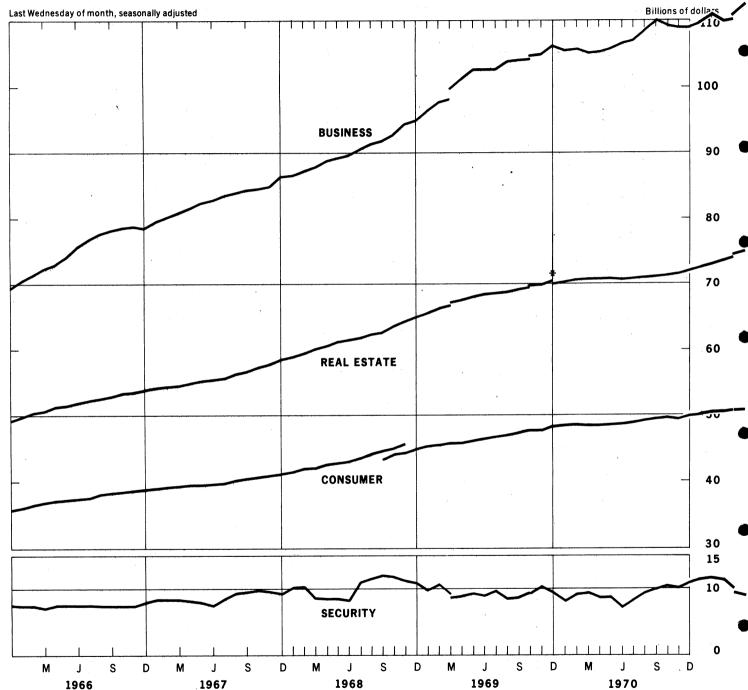

Business loans, adjusted for transfers, increased \$1.7 billion in May--or at an annual rate of 18.2 per cent. However, this unusually sharp rise appears attributable in part to seasonal adjustment problems. Borrowing around the mid-April and mid-March tax dates was much smaller than in earlier years; consequently, loan repayments in May were probably smaller than usual. Therefore, the use of seasonal adjustment factors reflecting the borrowing patterns of earlier years probably overstated the May increase. Since the beginning of the year, business loans have increased at an annual rate of 4.3 per cent compared with a decline of 1.6 per cent in the second half of 1970.

Loans to nonbank financial institutions also increased sharply in May. As in the case of business loans, however, this rise may have been associated in part with a seasonal adjustment problem. However, there was heavy borrowing by mortgage brokers to finance warehousing of mortgages and apparently some increase in bank borrowing by sales finance companies. Real estate loans continued to show substantial growth and consumer loans rose moderately further.