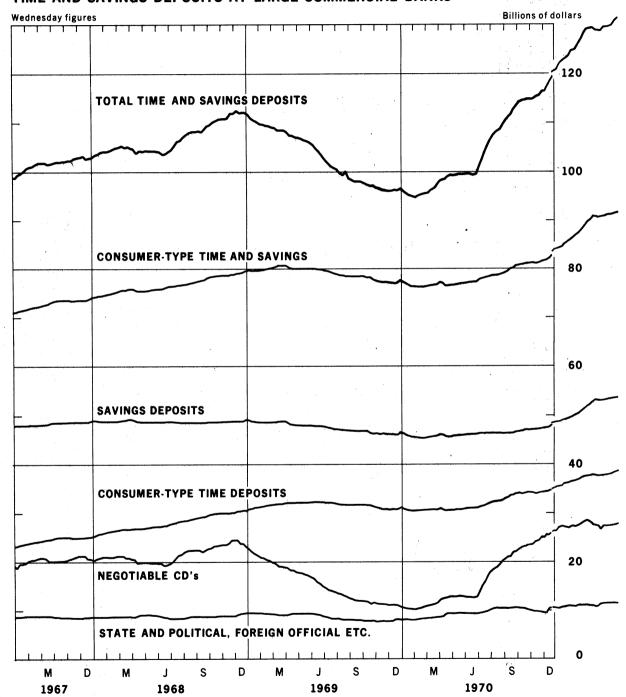

Time and savings deposits at commercial banks increased at an annual rate of 14.5 per cent in May--up somewhat from April but well below the unusually rapid pace of the first quarter. Banks sold a substantial volume of CD's in May, more than offsetting the April decline. IPC customers acquired some of these issues, but most of the growth was in "other" CD's--particularly those issued to foreign official institutions. Inflows of time and savings deposits other than CD's were down somewhat from April and the first quarter but still substantial at all classes of banks.