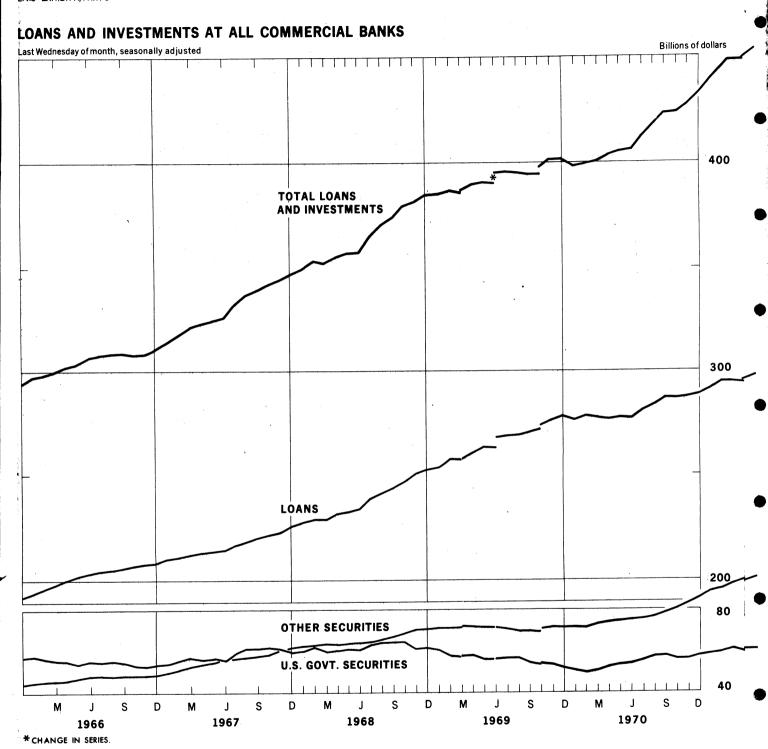

<sup>1/</sup> Changes in commercial bank credit are based on data revised to reflect adjustments to December 31, 1970, Call Report benchmarks.

All credit references are to the revised series.

Bank credit. Commercial bank credit, adjusted for transfers of loans between banks and their affiliates, increased \$4.4 billion in Mayabout the same as the substantial average monthly expansion in the first quarter. Loan growth accounted for the bulk of the May credit expansion with a particularly strong advance registered at weekly reporting banks. Holdings of State and local and Federal agency issues also continued to expand but at a slower pace than in other recent months (this slackening occurred principally at the larger banks whereas at smaller banks, expansion continued very strong). Holdings of U.S. Treasury securities were unchanged, following some decline in April, despite a late-month financing--\$1.6 billion Treasury strip bills payable 100 per cent in tax and loan accounts on May 25.

# Loans and Investments at All Commercial Banks (Seasonally Adjusted)

| Date                           | Total 1/         | Loans 1/               | U.S. Gov't.<br>securities | Other<br>securities |
|--------------------------------|------------------|------------------------|---------------------------|---------------------|
|                                | (In              | billions               | of dollars                | )                   |
| 1962Dec. 31 <u>2</u> /         | 227.9            | 134.0                  | 64.6                      | 29.2                |
| 1963Dec. 31 2/                 | 246.2            | 149.6                  | 61.7                      | 35.0                |
| 1964Dec. 31                    | 267.2            | 167.7                  | 60.7                      | 38.7                |
| 1965Dec. 31                    | 294.4            | 192.6                  | 57.1                      | 44.8                |
| 1966Dec. 31                    | 310.5 <u>3</u> / | 208.2 3/               | 53.6                      | 48.7                |
| 1967Dec. 31                    | 346.5            | 225.4                  | 59.7                      | 61.4                |
| 1968Dec. 31                    | 384.6            | 251.6                  | 61.5                      | 71.5                |
| <br>  1969June 30 (old series) | 392.5            | 264.3                  | 56.2                      | 72.0                |
| 4/ June 30 (new series)        | 397.3            | 269.2                  | 56.3                      | 71.8                |
| Dec. 31                        | 401.3            | 278.1                  | 51.9                      | 71.3                |
| 1970Jan. 28                    | 398.5            | 276.6                  | 50.4                      | 71.5                |
| Feb. 25                        | 399.7            | 278.5                  | 49.8                      | 71.4                |
| Mar. 25                        | 400.9            | 277.6                  | 50.3                      | 73.0                |
| Apr. 29                        | 403.5            | 277.0                  | 52.4                      | 74.0                |
| May 27                         | 405.9            | 278.0                  | 53 <b>.4</b>              | 74.5                |
| June 30                        | 406.4            | 277.4                  | 54.1                      | 75.0                |
| Ju1y 29                        | 412.8            | 281.5                  | 55.8                      | 75.5                |
| Aug. 26                        | 418.3            | 284.1                  | 57.5                      | 76.7                |
| Sept. 30                       | 423.7            | 287.3                  | 57.6                      | 78.8                |
| Oct. 28 r                      | 424.4            | 287.3                  | 56.3                      | 80.8                |
| Nov. 25 r                      | 428.2            | 288.4                  | 56.7                      | 83.1                |
| Dec. 31 r                      | 435.1            | <b>2</b> 90 <b>.</b> 5 | 58.5                      | 86.0                |
| 1971Jan. 27 r                  | 438.9            | <b>292.</b> 0          | 58.7                      | 88.2                |
| Feb. 24 r                      | 444.6 <u>5</u> / | 295.2 <u>5</u> /       | 59.9                      | 89.6                |
| Mar. 31 r                      | 448.6            | 295.2                  | 61.4                      | 92.0                |
| Apr. 28r                       | 448.7            | 294.8                  | 60.2                      | 93.6                |
| May 26 p                       | 453.0            | 297.9                  | 60.2                      | 94.9                |

1/ Adjusted to exclude interbank loans p - Preliminary e - Estimated

2/ Estimated as of December 31.

- Beginning June 9, 1966, loan data exclude \$1.1 billion of balances accumulated for payment of personal loans. Beginning June 30, 1966 total loans exclude, and other securities include, about \$1 billion of participation certificates.
- 4/ Beginning July 1969, bank credit data are revised to include all bank premises subsidiaries and other significant majority-owned domestic subsidiaries; earlier data for commercial banks only. Also total loans and investments are now reported gross of valuation reserves rather than net as previously reported. Individual loan items have always been reported gross.
- 5/ Includes \$800 million System matched sale-purchase transactions outstanding on Feb. 24.
- NOTE: Chart has not been completely revised for changes in data relating to benchmark revisions.