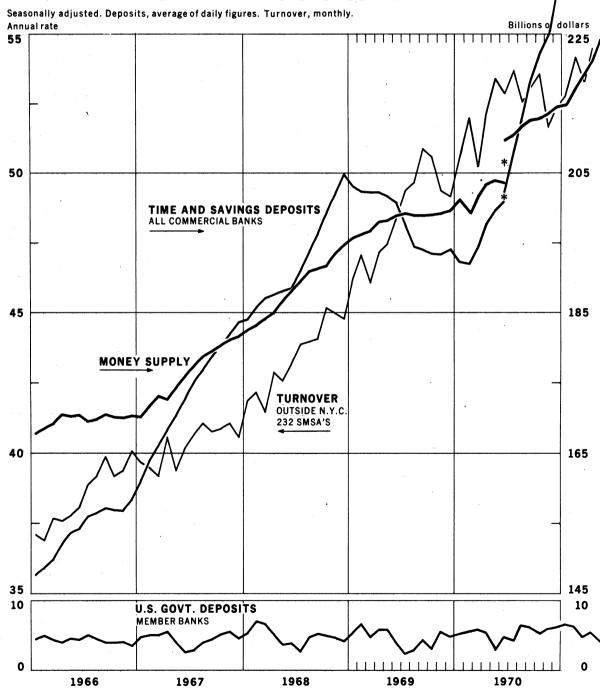

Money stock, time deposits, and nondeposit sources of funds. The narrowly-defined money stock increased at an annual rate of 16.3 per cent in May, as expansion in private demand deposits picked up markedly. Currency in circulation also increased sharply but at a somewhat slower pace than in April. So far this year, the money stock has increased at an annual rate of 10.6 per cent--considerably stronger than in the last half of 1970.

Time and savings deposits at commercial banks increased at an annual rate of 14.5 per cent in May--up somewhat from April but well below the unusually rapid pace of the first quarter. Banks sold a substantial volume of CD's in May, more than offsetting the April decline. IPC customers acquired some of these issues, but most of the growth was in "other" CD's--particularly those issued to foreign official institutions. Inflows of time and savings deposits other than CD's were down somewhat from April and the first quarter but still substantial at all classes of banks.

The downtrend in nondeposit sources of funds was extended in May, but the rate of runoff diminished further. Most of the reduction in nondeposit sources since the end of last year is attributable to a \$6.1 billion drop in head office liabilities to foreign branches, which partly reflects foreign bank purchases of special Ex-Im and Treasury certificates. Holdings of bank-related commercial paper also declined \$600 million over the first five months of 1971 (after dropping \$5.5 billion in the August-December 1970 period) but showed little net change over April and May. Changes in other nondeposit categories have been quite small.