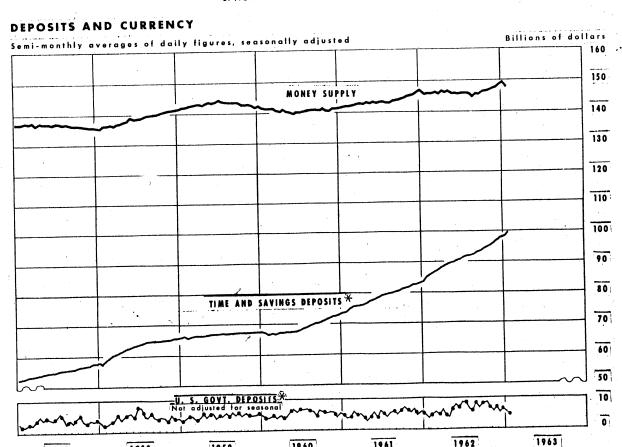

Money supply. The daily average money supply, seasonally adjusted, declined \$600 million between the second half of December and the second half of January, following substantial growth in other recent months. In late January, the money supply was about 1-1/2 per cent above the year-ago level.

Seasonally adjusted time and savings deposits at all commercial banks increased \$1.7 billion between the second half of December and the second half of January, somewhat more rapidly than in any other month since January 1962 when interest rates on such deposits were raised. At weekly reporting banks in leading cities, savings deposits increased at a faster rate than in other recent months and other time deposits of individuals, partnerships, and corporations continued to show substantial growth following accelerated expansion in December. Other time deposits, largely those of States and political subdivisions and foreign governments and official institutions, also rose in January.

1961

| Period        |       | Money suppl |          |                     | 1 Govet+  |
|---------------|-------|-------------|----------|---------------------|-----------|
|               |       | J           | Time and | Gov't. deposits     |           |
|               | Total |             |          | savings<br>deposits |           |
|               |       |             |          |                     |           |
| 1959Dec. (2)  | 141.8 | 113.0       | 28.8     | 67.4                | 5.2       |
| 1960Dec. (2)  | 141.2 | 112.2       | 28.9     | 73.0                | 5.3       |
| 1961Dec. (2)  | 146.0 | 116.4       | 29.6     | 82.7                | 5.5       |
| 1962Sept. (1) | 145.4 | 115.2       | 30.2     | 93.1                | 6.6       |
| (2)           | 145.3 | 115.1       | 30.2     | 93.6                | 7.8       |
| Oct. (1)      | 146.1 | 115.8       | 30.3     | 94.3                | 8.2       |
| (2)           | 146.2 | 115.9       | 30.3     | 95.0                | 6.5       |
| Nov. $(1)$    | 146.7 | 116.3       | 30.4     | 95.6                | 5.4       |
| (2)           | 147.1 | 116.6       | 30.5     | 96.4                | 6.6       |
| Dec. (1)      | 147.5 | 116.9       | 30.6     | 97.0                | 5.0       |
| (2)           | 148.3 | 117.8       | 30.5     | 97.9                | 6.1       |
| 1963Jan. (1)  | 149.3 | 118.7       | 30.7     | 98.6                | 5.4       |
| (2)           | 147.7 | 117.1       | 30.7     | 99.6                | 4.1       |
| (2)           |       | 1           |          | ,,,,,               |           |
| for ERASER    | · }   |             |          |                     | 10 m 10 m |