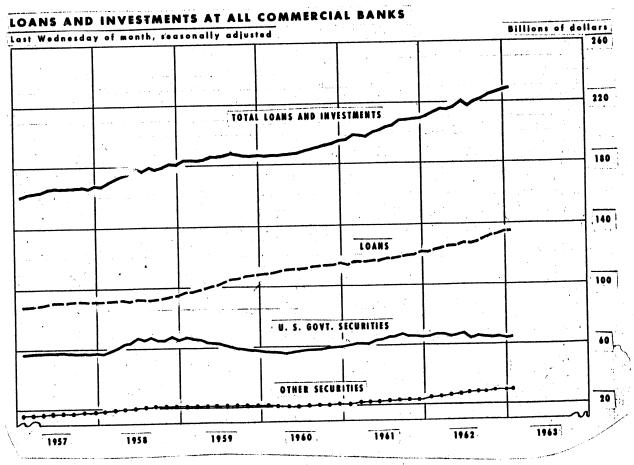

Bank credit. Total loans and investments at all commercial banks, seasonally adjusted, increased \$1.2 billion further in January. This was a slower rate of growth than over the last five months of 1962 when expansion had averaged almost \$2 billion per month. Holdings of U. S. Government securities increased \$500 million and holdings of other securities, \$600 million, in January. Total loans increased only slightly further following a \$2.5 billion record growth in December. The total credit reduction at weekly reporting banks in leading cities was about the same in January 1963 as in January 1962 but growth in December 1962 had been considerably larger than a year earlier. At banks not reporting weekly, the January credit reduction was considerably larger than in January 1962 whereas the December credit growth had been only moderately larger than in the previous December.

On January 15, all commercial banks were allotted \$1.3 billion of the new \$2.5 billion Treasury bill issue. Commercial banks had held about \$400 million of the maturing \$2 billion one-year issue. Treasury financing had also occurred in January of most previous years.

p - Preliminary.

<sup>1/</sup> Structure changes in 1959, on balance through August, added almost \$1 billion total credit; \$600 million in loans; \$300 million in U. S. Government securities; and \$100 million in other securities. Real estate loans increased about \$300 million; business loans \$100 million; consumer loans \$100 million; and other loans \$100 million.