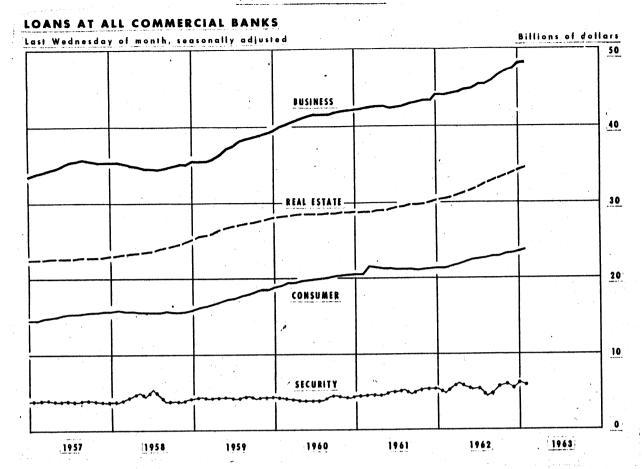

Business loans at all commercial banks, seasonally adjusted, increased only slightly further in January following substantial growth in other recent months. At city banks, business loans declined \$850 million in the five weeks ending January 30, a little less than in the comparable weeks last year, but the December expansion had been much smaller than in December 1961. In January, loan repayments by food processors and trade concerns were about seasonal; loans to commodity dealers showed little net change as in January of the previous two years. Loans to metals processors and to petroleum and chemical concerns declined more in January than they had risen in December. Loans to public utilities, which had been increasing substantially in late 1962, declined a little less in January than they had increased in December.

Seasonally adjusted security loans at all commercial banks declined \$200 million in January following a \$600 million increase in December. Loans for purchasing and carrying U. S. Government securities declined by more in January than they had increased in December. The January reduction in loans for purchasing and carrying other securities, however, was considerably smaller than the December rise.

Seasonally adjusted real estate loans at all commercial banks increased further in January at about the same rate as in December, but a little less rapidly than in the other late months of 1962. Consumer loans continued to expand moderately in January.

p - Preliminary.

<sup>1/</sup> Structure changes in 1959, on balance through August, added almost \$1 billion total credit; \$600 million in loans; \$300 million in U. S. Government securities; and \$100 million in other securities. Real estate loans increased about \$300 million; business loans \$100 million; consumer loans \$100 million; and other loans \$100 million.