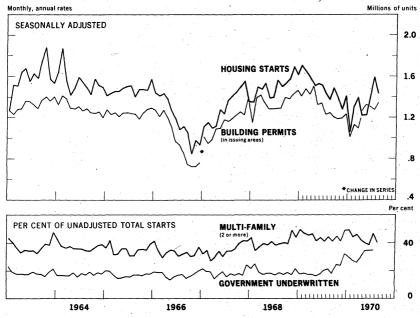

ed in some cases but normally after the foundations have been completed. Other starts are derived as a residual, although total and FHA and VA starts are not strictly comparable in concept or timing; other starts include both units financed by conventional mortgages and units without mortgages. Building permits before January 1963 are Census estimates for about 10,000 areas identified as having a local building permit system in 1959. Estimates beginning January 1963 are for approximately 12,000 and beginning January 1967 13,000, or all known permit-issuing places. Unlike starts, seasonally adjusted building permits reflect direct adjustment for differences in the number of working days per month, as well as other differences in timing and coverage.

### PRIVATE HOUSING STARTS AND PERMITS



|                |         | HA                 | CONVEN-                               | SPREAD BE-   | NEW      | SPREAD BETWEEN  |
|----------------|---------|--------------------|---------------------------------------|--------------|----------|-----------------|
|                | MORTO   | GAGES <sup>2</sup> | TIONAL                                | TWEEN YIELDS | Aaa COR- | YIELDS ON NEW   |
| DATE           | 100     |                    | MORT -                                | ON CONV. &   | PORATE   | CORPORATE BONDS |
|                | 25-YEAR | 30-YEAR            | GAGES                                 | FHA MORT-    | BONDS    | AND             |
|                |         |                    | 3                                     | GAGES        | 4        | FHA MORTGAGE