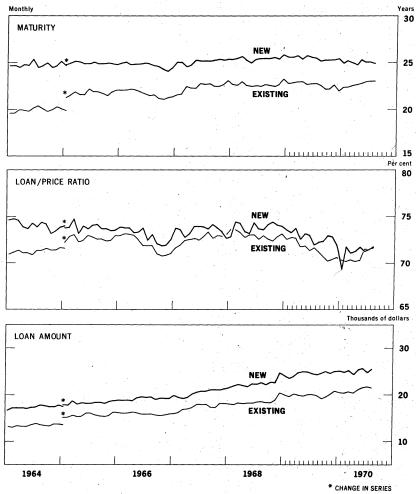

are coupled with construction loans to ownerbuilders. Related series on conventional mortgage rates only, based on unweighted opinions of field-office directors of the Federal Housing Administration, are available somewhat sooner than the results of the FHLBB-FDIC survey, and are included-in the case of new home mortgage rates--in Table 16.

- 2 Fees and charges--expressed as a percentage of the principal mortgage amount--include loan commissions, fees, discounts, and other charges which provide added income to the lender and are paid by the borrower. They exclude any closing costs related solely to transfer of property ownership.
- 3 Includes fees & charges amortized over a 10 year period in addition to the contract interest rate.
- 4 Derived by FRB.

### **CONVENTIONAL MORTGAGE TERMS**