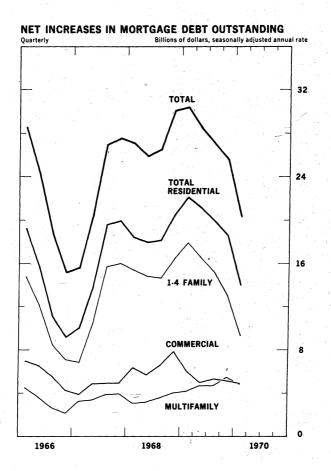

of dollars, SAAR 2
 2

Derived from data on mortgage debt outstanding from Federal Deposit Insurance Corporation, Federal Home Loan Bank Board, Institute of Life Insurance, National Association of Mutual Savings Banks, Departments of Commerce and Agriculture, Federal National Mortgage Association, Federal Housing Administration, Veterans Administration and Comptroller of the Currency. Separation of nonfarm mortgage debt by type of property, where not available, and interpolations and extrapolations, where required, estimated mainly by Federal Reserve.

2 May differ somewhat from related flow of funds series mainly because of more aggregative type of seasonal adjustment.

3 Residential mortgage debt includes nonfarm only and is sum of 1-to 4- family and multifamily mortgage debt combined.



Digitized for FRASER http://fraser.stlouisfed.org/ Federal Reserve Bank of St. Louis 25

|        | _    |       | CO      | MMITMENT         | S IN \$ | MILLION | IS     | IMPLICI | T YIELD <sup>2</sup> ( | per cent) |
|--------|------|-------|---------|------------------|---------|---------|--------|---------|------------------------|-----------|
|        |      |       |         |                  | ACCE    | PTED    |        |         |                        |           |
|        |      | WEEK  | TOTAL   | TOTAL            | 90-     | 6-      | 1-YEAR | 90-     | 6-                     | 1-YEAR 1  |
|        |      | ENDED | OFFERED |                  | DAY     | MONTH   | & OVER | DAY     | MONTH                  | & OVER    |
| 1970 - | June | · 1   | 224.2   | 113.8            |