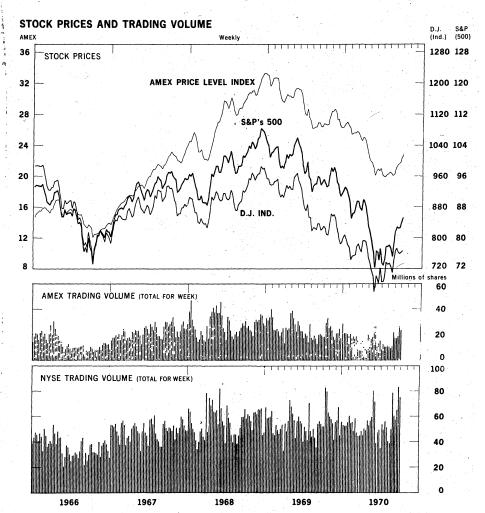

or 27-1/2 hours per week. In recent years, however, abbreviated trading to the extent, and over the time periods, shown below:

| . /              |                   | Hours/ | Days/ | Hours/ |
|------------------|-------------------|--------|-------|--------|
| From:            | Through:          | Day    | Week  | Week   |
| August 8, 1967   | August 20, 1967   | 4      | 5     | 20     |
| January 22, 1968 | March 1, 1968     | 4      | 5     | 20     |
| June 30, 1968    | December 31, 1968 | 5-1/2  | 4     | 22     |
| January 3, 1969  | July 3, 1969      | 4      | 5     | 20     |
| July 7, 1969     | December 31, 1969 | 4-1/2  | 5     | 22-1/2 |
| January 2, 1970  | May 1, 1970       | 5 /    | 5     | 25     |
|                  |                   |        |       |        |



TABLE 9: Security Credit

| END OF PERIOD               |                            | EDIT EXTENDE     |                            | CUSTOMERS'<br>NET DEBIT<br>BALANCES | CUSTOMERS' NET<br>FREE CREDIT<br>BALANCES | NET CREDIT<br>EXTENDED BY<br>BROKERS AND<br>DEALERS <sup>3</sup> |
|-----------------------------|----------------------------|------------------|----------------------------|-------------------------------------|-------------------------------------------|------------------------------------------------------------------|
| LIND OF TENTOD              | DRORERO                    | DAINE            | IOIML                      | DALANOIS                            | DATAMORO                                  | DIMUSIKO