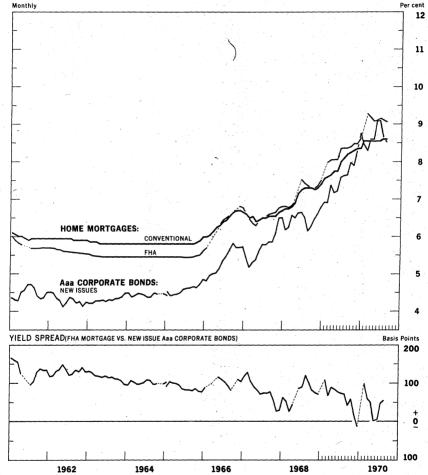

minimum downpayments, weighted by probable volume of transactions. Yields computed by FHA, assuming prepayment period of 12 years for 25-year mortgages and 15 years for 30-year mortgages. Over the period for which they can be compared, the movement of the two mortgage yield series has been similar. Dashed lines indicate periods of adjustment to changes in contractual interest rates.
- Based on FHA-field-office opinion on typical interest rates (rounded) on conventional first mortgages prevailing in the market areas of insuring office cities. Beginning with April 1960, rate relates only to new-home mortgages; prior to that date, rate related to both new as well as existing-home mortgages. Dashed line indicates this change in the series. See note for Table 1.

### MORTGAGE AND BOND YIELDS



|     |                      |           |        | NEV    | HOMES    |       |         | EXISTING HOMES |         |      |         |           |         |
|-----|----------------------|-----------|--------|--------|----------|-------|---------|----------------|---------|------|---------|-----------|---------|
|     | 2 <sup>10</sup> - 10 | CON-      | FEES & |        |          | LOAN/ |         | CON-           | FEES &  |      |         | LOAN/     |         |
|     |                      | TRACT     |        | EFFEC- | MATURITY | PRICE | LOAN    | TRACT          | CHARGES | 1    |         | PRICE     | LOAN    |
| 11  | DATE 🚿               | RATE      | (PER   | TIVE   | (YEARS)  | RATIO | AMT.    | RATE           | (PER    | TIVE | RITY    | RATIO     | AMT.    |
|     |