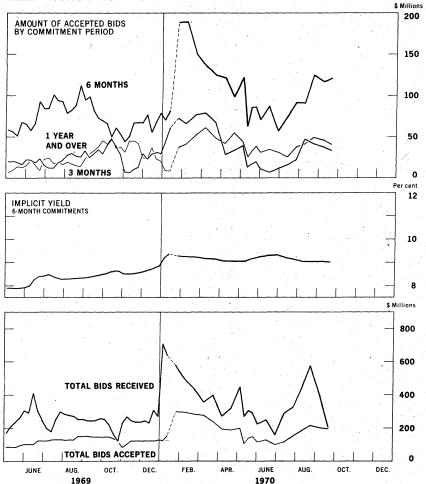

an over-all dollar limit announced by FNMA in advance. Bids accepted by FNMA are for delivery at the seller's option, and at any time within the specified period. Bids on proposed homes relate to construction not yet started on which mortgages may be delivered only after completion and occupancy.

1 For "proposed construction" of new homes only.

2 Average secondary market yield after allowance for commitment fee and required purchase and holding of FNMA stock, assuming prepayment of 15 years for 30-year Government-underwritten mortgages. Yields shown are gross, before deduction of 38 basis points fee paid by investors to servicers. Prior to August 10, 1970 the servicing fee was 50 basis points.

FNMA announced limit of accepted bids for next week's auction.

**FNMA "AUCTION" RESULTS** 



|                                                                                                                | a se di se |                                           |          |           | STARTS |      |       |           | BUILDING           |
|----------------------------------------------------------------------------------------------------------------|------------|-------------------------------------------|----------|-----------|--------|------|-------|-----------|--------------------|
|                                                                                                                |            |                                           |          |           | 1      | I    | JNADJ | USTED     | PERMITS            |
|