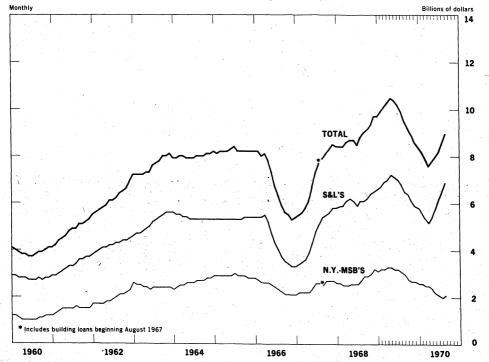

|          |                      |                                                                                                                                                                                                                                      |

TABLE 11: Mortgage Commitments at Selected Thrift Institutions <sup>1</sup>

Based on data from Federal Home Loan Bank Board and Savings Banks Associations o New York State. Net changes are derived directly from unrounded outstandings levels as reported and after seasonal adjustment by Federal Reserve. Subtotals may not add to totals because of rounding. Mutual Savings Banks and total data include building loans beginning August 1967.

Digitized for FRASER

http://fraser.stlouisfed.org/

Federal Reserve Bank of St. Louis



### MORTGAGE COMMITMENTS OUTSTANDING (seasonally adjusted)

|             |                                 |        |                     |                            | -                           | · · · · ·                      |             |
|-------------|---------------------------------|--------|---------------------|----------------------------|-----------------------------|--------------------------------|-------------|
| <u> </u>    | -                               |        | FINAN               | CIAL INSTIT                | TUTIONS                     |                                |             |
| DATE        | TOTAL<br>INCLUDING<br>FNMA-GNMA | TOTAL  | COMMERCIAL<br>BANKS | MUTUAL<br>SAVINGS<br>BANKS | SAVINGS &<br>LOAN<br>ASSOC. | LIFE<br>INSURANCE<br>COMPANIES | FNMA