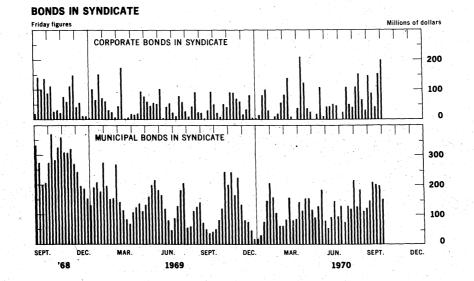

Oct.

4

11

18

25

2

9

|         |           | CORPORATE BONDS IN SYNDICA | TE END OF | LATEST WEEK    |           |                |                     |
|---------|-----------|----------------------------|-----------|----------------|-----------|----------------|---------------------|
| DATE    | AMOUNT    |                            |           | ORIGINAL RATIN | NG AND    | ESTIMATED PRO- | $\overline{\nabla}$ |
| OFFERED | (MIL. \$) | ISSUER                     | COUPON    | YIELD CALL PI  | ROTECTION | PORTION SOLD   |                     |
|         |           |                            |           |                |           |                |                     |
| 10/1    | 50.0      | Columbia Gas               | 9 1/8     | 9.15 A         | 5 yrs     | 50%            |                     |
| 10/1    | 10.0      | Nevada Pwr.                | 9 3/8     | 9.38 A         | 5 yrs     | 90%            |                     |
| 9/29    | 30.0      | Central Tel.               | 9 1/4     | 9.35 A         | 5 yrs     | 75%            | 1                   |
| 9/29    | 25.0      | Carolina Tel. & Tel.       | 9 1/8     | 9.10 A         | 5 yrs     | 85%            |                     |
| 9/29    | 15.0      | Elizabeth Gas              | 9 1/2     | 9.32 A         | 5 yrs     | 25%            |                     |
| 9/23    | 100.0     | Pacific N.W. Bell          | 8 5/8     | 8.55 Aaa       | 5 yrs     | 30%            |                     |
| 9/22    | 30.0      | Baltimore G&E              | 8 5/8     | 8.55 Aaa       | 5 yrs     | 40%            |                     |
| 9/21    | 100.0     | Commonwealth Ed            | 7 3/4     | 7.70 Aaa       | 5 yrs     | 65%            |                     |
| 9/17    | 20 0      | Kansas P&L                 | 8 3/4     | 8.65 Aa        | 5 yrs     | 70%            |                     |
| 9/2     | 10.0      | Atlantic City Elec.        | 8 1/2     | 8.10 Aaa       | 5-1/2     |                |                     |

| TABLE 2: Details on Inv | entories 🖉 |
|-------------------------|------------|
|-------------------------|------------|

|                  | CORPORAT | E BONDS RE | ELEASED | FROM | SYNDICAT | DURIN | IG LATEST | WEEK     |            |               |     |
|------------------|----------|------------|---------|------|----------|-------|-----------|----------|------------|---------------|-----|
| DATE             |          |            |         |      |          |       | ORIGINAL  | INCREASE | RATING AND | ESTIMATED PR  | 0-  |
| OFFERED RELEASED | AMOUNT   |            | ISSUER  |      | C        | DUPON | YIELD     | IN YIELD | CALL PROT. | PORTION RELEA | SED |

NONE

| - |                                             | MUNICI                          | INVENTORIES 1                   | CORPORATES                    |
|---|---------------------------------------------|---------------------------------|---------------------------------|-------------------------------|
|   | DATE                                        | BLUE LIST                       | IN SYNDICATE                    | IN SYNDICATE                  |
|   | 1970 - Sept. 4<br>11<br>18<br>25<br>Oct. 2p | 567<br>566<br>571<br>618<br>583 | 147<br>209<br>201<br>197<br>151 | 147<br>88<br>41<br>153<br>199 |