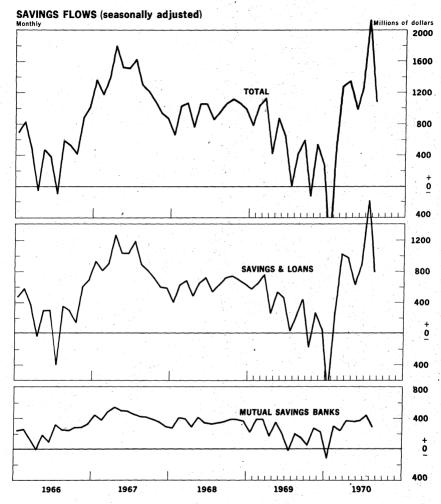

- A - |              | . '                |         |        |                                       |

### TABLE 10: Savings Flows at Nonbank Depositary Intermediaries (\$ millions)

 $1^\circ$  Annual growth rate for monthly data is the annualized monthly percentage increase in deposits.

2 Net New Money is new deposits net of both withdrawals and interest. Data for S&Ls are for insured associations only, which represent 96% of industry total resources.

3 Regular deposits at mutual savings banks exclude items such as Christmas club and certain escrow accounts, which represent a very small part of total deposits. SOURCE: National Association of Mutual Savings Banks and Federal Home Loan Bank Board.

Digitized for FRASER

http://fraser.stlouisfed.org/

Federal Reserve Bank of St. Louis



Digitized for FRASER http://fraser.stlouisfed.org/ Federal Reserve Bank of St. Louis

المقل أحرامهما التامري

|                      |       | OUTSTANDING COMM | ITMENTS        |          | NET CHAN             | GE                                                                                                                                                                                                                                   |
|----------------------|-------|------------------|----------------|----------|----------------------|--------------------------------------------------------------------------------------------------------------------------------------------------------------------------------------------------------------------------------------|
|