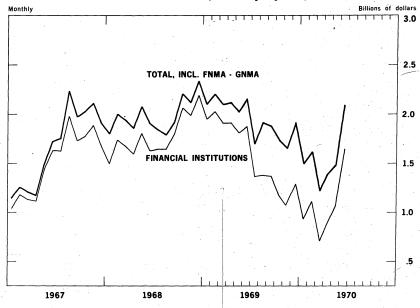

onthly data for commercial banks based on Federal Reserve estimates benchmarked to Call Report data on real estate loans outstanding as available. Other data derived from mortgage debt outstanding as reported separately by National Assn. of Mutual Savings Banks, Federal Home Loan Bank Board, Institute of Life Insurance and, through August 1968, the Federal National Mortgage Association, and thereafter by FNMA and the Government National Mortgage Association. Data for mutual savings banks and for Life Insurance companies may differ somewhat from those derived from regular quarterly series because of minor conceptual differences for which adjustments are not made in the monthly series. Altogether, these groups accounted for 87 per cent of the net increase estimated for all holders in 1967.



### NET CHANGE IN MORTGAGE HOLDINGS (seasonally adjusted)

| QUARTER    | TOTAL | RESIDENTIAL 3 | l- to 4-<br>FAMILY | MULTI-<br>FAMILY | COMMERCIAL | MULTI-AND<br>COMMERCIAL | FARM |
|------------|-------|---------------|--------------------|------------------|------------|-------------------------|------|
| 966 - IIIp | 18.7  | 11.0          | 8.4                | 2.6              | 5.5        | 8.2                     | 2.2  |
| IVp        | 15.2  | 9.2           | 7.0                | 2.1              | 4.2        | 6.2                     | 1.8  |
| 967 - Ip   | 15.6  | 10.0          | 6.8                | 3.2              | 3.8        | 7.2                     | 1.8  |
| IIp        | 20.5  | 13.8          | 10.5               | 3.4              | 4.9        | 8.2