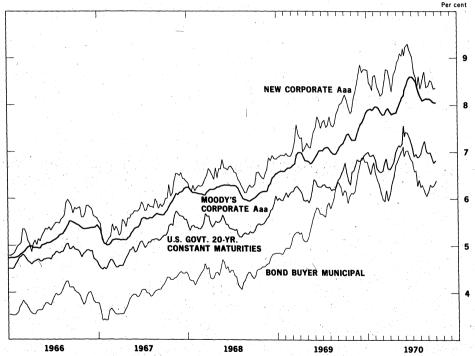

TABLE 3: High Grade Bond Yields

 New corporate issues, with call protection, adjusted (as described in footnote 1 of Table 1) to a Aaa basis.

2 Weekly average of daily figures. Average term of bonds included is 22-24 years.

3 Weekly average of daily figures.

4 Thursday figures. The average rating of the 20 bonds used in this index falls midway between the four top groups as classified by Moody's Investors Service.

Note--Highs and lows are for individual series and may be on different dates for different series.