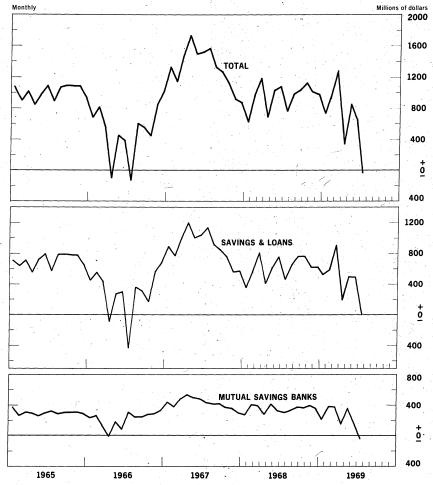

| participation and | 1. 1. 1.  |             | •                  |                      |        |                    |

## TABLE 10: Savings Flows at Nonbank Depositary Intermediaries (\$ millions)

Annual growth rate for monthly data is the annualized monthly percentage increase in deposits.
 Net New Money is new deposits net of both withdrawals and interest. Data for S&Ls are for insured associations only, which represent 96% of industry total resources.

3 Regular deposits at mutual savings banks exclude items such as Christmas club and certain escrow accounts, which represent a very small part of total deposits. SOURCE: National Association of Mutual Savings Banks and Federal Home Loan Bank Board.



Digitized for FRASER http://fraser.stlouisfed.org/ Federal Reserve Bank of St. Louis

|             |       | OUTSTANDING COMM | ITMENTS          |          | NET CHANG                                                                                                            | E            |
|-------------|-------|------------------|------------------|----------|----------------------------------------------------------------------------------------------------------------------|--------------|
|             |       | ALL              | MUTUAL           | •        | ALL                                                                                                                  | MUTUAL       |
| DATE        | TOTAL | SAVINGS &        | SAVINGS          | TOTAL    | SAVINGS &