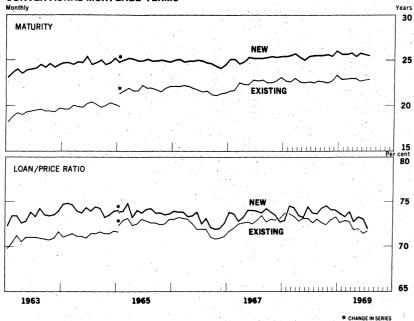

truction loans to home-builders; and permanent loans which are coupled with construction loans to ownerbuilders. Related series on conventional mortgage rates only, based on unweighted opinions of field-office directors of the Federal Housing Administration, are available somewhat sooner than the results of the FHLBB\_FDIC survey, and are included-in the case of new home mortgage rates--in Table 16.

2 Fees and charges--expressed as a percentage of the principal mortgage amount--include loan commissions, fees, discounts, and other charges which provide added income to the lender and are paid by the borrower. They exclude any closing costs related solely to transfer of property ownership.

3 Includes fees & charges amortized over a 10 year period in addition to the contract interest rate.



### CONVENTIONAL MORTGAGE TERMS

Digitized for FRASER http://fraser.stlouisfed.org/ Federal Reserve Bank of St. Louis