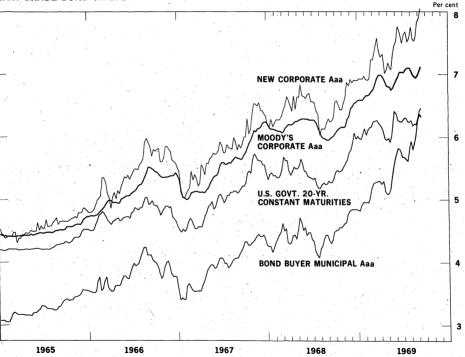

|
| 12 <u>p</u> / | 8.05                                 | 7 <b>.12</b>                                      | 6.46                                                              | 6.33                                                   |

TABLE 3: High Grade Bond Yields

New corporate issues, with call protection, adjusted (as described in footnote 1 of Table 1) to a Aaa basis.

2 Weekly average of daily figures. Average term of bonds included is 22-24 years.

3 Weekly average of daily figures.

4 Thursday figures. The average rating of the 20 bonds used in this index falls midway between the four top groups as classified by Moody's Investors Service.

Note--Highs and lows are for individual series and may be on different dates for different series.



|                                                          |                            |                                  | GROSS PRO                        | CEEDS                    |                                  | •                                |
|----------------------------------------------------------|----------------------------|----------------------------------|----------------------------------|--------------------------|----------------------------------|----------------------------------|
| PERIOD                                                   |                            | CORPORATE                        | 1                                |                          | STATE AND                        | LOCAL 2                          |
|