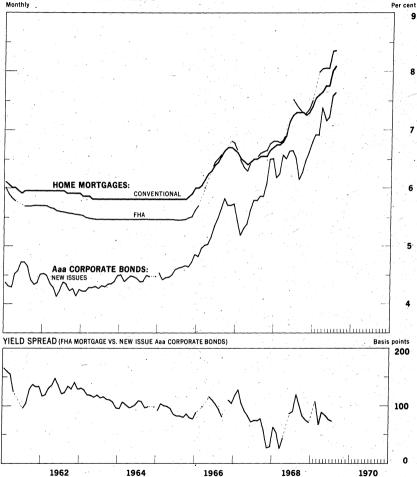

th minimum downpayments, weighted by probable volume of transactions. Yields computed by FHA, assuming prepayment period of 12 years for 25-year mortgages and 15 years for 30-year mortgages. Over the period for which they can be compared, the movement of the two mortgage yield series has been similar. Dashed lines indicate periods of adjustment to changes in contractual interest rates.

Based on FHA-field-office opinion on typical interest rates (rounded) on conventional first mortgages prevailing in the market areas of insuring office cities. Beginning with April 1960, rate relates only to new-home mortgages; prior to that date, rate related to both new as well as existing-home mortgages. Dashed line indicates this change in the series. See note for Table 1.

## MORTGAGE AND BOND YIELDS



NEW HOMES EXISTING HOMES CON-FEES & LOAN/ CON-FEES & LOAN / TRACT CHARGES EFFEC -TRACT CHARGES EFFEC -MATURITY PRICE LOAN MATU-PRICE LOAN DATE RATE (PER TIVE (YEARS) RATIO AMT. RATE (PER TIVE RITY RATIO AMT. (PER CENT) RATE (PER (\$000) (PER CENT) RATE (YEARS) (PER (\$000)CENT) CENT) CENT) CENT) 2 3 2 3 1968 July 7.04 0.85 7.17 25.5 73.7 22.2 7.10 0.83 7.23 22.5 72.6 18.5 7.10 7.24 Aug. 0.87 25.5 73.6 22.6 22.7 7.12 0.85 7.26 73.0 18.6 7.10 0.87 Sept. 7.24 25.5 74.2 22.1 7.11 0.82 7.25 22.6 72.6 18.3 7.09 0.88 7.23 Oct. 25.6 74.5 22.7 7.09 0.84 7.22 22.5 72.4 18.3 Nov. 7.07 0.84 7.21 25.4 74.1 22.5 7.07 0.82 7.21 22.7 72.9 18.9 Dec. 7.09 0.89 7.23 25.9 74.0 24.7 7.09 0.85 7.23 23.3 73.2 20.4 1969 Jan. 7.16 0.84 7.30 25.6 73.6 24.1 7.18 0.86 7.32 22.8 72.6 20.0 Feb. 7.26 0.81 7.39 25.6 73