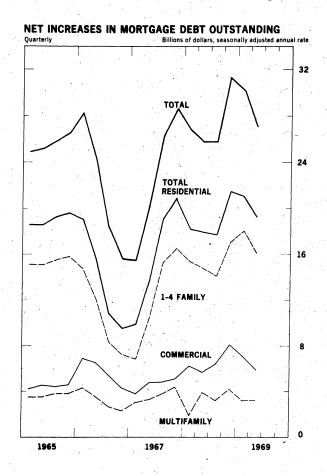

ns of dollars, SAAR 2

Derived from data on mortgage debt outstanding from Federal Deposit Insurance Corporation, Federal Home Loan Bank Board, Institute of Life Insurance, National Association of Mutual Savings Banks, Departments of Commerce and Agriculture, Federal National Mortgage Association, Federal Housing Administration, Veterans Administration and Comptroller of the Currency. Separation of non-farm mortgage debt by type of property, where not available, and interpolations and extrapolations, where required, estimated by Federal Home Loan Bank Board and the Federal Reserve.

Residential mortgage debt includes nonfarm only and is sum of 1-to 4-family and multifamily mortgage debt combined.

Digitized for FRASER http://fraser.stlouisfed.org/ Federal Reserve Bank of St. Louis

24

1



Digitized for FRASER http://fraser.stlouisfed.org/ Federal Reserve Bank of St. Louis

|        |         |         |         |         | • • • • • • • • • • • • • • • • • • • |                     | • /     | • ·                  |           |
|--------|---------|---------|---------|---------|---------------------------------------|---------------------|---------|----------------------|-----------|
|        |         | CO      | MITMENT | S IN \$ | MILLION                               | IS                  | IMPLICI | T YIELD <sup>2</sup> | per cent) |
|        |         |         |         | ACCE    | PTED                                  |                     |         |                      |           |
| 1.1    | WEEK    | TOTAL   | TOTAL   | 90-     | 6-