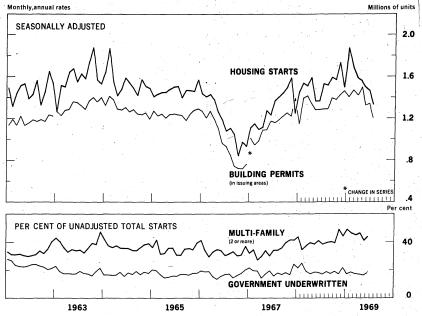

ed in some cases but normally after the foundations have been completed. Other starts are derived as a residual, although total and FHA and VA starts are not strictly comparable in concept or timing; other starts include both units financed by conventional mortgages and units without mortgages. Building permits before January 1963 are Census estimates for about 10,000 areas identified as having a local building permit system in 1959. Estimates beginning January 1963 are for approximately 12,000 and beginning January 1967 13,000, or all known permit-issuing places. Unlike starts, seasonally adjusted building permits reflect direct adjustment for differences in the number of working days per month, as well as other differences in timing and coverage.

### PRIVATE HOUSING STARTS AND PERMITS



| · · · · · · · · · · · · · · · · · · · | 11.1    |         |         |              |          | the second s |
|---------------------------------------|---------|---------|---------|--------------|----------|----------------------------------------------------------------------------------------------------------------|
|                                       |         | IA 2    | CONVEN- | SPREAD BE-   | NEW      | SPREAD BETWEEN                                                                                                 |
| × •                                   | MORTO   | AGES 1  | TIONAL  | TWEEN YIELDS | Aaa COR- | YIELDS ON NEW                                                                                                  |
| DATE                                  |         |