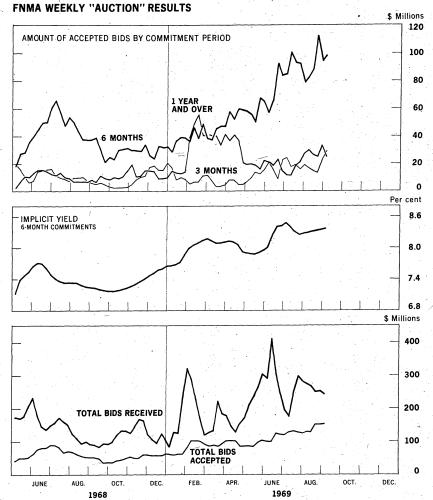

an over-all dollar limit announced by FNNA in advance. Bids accepted by FNNA are for delivery at the seller's option, and at any time within the specified period. Bids on proposed homes relate to construction not yet started on which mortgages may be delivered only after completion and occupancy.

For "proposed construction" of new homes only.

Average secondary market yield after allowance for commitment fee and required purchase and holding of FNMA stock, assuming prepayment of 15 years for 30-year Covernment-underwritten mortgages. Yields shown are gross, before deduction of 50 basis points fee paid by investors to servicers.

FNMA announced limit of accepted bids for next week's auction.

http://<u>fraser.stl</u>ouisfed.org/ Federal Reserve Bank of St. Louis

Digitized for FRASER

1



Digitized for FRASER http://fraser.stlouisfed.org/ Federal Reserve Bank of St. Louis

|       |                                                                                                                   |                                                                                                                                                                                        | STARTS