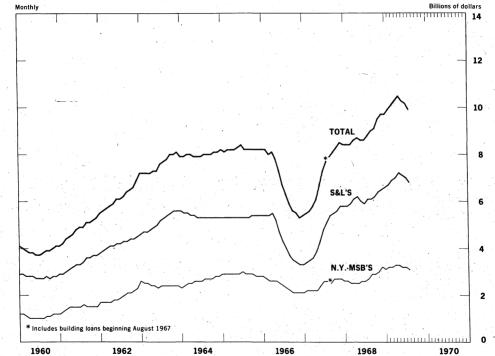

|          |                                                                                                                      |              |
|             | 1     |                  | A.               |          |                                                                                                                      |              |

TABLE 11: Mortgage Commitments at Selected Thrift Institutions

Based on data from Federal Home Loan Bank Board and Savings Banks Associations of New York State. Net changes are derived directly from unrounded outstandings levels as reported and after seasonal adjustment by Federal Reserve. Subtotals may not add to totals because of rounding. Mutual Savings Banks and total data include building loans beginning August 1967.



### MORTGAGE COMMITMENTS OUTSTANDING (seasonally adjusted)

Digitized for FRASER http://fraser.stlouisfed.org/

Federal Reserve Bank of St. Louis

|                                                    |                                                    |                                                    | (mill:                                 | lons of dol                            | lars)                                    |                                                                                                                 |                                        |
|----------------------------------------------------|----------------------------------------------------|----------------------------------------------------|----------------------------------------|---------