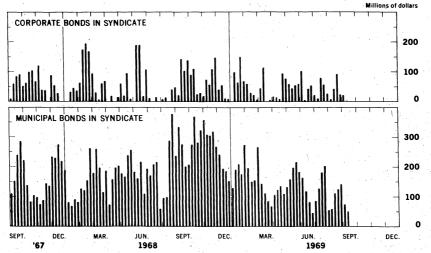

Federal Reserve Bank of St. Louis

BONDS IN SYNDICATE

| DATE          | NEW<br>CORPORATE<br>Aaa <sup>1</sup> | MOODY'S SEASONED<br>CORPORATE<br>Aaa <sup>2</sup> | U.S. GOVERNMENT<br>20-YEAR<br>CONSTANT<br>MATURITIES <sup>3</sup> | BOND<br>BUYER'S<br>SEASONED<br>MUNICIPALS <sup>4</sup> |
|---------------|--------------------------------------|---------------------------------------------------|-------------------------------------------------------------------|--------------------------------------------------------|
| 1967 - High   | 6.55(12/8)                           | 6.24(2/29)                                        | 5.73(11/7)                                                        | 4.45(12/7)                                             |
| Low           | 5.11(2/10)                           | 5.00(2/10)                                        | 4.48(1/20)                                                        | 3.40(2/2)                                              |
| 1968 - High   | 7.02(12/13)                          | 6.55(1/27)                                        | 5.90(1/20)                                                        | 4.85(12/26)                                            |
| Low           | 6.13(8/30)                           | 5.95(9/13)                                        | 5.18(8/9)                                                         | 4.07(/8/8)                                             |
| 1969 - High   | 8.05(9/12)                           | 7 <b>.12</b> (7/1 <b>2</b> )                      | 6.46(9/12)                                                        | 6,37(9/4)                                              |
| Low           | 6.90(2/21)                           | 6.55(1/3)                                         | 5.96(1/24)                                                        | 4. <b>8</b> 2(1/28)                                    |
| 1969 - Aug. 1 | 7.75                                 | 7.05                                              | 6.26                                                              | 5.93                                                   |
| 8             | 7.57                                 | 7.00                                              | 6.18                                                              | 5.80                                                   |
| 15            | 7.53                                 | 6.96                                              | 6.21                                                              | 5.91                                                   |
| 22            | 7.61                                 | 6.95                                              | 6.20                                                              | 6.02                                                   |
| 29            | 7.82                                 | 6.98                                              | 6.28                                                              | 6.26                                                   |
| Sept. 5       | 7.90                                 | <u>r</u> /7.05                                    | 6.41                                                              | 6.37                                                   |
| 12 <u>p</u> / | 8.05                                 | 7 <b>.12</b>                                      | 6.46                                                              | 6.33                                                   |

TABLE 3: High Grade Bond Yields

New corporate issues, with call protection, adjusted (as described in footnote 1 of Table 1) to a Aaa basis.

2 Weekly average of daily figures. Average term of bonds included is 22-24 years.

3 Weekly average of daily figures.

4 Thursday figures. The average rating of the 20 bonds used in this index falls midway between the four top groups as classified by Moody's Investors Service.

Note--Highs and lows are for individual series and may be on different dates for different series.