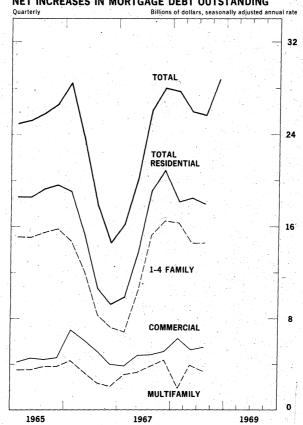

p Preliminary.

Figures, except highs and lows are Friday's only. Highs and lows are for the year and are not necessarily for Friday's.

2 Averages of daily trading volume on the New York and American Stock Exchanges. Millions of shares.

3 1941-43 = 10

4

Based on actual dollar value, rather than a formula.

Digitized for FRASER http://fraser.stlouisfed.org/ Federal Reserve Bank of St. Louis

| Т | A | BL | E | 9; | Stock | Market | Credit |
|---|---|----|---|----|-------|--------|--------|
|---|---|----|---|----|-------|--------|--------|