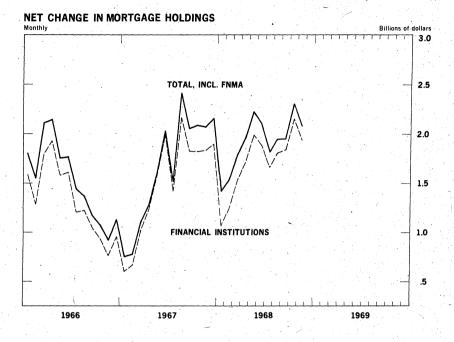

#### TABLE 7: Forthcoming Large Long-term Public Security Offerings for New Capital (Other than U.S. Treasury)<sup>1</sup>

\* Included in table for first time.

1 Includes corporate and other issues of \$15 million and over; State and local Government issues of \$10 million and over.

2 Includes foreign government and International Bank for Reconstruction and Development issues and non-guaranteed issues of Federal Agencies.

TABLE 8: Stock Prices and Volume

|                 |             |            |                         | STOCK PRICES                      |                             | TRADING                 | VOLUME <sup>2</sup>    |
|-----------------|-------------|------------|-------------------------|-----------------------------------|-----------------------------|-------------------------|------------------------|
| DA              | TE          |            | S&P<br>500 <sup>3</sup> | D.J IND.                          | AMEX <sup>4</sup>           | NYSE                    | AMEX                   |
| 1 <b>9</b> 66 - | High<br>Low |            | 94.06(2/9<br>73.02(10/  |                                   | 17.00(4/21)<br>12.07(10/7)  | 10.7(4/15)<br>5.0(9/23) | 6.1(4/15)<br>1.3(9/23) |
| 1967 -          | High<br>Low |            | 97.59(9/2<br>80.38(1/3  | 5) 943.08(9/25)<br>) 786.41(1/3)  | 24.52(12/29)<br>13.78(1/27) | 12.3(12/29)<br>6.9(1/6) | 6.7(10/27)<br>2.1(1/6) |
| 1968 -          | High<br>Low |            |                         | 9) 985.21(12/3)<br>) 825.13(3/21) | 33.25(12/20)<br>22.00(3/22) | 17.1(7/12)<br>8.2(3/29) | 9.2(5/31)<br>2.9(3/29) |
| •               | •           |            |                         |                                   |                             |                         |                        |
| 1969· -         | Jan. 1      | .7         | 102.03                  | 935.54                            | 31.98                       | 11.7                    | 6.2                    |
|                 | 2           | :4         | 102.38                  | 938.59                            | 32.60                       | 11.8                    | 6.7                    |
|                 | 3           | 1          | 103.01                  | 946.05                            | 32.66                       | 11.9                    | 8.0                    |
|                 | Feb.        | 7          | 103.53                  | 947.85                            | 32.60                       | 12.8                    | 6.6                    |
|                 | 1           | 4 <u>p</u> | / 103.61                | 951.95                            | <b>32.</b> 56               | 11.8                    | 5.7                    |