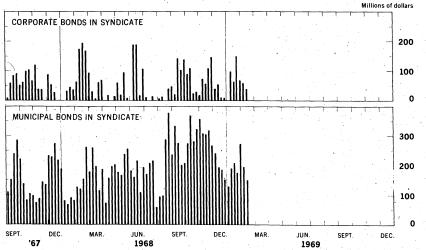

TABLE 2: Details on Inventories

|                                                       | INVENTORIES 1                                                                                                                |                              |
|-------------------------------------------------------|------------------------------------------------------------------------------------------------------------------------------|------------------------------|
|                                                       | MUNICIPALS                                                                                                                   | CORPORATES                   |
| DATE                                                  | BLUE LIST IN SYNDICATE                                                                                                       | IN SYNDICATE                 |
| 1969 - Jan. 17<br>24<br>31<br>Feb. 7<br>14 <u>p</u> / | 533         207           528         176           569         274           r/553         r/196           531         150e | 64<br>150<br>70<br>60<br>40e |

Digitized for NRASHRprotection. p Daily average of three days ended Wednesday. 1 Blue List is daily average; http://fraser.sqthesfeetsoog/Friday; in millions of dollars. <u>e</u>/ Estimated.

Federal Reserve Bank of St. Louis