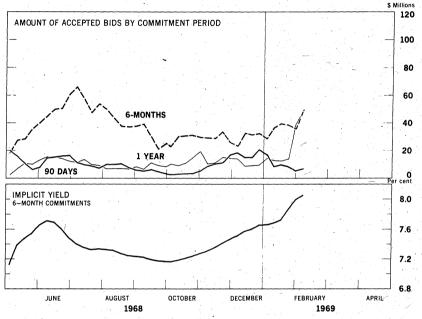

|               |                                                                                                                                                                                                                                                                                                                                                                                                                                                                                                                                                                                                                                                                                                     |                    |                                                                                                                  |             |                | NET CREDIT  |
|---------------|-----------------------------------------------------------------------------------------------------------------------------------------------------------------------------------------------------------------------------------------------------------------------------------------------------------------------------------------------------------------------------------------------------------------------------------------------------------------------------------------------------------------------------------------------------------------------------------------------------------------------------------------------------------------------------------------------------|--------------------|------------------------------------------------------------------------------------------------------------------|-------------|----------------|-------------|
| N             |                                                                                                                                                                                                                                                                                                                                                                                                                                                                                                                                                                                                                                                                                                     |                    |                                                                                                                  | CUSTOMERS ' | CUSTOMERS' NET | EXTENDED BY |
|               | CREDIT EXTER                                                                                                                                                                                                                                                                                                                                                                                                                                                                                                                                                                                                                                                                                        |                    |                                                                                                                  | NET DEBIT   | FREE CREDIT    | BROKERS ANI |
| END OF PERIOD | BROKERS <sup>1</sup>                                                                                                                                                                                                                                                                                                                                                                                                                                                                                                                                                                                                                                                                                | BANKS <sup>2</sup> | TOTAL                                                                                                            | BALANCES    | BALANCES       | DEALERS 3   |
|               |                                                                                                                                                                                                                                                                                                                                                                                                                                                                                                                                                                                                                                                                                                     |                    |                                                                                                                  |             |                |             |
| Outstanding:  |                                                                                                                                                                                                                                                                                                                                                                                                                                                                                                                                                                                                                                                                                                     |                    |                                                                                                                  |             |                |             |
|               |                                                                                                                                                                                                                                                                                                                                                                                                                                                                                                                                                                                                                                                                                                     |                    |                                                                                                                  |             |                |             |
|               |                                                                                                                                                                                                                                                                                                                                                                                                                                                                                                                                                                                                                                                                                                     |                    |                                                                                                                  |             |                |             |
| 1967 - Dec.   | 6,300                                                                                                                                                                                                                                                                                                                                                                                                                                                                                                                                                                                                                                                                                               | 2,460              | 8,760                                                                                                            | 7,948       | 2,763          | 5,183       |
| 1968 - Jan.   | 6,170                                                                                                                                                                                                                                                                                                                                                                                                                                                                                                                                                                                                                                                                                               | 2,430              | 8,600                                                                                                            | 7,797       | 2,942          | 4,855       |
| Feb.          | 6,150                                                                                                                                                                                                                                                                                                                                                                                                                                                                                                                                                                                                                                                                                               | 2,420              | 8,570                                                                                                            | 7,419       | 2,778          | 4,641       |
| Mar.          | 6,190                                                                                                                                                                                                                                                                                                                                                                                                                                                                                                                                                                                                                                                                                               | 2,370              | 8,560                                                                                                            | 7,248       | 2,692          | 4,556       |
| Apr.          | 6,430                                                                                                                                                                                                                                                                                                                                                                                                                                                                                                                                                                                                                                                                                               | 2,350              | 8,780                                                                                                            | 7,701       | 2,979          | 4,722       |
| May           | 6,640                                                                                                                                                                                                                                                                                                                                                                                                                                                                                                                                                                                                                                                                                               | 2,360              | 9,000                                                                                                            | 8,268       | 3,064          | 5,204       |
| June          | 6,690                                                                                                                                                                                                                                                                                                                                                                                                                                                                                                                                                                                                                                                                                               | 2,410              | 9,100                                                                                                            | 8,728       | 3,293          | 5,435       |
| July          | 6,500                                                                                                                                                                                                                                                                                                                                                                                                                                                                                                                                                                                                                                                                                               | 2,420              | 8,920                                                                                                            | 8,860       | 3,269          | 5,591       |
| Aug.          | 6,460                                                                                                                                                                                                                                                                                                                                                                                                                                                                                                                                                                                                                                                                                               | 2,490              | 8,950                                                                                                            | 8,489       | 2,984          | 5,505       |
| Sept.         | 6,390                                                                                                                                                                                                                                                                                                                                                                                                                                                                                                                                                                                                                                                                                               | 2,520              | 8,910                                                                                                            | 8.724       | 3,126          | 5,590       |
| Oct,          | 6.250                                                                                                                                                                                                                                                                                                                                                                                                                                                                                                                                                                                                                                                                                               | 2,560              | 8,810                                                                                                            | 8,859       | 3,406          | 5,543       |
| Nov.          | 6,200                                                                                                                                                                                                                                                                                                                                                                                                                                                                                                                                                                                                                                                                                               | 2,630              | 8,830                                                                                                            | 8,994       | 3,422          | 5,572       |
| Dec.p/        | 6,240                                                                                                                                                                                                                                                                                                                                                                                                                                                                                                                                                                                                                                                                                               | 2,710              | 8,950                                                                                                            | 9,757       | 3,717          | 6,040       |
| Change in     |                                                                                                                                                                                                                                                                                                                                                                                                                                                                                                                                                                                                                                                                                                     |                    |                                                                                                                  |             |                |             |
| utstanding:   |                                                                                                                                                                                                                                                                                                                                                                                                                                                                                                                                                                                                                                                                                                     | - 1                |                                                                                                                  |             |                |             |
| .967 - Dec.   | 250                                                                                                                                                                                                                                                                                                                                                                                                                                                                                                                                                                                                                                                                                                 | 20                 | 270                                                                                                              | 748         | 265            | 485         |
| .907 - Dec.   | 250                                                                                                                                                                                                                                                                                                                                                                                                                                                                                                                                                                                                                                                                                                 | 20                 | 270                                                                                                              | /40         | 205            | 405         |
| 1968 - Jan.   | -130                                                                                                                                                                                                                                                                                                                                                                                                                                                                                                                                                                                                                                                                                                | -30                | -160                                                                                                             | 151         | -179           | -328        |
| Feb.          | -20                                                                                                                                                                                                                                                                                                                                                                                                                                                                                                                                                                                                                                                                                                 | -10                | -30                                                                                                              | 378         | -164           | -214        |
| Mar.          | 40                                                                                                                                                                                                                                                                                                                                                                                                                                                                                                                                                                                                                                                                                                  | -50                | -10                                                                                                              | -171        | -86            | -85         |
| Apr.          | 240                                                                                                                                                                                                                                                                                                                                                                                                                                                                                                                                                                                                                                                                                                 | -20                | 220                                                                                                              | 453         | 287            | 166         |
| May           | 210                                                                                                                                                                                                                                                                                                                                                                                                                                                                                                                                                                                                                                                                                                 | 10                 | 220                                                                                                              | 567         | 85             | 482         |
| June          | 50                                                                                                                                                                                                                                                                                                                                                                                                                                                                                                                                                                                                                                                                                                  | 50                 | 100                                                                                                              | 460         | 229            | 231         |
| July          | -190                                                                                                                                                                                                                                                                                                                                                                                                                                                                                                                                                                                                                                                                                                | 10                 | 80                                                                                                               | 132         | -24            | 156         |
| Aug.          | -40                                                                                                                                                                                                                                                                                                                                                                                                                                                                                                                                                                                                                                                                                                 | 70                 | 30                                                                                                               | -371        | -285           | -86         |
| Sept.         | -70                                                                                                                                                                                                                                                                                                                                                                                                                                                                                                                                                                                                                                                                                                 | 30                 | -40                                                                                                              | 235         | 142            | 85          |
| Oct.          | -140                                                                                                                                                                                                                                                                                                                                                                                                                                                                                                                                                                                                                                                                                                | 40                 | 100                                                                                                              | 135         | 280            | -47         |
| Nov.          | - 50                                                                                                                                                                                                                                                                                                                                                                                                                                                                                                                                                                                                                                                                                                | 70                 | 20                                                                                                               | 135         | 16             | 29          |
| Dec.p/        | 40                                                                                                                                                                                                                                                                                                                                                                                                                                                                                                                                                                                                                                                                                                  | 80                 | 120                                                                                                              | 763         | 295            | 468         |
| 2 <u>E</u> /  |                                                                                                                                                                                                                                                                                                                                                                                                                                                                                                                                                                                                                                                                                                     |                    |                                                                                                                  |             |                |             |
|               | and the second se |                    | and the second |             |                | - Andrew    |

Margin debt, as reported by the New York Stock Exchange. Although margin debt until March 1968 included loans secured by U.S. governments, the amount of such loans included is thought to have been small.