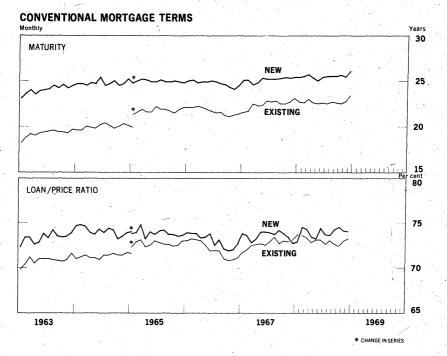

CONFIDENTIAL

DECONTROLLED AFTER SIX MONTHS

L.5.8 Confidential (F.R.)

February 17, 1969

LIERARY FED 19 1353 FEDELAL A. SUNTEANK OF DICHMOND

Capital market