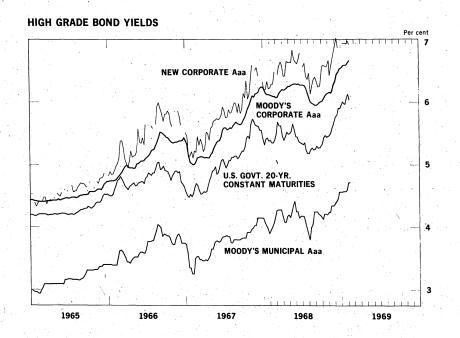

# BONDS IN SYNDICATE

|                    | NEW CORPORATE            | MOODY'S SEASONED         | U.S. GOVERNMENT<br>20-YEAR | SEASONED<br>STATE AND LOCAL |
|--------------------|--------------------------|--------------------------|----------------------------|-----------------------------|
| DATE               | ISSUES (ADJUSTED         | CORPORATE                | CONSTANT                   | GOVERNMENT                  |
| DAIL               | TO Aaa BASIS)            | Aaa <sup>1</sup>         | MATURITIES 2               | Aaa <sup>3</sup>            |
|                    | IU Aaa BASIS)            | Aaa                      | MATURITIES                 | Ada                         |
| 1966 - High<br>Low | 5.99 (9/2)<br>4.82 (1/7) | 5.52 (9/9)<br>4.73 (1/7) | 5.04 (2/9)<br>4.50 (1/21)  | 4.04 (8/25)<br>3.39 (1/10)  |
| 1967 - High        | 6.55 (12/8)              | 6,24 (2/29)              | 5.73 (11/17)               | 4.15 (12/28)                |
| Low                | 5.11 (2/10)              | 5.00 (2/10)              | 4.48 (1/20)                | 3.25 (2/9)                  |
| Tom                | 5.11 (2/10)              | 5.00 (2/10)              | 4.40 (1/20)                | 3.23 (2/3)                  |
| 1968 - High        | 7.02 (12/13)             | 6.53 (12/27)             | 5.90 (12/20)               | 4.57 (12/26)                |
| Low                | 6.13 (8/30)              | 5.95 (9/13)              | 5.18 (8/9)                 | 3.80 (8/8)                  |
|                    | 1                        |                          |                            |                             |
|                    | and the second second    |                          |                            |                             |
|                    |                          |                          |                            |                             |
| 1969 - Jan. 17     | 6.93                     | 6.59                     | 5.97                       | 4.58                        |
| 24                 | .6.94                    | 6.59                     | 5.96                       | 4.58                        |
| 31                 | 6,92                     | 6.59                     | 6.05                       | 4.60                        |
|                    | 6.97                     | 6.63                     | 6.13                       |                             |
|                    |                          |                          |                            | 4.72                        |
| 14 <u>p</u> /      | 6.91                     | 6.66                     | 6.03                       | 4.72                        |
|                    |                          |                          |                            |                             |

TABLE 3: High Grade Bond Yields

p Preliminary.

1 Weekly average of daily figures. Average term of bonds included is 22-24 years.

2 Weekly average of daily figures.

3 Thursday figures. Only general obligation bonds are included; average term is 20 years.

SOURCE: MOODY'S INVESTORS SERVICE

Note--Highs and lows are for individual series and may be on different dates for different series.

Digitized for FRASER http://fraser.stlouisfed.org/ Federal Reserve Bank of St. Louis