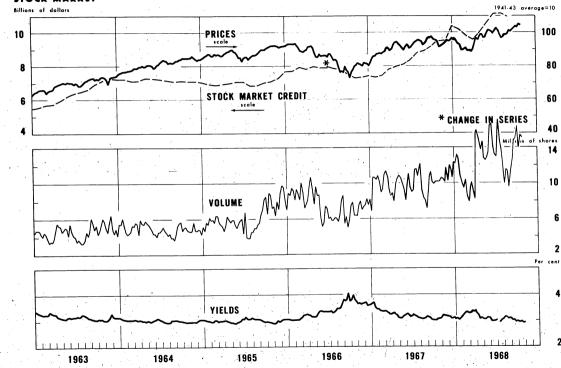

Stock prices. Common stock prices declined slightly last week in continued heavy trading volume. At the close Friday, the Standard & Poor's index of 500 stocks stood at 104.20, down 0.58 from the previous Friday. Trading volume averaged 15.1 million shares a day.