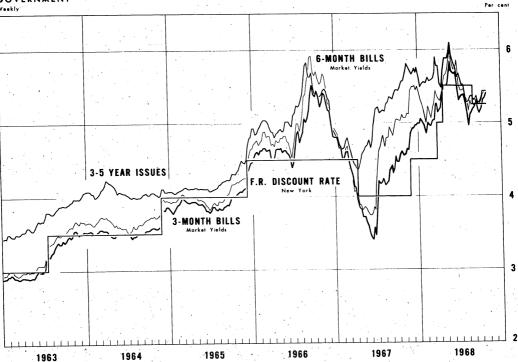

#### Yields on Security Markets

| - · · · · · · · · · · · · · · · · · · · | 14 E                                    |         |                               |
|-----------------------------------------|-----------------------------------------|---------|-------------------------------|
| High-Grade<br>Notes and Bonds           |                                         |         | Change from<br>preceding week |
| Corporate                               | -                                       | • • • • |                               |
|                                         |                                         |         |                               |
| New                                     | 6.56                                    |         | - 1                           |
| Seasoned                                | 6.13                                    |         | + 3                           |
|                                         | 1 - 1 - 1 - 1 - 1 - 1 - 1 - 1 - 1 - 1 - |         |                               |
| U.S. Government                         |                                         |         |                               |
|                                         | · · · · · ·                             |         |                               |
| Long-term                               | 5 <b>.24e</b>                           | •       | - 4                           |
| 3-5 year                                | 5 <b>.43e</b>                           |         |                               |
| State and local Gov't.                  | •                                       |         |                               |
| Moody's Aaa                             | 4.21                                    |         | . 1                           |
| Std. & Poor's high grade                | 4.59                                    |         | - 1                           |
| Money Market                            |                                         | ÷       |                               |
| Federal funds                           | 5.88                                    | in a li | + 13                          |
| Treasury bills                          |                                         |         |                               |
| 3-month                                 | 5.40                                    |         | + 6                           |
| 6-month                                 | 5.43                                    |         |                               |
| o monen                                 | J. T.                                   |         |                               |