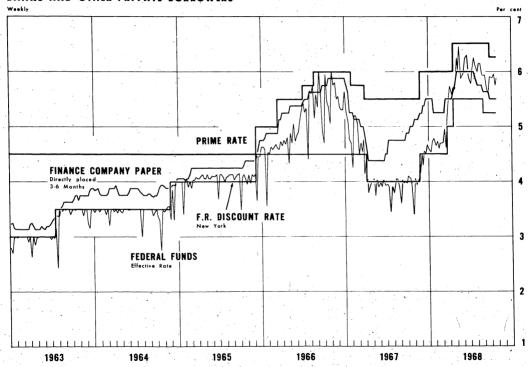

#### Yields on Security Markets

| - · · · · · · · · · · · · · · · · · · · | 14 E                                    |         |                               |
|-----------------------------------------|-----------------------------------------|---------|-------------------------------|
| High-Grade<br>Notes and Bonds           |                                         |         | Change from<br>preceding week |
| Corporate                               | -                                       | • • • • |                               |
|                                         |                                         |         |                               |
| New                                     | 6.56                                    |         | - 1                           |
| Seasoned                                | 6.13                                    |         | + 3                           |
|                                         | 1 - 1 - 1 - 1 - 1 - 1 - 1 - 1 - 1 - 1 - |         |                               |
| U.S. Government                         |                                         |         |                               |
|                                         | · · · · · ·                             |         |                               |
| Long-term                               | 5 <b>.24e</b>                           | •       | - 4                           |
| 3-5 year                                | 5 <b>.43e</b>                           |         |                               |
| State and local Gov't.                  | •                                       |         |                               |
| Moody's Aaa                             | 4.21                                    |         | . 1                           |
| Std. & Poor's high grade                | 4.59                                    |         | - 1                           |
| Money Market                            |                                         | ÷       |                               |
| Federal funds                           | 5.88                                    | in a li | + 13                          |
| Treasury bills                          |                                         |         |                               |
| 3-month                                 | 5.40                                    |         | + 6                           |
| 6-month                                 | 5.43                                    |         |                               |
| o monen                                 | J. T.                                   |         |                               |