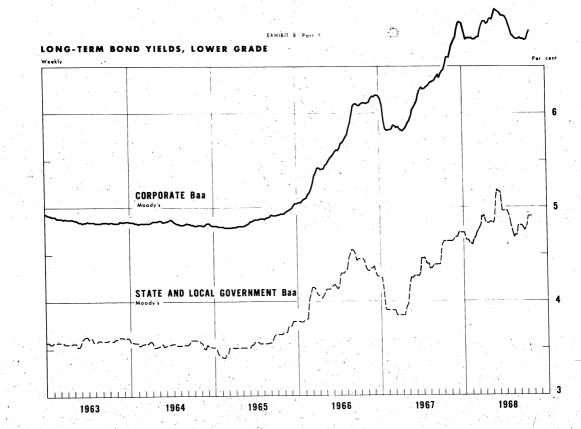

While yields on seasoned corporate bonds advanced last week, yields on new issues declined as dealers bid aggressively for the week's competitive offerings. At lower yields, however, the new issues were not well received, and the volume of bonds still in syndicate turned up.

Yields on municipals were essentially unchanged last week, while new issues met with a mixed reception. By the end of the week 72 per cent of the week's offerings had been sold, whereas the previous week 87 per cent had been sold.

#### Yields on Security Markets

| - · · · · · · · · · · · · · · · · · · · | 14 E                                    |         |                               |
|-----------------------------------------|-----------------------------------------|---------|-------------------------------|
| High-Grade<br>Notes and Bonds           |                                         |         | Change from<br>preceding week |
| Corporate                               | -                                       | • • • • |                               |
|                                         |                                         |         |                               |
| New                                     | 6.56                                    |         | - 1                           |
| Seasoned                                | 6.13                                    |         | + 3                           |
|                                         | 1 - 1 - 1 - 1 - 1 - 1 - 1 - 1 - 1 - 1 - |         |                               |
| U.S. Government                         |                                         |         |                               |
|                                         | · · · · · ·                             |         |                               |
| Long-term                               | 5 <b>.24e</b>                           | •       | - 4                           |
| 3-5 year                                | 5 <b>.43e</b>                           |         |                               |
| State and local Gov't.                  | •                                       |         |                               |
| Moody's Aaa                             | 4.21                                    |         | . 1                           |
| Std. & Poor's high grade                | 4.59                                    |         | - 1                           |
| Money Market                            |                                         | ÷       |                               |
| Federal funds                           | 5.88                                    | in a li | + 13                          |
| Treasury bills                          |                                         |         |                               |
| 3-month                                 | 5.40                                    |         | + 6                           |
| 6-month                                 | 5.43                                    |         |                               |
| o monen                                 | J. T.                                   |         |                               |