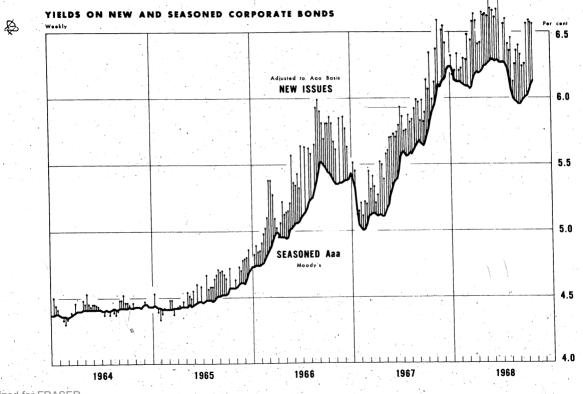

While yields on seasoned corporate bonds advanced last week, yields on new issues declined as dealers bid aggressively for the week's competitive offerings. At lower yields, however, the new issues were not well received, and the volume of bonds still in syndicate turned up.

#### Yields on Security Markets

| - · · · · · · · · · · · · · · · · · · · | 14 E                                    |         |                               |
|-----------------------------------------|-----------------------------------------|---------|-------------------------------|
| High-Grade<br>Notes and Bonds           |                                         |         | Change from<br>preceding week |
| Corporate                               | -                                       | • • • • |                               |
|                                         |                                         |         |                               |
| New                                     | 6.56                                    |         | - 1                           |
| Seasoned                                | 6.13                                    |         | + 3                           |
|                                         | 1 - 1 - 1 - 1 - 1 - 1 - 1 - 1 - 1 - 1 - |         |                               |
| U.S. Government                         |                                         |         |                               |
|                                         | · · · · · ·                             |         |                               |
| Long-term                               | 5 <b>.24e</b>                           | •       | - 4                           |
| 3-5 year                                | 5 <b>.43e</b>                           |         |                               |
| State and local Gov't.                  | •                                       |         |                               |
| Moody's Aaa                             | 4.21                                    |         | . 1                           |
| Std. & Poor's high grade                | 4.59                                    |         | - 1                           |
| Money Market                            |                                         | ÷       |                               |
| Federal funds                           | 5.88                                    | in a li | + 13                          |
| Treasury bills                          |                                         |         |                               |
| 3-month                                 | 5.40                                    |         | + 6                           |
| 6-month                                 | 5.43                                    |         |                               |
| o monen                                 | J. T.                                   |         |                               |

#### Corporate Bonds Still in Syndicate

| Date<br><u>Offered</u> | Amount<br>( <u>millions of </u> \$) | Issuer                                                          | Reoffering<br>Yield | Rating | Estimated pro-<br>portion sold |
|------------------------|-------------------------------------|-----------------------------------------------------------------|---------------------|--------|--------------------------------|
| 10/24                  | 40.0                                | Connecticut Light & Pwr.,<br>6-7/8's - 1998                     | 6.80                | Aa     | 65%                            |
| 10/22                  | 55.0                                | Consumers Power,<br>6-5/8's - 1998                              | 6.55                | Aaa    | 25%                            |
| 10/21                  | 8.0                                 | New Jersey Pwr. & Light,<br>7-1/8's - 1998                      | 6.95                | A      | 70%                            |
| 10/7                   | 75.0                                | Chesapeake & Potomac Tel.<br>Co. of Maryland,<br>6-5/8's - 2008 | 6.60                | Aaa    | 90%                            |