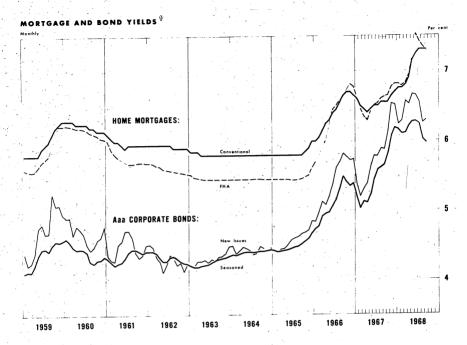

Home mortgage interest rates and other terms. During September, secondary market yields on certain FHA-insured new-home mortgages declined for the third consecutive month, to an average of 7.28 per cent. The accompanying discounts dropped to 4.4 points, the lowest in more than a year. With yields on corporate Aaa bonds rising to 6.30 per cent in September, the yield spread between these bonds and the FHA-insured mortgage narrowed to 98 basis points, still relative attractive in comparison to the spreads over the past year.

Interest rates on conventional home mortgages for both new and existing homes remained unchanged again in September at 7.30 and 7.35 per cent, respectively, as reported by the Federal Housing Adminstration. With the exception of the Northeast which is continuing to adjust to the higher usury ceilings, the rate movement regionally tended lower or remained unchanged.

According to preliminary data from the latest Federal Home Loan Bank Board survey, interest rates on conventional first mortgages for both new and existing homes showed little or no change in September. Last month was the first time since January that these averages have failed to advance. Although life insurance companies, mortgage companies and commercial banks reported a somewhat lower average interest rate in September, the principal mortgage lending institutions -- sevings and loan associations and mutual savings banks -- continued to increase the rates charged on home mortgages. Non-rate terms likewise exhibited little over-all change during the month. Although maturities on existing-home loans shortened slightly, maturities on new-home loans continued unchanged. Loanto-price ratios on new-home loans increased while those on existing-home loans retreated to the July level. Average loan amounts were lower for both types of loans, as were the average purchase prices of the homes mortgaged. As a result, implied downpayments averaged \$7,800 for new homes, and \$7,000 for existing homes, somewhat below their peaks reached earlier in the third quarter.