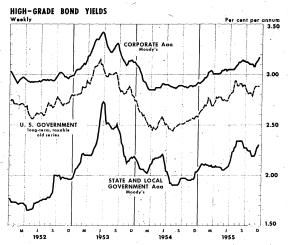

Bond yields - Yields on outstanding corporate Aaa bonds jumped four basis points during the week ending December 16. State and local government revenue and Aaa bond yields rose moderately and yields on corporate Baa bonds increased slightly. Treasury obligation and State and local government Baa bond yields did not change.

| Date                                                                                 | Corporate<br>Aaa <u>1</u> /                                                                                       | U. S. Govt.<br>long-term 2/                                                                                       | State and local govt., Aaa 3/                                                                                     | U. S.                                          | between<br>Govt. and<br>State and<br>local Aaa |
|--------------------------------------------------------------------------------------|-------------------------------------------------------------------------------------------------------------------|-------------------------------------------------------------------------------------------------------------------|-------------------------------------------------------------------------------------------------------------------|------------------------------------------------|------------------------------------------------|
|                                                                                      |                                                                                                                   | (1                                                                                                                | Per cent)                                                                                                         |                                                |                                                |
| 1952 - High<br>Low<br>1953 - High<br>Low<br>1954 - High<br>Low<br>1955 - High<br>Low | 3.03 (1/4)<br>2.91 (2/15)<br>3.42 (6/19)<br>2.99 (1/9)<br>3.09 (1/8)<br>2.85 (1/23)<br>3.17 (12/16)<br>2.91 (1/7) | 2.79 (12/27)<br>2.56 (5/17)<br>3.15 (6/6)<br>2.78 (12/26)<br>2.74 (1/9)<br>2.44 (8/7)<br>2.94 (8/5)<br>2.62 (1/7) | 2.00 (10/23)<br>1.65 (5/1)<br>2.73 (6/25)<br>1.98 (1/8)<br>2.21 (6/10)<br>1.90 (9/2)<br>2.34 (9/8)<br>2.05 (5/26) | . 37<br>.19<br>.38<br>.19<br>.43<br>.32<br>.34 | 1.02<br>.71<br>.84<br>.30<br>.61<br>.29<br>.70 |
| November 18<br>November 25<br>December 2<br>December 9<br>December 16                | 3.08<br>3.11<br>3.12<br>3.13<br>3.17                                                                              | 2.86<br>2.88<br>2.88<br>2.88<br>2.88                                                                              | 2.19<br>2.21<br>2.27<br>2.28<br>2.30                                                                              | .22<br>.23<br>.24<br>.25<br>.29                | .67<br>.67<br>.61<br>.60                       |

<sup>1/</sup> Weekly average of daily figures. Average term of bonds included is 25-26 years.

http://fraser.stlouisfed.org/

Federal Reserve Bank of St. Louis

<sup>2/</sup> Weekly average of daily figures; old series. Average term to first call of bonds included is ll-ll, years. 3/ Thursday figures. Only general obligation bonds are included; average

Note.—Highs and lows are for individual series and may be on different dates Digitized for FKASER

| Date                                                                                 | Corporate<br>Baa <u>1</u> /                                                                                         | State and local govt.  Baa 2/                                                                                      | State and local govt.                                                                                               |
|--------------------------------------------------------------------------------------|---------------------------------------------------------------------------------------------------------------------|--------------------------------------------------------------------------------------------------------------------|---------------------------------------------------------------------------------------------------------------------|
|                                                                                      |                                                                                                                     | (Per cent)                                                                                                         |                                                                                                                     |
| 1952 - High<br>Low<br>1953 - High<br>Low<br>1954 - High<br>Low<br>1955 - High<br>Low | 3.63 (1/4)<br>3.48 (5/16)<br>3.89 (9/18)<br>3.50 (1/2)<br>3.74 (1/8)<br>3.44 (12/31)<br>3.62 (12/16)<br>3.45 (1/14) | 2.98 (10/23)<br>2.48 (4/17)<br>3.79 (6/25)<br>2.96 (1/8)<br>3.32 (1/7)<br>2.93 (8/5)<br>3.25 (12/15)<br>3.02 (1/6) | 2.69 (12/19)<br>2.27 (4/25)<br>3.27 (6/26)<br>2.71 (1/2)<br>3.00 (1/1)<br>2.72 (8/13)<br>2.99 (12/16)<br>2.76 (1/7) |
| November 18<br>November 25<br>December 2<br>December 9<br>December 16                | 3.58<br>3.59<br>3.59<br>3.61<br>3.62                                                                                | 3.19<br>3.20<br>3.24<br>3.25<br>3.25                                                                               | 2.86<br>2.88<br>2.92<br>2.97<br>2.99                                                                                |