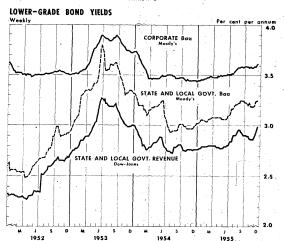

Bond yields - Yields on outstanding corporate Aaa bonds jumped four basis points during the week ending December 16. State and local government revenue and Aaa bond yields rose moderately and yields on corporate Baa bonds increased slightly. Treasury obligation and State and local government Baa bond yields did not change.

Note.—Highs and lows are for individual series and may be on different dates Digitized for FKASER

| Date                                                                                 | Corporate<br>Baa <u>1</u> /                                                                                         | State and local govt.  Baa 2/                                                                                      | State and local govt.                                                                                               |
|--------------------------------------------------------------------------------------|---------------------------------------------------------------------------------------------------------------------|--------------------------------------------------------------------------------------------------------------------|---------------------------------------------------------------------------------------------------------------------|
|                                                                                      |                                                                                                                     | (Per cent)                                                                                                         |                                                                                                                     |
| 1952 - High<br>Low<br>1953 - High<br>Low<br>1954 - High<br>Low<br>1955 - High<br>Low | 3.63 (1/4)<br>3.48 (5/16)<br>3.89 (9/18)<br>3.50 (1/2)<br>3.74 (1/8)<br>3.44 (12/31)<br>3.62 (12/16)<br>3.45 (1/14) | 2.98 (10/23)<br>2.48 (4/17)<br>3.79 (6/25)<br>2.96 (1/8)<br>3.32 (1/7)<br>2.93 (8/5)<br>3.25 (12/15)<br>3.02 (1/6) | 2.69 (12/19)<br>2.27 (4/25)<br>3.27 (6/26)<br>2.71 (1/2)<br>3.00 (1/1)<br>2.72 (8/13)<br>2.99 (12/16)<br>2.76 (1/7) |
| November 18<br>November 25<br>December 2<br>December 9<br>December 16                | 3.58<br>3.59<br>3.59<br>3.61<br>3.62                                                                                | 3.19<br>3.20<br>3.24<br>3.25<br>3.25                                                                               | 2.86<br>2.88<br>2.92<br>2.97<br>2.99                                                                                |

<sup>1/</sup> Weekly average of daily figures. Average term of bonds included is 25-26 years.

Note. -- Highs and lows are for individual series and may be on different dates for different series.

<sup>2/</sup> Thursday figures. Only general obligation bonds are included; average term is 20 years.

3/ Friday figures. Average rating of bonds included is between Baa and A; average term is 20 years.

| Date                                                                                 | Stock price index 1/                                                                                                          |                                               | Common<br>stock<br>yields 3/<br>(per cent)                   | Stock<br>Total                                                       | Customers' debit bal- ances 4/                                       | Bank<br>loans to<br>"others" 5/ .                 |
|--------------------------------------------------------------------------------------|-------------------------------------------------------------------------------------------------------------------------------|-----------------------------------------------|--------------------------------------------------------------|----------------------------------------------------------------------|----------------------------------------------------------------------|---------------------------------------------------|
|                                                                                      |                                                                                                                               |                                               |                                                              | (Mil                                                                 | lions of do                                                          | llars)                                            |
| 1952 - High<br>Low<br>1953 - High<br>Low<br>1954 - High<br>Low<br>1955 - High<br>Low | 165.3 (12/26)<br>151.7 (10/24)<br>167.1 (1/2)<br>144.0 (9/18)<br>221.4 (12/31)<br>156.5 (1/6)<br>270.5 (12/9)<br>217.4 (1/14) | 2.0<br>0.9<br>2.5<br>0.9<br>3.7<br>1.4<br>4.6 | 5.77<br>5.13<br>5.75<br>5.15<br>5.33<br>4.20<br>4.22<br>3.78 | 1,986<br>1,804<br>2,445<br>2,055<br>3,436<br>2,405<br>3,980<br>3,537 | 1,332<br>1,241<br>1,665<br>1,314<br>2,388<br>1,653<br>2,805<br>2,517 | 656<br>552<br>780<br>664<br>1,048<br>746<br>1,221 |
| October<br>November<br>December 2<br>December 9<br>December 16                       | 250.l <sub>4</sub><br>265.0<br>268.3<br>270.5<br>266.9                                                                        | 2.0<br>2.3<br>2.5<br>2.6<br>2.4               | 4.12<br>4.09<br>n.a.<br>n.a.                                 | 3,944<br>3,980<br>n.a.<br>n.a.                                       | 2,749<br>2,759<br>n.a.<br>n.a.                                       | 1,195<br>1,221<br>1,221<br>1,221<br>n.a.          |