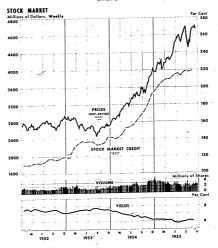

Daily figures showed little change during the first part of this week.

Stock prices - The SEC index of 265 common stocks decreased moderately to 266.9 during the week ending December 16. Daily indexes indicated a moderate rise in prices on balance through Thursday of this week.

3/ Friday figures. Average rating of bonds included is between Baa and A; average term is 20 years.

| Date                                                                                 | Stock price index 1/                                                                                                          |                                               | Common<br>stock<br>yields 3/<br>(per cent)                   | Stock<br>Total                                                       | Customers' debit bal- ances 4/                                       | Bank<br>loans to<br>"others" 5/ .                 |
|--------------------------------------------------------------------------------------|-------------------------------------------------------------------------------------------------------------------------------|-----------------------------------------------|--------------------------------------------------------------|----------------------------------------------------------------------|----------------------------------------------------------------------|---------------------------------------------------|
|                                                                                      |                                                                                                                               |                                               |                                                              | (Mil                                                                 | lions of do                                                          | llars)                                            |
| 1952 - High<br>Low<br>1953 - High<br>Low<br>1954 - High<br>Low<br>1955 - High<br>Low | 165.3 (12/26)<br>151.7 (10/24)<br>167.1 (1/2)<br>144.0 (9/18)<br>221.4 (12/31)<br>156.5 (1/6)<br>270.5 (12/9)<br>217.4 (1/14) | 2.0<br>0.9<br>2.5<br>0.9<br>3.7<br>1.4<br>4.6 | 5.77<br>5.13<br>5.75<br>5.15<br>5.33<br>4.20<br>4.22<br>3.78 | 1,986<br>1,804<br>2,445<br>2,055<br>3,436<br>2,405<br>3,980<br>3,537 | 1,332<br>1,241<br>1,665<br>1,314<br>2,388<br>1,653<br>2,805<br>2,517 | 656<br>552<br>780<br>664<br>1,048<br>746<br>1,221 |
| October<br>November<br>December 2<br>December 9<br>December 16                       | 250.l <sub>4</sub><br>265.0<br>268.3<br>270.5<br>266.9                                                                        | 2.0<br>2.3<br>2.5<br>2.6<br>2.4               | 4.12<br>4.09<br>n.a.<br>n.a.                                 | 3,944<br>3,980<br>n.a.<br>n.a.                                       | 2,749<br>2,759<br>n.a.<br>n.a.                                       | 1,195<br>1,221<br>1,221<br>1,221<br>n.a.          |

n.a .-- Not available.

<sup>1/</sup> SEC index of 265 common stocks, weekly closing prices, 1939-100; converted to 1917-19-100 by Federal Reserve. The conversion factor is 123.91.

<sup>2/</sup> Averages of dally trading volume on the New York Stock Exchange.
3/ Moody's 200 common stocks, and of month for the control of the control

Moody's 200 common stocks; end of month figures. 4/ End of month figures for member firms of the New York Stock Exchange which

Note .- Highs and lows are for individual series and may be on different dates