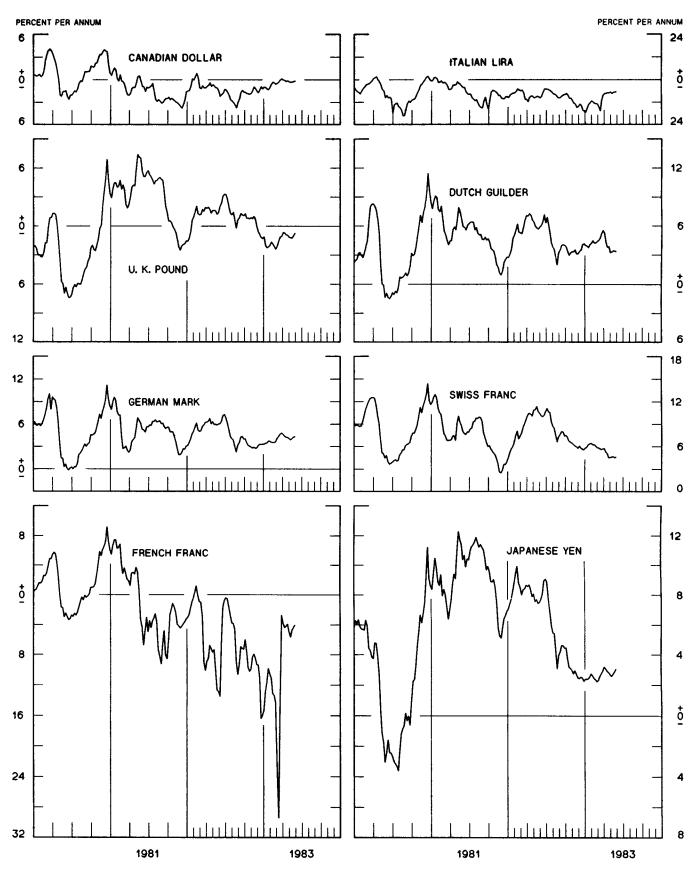

### CHART 2 3-MONTH FORWARD EXCHANGE RATES

PREMIUM (+) OR (-) AVERAGES FOR WEEK ENDING WEDNESDAY

CHART 2. 3-MONTH FORWARD EXCHANGE RATES, PREMIUM OR DISCOUNT

| CANADIAH DOLLAR | JUNE | 1 | -0-21 |
|-----------------|------|---|-------|
| U.K. POUND      | JUNE | 1 | -0.75 |
| GERMAN MARK     | JUNE | 1 | 4-28  |
| FRENCH FRANC    | JUNE | 1 | -4-05 |
| SWISS FRANC     | JUNE | 1 | 4.61  |
| DUTCH GUILDER   | JUNE | 1 | 3.36  |
| JAPANESE YEN    | JUNE | 1 | 3.06  |
| ITALIAN LIRA    | JUNE | 1 | -6.54 |