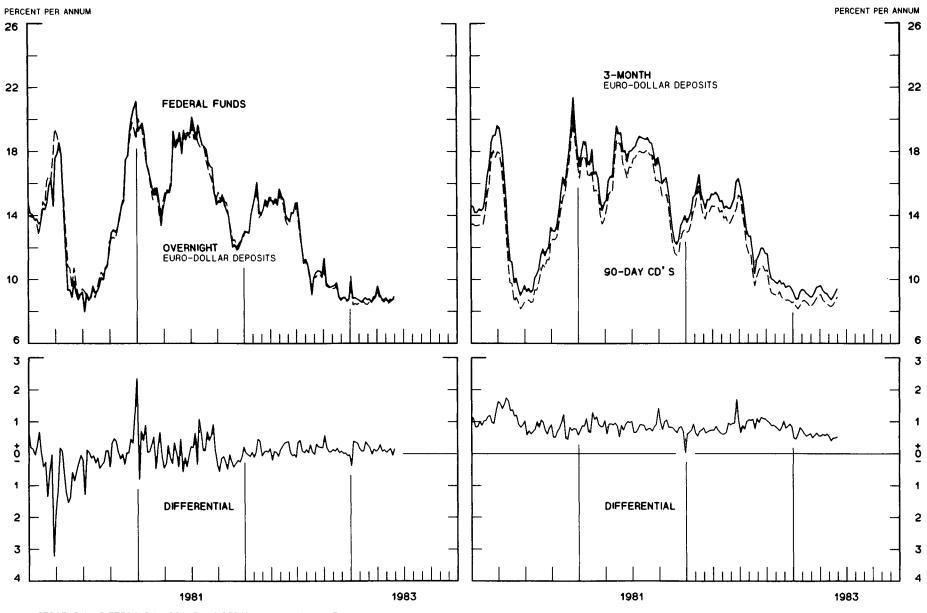

### SELECTED EURO-DOLLAR AND U.S. MONEY MARKET RATES

DIFFERENTIAL: PLUS(+), FAVORS BORROWING IN U.S. AVERAGES FOR WEEK ENDING WEDNESDAY

1 PERCENT ON DIFFERENTIAL SCALE = 2 PERCENT ON RATE SCALE

### CHART 8 INTEREST ARBITRAGE: 3-MONTH FUNDS

### DIFFERENTIAL: PLUS(+), INDICATES FAVOR DOLLAR ASSETS AVERAGES FOR WEEK ENDING WEDNESDAY

CHART 10 INDUSTRIAL STOCK INDICES WEEKLY SERIES

CHART 7. SELECTED EURO-DOLLAR AND U.S. MONEY MARKET RATES

| OVERNIGHT EURO-DOLLAR DEPOSITS             | JUNE | 1 | 8.92 |
|--------------------------------------------|------|---|------|
| U.S. FEDERAL FUNDS                         | JUNE | 1 | 8.17 |
| DIFFERENTIAL ADJ. FOR RESERVE REQUIRENENTS | JUNE | 1 | 0.15 |
| 3-MONTH EURO-DOLLAR DEPOSIT RATE           | JUNE | 1 | 9_41 |
| U.S. 90-DAY CD'S, SECONDARY MARKET         | JUNE | 1 | 8.89 |
| DIFFERENTIAL                               | JUNE | 1 | 0.52 |

### CHART 8. INTEREST ARBITRAGE, 3-MONTH FUNDS

| EURO-DOLLAR DEPOSIT                      | .1092                                   | 1  | 9-41                           |
|------------------------------------------|-----------------------------------------|----|--------------------------------|
| INTERBANK STERLING (LONDON), COVERED     | 311112                                  | 1  | g h g                          |
|                                          | 2 N D D D D D D D D D D D D D D D D D D | -  | 9_41<br>9_49<br>-0_09          |
| DIPFERENTIAL                             | JUME                                    | 1  | -0-03                          |
| U.S. COMMERCIAL PAPER                    | JUNE                                    | 1  | 8.67<br>9.21<br>-0.54          |
| CANADIAN FINANCE PAPER, COVERED          | JUNE                                    | 1  | 9-21                           |
| DIFFERENTIAL                             | JUNE                                    | 1  | -0-54                          |
|                                          | 0002                                    | •  | 00.54                          |
| EURO-DOLLAR DEPOSIT                      | JUNE                                    | 1  | 9.41                           |
| INTERBANK DM (FRANKFURT), COVERED        | JUNE                                    | 1  | 9.70<br>-0.30                  |
| DIFFERENTIAL                             | JUNE                                    | 1  | -0-30                          |
|                                          |                                         |    |                                |
| EURO-DOLLAR DEPOSIT                      | JUNE                                    | 1  | 9_41                           |
| SWISS INTERBANK, COVERED                 | JUNE                                    | 1  | 9.49                           |
| DIFFERENTIAL                             | JUNE                                    | 1  | 9.49<br>-0.08                  |
| CHART 9. LONG TERM GOVERMENT BOND VIELDS |                                         |    |                                |
|                                          |                                         |    |                                |
| UNITED STATES                            | MAY                                     | 27 | 10.59                          |
| GERMANY                                  |                                         |    | 7-45                           |
| JAPAN (NONTHLY)                          | MARCH                                   |    | 7.46                           |
| SWITZERLAND                              | MAY                                     | 13 | 4_40                           |
| CANADA                                   | MAY                                     | 20 | 11.27                          |
| FRANCE                                   | MARCH                                   | 11 | 14.79                          |
| NETHERLANDS (MONTHLY)                    | NOV.                                    |    | 4-40<br>11-27<br>14-79<br>8-89 |
| UNITED KINGDOM                           | MAY                                     | 6  | 9.97                           |
| U.S. CORPORATE                           |                                         |    |                                |
|                                          |                                         |    |                                |
| AAA BONDS                                |                                         |    | 11.51                          |
| EURG-DOLLAR BONDS                        | MARCH                                   |    | 10.09                          |
| CHART 10. STOCK INDICES                  |                                         |    |                                |
| UNITED STATES                            | MAY                                     |    |                                |
| UNITED KINGDOM                           | MAY                                     | 4  | 151.65                         |
| CANADA                                   | МАУ                                     | 4  | 232.46                         |
| GERMANY                                  | MAY                                     | 4  | 136.35                         |
| SWITZERLAND                              |                                         |    | 109.85                         |
|                                          |                                         |    | 102003                         |