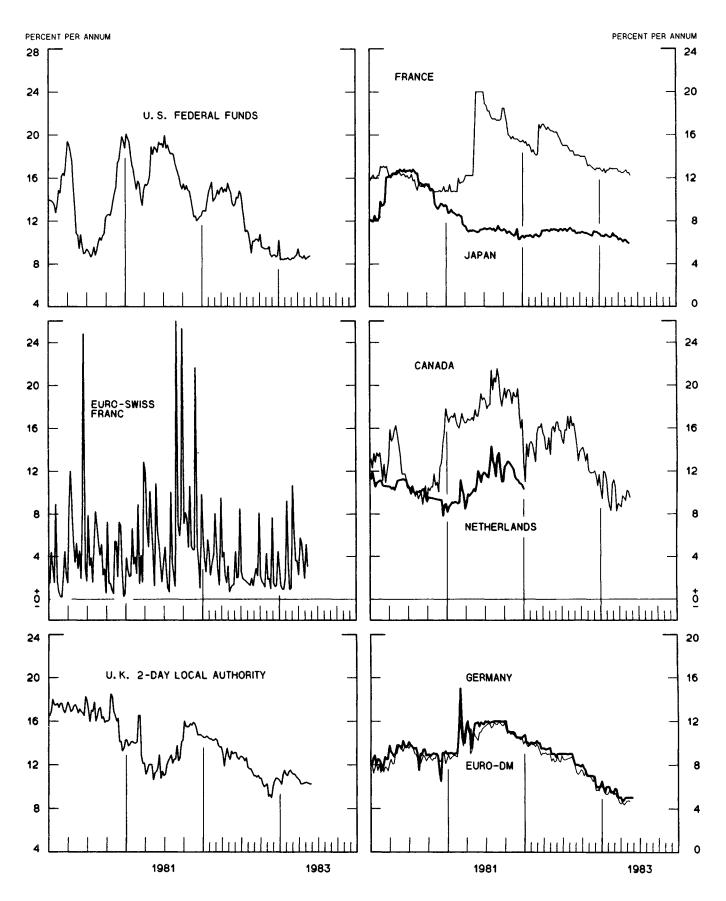

### PRICE OF GOLD IN LONDON

AVERAGES FOR WEEK ENDING WEDNESDAY

CHART 4 CALL MONEY RATES WEEKLY SERIES

CHART 5 3-MONTH INTEREST RATES WEEKLY SERIES

CHART 7

| SERIES NAME                                     | LAST VALUE PLOTTED<br>DATE VALUE     |        |
|-------------------------------------------------|--------------------------------------|--------|
| CHART 3. GOLD PRICE IN LONDON, AFTERNOON FIXING |                                      |        |
| U.S. DOLLARS PER FINE OUNCE                     | JUNE 1                               | 431.19 |
| CHART 4. CALL MONEY RATES                       |                                      |        |
| U.S. FEDERAL FUNDS                              | JUNE 1                               | 8,77   |
| OVERNIGHT EURO-DOLLAR DEPCSITS                  | JUNE 1<br>JUNE 1<br>MAY 27<br>MAY 20 | 8.92   |
| U. K.                                           | MAY 27                               | 10.25  |
| CANADA                                          | MAY 20                               | 9.57   |
| GERMANY                                         | MAY 27                               | 5-00   |
| EURO-DM                                         | MAY 13                               |        |
| JAPAN                                           | MAY 20                               |        |
| FRANCE                                          | MAY 27                               |        |
| NETHERL ANDS                                    | JAN. 1                               | 10.30  |
| EURO-SWISS FRANC                                | MAY 13                               | 3.05   |
| CHART 5. 3-MONTH INTEREST RATES                 |                                      |        |
| U.S. 90-DAY CD'S, SECONDARY MARKET              | JUNE 1                               | 8,89   |
| GERMAN INTERBANK LOAN                           | JUNE 1                               |        |
| JAPANESE BANK LOANS & DISCOUNTS                 | JUNE 1                               | 6.56   |
| CANADIAN FINANCE PAPER                          | JUNE 1                               | 9.42   |
| INTERBANK STERLING                              | JUNE 1<br>JUNE 1                     | 10.27  |
| SWISS INTERBANK LOAN                            | JUNE 1                               | 4.82   |
| WEIGHTED AVERAGE FOREIGN INTEREST RATE          | JUNE 1                               | 8.38   |
| (G-10 COUNTRIES PLUS SWITZERLAND)               |                                      |        |
| CHART 6. EURO-DOLLAR DEPOSIT RATES: LONDON      |                                      |        |
| OVERNIGHT                                       | JUNE 1                               | 8.92   |
| 7-DAY                                           | JUNE 1                               | 9-05   |