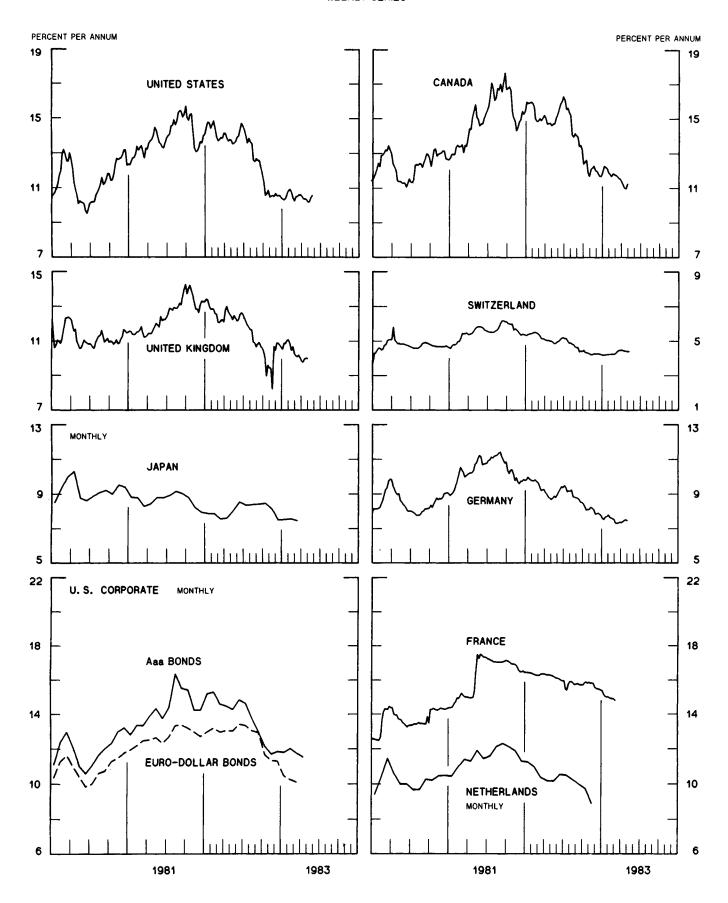

| SERIES NAME                                     | LAST VALUE PLOTTED<br>DATE VALUE     |        |
|-------------------------------------------------|--------------------------------------|--------|
| CHART 3. GOLD PRICE IN LONDON, AFTERNOON FIXING |                                      |        |
| U.S. DOLLARS PER FINE OUNCE                     | JUNE 1                               | 431.19 |
| CHART 4. CALL MONEY RATES                       |                                      |        |
| U.S. FEDERAL FUNDS                              | JUNE 1                               | 8,77   |
| OVERNIGHT EURO-DOLLAR DEPCSITS                  | JUNE 1<br>JUNE 1<br>MAY 27<br>MAY 20 | 8.92   |
| U. K.                                           | MAY 27                               | 10.25  |
| CANADA                                          | MAY 20                               | 9.57   |
| GERMANY                                         | MAY 27                               | 5-00   |
| EURO-DM                                         | MAY 13                               |        |
| JAPAN                                           | MAY 20                               |        |
| FRANCE                                          | MAY 27                               |        |
| NETHERL ANDS                                    | JAN. 1                               | 10.30  |
| EURO-SWISS FRANC                                | MAY 13                               | 3.05   |
| CHART 5. 3-MONTH INTEREST RATES                 |                                      |        |
| U.S. 90-DAY CD'S, SECONDARY MARKET              | JUNE 1                               | 8,89   |
| GERMAN INTERBANK LOAN                           | JUNE 1                               |        |
| JAPANESE BANK LOANS & DISCOUNTS                 | JUNE 1                               | 6.56   |
| CANADIAN FINANCE PAPER                          | JUNE 1                               | 9.42   |
| INTERBANK STERLING                              | JUNE 1<br>JUNE 1                     | 10.27  |
| SWISS INTERBANK LOAN                            | JUNE 1                               | 4.82   |
| WEIGHTED AVERAGE FOREIGN INTEREST RATE          | JUNE 1                               | 8.38   |
| (G-10 COUNTRIES PLUS SWITZERLAND)               |                                      |        |
| CHART 6. EURO-DOLLAR DEPOSIT RATES: LONDON      |                                      |        |
| OVERNIGHT                                       | JUNE 1                               | 8.92   |
| 7-DAY                                           | JUNE 1                               | 9-05   |

| UV DERIGHT | JUND | E . | 0.74 |
|------------|------|-----|------|
| 7-DAY      | JUNE | 1   | 9-05 |
| 1-MONTH    | JUNE | 1   | 9.14 |
| 3-MONTH    | JUNE | 1   | 9.41 |
| 6-MONTH    | JUNE | 1   | 9.59 |
| 1-YEAR     | JUNE | 1   | 9_77 |
|            |      |     |      |

### CHART 8. INTEREST ARBITRAGE, 3-MONTH FUNDS

| EURO-DOLLAR DEPOSIT                      | .1092                                   | 1  | 9-41                           |
|------------------------------------------|-----------------------------------------|----|--------------------------------|
| INTERBANK STERLING (LONDON), COVERED     | 311112                                  | 1  | g h g                          |
|                                          | 2 N D D D D D D D D D D D D D D D D D D | -  | 9_41<br>9_49<br>-0_09          |
| DIPFERENTIAL                             | JUME                                    | 1  | -0-03                          |
| U.S. COMMERCIAL PAPER                    | JUNE                                    | 1  | 8.67<br>9.21<br>-0.54          |
| CANADIAN FINANCE PAPER, COVERED          | JUNE                                    | 1  | 9-21                           |
| DIFFERENTIAL                             | JUNE                                    | 1  | -0-54                          |
|                                          | 0002                                    | •  | 00.54                          |
| EURO-DOLLAR DEPOSIT                      | JUNE                                    | 1  | 9.41                           |
| INTERBANK DM (FRANKFURT), COVERED        | JUNE                                    | 1  | 9.70<br>-0.30                  |
| DIFFERENTIAL                             | JUNE                                    | 1  | -0-30                          |
|                                          |                                         |    |                                |
| EURO-DOLLAR DEPOSIT                      | JUNE                                    | 1  | 9_41                           |
| SWISS INTERBANK, COVERED                 | JUNE                                    | 1  | 9.49                           |
| DIFFERENTIAL                             | JUNE                                    | 1  | 9.49<br>-0.08                  |
| CHART 9. LONG TERM GOVERMENT BOND VIELDS |                                         |    |                                |
|                                          |                                         |    |                                |
| UNITED STATES                            | MAY                                     | 27 | 10.59                          |
| GERMANY                                  |                                         |    | 7-45                           |
| JAPAN (NONTHLY)                          | MARCH                                   |    | 7.46                           |
| SWITZERLAND                              | MAY                                     | 13 | 4_40                           |
| CANADA                                   | MAY                                     | 20 | 11.27                          |
| FRANCE                                   | MARCH                                   | 11 | 14.79                          |
| NETHERLANDS (MONTHLY)                    | NOV.                                    |    | 4-40<br>11-27<br>14-79<br>8-89 |
| UNITED KINGDOM                           | MAY                                     | 6  | 9.97                           |
| U.S. CORPORATE                           |                                         |    |                                |
|                                          |                                         |    |                                |
| AAA BONDS                                |                                         |    | 11.51                          |
| EURG-DOLLAR BONDS                        | MARCH                                   |    | 10.09                          |
| CHART 10. STOCK INDICES                  |                                         |    |                                |
| UNITED STATES                            | MAY                                     |    |                                |
| UNITED KINGDOM                           | MAY                                     | 4  | 151.65                         |
| CANADA                                   | МАУ                                     | 4  | 232.46                         |
| GERMANY                                  | MAY                                     | 4  | 136.35                         |
| SWITZERLAND                              |                                         |    | 109.85                         |
|                                          |                                         |    | 102003                         |