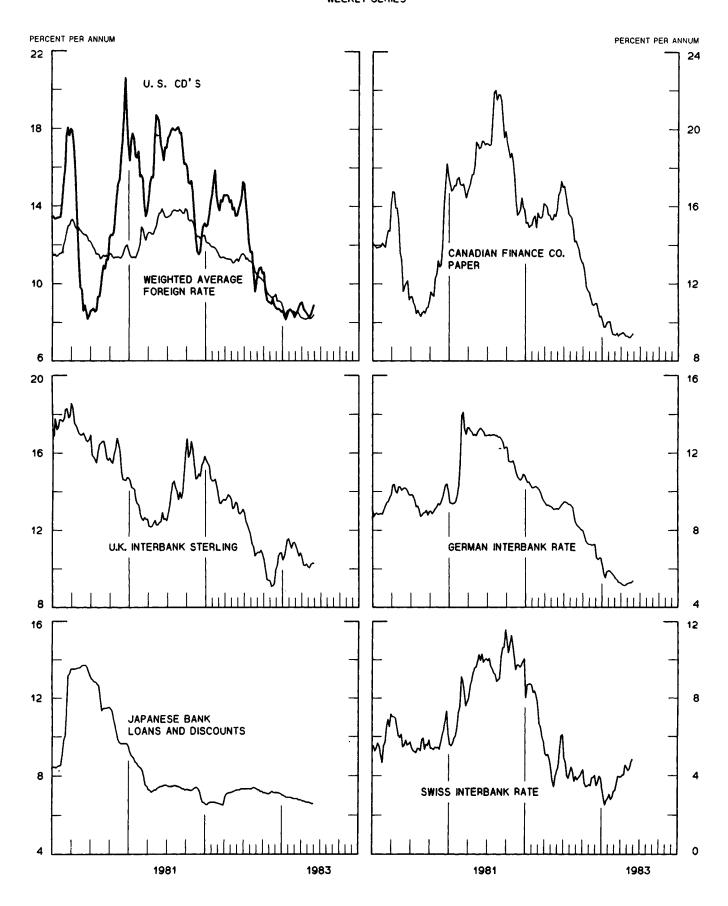

### SELECTED EURO-DOLLAR AND U.S. MONEY MARKET RATES

DIFFERENTIAL: PLUS(+), FAVORS BORROWING IN U.S. AVERAGES FOR WEEK ENDING WEDNESDAY

1 PERCENT ON DIFFERENTIAL SCALE = 2 PERCENT ON RATE SCALE

CHART 7. SELECTED EURO-DOLLAR AND U.S. MONEY MARKET RATES

| OVERNIGHT EURO-DOLLAR DEPOSITS             | JUNE | 1 | 8.92 |
|--------------------------------------------|------|---|------|
| U.S. FEDERAL FUNDS                         | JUNE | 1 | 8.17 |
| DIFFERENTIAL ADJ. FOR RESERVE REQUIRENENTS | JUNE | 1 | 0.15 |
| 3-MONTH EURO-DOLLAR DEPOSIT RATE           | JUNE | 1 | 9_41 |
| U.S. 90-DAY CD'S, SECONDARY MARKET         | JUNE | 1 | 8.89 |
| DIFFERENTIAL                               | JUNE | 1 | 0.52 |