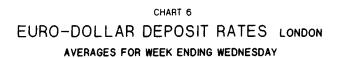

### SELECTED EURO-DOLLAR AND U.S. MONEY MARKET RATES

DIFFERENTIAL: PLUS(+), FAVORS BORROWING IN U.S. AVERAGES FOR WEEK ENDING WEDNESDAY

1 PERCENT ON DIFFERENTIAL SCALE = 2 PERCENT ON RATE SCALE

CHART 7. SELECTED EURO-DOLLAR AND U.S. MONEY MARKET RATES

| OVERNIGHT EURO-DOLLAR DEPOSITS             | JUNE | 1 | 8.92 |
|--------------------------------------------|------|---|------|
| U.S. FEDERAL FUNDS                         | JUNE | 1 | 8.17 |
| DIFFERENTIAL ADJ. FOR RESERVE REQUIRENENTS | JUNE | 1 | 0.15 |
| 3-MONTH EURO-DOLLAR DEPOSIT RATE           | JUNE | 1 | 9_41 |
| U.S. 90-DAY CD'S, SECONDARY MARKET         | JUNE | 1 | 8.89 |
| DIFFERENTIAL                               | JUNE | 1 | 0.52 |