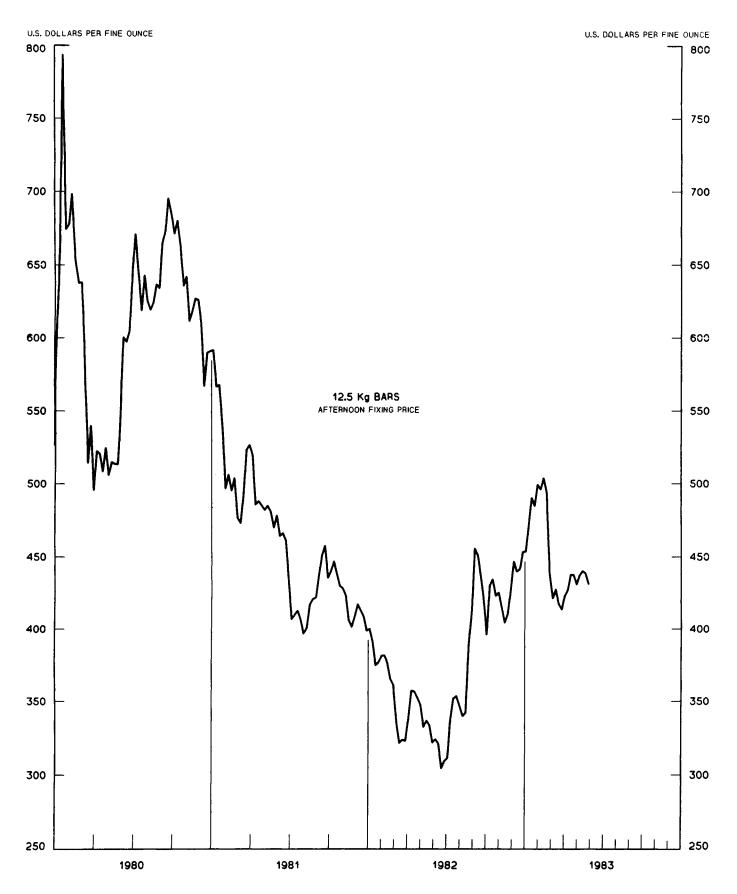

### PRICE OF GOLD IN LONDON

AVERAGES FOR WEEK ENDING WEDNESDAY

CHART 4 CALL MONEY RATES WEEKLY SERIES

CHART 5 3-MONTH INTEREST RATES WEEKLY SERIES

CHART 7

| SERIES NAME                                     | LAST VALUE PLOTTED<br>DATE VALUE     |        |
|-------------------------------------------------|--------------------------------------|--------|
| CHART 3. GOLD PRICE IN LONDON, AFTERNOON FIXING |                                      |        |
| U.S. DOLLARS PER FINE OUNCE                     | JUNE 1                               | 431.19 |
| CHART 4. CALL MONEY RATES                       |                                      |        |
| U.S. FEDERAL FUNDS                              | JUNE 1                               | 8,77   |
| OVERNIGHT EURO-DOLLAR DEPCSITS                  | JUNE 1<br>JUNE 1<br>MAY 27<br>MAY 20 | 8.92   |
| U. K.                                           | MAY 27                               | 10.25  |
| CANADA                                          | MAY 20                               | 9.57   |
| GERMANY                                         | MAY 27                               | 5-00   |
| EURO-DM                                         | MAY 13                               |        |
| JAPAN                                           | MAY 20                               |        |
| FRANCE                                          | MAY 27                               |        |
| NETHERL ANDS                                    | JAN. 1                               | 10.30  |
| EURO-SWISS FRANC                                | MAY 13                               | 3.05   |
| CHART 5. 3-MONTH INTEREST RATES                 |                                      |        |
| U.S. 90-DAY CD'S, SECONDARY MARKET              | JUNE 1                               | 8,89   |
| GERMAN INTERBANK LOAN                           | JUNE 1                               |        |
| JAPANESE BANK LOANS & DISCOUNTS                 | JUNE 1                               | 6.56   |
| CANADIAN FINANCE PAPER                          | JUNE 1                               | 9.42   |
| INTERBANK STERLING                              | JUNE 1<br>JUNE 1                     | 10.27  |
| SWISS INTERBANK LOAN                            | JUNE 1                               | 4.82   |
| WEIGHTED AVERAGE FOREIGN INTEREST RATE          | JUNE 1                               | 8.38   |
| (G-10 COUNTRIES PLUS SWITZERLAND)               |                                      |        |
| CHART 6. EURO-DOLLAR DEPOSIT RATES: LONDON      |                                      |        |
| OVERNIGHT                                       | JUNE 1                               | 8.92   |
| 7-DAY                                           | JUNE 1                               | 9-05   |