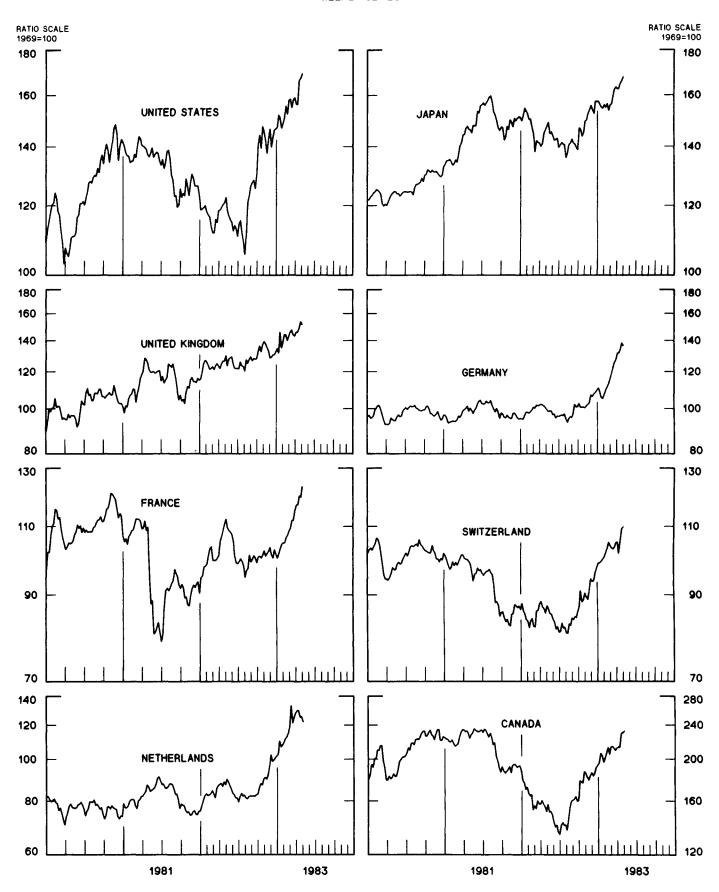

### DIFFERENTIAL: PLUS(+), INDICATES FAVOR DOLLAR ASSETS AVERAGES FOR WEEK ENDING WEDNESDAY

CHART 10 INDUSTRIAL STOCK INDICES WEEKLY SERIES

NETHERLANDS

FRANCE

JAPAN