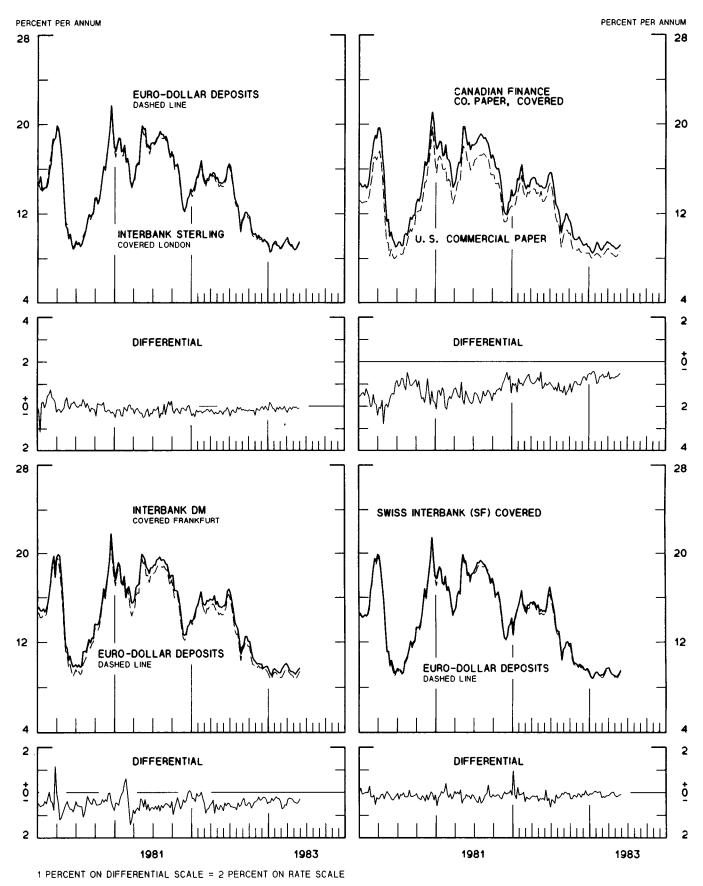

### CHART 8. INTEREST ARBITRAGE, 3-MONTH FUNDS

| EURO-DOLLAR DEPOSIT                      | .1092                                   | 1  | 9-41                           |
|------------------------------------------|-----------------------------------------|----|--------------------------------|
| INTERBANK STERLING (LONDON), COVERED     | 311112                                  | 1  | g h g                          |
|                                          | 2 N D D D D D D D D D D D D D D D D D D | -  | 9_41<br>9_49<br>-0_09          |
| DIPFERENTIAL                             | JUME                                    | 1  | -0-03                          |
| U.S. COMMERCIAL PAPER                    | JUNE                                    | 1  | 8.67<br>9.21<br>-0.54          |
| CANADIAN FINANCE PAPER, COVERED          | JUNE                                    | 1  | 9-21                           |
| DIFFERENTIAL                             | JUNE                                    | 1  | -0-54                          |
|                                          | 0002                                    | •  | 00.54                          |
| EURO-DOLLAR DEPOSIT                      | JUNE                                    | 1  | 9.41                           |
| INTERBANK DM (FRANKFURT), COVERED        | JUNE                                    | 1  | 9.70<br>-0.30                  |
| DIFFERENTIAL                             | JUNE                                    | 1  | -0-30                          |
|                                          |                                         |    |                                |
| EURO-DOLLAR DEPOSIT                      | JUNE                                    | 1  | 9_41                           |
| SWISS INTERBANK, COVERED                 | JUNE                                    | 1  | 9.49                           |
| DIFFERENTIAL                             | JUNE                                    | 1  | 9.49<br>-0.08                  |
| CHART 9. LONG TERM GOVERMENT BOND VIELDS |                                         |    |                                |
|                                          |                                         |    |                                |
| UNITED STATES                            | MAY                                     | 27 | 10.59                          |
| GERMANY                                  |                                         |    | 7-45                           |
| JAPAN (NONTHLY)                          | MARCH                                   |    | 7.46                           |
| SWITZERLAND                              | MAY                                     | 13 | 4_40                           |
| CANADA                                   | MAY                                     | 20 | 11.27                          |
| FRANCE                                   | MARCH                                   | 11 | 14.79                          |
| NETHERLANDS (MONTHLY)                    | NOV.                                    |    | 4-40<br>11-27<br>14-79<br>8-89 |
| UNITED KINGDOM                           | MAY                                     | 6  | 9.97                           |
| U.S. CORPORATE                           |                                         |    |                                |
|                                          |                                         |    |                                |
| AAA BONDS                                |                                         |    | 11.51                          |
| EURG-DOLLAR BONDS                        | MARCH                                   |    | 10.09                          |
| CHART 10. STOCK INDICES                  |                                         |    |                                |
| UNITED STATES                            | MAY                                     |    |                                |
| UNITED KINGDOM                           | MAY                                     | 4  | 151.65                         |
| CANADA                                   | МАУ                                     | 4  | 232.46                         |
| GERMANY                                  | MAY                                     | 4  | 136.35                         |
| SWITZERLAND                              |                                         |    | 109.85                         |
|                                          |                                         |    | 102003                         |