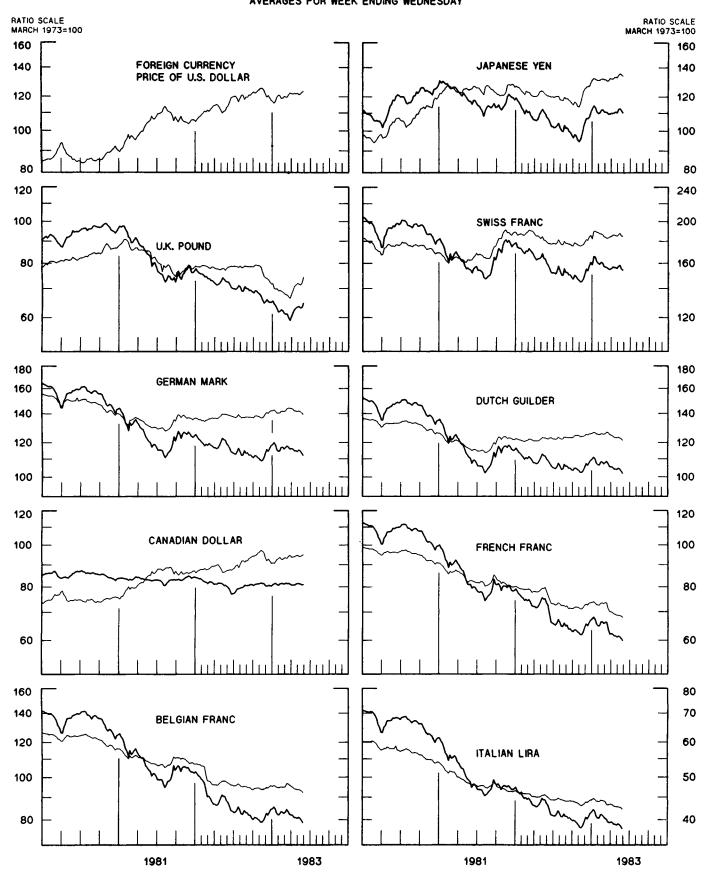

#### CHART 1

### SPOT EXCHANGE INDICES

DOLLAR PRICES OF FOREIGN CURRENCIES AND WEIGHTED AVERAGE VALUES (THIN LINE) AVERAGES FOR WEEK ENDING WEDNESDAY

### CHART 1. SPOT EXCHANGE RATES AND INDICES

WEEKLY AVERAGES, NOON BUYING RATES (U.S. CENTS)

| GERMAN MARK<br>JAPANESE YEN<br>DUTCH GUILDER<br>U.K. POUND<br>CANADIAN DOLLAR<br>FRENCH FRANC<br>SWISS FRANC<br>BELGIAN FRANC<br>ITALIAN LIRA<br>INDICES, MARCH 1973 BASE RATES = 100 | JUNE | 111111111111111111111111111111111111111 | 39.68<br>0.41964<br>35.29<br>159.86<br>81.22<br>13.22<br>47.82<br>1.98631<br>0.06688 |
|---------------------------------------------------------------------------------------------------------------------------------------------------------------------------------------|------|-----------------------------------------|--------------------------------------------------------------------------------------|
| INDICES, HARCH 1975 DASE RAIES - 199                                                                                                                                                  |      |                                         |                                                                                      |
| GERMAN MARK                                                                                                                                                                           | JUNE | 1                                       | 111.62                                                                               |
| JAPANESE YEN                                                                                                                                                                          |      |                                         | 109.88                                                                               |
| DUTCH GUILDER                                                                                                                                                                         |      |                                         | 101.31                                                                               |
| U.K. POUND                                                                                                                                                                            | JUNE | 1                                       | 64.66                                                                                |
| CANADIAN DOLLAR                                                                                                                                                                       | JUNE | 1                                       | 80.96                                                                                |
| FRENCH FRANC                                                                                                                                                                          | JUNE | 1                                       | 59.56                                                                                |
| SWISS FRANC                                                                                                                                                                           | JUNE | 1                                       | 153.85                                                                               |
| BELGIAN FRANC                                                                                                                                                                         | JUNE | 1                                       | 78.27<br>37.99                                                                       |
| ITALIAN LIRA                                                                                                                                                                          | JUNE | 1                                       | 37.99                                                                                |
| WEIGHTED AVERAGE EXCHANGE VALUE INDICES, MAR 1973 =<br>(G-10 COUNTRIES PLUS SWITZERLAND)                                                                                              | 100  |                                         |                                                                                      |
| U.S. DOLLAR                                                                                                                                                                           | JUNE | 1                                       | 123.32                                                                               |
| GERNAN MARK                                                                                                                                                                           | JUNE | 1                                       | 139.53                                                                               |
| JAPANESE YEN                                                                                                                                                                          | JUNE |                                         | 133.99                                                                               |
| DUTCH GUILDER                                                                                                                                                                         | JUNE |                                         | 121.38                                                                               |
| U.K. POUND                                                                                                                                                                            | JUNE |                                         | 74.28                                                                                |
| CANADIAN DOLLAR                                                                                                                                                                       | JUNE |                                         | 95.13                                                                                |
| FRENCH FRANC                                                                                                                                                                          | JUNE |                                         | 67.78                                                                                |
| SWISS FBANC                                                                                                                                                                           | JUNE |                                         | 185.12                                                                               |
| BELGIAN FRANC                                                                                                                                                                         |      |                                         | 92.27                                                                                |
| ITALIAN LIBA                                                                                                                                                                          | JUNE |                                         | 42.26                                                                                |
| SWEDISH KRONA                                                                                                                                                                         | JUNE | 1                                       | 68.49                                                                                |