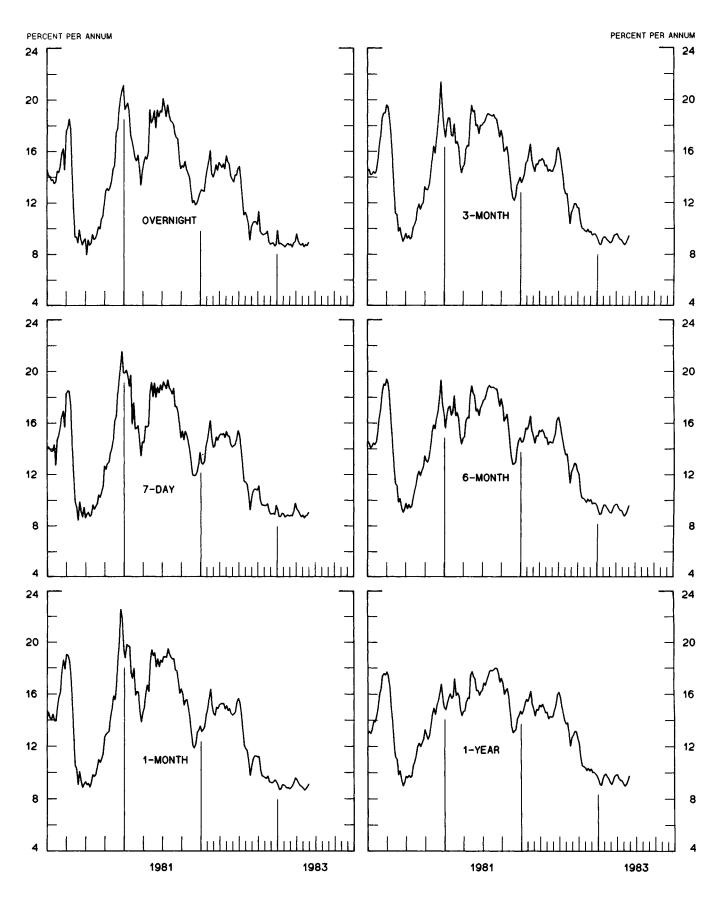

### SELECTED EURO-DOLLAR AND U.S. MONEY MARKET RATES

DIFFERENTIAL: PLUS(+), FAVORS BORROWING IN U.S. AVERAGES FOR WEEK ENDING WEDNESDAY

1 PERCENT ON DIFFERENTIAL SCALE = 2 PERCENT ON RATE SCALE

| SERIES NAME                                     | LAST VALUE PLOTTED<br>DATE VALUE     |        |
|-------------------------------------------------|--------------------------------------|--------|
| CHART 3. GOLD PRICE IN LONDON, AFTERNOON FIXING |                                      |        |
| U.S. DOLLARS PER FINE OUNCE                     | JUNE 1                               | 431.19 |
| CHART 4. CALL MONEY RATES                       |                                      |        |
| U.S. FEDERAL FUNDS                              | JUNE 1                               | 8,77   |
| OVERNIGHT EURO-DOLLAR DEPCSITS                  | JUNE 1<br>JUNE 1<br>MAY 27<br>MAY 20 | 8.92   |
| U. K.                                           | MAY 27                               | 10.25  |
| CANADA                                          | MAY 20                               | 9.57   |
| GERMANY                                         | MAY 27                               | 5-00   |
| EURO-DM                                         | MAY 13                               |        |
| JAPAN                                           | MAY 20                               |        |
| FRANCE                                          | MAY 27                               |        |
| NETHERL ANDS                                    | JAN. 1                               | 10.30  |
| EURO-SWISS FRANC                                | MAY 13                               | 3.05   |
| CHART 5. 3-MONTH INTEREST RATES                 |                                      |        |
| U.S. 90-DAY CD'S, SECONDARY MARKET              | JUNE 1                               | 8,89   |
| GERMAN INTERBANK LOAN                           | JUNE 1                               |        |
| JAPANESE BANK LOANS & DISCOUNTS                 | JUNE 1                               | 6.56   |
| CANADIAN FINANCE PAPER                          | JUNE 1                               | 9.42   |
| INTERBANK STERLING                              | JUNE 1<br>JUNE 1                     | 10.27  |
| SWISS INTERBANK LOAN                            | JUNE 1                               | 4.82   |
| WEIGHTED AVERAGE FOREIGN INTEREST RATE          | JUNE 1                               | 8.38   |
| (G-10 COUNTRIES PLUS SWITZERLAND)               |                                      |        |
| CHART 6. EURO-DOLLAR DEPOSIT RATES: LONDON      |                                      |        |
| OVERNIGHT                                       | JUNE 1                               | 8.92   |
| 7-DAY                                           | JUNE 1                               | 9-05   |

| UV DERIGHT | JUND | E . | 0.74 |
|------------|------|-----|------|
| 7-DAY      | JUNE | 1   | 9-05 |
| 1-MONTH    | JUNE | 1   | 9.14 |
| 3-MONTH    | JUNE | 1   | 9.41 |
| 6-MONTH    | JUNE | 1   | 9.59 |
| 1-YEAR     | JUNE | 1   | 9_77 |
|            |      |     |      |