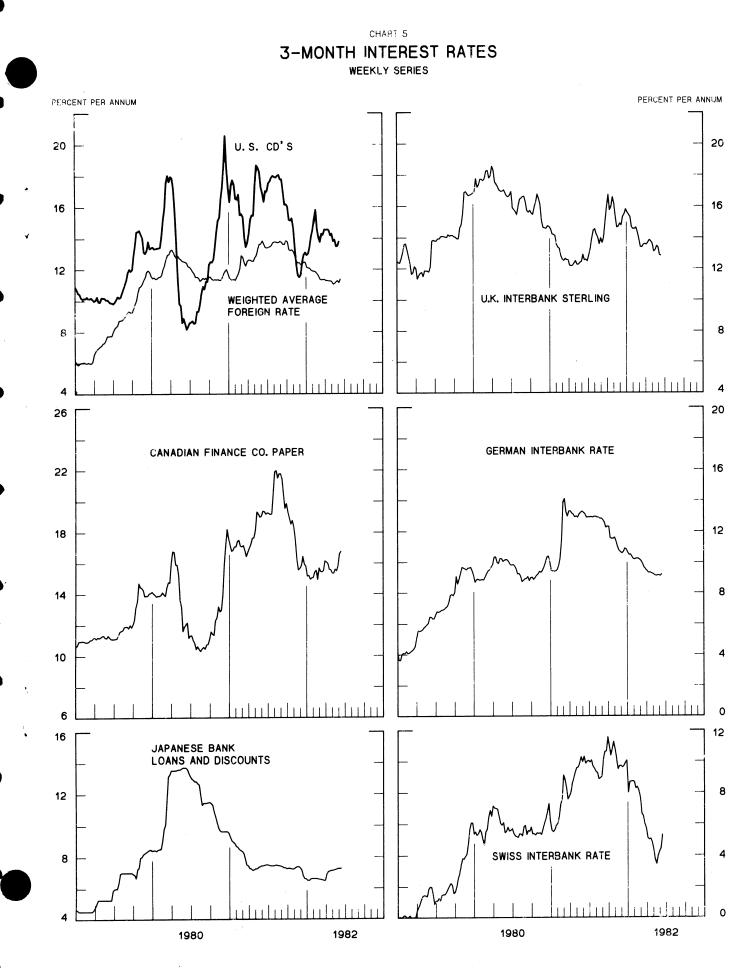

| SERIES NAME                                                                 | LAST VALUE PLOTTED<br>DATE VALUE       |        |  |
|-----------------------------------------------------------------------------|----------------------------------------|--------|--|
| CHART 3. GOLD PRICE IN LONDON, AFTERNOON FIXING                             |                                        |        |  |
| U.S. DOLLARS PER FINE OUNCE                                                 | JUNE 16                                | 320.95 |  |
| CHART 4. CALL MONEY RATES                                                   |                                        |        |  |
| U.S. FEDERAL FUNDS                                                          | JUNE 16                                | 14.24  |  |
| OVERNIGHT EURO-DOLLAR DEPOSITS                                              | JUNE 16<br>JUNE 11<br>JUNE 4           | 14.18  |  |
| U.K. 2-DAY LOCAL AUTHORITY DEPOSITS                                         | JUNE 11                                | 12.63  |  |
|                                                                             | JUNE 4<br>JUNE 11                      | 16.57  |  |
| GERMANY<br>EURO-DM                                                          | JUNE 11<br>JUNE 4                      |        |  |
| JA PAN                                                                      |                                        | 7 19   |  |
| FRANCE                                                                      | JUNE 11                                | 16.25  |  |
| NETHERLANDS                                                                 | JAN. 1                                 | 10.30  |  |
| EURO-SWISS FRANC                                                            | JUNE 11<br>JUNE 11<br>JAN. 1<br>JUNE 4 | 4.50   |  |
| CHART 5. 3-MONTH INTEREST RATES                                             |                                        |        |  |
| U.S. 90-DAY CD'S, SECONDARY MARKET                                          | JUNE 16                                | 14, 10 |  |
| GERMAN INTERBANK LOAN                                                       | JUNE 16                                |        |  |
| JAPANESE BANK LOANS & DISCOUNTS                                             | JUNE 16                                | 7.26   |  |
| CANADIAN FINANCE PAPER                                                      | JUNE 16                                |        |  |
| INTERBANK STERLING                                                          | JUNE 16                                |        |  |
| SWISS INTERBANK LOAN                                                        | JUNE 16                                |        |  |
| WEIGHTED AVERAGE FOREIGN INTEREST RATE<br>(G-10 COUNTRIES PLUS SWITZERLAND) | JUNE 16                                | 11.38  |  |
| CHART 6. EURO-DOLLAR DEPOSIT RATES: LONDON                                  |                                        |        |  |
| OVERNIGHT                                                                   | JUNE 16                                | 14.18  |  |
| 7- DA Y                                                                     | JUNE 16                                | 14.31  |  |
| 1-MONTH                                                                     | JUNE 16                                | 14.60  |  |
| 3-MONTH                                                                     | JUNE 16                                | 15.05  |  |
| 6-MONTH                                                                     | JUNE 16<br>JUNE 16                     | 15.24  |  |
| 1-YEAR                                                                      | JUNE 16                                | 15.16  |  |
| CHART 7. SELÉCTED EURO-DOLLAR AND U.S. MONEY MARKET RAT                     | ES                                     |        |  |
| OVERNIGHT EURO-DOLLAR DEPOSITS                                              | JUNE 16                                | 14.18  |  |
| U.S. FEDERAL FUNDS                                                          | JUNE 16<br>JUNE 16                     | 14.24  |  |
| DIFFERENTIAL ADJ. FOR RESERVE REQUIREMENTS                                  | JUNE 16                                | -0.06  |  |
| 3-MONTH EURO-DOLLAR DEPOSIT RATE                                            | JUNE 16                                |        |  |
| U.S. 90-DAY CD'S, SECONDARY MARKET                                          | JUNE 16                                | 14-10  |  |
| DIFFERENTIAL                                                                | JUNE 16                                | 0.95   |  |
|                                                                             |                                        |        |  |