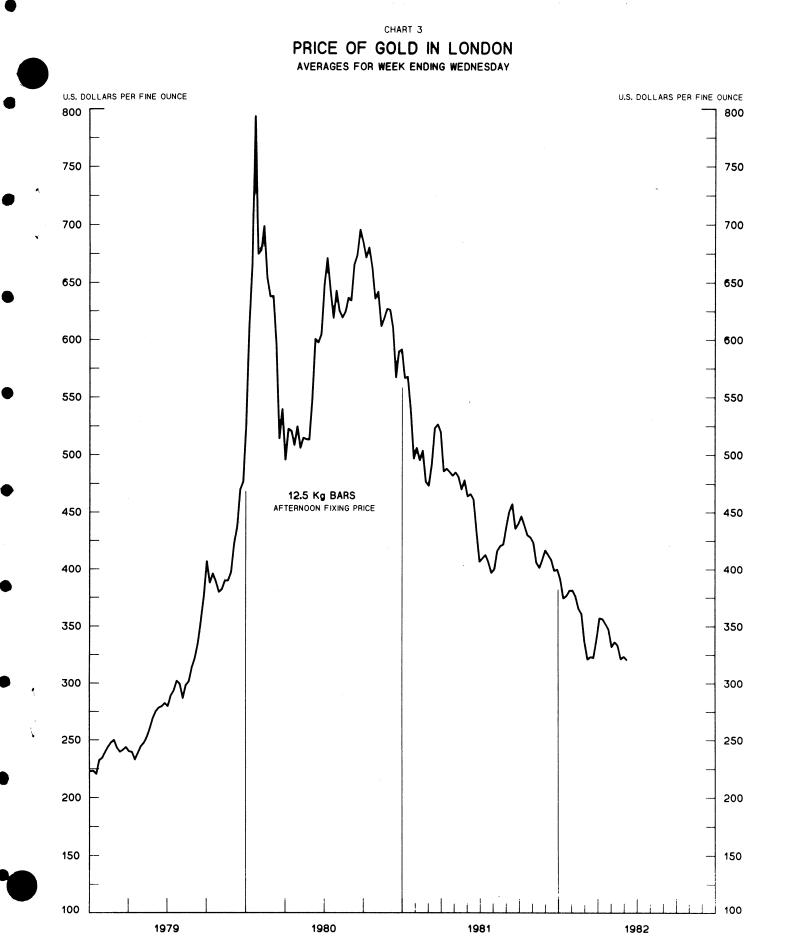

| SERIES NAME                                                                 | LAST VALUE PLOTTED<br>DATE VALUE       |        |  |
|-----------------------------------------------------------------------------|----------------------------------------|--------|--|
| CHART 3. GOLD PRICE IN LONDON, AFTERNOON FIXING                             |                                        |        |  |
| U.S. DOLLARS PER FINE OUNCE                                                 | JUNE 16                                | 320.95 |  |
| CHART 4. CALL MONEY RATES                                                   |                                        |        |  |
| U.S. FEDERAL FUNDS                                                          | JUNE 16                                | 14.24  |  |
| OVERNIGHT EURO-DOLLAR DEPOSITS                                              | JUNE 16<br>JUNE 11<br>JUNE 4           | 14.18  |  |
| U.K. 2-DAY LOCAL AUTHORITY DEPOSITS                                         | JUNE 11                                | 12.63  |  |
|                                                                             | JUNE 4<br>JUNE 11                      | 16.57  |  |
| GERMANY<br>EURO-DM                                                          | JUNE 11<br>JUNE 4                      |        |  |
| JA PAN                                                                      |                                        | 7 19   |  |
| FRANCE                                                                      | JUNE 11                                | 16.25  |  |
| NETHERLANDS                                                                 | JAN. 1                                 | 10.30  |  |
| EURO-SWISS FRANC                                                            | JUNE 11<br>JUNE 11<br>JAN. 1<br>JUNE 4 | 4.50   |  |
| CHART 5. 3-MONTH INTEREST RATES                                             |                                        |        |  |
| U.S. 90-DAY CD'S, SECONDARY MARKET                                          | JUNE 16                                | 14, 10 |  |
| GERMAN INTERBANK LOAN                                                       | JUNE 16                                |        |  |
| JAPANESE BANK LOANS & DISCOUNTS                                             | JUNE 16                                | 7.26   |  |
| CANADIAN FINANCE PAPER                                                      | JUNE 16                                |        |  |
| INTERBANK STERLING                                                          | JUNE 16                                |        |  |
| SWISS INTERBANK LOAN                                                        | JUNE 16                                |        |  |
| WEIGHTED AVERAGE FOREIGN INTEREST RATE<br>(G-10 COUNTRIES PLUS SWITZERLAND) | JUNE 16                                | 11.38  |  |
| CHART 6. EURO-DOLLAR DEPOSIT RATES: LONDON                                  |                                        |        |  |
| OVERNIGHT                                                                   | JUNE 16                                | 14.18  |  |
| 7- DA Y                                                                     | JUNE 16                                | 14.31  |  |
| 1-MONTH                                                                     | JUNE 16                                | 14.60  |  |
| 3-MONTH                                                                     | JUNE 16                                | 15.05  |  |
| 6-MONTH                                                                     | JUNE 16<br>JUNE 16                     | 15.24  |  |
| 1-YEAR                                                                      | JUNE 16                                | 15.16  |  |
| CHART 7. SELÉCTED EURO-DOLLAR AND U.S. MONEY MARKET RAT                     | ES                                     |        |  |
| OVERNIGHT EURO-DOLLAR DEPOSITS                                              | JUNE 16                                | 14.18  |  |
| U.S. FEDERAL FUNDS                                                          | JUNE 16<br>JUNE 16                     | 14.24  |  |
| DIFFERENTIAL ADJ. FOR RESERVE REQUIREMENTS                                  | JUNE 16                                | -0.06  |  |
| 3-MONTH EURO-DOLLAR DEPOSIT RATE                                            | JUNE 16                                |        |  |
| U.S. 90-DAY CD'S, SECONDARY MARKET                                          | JUNE 16                                | 14-10  |  |
| DIFFERENTIAL                                                                | JUNE 16                                | 0.95   |  |
|                                                                             |                                        |        |  |