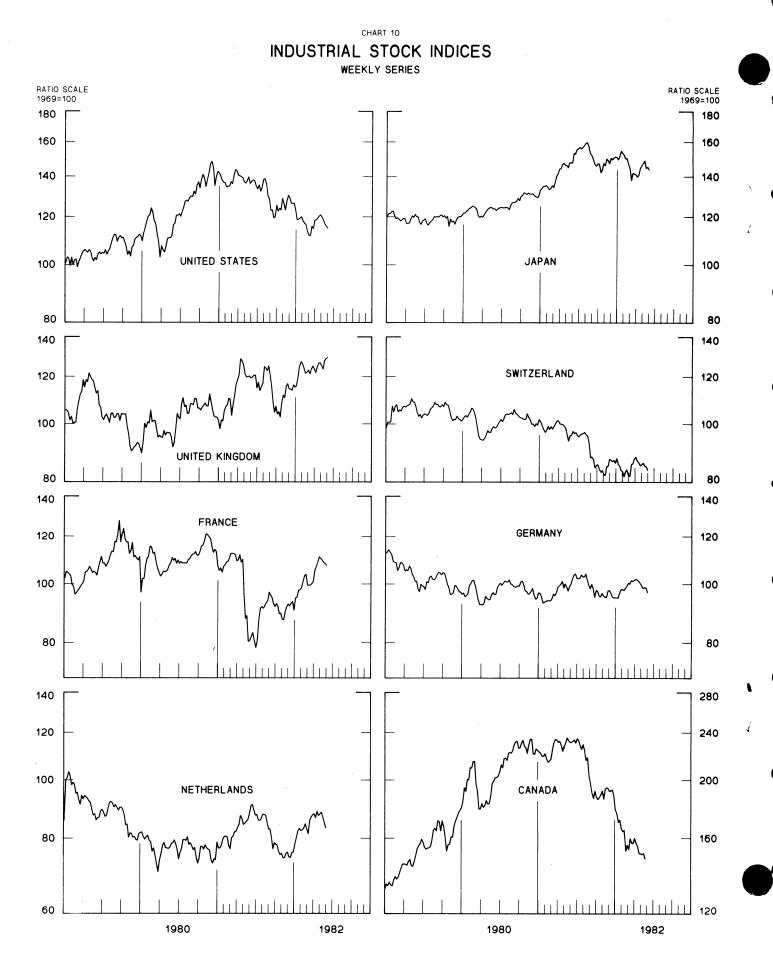

#### CHART 10. STOCK INDICES

| UNITED STATES  | JUNE | 9 | 114.88        |
|----------------|------|---|---------------|
| UNITED KINGDOM | JUNE | 9 | 129.12        |
| CANADA         | JUNE | 9 | 142.33        |
| GERMANY        | JUNE | 9 | 97.02         |
| SWITZERLAND    | JUNE | 9 | 83.81         |
| NETHERL ANDS   | JUNE | 9 | <b>83_2</b> 3 |
| FRANCE         | JUNE | 9 | 107.47        |
| JAPAN          | JUNE | 9 | 143.72        |