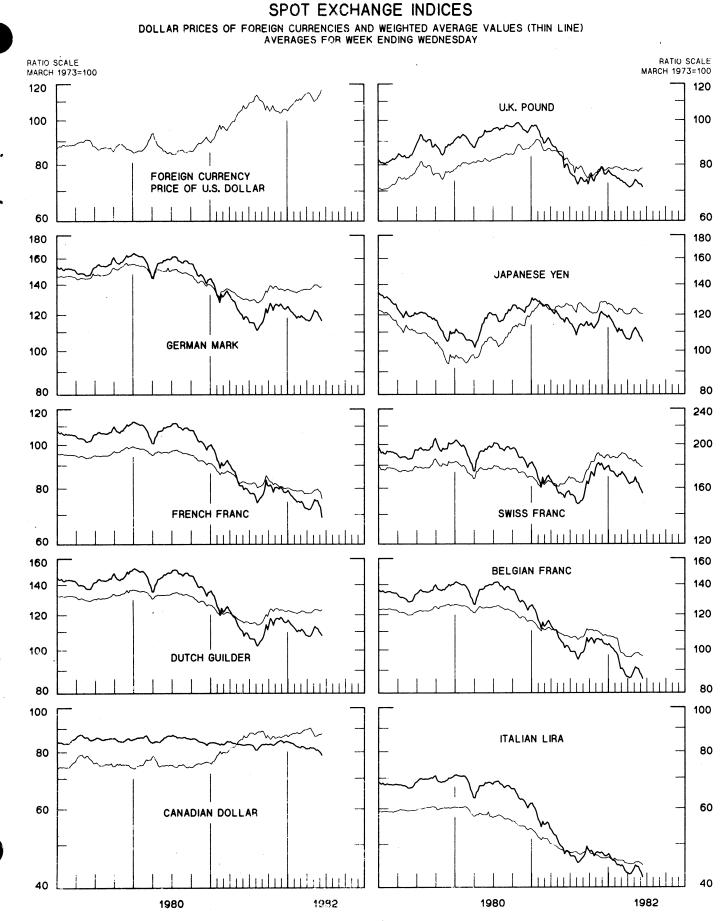

#### CHART 1. SPOT EXCHANGE RATES AND INDICES

#### WEEKLY AVERAGES, NOON BUYING RATES (U.S. CENTS)

| GERMAN MARK     | JUNE 16 | 41.38           |
|-----------------|---------|-----------------|
| JAPANESE YEN    | JUNE 16 | <b>0.399</b> 38 |
| DUTCH GUILDER   | JUNE 16 | 37.45           |
| U.K. POUND      | JUNE 16 | 176.11          |
| CANADIAN DOLLAR | JUNE 16 | 78.71           |
| FRENCH FRANC    | JUNE 16 | 15.25           |
| SWISS FRANC     | JUNE 16 | 48.28           |
|                 | JUNE 16 | 2.17552         |
| BELGIAN FRANC   | JUNE 16 | 0.07393         |
| ITALIAN LIRA    | OUT TO  | 0.01333         |

INDICES, MARCH 1973 BASE RATES = 100

| GERMAN MARK     | JUNE 16 | 116.41 |
|-----------------|---------|--------|
| JAPANESE YEN    | JUNE 16 | 104.57 |
| DUTCH GUILDER   | JUNE 16 | 107.51 |
| U.K. POUND      | JUNE 16 | 71.23  |
| CANADIAN DOLLAR | JUNE 16 | 78.45  |
| FRENCH FRANC    | JUNE 16 | 68.73  |
| SWISS FRANC     | JUNE 16 | 155.34 |
| BELGIAN FRANC   | JUNE 16 | 85.73  |
|                 | JUNE 16 | 42.00  |
| ITALIAN LIRA    |         |        |

WEIGHTED AVERAGE EXCHANGE VALUE INDICES, MAR 1973 = 100 (G-10 COUNTRIES PLUS SWITZERLAND)

| U.S. DOLLAR     | JUNE 1 | 6 116.54  |
|-----------------|--------|-----------|
| GERMAN MARK     | JUNE 1 | 16 138.54 |
| JAPANESE YEN    | JUNE 1 | 120.32    |
| DUTCH GUILDER   | JUNE 1 | 122.92    |
| U.K. POUND      | JUNE 1 | 6 78.55   |
| CANADIAN DOLLAR | JUNE 1 | 6 87.66   |
| FRENCH FRANC    | JUNE 1 | 6 75.80   |
| SWISS FRANC     | JUNE 1 | 16 178.09 |
|                 | JUNE 1 | 6 96.54   |
| BELGIAN FRANC   |        | 6 44.74   |
| ITALIAN LIRA    | •••••  | 6 82.83   |
| SWEDISH KRONA   | OONE V |           |