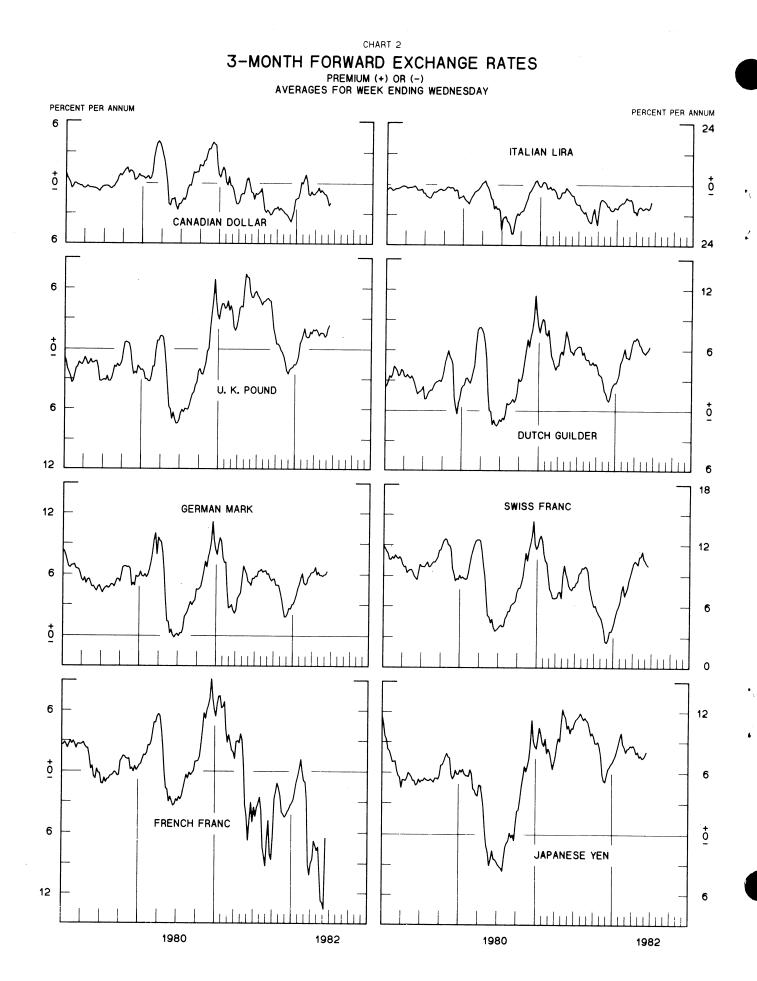

CHART 2. 3-MONTH FORWARD EXCHANGE RATES, PREMIUM OR DISCOUNT

| CANADIAN DOLLAR | JUNE | 16 | -1.95 |
|-----------------|------|----|-------|
| U.K. POUND      | JUNE | 16 | 2.35  |
| GERMAN MARK     | JUNE | 16 | 6.31  |
| FRENCH FRANC    | JUNE | 16 | -6-48 |
| SWISS FRANC     | JUNE | 16 | 9.99  |
| DUTCH GUILDER   | JUNE | 16 | 6.38  |
| JAPANESE YEN    | JUNE | 16 | 8.08  |
| ITALIAN LIRA    | JUNE | 16 | -6.80 |