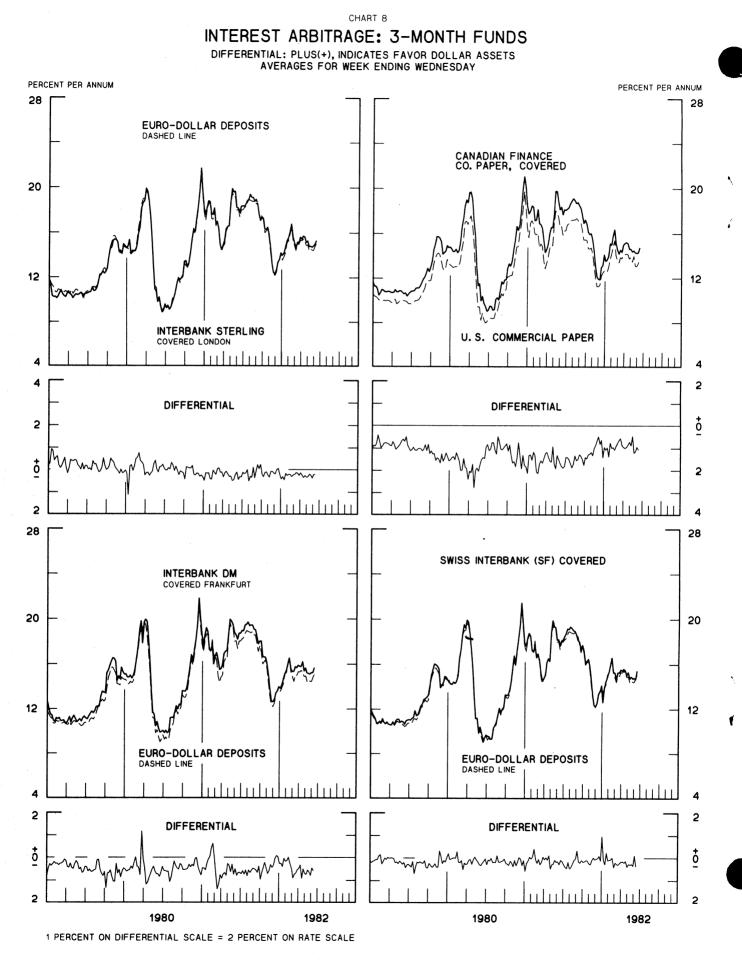

#### CHART 8. INTEREST ARBITRAGE, 3-MONTH FUNDS

| EURO-DOLLAR DEPOSIT                  | JUNE | 16 15 | •05 |
|--------------------------------------|------|-------|-----|
| INTERBANK STERLING (LONDON), COVERED | JUNE |       | •27 |
| DIFFERENTIAL                         | JUNE |       | •21 |
| U.S. COMMERCIAL PAPER                | JUNE | 16 14 | •67 |
| CANADIAN FINANCE PAPER, COVERED      | JUNE |       | •74 |
| DIFFERENTIAL                         | JUNE |       | •07 |
| EURO-DOLLAR DEPOSIT                  | JUNE | 16 15 | •05 |
| INTERBANK DM (FRANKFURT), COVERED    | JUNE |       | •63 |
| DIFFERENTIAL                         | JUNE |       | •58 |
| EURO-DOLLAR DEPOSIT                  | JUNE | 16 15 | •05 |
| SWISS INTERBANK, COVERED             | JUNE |       | •42 |
| DIFFERENTIAL                         | JUNE |       | •37 |