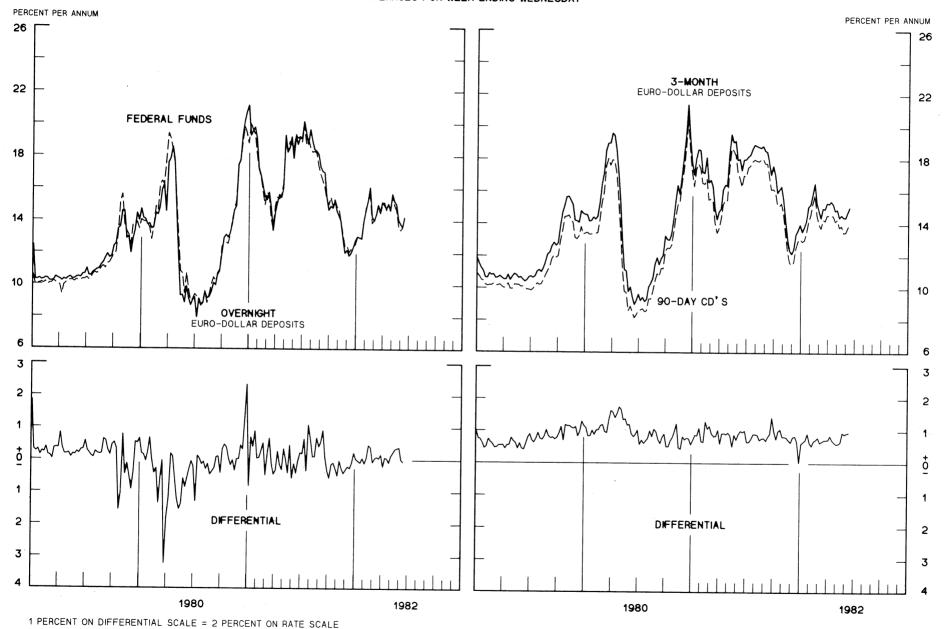

| SERIES NAME                                                                 | LAST VALUE PLOTTED<br>DATE VALUE       |        |  |
|-----------------------------------------------------------------------------|----------------------------------------|--------|--|
| CHART 3. GOLD PRICE IN LONDON, AFTERNOON FIXING                             |                                        |        |  |
| U.S. DOLLARS PER FINE OUNCE                                                 | JUNE 16                                | 320.95 |  |
| CHART 4. CALL MONEY RATES                                                   |                                        |        |  |
| U.S. FEDERAL FUNDS                                                          | JUNE 16                                | 14.24  |  |
| OVERNIGHT EURO-DOLLAR DEPOSITS                                              | JUNE 16<br>JUNE 11<br>JUNE 4           | 14.18  |  |
| U.K. 2-DAY LOCAL AUTHORITY DEPOSITS                                         | JUNE 11                                | 12.63  |  |
|                                                                             | JUNE 4<br>JUNE 11                      | 16.57  |  |
| GERMANY<br>EURO-DM                                                          | JUNE 11<br>JUNE 4                      |        |  |
| JA PAN                                                                      |                                        | 7 19   |  |
| FRANCE                                                                      | JUNE 11                                | 16.25  |  |
| NETHERLANDS                                                                 | JAN. 1                                 | 10.30  |  |
| EURO-SWISS FRANC                                                            | JUNE 11<br>JUNE 11<br>JAN. 1<br>JUNE 4 | 4.50   |  |
| CHART 5. 3-MONTH INTEREST RATES                                             |                                        |        |  |
| U.S. 90-DAY CD'S, SECONDARY MARKET                                          | JUNE 16                                | 14, 10 |  |
| GERMAN INTERBANK LOAN                                                       | JUNE 16                                |        |  |
| JAPANESE BANK LOANS & DISCOUNTS                                             | JUNE 16                                | 7.26   |  |
| CANADIAN FINANCE PAPER                                                      | JUNE 16                                |        |  |
| INTERBANK STERLING                                                          | JUNE 16                                |        |  |
| SWISS INTERBANK LOAN                                                        | JUNE 16                                |        |  |
| WEIGHTED AVERAGE FOREIGN INTEREST RATE<br>(G-10 COUNTRIES PLUS SWITZERLAND) | JUNE 16                                | 11.38  |  |
| CHART 6. EURO-DOLLAR DEPOSIT RATES: LONDON                                  |                                        |        |  |
| OVERNIGHT                                                                   | JUNE 16                                | 14.18  |  |
| 7- DA Y                                                                     | JUNE 16                                | 14.31  |  |
| 1-MONTH                                                                     | JUNE 16                                | 14.60  |  |
| 3-MONTH                                                                     | JUNE 16                                | 15.05  |  |
| 6-MONTH                                                                     | JUNE 16<br>JUNE 16                     | 15.24  |  |
| 1-YEAR                                                                      | JUNE 16                                | 15.16  |  |
| CHART 7. SELÉCTED EURO-DOLLAR AND U.S. MONEY MARKET RAT                     | ES                                     |        |  |
| OVERNIGHT EURO-DOLLAR DEPOSITS                                              | JUNE 16                                | 14.18  |  |
| U.S. FEDERAL FUNDS                                                          | JUNE 16<br>JUNE 16                     | 14.24  |  |
| DIFFERENTIAL ADJ. FOR RESERVE REQUIREMENTS                                  | JUNE 16                                | -0.06  |  |
| 3-MONTH EURO-DOLLAR DEPOSIT RATE                                            | JUNE 16                                |        |  |
| U.S. 90-DAY CD'S, SECONDARY MARKET                                          | JUNE 16                                | 14-10  |  |
| DIFFERENTIAL                                                                | JUNE 16                                | 0.95   |  |
|                                                                             |                                        |        |  |