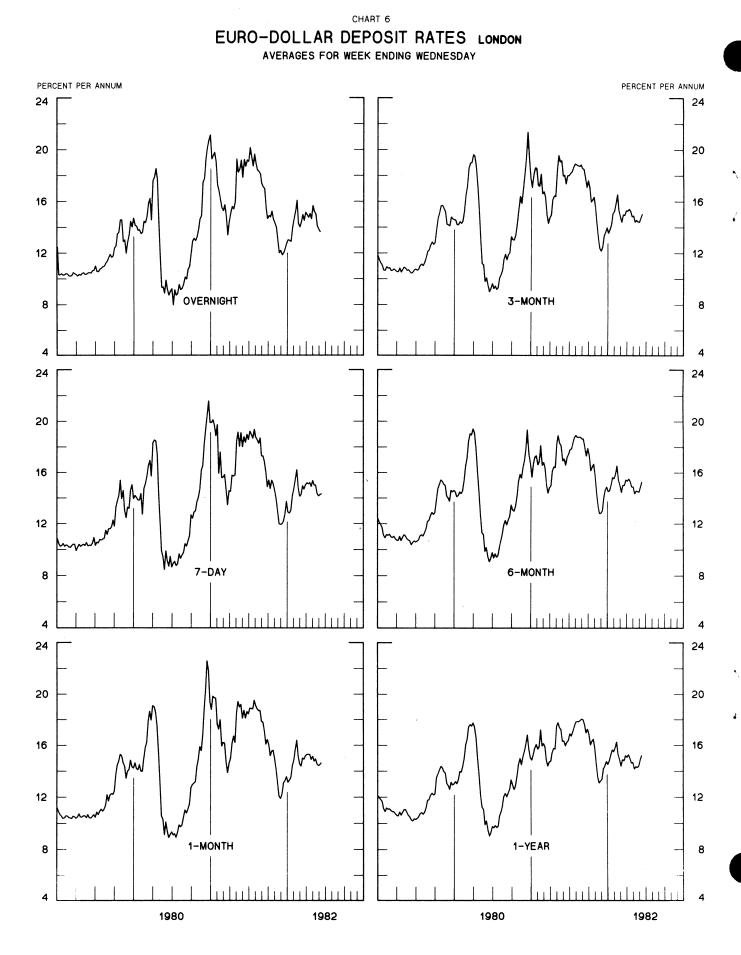

| SERIES NAME                                                                 | LAST VALUE PLOTTED<br>DATE VALUE       |        |  |
|-----------------------------------------------------------------------------|----------------------------------------|--------|--|
| CHART 3. GOLD PRICE IN LONDON, AFTERNOON FIXING                             |                                        |        |  |
| U.S. DOLLARS PER FINE OUNCE                                                 | JUNE 16                                | 320.95 |  |
| CHART 4. CALL MONEY RATES                                                   |                                        |        |  |
| U.S. FEDERAL FUNDS                                                          | JUNE 16                                | 14.24  |  |
| OVERNIGHT EURO-DOLLAR DEPOSITS                                              | JUNE 16<br>JUNE 11<br>JUNE 4           | 14.18  |  |
| U.K. 2-DAY LOCAL AUTHORITY DEPOSITS                                         | JUNE 11                                | 12.63  |  |
|                                                                             | JUNE 4<br>JUNE 11                      | 16.57  |  |
| GERMANY<br>EURO-DM                                                          | JUNE 11<br>JUNE 4                      |        |  |
| JA PAN                                                                      |                                        | 7 19   |  |
| FRANCE                                                                      | JUNE 11                                | 16.25  |  |
| NETHERLANDS                                                                 | JAN. 1                                 | 10.30  |  |
| EURO-SWISS FRANC                                                            | JUNE 11<br>JUNE 11<br>JAN. 1<br>JUNE 4 | 4.50   |  |
| CHART 5. 3-MONTH INTEREST RATES                                             |                                        |        |  |
| U.S. 90-DAY CD'S, SECONDARY MARKET                                          | JUNE 16                                | 14, 10 |  |
| GERMAN INTERBANK LOAN                                                       | JUNE 16                                |        |  |
| JAPANESE BANK LOANS & DISCOUNTS                                             | JUNE 16                                | 7.26   |  |
| CANADIAN FINANCE PAPER                                                      | JUNE 16                                |        |  |
| INTERBANK STERLING                                                          | JUNE 16                                |        |  |
| SWISS INTERBANK LOAN                                                        | JUNE 16                                |        |  |
| WEIGHTED AVERAGE FOREIGN INTEREST RATE<br>(G-10 COUNTRIES PLUS SWITZERLAND) | JUNE 16                                | 11.38  |  |
| CHART 6. EURO-DOLLAR DEPOSIT RATES: LONDON                                  |                                        |        |  |
| OVERNIGHT                                                                   | JUNE 16                                | 14.18  |  |
| 7- DA Y                                                                     | JUNE 16                                | 14.31  |  |
| 1-MONTH                                                                     | JUNE 16                                | 14.60  |  |
| 3-MONTH                                                                     | JUNE 16                                | 15.05  |  |
| 6-MONTH                                                                     | JUNE 16<br>JUNE 16                     | 15.24  |  |
| 1-YEAR                                                                      | JUNE 16                                | 15.16  |  |
| CHART 7. SELÉCTED EURO-DOLLAR AND U.S. MONEY MARKET RAT                     | ES                                     |        |  |
| OVERNIGHT EURO-DOLLAR DEPOSITS                                              | JUNE 16                                | 14.18  |  |
| U.S. FEDERAL FUNDS                                                          | JUNE 16<br>JUNE 16                     | 14.24  |  |
| DIFFERENTIAL ADJ. FOR RESERVE REQUIREMENTS                                  | JUNE 16                                | -0.06  |  |
| 3-MONTH EURO-DOLLAR DEPOSIT RATE                                            | JUNE 16                                |        |  |
| U.S. 90-DAY CD'S, SECONDARY MARKET                                          | JUNE 16                                | 14-10  |  |
| DIFFERENTIAL                                                                | JUNE 16                                | 0.95   |  |
|                                                                             |                                        |        |  |