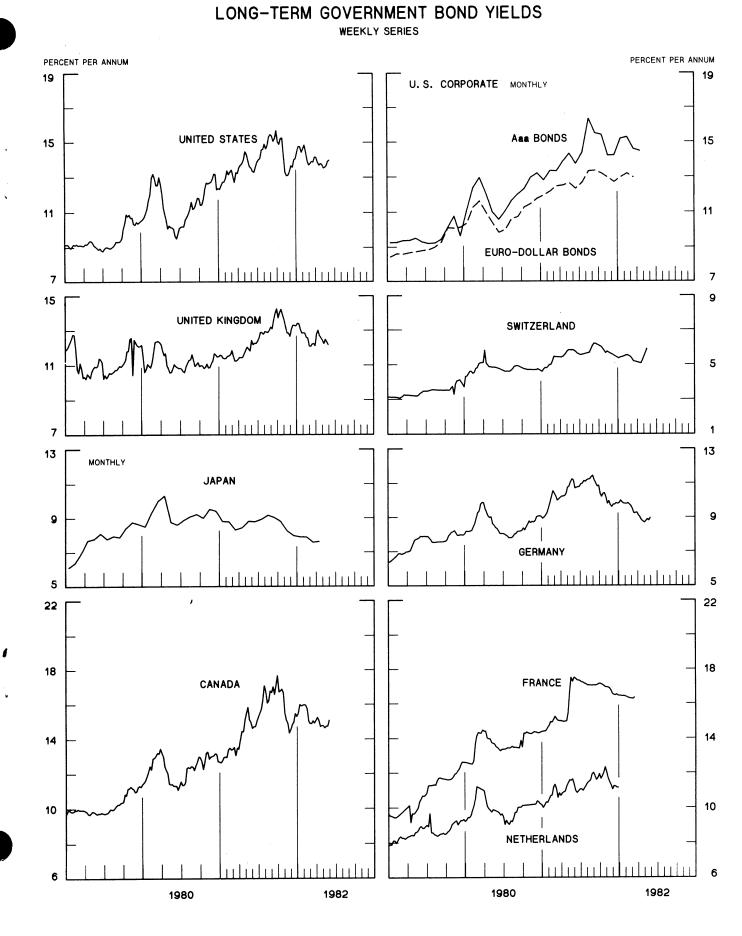

#### CHART 9. LONG TERM GOVERMENT BOND YIELDS

| UNITED STATES   | JUNE  | 11 | 13.97 |
|-----------------|-------|----|-------|
| GERMANY         | JUNE  | 4  | 8.95  |
| JAPAN (MONTHLY) | APRIL |    | 7.60  |
| SWITZERLAND     | MAY   | 21 | 5.88  |
| CANADA          | JUNE  | 4  | 15.06 |
| FRANCE          | MARCH | 19 | 16.33 |
| NETHERLANDS     | JAN.  | 1  | 11.12 |
| UNITED KINGDOM  | JUNE  | 4  | 12.15 |
|                 |       |    |       |

#### U.S. CORPORATE

•

•

.

1

\_\_\_\_

| AAA BONDS         | APRIL _ | 14.46 |
|-------------------|---------|-------|
| EURO-DOLLAR BONDS | MARCH   | 12.96 |