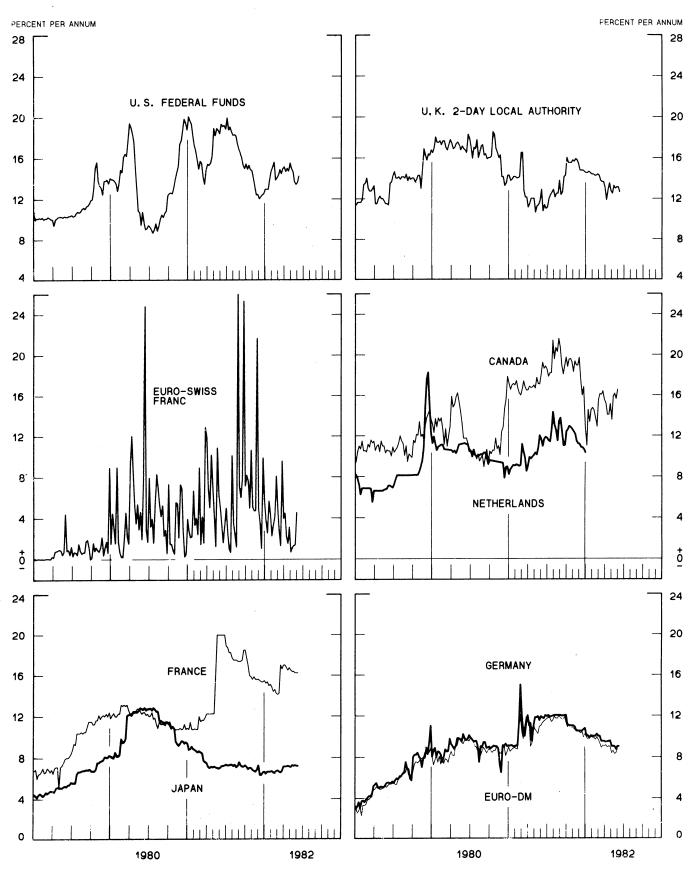

ederal Reserve Bank of St. Louis

SELECTED EURO-DOLLAR AND U. S. MONEY MARKET RATES

DIFFERENTIAL: PLUS(+), FAVORS BORROWING IN U.S. AVERAGES FOR WEEK ENDING WEDNESDAY

CHART 9

| SERIES NAME                                                                 | LAST VALUE PLOTTED<br>DATE VALUE       |        |  |
|-----------------------------------------------------------------------------|----------------------------------------|--------|--|
| CHART 3. GOLD PRICE IN LONDON, AFTERNOON FIXING                             |                                        |        |  |
| U.S. DOLLARS PER FINE OUNCE                                                 | JUNE 16                                | 320.95 |  |
| CHART 4. CALL MONEY RATES                                                   |                                        |        |  |
| U.S. FEDERAL FUNDS                                                          | JUNE 16                                | 14.24  |  |
| OVERNIGHT EURO-DOLLAR DEPOSITS                                              | JUNE 16<br>JUNE 11<br>JUNE 4           | 14.18  |  |
| U.K. 2-DAY LOCAL AUTHORITY DEPOSITS                                         | JUNE 11                                | 12.63  |  |
|                                                                             | JUNE 4<br>JUNE 11                      | 16.57  |  |
| GERMANY<br>EURO-DM                                                          | JUNE 11<br>JUNE 4                      |        |  |
| JA PAN                                                                      |                                        | 7 19   |  |
| FRANCE                                                                      | JUNE 11                                | 16.25  |  |
| NETHERLANDS                                                                 | JAN. 1                                 | 10.30  |  |
| EURO-SWISS FRANC                                                            | JUNE 11<br>JUNE 11<br>JAN. 1<br>JUNE 4 | 4.50   |  |
| CHART 5. 3-MONTH INTEREST RATES                                             |                                        |        |  |
| U.S. 90-DAY CD'S, SECONDARY MARKET                                          | JUNE 16                                | 14, 10 |  |
| GERMAN INTERBANK LOAN                                                       | JUNE 16                                |        |  |
| JAPANESE BANK LOANS & DISCOUNTS                                             | JUNE 16                                | 7.26   |  |
| CANADIAN FINANCE PAPER                                                      | JUNE 16                                |        |  |
| INTERBANK STERLING                                                          | JUNE 16                                |        |  |
| SWISS INTERBANK LOAN                                                        | JUNE 16                                |        |  |
| WEIGHTED AVERAGE FOREIGN INTEREST RATE<br>(G-10 COUNTRIES PLUS SWITZERLAND) | JUNE 16                                | 11.38  |  |
| CHART 6. EURO-DOLLAR DEPOSIT RATES: LONDON                                  |                                        |        |  |
| OVERNIGHT                                                                   | JUNE 16                                | 14.18  |  |
| 7- DA Y                                                                     | JUNE 16                                | 14.31  |  |
| 1-MONTH                                                                     | JUNE 16                                | 14.60  |  |
| 3-MONTH                                                                     | JUNE 16                                | 15.05  |  |
| 6-MONTH                                                                     | JUNE 16<br>JUNE 16                     | 15.24  |  |
| 1-YEAR                                                                      | JUNE 16                                | 15.16  |  |
| CHART 7. SELÉCTED EURO-DOLLAR AND U.S. MONEY MARKET RAT                     | ES                                     |        |  |
| OVERNIGHT EURO-DOLLAR DEPOSITS                                              | JUNE 16                                | 14.18  |  |
| U.S. FEDERAL FUNDS                                                          | JUNE 16<br>JUNE 16                     | 14.24  |  |
| DIFFERENTIAL ADJ. FOR RESERVE REQUIREMENTS                                  | JUNE 16                                | -0.06  |  |
| 3-MONTH EURO-DOLLAR DEPOSIT RATE                                            | JUNE 16                                |        |  |
| U.S. 90-DAY CD'S, SECONDARY MARKET                                          | JUNE 16                                | 14-10  |  |
| DIFFERENTIAL                                                                | JUNE 16                                | 0.95   |  |
|                                                                             |                                        |        |  |