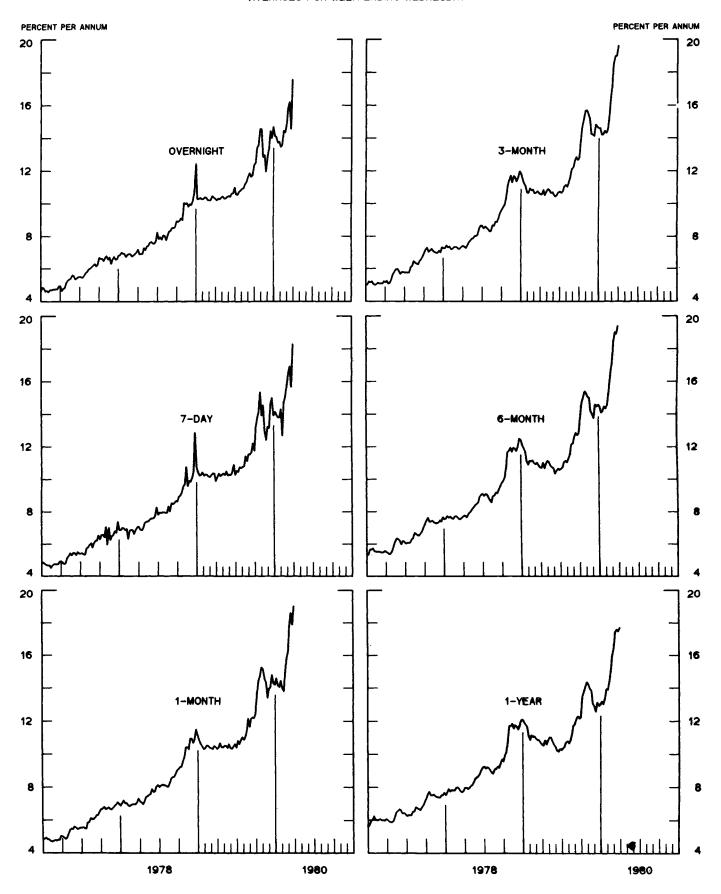

#### CHART 6

#### EURO-DOLLAR DEPOSIT RATES LONDON

AVERAGES FOR WEEK ENDING WEDNESDAY

CHART 7

#### SERIES NAME

| CHART 3. GOLD PRICE IN LONDON, AFTERNOON FIXING     |                                                                   |    |                         |
|-----------------------------------------------------|-------------------------------------------------------------------|----|-------------------------|
| U.S. DOLLARS PER FINE OUNCE                         | APRIL                                                             | 2  | 495.95                  |
|                                                     |                                                                   |    |                         |
| CHART 4. CALL MONEY RATES                           |                                                                   |    |                         |
| U.S. FEDERAL FUNDS                                  | APRIL<br>APRIL                                                    | 2  | 19.39                   |
| OVERNIGHT EURO-DOLLAR DEPOSITS                      | APRIL APRIL APRIL APRIL APRIL APRIL MARCH APRIL APRIL APRIL APRIL | 2  | 17.59                   |
| U.K. 2-DAY LOCAL AUTHORITY DEPOSITS                 | APRIL                                                             | 4  | 17.38                   |
| CANADA                                              | APRIL                                                             | 4  | 15.90                   |
| GERMANY                                             | APRIL                                                             | 4  | 9.20                    |
| EUR O-DM                                            | MARCH                                                             | 28 | 8.18                    |
| JAPAN<br>EDANGE                                     | APKIL                                                             | 4  | 12.19                   |
| FRANCE                                              | ALKIL                                                             | 20 | 12-25                   |
| NETHERLANDS<br>EURO-SWISS FRANC                     | NAPCH                                                             | 29 | 1.70                    |
| LUNU-SHISS INANC                                    | HARCH                                                             | 20 | 1.70                    |
| CHART 5. 3-MONTH INTEREST RATES                     |                                                                   |    |                         |
| U.S. 90-DAY CD'S, SECONDARY MARKET                  | APRTT.                                                            | 2  | 17-97                   |
| GERMAN INTERBANK LOAN                               | APRIL                                                             | 2  | 9-83                    |
| JAPANESE BANK LOANS & DISCOUNTS                     | APRIL<br>APRIL<br>APRIL<br>APRIL                                  | 2  | 13.50                   |
| CANADIAN FINANCE PAPER                              | APRIL                                                             | 2  | 16.10                   |
| INTERBANK STERLING                                  | APRIL                                                             | 2  | 18.55                   |
| SWISS INTERBANK LOAN                                | APRIL<br>APRIL                                                    | 2  | 7.15                    |
|                                                     | APRIL                                                             | 2  | 13.26                   |
| (G-10 COUNTRIES PLUS SWITZERLAND)                   |                                                                   |    |                         |
| CHART 6. EURO-DOLLAR DEPOSIT RATES: LONDON          |                                                                   |    |                         |
| OVERNIGHT                                           | APRTI.                                                            | 2  | 17.59                   |
| 7-DAY                                               | APRIL                                                             | 2  | 17.59<br>18.30<br>19.04 |
| 1-MONTH                                             | APRIL                                                             | 2  | 19.04                   |
| 3-MONTH                                             | APRIL                                                             | 2  | 19.60                   |
| 6-month                                             | APRIL                                                             | 2  | 19.39                   |
| 1-YEAR                                              | APRIL                                                             | 2  | 17.69                   |
| CHART 7. SELECTED EURO-DOLLAR AND U.S. MONEY MARKET | RATES                                                             |    |                         |
| OVERNIGHT EURO-DOLLAR DEPOSITS                      | APRIL                                                             | 2  | 17.59                   |
| U.S. FEDERAL FUNDS                                  | APRIL                                                             |    |                         |
| DIFFERENTIAL ADJ. FOR RESERVE REQUIREMENTS          |                                                                   |    |                         |
| 3-MONTH EURO-DOLLAR DEPOSIT RATE                    | APRIL                                                             | 2  | 19.60                   |
| U.S. 90-DAY CD'S, SECONDARY MARKET                  | APRIL                                                             |    |                         |
| DIFFERENTIAL                                        | APRIL                                                             |    |                         |
|                                                     |                                                                   |    |                         |