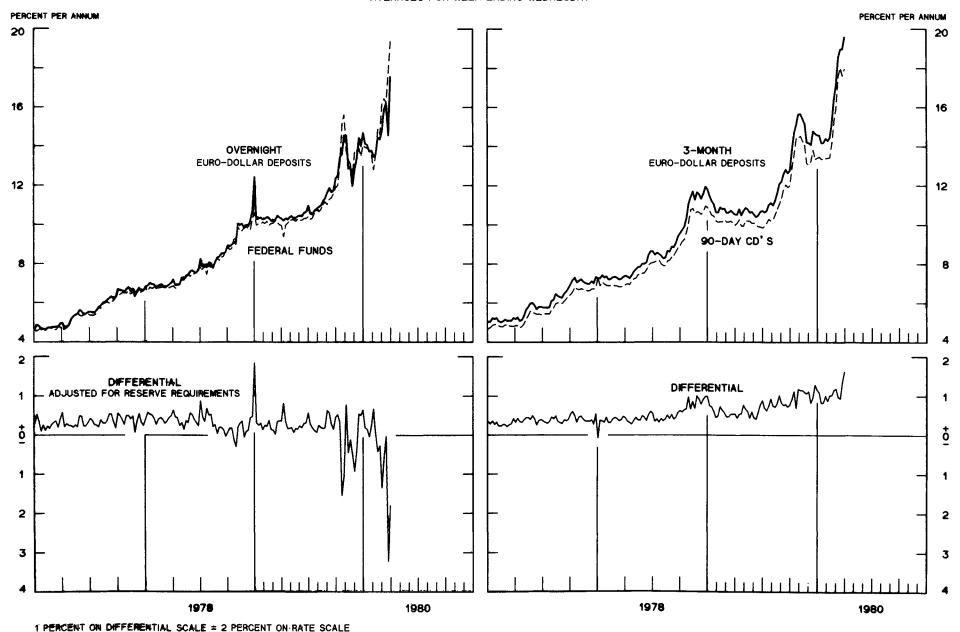

#### SELECTED EURO-DOLLAR AND U.S. MONEY MARKET RATES

DIFFERENTIAL: PLUS(+), FAVORS BORROWING IN U.S. AVERAGES FOR WEEK ENDING WEDNESDAY

#### SERIES NAME

| CHART 3. GOLD PRICE IN LONDON, AFTERNOON FIXING     |                                                                   |    |                         |
|-----------------------------------------------------|-------------------------------------------------------------------|----|-------------------------|
| U.S. DOLLARS PER FINE OUNCE                         | APRIL                                                             | 2  | 495.95                  |
|                                                     |                                                                   |    |                         |
| CHART 4. CALL MONEY RATES                           |                                                                   |    |                         |
| U.S. FEDERAL FUNDS                                  | APRIL<br>APRIL                                                    | 2  | 19.39                   |
| OVERNIGHT EURO-DOLLAR DEPOSITS                      | APRIL APRIL APRIL APRIL APRIL APRIL MARCH APRIL APRIL APRIL APRIL | 2  | 17.59                   |
| U.K. 2-DAY LOCAL AUTHORITY DEPOSITS                 | APRIL                                                             | 4  | 17.38                   |
| CANADA                                              | APRIL                                                             | 4  | 15.90                   |
| GERMANY                                             | APRIL                                                             | 4  | 9.20                    |
| EUR O-DM                                            | MARCH                                                             | 28 | 8.18                    |
| JAPAN<br>EDANGE                                     | APKIL                                                             | 4  | 12.19                   |
| FRANCE                                              | ALKIL                                                             | 20 | 12-25                   |
| NETHERLANDS<br>EURO-SWISS FRANC                     | NAPCH                                                             | 29 | 1.70                    |
| LUNU-SHISS INANC                                    | HARCH                                                             | 20 | 1.70                    |
| CHART 5. 3-MONTH INTEREST RATES                     |                                                                   |    |                         |
| U.S. 90-DAY CD'S, SECONDARY MARKET                  | APRTT.                                                            | 2  | 17-97                   |
| GERMAN INTERBANK LOAN                               | APRIL                                                             | 2  | 9-83                    |
| JAPANESE BANK LOANS & DISCOUNTS                     | APRIL<br>APRIL<br>APRIL<br>APRIL                                  | 2  | 13.50                   |
| CANADIAN FINANCE PAPER                              | APRIL                                                             | 2  | 16.10                   |
| INTERBANK STERLING                                  | APRIL                                                             | 2  | 18.55                   |
| SWISS INTERBANK LOAN                                | APRIL<br>APRIL                                                    | 2  | 7.15                    |
|                                                     | APRIL                                                             | 2  | 13.26                   |
| (G-10 COUNTRIES PLUS SWITZERLAND)                   |                                                                   |    |                         |
| CHART 6. EURO-DOLLAR DEPOSIT RATES: LONDON          |                                                                   |    |                         |
| OVERNIGHT                                           | APRTI.                                                            | 2  | 17.59                   |
| 7-DAY                                               | APRIL                                                             | 2  | 17.59<br>18.30<br>19.04 |
| 1-MONTH                                             | APRIL                                                             | 2  | 19.04                   |
| 3-MONTH                                             | APRIL                                                             | 2  | 19.60                   |
| 6-month                                             | APRIL                                                             | 2  | 19.39                   |
| 1-YEAR                                              | APRIL                                                             | 2  | 17.69                   |
| CHART 7. SELECTED EURO-DOLLAR AND U.S. MONEY MARKET | RATES                                                             |    |                         |
| OVERNIGHT EURO-DOLLAR DEPOSITS                      | APRIL                                                             | 2  | 17.59                   |
| U.S. FEDERAL FUNDS                                  | APRIL                                                             |    |                         |
| DIFFERENTIAL ADJ. FOR RESERVE REQUIREMENTS          |                                                                   |    |                         |
| 3-MONTH EURO-DOLLAR DEPOSIT RATE                    | APRIL                                                             | 2  | 19.60                   |
| U.S. 90-DAY CD'S, SECONDARY MARKET                  | APRIL                                                             |    |                         |
| DIFFERENTIAL                                        | APRIL                                                             |    |                         |
|                                                     |                                                                   |    |                         |