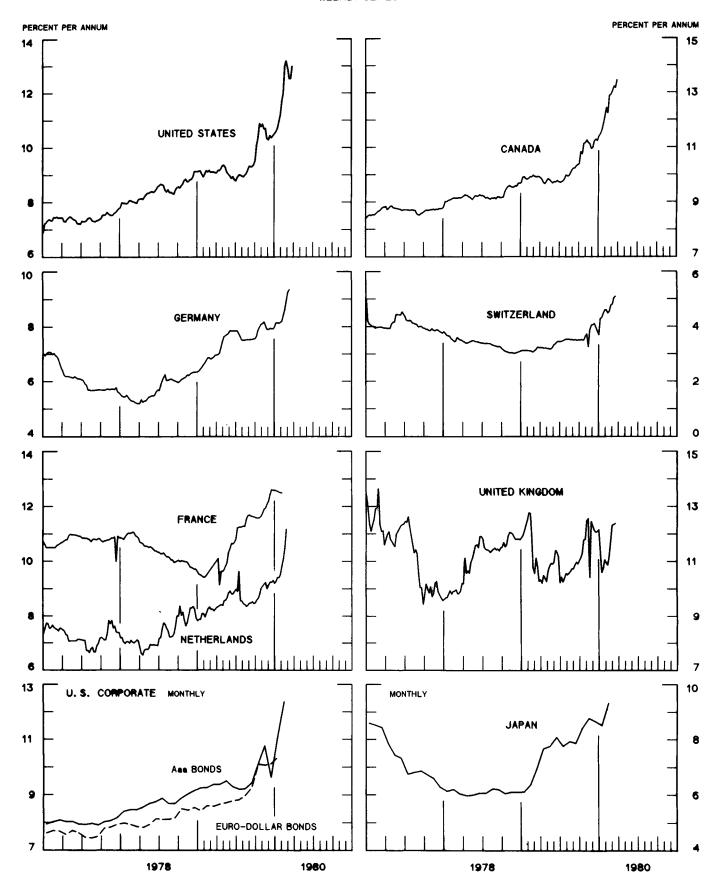

ICES OF FOREIGN CURRENCIES AND WEIGHTED AVERAGE VALUES (THIN LINE) AVERAGES FOR WEEK ENDING WEDNESDAY



CHART 2

## 3-MONTH FORWARD EXCHANGE RATES

PREMIUM (+) OR (-)
AVERAGES FOR WEEK ENDING WEDNESDAY



CHART 3

PRICE OF GOLD IN LONDON

AVERAGES FOR WEEK ENDING WEDNESDAY



# CALL MONEY RATES WEEKLY SERIES



CHART 5
3-MONTH INTEREST RATES
WEEKLY SERIES



#### CHART 6

#### EURO-DOLLAR DEPOSIT RATES LONDON

AVERAGES FOR WEEK ENDING WEDNESDAY



CHART 7

#### SELECTED EURO-DOLLAR AND U.S. MONEY MARKET RATES

DIFFERENTIAL: PLUS(+), FAVORS BORROWING IN U.S. AVERAGES FOR WEEK ENDING WEDNESDAY



#### INTEREST ARBITRAGE: 3-MONTH FUNDS

DIFFERENTIAL: PLUS(+), INDICATES FAVOR DOLLAR ASSETS
AVERAGES FOR WEEK ENDING WEDNESDAY



#### CHART 9

## LONG-TERM GOVERNMENT BOND YIELDS

WEEKLY SERIES



# INDUSTRIAL STOCK INDICES WEEKLY SERIES



#### SERIES NAME

#### CHART 1. SPOT EXCHANGE RATES AND INDICES

## WEEKLY AVERAGES, NOON BUYING RATES (U.S. CENTS)

| GERMAN MARK                   | APRÍL<br>APRIL | 2 | 51.45<br>0.39647 |
|-------------------------------|----------------|---|------------------|
| JAPANESE YEN<br>DUTCH GUILDER | APRIL          | 2 | 47.02            |
| U.K. POUND                    | APRIL          | 2 |                  |
| CANADIAN DOLLAR               | APRIL          | 2 | 83.99<br>22.30   |
| FRENCH FRANC SWISS FRANC      | APRIL<br>APRIL | 2 | 54 <b>.</b> 16   |
| BELGIAN FRANC                 | APRIL          | 2 | 3.20487          |
| ITALIAN LIRA                  | APRIL          | 2 | 0.11118          |

#### INDICES, MARCH 1973 BASE RATES = 100

|