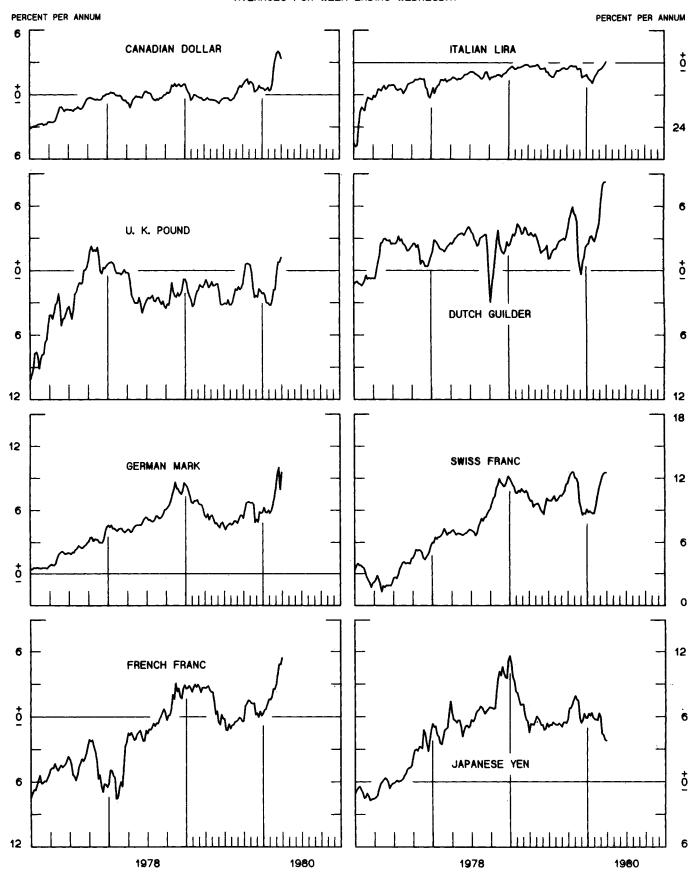

## 3-MONTH FORWARD EXCHANGE RATES

PREMIUM (+) OR (-)
AVERAGES FOR WEEK ENDING WEDNESDAY

CHART 3

PRICE OF GOLD IN LONDON

AVERAGES FOR WEEK ENDING WEDNESDAY

#### CHART 2. 3-MONTH FORWARD EXCHANGE RATES, PREMIUM OR DISCOUNT

| APRIL | 2                                                  | <b>3.</b> 39                                            |
|-------|----------------------------------------------------|---------------------------------------------------------|
| APRIL | 2                                                  | 1.25                                                    |
| APRIL | 2                                                  | 9.58                                                    |
| APRIL | 2                                                  | 5.45                                                    |
| APRIL | 2                                                  | 12.52                                                   |
| APRIL | 2                                                  | 8.27                                                    |
| APRIL | 2                                                  | <b>3.7</b> 3                                            |
| APRIL | 2                                                  | 0.46                                                    |
|       | APRIL<br>APRIL<br>APRIL<br>APRIL<br>APRIL<br>APRIL | APRIL 2 |