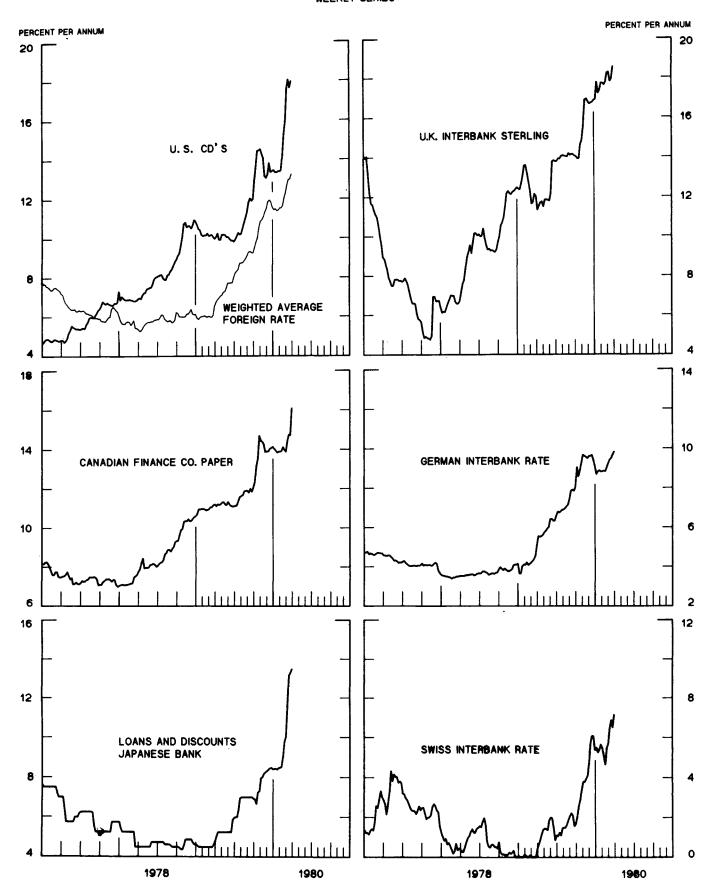

# CALL MONEY RATES WEEKLY SERIES

CHART 5
3-MONTH INTEREST RATES
WEEKLY SERIES

#### SERIES NAME

| CHART 3. GOLD PRICE IN LONDON, AFTERNOON FIXING     |                                                                   |    |                         |
|-----------------------------------------------------|-------------------------------------------------------------------|----|-------------------------|
| U.S. DOLLARS PER FINE OUNCE                         | APRIL                                                             | 2  | 495.95                  |
|                                                     |                                                                   |    |                         |
| CHART 4. CALL MONEY RATES                           |                                                                   |    |                         |
| U.S. FEDERAL FUNDS                                  | APRIL<br>APRIL                                                    | 2  | 19.39                   |
| OVERNIGHT EURO-DOLLAR DEPOSITS                      | APRIL APRIL APRIL APRIL APRIL APRIL MARCH APRIL APRIL APRIL APRIL | 2  | 17.59                   |
| U.K. 2-DAY LOCAL AUTHORITY DEPOSITS                 | APRIL                                                             | 4  | 17.38                   |
| CANADA                                              | APRIL                                                             | 4  | 15.90                   |
| GERMANY                                             | APRIL                                                             | 4  | 9.20                    |
| EUR O-DM                                            | MARCH                                                             | 28 | 8.18                    |
| JAPAN<br>EDANGE                                     | APKIL                                                             | 4  | 12.19                   |
| FRANCE                                              | ALKIL                                                             | 20 | 12-25                   |
| NETHERLANDS<br>EURO-SWISS FRANC                     | NAPCH                                                             | 29 | 1.70                    |
| LUNU-SHISS INANC                                    | HARCH                                                             | 20 | 1.70                    |
| CHART 5. 3-MONTH INTEREST RATES                     |                                                                   |    |                         |
| U.S. 90-DAY CD'S, SECONDARY MARKET                  | APRTT.                                                            | 2  | 17-97                   |
| GERMAN INTERBANK LOAN                               | APRIL                                                             | 2  | 9-83                    |
| JAPANESE BANK LOANS & DISCOUNTS                     | APRIL<br>APRIL<br>APRIL<br>APRIL                                  | 2  | 13.50                   |
| CANADIAN FINANCE PAPER                              | APRIL                                                             | 2  | 16.10                   |
| INTERBANK STERLING                                  | APRIL                                                             | 2  | 18.55                   |
| SWISS INTERBANK LOAN                                | APRIL<br>APRIL                                                    | 2  | 7.15                    |
|                                                     | APRIL                                                             | 2  | 13.26                   |
| (G-10 COUNTRIES PLUS SWITZERLAND)                   |                                                                   |    |                         |
| CHART 6. EURO-DOLLAR DEPOSIT RATES: LONDON          |                                                                   |    |                         |
| OVERNIGHT                                           | APRTI.                                                            | 2  | 17.59                   |
| 7-DAY                                               | APRIL                                                             | 2  | 17.59<br>18.30<br>19.04 |
| 1-MONTH                                             | APRIL                                                             | 2  | 19.04                   |
| 3-MONTH                                             | APRIL                                                             | 2  | 19.60                   |
| 6-month                                             | APRIL                                                             | 2  | 19.39                   |
| 1-YEAR                                              | APRIL                                                             | 2  | 17.69                   |
| CHART 7. SELECTED EURO-DOLLAR AND U.S. MONEY MARKET | RATES                                                             |    |                         |
| OVERNIGHT EURO-DOLLAR DEPOSITS                      | APRIL                                                             | 2  | 17.59                   |
| U.S. FEDERAL FUNDS                                  | APRIL                                                             |    |                         |
| DIFFERENTIAL ADJ. FOR RESERVE REQUIREMENTS          |                                                                   |    |                         |
| 3-MONTH EURO-DOLLAR DEPOSIT RATE                    | APRIL                                                             | 2  | 19.60                   |
| U.S. 90-DAY CD'S, SECONDARY MARKET                  | APRIL                                                             |    |                         |
| DIFFERENTIAL                                        | APRIL                                                             |    |                         |
|                                                     |                                                                   |    |                         |