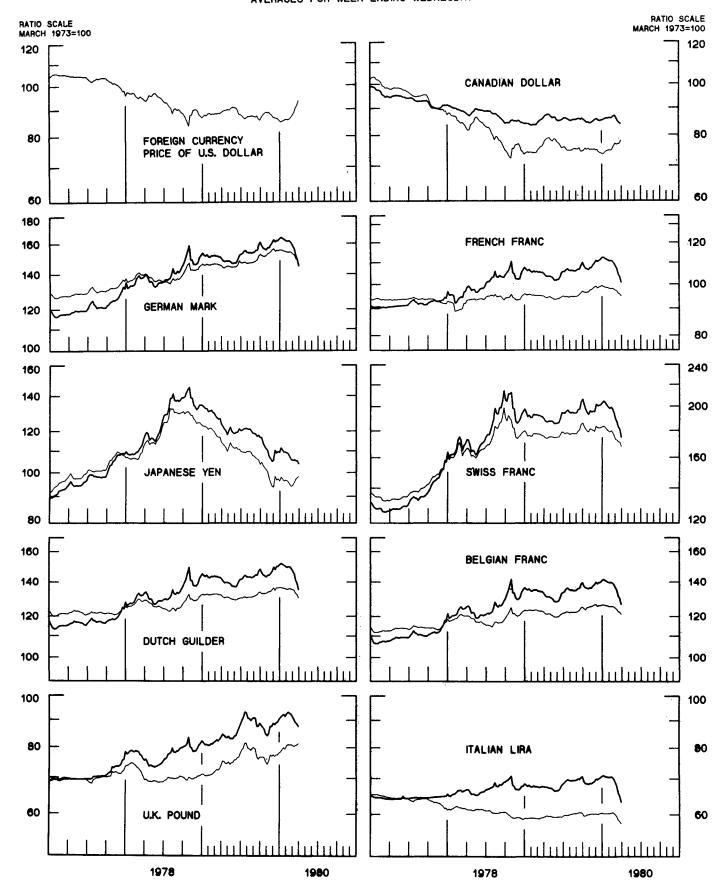

CHART 1

### SPOT EXCHANGE INDICES

DOLLAR PRICES OF FOREIGN CURRENCIES AND WEIGHTED AVERAGE VALUES (THIN LINE) AVERAGES FOR WEEK ENDING WEDNESDAY

CHART 2

#### CHART 1. SPOT EXCHANGE RATES AND INDICES

## WEEKLY AVERAGES, NOON BUYING RATES (U.S. CENTS)

| GERMAN MARK                   | APRÍL<br>APRIL | 2 | 51.45<br>0.39647 |
|-------------------------------|----------------|---|------------------|
| JAPANESE YEN<br>DUTCH GUILDER | APRIL          | 2 | 47.02            |
| U.K. POUND                    | APRIL          | 2 |                  |
| CANADIAN DOLLAR               | APRIL          | 2 | 83.99<br>22.30   |
| FRENCH FRANC SWISS FRANC      | APRIL<br>APRIL | 2 | 54 <b>.</b> 16   |
| BELGIAN FRANC                 | APRIL          | 2 | 3.20487          |
| ITALIAN LIRA                  | APRIL          | 2 | 0.11118          |

#### INDICES, MARCH 1973 BASE RATES = 100

| GERMAN MARK     | APRIL | 2 | 144.73 |
|-----------------|-------|---|--------|
| JAPANESE YEN    | APRIL | 2 | 103.81 |
| DUTCH GUILDER   | APRIL | 2 | 134.99 |
| U.K. POUND      | APRIL | 2 | 87.43  |
| CANADIAN DOLLAR | APRIL | 2 | 83.71  |
| FRENCH FRANC    | APRIL | 2 | 100.49 |
| SWISS FRANC     | APRIL | 2 | 174.24 |
| BELGIAN FRANC   | APRIL | 2 | 126.29 |
| ITALIAN LIRA    | APRIL | 2 | 63.16  |

# WEIGHTED AVERAGE EXCHANGE VALUE INDICES, MAR 1973 = 100 (G-10 COUNTRIES PLUS SWITZERLAND)

| U.S. DOLLAR     | APRIL | 2 | 93.44          |
|-----------------|-------|---|----------------|
| GERMAN MARK     | APRIL | 2 | 145.97         |
| JAPANESE YEN    | APRIL | 2 | 98.21          |
| DUTCH GUILDER   | APRIL | 2 | 130.17         |
| U.K. POUND      | APRIL | 2 | 81.29          |
| CANADIAN DOLLAR | APRIL | 2 | 77.95          |
| FRENCH FRANC    | APRIL | 2 | 94.72          |
| SWISS FRANC     | APRIL | 2 | 167.57         |
| BELGIAN FRANC   | APRIL | 2 | 120.85         |
| ITALIAN LIRA    | APRIL | 2 | 5 <b>7.</b> 58 |
| SWEDISH KRONA   | APRIL | 2 | 93.58          |