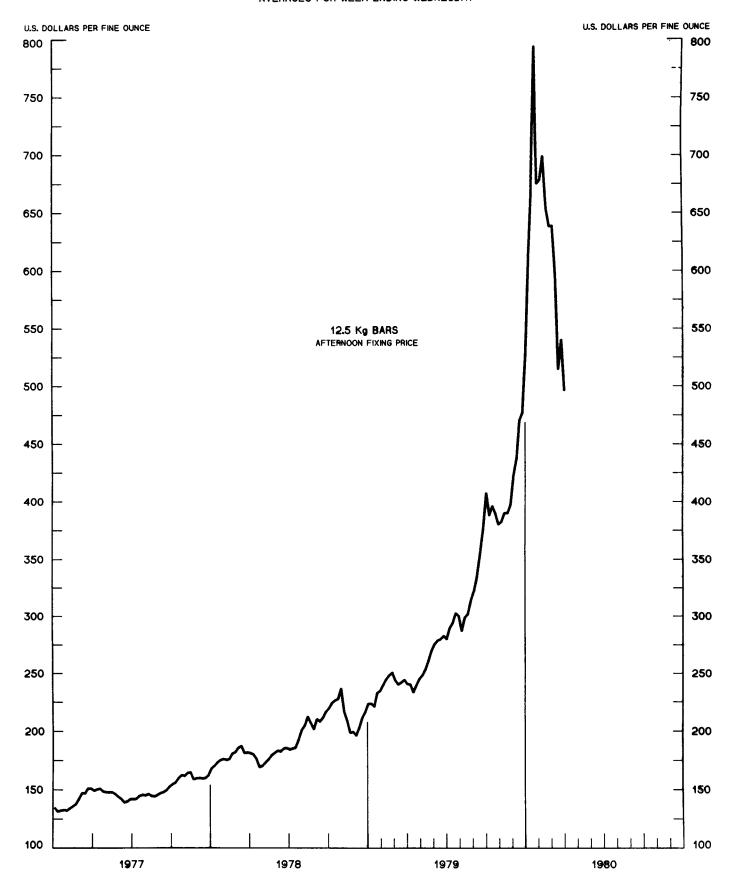

## 3-MONTH FORWARD EXCHANGE RATES

PREMIUM (+) OR (-)
AVERAGES FOR WEEK ENDING WEDNESDAY

CHART 3

PRICE OF GOLD IN LONDON

AVERAGES FOR WEEK ENDING WEDNESDAY

#### SERIES NAME

| CHART 3. GOLD PRICE IN LONDON, AFTERNOON FIXING     |                                                                   |    |                         |
|-----------------------------------------------------|-------------------------------------------------------------------|----|-------------------------|
| U.S. DOLLARS PER FINE OUNCE                         | APRIL                                                             | 2  | 495.95                  |
|                                                     |                                                                   |    |                         |
| CHART 4. CALL MONEY RATES                           |                                                                   |    |                         |
| U.S. FEDERAL FUNDS                                  | APRIL<br>APRIL                                                    | 2  | 19.39                   |
| OVERNIGHT EURO-DOLLAR DEPOSITS                      | APRIL APRIL APRIL APRIL APRIL APRIL MARCH APRIL APRIL APRIL APRIL | 2  | 17.59                   |
| U.K. 2-DAY LOCAL AUTHORITY DEPOSITS                 | APRIL                                                             | 4  | 17.38                   |
| CANADA                                              | APRIL                                                             | 4  | 15.90                   |
| GERMANY                                             | APRIL                                                             | 4  | 9.20                    |
| EUR O-DM                                            | MARCH                                                             | 28 | 8.18                    |
| JAPAN<br>EDANGE                                     | APKIL                                                             | 4  | 12.19                   |
| FRANCE                                              | ALKIL                                                             | 20 | 12-25                   |
| NETHERLANDS<br>EURO-SWISS FRANC                     | NAPCH                                                             | 29 | 1.70                    |
| LUNU-SHISS INANC                                    | HARCH                                                             | 20 | 1.70                    |
| CHART 5. 3-MONTH INTEREST RATES                     |                                                                   |    |                         |
| U.S. 90-DAY CD'S, SECONDARY MARKET                  | APRTT.                                                            | 2  | 17-97                   |
| GERMAN INTERBANK LOAN                               | APRIL                                                             | 2  | 9-83                    |
| JAPANESE BANK LOANS & DISCOUNTS                     | APRIL<br>APRIL<br>APRIL<br>APRIL                                  | 2  | 13.50                   |
| CANADIAN FINANCE PAPER                              | APRIL                                                             | 2  | 16.10                   |
| INTERBANK STERLING                                  | APRIL                                                             | 2  | 18.55                   |
| SWISS INTERBANK LOAN                                | APRIL<br>APRIL                                                    | 2  | 7.15                    |
|                                                     | APRIL                                                             | 2  | 13.26                   |
| (G-10 COUNTRIES PLUS SWITZERLAND)                   |                                                                   |    |                         |
| CHART 6. EURO-DOLLAR DEPOSIT RATES: LONDON          |                                                                   |    |                         |
| OVERNIGHT                                           | APRTI.                                                            | 2  | 17.59                   |
| 7-DAY                                               | APRIL                                                             | 2  | 17.59<br>18.30<br>19.04 |
| 1-MONTH                                             | APRIL                                                             | 2  | 19.04                   |
| 3-MONTH                                             | APRIL                                                             | 2  | 19.60                   |
| 6-month                                             | APRIL                                                             | 2  | 19.39                   |
| 1-YEAR                                              | APRIL                                                             | 2  | 17.69                   |
| CHART 7. SELECTED EURO-DOLLAR AND U.S. MONEY MARKET | RATES                                                             |    |                         |
| OVERNIGHT EURO-DOLLAR DEPOSITS                      | APRIL                                                             | 2  | 17.59                   |
| U.S. FEDERAL FUNDS                                  | APRIL                                                             |    |                         |
| DIFFERENTIAL ADJ. FOR RESERVE REQUIREMENTS          |                                                                   |    |                         |
| 3-MONTH EURO-DOLLAR DEPOSIT RATE                    | APRIL                                                             | 2  | 19.60                   |
| U.S. 90-DAY CD'S, SECONDARY MARKET                  | APRIL                                                             |    |                         |
| DIFFERENTIAL                                        | APRIL                                                             |    |                         |
|                                                     |                                                                   |    |                         |