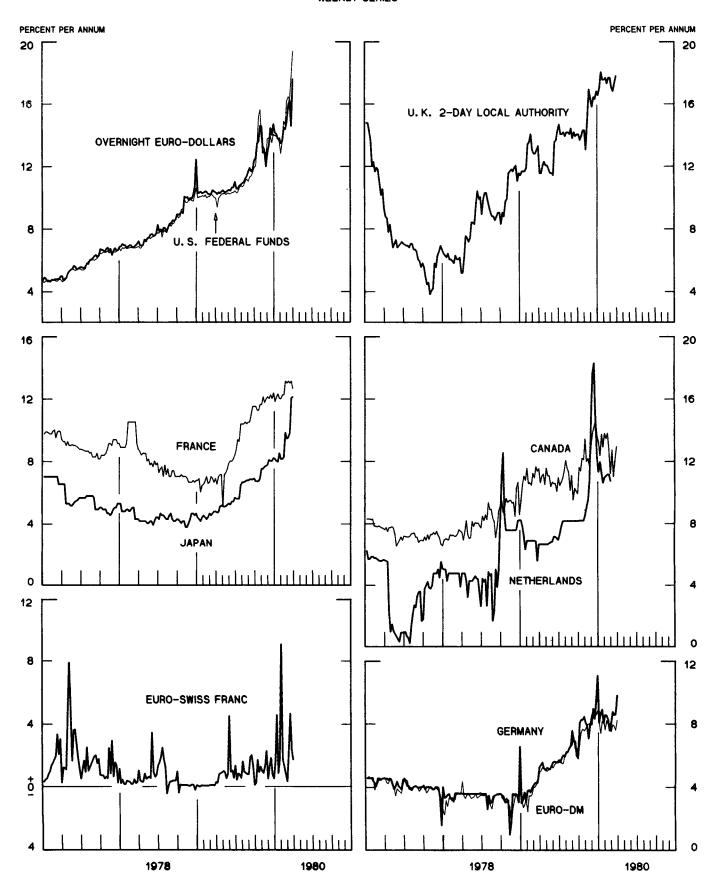

# CALL MONEY RATES WEEKLY SERIES

CHART 5
3-MONTH INTEREST RATES
WEEKLY SERIES

#### CHART 6

#### EURO-DOLLAR DEPOSIT RATES LONDON

AVERAGES FOR WEEK ENDING WEDNESDAY

CHART 7

#### SELECTED EURO-DOLLAR AND U.S. MONEY MARKET RATES

DIFFERENTIAL: PLUS(+), FAVORS BORROWING IN U.S. AVERAGES FOR WEEK ENDING WEDNESDAY

#### INTEREST ARBITRAGE: 3-MONTH FUNDS

DIFFERENTIAL: PLUS(+), INDICATES FAVOR DOLLAR ASSETS
AVERAGES FOR WEEK ENDING WEDNESDAY

#### SERIES NAME

| CHART 3. GOLD PRICE IN LONDON, AFTERNOON FIXING     |                                                                   |    |                         |
|-----------------------------------------------------|-------------------------------------------------------------------|----|-------------------------|
| U.S. DOLLARS PER FINE OUNCE                         | APRIL                                                             | 2  | 495.95                  |
|                                                     |                                                                   |    |                         |
| CHART 4. CALL MONEY RATES                           |                                                                   |    |                         |
| U.S. FEDERAL FUNDS                                  | APRIL<br>APRIL                                                    | 2  | 19.39                   |
| OVERNIGHT EURO-DOLLAR DEPOSITS                      | APRIL APRIL APRIL APRIL APRIL APRIL MARCH APRIL APRIL APRIL APRIL | 2  | 17.59                   |
| U.K. 2-DAY LOCAL AUTHORITY DEPOSITS                 | APRIL                                                             | 4  | 17.38                   |
| CANADA                                              | APRIL                                                             | 4  | 15.90                   |
| GERMANY                                             | APRIL                                                             | 4  | 9.20                    |
| EUR O-DM                                            | MARCH                                                             | 28 | 8.18                    |
| JAPAN<br>EDANGE                                     | APKIL                                                             | 4  | 12.19                   |
| FRANCE                                              | ALKIL                                                             | 20 | 12-25                   |
| NETHERLANDS<br>EURO-SWISS FRANC                     | NAPCH                                                             | 29 | 1.70                    |
| LUNU-SHISS INANC                                    | HARCH                                                             | 20 | 1.70                    |
| CHART 5. 3-MONTH INTEREST RATES                     |                                                                   |    |                         |
| U.S. 90-DAY CD'S, SECONDARY MARKET                  | APRTT.                                                            | 2  | 17-97                   |
| GERMAN INTERBANK LOAN                               | APRIL                                                             | 2  | 9-83                    |
| JAPANESE BANK LOANS & DISCOUNTS                     | APRIL<br>APRIL<br>APRIL<br>APRIL                                  | 2  | 13.50                   |
| CANADIAN FINANCE PAPER                              | APRIL                                                             | 2  | 16.10                   |
| INTERBANK STERLING                                  | APRIL                                                             | 2  | 18.55                   |
| SWISS INTERBANK LOAN                                | APRIL<br>APRIL                                                    | 2  | 7.15                    |
|                                                     | APRIL                                                             | 2  | 13.26                   |
| (G-10 COUNTRIES PLUS SWITZERLAND)                   |                                                                   |    |                         |
| CHART 6. EURO-DOLLAR DEPOSIT RATES: LONDON          |                                                                   |    |                         |
| OVERNIGHT                                           | APRTI.                                                            | 2  | 17.59                   |
| 7-DAY                                               | APRIL                                                             | 2  | 17.59<br>18.30<br>19.04 |
| 1-MONTH                                             | APRIL                                                             | 2  | 19.04                   |
| 3-MONTH                                             | APRIL                                                             | 2  | 19.60                   |
| 6-month                                             | APRIL                                                             | 2  | 19.39                   |
| 1-YEAR                                              | APRIL                                                             | 2  | 17.69                   |
| CHART 7. SELECTED EURO-DOLLAR AND U.S. MONEY MARKET | RATES                                                             |    |                         |
| OVERNIGHT EURO-DOLLAR DEPOSITS                      | APRIL                                                             | 2  | 17.59                   |
| U.S. FEDERAL FUNDS                                  | APRIL                                                             |    |                         |
| DIFFERENTIAL ADJ. FOR RESERVE REQUIREMENTS          |                                                                   |    |                         |
| 3-MONTH EURO-DOLLAR DEPOSIT RATE                    | APRIL                                                             | 2  | 19.60                   |
| U.S. 90-DAY CD'S, SECONDARY MARKET                  | APRIL                                                             |    |                         |
| DIFFERENTIAL                                        | APRIL                                                             |    |                         |
|                                                     |                                                                   |    |                         |