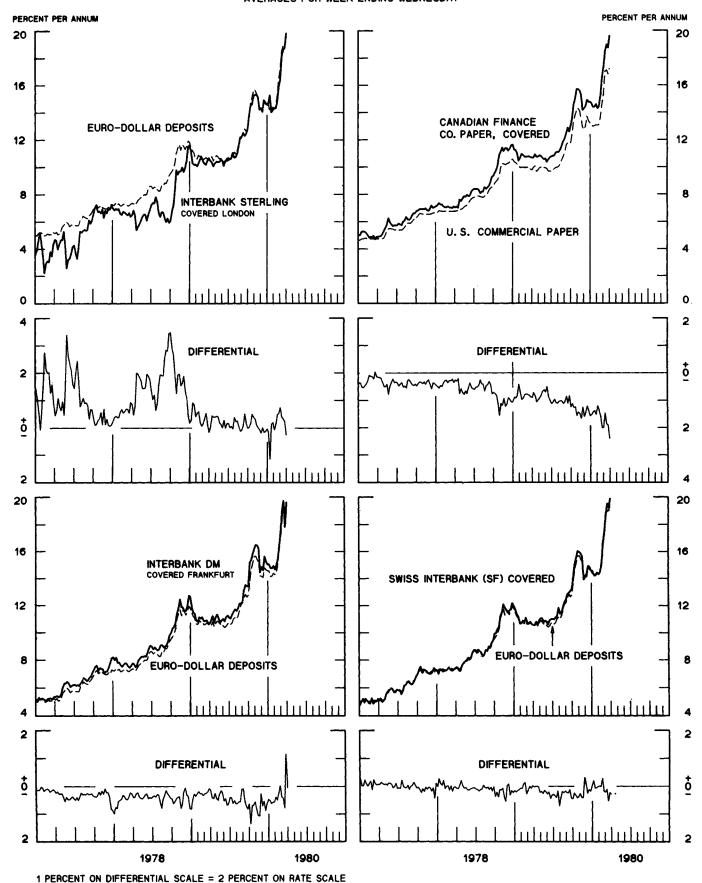

#### INTEREST ARBITRAGE: 3-MONTH FUNDS

DIFFERENTIAL: PLUS(+), INDICATES FAVOR DOLLAR ASSETS
AVERAGES FOR WEEK ENDING WEDNESDAY