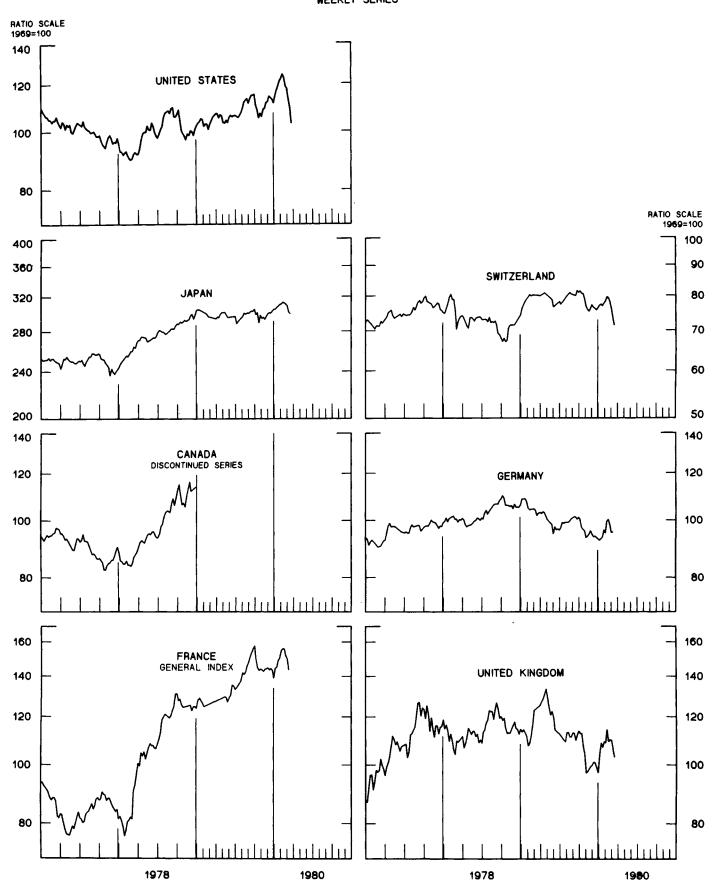

AGE VALUES (THIN LINE) AVERAGES FOR WEEK ENDING WEDNESDAY



CHART 2

## 3-MONTH FORWARD EXCHANGE RATES

PREMIUM (+) OR (-)
AVERAGES FOR WEEK ENDING WEDNESDAY



CHART 3

PRICE OF GOLD IN LONDON

AVERAGES FOR WEEK ENDING WEDNESDAY



# CALL MONEY RATES WEEKLY SERIES



CHART 5
3-MONTH INTEREST RATES
WEEKLY SERIES



#### CHART 6

#### EURO-DOLLAR DEPOSIT RATES LONDON

AVERAGES FOR WEEK ENDING WEDNESDAY



CHART 7

#### SELECTED EURO-DOLLAR AND U.S. MONEY MARKET RATES

DIFFERENTIAL: PLUS(+), FAVORS BORROWING IN U.S. AVERAGES FOR WEEK ENDING WEDNESDAY



#### INTEREST ARBITRAGE: 3-MONTH FUNDS

DIFFERENTIAL: PLUS(+), INDICATES FAVOR DOLLAR ASSETS
AVERAGES FOR WEEK ENDING WEDNESDAY



#### CHART 9

## LONG-TERM GOVERNMENT BOND YIELDS

WEEKLY SERIES



# INDUSTRIAL STOCK INDICES WEEKLY SERIES



#### SERIES NAME

#### CHART 1. SPOT EXCHANGE RATES AND INDICES

## WEEKLY AVERAGES, NOON BUYING RATES (U.S. CENTS)

| GERMAN MARK                   | APRÍL<br>APRIL | 2 | 51.45<br>0.39647 |
|-------------------------------|----------------|---|------------------|
| JAPANESE YEN<br>DUTCH GUILDER | APRIL          | 2 | 47.02            |
| U.K. POUND                    | APRIL          | 2 |                  |
| CANADIAN DOLLAR               | APRIL          | 2 | 83.99<br>22.30   |
| FRENCH FRANC SWISS FRANC      | APRIL<br>APRIL | 2 | 54 <b>.</b> 16   |
| BELGIAN FRANC                 | APRIL          | 2 | 3.20487          |
| ITALIAN LIRA                  | APRIL          | 2 | 0.11118          |

#### INDICES, MARCH 1973 BASE RATES = 100

| GERMAN MARK     | APRIL | 2 | 144.73 |
|---