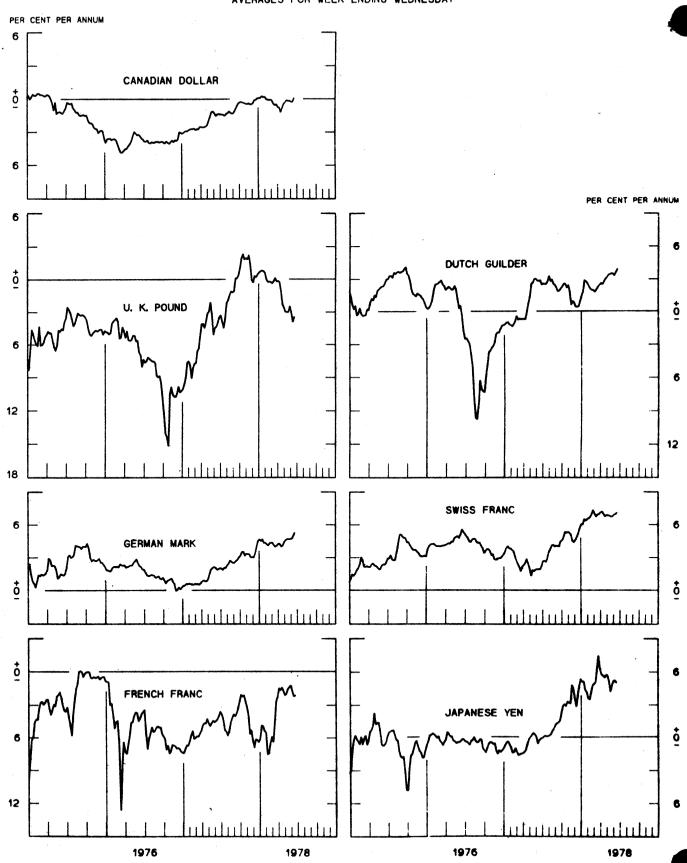

# CALL MONEY RATES

WEEKLY SERIES

3-MONTH INTEREST RATES

Federal Reserve Bank of St. Louis

CHART 6
EURO-DOLLAR DEPOSIT RATES LONDON

CHART 7

| CHART 3. GOLD PRICE IN LONDON                          |         |        |
|--------------------------------------------------------|---------|--------|
|                                                        |         |        |
| U.S. DOLLARS PER FINE DUNCE                            | JUNE 21 | 184.84 |
| CHART 4. CALL MONEY RATES                              |         |        |
| CHART 4. CALL MUNET RATES                              |         |        |
| U.S. FEDERAL FUNDS                                     | JUNE 21 |        |
| OVERNIGHT EURO-DOLLAR DEPOSITS                         | JUNE 21 |        |
| U.K. 2-DAY LOCAL AUTHORITY DEPOSITS                    | JUNE 16 |        |
| CANADA                                                 | JUNE 16 |        |
| GERMANY                                                | JUNE 16 |        |
| EURO-DM                                                | JUNE 16 |        |
| JAPAN                                                  | JUNE 16 |        |
| FRANCE                                                 | JUNE 16 |        |
| NETHERLANDS                                            | JUNE 2  |        |
| EURO-SWISS FRANC                                       | JUNE 16 | 0.61   |
| CHART 5. 3-MONTH INTEREST RATES                        |         |        |
| L. C. DAY CDES                                         | JUNE 21 | 7.77   |
| U.S. 90-DAY CD <sup>®</sup> S<br>German Interbank Luan | JUNE 21 |        |
| JAPANESE BANK LOANS & DISCOUNTS                        | JUNE 21 |        |
| EURD-DGLLAR DEPOSIT                                    | JUNE 21 |        |
| CANADIAN FINANCE PAPER                                 | JUNE 21 |        |
| INTERBANK STERLING                                     | JUNE 21 |        |
| SWISS INTERBANK LUAN                                   | JUNE 21 |        |
| CHART 6. EURO-DOLLAR DEPOSIT RATES: LONDON             |         |        |
| DVERNIGHT                                              | JUNE 21 |        |
| 7-DAY                                                  | JUNE 21 |        |
| 1-MONTH                                                | JUNE 21 |        |
| 3-MONTH                                                | ••••    | 8.47   |
| 6-MONTH                                                | JUNE 21 |        |
| 1-YEAR                                                 | JUNE 21 | 9.03   |
| TO THE STATE SUPPLIES AND ILE MONEY MARKET             | DATEC   |        |
| CHART 7. SELECTED EURO-DOLLAR AND U.S. MONEY MARKET    | NATES   |        |
| OVERNIGHT EURU-DOLLAR DEPOSITS                         | JUNE 21 |        |
| U.S. FEDERAL FUNDS                                     | JUNE 21 |        |
| DIFFERENTIAL ADJ. FOR RESERVE REQUIREMENTS             | JUNE 21 |        |
| 3-MONTH EURO-DOLLAR DEPOSIT RATE                       | JUNE 21 |        |
| U.S. 90-DAY CD'S                                       |         | 7.77   |
| DIFFERENTIAL AUJ. FOR RESERVE REQUIREMENTS             | JUNE 21 | 0.56   |
|                                                        |         |        |