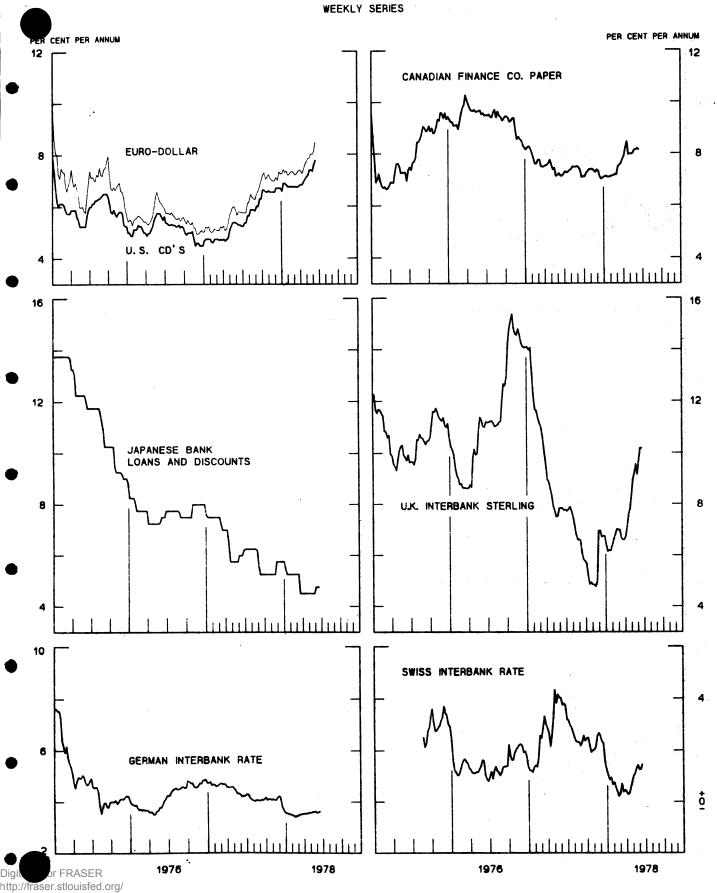

# SELECTED EURO-DOLLAR AND U.S. MONEY MARKET RATES

AVERAGES FOR WEEK ENDING WEDNESDAY

Digitized for FRASER http://fraser.stlouisfed.org/ Federal Reserve Bank of St. Louis

| CHART 3. GOLD PRICE IN LONDON                          |         |        |
|--------------------------------------------------------|---------|--------|
|                                                        |         |        |
| U.S. DOLLARS PER FINE DUNCE                            | JUNE 21 | 184.84 |
| CHART 4. CALL MONEY RATES                              |         |        |
| CHART 4. CALL MUNET RATES                              |         |        |
| U.S. FEDERAL FUNDS                                     | JUNE 21 |        |
| OVERNIGHT EURO-DOLLAR DEPOSITS                         | JUNE 21 |        |
| U.K. 2-DAY LOCAL AUTHORITY DEPOSITS                    | JUNE 16 |        |
| CANADA                                                 | JUNE 16 |        |
| GERMANY                                                | JUNE 16 |        |
| EURO-DM                                                | JUNE 16 |        |
| JAPAN                                                  | JUNE 16 |        |
| FRANCE                                                 | JUNE 16 |        |
| NETHERLANDS                                            | JUNE 2  |        |
| EURO-SWISS FRANC                                       | JUNE 16 | 0.61   |
| CHART 5. 3-MONTH INTEREST RATES                        |         |        |
| L. C. DAY CDES                                         | JUNE 21 | 7.77   |
| U.S. 90-DAY CD <sup>®</sup> S<br>German Interbank Luan | JUNE 21 |        |
| JAPANESE BANK LOANS & DISCOUNTS                        | JUNE 21 |        |
| EURD-DGLLAR DEPOSIT                                    | JUNE 21 |        |
| CANADIAN FINANCE PAPER                                 | JUNE 21 |        |
| INTERBANK STERLING                                     | JUNE 21 |        |
| SWISS INTERBANK LUAN                                   | JUNE 21 |        |
| CHART 6. EURO-DOLLAR DEPOSIT RATES: LONDON             |         |        |
| DVERNIGHT                                              | JUNE 21 |        |
| 7-DAY                                                  | JUNE 21 |        |
| 1-MONTH                                                | JUNE 21 |        |
| 3-MONTH                                                | ••••    | 8.47   |
| 6-MONTH                                                | JUNE 21 |        |
| 1-YEAR                                                 | JUNE 21 | 9.03   |
| TO THE STATE SUPPLIES AND ILE MONEY MARKET             | DATEC   |        |
| CHART 7. SELECTED EURO-DOLLAR AND U.S. MONEY MARKET    | NATES   |        |
| OVERNIGHT EURU-DOLLAR DEPOSITS                         | JUNE 21 |        |
| U.S. FEDERAL FUNDS                                     | JUNE 21 |        |
| DIFFERENTIAL ADJ. FOR RESERVE REQUIREMENTS             | JUNE 21 |        |
| 3-MONTH EURO-DOLLAR DEPOSIT RATE                       | JUNE 21 |        |
| U.S. 90-DAY CD'S                                       |         | 7.77   |
| DIFFERENTIAL AUJ. FOR RESERVE REQUIREMENTS             | JUNE 21 | 0.56   |
|                                                        |         |        |