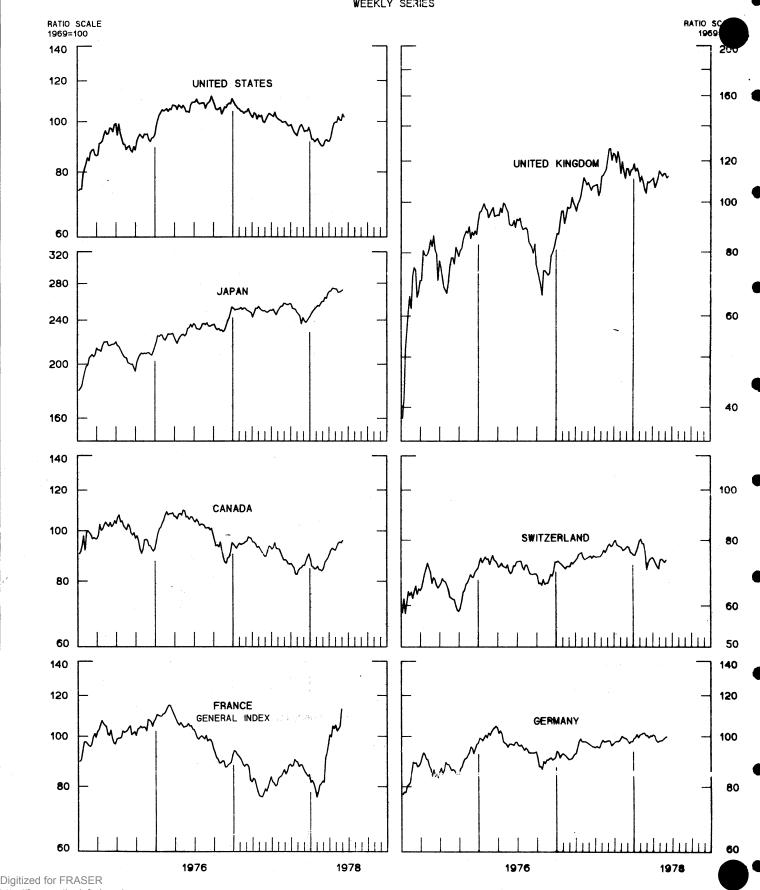

# INDUSTRIAL STOCK INDEXES

WEEKLY SERIES

http://fraser.stlouisfed.org/

# CHART 10. INDUSTRIAL STOCK INDICES

| UNITED STATES  | JUNE | 16 | 102.03 |
|----------------|------|----|--------|
| JAPAN          | JUNE | 4  | 272.14 |
| CANADA         | JUNE | 9  | 95.70  |
| FRANCE         | JUNE | 2  | 112.70 |
| UNITED KINGDOM | JUNE | 16 | 112.10 |
| SWITZERLAND    | JUNE | 9  | 73.27  |
| GERMANY        | JUNE | 9  | 99.72  |