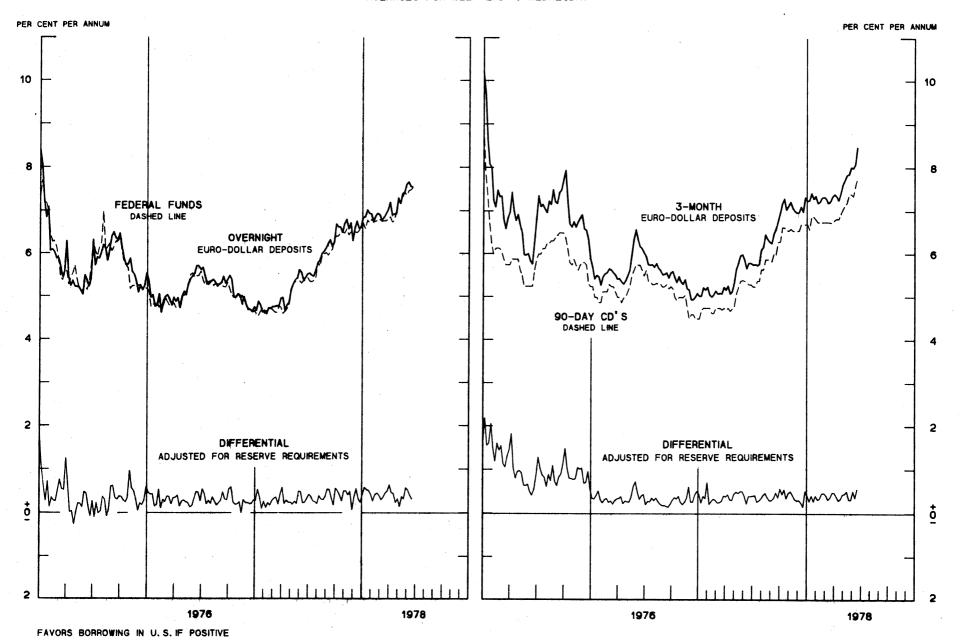

# INTEREST ARBITRAGE: 3-MONTH FUNDS

DIFFERENTIAL: PLUS(+), INDICATES FAVOR DOLLAR ASSETS
AVERAGES FOR WEEK ENDING WEDNESDAY

LONG-TERM GOVERNMENT BOND YIELDS

Federal Reserve Bank of St. Louis

CHART 10

# CHART 6. INTEREST ARBITRAGE: 3-MONTH FUNDS

| EURO-DOLLAR DEPOSIT                  | JUNE 21 | 8.47  |
|--------------------------------------|---------|-------|
| INTERBANK STERLING (LONDON), COVERED | JUNE 21 | 6.66  |
| DIFFERENTIAL                         | JUNE 21 | 1.81  |
| U.S. COMMERCIAL PAPER                | JUNE 21 | 7.66  |
| CANADIAN FINANCE PAPER, COVERED      | JUNE 21 | 8.20  |
| DIFFERENTIAL                         | JUNE 21 | -0.54 |
| EURU-DOLLAR DEPOSIT                  | JUNE 21 | ê-47  |
| INTERBANK DM (FRANKFURT), COVERED    | JUNE 21 | 8.83  |
| DIFFERENTIAL                         | JUNE 21 | -0.35 |
| EURO-DULLAR DEPOSIT                  | JUNE 21 | 8.47  |
| SWISS INTERBANK, COVERED             | JUNE 21 | 8.50  |
| DIFFERENTIAL                         | JUNE 21 | -0.03 |
|                                      |         |       |