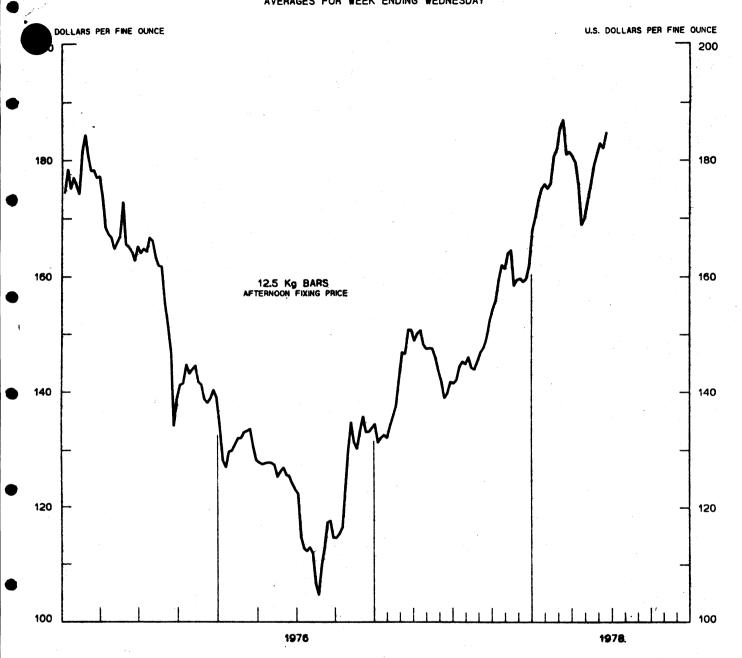

# 3-MONTH FORWARD EXCHANGE RATES

PREMIUM (+) OR (-)
AVERAGES FOR WEEK ENDING WEDNESDAY

PRICE OF GOLD IN LONDON
AVERAGES FOR WEEK ENDING WEDNESDAY

CHART 4

| CHART 3. GOLD PRICE IN LONDON                          |         |        |
|--------------------------------------------------------|---------|--------|
|                                                        |         |        |
| U.S. DOLLARS PER FINE DUNCE                            | JUNE 21 | 184.84 |
| CHART 4. CALL MONEY RATES                              |         |        |
| CHART 4. CALL MUNET RATES                              |         |        |
| U.S. FEDERAL FUNDS                                     | JUNE 21 |        |
| OVERNIGHT EURO-DOLLAR DEPOSITS                         | JUNE 21 |        |
| U.K. 2-DAY LOCAL AUTHORITY DEPOSITS                    | JUNE 16 |        |
| CANADA                                                 | JUNE 16 |        |
| GERMANY                                                | JUNE 16 |        |
| EURO-DM                                                | JUNE 16 |        |
| JAPAN                                                  | JUNE 16 |        |
| FRANCE                                                 | JUNE 16 |        |
| NETHERLANDS                                            | JUNE 2  |        |
| EURO-SWISS FRANC                                       | JUNE 16 | 0.61   |
| CHART 5. 3-MONTH INTEREST RATES                        |         |        |
| L. C. DAY CDES                                         | JUNE 21 | 7.77   |
| U.S. 90-DAY CD <sup>®</sup> S<br>German Interbank Luan | JUNE 21 |        |
| JAPANESE BANK LOANS & DISCOUNTS                        | JUNE 21 |        |
| EURD-DGLLAR DEPOSIT                                    | JUNE 21 |        |
| CANADIAN FINANCE PAPER                                 | JUNE 21 |        |
| INTERBANK STERLING                                     | JUNE 21 |        |
| SWISS INTERBANK LUAN                                   | JUNE 21 |        |
| CHART 6. EURO-DOLLAR DEPOSIT RATES: LONDON             |         |        |
| DVERNIGHT                                              | JUNE 21 |        |
| 7-DAY                                                  | JUNE 21 |        |
| 1-MONTH                                                | JUNE 21 |        |
| 3-MONTH                                                | ••••    | 8.47   |
| 6-MONTH                                                | JUNE 21 |        |
| 1-YEAR                                                 | JUNE 21 | 9.03   |
| TO THE STATE SUPPLIES AND ILE MONEY MARKET             | DATEC   |        |
| CHART 7. SELECTED EURO-DOLLAR AND U.S. MONEY MARKET    | NATES   |        |
| OVERNIGHT EURU-DOLLAR DEPOSITS                         | JUNE 21 |        |
| U.S. FEDERAL FUNDS                                     | JUNE 21 |        |
| DIFFERENTIAL ADJ. FOR RESERVE REQUIREMENTS             | JUNE 21 |        |
| 3-MONTH EURO-DOLLAR DEPOSIT RATE                       | JUNE 21 |        |
| U.S. 90-DAY CD'S                                       |         | 7.77   |
| DIFFERENTIAL AUJ. FOR RESERVE REQUIREMENTS             | JUNE 21 | 0.56   |
|                                                        |         |        |