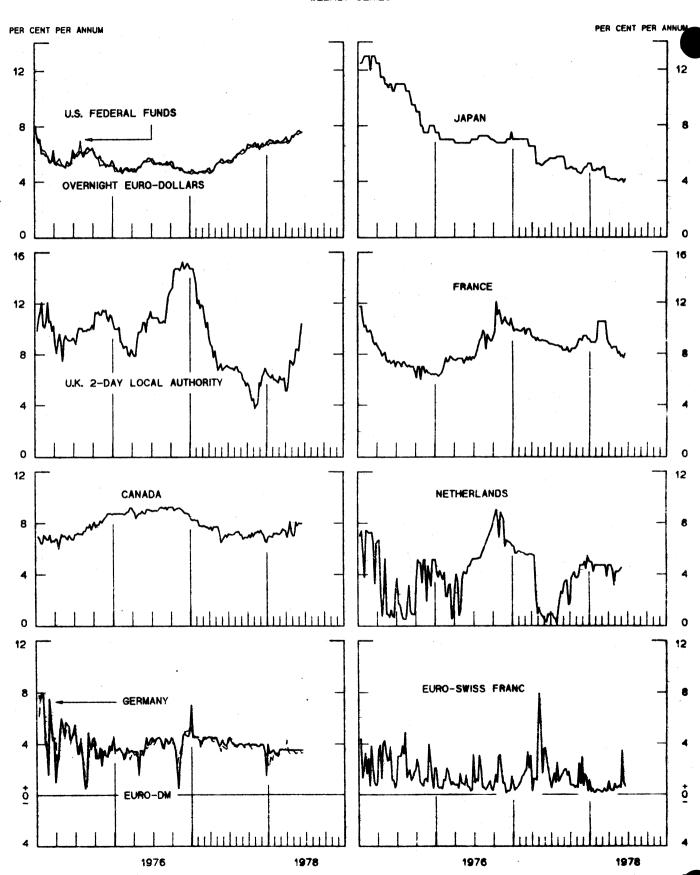

# CALL MONEY RATES

WEEKLY SERIES

3-MONTH INTEREST RATES

Federal Reserve Bank of St. Louis

CHART 6
EURO-DOLLAR DEPOSIT RATES LONDON

CHART 7

| CHART 3. GOLD PRICE IN LONDON                          |         |        |
|--------------------------------------------------------|---------|--------|
|                                                        |         |        |
| U.S. DOLLARS PER FINE DUNCE                            | JUNE 21 | 184.84 |
| CHART 4. CALL MONEY RATES                              |         |        |
| CHART 4. CALL MUNET RATES                              |         |        |
| U.S. FEDERAL FUNDS                                     | JUNE 21 |        |
| OVERNIGHT EURO-DOLLAR DEPOSITS                         | JUNE 21 |        |
| U.K. 2-DAY LOCAL AUTHORITY DEPOSITS                    | JUNE 16 |        |
| CANADA                                                 | JUNE 16 |        |
| GERMANY                                                | JUNE 16 |        |
| EURO-DM                                                | JUNE 16 |        |
| JAPAN                                                  | JUNE 16 |        |
| FRANCE                                                 | JUNE 16 |        |
| NETHERLANDS                                            | JUNE 2  |        |
| EURO-SWISS FRANC                                       | JUNE 16 | 0.61   |
| CHART 5. 3-MONTH INTEREST RATES                        |         |        |
| L. C. DAY CDES                                         | JUNE 21 | 7.77   |
| U.S. 90-DAY CD <sup>®</sup> S<br>German Interbank Luan | JUNE 21 |        |
| JAPANESE BANK LOANS & DISCOUNTS                        | JUNE 21 |        |
| EURD-DGLLAR DEPOSIT                                    | JUNE 21 |        |
| CANADIAN FINANCE PAPER                                 | JUNE 21 |        |
| INTERBANK STERLING                                     | JUNE 21 |        |
| SWISS INTERBANK LUAN                                   | JUNE 21 |        |
| CHART 6. EURO-DOLLAR DEPOSIT RATES: LONDON             |         |        |
| DVERNIGHT                                              | JUNE 21 |        |
| 7-DAY                                                  | JUNE 21 |        |
| 1-MONTH                                                | JUNE 21 |        |
| 3-MONTH                                                | ••••    | 8.47   |
| 6-MONTH                                                | JUNE 21 |        |
| 1-YEAR                                                 | JUNE 21 | 9.03   |
| TO THE STATE SUPPLIES AND ILE MONEY MARKET             | DATEC   |        |
| CHART 7. SELECTED EURO-DOLLAR AND U.S. MONEY MARKET    | NATES   |        |
| OVERNIGHT EURU-DOLLAR DEPOSITS                         | JUNE 21 |        |
| U.S. FEDERAL FUNDS                                     | JUNE 21 |        |
| DIFFERENTIAL ADJ. FOR RESERVE REQUIREMENTS             | JUNE 21 |        |
| 3-MONTH EURO-DOLLAR DEPOSIT RATE                       | JUNE 21 |        |
| U.S. 90-DAY CD'S                                       |         | 7.77   |
| DIFFERENTIAL AUJ. FOR RESERVE REQUIREMENTS             | JUNE 21 | 0.56   |
|                                                        |         |        |