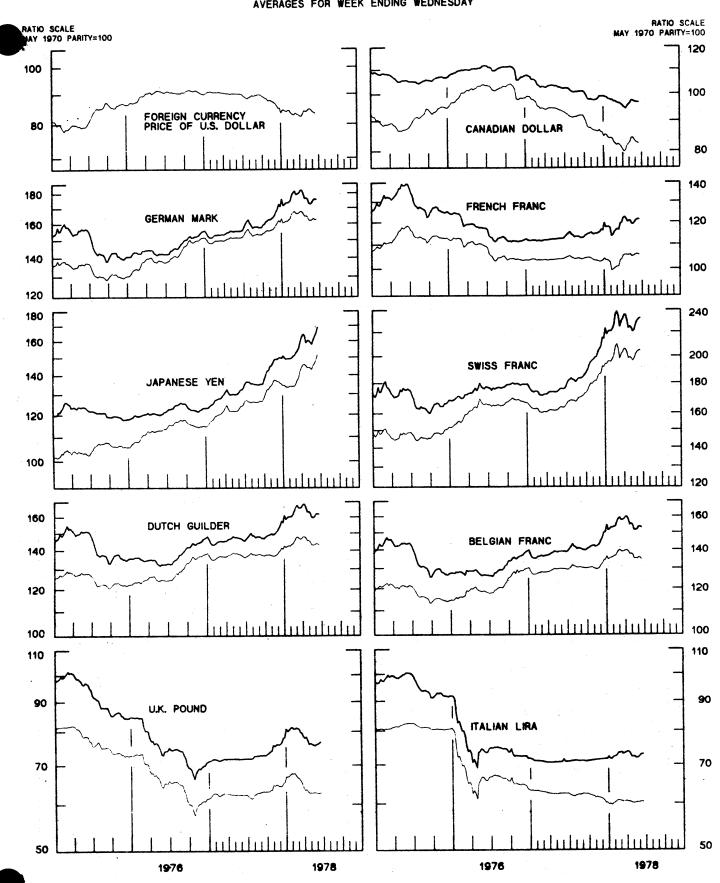

#### SPOT EXCHANGE RATES

DOLLAR PRICES OF FOREIGN CURRENCIES AND WEIGHTED AVERAGE VALUES (THIN LINE)
AVERAGES FOR WEEK ENDING WEDNESDAY

# WEEKLY AVERAGES, NOON BUYING RATES (U.S. CENTS)

| GERMAN MARK                                                                                                                                                                                                                                                                                                                                                                                                                                                                                                                                                                                                                                                                                                                                                                                                                                                                                                                                                                                                                                                                                                                                                                                                                                                                                                                                                                                                                                                                                                                                                                                                                                                                                                                                                                                                                                                                                                                                                                                                                                                                                                                   |   | JUNE | 21 | 47.92   |
|-------------------------------------------------------------------------------------------------------------------------------------------------------------------------------------------------------------------------------------------------------------------------------------------------------------------------------------------------------------------------------------------------------------------------------------------------------------------------------------------------------------------------------------------------------------------------------------------------------------------------------------------------------------------------------------------------------------------------------------------------------------------------------------------------------------------------------------------------------------------------------------------------------------------------------------------------------------------------------------------------------------------------------------------------------------------------------------------------------------------------------------------------------------------------------------------------------------------------------------------------------------------------------------------------------------------------------------------------------------------------------------------------------------------------------------------------------------------------------------------------------------------------------------------------------------------------------------------------------------------------------------------------------------------------------------------------------------------------------------------------------------------------------------------------------------------------------------------------------------------------------------------------------------------------------------------------------------------------------------------------------------------------------------------------------------------------------------------------------------------------------|---|------|----|---------|
| JAPANESE YEN                                                                                                                                                                                                                                                                                                                                                                                                                                                                                                                                                                                                                                                                                                                                                                                                                                                                                                                                                                                                                                                                                                                                                                                                                                                                                                                                                                                                                                                                                                                                                                                                                                                                                                                                                                                                                                                                                                                                                                                                                                                                                                                  |   | JUNE | 21 | 0.46850 |
| DUTCH GUILDER                                                                                                                                                                                                                                                                                                                                                                                                                                                                                                                                                                                                                                                                                                                                                                                                                                                                                                                                                                                                                                                                                                                                                                                                                                                                                                                                                                                                                                                                                                                                                                                                                                                                                                                                                                                                                                                                                                                                                                                                                                                                                                                 |   | JUNE | 21 | 44.66   |
| U.K. POUND                                                                                                                                                                                                                                                                                                                                                                                                                                                                                                                                                                                                                                                                                                                                                                                                                                                                                                                                                                                                                                                                                                                                                                                                                                                                                                                                                                                                                                                                                                                                                                                                                                                                                                                                                                                                                                                                                                                                                                                                                                                                                                                    |   | JUNE | 21 | 183.70  |
| CANADIAN DOLLAR                                                                                                                                                                                                                                                                                                                                                                                                                                                                                                                                                                                                                                                                                                                                                                                                                                                                                                                                                                                                                                                                                                                                                                                                                                                                                                                                                                                                                                                                                                                                                                                                                                                                                                                                                                                                                                                                                                                                                                                                                                                                                                               |   | JUNE | 21 | 89.20   |
| FRENCH FRANC                                                                                                                                                                                                                                                                                                                                                                                                                                                                                                                                                                                                                                                                                                                                                                                                                                                                                                                                                                                                                                                                                                                                                                                                                                                                                                                                                                                                                                                                                                                                                                                                                                                                                                                                                                                                                                                                                                                                                                                                                                                                                                                  |   | JUNE | 21 | 21.77   |
| SWISS FRANC                                                                                                                                                                                                                                                                                                                                                                                                                                                                                                                                                                                                                                                                                                                                                                                                                                                                                                                                                                                                                                                                                                                                                                                                                                                                                                                                                                                                                                                                                                                                                                                                                                                                                                                                                                                                                                                                                                                                                                                                                                                                                                                   | • | JUNE | 21 | 53.03   |
| BELGIAN FRANC                                                                                                                                                                                                                                                                                                                                                                                                                                                                                                                                                                                                                                                                                                                                                                                                                                                                                                                                                                                                                                                                                                                                                                                                                                                                                                                                                                                                                                                                                                                                                                                                                                                                                                                                                                                                                                                                                                                                                                                                                                                                                                                 |   | JUNE | 21 | 3.05024 |
| ITALIAN LIRA                                                                                                                                                                                                                                                                                                                                                                                                                                                                                                                                                                                                                                                                                                                                                                                                                                                                                                                                                                                                                                                                                                                                                                                                                                                                                                                                                                                                                                                                                                                                                                                                                                                                                                                                                                                                                                                                                                                                                                                                                                                                                                                  |   | JUNE |    |         |
| TINE THE PARTY OF |   |      |    |         |

# INDICES, MAY 1970 PARITIES = 100

| GERMAN MARK     | JUNE 21 | 175.40 |
|-----------------|---------|--------|
| JAPANESE YEN    | JUNE 21 | 168.66 |
| GUTCH GUILDER   | JUNE 21 | 161.67 |
| U.K. POUND      | JUNE 21 | 76.54  |
| CANADIAN DULLAR | JUNE 21 | 96.43  |
| FRENCH FRANC    | JUNE 21 | 120.91 |
| SWISS FRANC     | JUNE 21 | 231.89 |
| BELGIAN FRANC   | JUNE 21 | 152.51 |
| ITALIAN LIRA    | JUNE 21 | 72.70  |
|                 |         |        |

# WEIGHTED AVERAGE EXCHANGE VALUE INDICES, MAY 1970 = 100

| U.S. DOLLAR     | JUNE 21 |        |
|-----------------|---------|--------|
| GERMAN MARK     | JUNE 21 | 162.38 |
| JAPANESE YEN    | JUNE 21 | 151.32 |
| DUTCH GUILDER   | JUNE 21 | 142.97 |
| U.K. POUND      | JUNE 21 | 62.64  |
| CANADIAN GULLAR | JUNE 21 | 82.21  |
| FRENCH FRANC    | JUNE 21 | 105.39 |
| SWISS FRANC     | JUNE 21 | 204.20 |
| BELGIAN FRANC   | JUNE 21 | 134.33 |
| ITALIAN FRANC   | JUNE 21 | 60.17  |