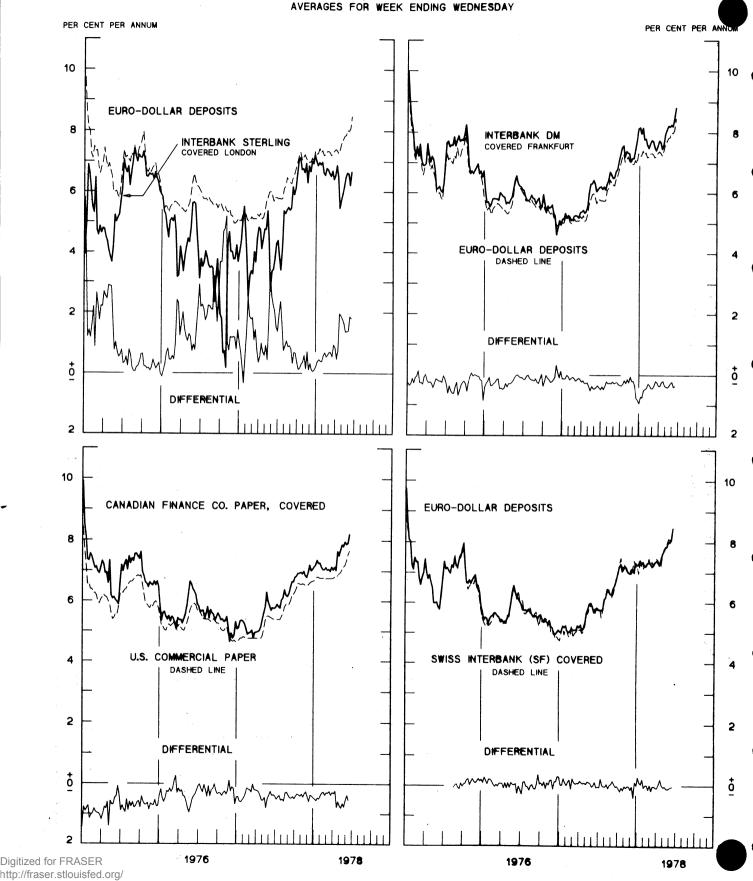

# SELECTED EURO-DOLLAR AND U.S. MONEY MARKET RATES

AVERAGES FOR WEEK ENDING WEDNESDAY

Digitized for FRASER http://fraser.stlouisfed.org/ Federal Reserve Bank of St. Louis

# INTEREST ARBITRAGE: 3-MONTH FUNDS

DIFFERENTIAL: PLUS(+), INDICATES FAVOR DOLLAR ASSETS
AVERAGES FOR WEEK ENDING WEDNESDAY

LONG-TERM GOVERNMENT BOND YIELDS

Federal Reserve Bank of St. Louis

CHART 10

# CHART 6. INTEREST ARBITRAGE: 3-MONTH FUNDS

| EURO-DOLLAR DEPOSIT                  | JUNE 21 | 8.47  |
|--------------------------------------|---------|-------|
| INTERBANK STERLING (LONDON), COVERED | JUNE 21 | 6.66  |
| DIFFERENTIAL                         | JUNE 21 | 1.81  |
| U.S. COMMERCIAL PAPER                | JUNE 21 | 7.66  |
| CANADIAN FINANCE PAPER, COVERED      | JUNE 21 | 8.20  |
| DIFFERENTIAL                         | JUNE 21 | -0.54 |
| EURU-DOLLAR DEPOSIT                  | JUNE 21 | ê-47  |
| INTERBANK DM (FRANKFURT), COVERED    | JUNE 21 | 8.83  |
| DIFFERENTIAL                         | JUNE 21 | -0.35 |
| EURO-DULLAR DEPOSIT                  | JUNE 21 | 8.47  |
| SWISS INTERBANK, COVERED             | JUNE 21 | 8.50  |
| DIFFERENTIAL                         | JUNE 21 | -0.03 |
|                                      |         |       |