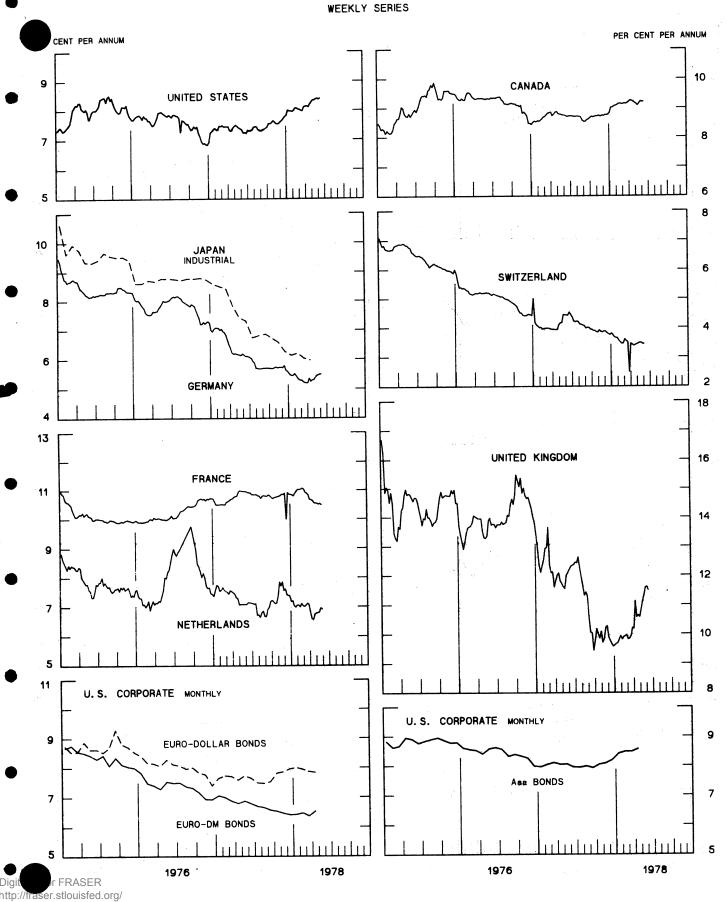

# CALL MONEY RATES

WEEKLY SERIES

3-MONTH INTEREST RATES

Federal Reserve Bank of St. Louis

CHART 6
EURO-DOLLAR DEPOSIT RATES LONDON

CHART 7

| CHART 3. GOLD PRICE IN LONDON                          |         |        |
|--------------------------------------------------------|---------|--------|
|                                                        |         |        |
| U.S. DOLLARS PER FINE DUNCE                            | JUNE 21 | 184.84 |
| CHART 4. CALL MONEY RATES                              |         |        |
| CHART 4. CALL MUNET RATES                              |         |        |
| U.S. FEDERAL FUNDS                                     | JUNE 21 |        |
| OVERNIGHT EURO-DOLLAR DEPOSITS                         | JUNE 21 |        |
| U.K. 2-DAY LOCAL AUTHORITY DEPOSITS                    | JUNE 16 |        |
| CANADA                                                 | JUNE 16 |        |
| GERMANY                                                | JUNE 16 |        |
| EURO-DM                                                | JUNE 16 |        |
| JAPAN                                                  | JUNE 16 |        |
| FRANCE                                                 | JUNE 16 |        |
| NETHERLANDS                                            | JUNE 2  |        |
| EURO-SWISS FRANC                                       | JUNE 16 | 0.61   |
| CHART 5. 3-MONTH INTEREST RATES                        |         |        |
| L. C. DAY CDES                                         | JUNE 21 | 7.77   |
| U.S. 90-DAY CD <sup>®</sup> S<br>German Interbank Luan | JUNE 21 |        |
| JAPANESE BANK LOANS & DISCOUNTS                        | JUNE 21 |        |
| EURD-DGLLAR DEPOSIT                                    | JUNE 21 |        |
| CANADIAN FINANCE PAPER                                 | JUNE 21 |        |
| INTERBANK STERLING                                     | JUNE 21 |        |
| SWISS INTERBANK LUAN                                   | JUNE 21 |        |
| CHART 6. EURO-DOLLAR DEPOSIT RATES: LONDON             |         |        |
| DVERNIGHT                                              | JUNE 21 |        |
| 7-DAY                                                  | JUNE 21 |        |
| 1-MONTH                                                | JUNE 21 |        |
| 3-MONTH                                                | ••••    | 8.47   |
| 6-MONTH                                                | JUNE 21 |        |
| 1-YEAR                                                 | JUNE 21 | 9.03   |
| TO THE STATE SUPPLIES AND ILE MONEY MARKET             | DATEC   |        |
| CHART 7. SELECTED EURO-DOLLAR AND U.S. MONEY MARKET    | NATES   |        |
| OVERNIGHT EURU-DOLLAR DEPOSITS                         | JUNE 21 |        |
| U.S. FEDERAL FUNDS                                     | JUNE 21 |        |
| DIFFERENTIAL ADJ. FOR RESERVE REQUIREMENTS             | JUNE 21 |        |
| 3-MONTH EURO-DOLLAR DEPOSIT RATE                       | JUNE 21 |        |
| U.S. 90-DAY CD'S                                       |         | 7.77   |
| DIFFERENTIAL AUJ. FOR RESERVE REQUIREMENTS             | JUNE 21 | 0.56   |
|                                                        |         |        |

# CHART 9. LONG TERM GOVERMENT BOND YIELDS

| JUNE  | 10                                            | 0.41                               |
|-------|-----------------------------------------------|------------------------------------|
| JUNE  | G                                             | 5.49                               |
| APRIL |                                               | 5.48                               |
| JUNE  | 9                                             | 3.44                               |
| JUNE  | 16                                            | 9.22                               |
| JUNE  | 2                                             | 10.49                              |
| JUNE  | 2                                             | 6.91                               |
| JUNE  | 16                                            | 11.49                              |
|       | JUNE<br>APRIL<br>JUNE<br>JUNE<br>JUNE<br>JUNE | APRIL JUNE 9 JUNE 16 JUNE 2 JUNE 2 |

#### U.S. CORPORATE

| AAA BONDS         | APRIL                                   | 8.56 |
|-------------------|-----------------------------------------|------|
| EURO-DM BONDS     | APRIL                                   | 6.52 |
| EURC-DGLLAR BGNDS | APKIL                                   | 7.83 |
| EUKU-DULLAK BUNDS | ,,,,,,,,,,,,,,,,,,,,,,,,,,,,,,,,,,,,,,, |      |