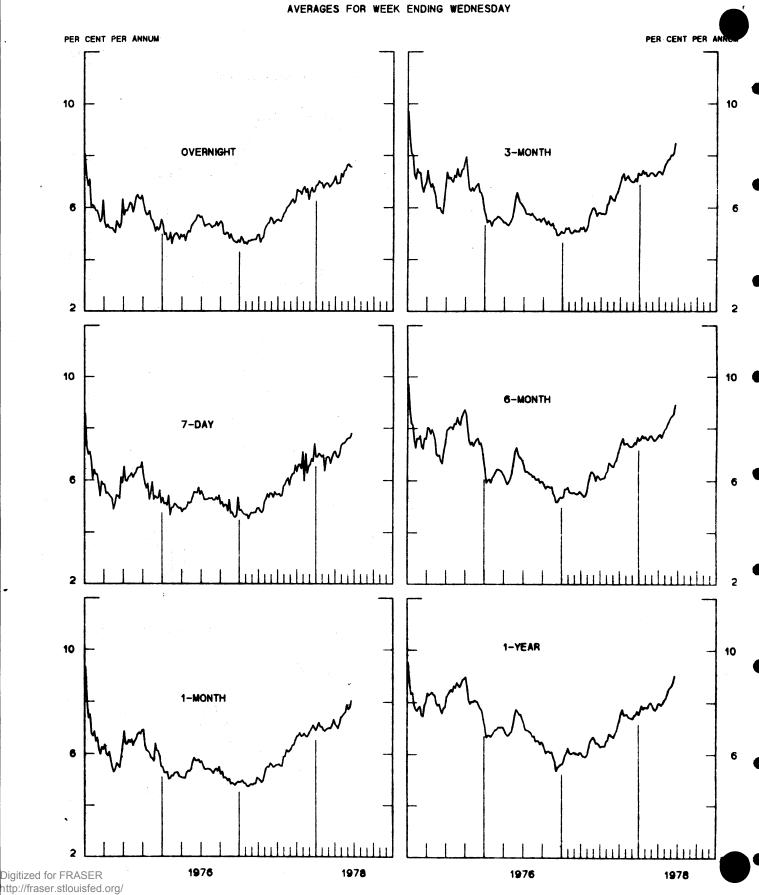

# CALL MONEY RATES

WEEKLY SERIES

3-MONTH INTEREST RATES

Federal Reserve Bank of St. Louis

CHART 6
EURO-DOLLAR DEPOSIT RATES LONDON

CHART 7

| CHART 3. GOLD PRICE IN LONDON                          |         |        |
|--------------------------------------------------------|---------|--------|
|                                                        |         |        |
| U.S. DOLLARS PER FINE DUNCE                            | JUNE 21 | 184.84 |
| CHART 4. CALL MONEY RATES                              |         |        |
| CHART 4. CALL MUNET RATES                              |         |        |
| U.S. FEDERAL FUNDS                                     | JUNE 21 |        |
| OVERNIGHT EURO-DOLLAR DEPOSITS                         | JUNE 21 |        |
| U.K. 2-DAY LOCAL AUTHORITY DEPOSITS                    | JUNE 16 |        |
| CANADA                                                 | JUNE 16 |        |
| GERMANY                                                | JUNE 16 |        |
| EURO-DM                                                | JUNE 16 |        |
| JAPAN                                                  | JUNE 16 |        |
| FRANCE                                                 | JUNE 16 |        |
| NETHERLANDS                                            | JUNE 2  |        |
| EURO-SWISS FRANC                                       | JUNE 16 | 0.61   |
| CHART 5. 3-MONTH INTEREST RATES                        |         |        |
| L. C. DAY CDES                                         | JUNE 21 | 7.77   |
| U.S. 90-DAY CD <sup>®</sup> S<br>German Interbank Luan | JUNE 21 |        |
| JAPANESE BANK LOANS & DISCOUNTS                        | JUNE 21 |        |
| EURD-DGLLAR DEPOSIT                                    | JUNE 21 |        |
| CANADIAN FINANCE PAPER                                 | JUNE 21 |        |
| INTERBANK STERLING                                     | JUNE 21 |        |
| SWISS INTERBANK LUAN                                   | JUNE 21 |        |
| CHART 6. EURO-DOLLAR DEPOSIT RATES: LONDON             |         |        |
| DVERNIGHT                                              | JUNE 21 |        |
| 7-DAY                                                  | JUNE 21 |        |
| 1-MONTH                                                | JUNE 21 |        |
| 3-MONTH                                                | ••••    | 8.47   |
| 6-MONTH                                                | JUNE 21 |        |
| 1-YEAR                                                 | JUNE 21 | 9.03   |
| TO THE STATE SUPPLIES AND ILE MONEY MARKET             | DATEC   |        |
| CHART 7. SELECTED EURO-DOLLAR AND U.S. MONEY MARKET    | NATES   |        |
| OVERNIGHT EURU-DOLLAR DEPOSITS                         | JUNE 21 |        |
| U.S. FEDERAL FUNDS                                     | JUNE 21 |        |
| DIFFERENTIAL ADJ. FOR RESERVE REQUIREMENTS             | JUNE 21 |        |
| 3-MONTH EURO-DOLLAR DEPOSIT RATE                       | JUNE 21 |        |
| U.S. 90-DAY CD'S                                       |         | 7.77   |
| DIFFERENTIAL AUJ. FOR RESERVE REQUIREMENTS             | JUNE 21 | 0.56   |
|                                                        |         |        |