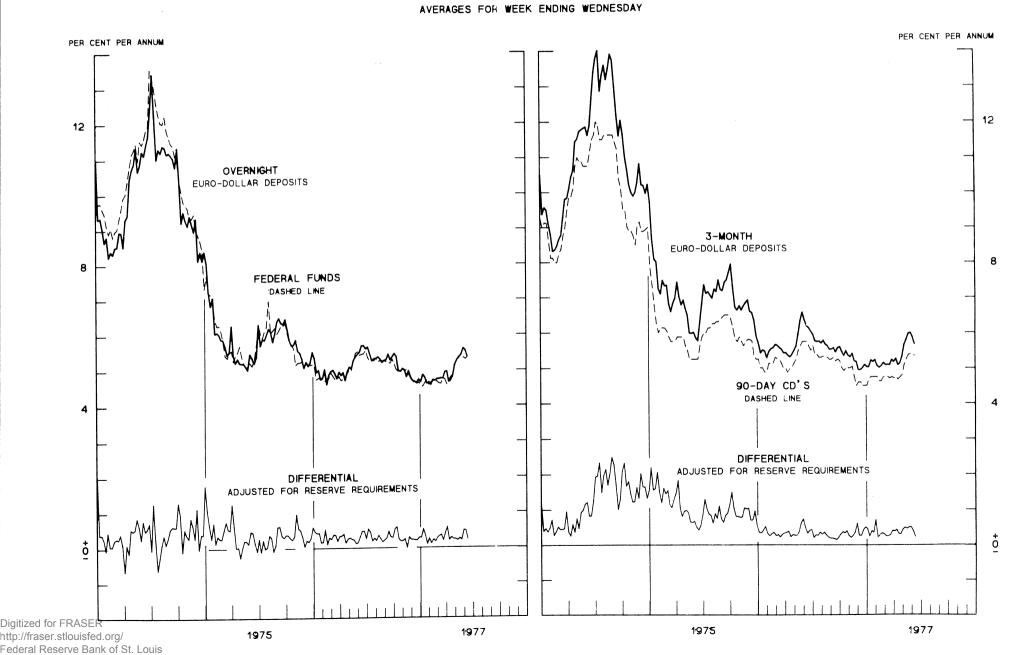

# EURO-DOLLAR DEPOSIT RATES LONDON

AVERAGES FOR WEEK ENDING WEDNESDAY

SELECTED EURO-DOLLAR AND U.S. MONEY MARKET RATES

## INTEREST ARBITRAGE: 3-MONTH FUNDS

DIFFERENTIAL: PLUS(+), INDICATES FAVOR DOLLAR ASSETS AVERAGES FOR WEEK ENDING WEDNESDAY

CHART 9

| SERIES NAME                                                                                                                                                                                     |                                                                | UE PLOTTED<br>VALUE              |
|-------------------------------------------------------------------------------------------------------------------------------------------------------------------------------------------------|----------------------------------------------------------------|----------------------------------|
| CHART 6. EURO-DOLLAR DEPOSIT RATES: LONDON                                                                                                                                                      |                                                                |                                  |
| OVERNIGHT 7-DAY 1-MONTH 3-MONTH 6-MONTH 1-YEAR                                                                                                                                                  | JUNE 15<br>JUNE 15<br>JUNE 15<br>JUNE 15<br>JUNE 15<br>JUNE 15 | 5.35<br>5.47<br>5.68<br>5.99     |
| CHART 7. SELECTED EURO-DOLLAR AND U.S. MONEY MARKET RAT                                                                                                                                         | ES                                                             |                                  |
| OVERNIGHT EURO-DOLLAR DEPOSITS U.S. FEDERAL FUNDS DIFFERENTIAL ADJ. FOR RESERVE REQUIREMENTS 3-MONTH EURO-DOLLAR DEPUSIT RATE U.S. CD'S (60-89 DAYS) DIFFERENTIAL ADJ. FOR RESERVE REQUIREMENTS | JUNE 15<br>JUNE 15<br>JUNE 15<br>JUNE 15<br>JUNE 15<br>JUNE 15 | 5 •37<br>0 •23<br>5 •68<br>5 •35 |
| CHART 8. INTEREST ARBITRAGE, 3-MONTH FUNDS                                                                                                                                                      |                                                                |                                  |
| EURO-DOLLAR DEPOSIT INTERBANK STERLING (LONDON), COVERED DIFFERENTIAL                                                                                                                           | JUNE 15<br>JUNE 15<br>JUNE 15                                  | 3 • 4 2                          |
| U.S. COMMERCIAL PAPER<br>CANADIAN FINANCE CO. PAPER, COVERED<br>DIFFERENTIAL                                                                                                                    | JUNE 15<br>JUNE 15<br>JUNE 15                                  | 5.69                             |
| EURO-DOLLAR DEPOSIT INTERBANK DM (FRANKFURT), COVERED DIFFERENTIAL                                                                                                                              | JUNE 15<br>JUNE 15<br>JUNE 15                                  | 6.07                             |
| EURU-DOLLAR DEPOSIT SWISS INTERBANK, COVERED DIFFERENTIAL                                                                                                                                       | JUNE 15<br>JUNE 15<br>JUNE 15                                  | 5.65                             |