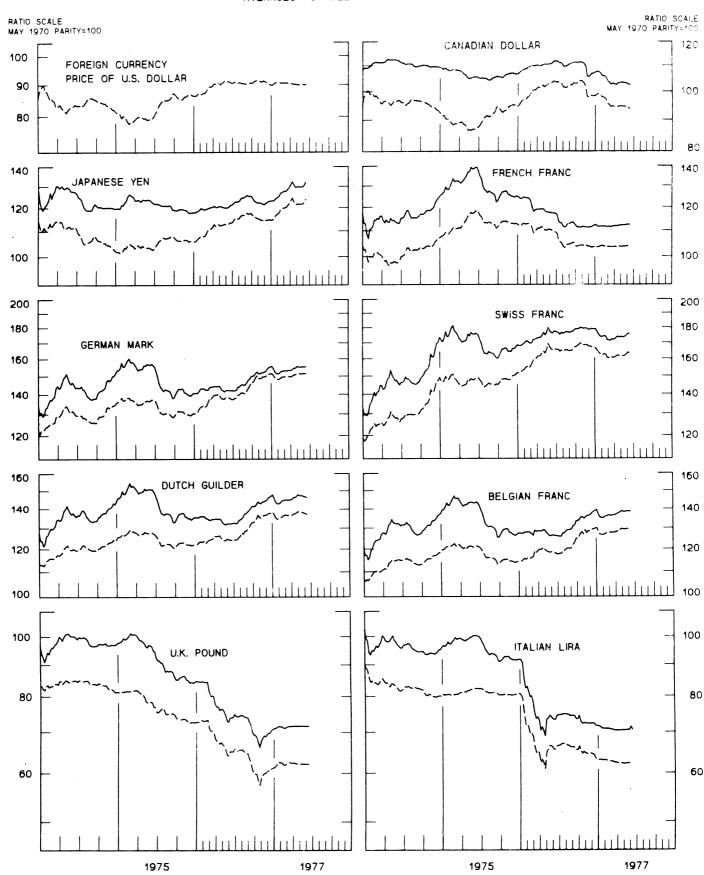

#### SPOT EXCHANGE RATES

DOLLAR PRICES OF FOREIGN CURRENCIES AND WEIGHTED AVERAGE VALUES (DASHED LINE)
AVERAGES FOR WEEK ENDING WEDNESDAY