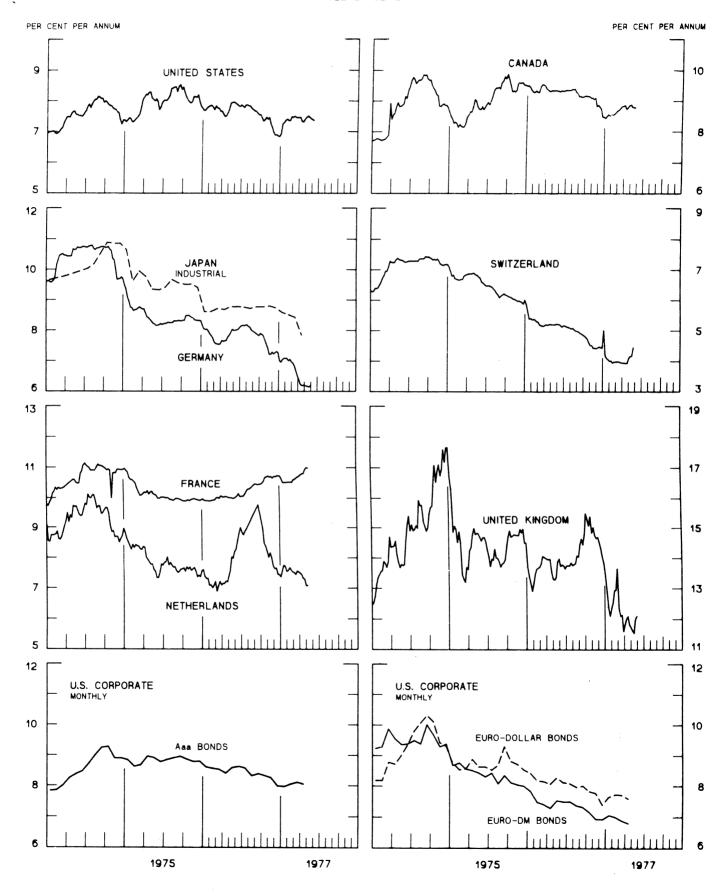

## INTEREST ARBITRAGE: 3-MONTH FUNDS

DIFFERENTIAL: PLUS(+), INDICATES FAVOR DOLLAR ASSETS AVERAGES FOR WEEK ENDING WEDNESDAY

CHART 9

#### LONG-TERM GOVERNMENT BOND YIELDS

WEEKLY SERIES

CHART 10

| SERIES NAME                                                                                | LAST VAL<br>DA <b>T</b> E                               | UE PLOTTED<br>VALUE                           |
|--------------------------------------------------------------------------------------------|---------------------------------------------------------|-----------------------------------------------|
| CHART 9. LONG TERM GOVERNMENT BOND YIELDS                                                  |                                                         |                                               |
| UNITED STATES GERMANY JAPAN (MONTHLY) SWITZFRLAND CANADA FRANCE NETHERLANDS UNITED KINGDOM | JUNE 10 JUNE 3 APRIL MAY 27 MAY 27 MAY 20 MAY 13 JUNE 3 | 6.19<br>7.84<br>4.44<br>8.77<br>10.97<br>7.08 |
| U.S. CORPORATE                                                                             |                                                         |                                               |
| AAA BONDS<br>EURO-DM BONDS<br>EURO-DOLLAR BONDS                                            | APRIL<br>APRIL<br>APRIL                                 | 8 •04<br>6 •79<br>7 •58                       |
| CHART 10 . INDUSTRIAL STOCK INDEXES                                                        |                                                         |                                               |
| UNITED STATES JAPAN CANADA FRANCE UNITED KINGDOM SWITZERLAND GERMANY                       | JUNE 3<br>MAY 20                                        | 249.25<br>93.17<br>79.07<br>109.05            |