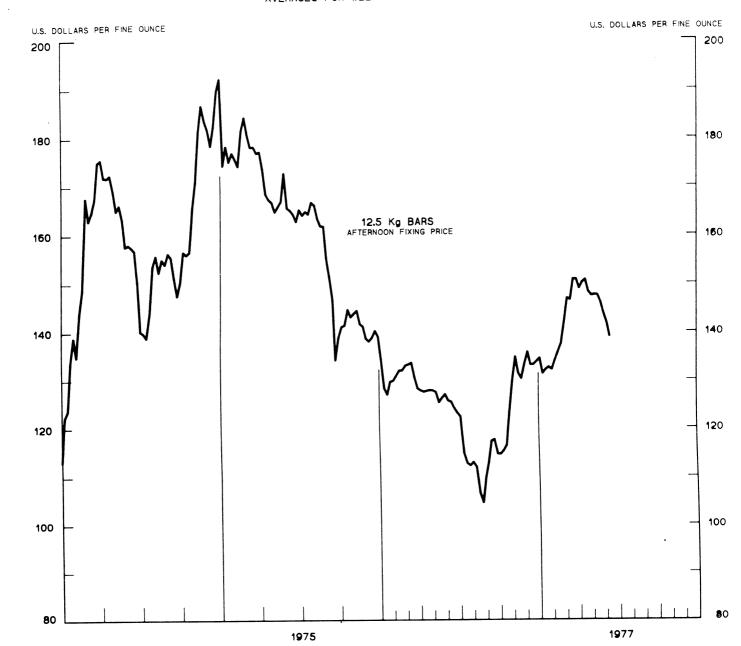

## PRICE OF GOLD IN LONDON

AVERAGES FOR WEEK ENDING WEDNESDAY

CALL MONEY RATES
WEEKLY SERIES

CHART 5
3-MONTH INTEREST RATES
WEEKLY SERIES

CHART 6