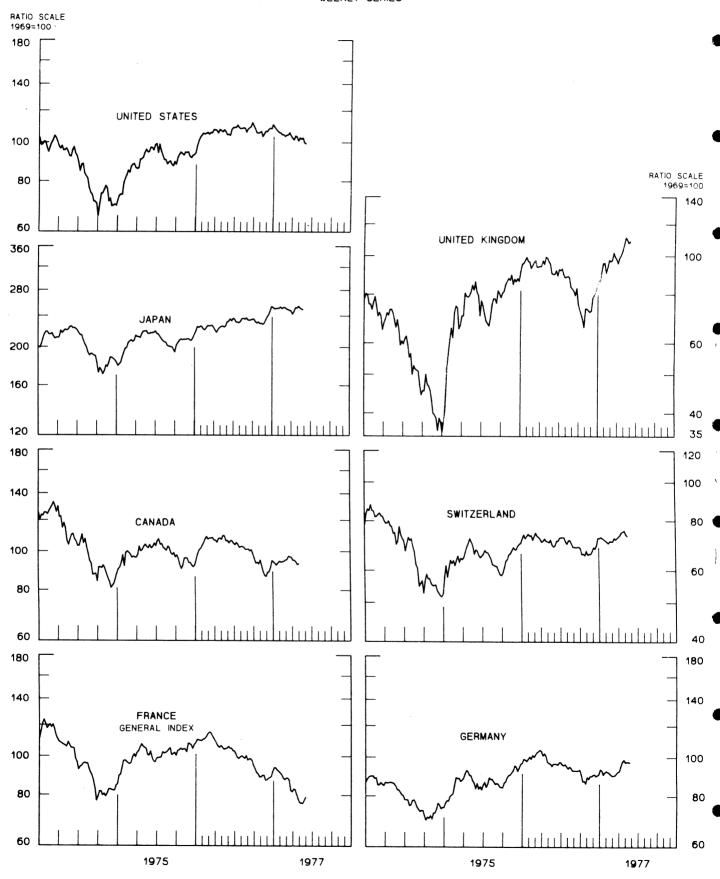

### INDUSTRIAL STOCK INDEXES

WEEKLY SERIES

|                                         | LAST VAL      | UE PLOTTED |
|-----------------------------------------|---------------|------------|
| SERIES NAME                             |               | VALUE      |
| DENTE OF THE STATE                      | <i>57.</i> 12 | 77.202     |
|                                         |               |            |
| CHART 1. SPOT EXCHANGE RATES            |               |            |
|                                         |               |            |
| U.S. DOLLAR, WEIGHTED AVERAGE           | JUNE 15       |            |
| JAPANESE YEN                            | JUNE 15       |            |
| GERMAN MARK                             | JUNE 15       |            |
| DUTCH GUILDER                           | JUNE 15       |            |
| U.K. POUND                              | JUNE 15       |            |
| CANADIAN DOLLAR                         | JUNE 15       |            |
| FRENCH FRANC                            | JUNE 15       |            |
| SWISS FRANC                             | JUNE 15       |            |
| BELGIAN FRANC                           | JUNE 15       |            |
| ITALIAN LIRA                            | JUNE 15       | 70 • 5 9   |
|                                         |               |            |
| CHART 2. 3-MONTH FORWARD EXCHANGE RATES |               |            |
| CANADIAN DOLLAR                         | JUNE 15       | -1 -54     |
| U.K. POUND                              | JUNE 15       |            |
| GERMAN MARK                             | JUNE 15       |            |
| FRENCH FRANC                            | JUNE 15       |            |
| SWISS FRANC                             | JUNE 15       |            |
| DUTCH GUILDER                           | JUNE 15       |            |
| JAPANESE YEN                            | JUNE 15       |            |
| ON AVEGE VEN                            | 00112         | 0 00 1     |
| CHART 3. GOLD PRICE IN LONDON           |               |            |
| U.S. DOLLAR PER FINE GUNCE              | JUNE 15       | 139 -00    |
| 0.5. DULLAR FER FINE GUNCE              | JUNE 19       | 137600     |
| CHART 4. CALL MONEY RATES               |               |            |
| U.S. FEDERAL FUNDS                      | HINE 15       | 5.37       |
| OVERNIGHT EURO-DOLLAR DEPOSITS          | JUNE 15       | 5 • 3 8    |
| U.K. 2-DAY LOCAL AUTHORITY DEPOSITS     | JUNE 3        |            |
| C ANADA                                 | MAY 27        |            |
| GERMANY                                 | JUNE 3        |            |
| E UR O-DM                               | JUNE 3        |            |
| J A P AN                                | JUNE 3        |            |
| FRANCE                                  | JUNE 3        |            |
| N ETHERLANDS                            | MAY 13        |            |
| EURO-SWISS FRANC                        | JUNE 3        |            |
| EURO-SHISS FRANC                        | JUNE 3        | 3 •63      |
| CHART 5. 3-MONTH INTEREST RATES         |               |            |
|                                         |               |            |
| U.S. CD'S (60-89 DAYS)                  | JUNE 15       |            |
| GERMAN INTERBANK LOAN                   | JUNE 15       |            |
| JAPANESE COMPOSITE LOAN                 | APR IL        | 8.04       |
| EURO-DOLLAR DEPOSIT                     | JUNE 15       |            |
| CANADIAN FINANCE COMPANY PAPER          | JUNE 15       |            |
| INTERBANK STERLING                      | JUNE 15       |            |
| SWISS INTERBANK LOAN                    | JUNE 15       | 3.75       |
|                                         |               | •          |

| SERIES NAME                                                                                | LAST VAL<br>DA <b>T</b> E                               | UE PLOTTED<br>VALUE                           |
|--------------------------------------------------------------------------------------------|---------------------------------------------------------|-----------------------------------------------|
| CHART 9. LONG TERM GOVERNMENT BOND YIELDS                                                  |                                                         |                                               |
| UNITED STATES GERMANY JAPAN (MONTHLY) SWITZFRLAND CANADA FRANCE NETHERLANDS UNITED KINGDOM | JUNE 10 JUNE 3 APRIL MAY 27 MAY 27 MAY 20 MAY 13 JUNE 3 | 6.19<br>7.84<br>4.44<br>8.77<br>10.97<br>7.08 |
| U.S. CORPORATE                                                                             |                                                         |                                               |
| AAA BONDS<br>EURO-DM BONDS<br>EURO-DOLLAR BONDS                                            | APRIL<br>APRIL<br>APRIL                                 | 8 •04<br>6 •79<br>7 •58                       |
| CHART 10 . INDUSTRIAL STOCK INDEXES                                                        |                                                         |                                               |
| UNITED STATES JAPAN CANADA FRANCE UNITED KINGDOM SWITZERLAND GERMANY                       | JUNE 3<br>MAY 20                                        | 249.25<br>93.17<br>79.07<br>109.05            |