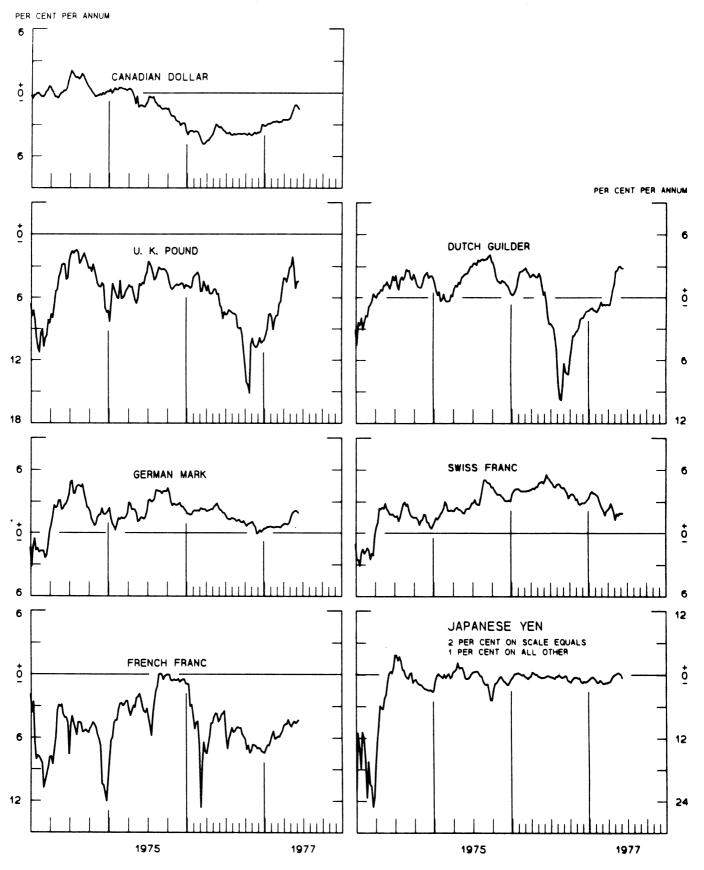

### 3-MONTH FORWARD EXCHANGE RATES

PREMIUM (+) OR (-)
AVERAGES FOR WEEK ENDING WEDNESDAY

CHART 3