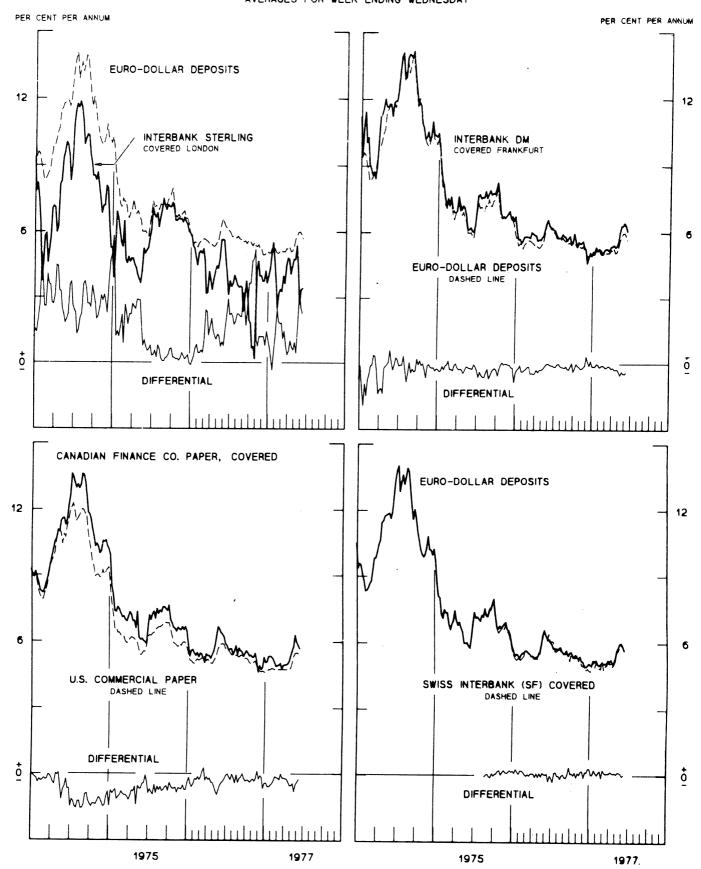

## INTEREST ARBITRAGE: 3-MONTH FUNDS

DIFFERENTIAL: PLUS(+), INDICATES FAVOR DOLLAR ASSETS AVERAGES FOR WEEK ENDING WEDNESDAY

CHART 9

| SERIES NAME                                                                                                                                                                                     |                                                                | UE PLOTTED<br>VALUE              |
|-------------------------------------------------------------------------------------------------------------------------------------------------------------------------------------------------|----------------------------------------------------------------|----------------------------------|
| CHART 6. EURO-DOLLAR DEPOSIT RATES: LONDON                                                                                                                                                      |                                                                |                                  |
| OVERNIGHT 7-DAY 1-MONTH 3-MONTH 6-MONTH 1-YEAR                                                                                                                                                  | JUNE 15<br>JUNE 15<br>JUNE 15<br>JUNE 15<br>JUNE 15<br>JUNE 15 | 5.35<br>5.47<br>5.68<br>5.99     |
| CHART 7. SELECTED EURO-DOLLAR AND U.S. MONEY MARKET RAT                                                                                                                                         | ES                                                             |                                  |
| OVERNIGHT EURO-DOLLAR DEPOSITS U.S. FEDERAL FUNDS DIFFERENTIAL ADJ. FOR RESERVE REQUIREMENTS 3-MONTH EURO-DOLLAR DEPUSIT RATE U.S. CD'S (60-89 DAYS) DIFFERENTIAL ADJ. FOR RESERVE REQUIREMENTS | JUNE 15<br>JUNE 15<br>JUNE 15<br>JUNE 15<br>JUNE 15<br>JUNE 15 | 5 •37<br>0 •23<br>5 •68<br>5 •35 |
| CHART 8. INTEREST ARBITRAGE, 3-MONTH FUNDS                                                                                                                                                      |                                                                |                                  |
| EURO-DOLLAR DEPOSIT INTERBANK STERLING (LONDON), COVERED DIFFERENTIAL                                                                                                                           | JUNE 15<br>JUNE 15<br>JUNE 15                                  | 3 • 4 2                          |
| U.S. COMMERCIAL PAPER<br>CANADIAN FINANCE CO. PAPER, COVERED<br>DIFFERENTIAL                                                                                                                    | JUNE 15<br>JUNE 15<br>JUNE 15                                  | 5.69                             |
| EURO-DOLLAR DEPOSIT INTERBANK DM (FRANKFURT), COVERED DIFFERENTIAL                                                                                                                              | JUNE 15<br>JUNE 15<br>JUNE 15                                  | 6.07                             |
| EURU-DOLLAR DEPOSIT SWISS INTERBANK, COVERED DIFFERENTIAL                                                                                                                                       | JUNE 15<br>JUNE 15<br>JUNE 15                                  | 5.65                             |