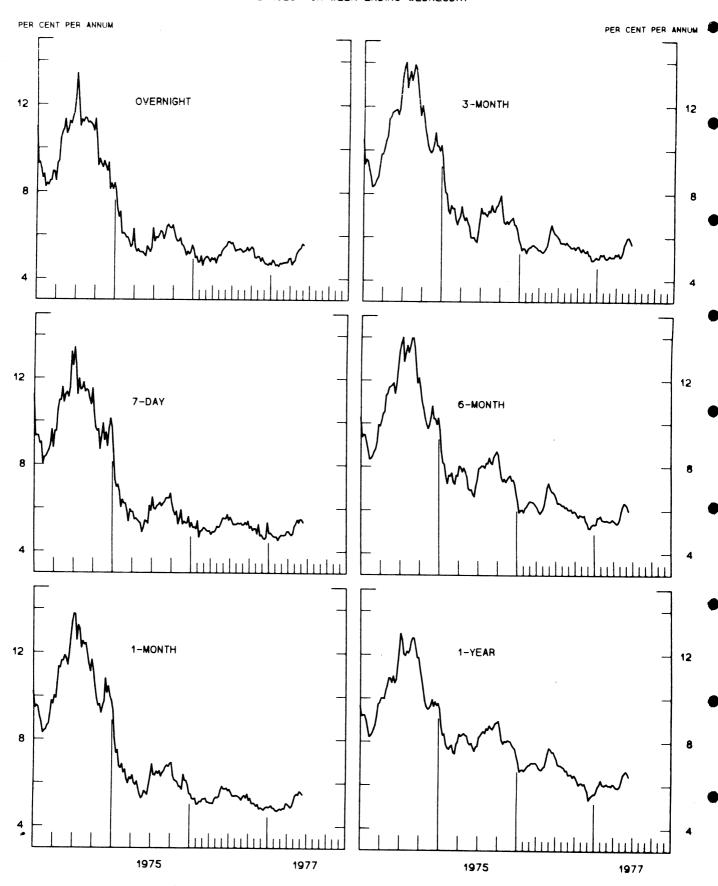

# EURO-DOLLAR DEPOSIT RATES LONDON

AVERAGES FOR WEEK ENDING WEDNESDAY

SELECTED EURO-DOLLAR AND U.S. MONEY MARKET RATES

| SERIES NAME                                                                                                                                                                                     |                                                                | UE PLOTTED<br>VALUE              |
|-------------------------------------------------------------------------------------------------------------------------------------------------------------------------------------------------|----------------------------------------------------------------|----------------------------------|
| CHART 6. EURO-DOLLAR DEPOSIT RATES: LONDON                                                                                                                                                      |                                                                |                                  |
| OVERNIGHT 7-DAY 1-MONTH 3-MONTH 6-MONTH 1-YEAR                                                                                                                                                  | JUNE 15<br>JUNE 15<br>JUNE 15<br>JUNE 15<br>JUNE 15<br>JUNE 15 | 5.35<br>5.47<br>5.68<br>5.99     |
| CHART 7. SELECTED EURO-DOLLAR AND U.S. MONEY MARKET RAT                                                                                                                                         | ES                                                             |                                  |
| OVERNIGHT EURO-DOLLAR DEPOSITS U.S. FEDERAL FUNDS DIFFERENTIAL ADJ. FOR RESERVE REQUIREMENTS 3-MONTH EURO-DOLLAR DEPUSIT RATE U.S. CD'S (60-89 DAYS) DIFFERENTIAL ADJ. FOR RESERVE REQUIREMENTS | JUNE 15<br>JUNE 15<br>JUNE 15<br>JUNE 15<br>JUNE 15<br>JUNE 15 | 5 •37<br>0 •23<br>5 •68<br>5 •35 |
| CHART 8. INTEREST ARBITRAGE, 3-MONTH FUNDS                                                                                                                                                      |                                                                |                                  |
| EURO-DOLLAR DEPOSIT INTERBANK STERLING (LONDON), COVERED DIFFERENTIAL                                                                                                                           | JUNE 15<br>JUNE 15<br>JUNE 15                                  | 3 • 4 2                          |
| U.S. COMMERCIAL PAPER<br>CANADIAN FINANCE CO. PAPER, COVERED<br>DIFFERENTIAL                                                                                                                    | JUNE 15<br>JUNE 15<br>JUNE 15                                  | 5.69                             |
| EURO-DOLLAR DEPOSIT INTERBANK DM (FRANKFURT), COVERED DIFFERENTIAL                                                                                                                              | JUNE 15<br>JUNE 15<br>JUNE 15                                  | 6.07                             |
| EURU-DOLLAR DEPOSIT SWISS INTERBANK, COVERED DIFFERENTIAL                                                                                                                                       | JUNE 15<br>JUNE 15<br>JUNE 15                                  | 5.65                             |