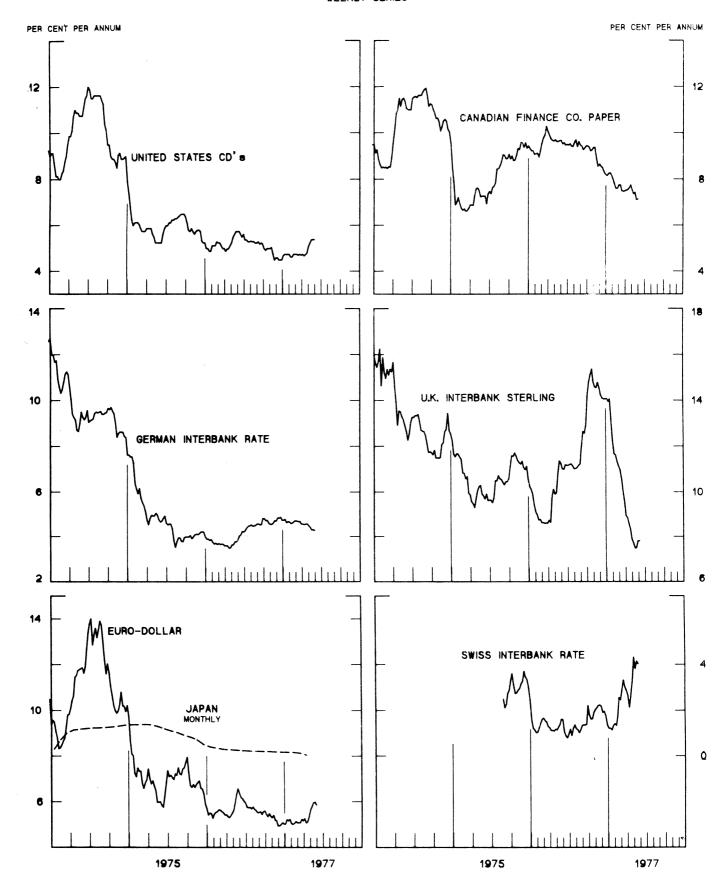

## PRICE OF GOLD IN LONDON

AVERAGES FOR WEEK ENDING WEDNESDAY

CALL MONEY RATES
WEEKLY SERIES

CHART 5
3-MONTH INTEREST RATES
WEEKLY SERIES

CHART 6

| SERIES NAME                                                                                                                                                                                     |                                                                | UE PLOTTED<br>VALUE              |
|-------------------------------------------------------------------------------------------------------------------------------------------------------------------------------------------------|----------------------------------------------------------------|----------------------------------|
| CHART 6. EURO-DOLLAR DEPOSIT RATES: LONDON                                                                                                                                                      |                                                                |                                  |
| OVERNIGHT 7-DAY 1-MONTH 3-MONTH 6-MONTH 1-YEAR                                                                                                                                                  | JUNE 15<br>JUNE 15<br>JUNE 15<br>JUNE 15<br>JUNE 15<br>JUNE 15 | 5.35<br>5.47<br>5.68<br>5.99     |
| CHART 7. SELECTED EURO-DOLLAR AND U.S. MONEY MARKET RAT                                                                                                                                         | ES                                                             |                                  |
| OVERNIGHT EURO-DOLLAR DEPOSITS U.S. FEDERAL FUNDS DIFFERENTIAL ADJ. FOR RESERVE REQUIREMENTS 3-MONTH EURO-DOLLAR DEPUSIT RATE U.S. CD'S (60-89 DAYS) DIFFERENTIAL ADJ. FOR RESERVE REQUIREMENTS | JUNE 15<br>JUNE 15<br>JUNE 15<br>JUNE 15<br>JUNE 15<br>JUNE 15 | 5 •37<br>0 •23<br>5 •68<br>5 •35 |
| CHART 8. INTEREST ARBITRAGE, 3-MONTH FUNDS                                                                                                                                                      |                                                                |                                  |
| EURO-DOLLAR DEPOSIT INTERBANK STERLING (LONDON), COVERED DIFFERENTIAL                                                                                                                           | JUNE 15<br>JUNE 15<br>JUNE 15                                  | 3 • 4 2                          |
| U.S. COMMERCIAL PAPER<br>CANADIAN FINANCE CO. PAPER, COVERED<br>DIFFERENTIAL                                                                                                                    | JUNE 15<br>JUNE 15<br>JUNE 15                                  | 5.69                             |
| EURO-DOLLAR DEPOSIT INTERBANK DM (FRANKFURT), COVERED DIFFERENTIAL                                                                                                                              | JUNE 15<br>JUNE 15<br>JUNE 15                                  | 6.07                             |
| EURU-DOLLAR DEPOSIT SWISS INTERBANK, COVERED DIFFERENTIAL                                                                                                                                       | JUNE 15<br>JUNE 15<br>JUNE 15                                  | 5.65                             |