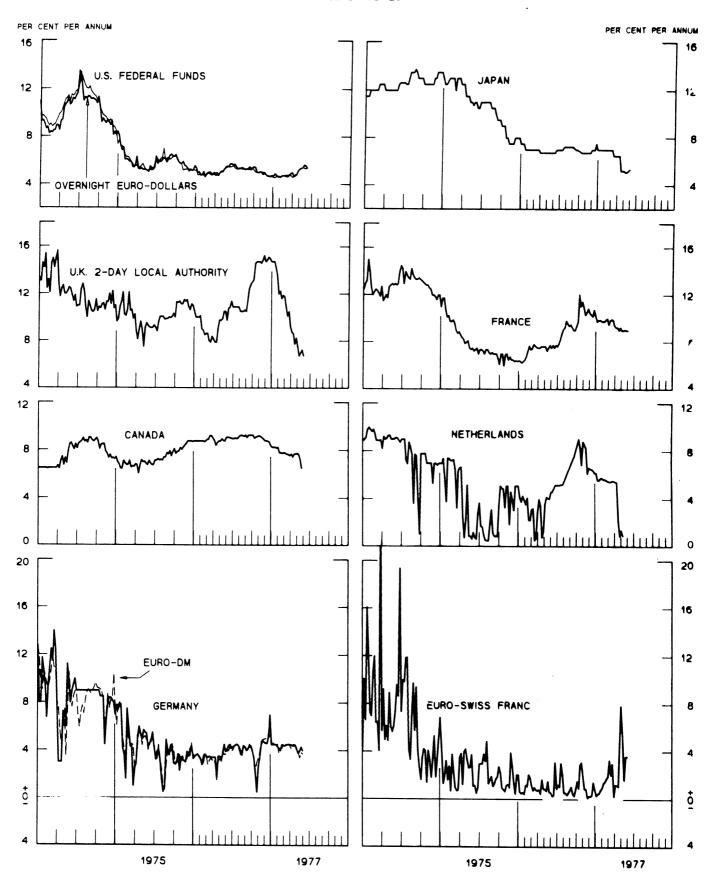

## PRICE OF GOLD IN LONDON

AVERAGES FOR WEEK ENDING WEDNESDAY

CALL MONEY RATES
WEEKLY SERIES

CHART 5
3-MONTH INTEREST RATES
WEEKLY SERIES

CHART 6

# EURO-DOLLAR DEPOSIT RATES LONDON

AVERAGES FOR WEEK ENDING WEDNESDAY

SELECTED EURO-DOLLAR AND U.S. MONEY MARKET RATES