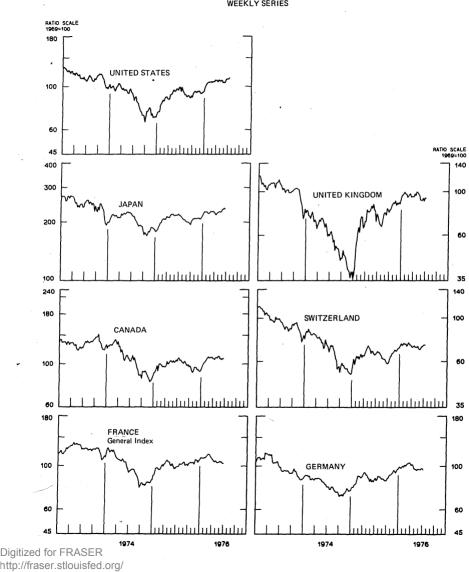

## CHART 1. SPOT EXCHANGE RATES

| U.S. DOLLAR, WEIGHTED AVERAGE | JULY 21 | 90.87  |
|-------------------------------|---------|--------|
| JAPANESE YEN                  | JULY 21 | 122.63 |
| GERMAN MARK                   | JULY 21 | 142.03 |
| DUTCH GUILDER                 | JULY 21 | 132.35 |
| U.K. POUND                    | JULY 21 | 74.12  |
| CANADIAN DOLLAR               | JULY 21 | 110.94 |
| FRENCH FRANC                  | JULY 21 | 113.69 |
| SWISS FRANC                   | JULY 21 | 175.98 |
| BELGIAN FRANC                 | JULY 21 | 125.68 |
| ITALIAN LIRA                  | JULY 21 | 74.66  |