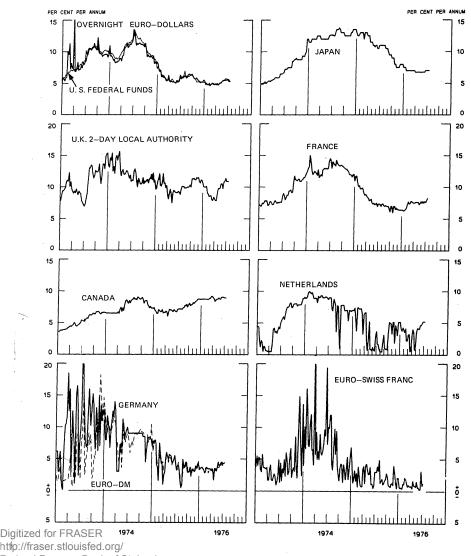

#### CHART 4. CALL MONEY RATES

| U.S. FEDERAL FUNDS                  | JULY | 21 | 5.30  |
|-------------------------------------|------|----|-------|
| OVERNIGHT EURO-DOLLAR DEPOSITS      | JULY | 21 | 5.28  |
| U.K. 2-DAY LOCAL AUTHORITY DEPOSITS | JULY | 16 | 10.88 |
| CANADA                              | JULY | 9  | 8.97  |
| G ER MA NY                          | JULY | 16 | 4.40  |
| EURO-DM                             | JULY | 9  | 4.09  |
| JAPAN                               | JULY | 16 | 7.00  |
| F RANC E                            | JULY | 16 | 8.25  |
| NETHERLANDS                         | JULY | 9  | 5.19  |
| EURO-SWISS FRANC                    | JULY | 9  | 1.19  |
|                                     |      |    |       |