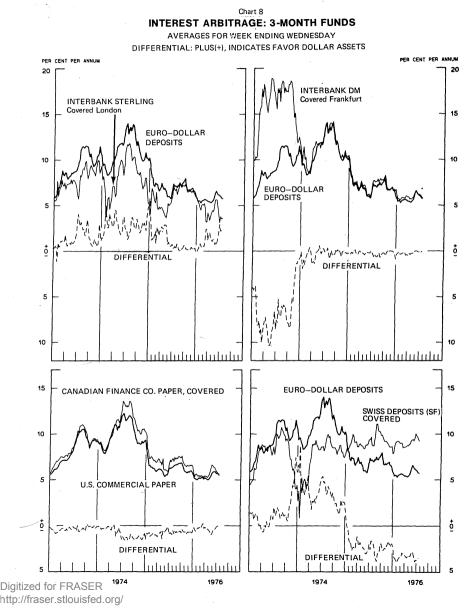

Federal Reserve Bank of St. Louis

Federal Reserve Bank of St. Louis

であった。「おおおおおおおおおおおおおおおおおおおおおおおおおおおおおお、そのできた。そのできたいです。そのためのできたはおおおおおおおおおおおおおおおおおとし、 してのマート・

Chart 9 LONG-TERM GOVERNMENT BOND YIELDS

WEEKLY SERIES

#### CHART 8. INTEREST ARBITRAGE, 3-MONTH FUNDS

| EURD-DOLLAR DEPOSIT<br>Interbank Sterling (London), Covered<br>Differential  | JULY 2<br>JULY 2<br>JULY 2    | 3.64 |
|------------------------------------------------------------------------------|-------------------------------|------|
| U-S. COMMERCIAL PAPER<br>Canadian Finance Co. Paper, Covered<br>Differential | JULY 2:<br>JULY 2:<br>JULY 2: | 5.67 |
| EURD-DOLLAR DEPOSIT<br>Interbank DM (frankfurt), covered<br>Differential     | JULY 21<br>JULY 21<br>JULY 21 | 5.78 |
| EURO-DOLLAR DEPOSIT<br>Swiss deposit (SF), covered<br>Differential           | JULY 21<br>JULY 21<br>JULY 21 | 9.23 |