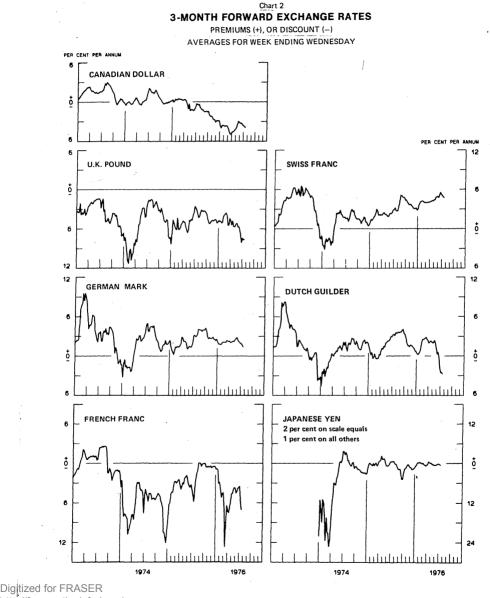

#### CHART 2. 3-MONTH FORWARD EXCHANGE RATES

| CANADIAN DOLLAR | JULY 21 | -3.86 |
|-----------------|---------|-------|
| U.K. POUND      | JULY 21 | -7.57 |
| GERMAN MARK     | JULY 21 | 1.38  |
| FRENCH FRANC    | JULY 21 | -7.06 |
| SWISS FRANC     | JULY 21 | 4.73  |
| DUTCH GUILDER   | JULY 21 | -2.74 |
| JAPANESE YEN    | JULY 21 | -0.44 |