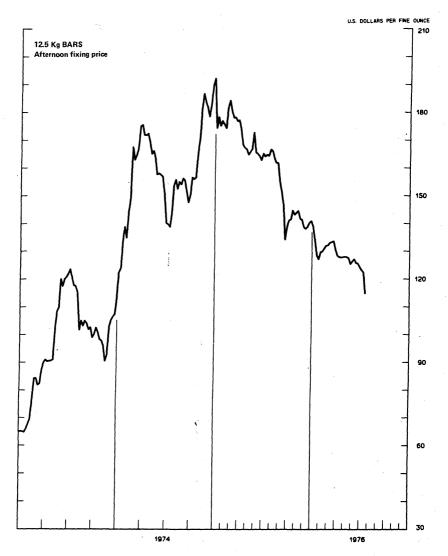

http://fraser.stlouisfed.org/ Federal Reserve Bank of St. Louis

Chart 3
PRICE OF GOLD IN LONDON

AVERAGES FOR WEEK ENDING WEDNESDAY

Chart 4 CALL MONEY RATES WEEKLY SERIES

Federal Reserve Bank of St. Louis

Chart 5 3-MONTH INTEREST RATES WEEKLY SERIES

#### CHART 3. GOLD PRICE IN LONDON

| U.S. DOLLAR PER FINE OUNCE | JULY 21 | 114.83 |
|----------------------------|---------|--------|
|----------------------------|---------|--------|