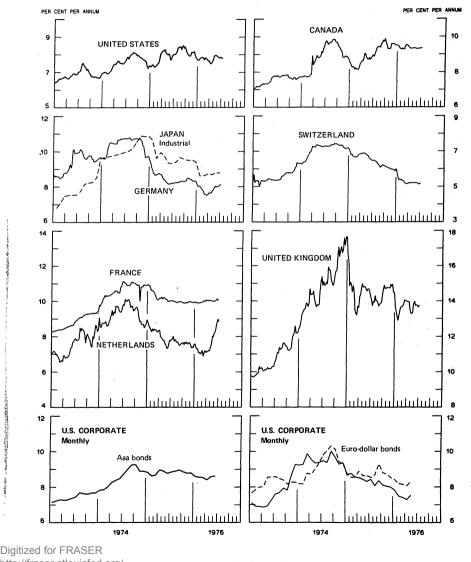

Federal Reserve Bank of St. Louis

Federal Reserve Bank of St. Louis

であった。「おおおおおおおおおおおおおおおおおおおおおおおおおおおおおお、そのできた。そのできたいです。そのためのできたはおおおおおおおおおおおおおおおおおとし、 してのマート・

Chart 9 LONG-TERM GOVERNMENT BOND YIELDS

WEEKLY SERIES

#### CHART 9. LONG TERM GOVERNMENT BOND YIELDS

| UNITED STATES   | JULY | 16 | 7.78  |
|-----------------|------|----|-------|
| GERMANY         | JULY | 9  | 8.14  |
| JAPAN (MONTHLY) | JUNE |    | 8.77  |
| SWITZERLAND     | JULY | 9  | 5.15  |
| CANADA          | JULY | 9  | 9.34  |
| FRANCE          | JULY | 2  | 10.04 |
| NETHERL ANDS    | JULY | 9  | 8.84  |
| UNITED KINGDOM  | JULY | 9  | 13.74 |

#### U.S. CORPORATE

| AAA BONDS         | JUNE | 8.62 |
|-------------------|------|------|
| EURD-DM BONDS     | MAY  | 7.52 |
| EURO-DOLLAR BONDS | MAY  | 8.27 |