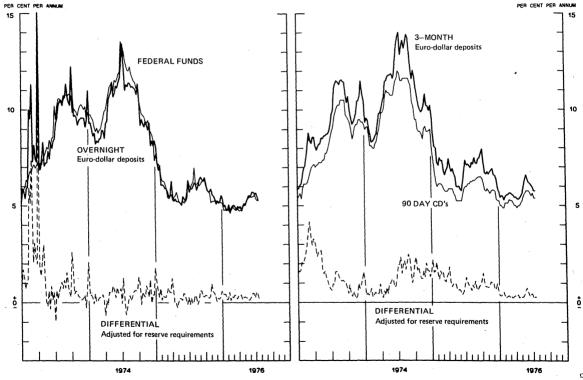

http://fraser.stlouisfed.org/ Federal Reserve Bank of St. Louis

Chart 7 SELECTED EURO-DOLLAR AND U.S. MONEY MARKET RATES AVERAGES FOR WEEK ENDING WEDNESDAY

Digitized for FRARE Borrowing in U.S. if Positive http://fraser.stlouisfed.org/

#### CHART 7. SELECTED EURD-DOLLAR AND U.S. MONEY MARKET RATES

| OVERNIGHT EURO-DOLLAR DEPOSITS             | JULY 21 | 5.28 |
|--------------------------------------------|---------|------|
| U.S. FEDERAL FUNDS                         | JULY 21 | 5.30 |
| DIFFERENTIAL ADJ. FOR RESERVE REQUIREMENTS | JULY 21 | 0.20 |
| 3-MONTH EURO-DOLLAR DEPOSIT RATE           | JULY 21 | 5.75 |
| U.S. CD'S (60-89 DAYS)                     | JULY 21 | 5.38 |
| DIFFERENTIAL ADJ. FOR RESERVE REQUIREMENTS | JULY 21 | 0.27 |