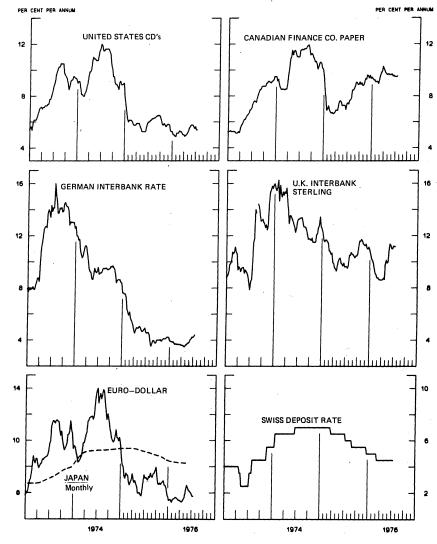

http://fraser.stlouisfed.org/ Federal Reserve Bank of St. Louis

Chart 3
PRICE OF GOLD IN LONDON

AVERAGES FOR WEEK ENDING WEDNESDAY

Chart 4 CALL MONEY RATES WEEKLY SERIES

Federal Reserve Bank of St. Louis

Chart 5 3-MONTH INTEREST RATES WEEKLY SERIES

#### CHART 5. 3-MONTH INTEREST RATES

| U.S. CD'S (60-89 DAYS)         | JULY | 21 | 5.38  |
|--------------------------------|------|----|-------|
| GERMAN INTERBANK LOAN          | JULY | 21 | 4.40  |
| JAPANESE COMPOSITE LOAN        | MAY  |    | 8.26  |
| EURO-DOLLAR DEPOSIT            | JULY | 21 | 5.75  |
| CANADIAN FINANCE COMPANY PAPER | JULY | 21 | 9.52  |
| INTERBANK STERLING             | JULY | 21 | 11.21 |
| SWISS DEPOSIT                  | JULY | 21 | 4.50  |