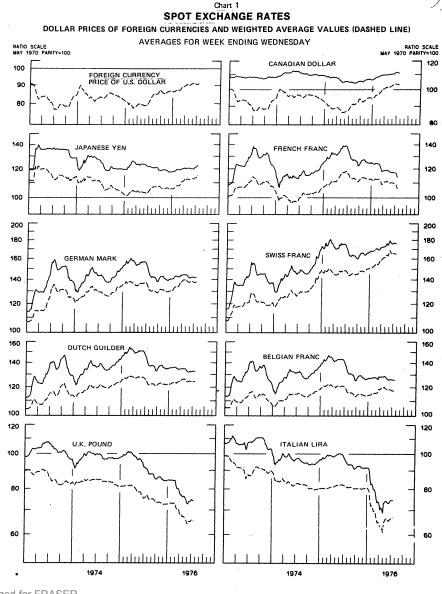

## CHART 1. SPOT EXCHANGE RATES

| U.S. DOLLAR, WEIGHTED AVERAGE | JULY 21 | 90.87  |
|-------------------------------|---------|--------|
| JAPANESE YEN                  | JULY 21 | 122.63 |
| GERMAN MARK                   | JULY 21 | 142.03 |
| DUTCH GUILDER                 | JULY 21 | 132.35 |
| U.K. POUND                    | JULY 21 | 74.12  |
| CANADIAN DOLLAR               | JULY 21 | 110.94 |
| FRENCH FRANC                  | JULY 21 | 113.69 |
| SWISS FRANC                   | JULY 21 | 175.98 |
| BELGIAN FRANC                 | JULY 21 | 125.68 |
| ITALIAN LIRA                  | JULY 21 | 74.66  |