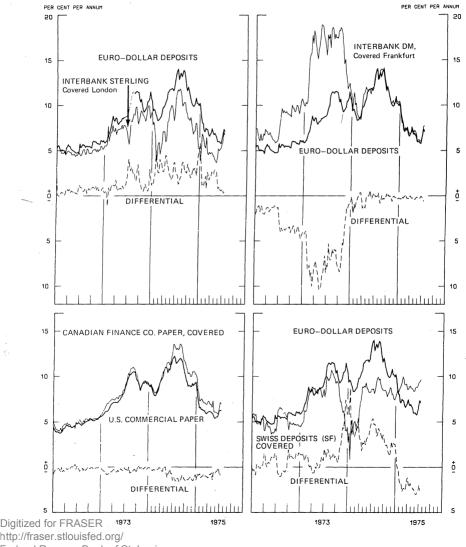

## Chart 8

AVERAGES FOR WEEK ENDING WEDNESDAY

DIFFERENTIAL: PLUS (+), INDICATES FAVOR DOLLAR ASSETS

Federal Reserve Bank of St. Louis

Chart 9
LONG-TERM GOVERNMENT BOND YIELDS

WEEKLY SERIES

Federal Reserve Bank of St. Louis

#### CHART 8. INTEREST ARBITRAGE, 3-MONTH FUNDS

| EURO-DOLLAR DEPOSIT<br>Interbank sterling (London), covered<br>Differential  | JULY<br>JULY         | 16 | 7.11<br>6.75<br>0.36  |
|------------------------------------------------------------------------------|----------------------|----|-----------------------|
| U.S. COMMERCIAL PAPER<br>Canadian Finance CO. Paper, Covered<br>Differential | JULY<br>JULY         | 16 | 6.25<br>6.97<br>-0.72 |
| EURO-DOLLAR DEPOSIT<br>Interbank DM (Frankfurt), Covered<br>Differential     | JULY<br>JULY<br>JULY | 16 | 7•11<br>7•72<br>-0•61 |
| EURO-DOLLAR DEPOSIT<br>Swiss deposit (SF), covered<br>Differential           | JULY<br>JULY         | 16 | 7•11<br>9•67<br>-2•56 |