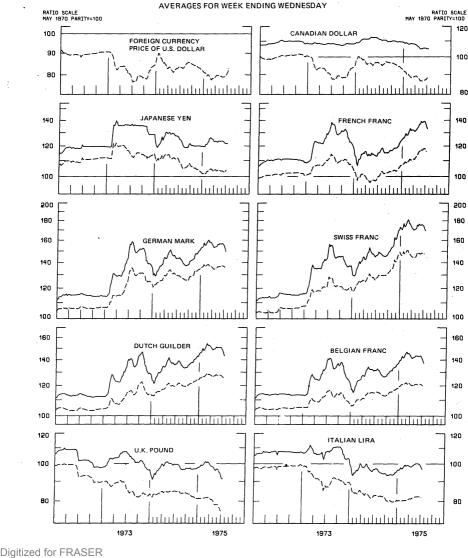

### Chart 1 SPOT EXCHANGE RATES

#### DOLLAR PRICES OF FOREIGN CURRENCIES AND WEIGHTED AVERAGE VALUES (DASHED LINE)

http://fraser.stlouisfed.org/ Federal Reserve Bank of St. Louis

Chart 4 CALL MONEY RATES WEEKLY SERIES

Federal Reserve Bank of St. Louis

#### CHART 1. SPOT EXCHANGE RATES

| U.S. DOLLAR, WEIGHTED AVERAGE | JULY 16 | 82.01  |
|-------------------------------|---------|--------|
| JAPANESE YEN                  | JULY 16 | 121.63 |
| GERMAN MARK                   | JULY 16 | 149.66 |
| DUTCH GUILDER                 | JULY 16 | 143.33 |
| U.K. POUND                    | JULY 16 | 91.31  |
| CANADIAN DOLLAR               | JULY 16 | 104.96 |
| FRENCH FRANC                  | JULY 16 | 133.07 |
| SWISS FRANC                   | JULY 16 | 169.20 |
| BELGIAN FRANC                 | JULY 16 | 137.07 |
| ITALIAN LIRA                  | JULY 16 | 96.79  |
|                               |         |        |