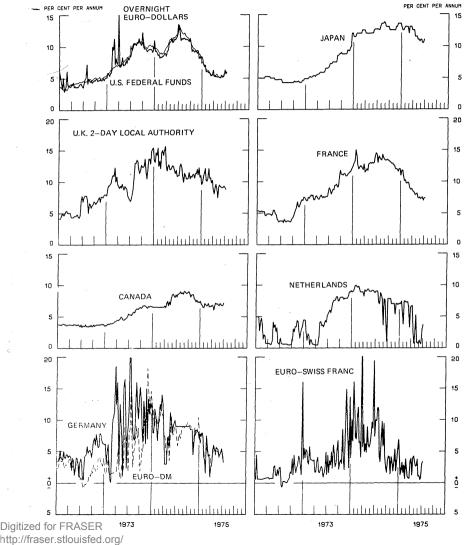

#### CHART 4. CALL MONEY RATES

| U.S. FEDERAL FUNDS                  | JULY | 16           | 5.93  |
|-------------------------------------|------|--------------|-------|
| OVERNIGHT EURO-DOLLAR DEPOSITS      | JULY | 16           | 5.91  |
| U.K. 2-DAY LOCAL AUTHORITY DEPOSITS | JULY | 11           | 8.81  |
| CANADA                              | JULY | - <b>4</b> ' | 7.13  |
| GERMANY                             | JULY | 11           | 3.30  |
| EURD-DM                             | JULY | 11           | 3.82  |
| JAPAN                               | JUNE | 27           | 11.00 |
| FRANCE                              | JULY | 11           | 7.38  |
| NETHERLANDS                         | JULY | 4            | 3.68  |
| EURD-SWISS FRANC                    | JULY | 11           | 3.35  |