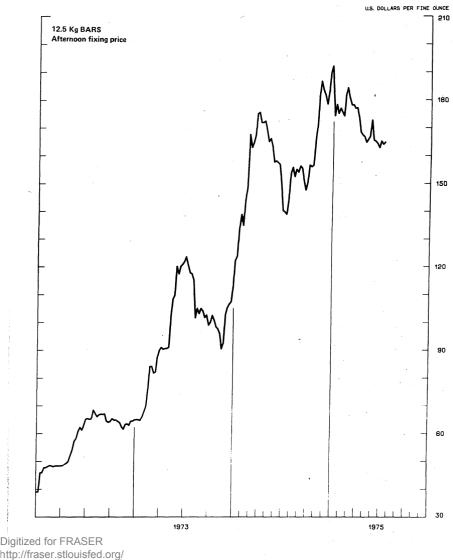

#### CHART 3. GOLD PRICE IN LONDON

| U-S- DOLLAR PER FINE OUNCE JU | LY | 16 | 164.86 |
|-------------------------------|----|----|--------|
|-------------------------------|----|----|--------|