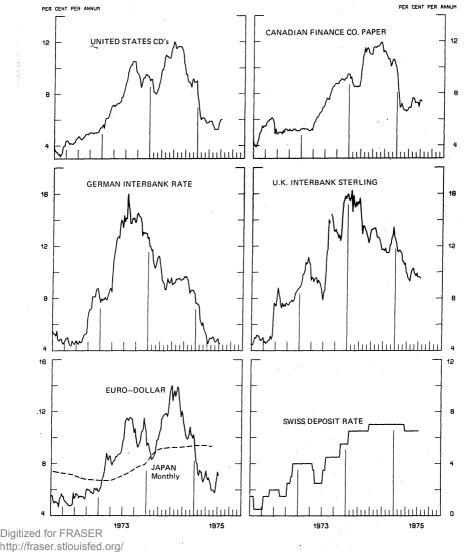

#### CHART 5. 3-MONTH INTEREST RATES

| U.S. CD'S (60-89 DAYS)         | JULY | 16 | 6.00 |
|--------------------------------|------|----|------|
| GERMAN INTERBANK LOAN          | JULY | 16 | 4.54 |
| JAPANESE COMPOSITE LOAN        | MAY  | 30 | 9.30 |
| EURO-DOLLAR DEPOSIT            | JULY | 16 | 7.11 |
| CANADIAN FINANCE COMPANY PAPER | JULY | 16 | 7.38 |
| INTERBANK STERLING             | JULY | 16 | 9.51 |
| SWISS DEPOSIT                  | JULY | 16 | 6.50 |