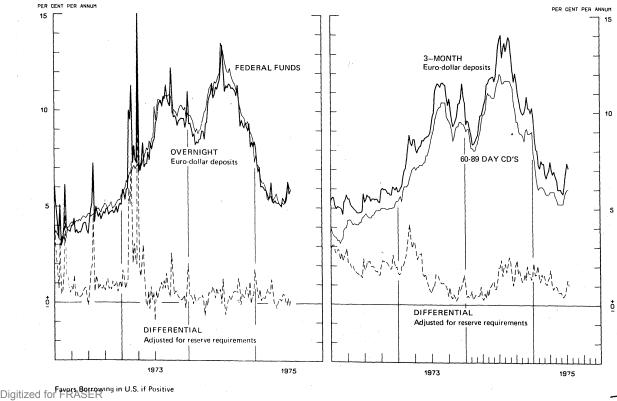

7

Chart 5 3-MONTH INTEREST RATES

WEEKLY SERIES

AVERAGES FOR WEEK ENDING WEDNESDAY

Federal Reserve Bank of St. Louis

Z

Chart 7 SELECTED EURO-DOLLAR AND U.S. MONEY MARKET RATES

AVERAGES FOR WEEK ENDING WEDNESDAY

CHART 7. SELECTED EURO-DOLLAR AND U.S. MONEY MARKET RATES

| OVERNIGHT EURO-DOLLAR DEPOSITS             | JULY 16 | 5.91 |
|--------------------------------------------|---------|------|
| U.S. FEDERAL FUNDS                         | JULY 16 | 5.93 |
| DIFFERENTIAL ADJ. FOR RESERVE REQUIREMENTS | JULY 16 | 0.23 |
| 3-MONTH EURO-DOLLAR DEPOSIT RATE           | JULY 16 | 7.11 |
| U.S. CD'S (60-89 DAYS)                     | JULY 16 | 6.00 |
| DIFFERENTIAL ADJ. FOR RESERVE REQUIREMENTS | JULY 16 | 1.03 |