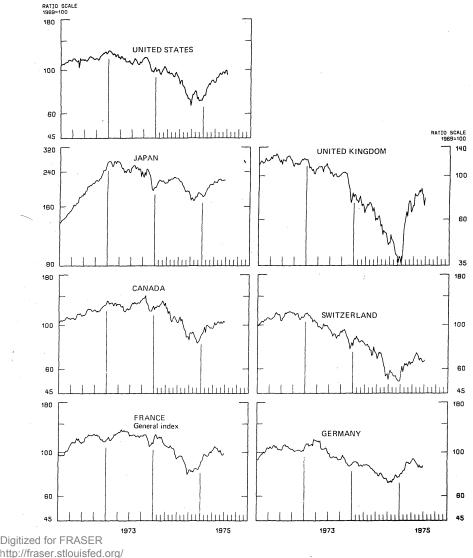

#### CHART 10. INDUSTRIAL STOCK INDEXES

| UNITED STATES  | JULY 11 | 94.30  |
|----------------|---------|--------|
| JAP AN         | JUNE 27 | 217.52 |
| CANADA         | JULY 4  | 103.22 |
| FRANCE         | JULY 4  | 98.72  |
| UNITED KINGDOM | JULY 4  | 76.94  |
| SWITZERLAND    | JULY 11 | 66.11  |
| GERMANY        | JULY 4  | 85.34  |