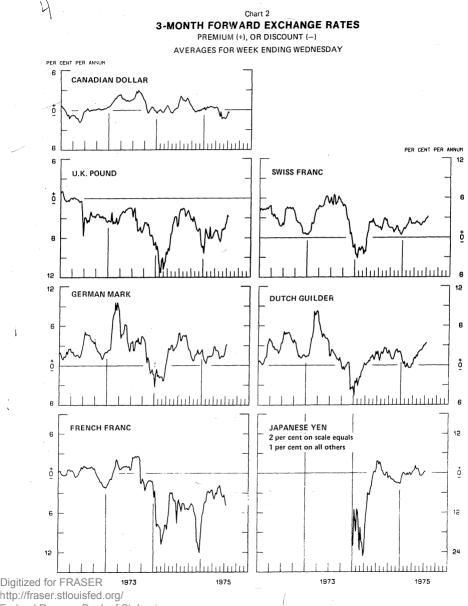

#### CHART 2. 3-MONTH FORWARD EXCHANGE RATES

| CANADIAN DOLLAR | JULY 16 | -0.41 |
|-----------------|---------|-------|
| U.K. POUND      | JULY 16 | -2.76 |
| GERMAN MARK     | JULY 16 | 3.18  |
| FRENCH FRANC    | JULY 16 | -4.86 |
| SWISS FRANC     | JULY 16 | 3.17  |
| DUTCH GUILDER   | JULY 16 | 3.29  |
| JAPANESE YEN    | JULY 16 | 0.51  |