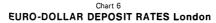

#### CHART 6. EURO-DOLLAR DEPOSIT RATES: LONDON

IN

| OVERN IGHT |   |  | JULY | 16 | 5.91 |
|------------|---|--|------|----|------|
| 7-DAY      |   |  | JULY | 16 | 5.99 |
| 1-MONTH    |   |  | JULY | 16 | 6.38 |
| 3-MONTH    |   |  | JULY | 16 | 7.11 |
| 6-MONTH    |   |  | JULY | 16 | 7.98 |
| 1-YEAR     | • |  | JULY | 16 | 8.30 |