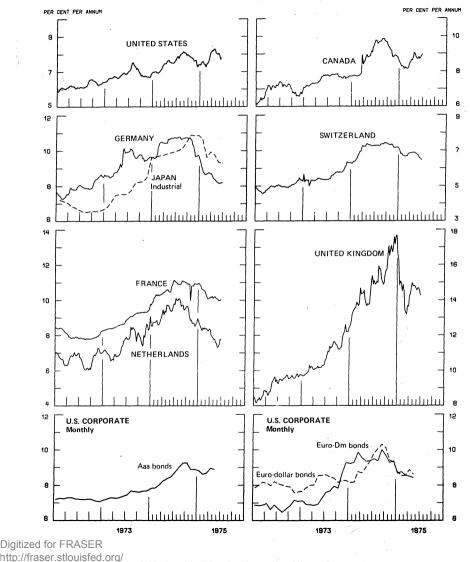

## Chart 8

AVERAGES FOR WEEK ENDING WEDNESDAY

DIFFERENTIAL: PLUS (+), INDICATES FAVOR DOLLAR ASSETS

Federal Reserve Bank of St. Louis

Chart 9
LONG-TERM GOVERNMENT BOND YIELDS

WEEKLY SERIES

Federal Reserve Bank of St. Louis

#### CHART 5. 3-MONTH INTEREST RATES

| U.S. CD'S (60-89 DAYS)         | JULY | 16 | 6.00 |
|--------------------------------|------|----|------|
| GERMAN INTERBANK LOAN          | JULY | 16 | 4.54 |
| JAPANESE COMPOSITE LOAN        | MAY  | 30 | 9.30 |
| EURO-DOLLAR DEPOSIT            | JULY | 16 | 7.11 |
| CANADIAN FINANCE COMPANY PAPER | JULY | 16 | 7.38 |
| INTERBANK STERLING             | JULY | 16 | 9.51 |
| SWISS DEPOSIT                  | JULY | 16 | 6.50 |

#### CHART 9. LONG TERM GOVERNMENT BOND YIELDS

| UNITED STATES   | JULY 11 | 8.03  |
|-----------------|---------|-------|
| GERMANY         | JULY 4  | 8.18  |
| JAPAN (MONTHLY) | JUNE 27 | 9.32  |
| SWITZERLAND     | JULY 4  | 6.47  |
| CANADA          | JULY 4  | 8.95  |
| FRANCE          | JULY 4. | 10.02 |
| NETHERLANDS     | JULY 4  | 7.74  |
| UNITED KINGDOM  | JULY 4  | 14.27 |

#### U.S. CORPORATE

| AAA BONDS         | • | м   | AY | 30 | 8.90 |
|-------------------|---|-----|----|----|------|
| EURO-DM BONDS     |   | м   | AY | 30 | 8.42 |
| EURO-DOLLAR BONDS |   | . M | AY | 30 | 8.62 |