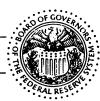

## MATURITY DISTRIBUTION OF OUTSTANDING NEGOTIABLE TIME CERTIFICATES OF DEPOSIT AT LARGE COMMERICAL BANKS

AS OF NOVEMBER 26, 1986

FOR IMMEDIATE RELEASE DECEMBER 16, 1986

|         | i                              | OUTSTANDING                        |            | GROSS SALES (ESTIMATED) |            |
|---------|--------------------------------|------------------------------------|------------|-------------------------|------------|
|         | CD'S MATURING IN A             | AMOUNT ( AMOUNT) ( (IN MILLIONS) ( | PERCENTAGE | AHOUNT (IN HILLIONS)    | PERCENTAGE |
| <br>986 | NOVEMBER 27-30                 | 976-8                              | 2. 2       |                         |            |
|         | DECEMBER I                     | 12,949.4                           | 28. 4      | 7,307.4                 | 65. 2      |
| 987     | JANUARY 1                      | 5,487.8                            | 12. 1      | 1,404-6                 | 12.5       |
|         | PEBRUARY I                     | 2,281.5                            | 5. 0       | 900-0                   | 8.0        |
|         | HARCH I                        | 1,760.9                            | 3.9        | 373.6                   | 3.3        |
|         | APRIL                          | 1,192.9                            | 2. 6       | 152-8                   | 1.4        |
|         | HAY                            | 1,475.8                            | 3. 2       |                         |            |
|         | JUNE-MOVEMBER (7-12 MONTHS)    | 5,374.2                            | 11.8       | 1,063.1                 | 9.5        |
|         | OVER 12 MONTHS                 | 14,028-2                           | 30- 8      |                         |            |
|         | TOTAL                          | 45,527.5                           | 100.0      | 11,201.4                | 100.0      |
|         | AVERAGE MATURITIES (IN MONTHS) | 5.9 i                              |            |                         |            |
|         | MUMBER OF BANKS REPORTING      | 38                                 |            |                         |            |

NOTE: INCLUDES REGOTIABLE CERTIFICATES OF DEPOSIT IN DENOHINATIONS OF \$100,000 OR HORE ISSUED BY BANKS WITH DOMESTIC ASSETS OF \$5 BILLION OR HORE AS OF DECEMBER 31, 1982.

GROSS SALES ESTIMATES REPLECT CHANGES FROM THE PREVIOUS SURVEY TO THE CURRENT SURVEY IN OUTSTANDINGS FOR BACH OF THE FIRST FIVE FULL MONTHS AND FOR OUTSTANDINGS BEYOND THE FIFTH MONTH. CHANGES IN OUTSTANDINGS FOR THE REMAINING DAYS OF THE SURVEY MONTH ARE EXCLUDED FROM TOTAL SALES ESTIMATES.