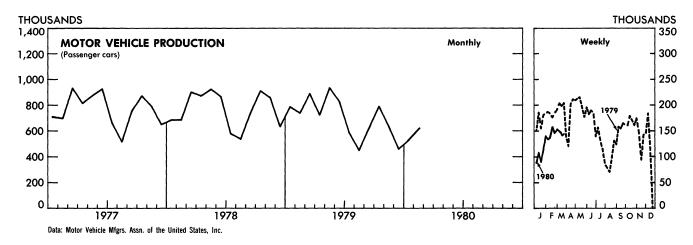

## U.S. DEPARTMENT OF COMMERCE/BUREAU OF ECONOMIC ANALYSIS

| ITEM                                                          | 1979    |          | 1980    |               |                   |                     |  |
|---------------------------------------------------------------|---------|----------|---------|---------------|-------------------|---------------------|--|
|                                                               | Mar. 24 | Mar. 31  | Mar. 8  | Mar. 15       | Mar. 22           | Mar. 29             |  |
| POT MARKET PRICES, 22 COMMODITIES 2/1967=100                  | 279.9   | 277.7    | 293.5   | 286.0         | 281.2             | 280.8               |  |
| 9 Foodstuffsdo                                                | 266.7   | 256.0    | 254.6   | 245.0         | 241.1             | 239.6               |  |
| 13 Raw industrialsdo                                          | 289.3   | 293.6    | 323.8   | 318.2         | 312.7             | 313.2               |  |
| NITIAL UNEMPLOYMENT CLAIMS, State programsthous               | 296     | 300      | 414     | 398           | 393               | ••••                |  |
| NSURED UNEMPLOYMENT, all programsdo                           | 2,844   | 2,733    | 3,711   | 3,705         |                   |                     |  |
| State programs (50 States, D.C., and Puerto Rico)do           | 2,663   | 2,557    | 3,465   | 3,413         | •••••             | • • • • •           |  |
| AILURES, INDUST. AND COMMERCIAL (Dun & Bradstreet)number      | 191     | 179      | 211     | 174           | 238               | 294                 |  |
| INANCE:                                                       |         |          |         |               | 100 707           | -122 501            |  |
| Currency in circulation $3/\ldots$ mil. \$                    | 111,888 | 111,747  | 121,582 | 122,444       | 122,783           | e122,503<br>137,285 |  |
| Federal Reserve bank credit outstanding, total 3/do           | 127,043 | 125,959  | 134,861 | 135,045       | 137,239<br>43,530 | 43,088              |  |
| Member bank reserve balances 3/do                             | 40,491  | 39,941   | 42,991  | 42,506<br>139 | 223               | 147                 |  |
| Excess reserves, estimated $\overline{\underline{3}}/do$ dodo | 146     | 83       | 510     | 139           | 223               | 147                 |  |
| Demand deposits, adjusteddo                                   | 98,932  | 97,101   | 104,297 | 106,761       |                   |                     |  |
| Savings depositsdo                                            | 76,565  | 76,831   | 72,508  | 71,848        |                   |                     |  |
| Loans and investments, gross adjusted, totaldo                | 448,996 | 447, 191 | 513,950 | 511,639       |                   |                     |  |
| U.S. Government obligationsdo                                 | 37,283  | 36,939   | 37,250  | 35,968        | • • • • •         | ••••                |  |
| Commercial and industrial loans (gross)do                     | 135,071 | 135,905  | 159,643 | 160,394       | • • • • •         | • • • •             |  |
| Real estate loans (gross)do                                   | 83,082  | 83,289   | 102,313 | 102,751       | •••••             | • • • •             |  |
| Bond yields, domestic corporate (Moody's) 3/percent           | 9.78    | 9.77     | 13.64   | 13.72         | 13.67             | 13.87               |  |
| Stock prices, 500 stocks (Stand. & Poor's) 4/1941-43=10       | 101.25  | 102.12   | 111.13  | 106.87        | 104.31            | 98.68               |  |
| Industrial, 400 stocksdo                                      | 113.03  | 114.03   | 126.56  | 121.42        | 118.27            | 111.40              |  |
| RODUCTION:                                                    |         |          |         | :             |                   |                     |  |
| Bituminous coalthous. sh. tons                                | 15,125  | 15,445   | 14,680  | 16,305        | 16,390            | • • • •             |  |
| Electric power, by utilitiesmil. kwhr                         | 40,576  | 41,260   | 44,911  | 43,076        | 42,125            |                     |  |
| Motor vehicles (passenger cars)number                         | 198,023 | 204,467  | 153,557 | 149,603       | 140,923           | 144,88              |  |
| Petroleum (crude) and condensate 3/thous, bb1                 | 8,585   | 8,585    | e8,590  | e8,590        | e8,590            | • • • • •           |  |
| Steel, rawthous, sh. tons                                     | 2,835   | 2,845    | 2,503   | 2,580         | 2,589             | 2,59                |  |
| Rate of capability utilization 5/percent.                     | 94.4    | 94.7     | 85.6    | 88.3          | 88.6              | 88.                 |  |
| AIL FREIGHT, REVENUE TON-MILESbil                             | 17.9    | 18.3     | 18.3    | 18.9          | 19.1              |                     |  |