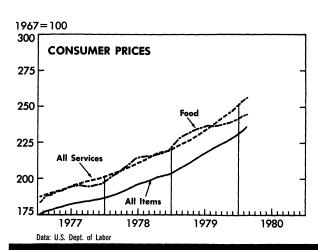

## MONTHLY BUSINESS STATISTICS

| ITEM                                                  | 1979           |         |                |         | 1980    |                |
|-------------------------------------------------------|----------------|---------|----------------|---------|---------|----------------|
|                                                       | Jan.           | Feb.    | Nov.           | Dec.    | Jan.    | Feb.           |
| COMMODITY PRICES                                      |                |         |                |         |         |                |
| CONSUMER PRICE INDEXES:                               |                |         | 1              |         | 1       |                |
| ALL ITEMS, WAGE EARNERS AND CLERICAL WORKERS, REVISED |                |         | j              |         |         |                |
| (CPI-W)1967=100                                       | 204.7          | 207.1   | 227.6          | 230.0   | 233.3   | 236.5          |
| ALL ITEMS, ALL URBAN CONSUMERS (CPI-U) 1/do           | 204.7          | 207.1   | 227.5          | 229.9   | 233.2   | 236.4          |
| Special group indexes:                                |                |         |                |         |         |                |
| All items less fooddo                                 | 199.8          | 201.8   | 224.1          | 226.4   | 229.9   | 233.5          |
| All items less medical caredo                         | 203.2          | 205.5   | 226.2          | 228.6   | 231.9   | 235.0          |
| Commoditiesdo                                         | 195.8          | 198.3   | 217.4          | 219.4   | 222.4   | 225.2          |
| Nondurablesdo                                         | 201.0          | 204.0   | 225.8          | 228.2   | 232.0   | 236.3<br>227.3 |
| Nondurables less fooddo                               | 180.3          | 182.2   | 212.9          |         | 220.5   |                |
| Durablesdo                                            | 182.0          | 183.6   | 198.4          | 199.8   | 201.3   | 202.1<br>213.8 |
| Commodities less fooddo                               | 181.9          | 183.7   | 205.4          | 249.3   | 253.1   | 213.0          |
| Servicesdo                                            | 221.1<br>230.4 | 223.3   | 246.2<br>258.2 | 249.3   | 266.1   | 270.2          |
| Services less rentdo                                  | 230.4          | 232.9   | 250.2          | 201.0   |         |                |
| Fooddo                                                | 223.9          | 228.2   | 239.1          | 241.7   | 243.8   | 244.9          |
| Food at homedo                                        | 223.1          | 228.0   | 236.0          | 238.7   | 240.6   | 241.3          |
| Housing <u>2</u> /do                                  | 213.1          | 215.6   | 240.8          | 243.6   | 247.3   | 250.5          |
| Shelterdodo                                           | 222.8          | 225.9   | 255.9          | 259.4   | 264.0   | 267.2          |
| Rent $\underline{3}$ /do                              | 170.3          | 171.0   | 182.1          | 182.9   | 184.1   | 185.6          |
| Homeownershipdodo                                     | 241.6          | 245.6   | 282.4          | 286.9   | 292.5   | 296.3          |
| Fuel and utilities 4/do                               | 221.5          | 223.3   | 252.0          | 255.1   | 258.6   | 263.8          |
| Fuel oil and coal 5/do                                | 316.4          | 326.1   | 477.4          | 488.0   | 514.0   | 539.1          |
| Gas and electricitydo                                 | 239.5          | 241.2   | 267.3          | 270.8   | 273.0   | 278.8          |
| Household furnishings and operations $2/\ldots$ do    | 184.8          | 186.0   | 195.1          | 195.8   | 196.9   | 199.0          |
| Apparel and upkeepdo                                  | 160.7          | 161.4   | 171.7          | 172.2   | 171.0   | 171.9          |
| Transportationdodo                                    | 193.9          | 195.6   | 224.9          | 227.7   | 233.5   | 239.6          |
| Privatedo                                             | 193.8          | 195.5   | 225.0          | 227.5   | 233.5   | 239.8          |
| New carsdo                                            | 161.2          | 162.3   | 170.6          | 171.7   | 173.9   | 175.3          |
| Used carsdo                                           | 193.6          | 193.4   | 198.4          | 198.2   | 197.2   | 195.3          |
| Publicdo                                              | 190.0          | 190.7   | 216.5          | 223.0   | 226.8   | 229.5          |
| Medical caredo                                        | 230.7          | 232.6   | 248.0          | 250.7   | 253.9   | 257.9          |
| PURCHASING POWER OF THE DOLLAR AS MEASURED BY         |                |         | -              |         |         |                |
| Consumer prices                                       | \$0.489        | \$0.483 | \$0.440        | \$0.435 | \$0.429 | \$0.423        |