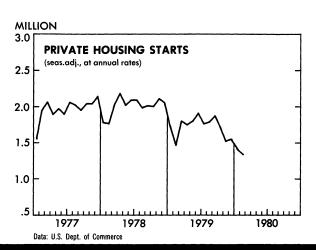

## WEEKLY BUSINESS STATISTICS

Annual Subscription: domestic, \$22.00; foreign, \$27.50 (no single copies sold). Order from Superintendent of Documents, U.S. Government Printing Office, Washington, D.C. 20402.

## U.S. DEPARTMENT OF COMMERCE/BUREAU OF ECONOMIC ANALYSIS









| ITEM                                                          | 1979    |          | 1980    |               |                   |                     |  |
|---------------------------------------------------------------|---------|----------|---------|---------------|-------------------|---------------------|--|
|                                                               | Mar. 24 | Mar. 31  | Mar. 8  | Mar. 15       | Mar. 22           | Mar. 29             |  |
| POT MARKET PRICES, 22 COMMODITIES 2/1967=100                  | 279.9   | 277.7    | 293.5   | 286.0         | 281.2             | 280.8               |  |
| 9 Foodstuffsdo                                                | 266.7   | 256.0    | 254.6   | 245.0         | 241.1             | 239.6               |  |
| 13 Raw