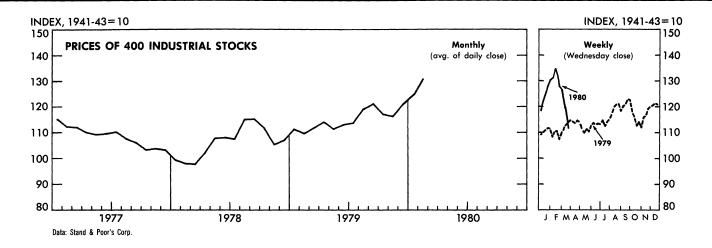

## U.S. DEPARTMENT OF COMMERCE/BUREAU OF ECONOMIC ANALYSIS

| ITEM                                                          | 1979    |          | 1980    |               |                   |                     |  |
|---------------------------------------------------------------|---------|----------|---------|---------------|-------------------|---------------------|--|
|                                                               | Mar. 24 | Mar. 31  | Mar. 8  | Mar. 15       | Mar. 22           | Mar. 29             |  |
| POT MARKET PRICES, 22 COMMODITIES 2/1967=100                  | 279.9   | 277.7    | 293.5   | 286.0         | 281.2             | 280.8               |  |
| 9 Foodstuffsdo                                                | 266.7   | 256.0    | 254.6   | 245.0         | 241.1             | 239.6               |  |
| 13 Raw industrialsdo                                          | 289.3   | 293.6    | 323.8   | 318.2         | 312.7             | 313.2               |  |
| NITIAL UNEMPLOYMENT CLAIMS, State programsthous               | 296     | 300      | 414     | 398           | 393               | ••••                |  |
| NSURED UNEMPLOYMENT, all programsdo                           | 2,844   | 2,733    | 3,711   | 3,705         |                   |                     |  |
| State programs (50 States, D.C., and Puerto Rico)do           | 2,663   | 2,557    | 3,465   | 3,413         | •••••             | • • • • •           |  |
| AILURES, INDUST. AND COMMERCIAL (Dun & Bradstreet)number      | 191     | 179      | 211     | 174           | 238               | 294                 |  |
| INANCE:                                                       |         |          |         |               | 100 707           | -122 501            |  |
| Currency in circulation $3/\ldots$ mil. \$                    | 111,888 | 111,747  | 121,582 | 122,444       | 122,783           | e122,503<br>137,285 |  |
| Federal Reserve bank credit outstanding, total 3/do           | 127,043 | 125,959  | 134,861 | 135,045       | 137,239<br>43,530 | 43,088              |  |
| Member bank reserve balances 3/do                             | 40,491  | 39,941   | 42,991  | 42,506<br>139 | 223               | 147                 |  |
| Excess reserves, estimated $\overline{\underline{3}}/do$ dodo | 146     | 83       | 510     | 139           | 223               | 147                 |  |
| Demand deposits, adjusteddo                                   | 98,932  | 97,101   | 104,297 | 106,761       |                   |                     |  |
| Savings depositsdo                                            | 76,565  | 76,831   | 72,508  | 71,848        |                   |                     |  |
| Loans and investments, gross adjusted, totaldo                | 448,996 | 447, 191 | 513,950 | 511,639       |                   |                     |  |
| U.S. Government obligationsdo                                 | 37,283  | 36,939   | 37,250  | 35,968        | • • • • •         | ••••                |  |
| Commercial and industrial loans (gross)do                     | 135,071 | 135,905  | 159,643 | 160,394       | • • • • •         | • • • •             |  |
| Real estate loans (gross)do                                   | 83,082  | 83,289   | 102,313 | 102,751       | •••••             | • • • •             |  |
| Bond yields, domestic corporate (Moody's) 3/percent           | 9.78    | 9.77     | 13.64   | 13.72         | 13.67             | 13.87               |  |
| Stock prices, 500 stocks (Stand. & Poor's) 4/1941-43=10       | 101.25  | 102.12   | 111.13  | 106.87        | 104.31            | 98.68               |  |
| Industrial, 400 stocksdo                                      | 113.03  | 114.03   | 126.56  | 121.42        | 118.27            | 111.40              |  |
| RODUCTION:                                                    |         |          |         | :             |                   |                     |  |
| Bituminous coalthous. sh. tons                                | 15,125  | 15,445   | 14,680  | 16,305        | 16,390            | • • • •             |  |
| Electric power, by utilitiesmil. kwhr                         | 40,576  | 41,260   | 44,911  | 43,076        | 42,125            |                     |  |
| Motor vehicles (passenger cars)number                         | 198,023 | 204,467  | 153,557 | 149,603       | 140,923           | 144,88              |  |
| Petroleum (crude) and condensate 3/thous, bb1                 | 8,585   | 8,585    | e8,590  | e8,590        | e8,590            | • • • • •           |  |
| Steel, rawthous, sh. tons                                     | 2,835   | 2,845    | 2,503   | 2,580         | 2,589             | 2,59                |  |
| Rate of capability utilization 5/percent.                     | 94.4    | 94.7     | 85.6    | 88.3          | 88.6              | 88.                 |  |
| AIL FREIGHT, REVENUE TON-MILESbil                             | 17.9    | 18.3     | 18.3    | 18.9          | 19.1              |                     |  |