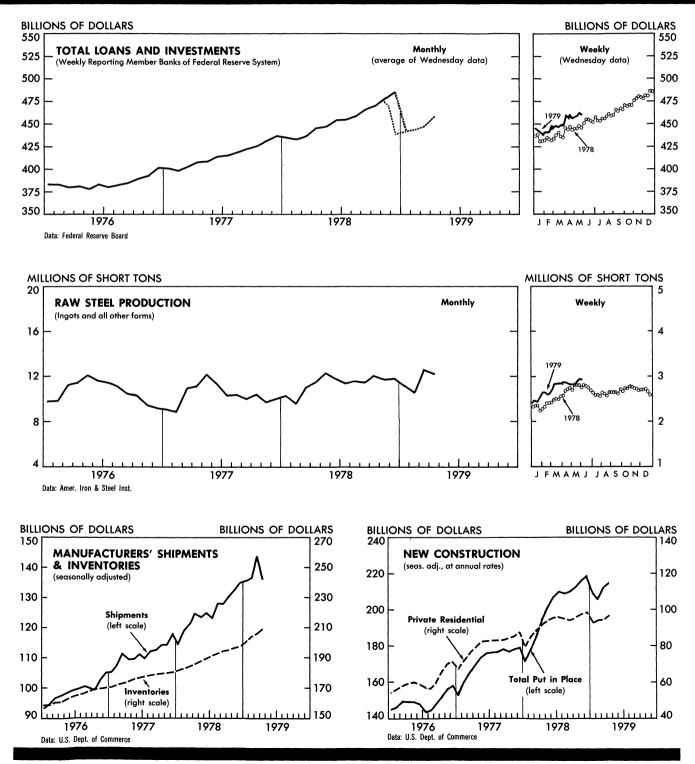

#### WEEKLY BUSINESS STATISTICS<sup>1</sup>

| ІТЕМ                                                                                                            | 1978               |                    | 1979               |                    |                    |                     |  |
|-----------------------------------------------------------------------------------------------------------------|--------------------|--------------------|--------------------|--------------------|--------------------|---------------------|--|
|                                                                                                                 | May 27             | June 3             | May 12             | May 19             | May 26             | June 2              |  |
| SPOT MARKET PRICES, 22 COMMODITIES 2/1967=100                                                                   | 229.4              | 232.0              | 276.3              | 276.2              | 278.1              | 277.6               |  |
| 9 Foodstuffsdo<br>13 Raw industrialsdo                                                                          | 245.9<br>218.5     | 250.2<br>220.1     | 255.0<br>291.9     | 253.6<br>292.9     | 255.5<br>294.7     | 254.5<br>294.6      |  |
| INITIAL UNEMPLOYMENT CLAIMS, State programsthous                                                                | 256                | 243                | 291                | 280                | 287                | •••••               |  |
| INSURED UNEMPLOYMENT, all programsdo                                                                            | 2,267              | 2,352              | 2,292              | 2,224              |                    | ••••                |  |
| State programs (50 States, D.C., and Puerto Rico)do<br>ALLURES, INDUST. AND COMMERCIAL (Dun & Bradstreet)number | 1,935<br>157       | 2,011<br>84        | 2,129<br>133       | 2,073<br>146       | 187                |                     |  |
| INANCE:                                                                                                         |                    |                    |                    |                    |                    |                     |  |
| Currency in circulation <u>3</u> /mil. \$<br>Federal Reserve bank credit outstanding, total <u>3</u> /do        | 104,368<br>117,204 | 104,818<br>116,703 | 113,885<br>128,443 | 114,363<br>128,325 | 114,210<br>127,976 | e114,657<br>128,560 |  |
| Member bank reserve balances 3/do                                                                               | 36,465             | 36,928             | 40,640             | 40,634             | 39,679             | 39,732              |  |
| Excess reserves, estimated $\overline{3}'$ do<br>Assets and liabilities of large commercial banks: 4/           | 247                | 399                | 101                | 243                | 68                 | 147                 |  |
| Demand deposits, adjusteddo                                                                                     | 110,776            | 113,822            | 99,644             | 99,779             | 98,223             |                     |  |
| Savings depositsdo                                                                                              | 93,477             | 93,405             | 76,556             | 76,594             | 76,626             | •••••               |  |
| Loans and investments, gross adjusted, totaldo<br>U.S. Government obligationsdo                                 | 445,712<br>43,113  | 450,947<br>43,425  | 458,895<br>36,455  | 460,823<br>37,112  | 459,577<br>37,251  | ••••                |  |
| Commercial and industrial loans (gross)do                                                                       | 132,431            | 134,601            | 140,469            | 140,564            | 140,217            |                     |  |
| Real estate loans (gross)do                                                                                     | 78,940             | 79,156             | 84,727             | 85,502             | 85,694             |                     |  |
| Bond yields, domestic corporate (Moody's) 3/percent                                                             | 9.07               | 9,12               | 9.96               | 9.98               | 9.98               | 9.94                |  |
| Stock prices, 500 stocks (Stand. & Poor's) 4/1941-43=10                                                         | 97.08              | 97.24              | 99.46              | 98.42              | 99.89              | 99.11               |  |
| Industrial, 400 stocksdo                                                                                        | 107.38             | 107.51             | 111.09             | 109.74             | 111.21             | 110.23              |  |
| RODUCTION:                                                                                                      |                    |                    |                    |                    |                    |                     |  |
| Bituminous coalthous. sh. tons                                                                                  | 15,470             | 14,030             | 15,465             | 15,880             | 16,415             |                     |  |
| Electric power, by utilitiesmil. kwhr                                                                           | 40,944             | 41,488             | 41,605             | 40,768             | 40,818             |                     |  |
| Motor vehicles (passenger cars)Petroleum (crude) and condensate <u>3</u> /thous. bbl                            | 202,517<br>8,839   | 169,378<br>8,918   | 212,835<br>8,633   | 215,259<br>8,633   | 196,123<br>8,633   | 177,531             |  |
| Steel, rawthous. sh. tons                                                                                       | 2,805              | 2,749              | 2,809              | 2,869              | 2,933              | 2,919               |  |
| Rate of capability utilization <u>5</u> /percent                                                                | 92.3               | 90.5               | 92.2               | 94.2               | 96.3               | 95.8                |  |
| AIL FREIGHT, REVENUE TON-MILESbil                                                                               | 18.2               | 16.3               | 17.9               | 18.8               | 19.1               |                     |  |

1/ Data do not always cover calendar weeks. 2/ Tuesday price. 3/ Daily average. 4/ Wednesday data. 5/ Capability for a full order book based on current availability of raw materials, fuels, supplies, and industry facilities. e/ Estimated.

### MONTHLY BUSINESS STATISTICS

| ITEM                                    | 1978    |         | 1979    |         |                 |         |  |
|-----------------------------------------|---------|---------|---------|---------|-----------------|---------|--|
|                                         | Mar.    | Apr.    | Jan.    | Feb.    | Mar. <u>r</u> / | Apr.    |  |
| GENERAL BUSINESS INDICATORS             |         |         |         |         |                 |         |  |
| UFACTURERS' SHIPMENTS:                  |         |         |         |         |                 |         |  |
| NOT SEASONALLY ADJUSTED, TOTALmi1. \$   | 125,225 | 127,014 | 124,876 | 137,251 | 148,885         | 138,525 |  |
| Durable goods industries, totaldo       | 67,473  | 68,379  | 66,453  | 74,014  | 81,633          | r74,187 |  |
| Stone, clay, and glass productsdo       | 3,449   | 3,706   | 3,147   | 3, 386  | 3,989           | 3,920   |  |
| Primary metalsdo                        | 9,957   | 10,252  | 10,351  | 11,653  | 13,122          | r10,964 |  |
| Fabricated metal productsdo             | 7,919   | 8,184   | 7,951   | 8,740   | 9,961           | 8,883   |  |
| Machinery, except electricaldo          | 11,860  | 11,685  | 11,429  | 13, 336 | 14,367          | 13,398  |  |
| Electrical machinerydo                  | 8,175   | 8,119   | 8,134   | 9,108   | 9,568           | 8,914   |  |
| Transportation equipmentdo              | 16,675  | 17,087  | 16,917  | 18,028  | 19,809          | r17,562 |  |
| Instruments and related productsdo      | 2,661   | 2,522   | 2,458   | 2,714   | 2,971           | 2,80    |  |
| Nondurable goods industries, total 1/do | 57,752  | 58,635  | 58,423  | 63,237  | 67,252          | 64,33   |  |
| Foods and kindred productsdo            | 17,694  | 17,539  | 17,750  | 19,309  | 20,158          | 19,08   |  |
| Tobacco productsdo                      | 876     | 903     | 991     | 882     | 985             | 95      |  |
| Textile mill productsdo                 | 3,691   | 3,912   | 3,519   | 3,637   | 4,077           | 3,75    |  |
| Paper and allied productsdo             | 4,775   | 4,759   | 4,737   | 5,379   | 5,639           | 5,453   |  |
| Chemicals and allied productsdo         | 11,010  | 11,434  | 10,782  | 11,670  | 13,084          | 12,600  |  |
| Petroleum and coal products             | 8,019   | 8,207   | 9,052   | 9,598   | 9,907           | 9,61    |  |
| Rubber and plastics productsdo          | 3,400   | 3,462   | 3, 337  | 3,829   | 4,145           | 3,885   |  |
| EASONALLY ADJUSTED, TOTALdo             | 121,101 | 124,537 | 135,232 | 136,735 | 143,796         | 135,987 |  |
| Durable goods industries, total 1/do    | 64,457  | 66,493  | 73,253  | 74,229  | 77,742          | r72,120 |  |
| Stone, clay, and glass products         | 3,396   | 3,657   | 3,667   | 3,682   | 3,928           | 3,868   |  |
| Primary metalsdo                        | 9,310   | 9,824   | 10,943  | 11,749  | 12,270          | r10,494 |  |
| Fabricated metal productsdo             | 7,848   | 8,013   | 8,755   | 8,893   | 9,878           | 8,699   |  |
| Machinery, except electricaldo          | 10,964  | 11,364  | 12,399  | 13,030  | 13,303          | 12,062  |  |
| Electrical machinery                    | 7,979   | 8,119   | 8,922   | 8,970   | 9,345           | 8,91    |  |
| Transportation equipment                | 15,676  | 16,288  | 18,645  | 17,751  | 18,381          | r16,66  |  |
| Instruments and related productsdo      | 2,630   | 2,569   | 2,706   | 2,811   | 2,935           | 2,858   |  |

r/ Revised. 1/ Includes data for "other industries" not shown.

### MONTHLY BUSINESS STATISTICS --- Continued

| ITEM                                                                                                     | 1978              |                   | 1979              |                    |                   |                  |  |
|----------------------------------------------------------------------------------------------------------|-------------------|-------------------|-------------------|--------------------|-------------------|------------------|--|
|                                                                                                          | Mar.              | Apr.              | Jan.              | Feb.               | Mar. <u>r</u> /   | Apr.             |  |
| GENERAL BUSINESS INDICATORSCon.                                                                          |                   |                   |                   |                    |                   |                  |  |
| ANUFACTURERS' SHIPMENTS (SEAS. ADJ.)Con.                                                                 |                   |                   |                   |                    |                   |                  |  |
| By industry groupCon.<br>Nondurable goods industries, total 1/mil. \$                                    | 56,644            | 58,044            | 62,035            | 62,506             | 66,054            | 63,86            |  |
| Food and kindred products                                                                                | 17,747            | 17,775            | 18,602            | 19,186             | 20,124            | 19,34            |  |
| Tobacco productsdo<br>Textile mill productsdo                                                            | 898<br>3,486      | 928<br>3,976      | 1,038<br>3,869    | r926<br>3,646      | 1,010<br>3,848    | 98<br>3,81       |  |
| Paper and allied productsdo                                                                              | 4,719             | 4,750             | 4,954             | 5,294              | 5,575             | 5,43             |  |
| Chemicals and allied productsdo                                                                          | 10,277            | 10,537            | 11,590            | 11,434             | 12,300            | 11,79            |  |
| Petroleum and coal productsdo                                                                            | 8,158             | 8,239             | 9,140             | 9,372              | 10,082            | 9,65<br>3,72     |  |
| Rubber and plastics productsdo                                                                           | 3,226             | 3, 314            | 3,653             | 3,778              | 3,935             | 5,72             |  |
| Book value (unadjusted), totaldo                                                                         | 185,448           | 186,844           | 202,454           | 205,505            | 207,135           | 209,95           |  |
| Durable goods industries, totaldo                                                                        | 119,969           | 120,963           | 132,131           | 135,133            | 136,674           | 139,08           |  |
| Nondurable goods industries, totaldo<br>Book value (seasonally adjusted), totaldo                        | 65,479<br>183,860 | 65,881<br>185,715 | 70,323 200,604    | 70,372<br>203,231  | 70,461<br>205,393 | 70,87<br>208,67  |  |
| By industry group:                                                                                       | 100,000           | 105,715           | 200,001           | 100,201            |                   | -                |  |
| Durable goods industries, total 1/do                                                                     | 118,725           | 119,848           | 131,542           | 131,783            | 135,287           | 137,82           |  |
| Stone, clay, and glass productsdo<br>Primary metalsdo                                                    | 4,530<br>16,828   | 4,518<br>16,940   | 4,946<br>17,838   | 5,120<br>17,765    | 5,139<br>17,620   | 5,25<br>18,30    |  |
| Fabricated metal productsdo                                                                              | 15,573            | 15,874            | 17,063            | 17,384             | 17,746            | 17,98            |  |
| Machinery, except electricaldo                                                                           | 27,400            | 27,757            | 31,454            | 31,855             | 32,458            | 32,8             |  |
| Electrical machinerydo                                                                                   | 16,023            | 16,188            | 17,565            | 17,653             | 18,079            | 18,3             |  |
| Transportation equipmentdo                                                                               | 22,127<br>6,087   | 22,264<br>6,104   | 24,848<br>6,746   | 25,830<br>6,932    | 25,715<br>7,179   | 26,4<br>7,2      |  |
| Nondurable goods industries, total 1/do                                                                  | 65,135            | 65,867            | 69,062            | 69,448             | 70,106            | 70,8             |  |
| Food and kindred productsdo                                                                              | 15,968            | 16,168            | 17,290            | 17,739             | 18,033            | 18,1             |  |
| Tobacco productsdo                                                                                       | 3,405             | 3,465             | 3,614             | 3,502              | 3,545             | 3,5<br>5,6       |  |
| Textile mill productsdo   Paper and allied productsdo                                                    | 5,445<br>5,664    | 5,394<br>5,687    | 5,729<br>5,834    | 5,743<br>5,873     | 6,003             | 6,0              |  |
| Chemicals and allied productsdo                                                                          | 14,426            | 14,743            | 15,470            | 15,468             | 15,520            | 15,8             |  |
| Petroleum and coal productsdo                                                                            | 5,591             | 5,576             | 5,417             | 5,180              | 5,022             | 5,0              |  |
| Rubber and plastics productsdo                                                                           | 4,401             | 4,445             | 4,636             | 4,638              | 4,717             | 4,8              |  |
| EW ORDERS, NET (NOT SESASONALLY ADJUSTED), TOTALdo                                                       | 129,668           | 130,899           | 132,794           | 145,510            | 154,835           | 143,9            |  |
| Durable goods industries, totaldo                                                                        | 71,712<br>57,956  | 71,890<br>59,009  | 74,457<br>58,337  | 81,730<br>63,780   | 87,696<br>67,139  | r79,2<br>64,6    |  |
| Nondurable goods industries, totaldo<br>EW ORDERS, NET (SEASONALLY ADJUSTED), TOTALdo                    | 125;801           | 128,175           | 142,679           | 144,894            | 150,215           | 141,09           |  |
| By industry group:                                                                                       |                   |                   |                   |                    |                   |                  |  |
| Durable goods industries, total 1/do                                                                     | 69,016            | 70,033            | 80,732            | 82,007             | 84,344            | r77,20<br>r11,78 |  |
| Primary metalsdo<br>Fabricated metal productsdo                                                          | 10,228            | 10,308            | 14,191<br>9,447   | 13,042<br>9,279    | 13,259<br>10,520  | r9,1             |  |
| Machinery, except electricaldo                                                                           | 11,573            | 11,536            | 13,527            | 13,517             | 15,541            | r13,2            |  |
| Electrical machinerydo                                                                                   | 8,319             | 8,626             | 9,605             | 10,137             | 9,784             | r9,4             |  |
| Transportation equipmentdo<br>Nondurable goods industries, totaldo                                       | 18,085            | 17,721 58,142     | 20,121<br>61,947  | 22,340<br>62,887   | 20,446<br>65,871  | r18,8<br>63,8    |  |
| Industries with unfilled ordersdo                                                                        | 56,785<br>12,412  | 12,880            | 13,078            | 13,697             | 13,754            | 13,9             |  |
| Industries without unfilled ordersdo                                                                     | 44,373            | 45,262            | 48,869            | 49,190             | 52,117            | 49,9             |  |
| NFILLED ORDERS, END OF MONTH (UNADJ.), TOTALdo                                                           | 205,248           | 209,132           | 248,407           | 256,668            | 262,617           | 268,0            |  |
| Durable goods industries, totaldo                                                                        | 196,039           | 199,549           | 238,332           | 246,051            | 252,114           | 257,1            |  |
| Nondurable goods industries with unfilled ordersdo<br>NFILLED ORDERS, END OF MONTH (SEAS. ADJ.), TOTALdo | 9,209             | 9,583<br>209,133  | 10,075<br>248,266 | 10,617<br>r256,424 | 10,503<br>262,842 | 10,8<br>267,9    |  |
| By industry group:                                                                                       | 203,300           | 209,135           | 240,200           | 1230,424           | 202,042           | 201,0            |  |
| Durable goods industries, total 1/do                                                                     | 196,359           | 199,895           | 238,036           | 245,812            | 252,412           | r257,5           |  |
| Primary metalsdo                                                                                         | 20,866            | 21,349            | 29,465<br>26,698  | 30,758             | 31,748<br>27,726  | r33,0<br>r28,1   |  |
| Fabricated metal productsdo<br>Machinery, except electricaldo                                            | 24,213<br>49,044  | 24,976<br>49,219  | 54,167            | 27,083<br>54,656   | 56,893            | r57,0            |  |
| Electrical machinerydo                                                                                   | 27,526            | 28,031            | 31,097            | 32,262             | 32,701            | r33,2            |  |
| Transportation equipmentdo                                                                               | 64,480            | 65,915            | 85,471            | 90,059             | 92,122            | r94,2            |  |
| Nondurable goods industries with unfilled ordersdo                                                       | 9,141             | 9,238             | 10,230            | 10,612             | 10,430            | 10,4             |  |
|                                                                                                          |                   |                   |                   |                    |                   |                  |  |
| CONSTRUCTION AND REAL ESTATE                                                                             | 17 405            | 15 510            | 17.077            | -17 064            | 15 410            | 16 0             |  |
| NEW CONSTRUCTION PUT IN PLACE (UNADJ.), TOTALmi1. \$<br>Private, totaldo                                 | 13,425<br>10,823  | 15,319<br>12,159  | 13,963<br>11,105  | r13,264<br>r10,677 | 15,412<br>12,435  | 16,8<br>13,5     |  |
| Residential (incl. farm)do                                                                               | 6,264             | 7,252             | 6,003             | r5,732             | 6,756             | 7,6              |  |
| New housing unitsdo                                                                                      | 5,174             | 5,669             | 4,884             | r4,698             | 5,465             | 5,8              |  |
| Nonresidential buildings, total 2/do                                                                     | 2,463             | 2,672             | 2,811             | 2,793              | 3,328             | 3,4              |  |
| Industrialdo                                                                                             | 720               | 750               | 933               | 958                | 1,192             | 1,1              |  |
| Commercialdo                                                                                             | 1,242             | 1,365             | 1,397             | 1,361              | 1,586             | 1,6              |  |
| Public, totaldo                                                                                          | 2,603             | 3,159             | 2,858             | 2,587              | 2,978             | 3,3              |  |
| NEW CONSTRUCTION PUT IN PLACE (SEASONALLY ADJUSTED AT ANNUAL                                             |                   |                   | 1                 |                    |                   |                  |  |
| RATES), TOTALbil. \$                                                                                     | 185.4             | 195.0             | 208.6             | 205.6              | 211.9             | 214              |  |
| Private, totaldo                                                                                         | 147.7             | 153.5             | 162.3             | r163.9             | 168.7             | 170              |  |
| Residential (incl. farm)do                                                                               | 88.1              | 92.2<br>74 4      | 92.2<br>74 6      | 94.1<br>r77 0      | 94.8              | 96<br>76         |  |
| New housing unitsdo                                                                                      | 72.5              | 74.4              | 74.6              | r77.0              | 76.3              | 76               |  |
| Nonresidential buildings, total 2/do                                                                     | 31.8              | 33.2              | 38.4              | 38.2               | 42.9              | 42               |  |
| Industrialdo                                                                                             | 9.2               | 9.2               | 12.5              | 13.0               | 15.2              | 14               |  |
| Commercialdo                                                                                             | 16.2              | 17.2              | 19.3              | 18.8               | 20.6              | 21               |  |

 $\underline{r}$  Revised.  $\underline{1}$  Includes data for "other industries" not shown.  $\underline{2}$  Includes additions and alterations.