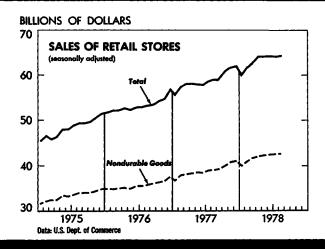

## MONTHLY BUSINESS STATISTICS

| ITEM                                             | 197    | 7      | 1978   |         |                 |       |  |  |
|--------------------------------------------------|--------|--------|--------|---------|-----------------|-------|--|--|
|                                                  | July   | Aug.   | May    | June r/ | July <u>r</u> / | Aug.  |  |  |
| DOMESTIC TRADE                                   |        |        |        |         |                 |       |  |  |
| TAIL TRADE, ALL RETAIL STORES:                   | i      |        |        |         | 1               |       |  |  |
| ESTIMATED SALES (UNADJUSTED), TOTAL 1/           | 59,835 | 60,702 | 66,368 | 67,475  | 64,871          | 66,35 |  |  |
| Durable goods storesdo                           | 20,553 | 21,182 | 24,059 | 24,656  | 22,717          | 22,92 |  |  |
| Bldg. materials, hardware, garden supply, and    | 1      | -      | •      | _       | · 1             | •     |  |  |
| mobile home dealersdo                            | 3,493  | 3,657  | 4,027  | 4,186   | 3,975           | 4,15  |  |  |
| Automotive dealersdo                             | 12,520 | 12,713 | 14,831 | 15,133  | 13,598          | 13,38 |  |  |
| Furn., home furn. and equipdo                    | 2,884  | 2,946  | 3,059  | 3,091   | 2,977           | 3,11  |  |  |
| Nondurable goods storesmil. \$                   | 39,282 | 39,520 | 42,309 | 42,473  | 42,571          | 42,7  |  |  |
| General merch. group storesdo                    | 6,920  | 7,258  | 7,960  | 8,049   | 7,436           | 7,99  |  |  |
| Department storesdo                              | 5,492  | 5,837  | 6,401  | 6,492   | 5,939           | 6,40  |  |  |
| Food storesdo                                    | 13,783 | 13.082 | 14,328 | 14,732  | 14,809          | 14,60 |  |  |
| Grocery storesdo                                 | 12,900 | 12,220 | 13,347 | 13,737  | 13,850          | 13,69 |  |  |
| Gasoline service stationsdo                      | 5,113  | 5,070  | 5,049  | 5,147   | 5,179           | 5,2   |  |  |
| Apparel and accessory storesdo                   | 2,465  | 2,733  | 2,817  | 2,804   | 2,681           | 2,9   |  |  |
| Eating and drinking placesdo                     | 5,844  | 5,898  | 6,055  | 6,251   | 6,467           | 6,62  |  |  |
| STIMATED SALES (SEAS. ADJ.), TOTAL 1/do          | 58,552 | 59,020 | 64,229 | 64,460  | 64,086          | 64.5  |  |  |
| burable goods storesdo                           | 19,505 | 19,984 | 21,758 | 21,987  | 21,515          | 21,8  |  |  |
| Bldg. mat., hdwre, garden supply, etc. dealersdo | 3,175  | 3,229  | 3,518  | 3,619   | 3,608           | 3,70  |  |  |
| Automotive dealersdo                             | 11,652 | 11,980 | 13,006 | 13,127  | 12,535          | 12,80 |  |  |
| Furn., home furn. and equipdo                    | 2,891  | 2,920  | 3,010  | 3,039   | 3,027           | 3,0   |  |  |
| Nondurable goods storesdo                        | 39,047 | 39,036 | 42,471 | 42,473  | 42,571          | 42,7  |  |  |
| General merch. group storesdo                    | 7,452  | 7,363  | 8,160  | 8,215   | 8,134           | 8,10  |  |  |
| Department storesdo                              | 5,966  | 5,944  | 6,538  | 6,618   | 6,534           | 6,5   |  |  |
| Food storesdo                                    | 13,080 | 13,005 | 14,342 | 14,263  | 14, 385         | 14,3  |  |  |
| Grocery storesdo                                 | 12,237 | 12,171 | 13,374 | 13,324  | 13,473          | 13,4  |  |  |
| Gasoline service stationsdodo                    | 4,728  | 4,712  | 4,916  | 4,930   | 4,809           | 4,8   |  |  |
| Apparel and accessory storesdo                   | 2,714  | 2,782  | 2,953  | 2,924   | 2,993           | 2,90  |  |  |
| Eating and drinking placesdo                     | 5,346  | 5,372  | 5,783  | 5,853   | 5,955           | 6,00  |  |  |
| Drug and proprietary storesdo                    | 1,874  | 1,853  | 1,996  | 1,999   | 2,003           | 2,0   |  |  |