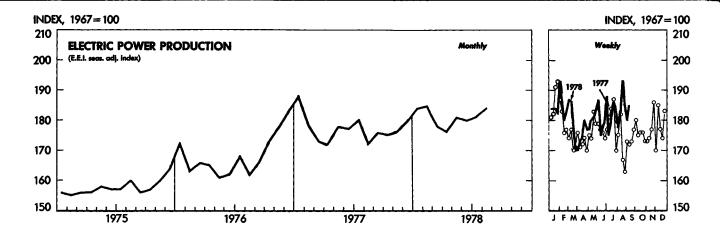

## U.S. DEPARTMENT OF COMMERCE/BUREAU OF ECONOMIC ANALYSIS

| Sept. 10  200.9 198.1 202.7  12,963 8,840  260 2,728 2,181 113                                    | Sept. 17  201.4 200.0 202.3  13,414 8,917  290 2,660 2,089 108                                                                                                       | Aug. 26  239.8 245.1 236.0  14,850 9,872  265 2,312 2,107                                         | Sept. 2 239.6 246.4 234.8 15,503 10,151 250 2,137                                                                                                                                                                                                                                                                                                                                                                                                                                                                                                                                                                                | Sept. 9  240.9 247.0 236.7  14,352 9,764  247                                                                                                                                                                                                                                                                                                                                                                                                                                                                                                                                                                                                                                                                                                                                                                                                                                                                                                                                                                                                                                      | Sept. 16  243.3 248.9 239.3                                                                                                                                                                                                                                                                                                                                                                                                                                                                                                                                                                                                                                                                                                                                                                                                                                                                                                                                                                                                                                                                                                                                           |
|---------------------------------------------------------------------------------------------------|----------------------------------------------------------------------------------------------------------------------------------------------------------------------|---------------------------------------------------------------------------------------------------|----------------------------------------------------------------------------------------------------------------------------------------------------------------------------------------------------------------------------------------------------------------------------------------------------------------------------------------------------------------------------------------------------------------------------------------------------------------------------------------------------------------------------------------------------------------------------------------------------------------------------------|------------------------------------------------------------------------------------------------------------------------------------------------------------------------------------------------------------------------------------------------------------------------------------------------------------------------------------------------------------------------------------------------------------------------------------------------------------------------------------------------------------------------------------------------------------------------------------------------------------------------------------------------------------------------------------------------------------------------------------------------------------------------------------------------------------------------------------------------------------------------------------------------------------------------------------------------------------------------------------------------------------------------------------------------------------------------------------|-----------------------------------------------------------------------------------------------------------------------------------------------------------------------------------------------------------------------------------------------------------------------------------------------------------------------------------------------------------------------------------------------------------------------------------------------------------------------------------------------------------------------------------------------------------------------------------------------------------------------------------------------------------------------------------------------------------------------------------------------------------------------------------------------------------------------------------------------------------------------------------------------------------------------------------------------------------------------------------------------------------------------------------------------------------------------------------------------------------------------------------------------------------------------|
| 198.1<br>202.7<br>12,963<br>8,840<br>260<br>2,728<br>2,181                                        | 200.0<br>202.3<br>13,414<br>8,917<br>290<br>2,660<br>2,089                                                                                                           | 245.1<br>236.0<br>14,850<br>9,872<br>265<br>2,312                                                 | 246.4<br>234.8<br>15,503<br>10,151<br>250<br>2,137                                                                                                                                                                                                                                                                                                                                                                                                                                                                                                                                                                               | 247.0<br>236.7<br>14,352<br>9,764                                                                                                                                                                                                                                                                                                                                                                                                                                                                                                                                                                                                                                                                                                                                                                                                                                                                                                                                                                                                                                                  | 248.9<br>239.3                                                                                                                                                                                                                                                                                                                                                                                                                                                                                                                                                                                                                                                                                                                                                                                                                                                                                                                                                                                                                                                                                                                                                        |
| 8,840<br>260<br>2,728<br>2,181                                                                    | 8,917<br>290<br>2,660<br>2,089                                                                                                                                       | 9,872<br>265<br>2,312                                                                             | 10,151<br>250<br>2,137                                                                                                                                                                                                                                                                                                                                                                                                                                                                                                                                                                                                           | 9,764<br>247                                                                                                                                                                                                                                                                                                                                                                                                                                                                                                                                                                                                                                                                                                                                                                                                                                                                                                                                                                                                                                                                       |                                                                                                                                                                                                                                                                                                                                                                                                                                                                                                                                                                                                                                                                                                                                                                                                                                                                                                                                                                                                                                                                                                                                                                       |
| 2,728<br>2,181                                                                                    | 2,660<br>2,089                                                                                                                                                       | 2,312                                                                                             | 2,137                                                                                                                                                                                                                                                                                                                                                                                                                                                                                                                                                                                                                            |                                                                                                                                                                                                                                                                                                                                                                                                                                                                                                                                                                                                                                                                                                                                                                                                                                                                                                                                                                                                                                                                                    |                                                                                                                                                                                                                                                                                                                                                                                                                                                                                                                                                                                                                                                                                                                                                                                                                                                                                                                                                                                                                                                                                                                                                                       |
| ì                                                                                                 |                                                                                                                                                                      | 146                                                                                               | 1,942<br>161                                                                                                                                                                                                                                                                                                                                                                                                                                                                                                                                                                                                                     | <br>78                                                                                                                                                                                                                                                                                                                                                                                                                                                                                                                                                                                                                                                                                                                                                                                                                                                                                                                                                                                                                                                                             | 141                                                                                                                                                                                                                                                                                                                                                                                                                                                                                                                                                                                                                                                                                                                                                                                                                                                                                                                                                                                                                                                                                                                                                                   |
| 98,220<br>108,300<br>34,797<br>231<br>110,184<br>94,053<br>424,240<br>48,076<br>119,315<br>71,150 | 98,704<br>109,084<br>35,060<br>321<br>114,437<br>93,176<br>420,046<br>46,870<br>119,283<br>70,726                                                                    | 107,260<br>127,156<br>37,385<br>52<br>113,642<br>91,895<br>458,155<br>43,331<br>134,970<br>84,048 | 107,002<br>127,898<br>37,843<br>304<br>114,813<br>91,590<br>459,524<br>42,777<br>134,981                                                                                                                                                                                                                                                                                                                                                                                                                                                                                                                                         | 107,845<br>126,189<br>37,674<br>355<br>114,184<br>91,899<br>466,116<br>43,773<br>135,548<br>84 633                                                                                                                                                                                                                                                                                                                                                                                                                                                                                                                                                                                                                                                                                                                                                                                                                                                                                                                                                                                 | e108,510<br>124,027<br>37,355<br>212                                                                                                                                                                                                                                                                                                                                                                                                                                                                                                                                                                                                                                                                                                                                                                                                                                                                                                                                                                                                                                                                                                                                  |
| 8.30<br>98.01<br>107.97<br>14,275<br>41,332<br>127,832<br>8,644                                   | 8.29<br>96.55<br>106.34<br>15,515<br>40,197<br>179,186<br>8,644                                                                                                      | 9.07<br>104.91<br>116.18<br>13,670<br>46,345<br>147,550<br>8,930                                  | 9.05<br>103.50<br>114.63<br>14,545<br>45,327<br>167,725<br>8,905                                                                                                                                                                                                                                                                                                                                                                                                                                                                                                                                                                 | 9.04<br>105.38<br>116.85<br>12,625<br>43,553<br>147,680<br>8,905                                                                                                                                                                                                                                                                                                                                                                                                                                                                                                                                                                                                                                                                                                                                                                                                                                                                                                                                                                                                                   | 9,01<br>106.34<br>117.94                                                                                                                                                                                                                                                                                                                                                                                                                                                                                                                                                                                                                                                                                                                                                                                                                                                                                                                                                                                                                                                                                                                                              |
| 2,287<br>75.3                                                                                     | 2,275<br>74.9                                                                                                                                                        | 2,656<br>87.9                                                                                     | 2,647<br>87.6                                                                                                                                                                                                                                                                                                                                                                                                                                                                                                                                                                                                                    | 2,642<br>87.5                                                                                                                                                                                                                                                                                                                                                                                                                                                                                                                                                                                                                                                                                                                                                                                                                                                                                                                                                                                                                                                                      | 2,640<br>87.4                                                                                                                                                                                                                                                                                                                                                                                                                                                                                                                                                                                                                                                                                                                                                                                                                                                                                                                                                                                                                                                                                                                                                         |
|                                                                                                   | 108, 300<br>34,797<br>231<br>110,184<br>94,053<br>424,240<br>48,076<br>119,315<br>71,150<br>8.30<br>98.01<br>107.97<br>14,275<br>41,332<br>127,832<br>8,644<br>2,287 | 108,300                                                                                           | 108,500     109,084     127,156       34,797     35,060     37,385       231     321     52       110,184     114,437     113,642       94,053     93,176     91,895       424,240     420,046     458,155       48,076     46,870     43,331       119,315     119,283     134,970       71,150     70,726     84,048       8.30     8.29     9.07       98.01     96.55     104.91       107.97     106.34     116.18       14,275     15,515     13,670       41,332     40,197     46,345       127,832     179,186     147,550       8,644     8,644     8,930       2,287     2,275     2,656       75.3     74.9     87.9 | 108,300         109,084         127,156         127,898           34,797         35,060         37,385         37,843           304         321         52         304           110,184         114,437         113,642         114,813           94,053         93,176         91,895         91,590           424,240         420,046         458,155         459,524           48,076         46,870         43,331         42,777           119,315         119,283         134,970         134,981           71,150         70,726         84,048         84,410           8.30         8.29         9.07         9.05           98.01         96.55         104.91         103.50           107.97         106.34         116.18         114.63           14,275         15,515         13,670         14,545           41,332         40,197         46,345         45,327           127,832         179,186         147,550         167,725           8,644         8,644         8,930         8,905           2,287         75.3         74.9         87.9         87.6 | 108,300         109,084         127,156         127,898         126,189           34,797         35,060         37,385         37,843         37,674           231         321         52         304         355           110,184         114,437         113,642         114,813         114,184           94,053         93,176         91,895         91,590         91,899           424,240         420,046         458,155         459,524         466,116           48,076         46,870         43,331         42,777         43,773           119,315         119,283         134,970         134,981         135,548           71,150         70,726         84,048         84,410         84,633           8.30         8.29         9.07         9.05         9.04           98.01         96.55         104.91         103.50         105.38           107.97         106.34         116.18         114.63         116.85           14,275         15,515         13,670         14,545         12,625           41,332         40,197         46,345         45,327         43,553           127,832         179,186         147,550         167,725 |