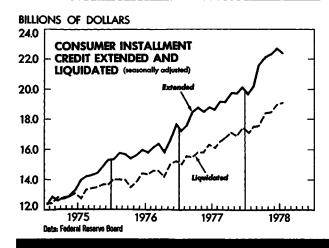

Digitized for FRASER http://fraser.stlouisfed.org/ Federal Reserve Bank of St. Louis

| Automobile paper                                                                                                             | ,765<br>,197<br>496<br>821 | July  18,801 6,285 | Apr. 21,339 7,175 | May 24,000      | June            | July            |
|------------------------------------------------------------------------------------------------------------------------------|----------------------------|--------------------|-------------------|-----------------|-----------------|-----------------|
| ONSUMER CREDIT (SHORT- AND INTERMEDIATE-TERMS)  Installment credit extended and liquidated:  Unadjusted:  Extended, total 1/ | 197<br>496                 | 6,285              |                   | 24,000          |                 |                 |
| Installment credit extended and liquidated:   Unadjusted:   Extended, total 1/mil. \$                                        | 197<br>496                 | 6,285              |                   | 24,000          |                 |                 |
| Extended, total 1/                                                                                                           | 197<br>496                 | 6,285              |                   | 24,000          |                 |                 |
| Mobile homedo                                                                                                                | 496                        |                    |                   | 8,297           | 25,032<br>8,608 | 22,424          |
|                                                                                                                              | 821                        | 484                | 506               | 537             | 536             | 7,529<br>558    |
| Home improvementdo                                                                                                           | <sup>321</sup>             | 740                | 761               | 918             | 950             | 808             |
|                                                                                                                              | 591                        | 15,828             | 17,803            | 19,172          | 19,176          | 18,632          |
|                                                                                                                              | 225                        | 4,811              | 5,353             | 5,830           | 5,789           | 4,898           |
|                                                                                                                              | 410  <br>529               | 398                | 411 [             | 472             | 450             | 429             |
| Home improvementdo                                                                                                           | 529                        | 509                | 550               | 602             | 606             | 580             |
| Seasonally adjusted:                                                                                                         |                            |                    |                   | ł               |                 |                 |
|                                                                                                                              | 810                        | 18,632             | 22,117            | 22,336          | 22,680          | 22,332          |
|                                                                                                                              | 063                        | 5,967              | 7,248             | 7,387           | 7,241           | 7,156           |
|                                                                                                                              | 420                        | 455                | 508               | 490             | 460             | 517             |
| Home improvementdo                                                                                                           | 686                        | 671                | 753               | 798             | 801             | 736             |
| Liquidated, total 1/dodo                                                                                                     | 388                        | 16,168             | 18,398            | 18,479          | 18.888          | 19,031          |
|                                                                                                                              | 100                        | 4,898              | 5,520             | 5,598           | 5,698           | 5,636           |
| Mobile homedododo                                                                                                            | 386<br>505                 | 397                | 413               | 432             | 445             | 413             |
|                                                                                                                              | 505                        | 506                | 541               | 576             | 592             | 5 80            |
| otal installment credit outstanding, end of year or month 1/do 196,                                                          | .998                       | 199,971            | 222,737           | 227,561         | 233,416         | 237,197         |
| By credit type:                                                                                                              | , , , ,                    | 100,000            | 122,              | 227,000         | ,               | ,               |
| Automobiledo72,                                                                                                              | 829                        | 74,304             | 83,490            | 85,954          | 88,767          | 90,671          |
|                                                                                                                              | 627                        | 14,713             | 15,156            | 15,220          | 15,309          | 15,438          |
| Home improvementdo 11,                                                                                                       | 794                        | 12,025             | 13,375            | 13,691          | 14,037          | 14,260          |
| By holder:                                                                                                                   | - 1                        | 1                  | į.                |                 | ł               |                 |
|                                                                                                                              | 149                        | 97,794             | 109,336           | 111,673         | 114,756         | 117,110         |
|                                                                                                                              | 712                        | 41,398             | 45,182            | 46,136          | 47,147          | 47,967          |
|                                                                                                                              | 750                        | 34,122             | 38,750            | 39,951          | 41,388          | 41,802          |
|                                                                                                                              | 032<br>355                 | 18,137<br>8,520    | 19,941<br>9,528   | 20,141<br>9,660 | 20,310<br>9,815 | 20,432<br>9,886 |