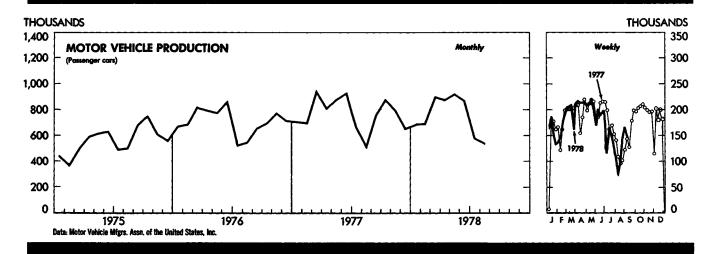

## U.S. DEPARTMENT OF COMMERCE/BUREAU OF ECONOMIC ANALYSIS

| Sept. 10  200.9 198.1 202.7  12,963 8,840  260 2,728 2,181 113                                    | Sept. 17  201.4 200.0 202.3  13,414 8,917  290 2,660 2,089 108                                                                                                       | Aug. 26  239.8 245.1 236.0  14,850 9,872  265 2,312 2,107                                         | Sept. 2 239.6 246.4 234.8 15,503 10,151 250 2,137                                                                                                                                                                                                                                                                                                                                                                                                                                                                                                                                                                                | Sept. 9  240.9 247.0 236.7  14,352 9,764  247                                                                                                                                                                                                                                                                                                                                                                                                                                                                                                                                                                                                                                                                                                                                                                                                                                                                                                                                                                                                                                      | Sept. 16  243.3 248.9 239.3                                                                                                                                                                                                                                                                                                                                                                                                                                                                                                                                                                                                                                                                                                                                                                                                                                                                                                                                                                                                                                                                                                                                           |
|---------------------------------------------------------------------------------------------------|----------------------------------------------------------------------------------------------------------------------------------------------------------------------|---------------------------------------------------------------------------------------------------|----------------------------------------------------------------------------------------------------------------------------------------------------------------------------------------------------------------------------------------------------------------------------------------------------------------------------------------------------------------------------------------------------------------------------------------------------------------------------------------------------------------------------------------------------------------------------------------------------------------------------------|------------------------------------------------------------------------------------------------------------------------------------------------------------------------------------------------------------------------------------------------------------------------------------------------------------------------------------------------------------------------------------------------------------------------------------------------------------------------------------------------------------------------------------------------------------------------------------------------------------------------------------------------------------------------------------------------------------------------------------------------------------------------------------------------------------------------------------------------------------------------------------------------------------------------------------------------------------------------------------------------------------------------------------------------------------------------------------|-----------------------------------------------------------------------------------------------------------------------------------------------------------------------------------------------------------------------------------------------------------------------------------------------------------------------------------------------------------------------------------------------------------------------------------------------------------------------------------------------------------------------------------------------------------------------------------------------------------------------------------------------------------------------------------------------------------------------------------------------------------------------------------------------------------------------------------------------------------------------------------------------------------------------------------------------------------------------------------------------------------------------------------------------------------------------------------------------------------------------------------------------------------------------|
| 198.1<br>202.7<br>12,963<br>8,840<br>260<br>2,728<br>2,181                                        | 200.0<br>202.3<br>13,414<br>8,917<br>290<br>2,660<br>2,089                                                                                                           | 245.1<br>236.0<br>14,850<br>9,872<br>265<br>2,312                                                 | 246.4<br>234.8<br>15,503<br>10,151<br>250<br>2,137                                                                                                                                                                                                                                                                                                                                                                                                                                                                                                                                                                               | 247.0<br>236.7<br>14,352<br>9,764                                                                                                                                                                                                                                                                                                                                                                                                                                                                                                                                                                                                                                                                                                                                                                                                                                                                                                                                                                                                                                                  | 248.9<br>239.3                                                                                                                                                                                                                                                                                                                                                                                                                                                                                                                                                                                                                                                                                                                                                                                                                                                                                                                                                                                                                                                                                                                                                        |
| 8,840<br>260<br>2,728<br>2,181                                                                    | 8,917<br>290<br>2,660<br>2,089                                                                                                                                       | 9,872<br>265<br>2,312                                                                             | 10,151<br>250<br>2,137                                                                                                                                                                                                                                                                                                                                                                                                                                                                                                                                                                                                           | 9,764<br>247                                                                                                                                                                                                                                                                                                                                                                                                                                                                                                                                                                                                                                                                                                                                                                                                                                                                                                                                                                                                                                                                       |                                                                                                                                                                                                                                                                                                                                                                                                                                                                                                                                                                                                                                                                                                                                                                                                                                                                                                                                                                                                                                                                                                                                                                       |
| 2,728<br>2,181                                                                                    | 2,660<br>2,089                                                                                                                                                       | 2,312                                                                                             | 2,137                                                                                                                                                                                                                                                                                                                                                                                                                                                                                                                                                                                                                            |                                                                                                                                                                                                                                                                                                                                                                                                                                                                                                                                                                                                                                                                                                                                                                                                                                                                                                                                                                                                                                                                                    |                                                                                                                                                                                                                                                                                                                                                                                                                                                                                                                                                                                                                                                                                                                                                                                                                                                                                                                                                                                                                                                                                                                                                                       |
| ì                                                                                                 |                                                                                                                                                                      | 146                                                                                               | 1,942<br>161                                                                                                                                                                                                                                                                                                                                                                                                                                                                                                                                                                                                                     | <br>78                                                                                                                                                                                                                                                                                                                                                                                                                                                                                                                                                                                                                                                                                                                                                                                                                                                                                                                                                                                                                                                                             | 141                                                                                                                                                                                                                                                                                                                                                                                                                                                                                                                                                                                                                                                                                                                                                                                                                                                                                                                                                                                                                                                                                                                                                                   |
| 98,220<br>108,300<br>34,797<br>231<br>110,184<br>94,053<br>424,240<br>48,076<br>119,315<br>71,150 | 98,704<br>109,084<br>35,060<br>321<br>114,437<br>93,176<br>420,046<br>46,870<br>119,283<br>70,726                                                                    | 107,260<br>127,156<br>37,385<br>52<br>113,642<br>91,895<br>458,155<br>43,331<br>134,970<br>84,048 | 107,002<br>127,898<br>37,843<br>304<br>114,813<br>91,590<br>459,524<br>42,777<br>134,981                                                                                                                                                                                                                                                                                                                                                                                                                                                                                                                                         | 107,845<br>126,189<br>37,674<br>355<br>114,184<br>91,899<br>466,116<br>43,773<br>135,548<br>84 633                                                                                                                                                                                                                                                                                                                                                                                                                                                                                                                                                                                                                                                                                                                                                                                                                                                                                                                                                                                 | e108,510<br>124,027<br>37,355<br>212                                                                                                                                                                                                                                                                                                                                                                                                                                                                                                                                                                                                                                                                                                                                                                                                                                                                                                                                                                                                                                                                                                                                  |
| 8.30<br>98.01<br>107.97<br>14,275<br>41,332<br>127,832<br>8,644                                   | 8.29<br>96.55<br>106.34<br>15,515<br>40,197<br>179,186<br>8,644                                                                                                      | 9.07<br>104.91<br>116.18<br>13,670<br>46,345<br>147,550<br>8,930                                  | 9.05<br>103.50<br>114.63<br>14,545<br>45,327<br>167,725<br>8,905                                                                                                                                                                                                                                                                                                                                                                                                                                                                                                                                                                 | 9.04<br>105.38<br>116.85<br>12,625<br>43,553<br>147,680<br>8,905                                                                                                                                                                                                                                                                                                                                                                                                                                                                                                                                                                                                                                                                                                                                                                                                                                                                                                                                                                                                                   | 9,01<br>106.34<br>117.94                                                                                                                                                                                                                                                                                                                                                                                                                                                                                                                                                                                                                                                                                                                                                                                                                                                                                                                                                                                                                                                                                                                                              |
| 2,287<br>75.3                                                                                     | 2,275<br>74.9                                                                                                                                                        | 2,656<br>87.9                                                                                     | 2,647<br>87.6                                                                                                                                                                                                                                                                                                                                                                                                                                                                                                                                                                                                                    | 2,642<br>87.5                                                                                                                                                                                                                                                                                                                                                                                                                                                                                                                                                                                                                                                                                                                                                                                                                                                                                                                                                                                                                                                                      | 2,640<br>87.4                                                                                                                                                                                                                                                                                                                                                                                                                                                                                                                                                                                                                                                                                                                                                                                                                                                                                                                                                                                                                                                                                                                                                         |
|                                                                                                   | 108, 300<br>34,797<br>231<br>110,184<br>94,053<br>424,240<br>48,076<br>119,315<br>71,150<br>8.30<br>98.01<br>107.97<br>14,275<br>41,332<br>127,832<br>8,644<br>2,287 | 108,300                                                                                           | 108,500     109,084     127,156       34,797     35,060     37,385       231     321     52       110,184     114,437     113,642       94,053     93,176     91,895       424,240     420,046     458,155       48,076     46,870     43,331       119,315     119,283     134,970       71,150     70,726     84,048       8.30     8.29     9.07       98.01     96.55     104.91       107.97     106.34     116.18       14,275     15,515     13,670       41,332     40,197     46,345       127,832     179,186     147,550       8,644     8,644     8,930       2,287     2,275     2,656       75.3     74.9     87.9 | 108,300         109,084         127,156         127,898           34,797         35,060         37,385         37,843           304         321         52         304           110,184         114,437         113,642         114,813           94,053         93,176         91,895         91,590           424,240         420,046         458,155         459,524           48,076         46,870         43,331         42,777           119,315         119,283         134,970         134,981           71,150         70,726         84,048         84,410           8.30         8.29         9.07         9.05           98.01         96.55         104.91         103.50           107.97         106.34         116.18         114.63           14,275         15,515         13,670         14,545           41,332         40,197         46,345         45,327           127,832         179,186         147,550         167,725           8,644         8,644         8,930         8,905           2,287         75.3         74.9         87.9         87.6 | 108,300         109,084         127,156         127,898         126,189           34,797         35,060         37,385         37,843         37,674           231         321         52         304         355           110,184         114,437         113,642         114,813         114,184           94,053         93,176         91,895         91,590         91,899           424,240         420,046         458,155         459,524         466,116           48,076         46,870         43,331         42,777         43,773           119,315         119,283         134,970         134,981         135,548           71,150         70,726         84,048         84,410         84,633           8.30         8.29         9.07         9.05         9.04           98.01         96.55         104.91         103.50         105.38           107.97         106.34         116.18         114.63         116.85           14,275         15,515         13,670         14,545         12,625           41,332         40,197         46,345         45,327         43,553           127,832         179,186         147,550         167,725 |