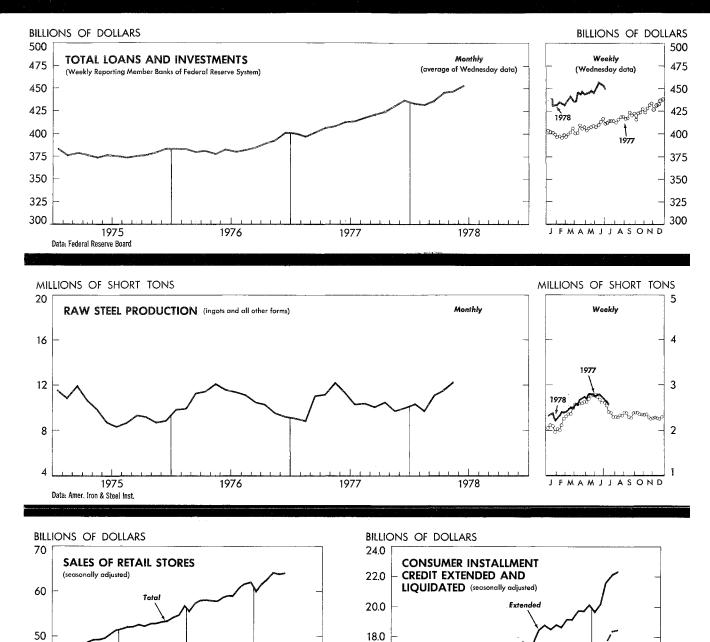

#### WEEKLY BUSINESS STATISTICS<sup>1</sup>

| ITEM                                                                                                                                                                                                         | 1977                                                                                              |                                                                                                   | 1978                                                                                               |                                                                                                    |                                         |                                           |  |
|--------------------------------------------------------------------------------------------------------------------------------------------------------------------------------------------------------------|---------------------------------------------------------------------------------------------------|---------------------------------------------------------------------------------------------------|----------------------------------------------------------------------------------------------------|----------------------------------------------------------------------------------------------------|-----------------------------------------|-------------------------------------------|--|
|                                                                                                                                                                                                              | July 9                                                                                            | July 16                                                                                           | June 24                                                                                            | July 1                                                                                             | July 8                                  | July 15                                   |  |
| WHOLESALE PRICES, 22 COMMODITIES 2/                                                                                                                                                                          | 207.1<br>210.0<br>205.0                                                                           | 202.3<br>200.8<br>203.3                                                                           | 229.4<br>240.0<br>222.2                                                                            | 230.0<br>238.1<br>224.4                                                                            | 229.4<br>237.4<br>223.8                 | 229.4<br>236.2<br>224.8                   |  |
| ALL RETAIL STORES, SALESmil. \$<br>Nondurable goods storesdo                                                                                                                                                 | 12,985<br>8,642                                                                                   | 13,607<br>8,799                                                                                   | 14,980<br>9,584                                                                                    | 15,481<br>9,822                                                                                    | 14,328<br>9,653                         |                                           |  |
| INITIAL UNEMPLOYMENT CLAIMS, State programsthous<br>INSURED UNEMPLOYMENT, all programsdo<br>State programs (50 States, D.C., and Puerto Rico)do<br>FAILURES, INDUST. AND COMMERCIAL (Dun & Bardstreet)number | 431<br>3,111<br>2,467<br>102                                                                      | 424<br>3,155<br>2,518<br>135                                                                      | 297<br>2,314<br>1,975<br>135                                                                       | 348<br>2,231<br>1,911<br>104                                                                       | 429<br><br>84                           | <br>129                                   |  |
| FINANCE:                                                                                                                                                                                                     | 97,065<br>117,495<br>35,619<br>494<br>110,677<br>94,485<br>414,046<br>47,826<br>119,169<br>67,923 | 97,921<br>113,160<br>34,635<br>264<br>112,473<br>94,308<br>413,992<br>47,816<br>118,625<br>68,307 | 105,668<br>124,981<br>37,824<br>297<br>113,680<br>92,874<br>453,062<br>44,247<br>135,113<br>80,213 | 105,534<br>126,112<br>37,594<br>244<br>113,090<br>92,153<br>449,681<br>42,652<br>135,100<br>79,982 | 106,598<br>127,575<br>39,147<br>800<br> | e107,627<br>125,782<br>36,859<br>-191<br> |  |
| Bond yields, domestic corporate (Moody's) <u>3</u> /percent<br>Stock prices, 500 stocks (Stand. & Poor's) <u>4</u> /1941-43=10<br>Industrial, 400 stocksdo                                                   | 8.33<br>99.58<br>109.59                                                                           | 8.34<br>99.59<br>109.40                                                                           | 9.12<br>96.01<br>106.13                                                                            | 9.16<br>95.40<br>105.40                                                                            | 9.18<br>94.27<br>104.02                 | 9.21<br>96.24<br>106.30                   |  |
| PRODUCTION:<br>Bituminous coalthous. sh. tons<br>Electric power, by utilitiesmil. kwhr<br>Motor vehicles (passenger cars)number<br>Petroleum (crude) and condensate <u>3</u> /thous. bbl                     | 8,620<br>44,025<br>161,656<br>8,188                                                               | 12,065<br>46,444<br>169,727<br>8,188                                                              | 15,915<br>44,493<br>195,587<br>8,918                                                               | 12,810<br>47,138<br>189,743<br>8,918                                                               | 10,120<br>43,094<br>113,348<br>8,954    | 165,033                                   |  |
| Steel, rawthous. sh. tons<br>Rate of capability utilization <u>5/</u> percent                                                                                                                                | 2,387<br>78.5                                                                                     | 2,383<br>78.4                                                                                     | 2,749<br>90.5                                                                                      | 2,687<br>89.0                                                                                      | 2,633<br>87.2                           | 2,581<br>85.4                             |  |
| RAIL FREIGHT, REVENUE TON-MILESbil                                                                                                                                                                           | 13.0                                                                                              | 15.9                                                                                              | 18.2                                                                                               | 17.6                                                                                               | 13.9                                    |                                           |  |

1/ Data do not always cover calendar weeks. 2/ Tuesday price. 3/ Daily average. 4/ Wednesday data. 5/ Capability for a full order book based on current availability of raw materials, fuels, supplies, and industry facilities. e/ Estimated.

### MONTHLY BUSINESS STATISTICS

|                       | May                                                                                                                                 | Feb.                                                                                                                                                                                                                                                                                                                  | Mar.                                                                                                                                                                                                                                                                                                                                                                                                                                                                                |                                                                                                                                                                                                                                                                                                                                                                                                                                                                                                                                                                                                                                              |                                                                                                                                                                                                                                                                                                                                                                                                                                                                                                                                                                                                                                                                                                                                                                                                                   |
|-----------------------|-------------------------------------------------------------------------------------------------------------------------------------|-----------------------------------------------------------------------------------------------------------------------------------------------------------------------------------------------------------------------------------------------------------------------------------------------------------------------|-------------------------------------------------------------------------------------------------------------------------------------------------------------------------------------------------------------------------------------------------------------------------------------------------------------------------------------------------------------------------------------------------------------------------------------------------------------------------------------|----------------------------------------------------------------------------------------------------------------------------------------------------------------------------------------------------------------------------------------------------------------------------------------------------------------------------------------------------------------------------------------------------------------------------------------------------------------------------------------------------------------------------------------------------------------------------------------------------------------------------------------------|-------------------------------------------------------------------------------------------------------------------------------------------------------------------------------------------------------------------------------------------------------------------------------------------------------------------------------------------------------------------------------------------------------------------------------------------------------------------------------------------------------------------------------------------------------------------------------------------------------------------------------------------------------------------------------------------------------------------------------------------------------------------------------------------------------------------|
|                       |                                                                                                                                     | 1                                                                                                                                                                                                                                                                                                                     | mar.                                                                                                                                                                                                                                                                                                                                                                                                                                                                                | Apr.                                                                                                                                                                                                                                                                                                                                                                                                                                                                                                                                                                                                                                         | May                                                                                                                                                                                                                                                                                                                                                                                                                                                                                                                                                                                                                                                                                                                                                                                                               |
|                       |                                                                                                                                     |                                                                                                                                                                                                                                                                                                                       |                                                                                                                                                                                                                                                                                                                                                                                                                                                                                     |                                                                                                                                                                                                                                                                                                                                                                                                                                                                                                                                                                                                                                              |                                                                                                                                                                                                                                                                                                                                                                                                                                                                                                                                                                                                                                                                                                                                                                                                                   |
|                       | r14,808<br>r11,555<br>r7,158<br>r5,568                                                                                              | 11,447<br>9,245<br>5,252<br>4,271                                                                                                                                                                                                                                                                                     | r13,386<br>r10,783<br>r6,225<br>r5,174                                                                                                                                                                                                                                                                                                                                                                                                                                              | r15,132<br>11,973<br>r7,065<br>r5,676                                                                                                                                                                                                                                                                                                                                                                                                                                                                                                                                                                                                        | 16,985<br>13,183<br>7,982<br>6,391                                                                                                                                                                                                                                                                                                                                                                                                                                                                                                                                                                                                                                                                                                                                                                                |
| r618<br>,113          | r2,291<br>r634<br>r1,153<br>r3,253                                                                                                  | 2,095<br>565<br>1,097<br>2,202                                                                                                                                                                                                                                                                                        | 2,463<br>720<br>1,242<br>r2,603                                                                                                                                                                                                                                                                                                                                                                                                                                                     | r2,672<br>r750<br>r1,365<br>r3,159                                                                                                                                                                                                                                                                                                                                                                                                                                                                                                                                                                                                           | 2,875<br>740<br>1,569<br>3,802                                                                                                                                                                                                                                                                                                                                                                                                                                                                                                                                                                                                                                                                                                                                                                                    |
| 31.8<br>79.0          | r173.4<br>r134.6<br>r81.9<br>r65.9                                                                                                  | 178.1<br>143.6<br>86.9<br>70.6                                                                                                                                                                                                                                                                                        | r184.8<br>r147.1<br>r87.6<br>r72.5                                                                                                                                                                                                                                                                                                                                                                                                                                                  | r193.0<br>r151.4<br>r90.1<br>r74.5                                                                                                                                                                                                                                                                                                                                                                                                                                                                                                                                                                                                           | 198.6<br>153.8<br>91.5<br>75.4                                                                                                                                                                                                                                                                                                                                                                                                                                                                                                                                                                                                                                                                                                                                                                                    |
| r7.6<br>13.8          | r27.7<br>r7.5<br>r14.0<br>r38.8                                                                                                     | 28.4<br>7.6<br>15.0<br>34.5                                                                                                                                                                                                                                                                                           | r31.8<br>r9.2<br>16.2<br>r37.7                                                                                                                                                                                                                                                                                                                                                                                                                                                      | r33.2<br>r9.2<br>r17.2<br>r41.5                                                                                                                                                                                                                                                                                                                                                                                                                                                                                                                                                                                                              | 34.8<br>8.8<br>19.1<br>44.8                                                                                                                                                                                                                                                                                                                                                                                                                                                                                                                                                                                                                                                                                                                                                                                       |
| 250<br>3,156<br>2,890 | 15,932<br>317<br>8,707<br>3,047<br>5,660                                                                                            | 9,695<br>266<br>6,766<br>2,905<br>3,862                                                                                                                                                                                                                                                                               | 12,345<br>254<br>9,568<br>3,429<br>6,139                                                                                                                                                                                                                                                                                                                                                                                                                                            | 13,189<br>279<br>10,325<br>3,470<br>6,854                                                                                                                                                                                                                                                                                                                                                                                                                                                                                                                                                                                                    | 17,785<br>332<br>12,189<br>4,538<br>7,652                                                                                                                                                                                                                                                                                                                                                                                                                                                                                                                                                                                                                                                                                                                                                                         |
|                       | 7,225                                                                                                                               | 2,929                                                                                                                                                                                                                                                                                                                 | 2,776                                                                                                                                                                                                                                                                                                                                                                                                                                                                               | 2,864<br>r167.0                                                                                                                                                                                                                                                                                                                                                                                                                                                                                                                                                                                                                              | 5,590                                                                                                                                                                                                                                                                                                                                                                                                                                                                                                                                                                                                                                                                                                                                                                                                             |
|                       | 258<br>2883<br>240<br>r618<br>113<br>2848<br>69.3<br>31.8<br>69.3<br>31.8<br>69.3<br>527.6<br>r7.6<br>r7.6<br>r3.8<br>37.5<br>2,079 | 258  r7,158    ,883  r5,568    2,240  r2,291    r618  r634    ,113  r1,153    ,848  r3,253    .69.3  r173.4    .31.8  r134.6    .79.0  r81.9    63.5  r05.9    27.6  r27.7    r7.6  r7.5    r13.8  r14.0    :37.5  r38.8    2,079  15,932    250  317    3,156  8,707    2,890  3,047    5,266  5,660    5,922  7,225 | 2,258 $r7,158$ $5,252$ $8,83$ $r5,568$ $4,271$ $2,240$ $r2,291$ $2,095$ $r618$ $r634$ $565$ $,113$ $r1,153$ $1,097$ $,848$ $r3,253$ $2,202$ $.69,3$ $r173.4$ $178.1$ $.31.8$ $r134.6$ $143.6$ $.79.0$ $r81.9$ $86.9$ $63.5$ $r65.9$ $70.6$ $.27.6$ $r27.7$ $28.4$ $r7.6$ $r7.5$ $7.6$ $.13.8$ $r14.0$ $15.0$ $.37.5$ $r38.8$ $34.5$ $.2,079$ $15,932$ $9,695$ $.250$ $.317$ $266$ $.8,156$ $8,707$ $6,766$ $.2,890$ $3,047$ $2,905$ $.266$ $5,660$ $3,862$ $.5,922$ $7,225$ $2,929$ | 7,258 $r7,158$ $5,252$ $r6,225$ $883$ $r5,568$ $4,271$ $r5,174$ $2,240$ $r2,291$ $2,095$ $2,463$ $r618$ $r634$ $565$ $720$ $r113$ $r1,153$ $1,097$ $1,242$ $r,848$ $r3,253$ $2,202$ $r2,603$ $69,3$ $r173.4$ $178.1$ $r184.8$ $r31.8$ $r134.6$ $143.6$ $r147.1$ $r79.0$ $r81.9$ $86.9$ $r87.6$ $63.5$ $r65.9$ $70.6$ $r72.5$ $27.6$ $r27.7$ $28.4$ $r31.8$ $r7.6$ $r7.5$ $7.6$ $r9.2$ $r13.8$ $r14.0$ $15.0$ $16.2$ $r37.5$ $r38.8$ $34.5$ $r37.7$ $2,079$ $15,932$ $9,695$ $12,345$ $250$ $317$ $266$ $254$ $8,156$ $8,707$ $6,766$ $9,568$ $2,890$ $3,047$ $2,905$ $3,429$ $5,266$ $5,660$ $3,862$ $6,139$ $5,922$ $7,225$ $2,929$ $2,776$ | 7,258 $r7,158$ $5,252$ $r6,225$ $r7,065$ $883$ $r5,568$ $4,271$ $r5,174$ $r5,676$ $2,240$ $r2,291$ $2,095$ $2,463$ $r2,672$ $r618$ $r634$ $565$ $720$ $r750$ $r115$ $r1,153$ $1,097$ $1,242$ $r1,365$ $r,848$ $r3,253$ $2,202$ $r2,603$ $r3,159$ $69,3$ $r173.4$ $178.1$ $r184.8$ $r193.0$ $r31.8$ $r134.6$ $143.6$ $r147.1$ $r151.4$ $r79.0$ $r81.9$ $86.9$ $r87.6$ $r90.1$ $63.5$ $r65.9$ $70.6$ $r72.5$ $r74.5$ $27.6$ $r27.7$ $28.4$ $r31.8$ $r33.2$ $r7.6$ $r7.5$ $7.6$ $r9.2$ $r9.2$ $r13.8$ $r14.0$ $15.0$ $16.2$ $r17.2$ $r3.5$ $r38.8$ $34.5$ $r37.7$ $r41.5$ $2,079$ $15,932$ $9,695$ $12,345$ $13,189$ $250$ $3.17$ $266$ $254$ $279$ $8,156$ $8,707$ $6,766$ $9,568$ $10,325$ $2,890$ $3,047$ $2,905$ $3,429$ $3,470$ $5,226$ $5,660$ $3,862$ $6,139$ $6,854$ $5,922$ $7,225$ $2,929$ $2,776$ $2,864$ |

### MONTHLY BUSINESS STATISTICS — Continued

| ITEM                                                                               | 1977             |                  | · · · · · · · · · · · · · · · · · · · | 1978               | 8                  |              |
|------------------------------------------------------------------------------------|------------------|------------------|---------------------------------------|--------------------|--------------------|--------------|
|                                                                                    | May              | June             | Mar.                                  | Apr.               | May                | June         |
| DOMESTIC TRADE                                                                     |                  |                  |                                       |                    |                    |              |
| TAIL TRADE, ALL RETAIL STORES:<br>ESTIMATED SALES (UNADJUSTED), TOTAL 1/mil. \$    | 58,893           | 60,027           | 63,334                                | r62,391            | r66,026            | 66,8         |
| Durable goods storesdo<br>Bldg. materials, hardware, garden supply, and            | 20,961           | 21,829           | 21,863                                | r22,227            | r23,873            | 24,0         |
| mobile home dealersdo                                                              | 3,515            | 3,622            | 3,116                                 | r3,592             | r3,994             | 4,1          |
| Automotive dealersdo<br>Furn., home furn. and equipdo                              | 12,878<br>2,763  | 13,555<br>2,852  | 14,008<br>2,882                       | r13,832<br>r2,887  | r14,673<br>r3,047  | 14,8<br>2,9  |
| Nondurable goods storesdo                                                          | 37,932           | 38,198           | 41,471                                | r40,164            | r42,153            | 42,7<br>8,1  |
| General merch. group storesdo<br>Department storesdo                               | 6,860<br>5,457   | 6,887<br>5,487   | 7,317<br>5,867                        | r7,420<br>r5,987   | r7,963<br>r6,401   | 6,5          |
| Food storesdo                                                                      | 12,846<br>11,984 | 13,102<br>12,208 | 14,333<br>13;374                      | r13,675<br>r12,759 | r14,291<br>r13,297 | 14,7<br>13,7 |
| Gasoline service stationsdo                                                        | 4,826            | 4,864            | 4,804                                 | r4,787             | r5,049             | 5,1          |
| Apparel and accessory storesdo<br>Eating and drinking placesdo                     | 2,543 5,466      | 2,524<br>5,607   | 2,847<br>5,610                        | r2,729<br>r5,750   | r2,813<br>r6,023   | 2,8<br>6,2   |
| ESTIMATED SALES (SEAS. ADJ.), TOTALdo                                              | 58,003           | 57,825           | 62,690                                | r64,079            | r63,927            | 63,9         |
| Durable goods storesdo<br>Bldg. mat., hdwre, garden supply, etc. dealersdo         | 19,516<br>3,129  | 19,436<br>3,143  | 20,938<br>3,341                       | r21,969<br>r3,559  | r21,614<br>r3,506  | 21,9<br>3,9  |
| Automotive dealersdo<br>Furn., home furn. and equipdo                              | 11,734<br>2,843  | 11,700<br>2,815  | 12,683<br>2,887                       | r13,297<br>r3,055  | r12,868<br>r3,090  | 12,          |
| Nondurable goods storesdo                                                          | 38,847           | 38,389           | 41,752                                | r42,110            | r42,313            | 42,          |
| General merch. group storesdo<br>Department storesdo                               | 7,066<br>5,629   | 7,094<br>5,635   | 7,866<br>6,336                        | r8,026<br>r6,425   | r8,163<br>r6,538   | 8,<br>6,     |
| Food storesdo<br>Grocery storesdo                                                  | 13,085<br>12,235 | 13,014<br>12,168 | 13,900<br>12,947                      | r14,218<br>r13,291 | r14,305<br>r13,324 | 14,<br>13,   |
| Gasoline service stationsdo                                                        | 4,710            | 4,696            | 4,983                                 | r4,900             | r4,916             | 4,           |
| Apparel and accessory storesdo<br>Eating and drinking placesdo                     | 2,700<br>5,283   | 2,663<br>5,262   | 2,885<br>5,772                        | r3,009<br>5,808    | r2,950<br>r5,753   | 2,<br>5,     |
| Drug and proprietary storesdo                                                      | 1,845            | 1,844            | 1,992                                 | r1,999             | r2,002             | 2,           |
| LABOR FORCE, EMPLOYMENT, AND EARNINGS                                              |                  |                  |                                       |                    |                    |              |
| BOR FORCE, total, persons 16 years of age and over<br>not seasonally adjustedthous | 98,321           | 101,264          | 100,565                               | 100,984            | 101,422            | 104,         |
| ivilian labor forcedo                                                              | 96,193           | 99,135           | 98,443                                | 98,866             | 99,309             | 102,         |
| Employed, totaldo<br>Agriculturedo                                                 | 90,042<br>3,478  | 91,682<br>3,820  | 91,964<br>2,913                       | 93,180<br>3,151    | 93,851<br>3,369    | 95,<br>3,    |
| Nonagricultural industriesdo<br>Unemployeddo                                       | 86,564<br>6,151  | 87,862<br>7,453  | 89,051<br>6,479                       | 90,029<br>5,685    | 90,483<br>5,457    | 91,<br>6,    |
| Civilian labor force, seasonally adjusteddo                                        | 97,161           | 97,552           | 99,414                                | 99,784             | 100,261            | 100,         |
| Employed, totaldo<br>Agriculturedo                                                 | 90,267<br>3,335  | 90,648<br>3,330  | 93,266<br>3,310                       | 93,801<br>3,275    | 94,112<br>3,235    | 94,<br>3,    |
| Nonagricultural industriesdo                                                       | 86,932           | 87,318           | 89,956                                | 90,526             | 90,877             | 91,          |
| Unemployeddo<br>Long-term, 15 weeks and overdo                                     | 6,894<br>1,869   | 6,904<br>1,788   | 6,148<br>1,463                        | 5,983<br>1,384     | 6,149<br>1,358     | 5,<br>1,     |
| Rates (unemployed in each group as percent of total in the group):                 |                  |                  |                                       |                    |                    |              |
| All civilian workers                                                               | 7.1              | 7.1              | 6.2                                   | 6.0                | 6.1                |              |
| Men, 20 years and over                                                             | 5.3<br>6.9       | 5.1<br>7.2       | 4.5<br>5.8                            | 4.2                | 4.2                |              |
| Both sexes, 16-19 years                                                            | 18.1<br>6.3      | 18.0<br>6.3      | 17.3                                  | 16.9<br>5.2        | 16.5<br>5.2        | 1            |
| Black and other races                                                              | 12.9             | 13.2             | 12.4                                  | 11.8               | 12.3               | 1            |
| Married men, wife present<br>Occupation: White-collar workers                      | 3.6<br>4.3       | 3.4<br>4.2       | 3.0<br>3.4                            | 2.8<br>3.5         | 2.9<br>3.6         |              |
| Blue-collar workers                                                                | 8.0              | 7.8              | 7.1                                   | 6.5<br>5.9         | 6.6<br>5.9         |              |
| Industry: Private nonfarm wage and salary workers<br>Construction                  | 12.8             | 12.3             | 11.3                                  | 9.5                | 9.2                |              |
| Manufacturing                                                                      | 6.5<br>81,837    | 6.4<br>82,157    | 5.4<br>84,555                         | 5.3<br>r85,223     | 5.6<br>r85,454     | p85,         |
| rivate sectordo                                                                    | 66,730           | 66,961           | 69,011                                | r69,596            | r69,786            | p69          |
| Nonmanufacturing industriesdo                                                      | 47,164<br>24,264 | 47,350<br>24,355 | 48,847<br>24,945                      | r49,380<br>r25,351 | r49,529<br>r25,435 | p49,<br>p25, |
| Miningdo                                                                           | 845<br>3,853     | 856<br>3,888     | 728<br>4,053                          | r898<br>r4,237     | r903<br>r4,275     | р4,          |
| Manufacturingdo                                                                    | 19,566           | 19,611           | 20,164                                | r20,216            | r20,257            | p20,         |
| Durable goodsdo<br>Nondurable goodsdo                                              | 11,451<br>8,115  | 11,484<br>8,127  | 11,965<br>8,199                       | r11,992<br>r8,224  | r12,028<br>r8,229  | p12,<br>p8,  |
| Service-producing                                                                  | 57,573           | 57,802           | 59,610                                | r59,872            | r60,019            | p60,         |
| Transportation, communication, elec., gas, etcdo<br>Wholesale and retail trade     | 4,586<br>18,202  | 4,588<br>18,264  | 4,672<br>18,849                       | r4,709<br>r18,891  | r4,713<br>r18,961  | , p4<br>p19  |
| Wholesale tradedo                                                                  | 4,379<br>13,823  | 4,387<br>13,877  | 4,540<br>14,309                       | r4,555<br>r14,336  | r4,566<br>r14,395  | p4,<br>p14,  |
| Finance, insurance, and real estatedo                                              | 4,481            | 4,494            | 4,670                                 | r4,683             | r4,710             | _p4          |
| Servicesdo<br>Governmentdo                                                         | 15,197<br>15,107 | 15,260<br>15,196 | 15,875<br>15,544                      | r15,962<br>r15,627 | r15,967<br>r15,668 | p16,<br>p15, |
| Federaldo                                                                          | 2,725            | 2,735            | 2,736                                 | 2,744              | r2,753             | p2,          |
| State and localdo                                                                  | 12,382           | 12,461           | 12,808                                | r12,883            | r12,915            | p12,         |

#### **MONTHLY BUSINESS STATISTICS**—Continued

| ITEM                                                                                                         | 1977    |         | 1978    |            |         |                        |  |
|--------------------------------------------------------------------------------------------------------------|---------|---------|---------|------------|---------|------------------------|--|
|                                                                                                              | Apr.    | May     | Feb.    | Mar.       | Apr.    | May                    |  |
| FINANCE                                                                                                      |         |         |         |            |         |                        |  |
| ONSUMER CREDIT (SHORT- AND INTERMEDIATE-TERMS)<br>Installment credit extended and liquidated:<br>Unadjusted: |         |         |         |            |         |                        |  |
| Extended, total 1/mi1. \$                                                                                    | 18,733  | 19,275  | 16,688  | 21,976     | 21,339  | 24,000                 |  |
| Automobile paperdo                                                                                           | 6,304   | 6,473   | 5,469   | 7,541      | 7,175   | 8,297                  |  |
| Mobile homedo                                                                                                | 493     | 445     | 343     | 518<br>785 | 506     | 537                    |  |
| Home improvementdo                                                                                           | 690     | 704     | 558     | /85        | 761     | 918                    |  |
| Liquidated, total <u>1</u> /do                                                                               | 15,790  | 16,167  | 16,321  | 19,067     | 17,803  | 19,172                 |  |
| Automobile paperdo                                                                                           | 4,856   | 4,914   | 4,860   | 5,860      | 5,353   | 5,830                  |  |
| Mobile homedo                                                                                                | 417     | 426     | 348     | 431        | 411     | 472                    |  |
| Home improvementdo                                                                                           | 498     | 512     | 494     | 590        | 550     | 602                    |  |
| Seasonally adjusted:                                                                                         |         |         |         |            |         |                        |  |
| Extended, total 1/do                                                                                         | 18,784  | 18,503  | 20,179  | 21,595     | 22,117  | 22,336                 |  |
| Automobile paperdo                                                                                           | 6,106   | 6,048   | 6,400   | 6,822      | 7,248   | 7,387                  |  |
| Mobile homedo                                                                                                | 479     | 415     | 406     | 502        | 508     | 490                    |  |
| Home improvementdo                                                                                           | 668     | 636     | 710     | 770        | 753     | 798                    |  |
| Liquidated, total 1/do                                                                                       | 15,886  | 15,849  | 17,518  | 17,527     | 18,398  | 18,479                 |  |
| Automobile paperdo                                                                                           | 4,901   | 4,801   | 5,296   | 5,300      | 5,520   | 5,598                  |  |
| Mobile homedo                                                                                                | 414     | 421     | 383     | 394        | 413     | 432<br>57 <del>6</del> |  |
| Home improvementdo                                                                                           | 480     | 502     | 5 39    | 553        | 541     | 576                    |  |
| otal installment credit outstanding, end of year or                                                          |         |         | -       |            |         |                        |  |
| month <u>1</u> /do<br>By credit type:                                                                        | 189,720 | 192,828 | 216,297 | 219,203    | 222,737 | 227,561                |  |
| Automobiledo                                                                                                 | 69,298  | 70,857  | 79,984  | 81,666     | 83,490  | 85,954                 |  |
| Mobile homedo                                                                                                | 14,521  | 14,540  | 14,973  | 15,062     | 15,156  | 15,220                 |  |
| Home improvementdo                                                                                           | 11,315  | 11,507  | 12,968  | 13,162     | 13,375  | 13,69                  |  |
| By holder:                                                                                                   |         | 1       |         |            |         |                        |  |
| Commercialdo                                                                                                 | 92,377  | 93,875  | 105,663 | 107,166    | 109,336 | 111,673                |  |
| Finance companiesdo                                                                                          | 39,561  | 40,127  | 44,107  | 44,486     | 45,182  | 46,130                 |  |
| Credit unionsdo                                                                                              | 31,912  | 32,704  | 37,217  | 38,185     | 38,750  | 39,95                  |  |
| Retailersdo                                                                                                  | 17,734  | 17,911  | 20,060  | 19,920     | 19,941  | 20,141                 |  |
| 0 thers                                                                                                      | 8,136   | 8,211   | 9,250   | 9,446      | 9,528   | 9,660                  |  |