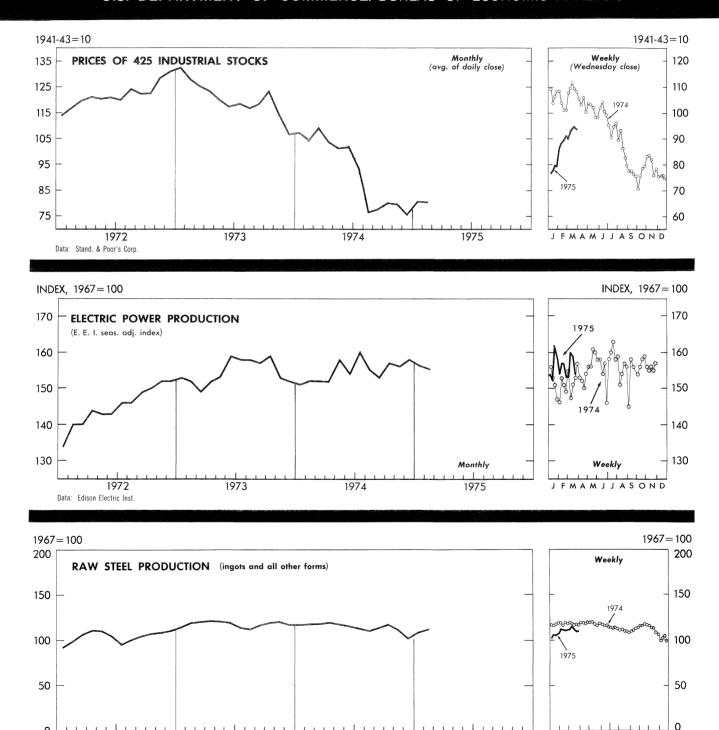

## U.S. DEPARTMENT OF COMMERCE/BUREAU OF ECONOMIC ANALYSIS

1974

1975

1973

1972

Data: Amer. Iron & Steel Inst

| ITEM                                                                                                                                                                                                  | 1974                                                           |                                                                | 1975                                                           |                                                                |                                                                |                                   |  |
|-------------------------------------------------------------------------------------------------------------------------------------------------------------------------------------------------------|----------------------------------------------------------------|----------------------------------------------------------------|----------------------------------------------------------------|----------------------------------------------------------------|----------------------------------------------------------------|-----------------------------------|--|
|                                                                                                                                                                                                       | Mar. 23                                                        | Mar. 30                                                        | Mar. 8                                                         | Mar. 15                                                        | Mar. 22                                                        | Mar. 29                           |  |
| WHOLESALE PRICES, 22 COMMODITIES 2/                                                                                                                                                                   | 232.9<br>226.9<br>237.1                                        | 233.0<br>225.1<br>238.5                                        | 196.0<br>218.6<br>181.7                                        | 199.8<br>227.1<br>182.7                                        | 197.8<br>223.0<br>182.0                                        | 200.8<br>229.6<br>183.0           |  |
| ALL RETAIL STORES, SALESmil. \$ Nondurable goods storesdo                                                                                                                                             | 9,756<br>6,538                                                 | 10,142<br>6,624                                                | 10,107<br>7,150                                                | 10,048<br>7,108                                                | 10,353<br>7,200                                                |                                   |  |
| INITIAL UNEMPLOYMENT CLAIMS, State programsthous. INSURED UNEMPLOYMENT, all programsdo State programs (50 States, D.C., and Puerto Rico)do FAILURES, INDUST. AND COMMERCIAL (Dun & Bradstreet)number. | 285<br>2,711<br>2,480<br>215                                   | 279<br>2,723<br>2,404<br>237                                   | 569<br>5,961<br>5,211<br>266                                   | 496<br>5,934<br>5,159<br>296                                   | 500<br><br>302                                                 | ••••                              |  |
| FINANCE:  Currency in circulation $3/$                                                                                                                                                                | 71,286<br><b>85</b> ,262<br>35,209<br>80                       | 71,117<br>85,546<br>34,774<br>169                              | 77,049<br>91,193<br>35,825<br>428                              | 77,760<br>88,599<br>34,513<br>259                              | 77,933<br>89,378<br>34,535<br>56                               | 77,849<br>92,707<br>34,809<br>129 |  |
| Demand deposits, adjusted                                                                                                                                                                             | 98,207<br>57,861<br>357,215<br>24,933<br>114,419<br>56,007     | 99,337<br>58,249<br>360,712<br>24,819<br>116,010<br>57,196     | 100,954<br>60,209<br>379,495<br>25,459<br>126,260<br>59,557    | 103,194<br>60,698<br>381,103<br>26,423<br>125,191<br>59,618    | 100,700<br>61,146<br>378,463<br>26,728<br>125,446<br>59,576    |                                   |  |
| Bond yields, domestic corporate (Moody's) 3/percent<br>Stock prices, 500 stocks (Stand. & Poor's) 4/1941-43=10<br>Industrial, 425 stocksdo                                                            | 8.30<br>97.57<br>109.19                                        | 8.36<br>96.59<br>108.09                                        | 9.25<br><b>82</b> .90<br>92. <b>7</b> 0                        | 9.24<br>83.59<br>93.60                                         | 9.28<br>84.34<br>94.60                                         | 9.34<br>83.59<br><b>93.</b> 89    |  |
| PRODUCTION:  Bituminous coal                                                                                                                                                                          | 12,650<br>34,373<br>151,081<br>9,068<br>2,875<br>117.8<br>17.4 | 13,005<br>34,766<br>141,701<br>9,041<br>2,872<br>117.7<br>17.3 | 12,985<br>36,206<br>102,125<br>8,453<br>2,785<br>114.2<br>14.9 | 11,690<br>36,199<br>130,845<br>8,368<br>2,718<br>111.4<br>14.5 | 12,425<br>34,519<br>124,800<br>8,370<br>2,669<br>109.4<br>14.8 | 105,821<br>2,673<br>109.6         |  |

r/ Revised. p/ Preliminary. 61,917

Digitized for FRASER
http://fraser.stlouisfed.org/
Federal Reserve Bank of St. Louis

| ITEM                                                                           | 1973    |         | 1974    |         |         |         |  |
|--------------------------------------------------------------------------------|---------|---------|---------|---------|---------|---------|--|
|                                                                                | Nov.    | Dec.    | Sept.   | Oct.    | Nov.    | Dec.    |  |
| ELECTRIC POWER                                                                 |         |         |         |         |         |         |  |
| Production (utility and industrial), total mil. kwhr                           | 149,394 | 161,772 | 160,064 | 160,300 | 157,865 | 167,242 |  |
| Electric utilities, totaldo  By fuelsdo  By waterpowerdo                       | 140,785 | 153,276 | 151,963 | 151,768 | 149,507 | 158,867 |  |
|                                                                                | 121,734 | 127,047 | 130,663 | 130,806 | 128,328 | 135,873 |  |
|                                                                                | 19,051  | 26,229  | 21,301  | 20,962  | 21,179  | 22,994  |  |
| Privately and municipally owned utilitiesdo Other producers (publicly owned)do | 115,947 | 124,023 | 124,032 | 124,908 | 124,074 | 132,002 |  |
|                                                                                | 24,838  | 29,253  | 27,931  | 26,861  | 25,434  | 26,865  |  |
| Industrial establishments, totaldo  By fuelsdo  By waterpowerdo                | 8,608   | 8,496   | 8,101   | 8,531   | 8,358   | 8,374   |  |
|                                                                                | 8,322   | 8,186   | 7,849   | 8,284   | 8,102   | 8,070   |  |
|                                                                                | 286     | 310     | 252     | 247     | 256     | 304     |  |
| ELECTRIC POWER ,                                                               |         |         |         |         |         |         |  |
| SALES TO ULTIMATE CUSTOMERS,TOTAL (Edison Electric Institute)                  | 138,889 | 137,882 | 152,701 | 141,745 | 137,202 | 141,302 |  |
|                                                                                | 32,180  | 30,822  | 36,644  | 33,271  | 31,947  | 32,698  |  |
|                                                                                | 58,910  | 56,482  | 60,731  | 59,958  | 57,666  | 54,332  |  |
| Railways and railroadsdo                                                       | 346     | 371     | 338     | 358     | 375     | 392     |  |
|                                                                                | 42,308  | 45,198  | 50,002  | 43,212  | 42,209  | 48,803  |  |
| Street and highway lightingdo Other public authoritiesdo Interdepartmentaldo   | 1,177   | 1,219   | 1,084   | 1,163   | 1,220   | 1,239   |  |
|                                                                                | 3,494   | 3,325   | 3,458   | 3,342   | 3,364   | 3,420   |  |
|                                                                                | 474     | 464     | 444     | 441     | 422     | 418     |  |
| REVENUE FROM SALES TO ULTIMATE CUSTOMERS (Edison Electric Institute)mil. \$    | 2,644.7 | 2,679.3 | 3,753.8 | 3,484.1 | 3,388.9 | 3,550.5 |  |