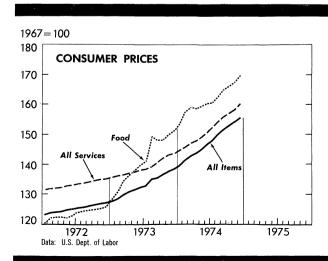

 $<sup>\</sup>underline{r}/$  Revised.  $\underline{1}/$  Data for Dec. 1974 are advance estimates. 61,866

| ITEM                                                                                                                                                                                                                                                                                                                                                                                                                                                                                                                                                                                                                                                                                                                                                                                                                                                                                                                                                                                                                                                                                                                                                                                                                                                                                                                                                                                                                                                                                                                                                                                                                                                                                                                                                                                                                                                                                                                                                                                                                                                                                                                          | 1973                                                                 |                                                                               | 1974                                                                 |                                                                               |                                                                               |                                                                               |  |
|-------------------------------------------------------------------------------------------------------------------------------------------------------------------------------------------------------------------------------------------------------------------------------------------------------------------------------------------------------------------------------------------------------------------------------------------------------------------------------------------------------------------------------------------------------------------------------------------------------------------------------------------------------------------------------------------------------------------------------------------------------------------------------------------------------------------------------------------------------------------------------------------------------------------------------------------------------------------------------------------------------------------------------------------------------------------------------------------------------------------------------------------------------------------------------------------------------------------------------------------------------------------------------------------------------------------------------------------------------------------------------------------------------------------------------------------------------------------------------------------------------------------------------------------------------------------------------------------------------------------------------------------------------------------------------------------------------------------------------------------------------------------------------------------------------------------------------------------------------------------------------------------------------------------------------------------------------------------------------------------------------------------------------------------------------------------------------------------------------------------------------|----------------------------------------------------------------------|-------------------------------------------------------------------------------|----------------------------------------------------------------------|-------------------------------------------------------------------------------|-------------------------------------------------------------------------------|-------------------------------------------------------------------------------|--|
|                                                                                                                                                                                                                                                                                                                                                                                                                                                                                                                                                                                                                                                                                                                                                                                                                                                                                                                                                                                                                                                                                                                                                                                                                                                                                                                                                                                                                                                                                                                                                                                                                                                                                                                                                                                                                                                                                                                                                                                                                                                                                                                               | Nov.                                                                 | Dec.                                                                          | Sept                                                                 | Oct.                                                                          | Nov.                                                                          | Dec.                                                                          |  |
| GENERAL BUSINESS INDICATORSCon.                                                                                                                                                                                                                                                                                                                                                                                                                                                                                                                                                                                                                                                                                                                                                                                                                                                                                                                                                                                                                                                                                                                                                                                                                                                                                                                                                                                                                                                                                                                                                                                                                                                                                                                                                                                                                                                                                                                                                                                                                                                                                               |                                                                      |                                                                               |                                                                      |                                                                               |                                                                               |                                                                               |  |
| MANUFACTURERS' ORDERSCon. 1/ Unfilled orders, end of month (seas. adj.)Con. Supplementary series: Household durablesmil. \$ Capital goods industriesdo                                                                                                                                                                                                                                                                                                                                                                                                                                                                                                                                                                                                                                                                                                                                                                                                                                                                                                                                                                                                                                                                                                                                                                                                                                                                                                                                                                                                                                                                                                                                                                                                                                                                                                                                                                                                                                                                                                                                                                        | 2,379                                                                | 2,254                                                                         | 2,100                                                                | 2,052                                                                         | r1,922                                                                        | 1,849                                                                         |  |
| Nondefense                                                                                                                                                                                                                                                                                                                                                                                                                                                                                                                                                                                                                                                                                                                                                                                                                                                                                                                                                                                                                                                                                                                                                                                                                                                                                                                                                                                                                                                                                                                                                                                                                                                                                                                                                                                                                                                                                                                                                                                                                                                                                                                    | 60,659<br>39,862<br>20,797                                           | 61,580<br>40,840                                                              | 75,302<br>51,323                                                     | 75,128<br>51,413                                                              | r75,352<br>r50,822                                                            | 74,734<br>50,482                                                              |  |
| COMMODITY PRICES                                                                                                                                                                                                                                                                                                                                                                                                                                                                                                                                                                                                                                                                                                                                                                                                                                                                                                                                                                                                                                                                                                                                                                                                                                                                                                                                                                                                                                                                                                                                                                                                                                                                                                                                                                                                                                                                                                                                                                                                                                                                                                              | 20,737                                                               | 20,740                                                                        | 23,979                                                               | 23,715                                                                        | r24,530                                                                       | 24,252                                                                        |  |
| CONSUMER PRICE INDEXES:                                                                                                                                                                                                                                                                                                                                                                                                                                                                                                                                                                                                                                                                                                                                                                                                                                                                                                                                                                                                                                                                                                                                                                                                                                                                                                                                                                                                                                                                                                                                                                                                                                                                                                                                                                                                                                                                                                                                                                                                                                                                                                       |                                                                      |                                                                               |                                                                      |                                                                               |                                                                               |                                                                               |  |
| Unadjusted indexes: All items                                                                                                                                                                                                                                                                                                                                                                                                                                                                                                                                                                                                                                                                                                                                                                                                                                                                                                                                                                                                                                                                                                                                                                                                                                                                                                                                                                                                                                                                                                                                                                                                                                                                                                                                                                                                                                                                                                                                                                                                                                                                                                 | 137.6                                                                | 138.5                                                                         | 151.7                                                                | 153.0                                                                         | 154.3                                                                         | 155.4                                                                         |  |
| All items less food                                                                                                                                                                                                                                                                                                                                                                                                                                                                                                                                                                                                                                                                                                                                                                                                                                                                                                                                                                                                                                                                                                                                                                                                                                                                                                                                                                                                                                                                                                                                                                                                                                                                                                                                                                                                                                                                                                                                                                                                                                                                                                           | 134.0<br>137.5<br>134.7<br>138.9<br>128.5<br>123.3                   | 134.8<br>138.4<br>135.7<br>140.3<br>130.0                                     | 147.8<br>151.5<br>149.4<br>154.8<br>145.3<br>134.8                   | 149.1<br>152.8<br>150.7<br>155.8<br>146.1<br>136.8                            | 150.4<br>154.2<br>152.0<br>157.2<br>147.2<br>138.0                            | 151.3<br>155.3<br>153.0<br>158.3<br>147.7<br>138.8                            |  |
| Services                                                                                                                                                                                                                                                                                                                                                                                                                                                                                                                                                                                                                                                                                                                                                                                                                                                                                                                                                                                                                                                                                                                                                                                                                                                                                                                                                                                                                                                                                                                                                                                                                                                                                                                                                                                                                                                                                                                                                                                                                                                                                                                      | 143.0<br>146.1<br>150.0                                              | 143,8<br>146.9<br>151.3                                                       | 155.9<br>160.3<br>165.0                                              | 157.3<br>161.9<br>166.1                                                       | 158.6<br>163.3<br>167.8                                                       | 160.0<br>164.8<br>169.7                                                       |  |
| Meats, poultry, and fishdo Dairy productsdo Fruits and vegetablesdo                                                                                                                                                                                                                                                                                                                                                                                                                                                                                                                                                                                                                                                                                                                                                                                                                                                                                                                                                                                                                                                                                                                                                                                                                                                                                                                                                                                                                                                                                                                                                                                                                                                                                                                                                                                                                                                                                                                                                                                                                                                           | 167.4<br>141.2<br>143.7                                              | 165.8<br>144.9<br>145.3                                                       | 166.3<br>151.1<br>162.9                                              | 163.7<br>151.7<br>162.4                                                       | 164.0<br>152.7<br>164.3                                                       | 163.5<br>155.3<br>161.3                                                       |  |
| Housing                                                                                                                                                                                                                                                                                                                                                                                                                                                                                                                                                                                                                                                                                                                                                                                                                                                                                                                                                                                                                                                                                                                                                                                                                                                                                                                                                                                                                                                                                                                                                                                                                                                                                                                                                                                                                                                                                                                                                                                                                                                                                                                       | 139.4<br>145.6<br>126.3<br>152.6<br>132.1<br>155.6<br>129.8          | 140.6<br>146.4<br>126.9<br>153.6<br>135.9<br>172.8<br>131.0<br>128.0          | 154.9<br>158.1<br>131.4<br>167.9<br>154.0<br>222.7<br>150.2<br>146.6 | 156.7<br>159.9<br>132.2<br>170.1<br>155.2<br>225.5<br>151.6                   | 158.3<br>161.2<br>132.8<br>171.7<br>157.1<br>229.2<br>154.0                   | 159.9<br>163.0<br>133.5<br>174.0<br>158.4<br>228.8<br>156.7                   |  |
| Apparel and upkeepdo Transportationdo                                                                                                                                                                                                                                                                                                                                                                                                                                                                                                                                                                                                                                                                                                                                                                                                                                                                                                                                                                                                                                                                                                                                                                                                                                                                                                                                                                                                                                                                                                                                                                                                                                                                                                                                                                                                                                                                                                                                                                                                                                                                                         | 130.5<br>125.8                                                       | 130.5                                                                         | 139.9                                                                | 149.0                                                                         | 151.0                                                                         | 152.3                                                                         |  |
| Private                                                                                                                                                                                                                                                                                                                                                                                                                                                                                                                                                                                                                                                                                                                                                                                                                                                                                                                                                                                                                                                                                                                                                                                                                                                                                                                                                                                                                                                                                                                                                                                                                                                                                                                                                                                                                                                                                                                                                                                                                                                                                                                       | 123.8<br>112.2<br>116.1<br>144.6<br>132.6<br>140.9<br>128.1<br>127.5 | 126.7<br>124.6<br>112.0<br>112.6<br>146.5<br>133.0<br>141.4<br>129.2<br>127.6 | 142.2<br>141.4<br>118.4<br>135.9<br>148.8<br>144.0<br>155.2<br>141.2 | 142.9<br>142.3<br>123.7<br>139.4<br>148.8<br>145.2<br>156.3<br>143.0<br>137.8 | 143.4<br>142.7<br>124.5<br>141.6<br>149.5<br>146.3<br>157.5<br>144.2<br>138.8 | 143.5<br>142.5<br>124.9<br>138.4<br>152.0<br>147.5<br>159.0<br>145.3<br>139.8 |  |
| PURCHASING POWER OF THE DOLLAR AS MEASURED BY Consumer prices1967=\$1.00                                                                                                                                                                                                                                                                                                                                                                                                                                                                                                                                                                                                                                                                                                                                                                                                                                                                                                                                                                                                                                                                                                                                                                                                                                                                                                                                                                                                                                                                                                                                                                                                                                                                                                                                                                                                                                                                                                                                                                                                                                                      | \$0.727                                                              | \$0.722                                                                       | \$0.659                                                              | \$0.654                                                                       | \$0.648                                                                       | \$0.643                                                                       |  |
| CONSTRUCTION AND REAL ESTATE                                                                                                                                                                                                                                                                                                                                                                                                                                                                                                                                                                                                                                                                                                                                                                                                                                                                                                                                                                                                                                                                                                                                                                                                                                                                                                                                                                                                                                                                                                                                                                                                                                                                                                                                                                                                                                                                                                                                                                                                                                                                                                  |                                                                      |                                                                               |                                                                      |                                                                               |                                                                               |                                                                               |  |
| IEW HOUSING UNITS STARTED: Unadjusted: Total (private and public)thous Privately owneddo                                                                                                                                                                                                                                                                                                                                                                                                                                                                                                                                                                                                                                                                                                                                                                                                                                                                                                                                                                                                                                                                                                                                                                                                                                                                                                                                                                                                                                                                                                                                                                                                                                                                                                                                                                                                                                                                                                                                                                                                                                      | 134.6<br>133.3                                                       | 90.6<br>90.4                                                                  | 99.6<br>98.3                                                         | r97.2<br>r96.7                                                                | 74.9<br>74.4                                                                  | 54.6<br>54.3                                                                  |  |
| One-family structuresdo  Seasonally adjusted at annual rates: Total privately owneddo                                                                                                                                                                                                                                                                                                                                                                                                                                                                                                                                                                                                                                                                                                                                                                                                                                                                                                                                                                                                                                                                                                                                                                                                                                                                                                                                                                                                                                                                                                                                                                                                                                                                                                                                                                                                                                                                                                                                                                                                                                         | 70.5<br>1,675                                                        | 46.8                                                                          | 73.4                                                                 | r69.5                                                                         | r57.5                                                                         | 40.9                                                                          |  |
| One-family structuresdo EW PRIVATE HOUSING UNITS AUTHORIZED BY BUILDING PERMITS (14,000 permit-issuing places): Seasonally adjusted at annual rates:                                                                                                                                                                                                                                                                                                                                                                                                                                                                                                                                                                                                                                                                                                                                                                                                                                                                                                                                                                                                                                                                                                                                                                                                                                                                                                                                                                                                                                                                                                                                                                                                                                                                                                                                                                                                                                                                                                                                                                          | 938                                                                  | 1,403<br>767                                                                  | 1,150<br>844                                                         | r1,109<br>r777                                                                | 990<br><b>r78</b> 8                                                           | 868<br>678                                                                    |  |
| Totaldo One-family structuresdo                                                                                                                                                                                                                                                                                                                                                                                                                                                                                                                                                                                                                                                                                                                                                                                                                                                                                                                                                                                                                                                                                                                                                                                                                                                                                                                                                                                                                                                                                                                                                                                                                                                                                                                                                                                                                                                                                                                                                                                                                                                                                               | 1,361<br>674                                                         | 1,285<br>641                                                                  | 823<br>577                                                           | 782<br>533                                                                    | r730<br>r511                                                                  | 802<br>482                                                                    |  |
| LABOR FORCE, EMPLOYMENT, AND EARNINGS arnings per production or nonsupervisory worker on pay- rolls of private nonfarm establishments: Average hourly earnings index, seasonally adjusted:                                                                                                                                                                                                                                                                                                                                                                                                                                                                                                                                                                                                                                                                                                                                                                                                                                                                                                                                                                                                                                                                                                                                                                                                                                                                                                                                                                                                                                                                                                                                                                                                                                                                                                                                                                                                                                                                                                                                    |                                                                      |                                                                               |                                                                      |                                                                               |                                                                               |                                                                               |  |
| Current dollars                                                                                                                                                                                                                                                                                                                                                                                                                                                                                                                                                                                                                                                                                                                                                                                                                                                                                                                                                                                                                                                                                                                                                                                                                                                                                                                                                                                                                                                                                                                                                                                                                                                                                                                                                                                                                                                                                                                                                                                                                                                                                                               | 150.3<br>109.2                                                       | 151.1<br>109.1                                                                | 162.1<br>r106.8                                                      | r163.3<br>r106.7                                                              | 164.0<br>r106.2                                                               | p165.1<br>p106.2                                                              |  |
| Current dollars, seasonally adjusted                                                                                                                                                                                                                                                                                                                                                                                                                                                                                                                                                                                                                                                                                                                                                                                                                                                                                                                                                                                                                                                                                                                                                                                                                                                                                                                                                                                                                                                                                                                                                                                                                                                                                                                                                                                                                                                                                                                                                                                                                                                                                          | 148.71<br>108.02                                                     | 149.98<br>107.93                                                              | 158.54<br>104.51                                                     | r159.21<br>r104.06                                                            | r157.83<br>r102.23                                                            | p159.80<br>p102.83                                                            |  |
| Current dollars, seasonally adjusted                                                                                                                                                                                                                                                                                                                                                                                                                                                                                                                                                                                                                                                                                                                                                                                                                                                                                                                                                                                                                                                                                                                                                                                                                                                                                                                                                                                                                                                                                                                                                                                                                                                                                                                                                                                                                                                                                                                                                                                                                                                                                          | 129.94<br>94.39                                                      | 130.53<br>r94.32                                                              | 137.52<br>90.65                                                      | r138.04<br>r90.22                                                             | r136.98<br>r88.73                                                             | P138.50<br>P89.12                                                             |  |
| FINANCE  With the state of the |                                                                      |                                                                               |                                                                      |                                                                               |                                                                               |                                                                               |  |
| for June 30 and Dec. 31 call dates), seas. adj.:  Total loans and investments 2/bil. \$  Loans 2/do  U.S. Government securitiesdo                                                                                                                                                                                                                                                                                                                                                                                                                                                                                                                                                                                                                                                                                                                                                                                                                                                                                                                                                                                                                                                                                                                                                                                                                                                                                                                                                                                                                                                                                                                                                                                                                                                                                                                                                                                                                                                                                                                                                                                             | 628.4<br>445.5<br>55.0                                               | 630.3<br>447.3<br>52.8                                                        | 687.0<br>498.2<br>52.2                                               | 687.1<br>499.5                                                                | 688.3<br>500.7                                                                | 681.2<br>494.1                                                                |  |
| Other securitiesdo                                                                                                                                                                                                                                                                                                                                                                                                                                                                                                                                                                                                                                                                                                                                                                                                                                                                                                                                                                                                                                                                                                                                                                                                                                                                                                                                                                                                                                                                                                                                                                                                                                                                                                                                                                                                                                                                                                                                                                                                                                                                                                            | 127.9                                                                | 130.2                                                                         | 136.6                                                                | 49.7<br>137.9                                                                 | 49.3<br>138.3                                                                 | 48.8<br>138.3                                                                 |  |