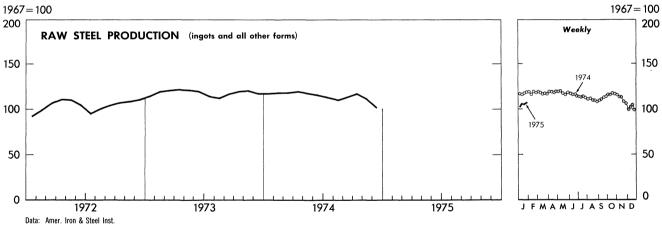

| ІТЕН                                                                                                                                                                                                | 1974                                                                                             |                                                                                                 | 1975                                                                                             |                                                                                                  |                                                                       |                                   |  |
|-----------------------------------------------------------------------------------------------------------------------------------------------------------------------------------------------------|--------------------------------------------------------------------------------------------------|-------------------------------------------------------------------------------------------------|--------------------------------------------------------------------------------------------------|--------------------------------------------------------------------------------------------------|-----------------------------------------------------------------------|-----------------------------------|--|
|                                                                                                                                                                                                     | Jan. 19                                                                                          | Jan. 26                                                                                         | Jan. 4                                                                                           | Jan. 11                                                                                          | Jan. 18                                                               | Jan. 25                           |  |
| WHOLESALE PRICES, 22 COMMODITIES <u>2</u> /                                                                                                                                                         | 214.2<br>209.8<br>217.1                                                                          | 215.1<br>213.0<br>216.4                                                                         | 207.9<br>257.5<br>179.2                                                                          | 207.8<br>255.8<br>179.8                                                                          | 208.0<br>254.1<br>181.0                                               | 201.5<br>235.2<br>181.0           |  |
| ALL RETAIL STORES, SALES                                                                                                                                                                            | 8,630<br>6,024                                                                                   | 8,548<br>5,788                                                                                  | 9,235<br>6,788                                                                                   | 9,012<br>6,626                                                                                   | 9,133<br>6,563                                                        |                                   |  |
| INITIAL UNEMPLOYMENT CLAIMS, State programsthous INSURED UNEMPLOYMENT, all programsdo State programs (50 States, D.C., and Puerto Rico)do FAILURES, INDUST. AND COMMERCIAL (Dun & Bradstreet)number | 466<br>2,796<br>2,618<br>257                                                                     | 374<br>2,742<br>2,567<br>179                                                                    | 681<br>5,018<br>4,611<br>154                                                                     | 970<br>4,978<br>4,561<br>225                                                                     | 852<br><br>286                                                        | 257                               |  |
| FINANCE: Currency in circulation 3/                                                                                                                                                                 | 71,214<br>86,670<br>37,702<br>400<br>103,629<br>56,911<br>353,074<br>26,135<br>110,199<br>55,288 | 70,581<br>86,036<br>36,610<br>-83<br>98,798<br>56,918<br>352,626<br>26,230<br>109,632<br>55,554 | 79,620<br>96,045<br>37,661<br>650<br>110,157<br>58,450<br>390,291<br>23,996<br>131,019<br>60,057 | 78,902<br>94,076<br>37,345<br>250<br>105,638<br>58,668<br>389,397<br>25,088<br>130,238<br>60,062 | 78,204 92,698 38,285 -13 105,797 58,606 385,376 24,546 129,022 60,081 | 77,463<br>92,932<br>38,294<br>219 |  |
| Bond yields, domestic corporate (Moody's)3/percent<br>Stock prices, 500 stocks (Stand. & Poor's)4/1941-43=10<br>Industrial, 425 stocks                                                              | 8.16<br>95.67<br>106.61                                                                          | 8.18<br>97.07<br>108.35                                                                         | 9.60<br>*68.56<br>*76.47                                                                         | 9.60<br>70.04<br>77.71                                                                           | 9.56<br>72.14<br>79.96                                                | 9.52<br>71.74<br>79.47            |  |
| PRODUCTION:  Bituminous coal                                                                                                                                                                        | 11,640<br>35,531<br>133,714<br>9,152<br>2,887<br>118.3<br>16.3                                   | 11,960<br>34,602<br>158,889<br>9,229<br>2,900<br>118.9<br>16.5                                  | 10,815<br>34,296<br>52,654<br>8,644<br>2,483<br>101.8<br>12.1                                    | 12,995<br>36,379<br>115,583<br>8,584<br>2,589<br>106.1                                           | 11,595<br>38,040<br>67,883<br>8,580<br>2,556<br>104.8<br>14.5         | 108,142<br><br>2,616<br>107.2     |  |