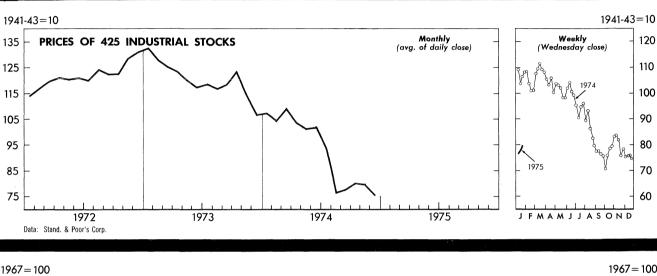

| ІТЕН                                                                                                                                                                                                | 1974                                                                                             |                                                                                                 | 1975                                                                                             |                                                                                                  |                                                                       |                                   |  |
|-----------------------------------------------------------------------------------------------------------------------------------------------------------------------------------------------------|--------------------------------------------------------------------------------------------------|-------------------------------------------------------------------------------------------------|--------------------------------------------------------------------------------------------------|--------------------------------------------------------------------------------------------------|-----------------------------------------------------------------------|-----------------------------------|--|
|                                                                                                                                                                                                     | Jan. 19                                                                                          | Jan. 26                                                                                         | Jan. 4                                                                                           | Jan. 11                                                                                          | Jan. 18                                                               | Jan. 25                           |  |
| WHOLESALE PRICES, 22 COMMODITIES <u>2</u> /                                                                                                                                                         | 214.2<br>209.8<br>217.1                                                                          | 215.1<br>213.0<br>216.4                                                                         | 207.9<br>257.5<br>179.2                                                                          | 207.8<br>255.8<br>179.8                                                                          | 208.0<br>254.1<br>181.0                                               | 201.5<br>235.2<br>181.0           |  |
| ALL RETAIL STORES, SALES                                                                                                                                                                            | 8,630<br>6,024                                                                                   | 8,548<br>5,788                                                                                  | 9,235<br>6,788                                                                                   | 9,012<br>6,626                                                                                   | 9,133<br>6,563                                                        |                                   |  |
| INITIAL UNEMPLOYMENT CLAIMS, State programsthous INSURED UNEMPLOYMENT, all programsdo State programs (50 States, D.C., and Puerto Rico)do FAILURES, INDUST. AND COMMERCIAL (Dun & Bradstreet)number | 466<br>2,796<br>2,618<br>257                                                                     | 374<br>2,742<br>2,567<br>179                                                                    | 681<br>5,018<br>4,611<br>154                                                                     | 970<br>4,978<br>4,561<br>225                                                                     | 852<br><br>286                                                        | 257                               |  |
| FINANCE: Currency in circulation 3/                                                                                                                                                                 | 71,214<br>86,670<br>37,702<br>400<br>103,629<br>56,911<br>353,074<br>26,135<br>110,199<br>55,288 | 70,581<br>86,036<br>36,610<br>-83<br>98,798<br>56,918<br>352,626<br>26,230<br>109,632<br>55,554 | 79,620<br>96,045<br>37,661<br>650<br>110,157<br>58,450<br>390,291<br>23,996<br>131,019<br>60,057 | 78,902<br>94,076<br>37,345<br>250<br>105,638<br>58,668<br>389,397<br>25,088<br>130,238<br>60,062 | 78,204 92,698 38,285 -13 105,797 58,606 385,376 24,546 129,022 60,081 | 77,463<br>92,932<br>38,294<br>219 |  |
| Bond yields, domestic corporate (Moody's)3/percent<br>Stock prices, 500 stocks (Stand. & Poor's)4/1941-43=10<br>Industrial, 425 stocks                                                              | 8.16<br>95.67<br>106.61                                                                          | 8.18<br>97.07<br>108.35                                                                         | 9.60<br>*68.56<br>*76.47                                                                         | 9.60<br>70.04<br>77.71                                                                           | 9.56<br>72.14<br>79.96                                                | 9.52<br>71.74<br>79.47            |  |
| PRODUCTION:  Bituminous coal                                                                                                                                                                        | 11,640<br>35,531<br>133,714<br>9,152<br>2,887<br>118.3<br>16.3                                   | 11,960<br>34,602<br>158,889<br>9,229<br>2,900<br>118.9<br>16.5                                  | 10,815<br>34,296<br>52,654<br>8,644<br>2,483<br>101.8<br>12.1                                    | 12,995<br>36,379<br>115,583<br>8,584<br>2,589<br>106.1                                           | 11,595<br>38,040<br>67,883<br>8,580<br>2,556<br>104.8<br>14.5         | 108,142<br><br>2,616<br>107.2     |  |