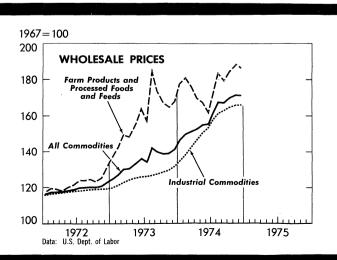

| ІТЕН                                                                                                                                                                                                | 1974                                                                                             |                                                                                                 | 1975                                                                                             |                                                                                                  |                                                                       |                                   |  |
|-----------------------------------------------------------------------------------------------------------------------------------------------------------------------------------------------------|--------------------------------------------------------------------------------------------------|-------------------------------------------------------------------------------------------------|--------------------------------------------------------------------------------------------------|--------------------------------------------------------------------------------------------------|-----------------------------------------------------------------------|-----------------------------------|--|
|                                                                                                                                                                                                     | Jan. 19                                                                                          | Jan. 26                                                                                         | Jan. 4                                                                                           | Jan. 11                                                                                          | Jan. 18                                                               | Jan. 25                           |  |
| WHOLESALE PRICES, 22 COMMODITIES <u>2</u> /                                                                                                                                                         | 214.2<br>209.8<br>217.1                                                                          | 215.1<br>213.0<br>216.4                                                                         | 207.9<br>257.5<br>179.2                                                                          | 207.8<br>255.8<br>179.8                                                                          | 208.0<br>254.1<br>181.0                                               | 201.5<br>235.2<br>181.0           |  |
| ALL RETAIL STORES, SALES                                                                                                                                                                            | 8,630<br>6,024                                                                                   | 8,548<br>5,788                                                                                  | 9,235<br>6,788                                                                                   | 9,012<br>6,626                                                                                   | 9,133<br>6,563                                                        |                                   |  |
| INITIAL UNEMPLOYMENT CLAIMS, State programsthous INSURED UNEMPLOYMENT, all programsdo State programs (50 States, D.C., and Puerto Rico)do FAILURES, INDUST. AND COMMERCIAL (Dun & Bradstreet)number | 466<br>2,796<br>2,618<br>257                                                                     | 374<br>2,742<br>2,567<br>179                                                                    | 681<br>5,018<br>4,611<br>154                                                                     | 970<br>4,978<br>4,561<br>225                                                                     | 852<br><br>286                                                        | 257                               |  |
| FINANCE: Currency in circulation 3/                                                                                                                                                                 | 71,214<br>86,670<br>37,702<br>400<br>103,629<br>56,911<br>353,074<br>26,135<br>110,199<br>55,288 | 70,581<br>86,036<br>36,610<br>-83<br>98,798<br>56,918<br>352,626<br>26,230<br>109,632<br>55,554 | 79,620<br>96,045<br>37,661<br>650<br>110,157<br>58,450<br>390,291<br>23,996<br>131,019<br>60,057 | 78,902<br>94,076<br>37,345<br>250<br>105,638<br>58,668<br>389,397<br>25,088<br>130,238<br>60,062 | 78,204 92,698 38,285 -13 105,797 58,606 385,376 24,546 129,022 60,081 | 77,463<br>92,932<br>38,294<br>219 |  |
| Bond yields, domestic corporate (Moody's)3/percent<br>Stock prices, 500 stocks (Stand. & Poor's)4/1941-43=10<br>Industrial, 425 stocks                                                              | 8.16<br>95.67<br>106.61                                                                          | 8.18<br>97.07<br>108.35                                                                         | 9.60<br>*68.56<br>*76.47                                                                         | 9.60<br>70.04<br>77.71                                                                           | 9.56<br>72.14<br>79.96                                                | 9.52<br>71.74<br>79.47            |  |
| PRODUCTION:  Bituminous coal                                                                                                                                                                        | 11,640<br>35,531<br>133,714<br>9,152<br>2,887<br>118.3<br>16.3                                   | 11,960<br>34,602<br>158,889<br>9,229<br>2,900<br>118.9<br>16.5                                  | 10,815<br>34,296<br>52,654<br>8,644<br>2,483<br>101.8<br>12.1                                    | 12,995<br>36,379<br>115,583<br>8,584<br>2,589<br>106.1                                           | 11,595<br>38,040<br>67,883<br>8,580<br>2,556<br>104.8<br>14.5         | 108,142<br><br>2,616<br>107.2     |  |