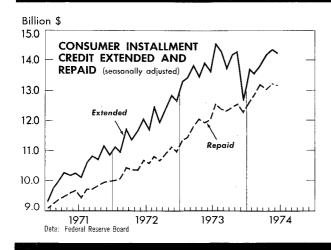

## U.S. DEPARTMENT OF COMMERCE/BUREAU OF ECONOMIC ANALYSIS

| ITEM                                                      | 1973    |         | 1974    |         |         |         |  |
|-----------------------------------------------------------|---------|---------|---------|---------|---------|---------|--|
|                                                           | Aug. 4  | Aug. 11 | July 20 | July 27 | Aug. 3  | Aug. 10 |  |
| WHOLESALE PRICES, 22 COMMODITIES 2/1967=100               | 195.1   | 205.2   | 234.8   | 239.4   | 249.9   | 244.6   |  |
| 9 Foodstuffsdo                                            | 215.0   | 236.1   | 244.7   | 254.8   | 274.7   | 270.1   |  |
| 13 Raw Industrialsdo                                      | 182.3   | 186.1   | 228.1   | 229.1   | 234.0   | 228.2   |  |
| ALL RETAIL STORES, SALESmi1. \$                           | 9,791   | 9,520   | 10,577  | 10,412  | 10,859  |         |  |
| Nondurable goods storesdo                                 | 6,443   | 6,332   | 7,036   | 6,881   | 7,104   | •••••   |  |
| INITIAL UNEMPLOYMENT CLAIMS, State programsthous          | 262     | 239     | 325     | 333     | 340     |         |  |
| INSURED UNEMPLOYMENT, all programsdo                      | 1,635   | 1,654   | 2,278   | 2,245   |         |         |  |
| State programs (50 States, D.C., and Puerto Rico)do       | 1,500   | 1,517   | 1,984   | 1,943   |         |         |  |
| FAILURES, INDUST. AND COMMERCIAL (Dun & Bradstreet)number | 183     | 182     | 170     | 196     | 116     | 155     |  |
| FINANCE:                                                  |         |         |         |         |         | Í       |  |
| Currency in circulation 3/mil. \$                         | 68,311  | 68,311  | 74,849  | 74,441  | 74,081  | 74,374  |  |
| Federal Reserve bank credit outstanding, total 3/do       | 82,975  | 82,945  | 92,050  | 91,808  | 91,409  | 90,499  |  |
| Member bank reserve balances 3/do                         | 33,456  | 33,414  | 37,870  | 37,503  | 37,227  | 36,909  |  |
| Excess reserves, estimated 3/dodo                         | 75      | 24      | 21      | 189     | 192     | 221     |  |
| Demand deposits, adjusteddo                               | 100,262 | 96,356  | 100,967 | 99,585  | 101,409 |         |  |
| Savings depositsdo                                        | 57,567  | 57,136  | 57,989  | 57,855  | 57,651  |         |  |
| Loans and investments, gross adjusted, totaldo            | 335,213 | 337,333 | 376,207 | 374,921 | 379,772 |         |  |
| U.S. Government obligationsdo                             | 22,431  | 22,151  | 20,186  | 19,944  | 20,853  |         |  |
| Commercial and industrial loans (gross)do                 | 107,593 | 108,084 | 126,553 | 126,132 | 126,267 |         |  |
| Real estate loans (gross)do                               | 51,217  | 51,152  | 58,795  | 58,728  | 58,892  | •••••   |  |
| Bond yields, domestic corporate (Moody's) 3/percent       | 7.88    | 7.97    | 9.10    | 9.16    | 9.23    | 9.29    |  |
| Stock prices, 500 stocks (Stand. & Poor's) 4/1941-43=10   | 106.83  | 105.55  | 83.70   | 84.99   | 79.31   | 82.65   |  |
| Industrial, 425 stocksdo                                  | 120.12  | 118.77  | 94.65   | 95.92   | 89.35   | 93.17   |  |
| PRODUCTION:                                               |         |         |         |         |         |         |  |
| Bituminous coalthous. sh. tons                            | 11,870  | 12,300  | 12,295  | 12,320  | 12,425  |         |  |
| Electric power, by utilitiesmil. kwhr                     | 39,040  | 40,276  | 41,466  | 40,119  | 40,098  |         |  |
| Motor vehicles (passenger cars)number                     | 113,345 | 57,462  | 121,622 | 124,464 | 93,440  | 69,115  |  |
| Petroleum (crude) and condensate 3/thous. bbl             | 9,381   | 9,400   | 8,875   | 8,904   | 8,860   | •••••   |  |
| Steel, rawthous. sh. tons                                 | 2,810   | 2,771   | 2,786   | 2,758   | 2,719   | 2,733   |  |
| Index of production1967=100                               | 115.2   | 113.6   | 114.2   | 113.0   | 111.4   | 112.0   |  |
| AIL FREIGHT, REVENUE TON-MILESbil                         | 16.3    | 15.9    | 16.3    | 16.4    | 16.5    |         |  |