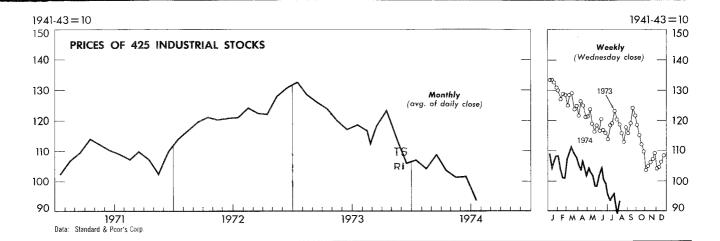

## U.S. DEPARTMENT OF COMMERCE/BUREAU OF ECONOMIC ANALYSIS

| ITEM                                                      | 1973    |         | 1974    |         |         |         |  |
|-----------------------------------------------------------|---------|---------|---------|---------|---------|---------|--|
|                                                           | Aug. 4  | Aug. 11 | July 20 | July 27 | Aug. 3  | Aug. 10 |  |
| WHOLESALE PRICES, 22 COMMODITIES 2/1967=100               | 195.1   | 205.2   | 234.8   | 239.4   | 249.9   | 244.6   |  |
| 9 Foodstuffsdo                                            | 215.0   | 236.1   | 244.7   | 254.8   | 274.7   | 270.1   |  |
| 13 Raw Industrialsdo                                      | 182.3   | 186.1   | 228.1   | 229.1   | 234.0   | 228.2   |  |
| ALL RETAIL STORES, SALESmi1. \$                           | 9,791   | 9,520   | 10,577  | 10,412  | 10,859  |         |  |
| Nondurable goods storesdo                                 | 6,443   | 6,332   | 7,036   | 6,881   | 7,104   | •••••   |  |
| INITIAL UNEMPLOYMENT CLAIMS, State programsthous          | 262     | 239     | 325     | 333     | 340     |         |  |
| INSURED UNEMPLOYMENT, all programsdo                      | 1,635   | 1,654   | 2,278   | 2,245   |         |         |  |
| State programs (50 States, D.C., and Puerto Rico)do       | 1,500   | 1,517   | 1,984   | 1,943   |         |         |  |
| FAILURES, INDUST. AND COMMERCIAL (Dun & Bradstreet)number | 183     | 182     | 170     | 196     | 116     | 155     |  |
| FINANCE:                                                  |         |         |         |         |         | Í       |  |
| Currency in circulation 3/mil. \$                         | 68,311  | 68,311  | 74,849  | 74,441  | 74,081  | 74,374  |  |
| Federal Reserve bank credit outstanding, total 3/do       | 82,975  | 82,945  | 92,050  | 91,808  | 91,409  | 90,499  |  |
| Member bank reserve balances 3/do                         | 33,456  | 33,414  | 37,870  | 37,503  | 37,227  | 36,909  |  |
| Excess reserves, estimated 3/dodo                         | 75      | 24      | 21      | 189     | 192     | 221     |  |
| Demand deposits, adjusteddo                               | 100,262 | 96,356  | 100,967 | 99,585  | 101,409 |         |  |
| Savings depositsdo                                        | 57,567  | 57,136  | 57,989  | 57,855  | 57,651  |         |  |
| Loans and investments, gross adjusted, totaldo            | 335,213 | 337,333 | 376,207 | 374,921 | 379,772 |         |  |
| U.S. Government obligationsdo                             | 22,431  | 22,151  | 20,186  | 19,944  | 20,853  |         |  |
| Commercial and industrial loans (gross)do                 | 107,593 | 108,084 | 126,553 | 126,132 | 126,267 |         |  |
| Real estate loans (gross)do                               | 51,217  | 51,152  | 58,795  | 58,728  | 58,892  | •••••   |  |
| Bond yields, domestic corporate (Moody's) 3/percent       | 7.88    | 7.97    | 9.10    | 9.16    | 9.23    | 9.29    |  |
| Stock prices, 500 stocks (Stand. & Poor's) 4/1941-43=10   | 106.83  | 105.55  | 83.70   | 84.99   | 79.31   | 82.65   |  |
| Industrial, 425 stocksdo                                  | 120.12  | 118.77  | 94.65   | 95.92   | 89.35   | 93.17   |  |
| PRODUCTION:                                               |         |         |         |         |         |         |  |
| Bituminous coalthous. sh. tons                            | 11,870  | 12,300  | 12,295  | 12,320  | 12,425  |         |  |
| Electric power, by utilitiesmil. kwhr                     | 39,040  | 40,276  | 41,466  | 40,119  | 40,098  |         |  |
| Motor vehicles (passenger cars)number                     | 113,345 | 57,462  | 121,622 | 124,464 | 93,440  | 69,115  |  |
| Petroleum (crude) and condensate 3/thous. bbl             | 9,381   | 9,400   | 8,875   | 8,904   | 8,860   | •••••   |  |
| Steel, rawthous. sh. tons                                 | 2,810   | 2,771   | 2,786   | 2,758   | 2,719   | 2,733   |  |
| Index of production1967=100                               | 115.2   | 113.6   | 114.2   | 113.0   | 111.4   | 112.0   |  |
| AIL FREIGHT, REVENUE TON-MILESbil                         | 16.3    | 15.9    | 16.3    | 16.4    | 16.5    |         |  |