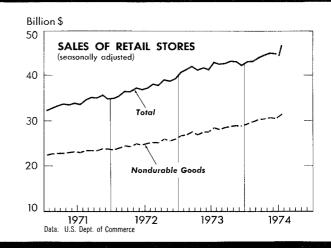

## U.S. DEPARTMENT OF COMMERCE/BUREAU OF ECONOMIC ANALYSIS

| ITEM                                                      | 1973    |         | 1974    |         |         |         |  |
|-----------------------------------------------------------|---------|---------|---------|---------|---------|---------|--|
|                                                           | Aug. 4  | Aug. 11 | July 20 | July 27 | Aug. 3  | Aug. 10 |  |
| WHOLESALE PRICES, 22 COMMODITIES 2/1967=100               | 195.1   | 205.2   | 234.8   | 239.4   | 249.9   | 244.6   |  |
| 9 Foodstuffsdo                                            | 215.0   | 236.1   | 244.7   | 254.8   | 274.7   | 270.1   |  |
| 13 Raw Industrialsdo                                      | 182.3   | 186.1   | 228.1   | 229.1   | 234.0   | 228.2   |  |
| ALL RETAIL STORES, SALESmi1. \$                           | 9,791   | 9,520   | 10,577  | 10,412  | 10,859  |         |  |
| Nondurable goods storesdo                                 | 6,443   | 6,332   | 7,036   | 6,881   | 7,104   | •••••   |  |
| INITIAL UNEMPLOYMENT CLAIMS, State programsthous          | 262     | 239     | 325     | 333     | 340     |         |  |
| INSURED UNEMPLOYMENT, all programsdo                      | 1,635   | 1,654   | 2,278   | 2,245   |         |         |  |
| State programs (50 States, D.C., and Puerto Rico)do       | 1,500   | 1,517   | 1,984   | 1,943   |         |         |  |
| FAILURES, INDUST. AND COMMERCIAL (Dun & Bradstreet)number | 183     | 182     | 170     | 196     | 116     | 155     |  |
| FINANCE:                                                  |         |         |         |         |         | Í       |  |
| Currency in circulation 3/mil. \$                         | 68,311  | 68,311  | 74,849  | 74,441  | 74,081  | 74,374  |  |
| Federal Reserve bank credit outstanding, total 3/do       | 82,975  | 82,945  | 92,050  | 91,808  | 91,409  | 90,499  |  |
| Member bank reserve balances 3/do                         | 33,456  | 33,414  | 37,870  | 37,503  | 37,227  | 36,909  |  |
| Excess reserves, estimated 3/dodo                         | 75      | 24      | 21      | 189     | 192     | 221     |  |
| Demand deposits, adjusteddo                               | 100,262 | 96,356  | 100,967 | 99,585  | 101,409 |         |  |
| Savings depositsdo                                        | 57,567  | 57,136  | 57,989  | 57,855  | 57,651  |         |  |
| Loans and investments, gross adjusted, totaldo            | 335,213 | 337,333 | 376,207 | 374,921 | 379,772 |         |  |
| U.S. Government obligationsdo                             | 22,431  | 22,151  | 20,186  | 19,944  | 20,853  |         |  |
| Commercial and industrial loans (gross)do                 | 107,593 | 108,084 | 126,553 | 126,132 | 126,267 |         |  |
| Real estate loans (gross)do                               | 51,217  | 51,152  | 58,795  | 58,728  | 58,892  | •••••   |  |
| Bond yields, domestic corporate (Moody's) 3/percent       | 7.88    | 7.97    | 9.10    | 9.16    | 9.23    | 9.29    |  |
| Stock prices, 500 stocks (Stand. & Poor's) 4/1941-43=10   | 106.83  | 105.55  | 83.70   | 84.99   | 79.31   | 82.65   |  |
| Industrial, 425 stocksdo                                  | 120.12  | 118.77  | 94.65   | 95.92   | 89.35   | 93.17   |  |
| PRODUCTION:                                               |         |         |         |         |         |         |  |
| Bituminous coalthous. sh. tons                            | 11,870  | 12,300  | 12,295  | 12,320  | 12,425  |         |  |
| Electric power, by utilitiesmil. kwhr                     | 39,040  | 40,276  | 41,466  | 40,119  | 40,098  |         |  |
| Motor vehicles (passenger cars)number                     | 113,345 | 57,462  | 121,622 | 124,464 | 93,440  | 69,115  |  |
| Petroleum (crude) and condensate 3/thous. bbl             | 9,381   | 9,400   | 8,875   | 8,904   | 8,860   | •••••   |  |
| Steel, rawthous. sh. tons                                 | 2,810   | 2,771   | 2,786   | 2,758   | 2,719   | 2,733   |  |
| Index of production1967=100                               | 115.2   | 113.6   | 114.2   | 113.0   | 111.4   | 112.0   |  |
| AIL FREIGHT, REVENUE TON-MILESbil                         | 16.3    | 15.9    | 16.3    | 16.4    | 16.5    |         |  |