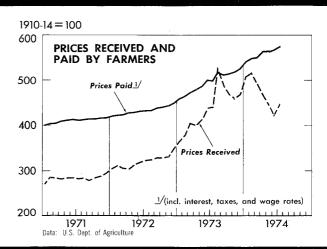

A WEEKLY
SUPPLEMENT
TO THE
SURVEY OF CURRENT BUSINESS\*

## U.S. DEPARTMENT OF COMMERCE/BUREAU OF ECONOMIC ANALYSIS











| ITEM                                                      | 1973    |         | 1974    |         |         |         |  |
|-----------------------------------------------------------|---------|---------|---------|---------|---------|---------|--|
|                                                           | Aug. 4  | Aug. 11 | July 20 | July 27 | Aug. 3  | Aug. 10 |  |
| WHOLESALE PRICES, 22 COMMODITIES 2/1967=100               | 195.1   | 205.2   | 234.8   | 239.4   | 249.9   | 244.6   |  |
| 9 Foodstuffsdo                                            | 215.0   | 236.1   | 244.7   | 254.8   | 274.7   | 270.1   |  |
| 13 Raw Industrialsdo                                      | 182.3   | 186.1   | 228.1   | 229.1   | 234.0   | 228.2   |  |
| ALL RETAIL STORES, SALESmi1. \$