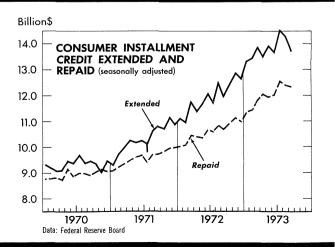

A WEEKLY SUPPLEMENT TO THE

SURVEY OF CURRENT BUSINESS\*

## U.S. DEPARTMENT OF COMMERCE/BUREAU OF ECONOMIC ANALYSIS











| ITEM                                                                                                                                                                                                | 1972                                                      |                                                           | 1973                                                       |                                                            |                                                            |                                   |  |
|-----------------------------------------------------------------------------------------------------------------------------------------------------------------------------------------------------|---------------------------------------------------------