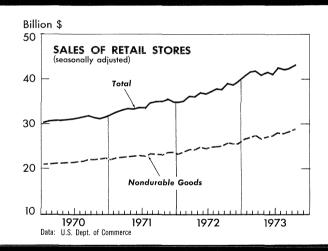

| ITEM                                                                                                                                                                                                                                                                                                                                                                                                                                                                                                                                                                                                                                                                                                                                                                                                                                                  | 1972            |                                | 1973            |                                |                   |              |  |
|-------------------------------------------------------------------------------------------------------------------------------------------------------------------------------------------------------------------------------------------------------------------------------------------------------------------------------------------------------------------------------------------------------------------------------------------------------------------------------------------------------------------------------------------------------------------------------------------------------------------------------------------------------------------------------------------------------------------------------------------------------------------------------------------------------------------------------------------------------|-----------------|--------------------------------|-----------------|--------------------------------|-------------------|--------------|--|
|                                                                                                                                                                                                                                                                                                                                                                                                                                                                                                                                                                                                                                                                                                                                                                                                                                                       | Sept.           | Oct.                           | July            | Aug.                           | Sept.             | Oct.         |  |
| COMMODITY PRICESCon.                                                                                                                                                                                                                                                                                                                                                                                                                                                                                                                                                                                                                                                                                                                                                                                                                                  |                 |                                |                 |                                |                   |              |  |
| HOLESALE PRICE INDEXESCon.                                                                                                                                                                                                                                                                                                                                                                                                                                                                                                                                                                                                                                                                                                                                                                                                                            |                 |                                |                 |                                |                   |              |  |
| Industrial commodities - Con. Hides, skins, and leather products1967=100                                                                                                                                                                                                                                                                                                                                                                                                                                                                                                                                                                                                                                                                                                                                                                              | 135.7           | 139.8                          | 141.4           | 143.0                          | 143.8             | 143.         |  |
| Lumber and wood productsdo                                                                                                                                                                                                                                                                                                                                                                                                                                                                                                                                                                                                                                                                                                                                                                                                                            | 148.5           | 149.2                          | 177.8           | 178.8                          | 181.9             | 180          |  |
| Machinery and equipmentdo                                                                                                                                                                                                                                                                                                                                                                                                                                                                                                                                                                                                                                                                                                                                                                                                                             | 118.3           | 118.4                          | 122.0           | 122.3                          | 122.6             | 123.         |  |
| Metals and metal productsdo                                                                                                                                                                                                                                                                                                                                                                                                                                                                                                                                                                                                                                                                                                                                                                                                                           | 124.0           | 124.1                          | .132.8          | 133.7                          | 1,34•4            | 135.         |  |
| Nonmetallic mineral productsdo                                                                                                                                                                                                                                                                                                                                                                                                                                                                                                                                                                                                                                                                                                                                                                                                                        | 126.9           | 127.3                          | 130.0           | 130.0                          | 129.9             | 130.         |  |
| Pulp, paper, and allied productsdo                                                                                                                                                                                                                                                                                                                                                                                                                                                                                                                                                                                                                                                                                                                                                                                                                    | 114.3<br>109.5  | 114.7<br>109.5                 | 122.3<br>112.9  | 123.3<br>113.1                 | 124.4<br>112.8    | 125<br>114   |  |
| Textile products and appareldo                                                                                                                                                                                                                                                                                                                                                                                                                                                                                                                                                                                                                                                                                                                                                                                                                        | 114.3           | 114.8                          | 124.2           | 125.2                          | 126.8             | 128          |  |
| Transportation equipment                                                                                                                                                                                                                                                                                                                                                                                                                                                                                                                                                                                                                                                                                                                                                                                                                              | 114.2           | 112.9                          | 115.0<br>120.9  | 115.1<br>121.0                 | 114.5<br>121.1    | 115<br>121   |  |
| Miscellaneous products                                                                                                                                                                                                                                                                                                                                                                                                                                                                                                                                                                                                                                                                                                                                                                                                                                | 115.2           | 115.0                          | 120.9           | 121.0                          | 121•1             | 121          |  |
| Wholesale prices1967=\$1.00                                                                                                                                                                                                                                                                                                                                                                                                                                                                                                                                                                                                                                                                                                                                                                                                                           | \$0.832         | \$0.833                        | \$0.741         | \$0.701                        | \$0.713           | \$0.7        |  |
| DOMESTIC TRADE                                                                                                                                                                                                                                                                                                                                                                                                                                                                                                                                                                                                                                                                                                                                                                                                                                        |                 |                                |                 |                                |                   |              |  |
| TAIL TRADE, ALL RETAIL STORES:                                                                                                                                                                                                                                                                                                                                                                                                                                                                                                                                                                                                                                                                                                                                                                                                                        |                 |                                |                 |                                |                   |              |  |
| ESTIMATED SALES (UNADJUSTED), TOTAL 1/mil. \$                                                                                                                                                                                                                                                                                                                                                                                                                                                                                                                                                                                                                                                                                                                                                                                                         | 37,522          | 39,014                         | 41,674          | r43,143                        | r40,851           | 44,1         |  |
| Durable goods storesdodo                                                                                                                                                                                                                                                                                                                                                                                                                                                                                                                                                                                                                                                                                                                                                                                                                              | 12,501<br>7,192 | 13,569<br>8,043                | 14,518<br>8,707 | r14,654<br>r8,519              | r13,649<br>r7,838 | 15,3<br>9,1  |  |
| Furniture and appliance groupdo                                                                                                                                                                                                                                                                                                                                                                                                                                                                                                                                                                                                                                                                                                                                                                                                                       | 1,760           | 1,863                          | 1,940           | r2,047                         | r1,955            | 2,0          |  |
| Lumber, building, hardware groupdo                                                                                                                                                                                                                                                                                                                                                                                                                                                                                                                                                                                                                                                                                                                                                                                                                    | 1,883           | 1,924                          | 2,080           | r2,180                         | 1,912             | •••••        |  |
| Nondurable goods storesdo                                                                                                                                                                                                                                                                                                                                                                                                                                                                                                                                                                                                                                                                                                                                                                                                                             | 25,021          | 25,445                         | 27,156          | r28,489                        | r27,202           | 28,7         |  |
| Apparel groupdo                                                                                                                                                                                                                                                                                                                                                                                                                                                                                                                                                                                                                                                                                                                                                                                                                                       | 1,846           | 1,923                          | 1,749           | r1,939                         | r2,010            | 2,1          |  |
| Drug and proprietary storesdodo                                                                                                                                                                                                                                                                                                                                                                                                                                                                                                                                                                                                                                                                                                                                                                                                                       | 1,184<br>2,943  | 1,189<br>2,902                 | 1,240<br>3,359  | r1,303<br>r3,556               | r1,235<br>r3,291  | 1,2          |  |
| Food groupdo                                                                                                                                                                                                                                                                                                                                                                                                                                                                                                                                                                                                                                                                                                                                                                                                                                          | 8,253           | 7,862                          | 8,976           | r9,344                         | r8,870            | 9,0          |  |
| Gasoline service stationsdodo                                                                                                                                                                                                                                                                                                                                                                                                                                                                                                                                                                                                                                                                                                                                                                                                                         | 2,606<br>6,151  | 2,686<br>6,540                 | 3,088<br>6,269  | r3,023<br>r6,915               | r2,839<br>r6,596  | 3,0<br>7,2   |  |
| General merchandise group with honstores                                                                                                                                                                                                                                                                                                                                                                                                                                                                                                                                                                                                                                                                                                                                                                                                              | 0,131           | 0,540                          | 0,207           | 10,515                         | 10,330            | ',-          |  |
| STIMATED SALES (SEAS. ADJ.), TOTAL 1/do                                                                                                                                                                                                                                                                                                                                                                                                                                                                                                                                                                                                                                                                                                                                                                                                               | 37,746          | 39,106                         | 42,778          | r42,363                        | r42,474           | 43,3<br>14,5 |  |
| Durable goods storesdodo                                                                                                                                                                                                                                                                                                                                                                                                                                                                                                                                                                                                                                                                                                                                                                                                                              | 12,614<br>7,503 | 13,168<br>7,853                | 14,409<br>8,654 | r14,481<br>r8,645              | r14,200<br>8,451  | 14,5         |  |
| Furniture and appliance groupdo                                                                                                                                                                                                                                                                                                                                                                                                                                                                                                                                                                                                                                                                                                                                                                                                                       | 1,750           | 1,846                          | 2,000           | r2,025                         | 2,045             | •••••        |  |
| Lumber, building, hardware groupdo                                                                                                                                                                                                                                                                                                                                                                                                                                                                                                                                                                                                                                                                                                                                                                                                                    | 1,746           | 1,780                          | 1,894           | r1,894                         | 1,811             | •••••        |  |
| Nondurable goods storesdo                                                                                                                                                                                                                                                                                                                                                                                                                                                                                                                                                                                                                                                                                                                                                                                                                             | 25,132          | 25,938                         | 28,369          | r27,882                        | r28,274           | 28,8         |  |
| Apparel groupdo                                                                                                                                                                                                                                                                                                                                                                                                                                                                                                                                                                                                                                                                                                                                                                                                                                       | 1,836           | 1,947                          | 2,039           | r1,975                         | 2,078             |              |  |
| Drug and proprietary storesdo Eating and drinking placesdo                                                                                                                                                                                                                                                                                                                                                                                                                                                                                                                                                                                                                                                                                                                                                                                            | 1,204<br>2,830  | 1,226<br>2,873                 | 1,305<br>3,122  | r1,298<br>r3,158               | 1,288<br>3,214    |              |  |
| Food groupdo                                                                                                                                                                                                                                                                                                                                                                                                                                                                                                                                                                                                                                                                                                                                                                                                                                          | 8,005           | 8,209                          | 9,128           | r8,964                         | 9,003             |              |  |
| Gasoline service stationsdo                                                                                                                                                                                                                                                                                                                                                                                                                                                                                                                                                                                                                                                                                                                                                                                                                           | 2,611           | 2,686                          | 2,908           | r2,836                         | 2,888             | •••••        |  |
| General merchandise group with nonstoresdo IMATED RETAIL INVENTORIES, END OF MONTH:                                                                                                                                                                                                                                                                                                                                                                                                                                                                                                                                                                                                                                                                                                                                                                   | 6,333           | 6,548                          | 7,051           | r6,9 <b>23</b>                 | 6,992             |              |  |
| nadjusted, totaldo                                                                                                                                                                                                                                                                                                                                                                                                                                                                                                                                                                                                                                                                                                                                                                                                                                    | 53,187          | 55,075                         | 58,063          | 57,152                         | 58,530            |              |  |
| djusted, totaldododododododododododododododododododododododododododododododododododododododododododododododododododododododododododododododododododododododododododododododododododododododododododododododododododododododododododododododododododododododododododododododododododododododododododododododododododododododododododododododododododododododododododododododododododododododododododododododododododododododododododododododododododododododododododododododododododododododododododododododododododododododododododododododododododododododododododododododododododododododododododododododododododododododododododododododododododododododododododododododododododododododododododododododododododododododododododododododododododododododododododododododododododododododododododododododododododododododododododododododododododod | 53,661          | 53,934                         | 58,250          | 58,797                         | 58,811            | ••••         |  |
| stimated sales (unadjusted), totaldo                                                                                                                                                                                                                                                                                                                                                                                                                                                                                                                                                                                                                                                                                                                                                                                                                  | 11,661          | 11,826                         | 12,223          | r13,016                        | 12,464            |              |  |
| stimated sales (seasonally adjusted), totaldo                                                                                                                                                                                                                                                                                                                                                                                                                                                                                                                                                                                                                                                                                                                                                                                                         | 11,660          | 12,202                         | 13,172          | r12,820                        | 13,040            |              |  |
| LABOR FORCE, EMPLOYMENT, AND EARNINGS                                                                                                                                                                                                                                                                                                                                                                                                                                                                                                                                                                                                                                                                                                                                                                                                                 |                 |                                |                 |                                |                   |              |  |
| duction or nonsupervisory workers on payrolls of private nonagricultural establishments (seas. adj.):                                                                                                                                                                                                                                                                                                                                                                                                                                                                                                                                                                                                                                                                                                                                                 |                 |                                |                 |                                |                   |              |  |
| mployees, totalthous                                                                                                                                                                                                                                                                                                                                                                                                                                                                                                                                                                                                                                                                                                                                                                                                                                  | 49,581          | 49,839                         | 51,247          | r51,442                        | r51,601           | p51,8        |  |
| Manufacturingdo                                                                                                                                                                                                                                                                                                                                                                                                                                                                                                                                                                                                                                                                                                                                                                                                                                       | 13,956          | 14,082                         | 14,566          | r14,611                        | r14,607           | p14,7        |  |
| Durable goodsdododo                                                                                                                                                                                                                                                                                                                                                                                                                                                                                                                                                                                                                                                                                                                                                                                                                                   | 8,027           | 8,124                          | 8,562           | r8,597                         | r8,600            | p8,6         |  |
| Total privatehours                                                                                                                                                                                                                                                                                                                                                                                                                                                                                                                                                                                                                                                                                                                                                                                                                                    | 37.3            | 37.3                           | 37.2            | 37.0                           | 37.2              | p37          |  |
| Contract constructiondododo                                                                                                                                                                                                                                                                                                                                                                                                                                                                                                                                                                                                                                                                                                                                                                                                                           | 36.9<br>40.8    | 37 <b>.</b> 4<br>40 <b>.</b> 7 | 37.5<br>40.7    | 37 <b>.</b> 1<br>40 <b>.</b> 5 | 36.8<br>r40.8     | p37          |  |
| Overtime hoursdodo                                                                                                                                                                                                                                                                                                                                                                                                                                                                                                                                                                                                                                                                                                                                                                                                                                    | 3.6             | 3.6                            | 3.8             | r3.7                           | r3.8              | p3           |  |
| Durable goodsdo                                                                                                                                                                                                                                                                                                                                                                                                                                                                                                                                                                                                                                                                                                                                                                                                                                       | 41.4            | 41.4                           | 41.4            | r41.1                          | r41.4             | p41          |  |
| Overtime hoursdo                                                                                                                                                                                                                                                                                                                                                                                                                                                                                                                                                                                                                                                                                                                                                                                                                                      | 3.8<br>39.8     | 3•8<br>39•8                    | 4•1<br>39•6     | 3.9<br>39.5                    | r4.0<br>39.8      | p3<br>p39    |  |
| Overtime hoursdo                                                                                                                                                                                                                                                                                                                                                                                                                                                                                                                                                                                                                                                                                                                                                                                                                                      | 3.4             | 3.4                            | 3.4             | 3.3                            | 3.4               | p3           |  |
| Retail tradedododo                                                                                                                                                                                                                                                                                                                                                                                                                                                                                                                                                                                                                                                                                                                                                                                                                                    | 33.6            | 33.5                           | 33.2            | r33.0                          | 33.2              | p33          |  |
| Total private nonfarm payrollsdollars                                                                                                                                                                                                                                                                                                                                                                                                                                                                                                                                                                                                                                                                                                                                                                                                                 | 3.69            | 3.73                           | 3.91            | 3.92                           | r3.95             | р3.          |  |
| Contract constructiondo                                                                                                                                                                                                                                                                                                                                                                                                                                                                                                                                                                                                                                                                                                                                                                                                                               | 6.10            | 6.15<br>3.88                   | 6.46<br>4.07    | 6.50<br>4.09                   | r6.58<br>c4.13    | p6.          |  |
| Manufacturingdo Wholesale and retail tradedo                                                                                                                                                                                                                                                                                                                                                                                                                                                                                                                                                                                                                                                                                                                                                                                                          | 3.86<br>3.05    | 3.06                           | 3.21            | r3.23                          | r3.25             | p4.          |  |
| Finance, insurance, and real estatedo                                                                                                                                                                                                                                                                                                                                                                                                                                                                                                                                                                                                                                                                                                                                                                                                                 | 3.48            | 3.49                           | 3.61            | 3.61                           | r3.65             | р3.          |  |
| Servicesdodo                                                                                                                                                                                                                                                                                                                                                                                                                                                                                                                                                                                                                                                                                                                                                                                                                                          | 3.21            | 3.23                           | 3.38            | r3.37                          | r3.41             | р3.          |  |
| Private nonfarm economy:                                                                                                                                                                                                                                                                                                                                                                                                                                                                                                                                                                                                                                                                                                                                                                                                                              |                 |                                |                 |                                |                   |              |  |
| Current dollars                                                                                                                                                                                                                                                                                                                                                                                                                                                                                                                                                                                                                                                                                                                                                                                                                                       | 139.3           | 140.4                          | 146.9           | r147.6<br>r147.5               | r148.7<br>r149.1  | p149         |  |
| Miningdodododo                                                                                                                                                                                                                                                                                                                                                                                                                                                                                                                                                                                                                                                                                                                                                                                                                                        | 138.1<br>148.0  | 137.8<br>149.2                 | 147.9<br>156.3  | r147.3<br>r157.2               | r149.1<br>r159.1  | p149         |  |
| Manufacturingdo                                                                                                                                                                                                                                                                                                                                                                                                                                                                                                                                                                                                                                                                                                                                                                                                                                       | 136.8           | 137.5                          | 143.7           | 144.5                          | r145.4            | p146         |  |
| Transportation, communication, electric, gas, etc.do                                                                                                                                                                                                                                                                                                                                                                                                                                                                                                                                                                                                                                                                                                                                                                                                  | 145.9           | 148.2<br>137.2                 | 155.6           | r157.7<br>r144.4               | r158.9<br>r145.2  | p159<br>p145 |  |
| Wholesale and retail tradefinance, insurance, and real estatedo                                                                                                                                                                                                                                                                                                                                                                                                                                                                                                                                                                                                                                                                                                                                                                                       | 136.5<br>134.9  | 135.4                          | 143.6<br>140.9  | 140.9                          | r142.7            | p143         |  |
| Servicesdo                                                                                                                                                                                                                                                                                                                                                                                                                                                                                                                                                                                                                                                                                                                                                                                                                                            | 139.7           | 140.7                          | 147.3           | r146.9                         | r148.6            | p149         |  |