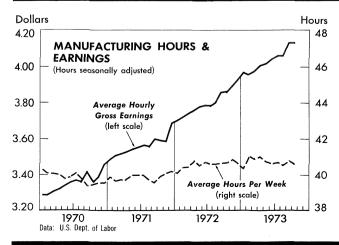

| ITEM                                                                                                                                                                                                                                                                                                                                                                                                                                                                                                                                                                                                                                                                                                                                                                                                                                                  | 1972            |                                | 1973            |                                |                   |              |  |
|-------------------------------------------------------------------------------------------------------------------------------------------------------------------------------------------------------------------------------------------------------------------------------------------------------------------------------------------------------------------------------------------------------------------------------------------------------------------------------------------------------------------------------------------------------------------------------------------------------------------------------------------------------------------------------------------------------------------------------------------------------------------------------------------------------------------------------------------------------|-----------------|--------------------------------|-----------------|--------------------------------|-------------------|--------------|--|
|                                                                                                                                                                                                                                                                                                                                                                                                                                                                                                                                                                                                                                                                                                                                                                                                                                                       | Sept.           | Oct.                           | July            | Aug.                           | Sept.             | Oct.         |  |
| COMMODITY PRICESCon.                                                                                                                                                                                                                                                                                                                                                                                                                                                                                                                                                                                                                                                                                                                                                                                                                                  |                 |                                |                 |                                |                   |              |  |
| HOLESALE PRICE INDEXESCon.                                                                                                                                                                                                                                                                                                                                                                                                                                                                                                                                                                                                                                                                                                                                                                                                                            |                 |                                |                 |                                |                   |              |  |
| Industrial commodities - Con. Hides, skins, and leather products1967=100                                                                                                                                                                                                                                                                                                                                                                                                                                                                                                                                                                                                                                                                                                                                                                              | 135.7           | 139.8                          | 141.4           | 143.0                          | 143.8             | 143.         |  |
| Lumber and wood productsdo                                                                                                                                                                                                                                                                                                                                                                                                                                                                                                                                                                                                                                                                                                                                                                                                                            | 148.5           | 149.2                          | 177.8           | 178.8                          | 181.9             | 180          |  |
| Machinery and equipmentdo                                                                                                                                                                                                                                                                                                                                                                                                                                                                                                                                                                                                                                                                                                                                                                                                                             | 118.3           | 118.4                          | 122.0           | 122.3                          | 122.6             | 123.         |  |
| Metals and metal productsdo                                                                                                                                                                                                                                                                                                                                                                                                                                                                                                                                                                                                                                                                                                                                                                                                                           | 124.0           | 124.1                          | .132.8          | 133.7                          | 1,34•4            | 135.         |  |
| Nonmetallic mineral productsdo                                                                                                                                                                                                                                                                                                                                                                                                                                                                                                                                                                                                                                                                                                                                                                                                                        | 126.9           | 127.3                          | 130.0           | 130.0                          | 129.9             | 130.         |  |
| Pulp, paper, and allied productsdo                                                                                                                                                                                                                                                                                                                                                                                                                                                                                                                                                                                                                                                                                                                                                                                                                    | 114.3<br>109.5  | 114.7<br>109.5                 | 122.3<br>112.9  | 123.3<br>113.1                 | 124.4<br>112.8    | 125<br>114   |  |
| Textile products and appareldo                                                                                                                                                                                                                                                                                                                                                                                                                                                                                                                                                                                                                                                                                                                                                                                                                        | 114.3           | 114.8                          | 124.2           | 125.2                          | 126.8             | 128          |  |
| Transportation equipment                                                                                                                                                                                                                                                                                                                                                                                                                                                                                                                                                                                                                                                                                                                                                                                                                              | 114.2           | 112.9                          | 115.0<br>120.9  | 115.1<br>121.0                 | 114.5<br>121.1    | 115<br>121   |  |
| Miscellaneous products                                                                                                                                                                                                                                                                                                                                                                                                                                                                                                                                                                                                                                                                                                                                                                                                                                | 115.2           | 115.0                          | 120.9           | 121.0                          | 121•1             | 121          |  |
| Wholesale prices1967=\$1.00                                                                                                                                                                                                                                                                                                                                                                                                                                                                                                                                                                                                                                                                                                                                                                                                                           | \$0.832         | \$0.833                        | \$0.741         | \$0.701                        | \$0.713           | \$0.7        |  |
| DOMESTIC TRADE                                                                                                                                                                                                                                                                                                                                                                                                                                                                                                                                                                                                                                                                                                                                                                                                                                        |                 |                                |                 |                                |                   |              |  |
| TAIL TRADE, ALL RETAIL STORES:                                                                                                                                                                                                                                                                                                                                                                                                                                                                                                                                                                                                                                                                                                                                                                                                                        |                 |                                |                 |                                |                   |              |  |
| ESTIMATED SALES (UNADJUSTED), TOTAL 1/mil. \$                                                                                                                                                                                                                                                                                                                                                                                                                                                                                                                                                                                                                                                                                                                                                                                                         | 37,522          | 39,014                         | 41,674          | r43,143                        | r40,851           | 44,1         |  |
| Durable goods storesdodo                                                                                                                                                                                                                                                                                                                                                                                                                                                                                                                                                                                                                                                                                                                                                                                                                              | 12,501<br>7,192 | 13,569<br>8,043                | 14,518<br>8,707 | r14,654<br>r8,519              | r13,649<br>r7,838 | 15,3<br>9,1  |  |
| Furniture and appliance groupdo                                                                                                                                                                                                                                                                                                                                                                                                                                                                                                                                                                                                                                                                                                                                                                                                                       | 1,760           | 1,863                          | 1,940           | r2,047                         | r1,955            | 2,0          |  |
| Lumber, building, hardware groupdo                                                                                                                                                                                                                                                                                                                                                                                                                                                                                                                                                                                                                                                                                                                                                                                                                    | 1,883           | 1,924                          | 2,080           | r2,180                         | 1,912             | •••••        |  |
| Nondurable goods storesdo                                                                                                                                                                                                                                                                                                                                                                                                                                                                                                                                                                                                                                                                                                                                                                                                                             | 25,021          | 25,445                         | 27,156          | r28,489                        | r27,202           | 28,7         |  |
| Apparel groupdo                                                                                                                                                                                                                                                                                                                                                                                                                                                                                                                                                                                                                                                                                                                                                                                                                                       | 1,846           | 1,923                          | 1,749           | r1,939                         | r2,010            | 2,1          |  |
| Drug and proprietary storesdodo                                                                                                                                                                                                                                                                                                                                                                                                                                                                                                                                                                                                                                                                                                                                                                                                                       | 1,184<br>2,943  | 1,189<br>2,902                 | 1,240<br>3,359  | r1,303<br>r3,556               | r1,235<br>r3,291  | 1,2          |  |
| Food groupdo                                                                                                                                                                                                                                                                                                                                                                                                                                                                                                                                                                                                                                                                                                                                                                                                                                          | 8,253           | 7,862                          | 8,976           | r9,344                         | r8,870            | 9,0          |  |
| Gasoline service stationsdodo                                                                                                                                                                                                                                                                                                                                                                                                                                                                                                                                                                                                                                                                                                                                                                                                                         | 2,606<br>6,151  | 2,686<br>6,540                 | 3,088<br>6,269  | r3,023<br>r6,915               | r2,839<br>r6,596  | 3,0<br>7,2   |  |
| General merchandise group with honstores                                                                                                                                                                                                                                                                                                                                                                                                                                                                                                                                                                                                                                                                                                                                                                                                              | 0,131           | 0,540                          | 0,207           | 10,515                         | 10,330            | ',-          |  |
| STIMATED SALES (SEAS. ADJ.), TOTAL 1/do                                                                                                                                                                                                                                                                                                                                                                                                                                                                                                                                                                                                                                                                                                                                                                                                               | 37,746          | 39,106                         | 42,778          | r42,363                        | r42,474           | 43,3<br>14,5 |  |
| Durable goods storesdodo                                                                                                                                                                                                                                                                                                                                                                                                                                                                                                                                                                                                                                                                                                                                                                                                                              | 12,614<br>7,503 | 13,168<br>7,853                | 14,409<br>8,654 | r14,481<br>r8,645              | r14,200<br>8,451  | 14,5         |  |
| Furniture and appliance groupdo                                                                                                                                                                                                                                                                                                                                                                                                                                                                                                                                                                                                                                                                                                                                                                                                                       | 1,750           | 1,846                          | 2,000           | r2,025                         | 2,045             | •••••        |  |
| Lumber, building, hardware groupdo                                                                                                                                                                                                                                                                                                                                                                                                                                                                                                                                                                                                                                                                                                                                                                                                                    | 1,746           | 1,780                          | 1,894           | r1,894                         | 1,811             | •••••        |  |
| Nondurable goods storesdo                                                                                                                                                                                                                                                                                                                                                                                                                                                                                                                                                                                                                                                                                                                                                                                                                             | 25,132          | 25,938                         | 28,369          | r27,882                        | r28,274           | 28,8         |  |
| Apparel groupdo                                                                                                                                                                                                                                                                                                                                                                                                                                                                                                                                                                                                                                                                                                                                                                                                                                       | 1,836           | 1,947                          | 2,039           | r1,975                         | 2,078             |              |  |
| Drug and proprietary storesdo Eating and drinking placesdo                                                                                                                                                                                                                                                                                                                                                                                                                                                                                                                                                                                                                                                                                                                                                                                            | 1,204<br>2,830  | 1,226<br>2,873                 | 1,305<br>3,122  | r1,298<br>r3,158               | 1,288<br>3,214    |              |  |
| Food groupdo                                                                                                                                                                                                                                                                                                                                                                                                                                                                                                                                                                                                                                                                                                                                                                                                                                          | 8,005           | 8,209                          | 9,128           | r8,964                         | 9,003             |              |  |
| Gasoline service stationsdo                                                                                                                                                                                                                                                                                                                                                                                                                                                                                                                                                                                                                                                                                                                                                                                                                           | 2,611           | 2,686                          | 2,908           | r2,836                         | 2,888             | •••••        |  |
| General merchandise group with nonstoresdo IMATED RETAIL INVENTORIES, END OF MONTH:                                                                                                                                                                                                                                                                                                                                                                                                                                                                                                                                                                                                                                                                                                                                                                   | 6,333           | 6,548                          | 7,051           | r6,9 <b>23</b>                 | 6,992             |              |  |
| nadjusted, totaldo                                                                                                                                                                                                                                                                                                                                                                                                                                                                                                                                                                                                                                                                                                                                                                                                                                    | 53,187          | 55,075                         | 58,063          | 57,152                         | 58,530            |              |  |
| djusted, totaldododododododododododododododododododododododododododododododododododododododododododododododododododododododododododododododododododododododododododododododododododododododododododododododododododododododododododododododododododododododododododododododododododododododododododododododododododododododododododododododododododododododododododododododododododododododododododododododododododododododododododododododododododododododododododododododododododododododododododododododododododododododododododododododododododododododododododododododododododododododododododododododododododododododododododododododododododododododododododododododododododododododododododododododododododododododododododododododododododododododododododododododododododododododododododododododododododododododododododododododododododod | 53,661          | 53,934                         | 58,250          | 58,797                         | 58,811            | ••••         |  |
| stimated sales (unadjusted), totaldo                                                                                                                                                                                                                                                                                                                                                                                                                                                                                                                                                                                                                                                                                                                                                                                                                  | 11,661          | 11,826                         | 12,223          | r13,016                        | 12,464            |              |  |
| stimated sales (seasonally adjusted), totaldo                                                                                                                                                                                                                                                                                                                                                                                                                                                                                                                                                                                                                                                                                                                                                                                                         | 11,660          | 12,202                         | 13,172          | r12,820                        | 13,040            |              |  |
| LABOR FORCE, EMPLOYMENT, AND EARNINGS                                                                                                                                                                                                                                                                                                                                                                                                                                                                                                                                                                                                                                                                                                                                                                                                                 |                 |                                |                 |                                |                   |              |  |
| duction or nonsupervisory workers on payrolls of private nonagricultural establishments (seas. adj.):                                                                                                                                                                                                                                                                                                                                                                                                                                                                                                                                                                                                                                                                                                                                                 |                 |                                |                 |                                |                   |              |  |
| mployees, totalthous                                                                                                                                                                                                                                                                                                                                                                                                                                                                                                                                                                                                                                                                                                                                                                                                                                  | 49,581          | 49,839                         | 51,247          | r51,442                        | r51,601           | p51,8        |  |
| Manufacturingdo                                                                                                                                                                                                                                                                                                                                                                                                                                                                                                                                                                                                                                                                                                                                                                                                                                       | 13,956          | 14,082                         | 14,566          | r14,611                        | r14,607           | p14,7        |  |
| Durable goodsdododo                                                                                                                                                                                                                                                                                                                                                                                                                                                                                                                                                                                                                                                                                                                                                                                                                                   | 8,027           | 8,124                          | 8,562           | r8,597                         | r8,600            | p8,6         |  |
| Total privatehours                                                                                                                                                                                                                                                                                                                                                                                                                                                                                                                                                                                                                                                                                                                                                                                                                                    | 37.3            | 37.3                           | 37.2            | 37.0                           | 37.2              | p37          |  |
| Contract constructiondododo                                                                                                                                                                                                                                                                                                                                                                                                                                                                                                                                                                                                                                                                                                                                                                                                                           | 36.9<br>40.8    | 37 <b>.</b> 4<br>40 <b>.</b> 7 | 37.5<br>40.7    | 37 <b>.</b> 1<br>40 <b>.</b> 5 | 36.8<br>r40.8     | p37          |  |
| Overtime hoursdodo                                                                                                                                                                                                                                                                                                                                                                                                                                                                                                                                                                                                                                                                                                                                                                                                                                    | 3.6             | 3.6                            | 3.8             | r3.7                           | r3.8              | p3           |  |
| Durable goodsdo                                                                                                                                                                                                                                                                                                                                                                                                                                                                                                                                                                                                                                                                                                                                                                                                                                       | 41.4            | 41.4                           | 41.4            | r41.1                          | r41.4             | p41          |  |
| Overtime hoursdo                                                                                                                                                                                                                                                                                                                                                                                                                                                                                                                                                                                                                                                                                                                                                                                                                                      | 3.8<br>39.8     | 3•8<br>39•8                    | 4•1<br>39•6     | 3.9<br>39.5                    | r4.0<br>39.8      | p3<br>p39    |  |
| Overtime hoursdo                                                                                                                                                                                                                                                                                                                                                                                                                                                                                                                                                                                                                                                                                                                                                                                                                                      | 3.4             | 3.4                            | 3.4             | 3.3                            | 3.4               | p3           |  |
| Retail tradedododo                                                                                                                                                                                                                                                                                                                                                                                                                                                                                                                                                                                                                                                                                                                                                                                                                                    | 33.6            | 33.5                           | 33.2            | r33.0                          | 33.2              | p33          |  |
| Total private nonfarm payrollsdollars                                                                                                                                                                                                                                                                                                                                                                                                                                                                                                                                                                                                                                                                                                                                                                                                                 | 3.69            | 3.73                           | 3.91            | 3.92                           | r3.95             | р3.          |  |
| Contract constructiondo                                                                                                                                                                                                                                                                                                                                                                                                                                                                                                                                                                                                                                                                                                                                                                                                                               | 6.10            | 6.15<br>3.88                   | 6.46<br>4.07    | 6.50<br>4.09                   | r6.58<br>c4.13    | p6.          |  |
| Manufacturingdo Wholesale and retail tradedo                                                                                                                                                                                                                                                                                                                                                                                                                                                                                                                                                                                                                                                                                                                                                                                                          | 3.86<br>3.05    | 3.06                           | 3.21            | r3.23                          | r3.25             | p4.          |  |
| Finance, insurance, and real estatedo                                                                                                                                                                                                                                                                                                                                                                                                                                                                                                                                                                                                                                                                                                                                                                                                                 | 3.48            | 3.49                           | 3.61            | 3.61                           | r3.65             | р3.          |  |
| Servicesdodo                                                                                                                                                                                                                                                                                                                                                                                                                                                                                                                                                                                                                                                                                                                                                                                                                                          | 3.21            | 3.23                           | 3.38            | r3.37                          | r3.41             | р3.          |  |
| Private nonfarm economy:                                                                                                                                                                                                                                                                                                                                                                                                                                                                                                                                                                                                                                                                                                                                                                                                                              |                 |                                |                 |                                |                   |              |  |
| Current dollars                                                                                                                                                                                                                                                                                                                                                                                                                                                                                                                                                                                                                                                                                                                                                                                                                                       | 139.3           | 140.4                          | 146.9           | r147.6<br>r147.5               | r148.7<br>r149.1  | p149         |  |
| Miningdodododo                                                                                                                                                                                                                                                                                                                                                                                                                                                                                                                                                                                                                                                                                                                                                                                                                                        | 138.1<br>148.0  | 137.8<br>149.2                 | 147.9<br>156.3  | r147.3<br>r157.2               | r149.1<br>r159.1  | p149         |  |
| Manufacturingdo                                                                                                                                                                                                                                                                                                                                                                                                                                                                                                                                                                                                                                                                                                                                                                                                                                       | 136.8           | 137.5                          | 143.7           | 144.5                          | r145.4            | p146         |  |
| Transportation, communication, electric, gas, etc.do                                                                                                                                                                                                                                                                                                                                                                                                                                                                                                                                                                                                                                                                                                                                                                                                  | 145.9           | 148.2<br>137.2                 | 155.6           | r157.7<br>r144.4               | r158.9<br>r145.2  | p159<br>p145 |  |
| Wholesale and retail tradefinance, insurance, and real estatedo                                                                                                                                                                                                                                                                                                                                                                                                                                                                                                                                                                                                                                                                                                                                                                                       | 136.5<br>134.9  | 135.4                          | 143.6<br>140.9  | 140.9                          | r142.7            | p143         |  |
| Servicesdo                                                                                                                                                                                                                                                                                                                                                                                                                                                                                                                                                                                                                                                                                                                                                                                                                                            | 139.7           | 140.7                          | 147.3           | r146.9                         | r148.6            | p149         |  |