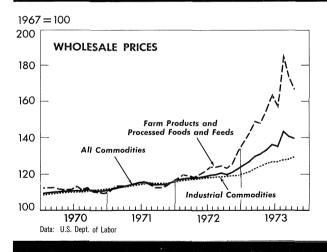

## MONTHLY BUSINESS STATISTICS

| ITEM                                                        | 1972    |         | 1973    |               |         |         |  |
|-------------------------------------------------------------|---------|---------|---------|---------------|---------|---------|--|
| 11 EM                                                       | Aug.    | Sept.   | June    | July          | Aug.    | Sept.   |  |
| GENERAL BUSINESS INDICATORS                                 |         |         |         |               |         |         |  |
| NDUSTRIAL AND COMMERCIAL FAILURES (Dun & Bradstreet, Inc.): |         |         |         |               |         |         |  |
| Failures, total                                             | 824     | 730     | 840     | 714           | 837     | 717     |  |
| Commercial servicedo                                        | 101     | 106     | 94      | 89            | 114     | 105     |  |
| Construction                                                | 124     | 103     | 124     | 120           | 112     | 121     |  |
| Manufacturing and miningdo                                  | 147     | 107     | 125     | 120           | 130     | 130     |  |
| Retail tradedo                                              | 372     | 352     | 411     | 316           | 396     | 301     |  |
| Wholesale tradedo                                           | 80      | 62      | 86      | 69            | 85      | 60      |  |
| Liabilities (current), totalthous. \$                       | 253.619 | 113,540 | 180.209 | 206.186       | 190,147 | 189,473 |  |
| Commercial servicedo                                        | 16,058  | 13,807  | 9,822   | 37,197        | 17,188  | 21,054  |  |
| Constructiondodo                                            | 22,000  | 9,435   | 16,928  | 33,800        | 21,225  | 44,024  |  |
| Manufacturing and miningdo                                  | 114,160 | 50,938  | 89,959  | 55,995        | 55,207  | 54,935  |  |
| Retail tradedo                                              | 87,812  | 31,597  | 36,923  | 42,572        | 68,438  | 46,552  |  |
| Wholesale tradedo                                           | 13,589  | 7,763   | 26,577  | 36,622        | 28,089  | 22,908  |  |
| Failures annual rate (seas. adj.)No. per 10,000 concerns    | 40.5    | 39.1    | 38.2    | 35 <b>.</b> 7 | 39.1    | 38.€    |  |
|                                                             | 1       | 972     | 1973    |               |         |         |  |
|                                                             | Sept.   | Oct.    | July    | Aug.          | Sept.   | Oct.    |  |
| COMMODITY PRICES                                            |         |         |         |               |         |         |  |
| POT MARKET PRICES, BASIC COMMODITIES:                       |         |         |         |               |         |         |  |
| 22 Commodities                                              | 122.7   | 124.5   | 181.9   | 207-8         | 194.9   | 192.6   |  |
| 9 Foodstuffsdo                                              | 119.7   | 119.4   | 187.2   | 236.6         | 208.0   | 197.7   |  |
| 13 Raw industrialsdodo                                      | 124.8   | 128.1   | 178.1   | 189.8         | 186.3   | 189.1   |  |
| HOLESALE PRICE INDEXES:                                     |         | 1       |         |               | 1       |         |  |
| ALL COMMODITIESdo                                           | 120.2   | 120.0   | 134.9   | 142.7         | 140.2   | 139.5   |  |
| Farm productsdo                                             | 128.6   | 125.5   | 173.3   | 213.3         | 200.4   | 188.4   |  |
| Food and feeds, processeddo                                 | 121.8   | 121.8   | 146.5   | 166.2         | 156.3   | 153.1   |  |
| Industrial commoditiesdo                                    | 118.7   | 118.8   | 126.9   | 127.4         | 128.1   | 129.6   |  |
| Chemicals and allied productsdo                             | 104.4   | 104.4   | 110.8   | 111.0         | 111.5   | 112.7   |  |
| Fuels and related products, and powerdo                     | 120.3   | 120.6   | 142.8   | 142.9         | 144.8   | 150.5   |  |
| Furniture and household durablesdo                          | 112.0   | 112.0   | 115.2   | 115.9         | 116.0   | 116.6   |  |

| ITEM                                                                                                                                                                                                                                                                                                                                                                                                                                                                                                                                                                                                                                                                                                                                                                                                                                                  | 1972            |                                | 1973            |                                |                   |              |  |
|-------------------------------------------------------------------------------------------------------------------------------------------------------------------------------------------------------------------------------------------------------------------------------------------------------------------------------------------------------------------------------------------------------------------------------------------------------------------------------------------------------------------------------------------------------------------------------------------------------------------------------------------------------------------------------------------------------------------------------------------------------------------------------------------------------------------------------------------------------|-----------------|--------------------------------|-----------------|--------------------------------|-------------------|--------------|--|
|                                                                                                                                                                                                                                                                                                                                                                                                                                                                                                                                                                                                                                                                                                                                                                                                                                                       | Sept.           | Oct.                           | July            | Aug.                           | Sept.             | Oct.         |  |
| COMMODITY PRICESCon.                                                                                                                                                                                                                                                                                                                                                                                                                                                                                                                                                                                                                                                                                                                                                                                                                                  |                 |                                |                 |                                |                   |              |  |
| HOLESALE PRICE INDEXESCon.                                                                                                                                                                                                                                                                                                                                                                                                                                                                                                                                                                                                                                                                                                                                                                                                                            |                 |                                |                 |                                |                   |              |  |
| Industrial commodities - Con. Hides, skins, and leather products1967=100                                                                                                                                                                                                                                                                                                                                                                                                                                                                                                                                                                                                                                                                                                                                                                              | 135.7           | 139.8                          | 141.4           | 143.0                          | 143.8             | 143.         |  |
| Lumber and wood productsdo                                                                                                                                                                                                                                                                                                                                                                                                                                                                                                                                                                                                                                                                                                                                                                                                                            | 148.5           | 149.2                          | 177.8           | 178.8                          | 181.9             | 180          |  |
| Machinery and equipmentdo                                                                                                                                                                                                                                                                                                                                                                                                                                                                                                                                                                                                                                                                                                                                                                                                                             | 118.3           | 118.4                          | 122.0           | 122.3                          | 122.6             | 123.         |  |
| Metals and metal productsdo                                                                                                                                                                                                                                                                                                                                                                                                                                                                                                                                                                                                                                                                                                                                                                                                                           | 124.0           | 124.1                          | .132.8          | 133.7                          | 1,34•4            | 135.         |  |
| Nonmetallic mineral productsdo                                                                                                                                                                                                                                                                                                                                                                                                                                                                                                                                                                                                                                                                                                                                                                                                                        | 126.9           | 127.3                          | 130.0           | 130.0                          | 129.9             | 130.         |  |
| Pulp, paper, and allied productsdo                                                                                                                                                                                                                                                                                                                                                                                                                                                                                                                                                                                                                                                                                                                                                                                                                    | 114.3<br>109.5  | 114.7<br>109.5                 | 122.3<br>112.9  | 123.3<br>113.1                 | 124.4<br>112.8    | 125<br>114   |  |
| Textile products and appareldo                                                                                                                                                                                                                                                                                                                                                                                                                                                                                                                                                                                                                                                                                                                                                                                                                        | 114.3           | 114.8                          | 124.2           | 125.2                          | 126.8             | 128          |  |
| Transportation equipment                                                                                                                                                                                                                                                                                                                                                                                                                                                                                                                                                                                                                                                                                                                                                                                                                              | 114.2           | 112.9                          | 115.0<br>120.9  | 115.1<br>121.0                 | 114.5<br>121.1    | 115<br>121   |  |
| Miscellaneous products                                                                                                                                                                                                                                                                                                                                                                                                                                                                                                                                                                                                                                                                                                                                                                                                                                | 115.2           | 115.0                          | 120.9           | 121.0                          | 121•1             | 121          |  |
| Wholesale prices1967=\$1.00                                                                                                                                                                                                                                                                                                                                                                                                                                                                                                                                                                                                                                                                                                                                                                                                                           | \$0.832         | \$0.833                        | \$0.741         | \$0.701                        | \$0.713           | \$0.7        |  |
| DOMESTIC TRADE                                                                                                                                                                                                                                                                                                                                                                                                                                                                                                                                                                                                                                                                                                                                                                                                                                        |                 |                                |                 |                                |                   |              |  |
| TAIL TRADE, ALL RETAIL STORES:                                                                                                                                                                                                                                                                                                                                                                                                                                                                                                                                                                                                                                                                                                                                                                                                                        |                 |                                |                 |                                |                   |              |  |
| ESTIMATED SALES (UNADJUSTED), TOTAL 1/mil. \$                                                                                                                                                                                                                                                                                                                                                                                                                                                                                                                                                                                                                                                                                                                                                                                                         | 37,522          | 39,014                         | 41,674          | r43,143                        | r40,851           | 44,1         |  |
| Durable goods storesdodo                                                                                                                                                                                                                                                                                                                                                                                                                                                                                                                                                                                                                                                                                                                                                                                                                              | 12,501<br>7,192 | 13,569<br>8,043                | 14,518<br>8,707 | r14,654<br>r8,519              | r13,649<br>r7,838 | 15,3<br>9,1  |  |
| Furniture and appliance groupdo                                                                                                                                                                                                                                                                                                                                                                                                                                                                                                                                                                                                                                                                                                                                                                                                                       | 1,760           | 1,863                          | 1,940           | r2,047                         | r1,955            | 2,0          |  |
| Lumber, building, hardware groupdo                                                                                                                                                                                                                                                                                                                                                                                                                                                                                                                                                                                                                                                                                                                                                                                                                    | 1,883           | 1,924                          | 2,080           | r2,180                         | 1,912             | •••••        |  |
| Nondurable goods storesdo                                                                                                                                                                                                                                                                                                                                                                                                                                                                                                                                                                                                                                                                                                                                                                                                                             | 25,021          | 25,445                         | 27,156          | r28,489                        | r27,202           | 28,7         |  |
| Apparel groupdo                                                                                                                                                                                                                                                                                                                                                                                                                                                                                                                                                                                                                                                                                                                                                                                                                                       | 1,846           | 1,923                          | 1,749           | r1,939                         | r2,010            | 2,1          |  |
| Drug and proprietary storesdodo                                                                                                                                                                                                                                                                                                                                                                                                                                                                                                                                                                                                                                                                                                                                                                                                                       | 1,184<br>2,943  | 1,189<br>2,902                 | 1,240<br>3,359  | r1,303<br>r3,556               | r1,235<br>r3,291  | 1,2          |  |
| Food groupdo                                                                                                                                                                                                                                                                                                                                                                                                                                                                                                                                                                                                                                                                                                                                                                                                                                          | 8,253           | 7,862                          | 8,976           | r9,344                         | r8,870            | 9,0          |  |
| Gasoline service stationsdodo                                                                                                                                                                                                                                                                                                                                                                                                                                                                                                                                                                                                                                                                                                                                                                                                                         | 2,606<br>6,151  | 2,686<br>6,540                 | 3,088<br>6,269  | r3,023<br>r6,915               | r2,839<br>r6,596  | 3,0<br>7,2   |  |
| General merchandise group with honstores                                                                                                                                                                                                                                                                                                                                                                                                                                                                                                                                                                                                                                                                                                                                                                                                              | 0,131           | 0,540                          | 0,207           | 10,515                         | 10,330            | ',-          |  |
| STIMATED SALES (SEAS. ADJ.), TOTAL 1/do                                                                                                                                                                                                                                                                                                                                                                                                                                                                                                                                                                                                                                                                                                                                                                                                               | 37,746          | 39,106                         | 42,778          | r42,363                        | r42,474           | 43,3<br>14,5 |  |
| Durable goods storesdodo                                                                                                                                                                                                                                                                                                                                                                                                                                                                                                                                                                                                                                                                                                                                                                                                                              | 12,614<br>7,503 | 13,168<br>7,853                | 14,409<br>8,654 | r14,481<br>r8,645              | r14,200<br>8,451  | 14,5         |  |
| Furniture and appliance groupdo                                                                                                                                                                                                                                                                                                                                                                                                                                                                                                                                                                                                                                                                                                                                                                                                                       | 1,750           | 1,846                          | 2,000           | r2,025                         | 2,045             | •••••        |  |
| Lumber, building, hardware groupdo                                                                                                                                                                                                                                                                                                                                                                                                                                                                                                                                                                                                                                                                                                                                                                                                                    | 1,746           | 1,780                          | 1,894           | r1,894                         | 1,811             | •••••        |  |
| Nondurable goods storesdo                                                                                                                                                                                                                                                                                                                                                                                                                                                                                                                                                                                                                                                                                                                                                                                                                             | 25,132          | 25,938                         | 28,369          | r27,882                        | r28,274           | 28,8         |  |
| Apparel groupdo                                                                                                                                                                                                                                                                                                                                                                                                                                                                                                                                                                                                                                                                                                                                                                                                                                       | 1,836           | 1,947                          | 2,039           | r1,975                         | 2,078             |              |  |
| Drug and proprietary storesdo Eating and drinking placesdo                                                                                                                                                                                                                                                                                                                                                                                                                                                                                                                                                                                                                                                                                                                                                                                            | 1,204<br>2,830  | 1,226<br>2,873                 | 1,305<br>3,122  | r1,298<br>r3,158               | 1,288<br>3,214    |              |  |
| Food groupdo                                                                                                                                                                                                                                                                                                                                                                                                                                                                                                                                                                                                                                                                                                                                                                                                                                          | 8,005           | 8,209                          | 9,128           | r8,964                         | 9,003             |              |  |
| Gasoline service stationsdo                                                                                                                                                                                                                                                                                                                                                                                                                                                                                                                                                                                                                                                                                                                                                                                                                           | 2,611           | 2,686                          | 2,908           | r2,836                         | 2,888             | •••••        |  |
| General merchandise group with nonstoresdo IMATED RETAIL INVENTORIES, END OF MONTH:                                                                                                                                                                                                                                                                                                                                                                                                                                                                                                                                                                                                                                                                                                                                                                   | 6,333           | 6,548                          | 7,051           | r6,9 <b>23</b>                 | 6,992             |              |  |
| nadjusted, totaldo                                                                                                                                                                                                                                                                                                                                                                                                                                                                                                                                                                                                                                                                                                                                                                                                                                    | 53,187          | 55,075                         | 58,063          | 57,152                         | 58,530            |              |  |
| djusted, totaldododododododododododododododododododododododododododododododododododododododododododododododododododododododododododododododododododododododododododododododododododododododododododododododododododododododododododododododododododododododododododododododododododododododododododododododododododododododododododododododododododododododododododododododododododododododododododododododododododododododododododododododododododododododododododododododododododododododododododododododododododododododododododododododododododododododododododododododododododododododododododododododododododododododododododododododododododododododododododododododododododododododododododododododododododododododododododododododododododododododododododododododododododododododododododododododododododododododododododododododododododod | 53,661          | 53,934                         | 58,250          | 58,797                         | 58,811            | ••••         |  |
| stimated sales (unadjusted), totaldo                                                                                                                                                                                                                                                                                                                                                                                                                                                                                                                                                                                                                                                                                                                                                                                                                  | 11,661          | 11,826                         | 12,223          | r13,016                        | 12,464            |              |  |
| stimated sales (seasonally adjusted), totaldo                                                                                                                                                                                                                                                                                                                                                                                                                                                                                                                                                                                                                                                                                                                                                                                                         | 11,660          | 12,202                         | 13,172          | r12,820                        | 13,040            |              |  |
| LABOR FORCE, EMPLOYMENT, AND EARNINGS                                                                                                                                                                                                                                                                                                                                                                                                                                                                                                                                                                                                                                                                                                                                                                                                                 |                 |                                |                 |                                |                   |              |  |
| duction or nonsupervisory workers on payrolls of private nonagricultural establishments (seas. adj.):                                                                                                                                                                                                                                                                                                                                                                                                                                                                                                                                                                                                                                                                                                                                                 |                 |                                |                 |                                |                   |              |  |
| mployees, totalthous                                                                                                                                                                                                                                                                                                                                                                                                                                                                                                                                                                                                                                                                                                                                                                                                                                  | 49,581          | 49,839                         | 51,247          | r51,442                        | r51,601           | p51,8        |  |
| Manufacturingdo                                                                                                                                                                                                                                                                                                                                                                                                                                                                                                                                                                                                                                                                                                                                                                                                                                       | 13,956          | 14,082                         | 14,566          | r14,611                        | r14,607           | p14,7        |  |
| Durable goodsdododo                                                                                                                                                                                                                                                                                                                                                                                                                                                                                                                                                                                                                                                                                                                                                                                                                                   | 8,027           | 8,124                          | 8,562           | r8,597                         | r8,600            | p8,6         |  |
| Total privatehours                                                                                                                                                                                                                                                                                                                                                                                                                                                                                                                                                                                                                                                                                                                                                                                                                                    | 37.3            | 37.3                           | 37.2            | 37.0                           | 37.2              | p37          |  |
| Contract constructiondododo                                                                                                                                                                                                                                                                                                                                                                                                                                                                                                                                                                                                                                                                                                                                                                                                                           | 36.9<br>40.8    | 37 <b>.</b> 4<br>40 <b>.</b> 7 | 37.5<br>40.7    | 37 <b>.</b> 1<br>40 <b>.</b> 5 | 36.8<br>r40.8     | p37          |  |
| Overtime hoursdodo                                                                                                                                                                                                                                                                                                                                                                                                                                                                                                                                                                                                                                                                                                                                                                                                                                    | 3.6             | 3.6                            | 3.8             | r3.7                           | r3.8              | p3           |  |
| Durable goodsdo                                                                                                                                                                                                                                                                                                                                                                                                                                                                                                                                                                                                                                                                                                                                                                                                                                       | 41.4            | 41.4                           | 41.4            | r41.1                          | r41.4             | p41          |  |
| Overtime hoursdo                                                                                                                                                                                                                                                                                                                                                                                                                                                                                                                                                                                                                                                                                                                                                                                                                                      | 3.8<br>39.8     | 3•8<br>39•8                    | 4•1<br>39•6     | 3.9<br>39.5                    | r4.0<br>39.8      | p3<br>p39    |  |
| Overtime hoursdo                                                                                                                                                                                                                                                                                                                                                                                                                                                                                                                                                                                                                                                                                                                                                                                                                                      | 3.4             | 3.4                            | 3.4             | 3.3                            | 3.4               | p3           |  |
| Retail tradedododo                                                                                                                                                                                                                                                                                                                                                                                                                                                                                                                                                                                                                                                                                                                                                                                                                                    | 33.6            | 33.5                           | 33.2            | r33.0                          | 33.2              | p33          |  |
| Total private nonfarm payrollsdollars                                                                                                                                                                                                                                                                                                                                                                                                                                                                                                                                                                                                                                                                                                                                                                                                                 | 3.69            | 3.73                           | 3.91            | 3.92                           | r3.95             | р3.          |  |
| Contract constructiondo                                                                                                                                                                                                                                                                                                                                                                                                                                                                                                                                                                                                                                                                                                                                                                                                                               | 6.10            | 6.15<br>3.88                   | 6.46<br>4.07    | 6.50<br>4.09                   | r6.58<br>c4.13    | p6.          |  |
| Manufacturingdo Wholesale and retail tradedo                                                                                                                                                                                                                                                                                                                                                                                                                                                                                                                                                                                                                                                                                                                                                                                                          | 3.86<br>3.05    | 3.06                           | 3.21            | r3.23                          | r3.25             | p4.          |  |
| Finance, insurance, and real estatedo                                                                                                                                                                                                                                                                                                                                                                                                                                                                                                                                                                                                                                                                                                                                                                                                                 | 3.48            | 3.49                           | 3.61            | 3.61                           | r3.65             | р3.          |  |
| Servicesdodo                                                                                                                                                                                                                                                                                                                                                                                                                                                                                                                                                                                                                                                                                                                                                                                                                                          | 3.21            | 3.23                           | 3.38            | r3.37                          | r3.41             | р3.          |  |
| Private nonfarm economy:                                                                                                                                                                                                                                                                                                                                                                                                                                                                                                                                                                                                                                                                                                                                                                                                                              |                 |                                |                 |                                |                   |              |  |
| Current dollars                                                                                                                                                                                                                                                                                                                                                                                                                                                                                                                                                                                                                                                                                                                                                                                                                                       | 139.3           | 140.4                          | 146.9           | r147.6<br>r147.5               | r148.7<br>r149.1  | p149         |  |
| Miningdodododo                                                                                                                                                                                                                                                                                                                                                                                                                                                                                                                                                                                                                                                                                                                                                                                                                                        | 138.1<br>148.0  | 137.8<br>149.2                 | 147.9<br>156.3  | r147.3<br>r157.2               | r149.1<br>r159.1  | p149         |  |
| Manufacturingdo                                                                                                                                                                                                                                                                                                                                                                                                                                                                                                                                                                                                                                                                                                                                                                                                                                       | 136.8           | 137.5                          | 143.7           | 144.5                          | r145.4            | p146         |  |
| Transportation, communication, electric, gas, etc.do                                                                                                                                                                                                                                                                                                                                                                                                                                                                                                                                                                                                                                                                                                                                                                                                  | 145.9           | 148.2<br>137.2                 | 155.6           | r157.7<br>r144.4               | r158.9<br>r145.2  | p159<br>p145 |  |
| Wholesale and retail tradefinance, insurance, and real estatedo                                                                                                                                                                                                                                                                                                                                                                                                                                                                                                                                                                                                                                                                                                                                                                                       | 136.5<br>134.9  | 135.4                          | 143.6<br>140.9  | 140.9                          | r142.7            | p143         |  |
| Servicesdo                                                                                                                                                                                                                                                                                                                                                                                                                                                                                                                                                                                                                                                                                                                                                                                                                                            | 139.7           | 140.7                          | 147.3           | r146.9                         | r148.6            | p149         |  |