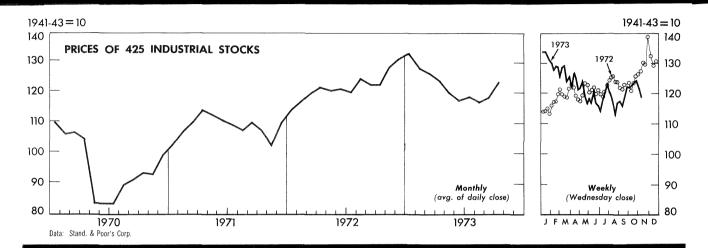

## U.S. DEPARTMENT OF COMMERCE/BUREAU OF ECONOMIC ANALYSIS

| ITEM                                                                                                                                                                                                | 1972                                                      |                                                           | 1973                                                       |                                                            |                                                            |                                   |  |
|-----------------------------------------------------------------------------------------------------------------------------------------------------------------------------------------------------|-----------------------------------------------------------|-----------------------------------------------------------|------------------------------------------------------------|------------------------------------------------------------|------------------------------------------------------------|-----------------------------------|--|
|                                                                                                                                                                                                     | Nov. 4                                                    | Nov. 11                                                   | Oct. 20                                                    | Oct. 27                                                    | Nov. 3                                                     | Nov. 10                           |  |
| WHOLESALE PRICES, 22 COMMODITIES <u>2</u> /1967=100                                                                                                                                                 | 125.2                                                     | 124.2                                                     | 193.8                                                      | 191.1                                                      | 187.5                                                      | 191.1                             |  |
| ALL RETAIL STORES, SALESmi1. \$  Nondurable goods storesdo                                                                                                                                          | 9,159<br>6,001                                            | 8,028<br>5,973                                            | 9,869<br>6,551                                             | 9,876<br>6,443                                             | 10,210<br>6,763                                            | •••••                             |  |
| INITIAL UNEMPLOYMENT CLAIMS, State programsthous INSURED UNEMPLOYMENT, all programsdo State programs (50 States, D.C., and Puerto Rico)do FAILURES, INDUST. AND COMMERCIAL (Dun & Bradstreet)number | 242<br>1,545<br>1,377<br>195                              | 236<br>1,641<br>1,457<br>194                              | 218<br>1,435<br>1,283<br>150                               | 201<br>1,487<br>1,331<br>188                               | 230                                                        | 181                               |  |
| FINANCE:  Currency in circulation $3/$ mil. \$.  Federal Reserve bank credit outstanding, total $3/$ do  Member bank reserve balances $3/$ do  Excess reserves, estimated $3/$ do                   | 63,456<br>77,400<br>33,704<br>210                         | 63,801<br>77,896<br>33,694<br>124                         | 69,156<br>83,848<br>34,980<br>-118                         | 68,970<br>84,607<br>34,911<br>275                          | 68,776<br>83,294<br>34,966<br>123                          | 69,051<br>82,653<br>34,572<br>202 |  |
| Assets and liabilities of large commercial banks: 4/ Demand deposits, adjusted                                                                                                                      | 96,021<br>58,123<br>297,191<br>25,990<br>87,922<br>44,945 | 92,714<br>58,217<br>297,182<br>25,669<br>88,398<br>45,065 | 97,975<br>56,189<br>339,144<br>22,830<br>107,696<br>53,597 | 98,046<br>56,171<br>339,876<br>23,108<br>107,182<br>53,667 | 99,312<br>56,126<br>341,476<br>23,191<br>106,890<br>53,731 |                                   |  |
| Bond yields, domestic corporate (Moody's) 3/percent<br>Stock prices, 500 stocks (Stand. & Poor's) 4/1941-43=10<br>Industrial, 425 stocks                                                            | 7.57<br>112.67<br>125.75                                  | 7.55<br>113.35<br>126.46                                  | 7.95<br>109.97<br>123.65                                   | 7.98<br>110.27<br>124.06                                   | 7.99<br>108.29<br>121.72                                   | 8.01<br>105.80<br>118.84          |  |
| PRODUCTION:  Bituminous coalthous. sh. tons  Electric power, by utilitiesmil. kwhr  Motor vehicles (passenger cars)umber  Petroleum (crude) and condensate 3/thous. bbl                             | 11,900<br>33,092<br>209,107<br>9,559                      | 11,595<br>33,099<br>205,648<br>9,508                      | 12,200<br>34,236<br>214,100<br>9,324                       | 12,280<br>33,998<br>211,377<br>9,330                       | 11,920<br>219,792<br>9,309                                 | 210,520                           |  |
| Steel, rawthous. sh. tons Index of production1967=100                                                                                                                                               | 2,626<br>107.6                                            | 2,663<br>109.2                                            | 2,915<br>119.5                                             | 2,915<br>119.5                                             | 2,929<br>120.0                                             | 2,932<br>120.2                    |  |
| RAIL FREIGHT, REVENUE TON-MILESbi1.                                                                                                                                                                 | 16.5                                                      | 16.4                                                      | 17.6                                                       | 17.5                                                       | 17.6                                                       |                                   |  |