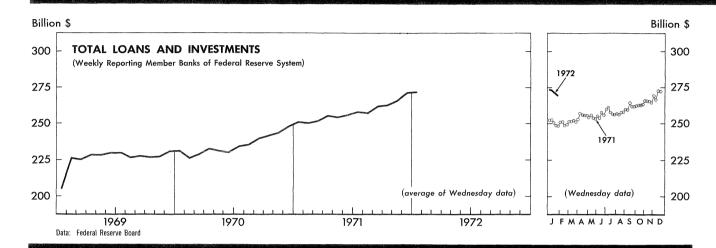

# **BUSINESS STATISTICS**



A WEEKLY SUPPLEMENT TO THE SURVEY OF CURRENT BUSINESS

#### FEBRUARY 11, 1972

### U.S. DEPARTMENT OF COMMERCE/BUREAU OF ECONOMIC ANALYSIS







<sup>\*</sup>Available only with subscription to the SURVEY OF CURRENT BUSINESS, this Supplement provides selected weekly and monthly data subsequent to those published in the latest monthly SURVEY

| ITEM                                                                                                                                                                                                 | 1971                                                      |                                                           | 1972                                                      |                                                           |                                                           |                                   |  |
|------------------------------------------------------