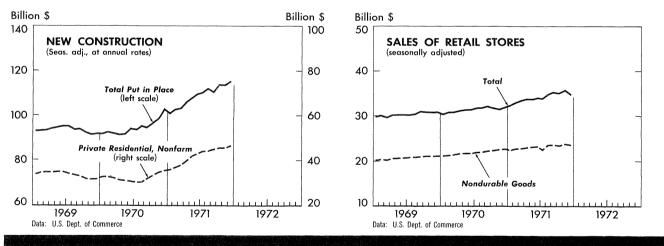

# **BUSINESS STATISTICS**



A WEEKLY SUPPLEMENT TO THE SURVEY OF CURRENT BUSINESS

#### FEBRUARY 11, 1972

### U.S. DEPARTMENT OF COMMERCE/BUREAU OF ECONOMIC ANALYSIS







<sup>\*</sup>Available only with subscription to the SURVEY OF CURRENT BUSINESS, this Supplement provides selected weekly and monthly data subsequent to those published in the latest monthly SURVEY

| ITEM                                                                                                                                                                                                 | 1971                                                      |                                                           | 1972                                                      |                                                           |                                                           |                                   |  |
|--------------------------------------------------------