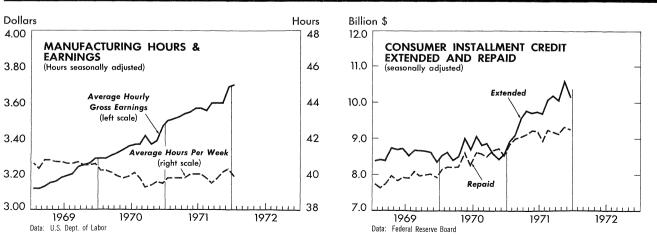

# **BUSINESS STATISTICS**



A WEEKLY SUPPLEMENT TO THE SURVEY OF CURRENT BUSINESS

#### FEBRUARY 11, 1972

### U.S. DEPARTMENT OF COMMERCE/BUREAU OF ECONOMIC ANALYSIS







<sup>\*</sup>Available only with subscription to the SURVEY OF CURRENT BUSINESS, this Supplement provides selected weekly and monthly data subsequent to those published in the latest monthly SURVEY

| ITEM                                                                                                                                                                                                 | 1971                                                      |                                                           | 1972                                                      |                                                           |                                                           |                                   |  |
|----------------------------------------------------------