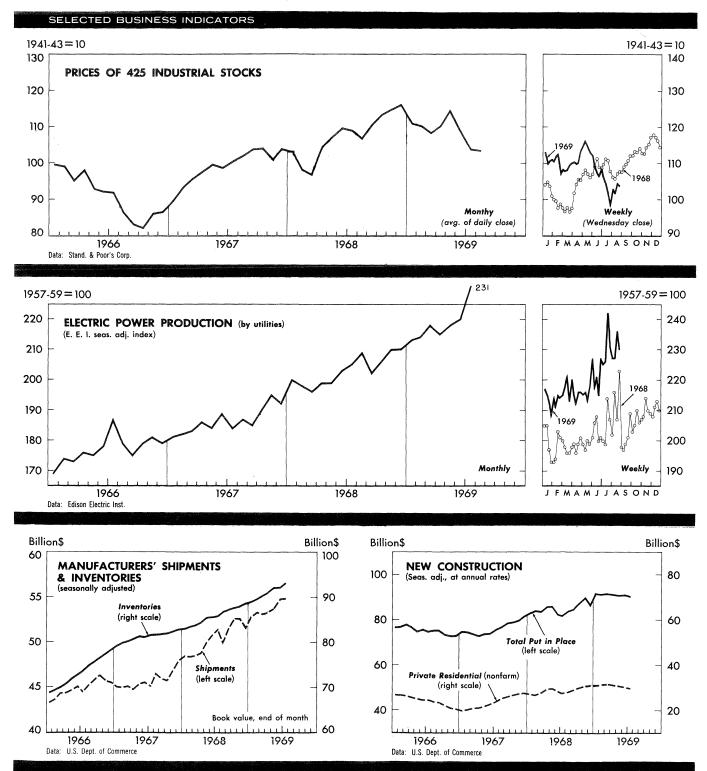

#### WEEKLY BUSINESS STATISTICS<sup>1</sup>

|                                                                                                                                                                                                                                                                               | 1968                                                      |                                     | 1969                                                      |                                                           |                                                           |                                   |  |
|-------------------------------------------------------------------------------------------------------------------------------------------------------------------------------------------------------------------------------------------------------------------------------|-----------------------------------------------------------|-------------------------------------|-----------------------------------------------------------|-----------------------------------------------------------|-----------------------------------------------------------|-----------------------------------|--|
| ITEM                                                                                                                                                                                                                                                                          | Aug. 24                                                   | Aug. 31                             | Aug. 9                                                    | Aug. 16                                                   | Aug. 23                                                   | Aug. 30                           |  |
| HOLESALE PRICES, 22 COMMODITIES <u>2</u> /1957-59=100                                                                                                                                                                                                                         | 93.9                                                      | 94.1                                | 110.6                                                     | 111.4                                                     | 110.9                                                     | 110.8                             |  |
| LL RETAIL STORES, SALESdil. \$<br>Nondurable goods storesdo                                                                                                                                                                                                                   | 6,447<br>4,390                                            | 6,839<br>4,684                      | 6,595<br>4,521                                            | 6,627<br>4,528                                            | 6,715<br>4,612                                            |                                   |  |
| NITIAL UNEMPLOYMENT CLAIMS, State programsthous<br>NSURED UNEMPLOYMENT, all programsdo<br>State programs (50 States, D.C., and Puerto Rico)do<br>AILURES, INDUST. AND COMMERCIAL (Dun & Bradstreet)number                                                                     | 149<br>1,004<br>936<br>135                                | 139<br>910<br>845<br>191            | 211<br>1,094<br>1,023<br>161                              | 168<br>1,034<br>964<br>149                                | 155<br><br>189                                            |                                   |  |
| INANCE:<br>Currency in circulation 3/mil. \$<br>Federal Reserve bank credit outstanding, total 3/do<br>Member bank reserve balances 3/do<br>Excess reserves, estimated 3/do                                                                                                   | 48,252<br>55,457<br>26,225<br>503                         | 48,190<br>56,557<br>25,791<br>179   | 51,112<br>60,564<br>27,004<br>208                         | 51,433<br>60,786<br>26,839<br>216                         | 51,375<br>61,023<br>27,138<br>29                          | 51,294<br>60,663<br>26,868<br>158 |  |
| Assets and liabilities of large commercial banks: 4/<br>Demand deposits, adjustedmil. \$<br>Savings depositsdo<br>Loans and investments, gross adjusted, totaldo<br>U.S. Government obligationsdo<br>Commercial and industrial loans (gross)do<br>Real estate loans (gross)do | 75,836<br>48,422<br>216,516<br>27,818<br>68,547<br>30,891 | <br>68,123<br>30,740                | 77,365<br>46,915<br>226,750<br>23,146<br>77,581<br>33,279 | 79,049<br>46,820<br>225,898<br>22,916<br>77,276<br>33,398 | 76,700<br>46,781<br>224,352<br>22,399<br>77,099<br>33,443 |                                   |  |
| Bond yields, domestic corporate (Moody's) 3/percent.<br>Stock prices, 500 stocks (Stand. & Poor's) 4/1941-43=10.<br>Industrials, 425 stocksdo                                                                                                                                 | 6.34<br>*98.96<br>*107.70                                 | 6.33<br>*98.81<br>*107.58           | 7.38<br>93.92<br>103.00                                   | 7.35<br>92.70<br>101.70                                   | 7.35<br>95.07<br>104.48                                   | 94.49<br>-103.84                  |  |
| RODUCTION:<br>Bituminous coal 3/thous. sh. tons<br>Electric power, by utilitiesmil. kwhr<br>Motor vehicles (cars, trucks, buses)number<br>Petroleum (crude) and condensate 3/thous. bbl.                                                                                      | 1,920<br>28,950<br>76,831<br>9,217                        | 1,943<br>25,839<br>128,788<br>9,235 | 1,821<br>30,130<br>50,874<br>9,292                        | 1,803<br>30,490<br>107,593<br>9,276                       | 1,652<br>30,156<br>158,526<br>9,276                       |                                   |  |
| Steel, rawthous. sh. tons<br>Index of production                                                                                                                                                                                                                              | 1,963<br>105.4<br>14.0                                    | 1,948<br>104.6<br>14.7              | 2,565<br>137.7<br>14.9                                    | 2,604<br>139.8<br>15.0                                    | 2,584<br>138.7<br>14.9                                    | 2,635<br>141.1                    |  |

## MONTHLY BUSINESS STATISTICS

| THERE                                        | 1968   |        | 1969   |        |         |        |  |
|----------------------------------------------|--------|--------|--------|--------|---------|--------|--|
| ITEM                                         | June   | July   | Apr.   | May    | June    | July   |  |
| GENERAL BUSINESS INDICATORS                  |        |        |        |        |         |        |  |
| ANUFACTURERS' SHIPMENTS:                     |        |        |        |        |         |        |  |
| NOT SEASONALLY ADJUSTED, TOTALmil. \$        | 53,163 | 47,378 | 54,693 | 54,406 | r57,484 | 50,406 |  |
| Durable goods industries, total <u>1</u> /do | 29,606 | 25,612 | 30,654 | 30,391 | r32,317 | 27,241 |  |
| Stone, clay, and glass productsdo            | 1,402  | 1,297  | 1,438  | 1,450  | r1,532  | 1,392  |  |
| Primary metalsdo                             | 4,852  | 4,352  | 4,893  | 4,883  | r4,991  | 4,337  |  |
| Fabricated metal productsdo                  | 3,015  | 2,703  | 3,109  | 3,031  | r3,318  | 2,864  |  |
| Machinery, except electricaldo               | 5,165  | 4,376  | 5,559  | 5,420  | r5,918  | 4,876  |  |
| Electrical machinerydo                       | 3,717  | 3,151  | 3,686  | 3,674  | r4,076  | 3,565  |  |
| Transportation equipmentdo                   | 7,466  | 6,086  | 7,654  | 7,652  | r7,954  | 6,350  |  |
| Instruments and related productsdo           | 994    | 860    | 1,068  | 1,085  | r1,217  | 1,020  |  |
| Nondurable goods industries, total 1/do      | 23,557 | 21,766 | 24,039 | 24,015 | r25,167 | 23,165 |  |
| Food and kindred productsdo                  | 7,680  | 7,455  | 7,662  | 7,831  | r8,278  | 7,758  |  |
| Tobacco productsdo                           | 437    | 419    | 414    | 439    | r462    | 438    |  |
| Textile mill productsdo                      | 1,892  | 1,585  | 1,756  | 1,717  | rl,854  | 1,490  |  |
| Paper and allied productsdo                  | 2,123  | 1,901  | 2,256  | 2,230  | r2,343  | 2,149  |  |
| Chemicals and allied productsdo              | 4,127  | 3,588  | 4,254  | 4,251  | r4,274  | 3,842  |  |
| Petroleum and coal productsdo                | 1,955  | 1,837  | 1,971  | 2,054  | r2,155  | 2,092  |  |
| Rubber and plastics productsdo               | 1,252  | 1,099  | 1,413  | 1,380  | rl,485  | 1,273  |  |
| SEASONALLY ADJUSTED, TOTALdo                 | 50,729 | 51,425 | 53,298 | 53,741 | r54,786 | 54,811 |  |
| Durable goods industry, total <u>1</u> /do   | 27,633 | 28,211 | 29,643 | 29,573 | r30,136 | 30,149 |  |
| Stone, clay, and glass productsdo            | 1,263  | 1,280  | 1,422  | 1,402  | rl,381  | 1,374  |  |
| Primary metalsdo                             | 4,603  | 4,741  | 4,571  | 4,643  | r4,728  | 4,752  |  |
| Fabricated metal productsdo                  | 2,811  | 2,898  | 3,061  | 2,968  | r3,094  | 3,076  |  |
| Machinery, except electricaldo               | 4,749  | 4,740  | 5,276  | 5,248  | r5,422  | 5,284  |  |
| Electrical machinerydo                       | 3,601  | 3,503  | 3,737  | 3,764  | r3,943  | 3,964  |  |
| Transportation equipmentdo                   | 6,801  | 7,148  | 7,346  | 7,275  | r7,244  | 7,568  |  |
| Instruments and related productsdo           | 944    | 926    | 1,084  | 1,103  | r1,158  | 1,097  |  |

# MONTHLY BUSINESS STATISTICS — Continued

| ITEM                                                                             | 1968             |                  | 1969             |                  |                   |               |  |
|----------------------------------------------------------------------------------|------------------|------------------|------------------|------------------|-------------------|---------------|--|
|                                                                                  | June             | July             | Apr.             | May              | June              | July          |  |
| GENERAL BUSINESS INDICATORS Con.                                                 |                  |                  |                  |                  |                   |               |  |
| NUFACTURERS' SHIPMENTS (SEAS. ADJ.) Con.                                         |                  |                  |                  |                  | 2 <sup>111</sup>  |               |  |
| By industry groupCon.                                                            |                  |                  |                  |                  |                   |               |  |
| Nondurable goods industries, total <u>1</u> /mil. \$                             | 23,096           | 23,214           | 23,655           | 24,168           | r24,650           | 24,6          |  |
| Food and kindred productsdo                                                      | 7,499<br>399     | 7,754            | 7,755            | 7,869            | r8,085            | 8,0           |  |
| Textile mill products                                                            | 1,804            | 1,867            | 1,758            | 439<br>1,751     | r422<br>r1,771    | 1,7           |  |
| Paper and allied productsdo                                                      | 2,045            |                  | 2,226            |                  |                   |               |  |
| Chemicals and allied productsdo                                                  | 3,966            | 2,056<br>3,881   | 3,913            | 2,241<br>4,063   | r2,259<br>r4,095  | 2,3           |  |
| Petroleum and coal productsdo                                                    | 1,911            | 1,824            | 1,988            | 2,067            | r2,103            | 2,0           |  |
| Rubber and plastics productsdo                                                   | 1,182            | 1,210            | 1,333            | 1,335            | r1,403            | 1,/           |  |
| ENTORIES, END OF MONTH:                                                          | -                | -                |                  |                  |                   |               |  |
| book value (unadjusted), totaldo                                                 | 85,775           | 85,314           | 91,779           | 92,808           | r92,509           | 92,           |  |
| Durable goods industries, totaldo                                                | 55,756           | 55,128           | 59,973           | 60,805           | r60,863           | 61,           |  |
| Nondurable goods industries, totaldo<br>ook value (seasonally adjusted), totaldo | 30,019<br>85,582 | 30,186<br>85,829 | 31,806<br>91,018 | 32,003           | r31,646           | 31,           |  |
| By industry group:                                                               | 20,002           | 07,029           | 91,010           | 92,139           | r92,215           | 93,           |  |
| Durable goods industries, total <u>1</u> /do                                     | 55,442           | 55,461           | 59,426           | 60,222           | r60,479           | 61,           |  |
| Stone, clay, and glass productsdo                                                | 1,957            | 1,997            | 2,391            | 2,390            | r2,431            | 2,            |  |
| Primary metalsdo                                                                 | 7,506            | 7,255            | 7,682            | 7,764            | 7,798             | ~,<br>7,      |  |
| Fabricated metal productsdo                                                      | 5,963            | 6,077            | 6,267            | 6,305            | r6,358            | 6,            |  |
| Machinery, except electricaldo                                                   | 11,107           | 11,132           | 11,946           | 12,149           | r12,294           | 12,           |  |
| Electrical machinerydo                                                           | 8,352            | 8,463            | 8,762            | 8,957            | r8,913            | ار عد<br>او 9 |  |
| Transportation equipmentdo                                                       | 13,603           | 13,494           | 14,482           | 14,689           | r14,714           | 15,           |  |
| Instruments and related productsdo                                               | 2,042            | 2,056            | 2,345            | 2,339            | r2,387            | 2,            |  |
| Nondurable goods industries, total <u>1</u> /do                                  | 30,140           | 30,368           | 31,592           | 31,917           | r31,736           | 31,           |  |
| Food and kindred productsdo                                                      | 7,262            | 7,376            | 7,293            | 7,416            | r7,418            | وبدر<br>ر7    |  |
| Tobacco productsdo                                                               | 2,278            | 2,276            | 2,203            | 2,209            | r2,211            | 2,            |  |
| Textile mill productsdo                                                          | 3,440            | 3,392            | 3,581            | 3,565            | r3,539            | 3,            |  |
| Paper and allied productsdo                                                      | 2,326            | 2,338            | 2,439            | 2,458            | r2,448            | 2,            |  |
| Chemicals and allied productsdo                                                  | 5,664            | 5,708            | 6,255            | 6,336            | r6,332            | 6,            |  |
| Petroleum and coal productsdo                                                    | 2,021            | 2,047            | 2,061            | 2,077            | r2,079            | 2,            |  |
| Rubber and plastics productsdo                                                   | 1,693            | 1,704            | 1,811            | 1,837            | 1,808             | 1,8           |  |
| ORDERS, NET (NOT SEASONALLY ADJUSTED), TOTALdo                                   | 52,469           | 46,738           | 56,010           | 54,204           | r56,743           | 51,           |  |
| urable goods industries, total                                                   | 28,866           | 24,951           | 31,896           | 30,175           | r31,544           | 28,           |  |
| ondurable goods industries, totaldo                                              | 23,603           | 21,787           | 24,114           | 24,029           | r25,199           | 23,0          |  |
| ORDERS, NET (SEASONALLY ADJUSTED), TOTALdo                                       | 49,850           | 50,181           | 54,635           | 54,133           | r53,861           | 55,           |  |
| v industry group:                                                                |                  |                  |                  |                  |                   |               |  |
| Durable goods industries, total <u>1</u> /do                                     | 26,701           | 26,925           | 30,944           | 29,998           | r29,171           | 30,           |  |
| Primary metalsdo                                                                 | 3,867            | 3,859            | 4,806            | 4,772            | r4,825            | 5,            |  |
| Fabricated metal productsdo                                                      | 2,824            | 2,755            | 3,158            | 3,119            | r3,157            | 3,3           |  |
| Electrical machinery                                                             | 4,810<br>3,725   | 4,923<br>3,476   | 5,650<br>3,928   | 5,579<br>3,710   | r5,627<br>r3,664  | 5,<br>4,      |  |
| Transportation equipmentdo                                                       | 6,259            | 6,749            | 7,695            | 7,228            | r6,341            | 7,0           |  |
| Nondurable goods industries, totaldo                                             | -                |                  | 23,691           | · · ·            |                   |               |  |
| Industries with unfilled ordersdo                                                | 23,149<br>6,271  | 23,256<br>6,304  | 6,637            | 24,135<br>6,634  | r24,690<br>r6,748 | 24,           |  |
| Industries without unfilled ordersdo                                             | 16,878           | 16,952           | 17,054           | 17,501           | r17,942           | 6,'<br>17,8   |  |
|                                                                                  |                  |                  |                  |                  |                   |               |  |
| TILLED ORDERS, END OF MONTH (UNADJ.), TOTALdo                                    | 83,861           | 83,220           | 89,796           | 89,595           | r88,847           | 89,8          |  |
| urable goods industries, totaldo                                                 | 80,706           | 80,044           | 86,621           | 86,407           | r85,631           | 86,0          |  |
| ondurable goods industries with unfilled ordersdo                                | 3,155<br>84,048  | 3,176<br>82,806  | 3,175<br>89,603  | 3,188            | r3,216            | 3,            |  |
| ILLED ORDERS, END OF MONTH (SEAS. ADJ.), TOTALdo                                 | 04,040           | 02,000           | 09,005           | 89,986           | r89,058           | 89,           |  |
| Durable goods industries, total 1/do                                             | 80,970           | 79,684           | 86,461           | 86,878           | r85,910           | 86,           |  |
| Primary metalsdo                                                                 | 6,586            | 5,704            | 6,848            | 6,975            | r7,073            | 7,            |  |
| Fabricated metal productsdo                                                      | 8,895            | 8,752            | 9,854            | 10,002           | r10,066           | 10,           |  |
| Machinery, except electricaldo                                                   | 14,225           | 14,408           | 15,783           | 16,113           | r16,314           | 16,           |  |
| Electrical machinerydo                                                           | 12,829           | 12,803           | 13,461           | 13,408           | r13,127           | 13,           |  |
| Transportation equipmentdo                                                       | 32,767           | 32,368           | 34,436           | 34,388           | r33,484           | 32,9          |  |
| -                                                                                | 3,078            | 3,122            | 3,142            | 3,108            | r3,148            | 3,0           |  |
| CONSTRUCTION AND REAL ESTATE                                                     | <b>n n n</b>     | ~ ~ .            |                  |                  |                   |               |  |
| CONSTRUCTION PUT IN PLACE (UNADJ.), TOTALmil. \$                                 | 7,519            | 7,714            | 7,175            | r7,762           | r8,303            | 8,1           |  |
| rivate, totaldo<br>Residential (nonfarm)do                                       | 4,963<br>2,628   | 5,102            | 4,812            | r5,201           | r5,555            | 5,6           |  |
| New housing unitsdo                                                              | 2,028            | 2,721<br>2,075   | 2,405<br>1,916   | r2,617<br>r2,076 | r2,827<br>r2,241  | 2,8<br>2,2    |  |
| Nonresidential buildings, total 2/do                                             | 1,523            | 1,535            | 1,625            | 1,742            | r1,826            | مرير<br>1,8   |  |
| Industrialdo                                                                     | 429              | 1.17             | 471              | 503              | r535              | , L , C       |  |
| Commercialdo                                                                     | 689              | 721              | 720              | 783              | r850              | é             |  |
| ublic, totaldo                                                                   | 2,556            | 2,612            | 2,363            | r2,561           | r2,748            | 2,8           |  |
| CONSTRUCTION PUT IN PLACE (SEASONALLY ADJUSTED AT ANNUAL                         |                  | <b>4</b> -       |                  |                  |                   |               |  |
| RATES), TOTALbil. \$                                                             | 82.0             | 81.7             | 91.2             | r90.7            | r90.9             | 90            |  |
| rivate, totaldo                                                                  | 55.0             | 55.0             | 61.3             | 61.5             | r61.6             | 61            |  |
| Residential (nonfarm)do<br>Nonresidential buildings, total <u>2</u> /do          | 28.2<br>17.7     | 27.8<br>17.6     | 31.3<br>20.2     | 30.8<br>20.6     | r30.2             | 29            |  |
| Industrialdo                                                                     | 4.9              | 4.8              | 5.9              | 20.6             | r21.2<br>r6.1     | 21<br>6       |  |
| Commercialdo                                                                     | 8.1              | 8.3              | 9.1              | 2.9<br>9.3       | r0.1<br>r10.0     | 9             |  |
| ublic, totaldo                                                                   | 27.1             | 26.7             | 29.9             | r29.2            | <u>r</u> 29.3     | 29            |  |
| STRUCTION COST INDEXES:                                                          |                  |                  |                  |                  |                   | ~/            |  |
| EPARTMENT OF COMMERCE COMPOSITE                                                  | 132 ·            | 132              | r139             | 139              | 141               |               |  |