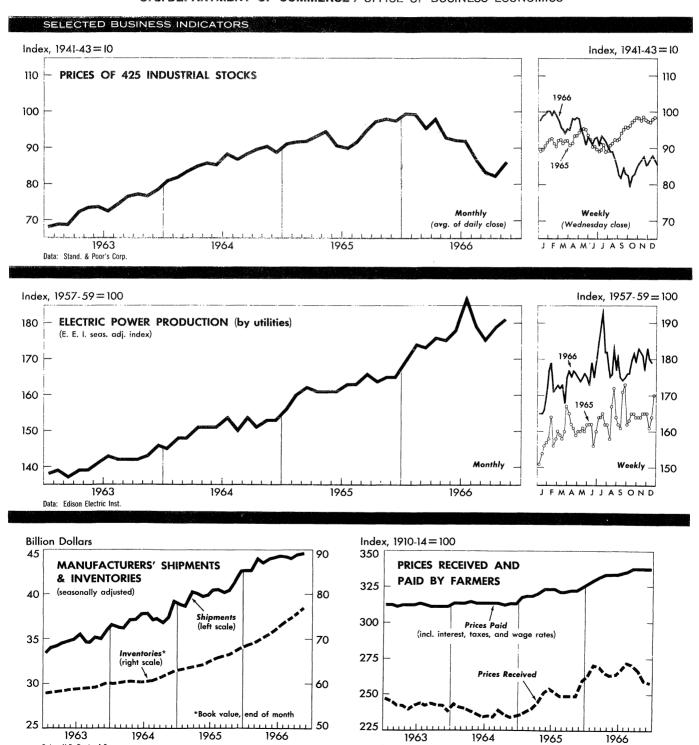

## MONTHLY BUSINESS STATISTICS

| I TEM                                   | 1965 1966 | 1965   |        |        |         |        |
|-----------------------------------------|-----------|--------|--------|--------|---------|--------|
| TIEM                                    | Oct.      | Nov.   | Aug.   | Sept.  | Oct.    | Nov.   |
| GENERAL BUSINESS INDICATORS             |           |        |        |        |         |        |
| MANUFACTURERS' SHIPMENTS:               | ĺ         |        |        |        |         |        |
| NOT SEASONALLY ADJUSTED, TOTALmil. \$   | 42,185    | 41,642 | 43,109 | 46,170 | r46,326 | 44,786 |
| Durable goods industries, total 1/      |           | 21,738 | 21,432 | 23,753 | r24,158 | 23,506 |
| Stone, clay, and glass productsdo       | 1,050     | 993    | 1,074  | 1,075  | r1,075  | 966    |
| Primary metalsdo                        |           | 3,266  | 3,790  | 3,954  | r3,851  | 3,737  |
| Fabricated metal productsdo             | 2,088     | 2, 101 | 2,263  | 2,341  | 2,232   | 2,148  |
| Machinery, except electricaldo          | 3,048     | 2,970  | 3, 162 | 3,406  | r3,465  | 3,261  |
| Electrical machinerydo                  |           | 3,087  | 3,315  | 3,668  | r3,641  | 3,566  |
| Transportation equipmentdo              |           | 6,223  | 4,437  | 5,857  | r6,537  | 6,633  |
| Instruments and related productsdo      | 728       | 729    | 817    | 892    | r874    | 881    |
| Nondurable goods industries, total 1/do | 20,437    | 19,904 | 21,677 | 22,417 | r22,168 | 21,280 |
| Food and kindred productsdo             |           | 7,018  | 7,411  | 7,787  | r7,546  | 7,334  |
| Tobacco productsdo                      |           | 410    | 447    | 440    | 418     | 431    |
| Textile mill productsdo                 | 1,751     | 1,721  | 1,791  | 1,845  | r1,847  | 1,777  |
| Paper and allied productsdo             | 1,718     | 1,675  | 1,926  | 1,927  | r1,908  | 1,853  |
| Chemicals and allied productsdo         | 3,070     | 2,958  | 3, 187 | 3,375  | r3,313  | 3, 108 |
| Petroleum and coal productsdo           | 1,650     | 1,613  | 1,743  | 1,743  | r1,794  | 1,732  |
| Rubber and plastics productsdo          | 1,032     | 985    | 1.042  | 1,078  | r1,109  | 1,012  |
| SEASONALLY ADJUSTED, TOTALdo            | 40,548    | 41,403 | 44,206 | 44,091 | r44,487 | 44,503 |
| Durable goods industries, total 1/do    | 21,146    | 21,606 | 22.874 | 22,971 | r23,451 | 23,349 |
| Stone, clay, and glass productsdo       |           | 1,013  | 951    | 980    | r971    | 985    |
| Primary metalsdo                        | 3,204     | 3,335  | 3,922  | 3,919  | r3,839  | 3,818  |
| Fabricated metal productsdo             | 1,963     | 2,139  | 2,130  | 2,201  | 2,098   | 2, 186 |
| Machinery, except electricaldo          |           | 3,150  | 3,364  | 3,422  | r3,559  | 3,456  |
| Electrical machinerydo                  |           | 2,962  | 3,377  | 3,413  | r3,445  | 3,411  |
| Transportation equipmentdo              |           | 5,907  | 5,915  | 5,845  | r6,389  | 6,308  |
| Instruments and related productsdo      | 707       | 710    | 851    | 833    | r847    | 857    |

r/ Revised. <u>1</u>/ Includes data for "other industries" not shown. Digitized for **1927**6ER http://fraser.stlouisfed.org/

Federal Reserve Bank of St. Louis

|                                                                                                                                                                                                                                             |                                                               |                                                               | <del>,</del>                                                  |                                                   |                                                                      |                                                               |
|---------------------------------------------------------------------------------------------------------------------------------------------------------------------------------------------------------------------------------------------|---------------------------------------------------------------|---------------------------------------------------------------|---------------------------------------------------------------|---------------------------------------------------|----------------------------------------------------------------------|---------------------------------------------------------------|
| ITEM                                                                                                                                                                                                                                        |                                                               | 965<br>I                                                      | 1                                                             |                                                   | 966                                                                  | г .                                                           |
|                                                                                                                                                                                                                                             | Oct.                                                          | Nov.                                                          | Aug.                                                          | Sept.                                             | Oct.                                                                 | Nov.                                                          |
| GENERAL BUSINESS INDICATORSCon.                                                                                                                                                                                                             |                                                               |                                                               |                                                               |                                                   |                                                                      |                                                               |
| MANUFACTURERS' SHIPMENTS (SEAS. ADJ.)Con.  By industry groupCon.  Nondurable goods industries, total 1/                                                                                                                                     | 19,402                                                        | 19,797                                                        | 21,332                                                        | 21,120                                            | r21,036                                                              | 21,154                                                        |
|                                                                                                                                                                                                                                             | 6,845                                                         | 7,001                                                         | 7,476                                                         | 7,360                                             | r7,220                                                               | 7,315                                                         |
|                                                                                                                                                                                                                                             | 405                                                           | 394                                                           | 425                                                           | 430                                               | ·418                                                                 | 414                                                           |
|                                                                                                                                                                                                                                             | 1,609                                                         | 1,673                                                         | 1,725                                                         | 1,688                                             | r1,704                                                               | 1,734                                                         |
| Paper and allied productsdo Chemicals and allied productsdo Petroleum and coal productsdo Rubber and plastics productsdo                                                                                                                    | 1,656                                                         | 1,691                                                         | 1,878                                                         | 1,843                                             | r1,841                                                               | 1,871                                                         |
|                                                                                                                                                                                                                                             | 2,982                                                         | 3,067                                                         | 3,203                                                         | 3,170                                             | r3,219                                                               | 3,224                                                         |
|                                                                                                                                                                                                                                             | 1,639                                                         | 1,619                                                         | 1,718                                                         | 1,728                                             | r1,781                                                               | 1,738                                                         |
|                                                                                                                                                                                                                                             | 958                                                           | 1,012                                                         | 1,064                                                         | 1,043                                             | r1,029                                                               | 1,040                                                         |
| INVENTORIES, END OF MONTH: Book value (unadjusted), totaldo Durable goods industries, totaldo Nondurable goods industries, totaldo Book value (seasonally adjusted), totaldo By industry group:                                             | 66,218                                                        | 66,777                                                        | 73,770                                                        | 74,417                                            | r75,297                                                              | 76,344                                                        |
|                                                                                                                                                                                                                                             | 41,212                                                        | 41,407                                                        | 46,680                                                        | 47,319                                            | r47,993                                                              | 48,695                                                        |
|                                                                                                                                                                                                                                             | 25,006                                                        | 25,370                                                        | 27,090                                                        | 27,098                                            | r27,304                                                              | 27,649                                                        |
|                                                                                                                                                                                                                                             | 66,642                                                        | 67,192                                                        | 74,110                                                        | 74,884                                            | r75,788                                                              | 76,854                                                        |
| Durable goods industries, total 1/dostone, clay, and glass productsdodo Primary metalsdo                                                                                                                                                    | 41,523                                                        | 41,869                                                        | 46,814                                                        | 47,568                                            | r48,352                                                              | 49,240                                                        |
|                                                                                                                                                                                                                                             | 1,640                                                         | 1,634                                                         | 1,698                                                         | 1,675                                             | ri,703                                                               | 1,715                                                         |
|                                                                                                                                                                                                                                             | 6,275                                                         | 6,261                                                         | 6,902                                                         | 6,908                                             | r6,971                                                               | 7,075                                                         |
|                                                                                                                                                                                                                                             | 4,772                                                         | 4,816                                                         | 4,916                                                         | 5,048                                             | r5,109                                                               | 5,197                                                         |
| Machinery, except electricaldo  Electrical machinerydo  Transportation equipmentdododo                                                                                                                                                      | 8,364                                                         | 8,453                                                         | 9,329                                                         | 9,536                                             | r9,665                                                               | 9,863                                                         |
|                                                                                                                                                                                                                                             | 5,947                                                         | 5,993                                                         | 6,998                                                         | 7,205                                             | r7,383                                                               | 7,590                                                         |
|                                                                                                                                                                                                                                             | 8,706                                                         | 8,860                                                         | 10,399                                                        | 10,557                                            | r10,780                                                              | 11,007                                                        |
|                                                                                                                                                                                                                                             | 1,714                                                         | 1,730                                                         | 2,062                                                         | 2,106                                             | r2,150                                                               | 2,173                                                         |
| Nondurable goods industries, total 1/do  Food and kindred productsdo  Tobacco productsdo  Textile mill productsdo                                                                                                                           | 25,119                                                        | 25,323                                                        | 27,296                                                        | 27,316                                            | r27,436                                                              | 27,614                                                        |
|                                                                                                                                                                                                                                             | 5,861                                                         | 5,993                                                         | 6,361                                                         | 6,274                                             | r6,284                                                               | 6,411                                                         |
|                                                                                                                                                                                                                                             | 2,328                                                         | 2,268                                                         | 2,350                                                         | 2,339                                             | 2,340                                                                | 2,312                                                         |
|                                                                                                                                                                                                                                             | 3,119                                                         | 3,085                                                         | 3,348                                                         | 3,322                                             | r3,356                                                               | 3,289                                                         |
| Paper and allied productsdo Chemicals and allied productsdo Petroleum and coal productsdo Rubber and plastics productsdo                                                                                                                    | 1,919                                                         | 1,934                                                         | 2,171                                                         | 2,194                                             | 2,214                                                                | 2,239                                                         |
|                                                                                                                                                                                                                                             | 4,285                                                         | 4,350                                                         | 4,819                                                         | 4,880                                             | r4,937                                                               | 4,978                                                         |
|                                                                                                                                                                                                                                             | 1,718                                                         | 1,737                                                         | 1,829                                                         | 1,813                                             | r1,819                                                               | 1,835                                                         |
|                                                                                                                                                                                                                                             | 1,273                                                         | 1,306                                                         | 1,364                                                         | 1,368                                             | r1,386                                                               | 1,423                                                         |
| NEW ORDERS, NET (NOT SEASONALLY ADJUSTED), TOTALdo  Durable goods industries, totaldodo                                                                                                                                                     | 43,104                                                        | 42,094                                                        | 43,805                                                        | 48,083                                            | r46,649                                                              | 44,016                                                        |
|                                                                                                                                                                                                                                             | 22,648                                                        | 22,109                                                        | 22,244                                                        | 25,810                                            | r24,518                                                              | 22,826                                                        |
|                                                                                                                                                                                                                                             | 20,456                                                        | 19,985                                                        | 21,561                                                        | 22,273                                            | r22,131                                                              | 21,190                                                        |
| NEW ORDERS, NET (SEASONALLY ADJUSTED), TOTALdo  By industry group:  Durable goods industries, total 1/do  Primary metalsdo  Fabricated metal productsdo  Machinery, except electricaldo  Electrical machinerydo  Transportation equipmentdo | 41,843<br>22,425<br>3,148<br>2,050<br>3,349<br>2,983<br>6,920 | 42,234<br>22,389<br>3,392<br>2,213<br>3,396<br>3,201<br>5,972 | 44,842<br>23,512<br>3,792<br>2,128<br>3,774<br>3,603<br>5,986 | 46,318  25,274  4,047  2,106  3,715  3,676  7,561 | r45,243<br>r24,244<br>r3,817<br>r2,231<br>r3,647<br>r3,579<br>r6,860 | 44,176<br>23,146<br>3,593<br>2,285<br>3,688<br>3,503<br>5,809 |
| Nondurable goods industries, totaldodo Industries with unfilled ordersdodo                                                                                                                                                                  | 19,418                                                        | 19,845                                                        | 21,330                                                        | 21,044                                            | r20,999                                                              | 21,030                                                        |
|                                                                                                                                                                                                                                             | 5,307                                                         | 5,454                                                         | 5,938                                                         | 5,792                                             | r5,822                                                               | 5,786                                                         |
|                                                                                                                                                                                                                                             | 14,111                                                        | 14,391                                                        | 15,392                                                        | 15,252                                            | r15,177                                                              | 15,244                                                        |
| UNFILLED ORDERS, END OF MONTH (UNADJ.), TOTALdo Durable goods industries, totaldo Nondurable goods industries with unfilled ordersdo UNFILLED ORDERS, END OF MONTH (SEAS. ADJ.), TOTALdo By industry group:                                 | 63,676                                                        | 64,129                                                        | 77,300                                                        | 79,213                                            | r79,537                                                              | 78,768                                                        |
|                                                                                                                                                                                                                                             | 60,379                                                        | 60,752                                                        | 73,615                                                        | 75,673                                            | r76,033                                                              | 75,354                                                        |
|                                                                                                                                                                                                                                             | 3,297                                                         | 3,377                                                         | 3,685                                                         | 3,540                                             | r3,504                                                               | 3,414                                                         |
|                                                                                                                                                                                                                                             | 63,993                                                        | 64,821                                                        | 76,942                                                        | 79,170                                            | r79,923                                                              | 79,596                                                        |
| Durable goods industries, total I/do  Primary metalsdo  Fabricated metal productsdo  Machinery, except electricaldo  Electrical machinerydo  Transportation equipmentdo  Nondurable goods industries with unfilled ordersdo                 | 60,664                                                        | 61,445                                                        | 73,286                                                        | 75,591                                            | r76,382                                                              | 76,179                                                        |
|                                                                                                                                                                                                                                             | 5,375                                                         | 5,432                                                         | 7,244                                                         | 7,372                                             | r7,350                                                               | 7,125                                                         |
|                                                                                                                                                                                                                                             | 5,224                                                         | 5,298                                                         | 5,952                                                         | 5,856                                             | r5,989                                                               | 6,088                                                         |
|                                                                                                                                                                                                                                             | 9,769                                                         | 10,014                                                        | 12,230                                                        | 12,524                                            | r12,611                                                              | 12,843                                                        |
|                                                                                                                                                                                                                                             | 9,453                                                         | 9,692                                                         | 11,793                                                        | 12,056                                            | r12,189                                                              | 12,281                                                        |
|                                                                                                                                                                                                                                             | 25,838                                                        | 25,903                                                        | 30,402                                                        | 32,119                                            | r32,590                                                              | 32,091                                                        |
|                                                                                                                                                                                                                                             | 3,329                                                         | 3,376                                                         | 3,656                                                         | 3,579                                             | r3,541                                                               | 3,417                                                         |
| FINANCE                                                                                                                                                                                                                                     |                                                               |                                                               |                                                               |                                                   |                                                                      |                                                               |
| FEDERAL GOVERNMENT FINANCE:         mil. \$.           Budget receipts, total                                                                                                                                                               | 4,327                                                         | 10,220                                                        | 10,586                                                        | 14,833                                            | 7,910                                                                | 9,819                                                         |
|                                                                                                                                                                                                                                             | 3,295                                                         | 8,106                                                         | 7,197                                                         | 12,475                                            | 5,811                                                                | 7,394                                                         |
|                                                                                                                                                                                                                                             | 153                                                           | 164                                                           | 179                                                           | 170                                               | 170                                                                  | 179                                                           |
|                                                                                                                                                                                                                                             | 1,508                                                         | 5,934                                                         | 5,268                                                         | 6,400                                             | 3,711                                                                | 5,303                                                         |
| Corporation income taxesdodo  Employment taxesdododo                                                                                                                                                                                        | 625                                                           | 507                                                           | 606                                                           | 4,547                                             | 797                                                                  | 580                                                           |
|                                                                                                                                                                                                                                             | 461                                                           | 1,508                                                         | 2,614                                                         | 1,793                                             | 1,220                                                                | 1,868                                                         |
|                                                                                                                                                                                                                                             | 1,580                                                         | 2,107                                                         | 1,920                                                         | 1,924                                             | 2,011                                                                | 1,888                                                         |
| Budget expenditures, total 2/                                                                                                                                                                                                               | 8,750                                                         | 9,105                                                         | 11,042                                                        | 11,883                                            | 10,977                                                               | 10,386                                                        |
|                                                                                                                                                                                                                                             | 914                                                           | 963                                                           | 1,064                                                         | 1,086                                             | 1,098                                                                | 1,100                                                         |
|                                                                                                                                                                                                                                             | 486                                                           | 526                                                           | 444                                                           | 532                                               | 546                                                                  | 555                                                           |
|                                                                                                                                                                                                                                             | 4,477                                                         | 4,518                                                         | 5,560                                                         | 5,973                                             | 5,536                                                                | 5,503                                                         |
|                                                                                                                                                                                                                                             | 2,878                                                         | 3,320                                                         | 4,025                                                         | 4,345                                             | 4,122                                                                | 3,230                                                         |