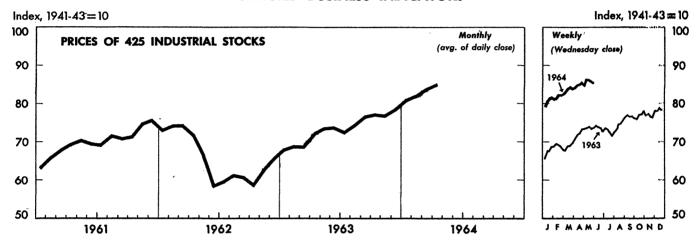

#### **SELECTED BUSINESS INDICATORS**

| ITEM                                                                                                                                                                                                                                                                                                                                                                                           | 1963                                                                                                                                           |                                                                                                                                                                                       | 1964                                                                                                                                           |                                                                                                                                                                                  |                                                                                                                                                                    |                              |  |
|------------------------------------------------------------------------------------------------------------------------------------------------------------------------------------------------------------------------------------------------------------------------------------------------------------------------------------------------------------------------------------------------|------------------------------------------------------------------------------------------------------------------------------------------------|---------------------------------------------------------------------------------------------------------------------------------------------------------------------------------------|------------------------------------------------------------------------------------------------------------------------------------------------|----------------------------------------------------------------------------------------------------------------------------------------------------------------------------------|--------------------------------------------------------------------------------------------------------------------------------------------------------------------|------------------------------|--|
|                                                                                                                                                                                                                                                                                                                                                                                                | May 25                                                                                                                                         | June I                                                                                                                                                                                | May 9                                                                                                                                          | May 16                                                                                                                                                                           | May 23                                                                                                                                                             | May 30                       |  |
| COMMODITY PRICES, WHOLESALE:  All commodities                                                                                                                                                                                                                                                                                                                                                  | 95.5<br>4,654<br>3,027<br>244<br>1,720<br>1,549<br>338<br>34,896<br>33,163<br>19,683<br>453<br>61,245<br>36,014<br>130,540<br>30,225<br>35,227 | *100,0<br>*94,4<br>*101,7<br>*100.5<br>95,6<br>4,760<br>3,080<br>222<br>1,750<br>1,578<br>235<br>34,911<br>32,667<br>19,599<br>477<br>61,143<br>36,048<br>129,843<br>29,966<br>35,068 | 96,0<br>5,131<br>3,468<br>243<br>1,696<br>1,535<br>257<br>36,908<br>35,723<br>20,277<br>289<br>62,261<br>36,533<br>139,050<br>26,664<br>38,307 | 100,1<br>93,8<br>99,5<br>101;1<br>95,4<br>5,007<br>3,300<br>217<br>1,624<br>1,464<br>277<br>37,150<br>36,020<br>20,292<br>401<br>61,797<br>38,571<br>138,888<br>26,440<br>38,394 | 100,1<br>93,8<br>99,5<br>101,1<br>95,1<br>5,047<br>3,290<br>216<br><br>255<br>37,154<br>36,179<br>20,303<br>407<br>60,692<br>38,632<br>139,185<br>26,488<br>38,416 | 37, 123<br>35, 844<br>20,092 |  |
| Real estate loans (gross)do  Bond yields, domestic corporate (Moody's) 3/percent. Stock prices, 500 stocks (Stand. & Poor's) 4/1941-43=10. Industrials, 425 stocksdo  PRODUCTION: Bituminous coal 3/thous. sh. tons. Electric power, by utilitiesmil. kwhr Motor vehicles (cars, trucks, buses)number Petroleum (crude) and condensate 3/thous. bbi. Steelthous. sh. tons. Index of production | 16,502<br>4,47<br>70.14<br>73.54<br>1,536<br>16,523<br>177,478<br>7,492<br>2,626<br>141.0<br>598                                               | 16,537<br>4.47<br>70,33<br>73,78<br>1,514<br>16,105<br>164,224<br>7,453<br>2,608<br>140,0<br>548                                                                                      | 18,530<br>4.59<br>81.06<br>86.25<br>1,531<br>17,836<br>212,808<br>7,642<br>2,492<br>133,8<br>582                                               | 18,606<br>4.59<br>80.97<br>86.08<br>1,527<br>17,812<br>207,577<br>7,629<br>2,503<br>134.4<br>591                                                                                 | 18,658<br>4.59<br>80.66<br>85.67<br>1,545<br>18,277<br>206,489<br>7,640<br>2,511<br>134,8<br>595                                                                   | 4,59<br>80,26<br>85,22       |  |