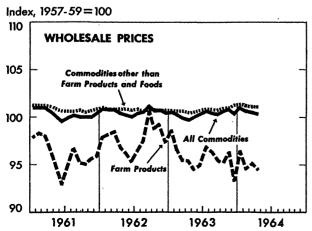

#### **SELECTED BUSINESS INDICATORS**

| ITEM                                                                                                                                                                                                                                                                                                                                                                                           | 1963                                                                                                                                           |                                                                                                                                                                                       | 1964                                                                                                                                           |                                                                                                                                                                                  |                                                                                                                                                                    |                              |  |
|------------------------------------------------------------------------------------------------------------------------------------------------------------------------------------------------------------------------------------------------------------------------------------------------------------------------------------------------------------------------------------------------|------------------------------------------------------------------------------------------------------------------------------------------------|---------------------------------------------------------------------------------------------------------------------------------------------------------------------------------------|------------------------------------------------------------------------------------------------------------------------------------------------|----------------------------------------------------------------------------------------------------------------------------------------------------------------------------------|--------------------------------------------------------------------------------------------------------------------------------------------------------------------|------------------------------|--|
|                                                                                                                                                                                                                                                                                                                                                                                                | May 25                                                                                                                                         | June I                                                                                                                                                                                | May 9                                                                                                                                          | May 16                                                                                                                                                                           | May 23                                                                                                                                                             | May 30                       |  |
| COMMODITY PRICES, WHOLESALE:  All commodities                                                                                                                                                                                                                                                                                                                                                  | 95.5<br>4,654<br>3,027<br>244<br>1,720<br>1,549<br>338<br>34,896<br>33,163<br>19,683<br>453<br>61,245<br>36,014<br>130,540<br>30,225<br>35,227 | *100,0<br>*94,4<br>*101,7<br>*100.5<br>95,6<br>4,760<br>3,080<br>222<br>1,750<br>1,578<br>235<br>34,911<br>32,667<br>19,599<br>477<br>61,143<br>36,048<br>129,843<br>29,966<br>35,068 | 96,0<br>5,131<br>3,468<br>243<br>1,696<br>1,535<br>257<br>36,908<br>35,723<br>20,277<br>289<br>62,261<br>36,533<br>139,050<br>26,664<br>38,307 | 100,1<br>93,8<br>99,5<br>101;1<br>95,4<br>5,007<br>3,300<br>217<br>1,624<br>1,464<br>277<br>37,150<br>36,020<br>20,292<br>401<br>61,797<br>38,571<br>138,888<br>26,440<br>38,394 | 100,1<br>93,8<br>99,5<br>101,1<br>95,1<br>5,047<br>3,290<br>216<br><br>255<br>37,154<br>36,179<br>20,303<br>407<br>60,692<br>38,632<br>139,185<br>26,488<br>38,416 | 37, 123<br>35, 844<br>20,092 |  |
| Real estate loans (gross)do  Bond yields, domestic corporate (Moody's) 3/percent. Stock prices, 500 stocks (Stand. & Poor's) 4/1941-43=10. Industrials, 425 stocksdo  PRODUCTION: Bituminous coal 3/thous. sh. tons. Electric power, by utilitiesmil. kwhr Motor vehicles (cars, trucks, buses)number Petroleum (crude) and condensate 3/thous. bbi. Steelthous. sh. tons. Index of production | 16,502<br>4,47<br>70.14<br>73.54<br>1,536<br>16,523<br>177,478<br>7,492<br>2,626<br>141.0<br>598                                               | 16,537<br>4.47<br>70,33<br>73,78<br>1,514<br>16,105<br>164,224<br>7,453<br>2,608<br>140,0<br>548                                                                                      | 18,530<br>4.59<br>81.06<br>86.25<br>1,531<br>17,836<br>212,808<br>7,642<br>2,492<br>133,8<br>582                                               | 18,606<br>4.59<br>80.97<br>86.08<br>1,527<br>17,812<br>207,577<br>7,629<br>2,503<br>134.4<br>591                                                                                 | 18,658<br>4.59<br>80.66<br>85.67<br>1,545<br>18,277<br>206,489<br>7,640<br>2,511<br>134,8<br>595                                                                   | 4,59<br>80,26<br>85,22       |  |