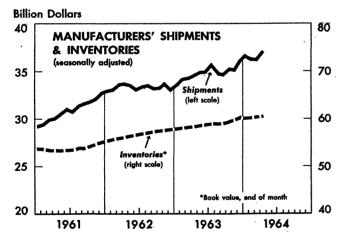

### MONTHLY BUSINESS STATISTICS

| ITEM                                    | 1963    |        | 1964   |          |          |        |  |
|-----------------------------------------|---------|--------|--------|----------|----------|--------|--|
|                                         | Mar.    | Apr.   | Jan.   | Feb.     | Mar.     | Apr.   |  |
| GENERAL BUSINESS INDICATORS             |         |        |        |          |          |        |  |
| MANUFACTURERS' SHIPMENTS:               |         |        |        |          |          |        |  |
| NOT SEASONALLY ADJUSTED, TOTALmil, \$   | 35,060  | 35,436 | 34,110 | r36,818  | r37,069  | 37,988 |  |
| Durable goods industries, total 1/do    | 18, 173 | 18,703 | 17,595 | r 19,208 | r19,471  | 20,205 |  |
| Stone, clay, and glass productsdo       | 850     | 975    | 788    | 842      | r873     | 980    |  |
| Primary metalsdo                        | 3,069   | 3, 197 | 2,967  | 3, 158   | r3,223   | 3,351  |  |
| Fabricated metal productsdo             | 1,761   | 1,905  | 1,777  | 1,911    | r1,906   | 1,995  |  |
| Machinery, except electricaldo          | 2,631   | 2,686  | 2,489  | r2,784   | r2,896   | 2,937  |  |
| Electrical machinerydo                  | 2,407   | 2,328  | 2,254  | 2,523    | r2,555   | 2,489  |  |
| Transportation equipmentdo              | 4,971   | 5,093  | 4,940  | 5,306    | r5,285   | 5,626  |  |
| Instruments and related productsdo      | 575     | 571    | 537    | 599      | r611     | 606    |  |
| Nondurable goods industries, total 1/do | 16,887  | 16,733 | 16,515 | 17,610   | r 17,598 | 17,783 |  |
| Food and kindred productsdo             | 5,748   | 5,655  | 5,946  | 6,171    | г6,120   | 6,069  |  |
| Tobacco productsdo                      | 361     | 365    | 333    | 339      | r368     | 379    |  |
| Textile mill productsdo                 | 1,391   | 1,379  | 1,315  | 1,457    | r1,477   | 1,456  |  |
| Paper and allied productsdo             | 1,369   | 1,356  | 1,302  | 1,398    | r1,403   | 1,427  |  |
| Chemicals and allied productsdo         | 2,627   | 2,768  | 2,573  | 2,743    | r2,803   | 2,991  |  |
| Petroleum and coal productsdo           | 1,419   | 1,419  | 1,492  | 1,498    | r1,421   | 1,462  |  |
| Rubber and plastics productsdo          | 793     | 814    | 767    | 836      | r833     | 905    |  |
| SEASONALLY ADJUSTED, TOTALdodo          | 34,244  | 34,578 | 36,677 | r36,235  | r36,222  | 37,061 |  |
| Durable goods industries, total 1/do    | 17,622  | 17,892 | 19,144 | r 19,027 | r 18,887 | 19,322 |  |
| Stone, clay, and glass productsdo       | 914     | 941    | 1,018  | 999      | r940     | 946    |  |
| Primary metalsdo                        | 2,887   | 3,015  | 3,067  | 3,034    | r3,032   | 3, 156 |  |
| Fabricated metal productsdo             | 1,818   | 1,861  | 1,994  | 2,011    | r1,967   | 1,949  |  |
| Machinery, except electricaldo          | 2,445   | 2,487  | 2,737  | r2,674   | r2,696   | 2,720  |  |
| Electrical machinerydo                  | 2,363   | 2,365  | 2,479  | 2,463    | r2,505   | 2,520  |  |
| Transportation equipmentdo              | 4,713   | 4,727  | 5,117  | 5,075    | r5,018   | 5,237  |  |
| Instruments and related productsdo      | 570     | 576    | 606    | 593      | r606     | 613    |  |