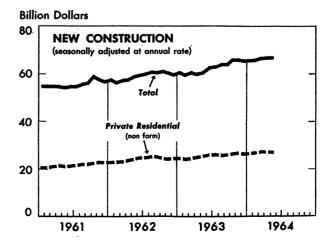

### MONTHLY BUSINESS STATISTICS

| ITEM                                    | 1963    |        | 1964   |          |          |        |  |
|-----------------------------------------|---------|--------|--------|----------|----------|--------|--|
|                                         | Mar.    | Apr.   | Jan.   | Feb.     | Mar.     | Apr.   |  |
| GENERAL BUSINESS INDICATORS             |         |        |        |          |          |        |  |
| MANUFACTURERS' SHIPMENTS:               |         |        |        |          |          |        |  |
| NOT SEASONALLY ADJUSTED, TOTALmil, \$   | 35,060  | 35,436 | 34,110 | r36,818  | r37,069  | 37,988 |  |
| Durable goods industries, total 1/do    | 18, 173 | 18,703 | 17,595 | r 19,208 | r19,471  | 20,205 |  |
| Stone, clay, and glass productsdo       | 850     | 975    | 788    | 842      | r873     | 980    |  |
| Primary metalsdo                        | 3,069   | 3, 197 | 2,967  | 3, 158   | r3,223   | 3,351  |  |
| Fabricated metal productsdo             | 1,761   | 1,905  | 1,777  | 1,911    | r1,906   | 1,995  |  |
| Machinery, except electricaldo          | 2,631   | 2,686  | 2,489  | r2,784   | r2,896   | 2,937  |  |
| Electrical machinerydo                  | 2,407   | 2,328  | 2,254  | 2,523    | r2,555   | 2,489  |  |
| Transportation equipmentdo              | 4,971   | 5,093  | 4,940  | 5,306    | r5,285   | 5,626  |  |
| Instruments and related productsdo      | 575     | 571    | 537    | 599      | r611     | 606    |  |
| Nondurable goods industries, total 1/do | 16,887  | 16,733 | 16,515 | 17,610   | r 17,598 | 17,783 |  |
| Food and kindred productsdo             | 5,748   | 5,655  | 5,946  | 6,171    | г6,120   | 6,069  |  |
| Tobacco productsdo                      | 361     | 365    | 333    | 339      | r368     | 379    |  |
| Textile mill productsdo                 | 1,391   | 1,379  | 1,315  | 1,457    | r1,477   | 1,456  |  |
| Paper and allied productsdo             | 1,369   | 1,356  | 1,302  | 1,398    | r1,403   | 1,427  |  |
| Chemicals and allied productsdo         | 2,627   | 2,768  | 2,573  | 2,743    | r2,803   | 2,991  |  |
| Petroleum and coal productsdo           | 1,419   | 1,419  | 1,492  | 1,498    | r1,421   | 1,462  |  |
| Rubber and plastics productsdo          | 793     | 814    | 767    | 836      | r833     | 905    |  |
| SEASONALLY ADJUSTED, TOTALdodo          | 34,244  | 34,578 | 36,677 | r36,235  | r36,222  | 37,061 |  |
| Durable goods industries, total 1/do    | 17,622  | 17,892 | 19,144 | r 19,027 | r 18,887 | 19,322 |  |
| Stone, clay, and glass productsdo       | 914     | 941    | 1,018  | 999      | r940     | 946    |  |
| Primary metalsdo                        | 2,887   | 3,015  | 3,067  | 3,034    | r3,032   | 3, 156 |  |
| Fabricated metal productsdo             | 1,818   | 1,861  | 1,994  | 2,011    | r1,967   | 1,949  |  |
| Machinery, except electricaldo          | 2,445   | 2,487  | 2,737  | r2,674   | r2,696   | 2,720  |  |
| Electrical machinerydo                  | 2,363   | 2,365  | 2,479  | 2,463    | r2,505   | 2,520  |  |
| Transportation equipmentdo              | 4,713   | 4,727  | 5,117  | 5,075    | r5,018   | 5,237  |  |
| Instruments and related productsdo      | 570     | 576    | 606    | 593      | r606     | 613    |  |