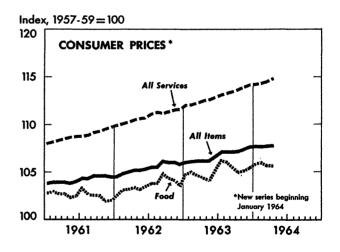

#### **SELECTED BUSINESS INDICATORS**

| ITEM                                                                                                                                                                                                                                                                                                                                                                                           | 1963                                                                                                                                           |                                                                                                                                                                                       | 1964                                                                                                                                           |                                                                                                                                                                                  |                                                                                                                                                                    |                              |  |
|------------------------------------------------------------------------------------------------------------------------------------------------------------------------------------------------------------------------------------------------------------------------------------------------------------------------------------------------------------------------------------------------|------------------------------------------------------------------------------------------------------------------------------------------------|---------------------------------------------------------------------------------------------------------------------------------------------------------------------------------------|------------------------------------------------------------------------------------------------------------------------------------------------|----------------------------------------------------------------------------------------------------------------------------------------------------------------------------------|--------------------------------------------------------------------------------------------------------------------------------------------------------------------|------------------------------|--|
|                                                                                                                                                                                                                                                                                                                                                                                                | May 25                                                                                                                                         | June I                                                                                                                                                                                | May 9                                                                                                                                          | May 16                                                                                                                                                                           | May 23                                                                                                                                                             | May 30                       |  |
| COMMODITY PRICES, WHOLESALE:  All commodities                                                                                                                                                                                                                                                                                                                                                  | 95.5<br>4,654<br>3,027<br>244<br>1,720<br>1,549<br>338<br>34,896<br>33,163<br>19,683<br>453<br>61,245<br>36,014<br>130,540<br>30,225<br>35,227 | *100,0<br>*94,4<br>*101,7<br>*100.5<br>95,6<br>4,760<br>3,080<br>222<br>1,750<br>1,578<br>235<br>34,911<br>32,667<br>19,599<br>477<br>61,143<br>36,048<br>129,843<br>29,966<br>35,068 | 96,0<br>5,131<br>3,468<br>243<br>1,696<br>1,535<br>257<br>36,908<br>35,723<br>20,277<br>289<br>62,261<br>36,533<br>139,050<br>26,664<br>38,307 | 100,1<br>93,8<br>99,5<br>101;1<br>95,4<br>5,007<br>3,300<br>217<br>1,624<br>1,464<br>277<br>37,150<br>36,020<br>20,292<br>401<br>61,797<br>38,571<br>138,888<br>26,440<br>38,394 | 100,1<br>93,8<br>99,5<br>101,1<br>95,1<br>5,047<br>3,290<br>216<br><br>255<br>37,154<br>36,179<br>20,303<br>407<br>60,692<br>38,632<br>139,185<br>26,488<br>38,416 | 37, 123<br>35, 844<br>20,092 |  |
| Real estate loans (gross)do  Bond yields, domestic corporate (Moody's) 3/percent. Stock prices, 500 stocks (Stand. & Poor's) 4/1941-43=10. Industrials, 425 stocksdo  PRODUCTION: Bituminous coal 3/thous. sh. tons. Electric power, by utilitiesmil. kwhr Motor vehicles (cars, trucks, buses)number Petroleum (crude) and condensate 3/thous. bbi. Steelthous. sh. tons. Index of production | 16,502<br>4,47<br>70.14<br>73.54<br>1,536<br>16,523<br>177,478<br>7,492<br>2,626<br>141.0<br>598                                               | 16,537<br>4.47<br>70,33<br>73,78<br>1,514<br>16,105<br>164,224<br>7,453<br>2,608<br>140,0<br>548                                                                                      | 18,530<br>4.59<br>81.06<br>86.25<br>1,531<br>17,836<br>212,808<br>7,642<br>2,492<br>133,8<br>582                                               | 18,606<br>4.59<br>80.97<br>86.08<br>1,527<br>17,812<br>207,577<br>7,629<br>2,503<br>134.4<br>591                                                                                 | 18,658<br>4.59<br>80.66<br>85.67<br>1,545<br>18,277<br>206,489<br>7,640<br>2,511<br>134,8<br>595                                                                   | 4,59<br>80,26<br>85,22       |  |