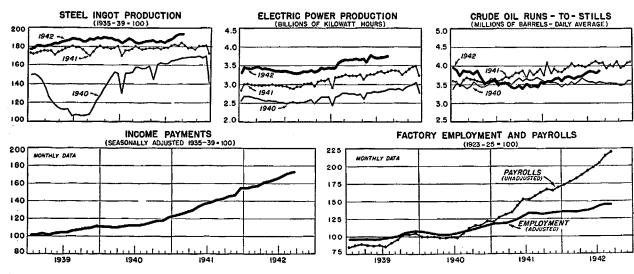

#### MONTHLY BUSINESS STATISTICS

| Earlier data are available in monthly issues of the Survey and the the 1940 Supplement        | 1942                                                                                                                                                    | 1941 1                           |                                                                                                                                                                                                                                                                                                                                                                                                                                                                                                                                                                                                                                                            | 942                                                                                                                                                                                                                                                                                                                                                                                                                                                                                                                                                                                                                                                                                                                                                                                                                                                                                                                                                                                                                                                                                                                                                                                                                                                                                                                                                                                                                                                                                                                                                                                                                                                                                                                                                                                                                                                                                                                                                                                                                                                                                                                                                                                                                                                                                                                                                                                                                                                                                                                                                                                                                                                                                                                                                                                                                                     | Earlier data are available in monthly issues of                                                                                          | 1942                                                                                                                                 | 1941                                                                                                                                                       | 19                                                                                                                                                          | 42                                                                                                                                                                         |
|-----------------------------------------------------------------------------------------------|---------------------------------------------------------------------------------------------------------------------------------------------------------|----------------------------------|------------------------------------------------------------------------------------------------------------------------------------------------------------------------------------------------------------------------------------------------------------------------------------------------------------------------------------------------------------------------------------------------------------------------------------------------------------------------------------------------------------------------------------------------------------------------------------------------------------------------------------------------------------|-----------------------------------------------------------------------------------------------------------------------------------------------------------------------------------------------------------------------------------------------------------------------------------------------------------------------------------------------------------------------------------------------------------------------------------------------------------------------------------------------------------------------------------------------------------------------------------------------------------------------------------------------------------------------------------------------------------------------------------------------------------------------------------------------------------------------------------------------------------------------------------------------------------------------------------------------------------------------------------------------------------------------------------------------------------------------------------------------------------------------------------------------------------------------------------------------------------------------------------------------------------------------------------------------------------------------------------------------------------------------------------------------------------------------------------------------------------------------------------------------------------------------------------------------------------------------------------------------------------------------------------------------------------------------------------------------------------------------------------------------------------------------------------------------------------------------------------------------------------------------------------------------------------------------------------------------------------------------------------------------------------------------------------------------------------------------------------------------------------------------------------------------------------------------------------------------------------------------------------------------------------------------------------------------------------------------------------------------------------------------------------------------------------------------------------------------------------------------------------------------------------------------------------------------------------------------------------------------------------------------------------------------------------------------------------------------------------------------------------------------------------------------------------------------------------------------------------------|------------------------------------------------------------------------------------------------------------------------------------------|--------------------------------------------------------------------------------------------------------------------------------------|------------------------------------------------------------------------------------------------------------------------------------------------------------|-------------------------------------------------------------------------------------------------------------------------------------------------------------|----------------------------------------------------------------------------------------------------------------------------------------------------------------------------|
|                                                                                               | Sep-<br>tember                                                                                                                                          | Sep-<br>tember                   | July                                                                                                                                                                                                                                                                                                                                                                                                                                                                                                                                                                                                                                                       | August                                                                                                                                                                                                                                                                                                                                                                                                                                                                                                                                                                                                                                                                                                                                                                                                                                                                                                                                                                                                                                                                                                                                                                                                                                                                                                                                                                                                                                                                                                                                                                                                                                                                                                                                                                                                                                                                                                                                                                                                                                                                                                                                                                                                                                                                                                                                                                                                                                                                                                                                                                                                                                                                                                                                                                                                                                  | the Survey and the 1940 Supplement                                                                                                       | Sep-<br>tember                                                                                                                       | Sep-<br>tember                                                                                                                                             | July                                                                                                                                                        | August                                                                                                                                                                     |
| BUSINESS INDEXES Income payments: Inderes, adjusted: Total income payments                    | <pre>&gt; 173.0 &gt; 191.1 &gt; 169.3 &gt;10,128 &gt; 6,862 &gt; 3,278 &gt; 3,278 &gt; 3,278 &gt; 1,000 &gt; \$55 &gt; 1,62 &gt; 1,000 &gt; 8,855</pre> | 143.1<br>150.1<br>141.3<br>8,280 | * 168. 7<br>* 185. 1<br>* 166. 4<br>* 9, 329<br>* 6, 486<br>* 3, 089<br>* 6, 486<br>* 3, 089<br>* 6, 486<br>* 7, 9, 329<br>* 6, 486<br>* 7, 7, 7, 7, 7, 7, 7, 7, 7, 7, 7, 7, 7, | r 171.6<br>r 188.6<br>r 168.7<br>r 6, 639<br>r 3, 209<br>r 3, 200<br>r 3, 2 | Trade                                                                                                                                    | 2, 119<br>3, 539<br>6, 562<br>4, 391<br>5, 546<br>148, 2<br>134, 4<br>149, 4<br>97, 2<br>125, 8<br>106, 0<br>72, 1<br>92, 4<br>63, 6 | 2, 184<br>3, 418<br>7, 008<br>4, 325<br>4, 566<br>135, 2<br>142, 1<br>140, 5<br>145, 0<br>109, 5<br>145, 0<br>109, 5<br>145, 0<br>80, 4<br>107, 6<br>70, 4 | 2, 108<br>3, 519<br>6, 504<br>4, 355<br>5, 184<br>7, 142, 4<br>7 161, 2<br>135, 6<br>95, 4<br>121, 4<br>107, 4<br>7, 73, 4<br>7, 73, 4<br>7, 93, 1<br>65, 6 | r 2, 181<br>3, 533<br>r 4, 496<br>r 4, 371<br>r 5, 323<br>r 145, 9<br>r 165, 4<br>r 184, 8<br>r 150, 6<br>r 96, 7<br>r 124, 9<br>r 108, 4<br>r 73, 6<br>r 92, 4<br>r 65, 7 |
| Employees in nonagricultural establishments,<br>totalthousands<br>Manufacturingdo<br>Miningdo | 38, 303                                                                                                                                                 | 36, 056<br>13, 571<br>984        | 37, 234<br>14, 641<br>923                                                                                                                                                                                                                                                                                                                                                                                                                                                                                                                                                                                                                                  | * 37, 802<br>* 14, 980<br>918                                                                                                                                                                                                                                                                                                                                                                                                                                                                                                                                                                                                                                                                                                                                                                                                                                                                                                                                                                                                                                                                                                                                                                                                                                                                                                                                                                                                                                                                                                                                                                                                                                                                                                                                                                                                                                                                                                                                                                                                                                                                                                                                                                                                                                                                                                                                                                                                                                                                                                                                                                                                                                                                                                                                                                                                           | Machinery, excl. transp. equipdo<br>Agrie'l implements (incl. tractors)do<br>Foundry and machine-shop proddo<br>Radios and phonographsdo | 220, 8<br>158, 5<br>171, 4<br>223, 3                                                                                                 | 179.3<br>170.7<br>147.0<br>212.5                                                                                                                           | * 211.8<br>165.4<br>167.4<br>197.4                                                                                                                          | * 217.1<br>* 163.3<br>* 170.7<br>* 211.4                                                                                                                                   |
| • Revised. • Pre<br>491123-42                                                                 | liminary                                                                                                                                                |                                  |                                                                                                                                                                                                                                                                                                                                                                                                                                                                                                                                                                                                                                                            |                                                                                                                                                                                                                                                                                                                                                                                                                                                                                                                                                                                                                                                                                                                                                                                                                                                                                                                                                                                                                                                                                                                                                                                                                                                                                                                                                                                                                                                                                                                                                                                                                                                                                                                                                                                                                                                                                                                                                                                                                                                                                                                                                                                                                                                                                                                                                                                                                                                                                                                                                                                                                                                                                                                                                                                                                                         | d series. See note on corresponding item in the Octo                                                                                     | ber 1942                                                                                                                             | SURVEY.                                                                                                                                                    |                                                                                                                                                             |                                                                                                                                                                            |