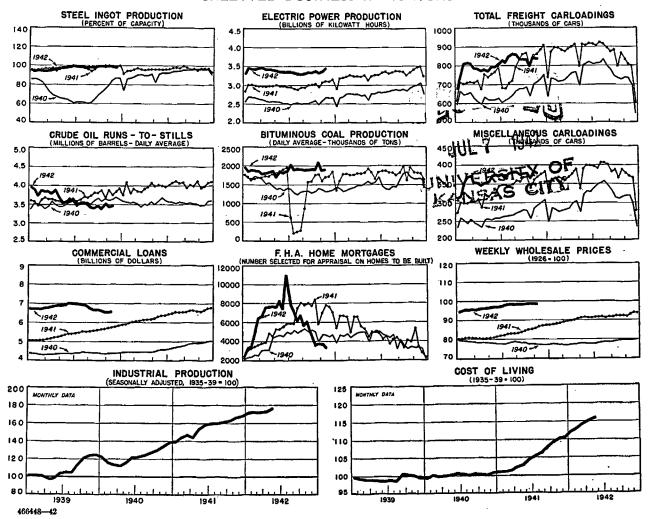

#### SUMMARY OF BUSINESS TRENDS

WAR Production Board officials announce that the battle for production is being won as output continues to increase under the stimulus of the war program. Revisions of the Federal Reserve seasonally adjusted index of industrial production now reveal that there was a 1-point set back in March which, however, was followed by a clear recovery of 2 points in April. The resumed forward movement was further extended in May according to preliminary estimates indicating that the May index reached 176 (1935-39=100), up 3 points from April

and 14 percent from a year ago.

The output of durable manufactured goods (a group in which consumer goods now form an almost negligible, and war goods a major, portion) increased 7 points or 3 percent from April and .26 percent from last May. Among the major industrial groups, the manufacture of transportation equipment (which includes a property and chirch increased the most appearance of the second transportation of of the second transp airplanes and ships) increased the most—nearly 8 percent in a single month. In contrast, the May output of nondurable goods (largely civilian) remained stationery at the March and April level and was up only 3 percent from a year ago. and textile products, leather goods, and manufactured foods output declined slightly from April. The nondurable goods index is now 5 points below its peak of 144 reached last November. The General Maximum Price Regulation has been in effect

since May 11 for wholesale prices and since May 18 for retail prices. Data now available indicate that the price advance is definitely being retarded. Inasmuch as a number of price groups are excluded from control it has generally been expected that both wholesale and cost-of-living prices, on the average, would continue to rise in some degree over the highest levels attained during March.

For the week ended June 13, the weekly general wholesale price index of the Bureau of Labor Statistics was 98.4 percent of the 1926 average, up 1 percent from the highest March weekly average, but down slightly from the peak reached late in May. This index now stands at approximtely the mid-April average. Compared with the highest March prices, food prices were up 4 percent, and prices of farm products, leather, textiles, metals, and chemicals, were up freetingally. The prices of heilding

and chemicals were up fractionally. The prices of building materials, however, were slightly below the March prices.

The index of the cost of living of the Bureau of Labor Statistics for May reached 116 (1935-39=100), an increase of 1.5 percent from March and an increase of a little less than 1 percent from April. All the major groups show some increase over March with clothing and food prices leading the rise. Ceiling prices on services do not go into effect until the first of next month.