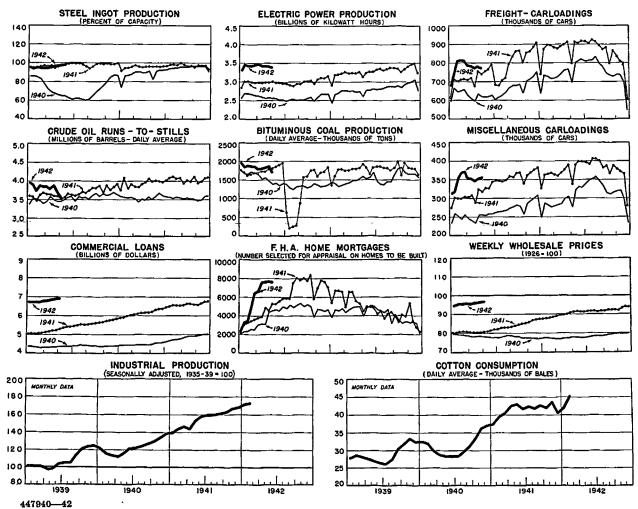

## SELECTED BUSINESS INDICATORS

Weekly average, 1935-39=100, except as indicated; data beginning January 1939 for most of the series on a 1935-39 base and 1939 and 1940 data for the New York Times index of business activity, also data beginning September 1939 for the price index of 28 basic commodities, are shown in table 32, pp. 24-28 of the November 1941 Survey]

|                                                                                                                    |                |                          | 19                       | 42                         |                            | 19                        | 41                      | 19                       | 40                                         |                                                                        | 1942             |                  |                            |                            | 1941                       |                            | 1940                       |                         |                            |
|--------------------------------------------------------------------------------------------------------------------|----------------|--------------------------|--------------------------|----------------------------|----------------------------|---------------------------|-------------------------|--------------------------|--------------------------------------------|------------------------------------------------------------------------|------------------|------------------|----------------------------|----------------------------|----------------------------|----------------------------|----------------------------|-------------------------|----------------------------|
| ITEM                                                                                                               | Mar.<br>14     | Mar.                     | Feb.<br>28               | Feb.<br>21                 | Feb.<br>14                 | Mar.<br>15                | Mar.                    | Mar.<br>16               | Mar.                                       | . ITEM                                                                 | Mar.<br>14       | Mar.<br>7        | Feb.<br>28                 | Feb.<br>21                 | Feb.<br>14                 | Mar.<br>15                 | Mar.<br>8                  | Mar.<br>16              | Mar.                       |
| New York Times\$ Barron's. 1923-25=100. Business Week\$, 1923-25=100. Commodity prices, wholesale: Dept. of Labor: |                | 141.0<br>173.3           | 143. 5<br>174. 7         | 141.8<br>173.2             | 142. 1<br>171. 5           | 131.1<br>151.0            | 129. 3<br>149. 6        | 103.8<br>107.5           | 104. 0<br>107. 9                           | Finance: Bond yields! Stock prices! Banking:                           | 83. 5<br>63. 6   | 83. 2<br>66. 8   | 83. 2<br>67. 9             | 83. 0<br>67. 7             | 82. 7<br>68. 9             | 83. 5<br>81. 2             | 83. 7<br>80. 4             | 88. 6<br>99. 5          | 88. 9<br>99. 8             |
| Combined index, 1926=100 Farm products Food All other 28 basic commoditiesO Fisher's index, 1926=100:              |                | 101. 5<br>95. 8<br>95. 1 | 102. 0<br>95. 5<br>95. 0 | 101. 9<br>94. 8<br>94. 8   | 100.7<br>94.0<br>94.9      | 70.9<br>74.3<br>84.9      | 70. 5<br>73. 4<br>84. 8 | 68. 0<br>70. 4<br>83. 0  | 78. 3<br>68. 5<br>69. 9<br>83. 1<br>116. 4 | member banks:                                                          | 133. 2<br>181. 6 | 132. 8<br>181. 6 | 133. 0<br>180. 3           | 132. 7<br>179. 0           | 132. 2<br>178. 4           | 113. 1<br>139. 1           | 112. 0<br>138. 9           | 100. 6<br>117. 9        | 100. 3<br>118. 0           |
|                                                                                                                    | 112.9<br>177.7 | 112. 9<br>177. 7         | 112. 9<br>177. 6         | 112. 9<br>177. 8<br>143. 7 | 112. 9<br>176. 6<br>146. 6 | 112. 9<br>97. 2<br>199. 3 | 112. 9<br>94. 6         | 108. 1<br>97. 4<br>95. 3 | 95. 2                                      | Production:†   Bituminous coal;   Electric power   Petroleum;   Steel@ |                  | 129. 6<br>159. 2 | 144. 6<br>160. 1<br>126. 8 | 141. 1<br>160. 7<br>128. 8 | 139. 9<br>160. 7<br>128. 8 | 143. 0<br>140. 1<br>115. 7 | 137. 9<br>141. 1<br>114. 8 | 108.3<br>119.7<br>122.9 | 104. 8<br>119. 9<br>120. 9 |

Data do not cover calendar weeks in all cases. Seasonally adjusted. Daily average. Older for week ended Mar. 21, is 186.3. For New York Times index, computed normal=100; this index has been revised back to January 1941; 1941 and 1942 data are shown on the revised basis beginning with the Jan. 15, 1942, and Feb. 28, 1942, issues, respectively. The Business Week index has also been revised for 1941 and 1942; 1941 data are correct as published only beginning with the issue of Feb. 5, 1942; 1942 revisions are first shown in this issue.