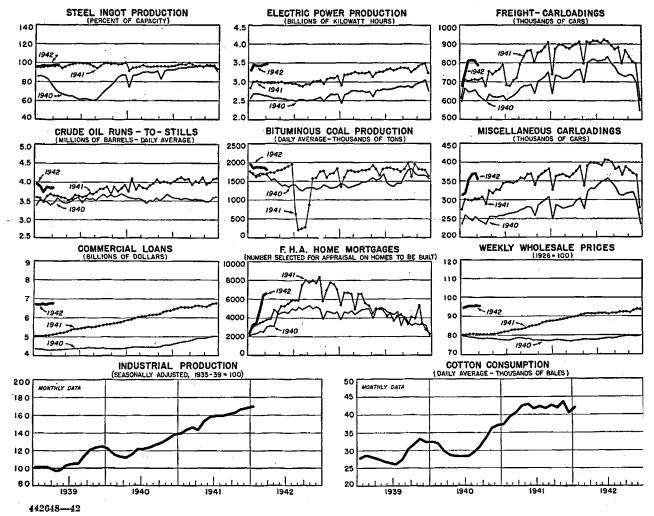

## SELECTED BUSINESS INDICATORS

Digitized for FRASER http://fraser.stlouisfed.org/ Federal Reserve Bank of St. Louis

#### **WEEKLY BUSINESS INDICATORS** •

[Weekly average, 1935-39=100, except as indicated; data beginning January 1939 for most of the series on a 1935-39 base and 1939 and 1940 data for the New York Times index of business activity, also data beginning September 1939 for the price index of 28 basic commodities, are shown in table 32, pp. 24-26 of the November 1941 SURVEY]

|                                                                                                                                                                                                                                                                                                                                                                                                                            |                                    |                                                                                     | 1942                                                                                         | ;                                                                                                                     |                                                                                                                          | 19                                                                                                                    | 41                                                                                                          | 1                                                                                                                  | 040                                                                       |                                                                                                                                                                                                                                                                                                                                    |                                                         |                                                                  | 1942                                                                                                 |                                                                                              |                                                                                                      | 19                                                                                                           | 41                                                                                                     | 19                                                                                                       | 40                                                                                 |
|----------------------------------------------------------------------------------------------------------------------------------------------------------------------------------------------------------------------------------------------------------------------------------------------------------------------------------------------------------------------------------------------------------------------------|------------------------------------|-------------------------------------------------------------------------------------|----------------------------------------------------------------------------------------------|-----------------------------------------------------------------------------------------------------------------------|--------------------------------------------------------------------------------------------------------------------------|-----------------------------------------------------------------------------------------------------------------------|-------------------------------------------------------------------------------------------------------------|--------------------------------------------------------------------------------------------------------------------|---------------------------------------------------------------------------|------------------------------------------------------------------------------------------------------------------------------------------------------------------------------------------------------------------------------------------------------------------------------------------------------------------------------------|---------------------------------------------------------|------------------------------------------------------------------|------------------------------------------------------------------------------------------------------|----------------------------------------------------------------------------------------------|------------------------------------------------------------------------------------------------------|--------------------------------------------------------------------------------------------------------------|--------------------------------------------------------------------------------------------------------|----------------------------------------------------------------------------------------------------------|------------------------------------------------------------------------------------|
| ITEM                                                                                                                                                                                                                                                                                                                                                                                                                       | Feb<br>14                          | Feb.<br>7                                                                           | Jan.<br>31                                                                                   | Jan.<br>24                                                                                                            | Jan.<br>17                                                                                                               |                                                                                                                       | Feb.<br>8                                                                                                   | Feb.<br>17                                                                                                         | Feb.<br>10                                                                | ITEM                                                                                                                                                                                                                                                                                                                               | Feb.<br>14                                              | Feb.<br>7                                                        | Jan.<br>31                                                                                           | Jan<br>24                                                                                    | Jan.<br>17                                                                                           | Feb.<br>15                                                                                                   |                                                                                                        | Feb.<br>17                                                                                               | Feb.<br>10                                                                         |
| Business activity:¶<br>New York Times§<br>Barron's, 1923-25=100.<br>Business Week\$, 1923-25=100<br>Commodity prices, wholesale:<br>Dept. of Labor:<br>Combined index, 1926=100.<br>Farm products<br>Food<br>All other<br>All other<br>28 basic commoditiesO<br>Fisher's index, 1926=100:<br>Combined index.<br>Copper, electrolyticf<br>Construction contracts1<br>Distribution:<br>Carloadings<br>Department store sales | 165 2<br>102. 6<br>112 9<br>176. 6 | 142.8<br>171.0<br>95 7<br>100.1<br>93.7<br>94 5<br>165.3<br>102.4<br>112.9<br>175.4 | 139.4<br>144.5<br>170 4<br>95.9<br>101.3<br>93.9<br>94 7<br>164 8<br>102 6<br>112 9<br>181.2 | 139. 6<br>144 3<br>168. 8<br>95. 5<br>100 3<br>93. 6<br>94 5<br>164. 2<br>102 5<br>112. 9<br>177. 4<br>95. 4<br>125 4 | 137. 2<br>142. 3<br>166. 9<br>95. 6<br>100 8<br>94. 1<br>94. 4<br>164. 0<br>102. 6<br>112. 9<br>172. 9<br>77. 2<br>124 4 | 121. 4<br>130. 2<br>146. 8<br>80 5<br>70. 5<br>73. 3<br>84. 6<br>120. 8<br>85. 4<br>112. 9<br>92 7<br>122 8<br>110. 6 | 121. 4<br>130. 0<br>146. 4<br>80 5<br>70 7<br>73. 2<br>84. 6<br>119. 9<br>85. 4<br>112. 9<br>92. 9<br>92. 9 | 101. 9<br>107. 4<br>110. 2<br>78. 3<br>68. 6<br>70 5<br>83. 3<br>115. 6<br>84 3<br>105 3<br>99 4<br>85. 9<br>93. 3 | 78.5<br>68.9<br>709<br>83.5<br>116.4<br>84.6<br>107.2<br>98.9<br><br>96.2 | Finance:<br>Bond yieldst<br>Banking:<br>Debits, outside N. Y. C.t<br>Federal Reserve reporting<br>member banks:<br>Loans, total.<br>Currency in circulationt<br>Failures, commercial, 1939=100.<br>Production:<br>Automobiles<br>Bituminous coalt.<br>Bituminous coalt.<br>Cotton manufacturingt<br>Electric power.<br>Petroleumt. | 82.7<br>68 9<br>130.1<br>132.2<br>178.3<br>74.2<br>38 7 | 82.7<br>71.0<br>150.1<br>131.2<br>177.2<br>85.2<br>48 1<br>138 0 | 102.7<br>82.5<br>71.4<br>142.4<br>131.4<br>175.5<br>87.6<br>95 0<br>143 6<br>160 7<br>162 8<br>122.3 | 82.5<br>70.9<br>151.0<br>130 7<br>174 7<br>85.2<br>103.6<br>144.5<br>158.1<br>161.5<br>136.2 | 112.6<br>82.5<br>72.3<br>137.0<br>132.0<br>134.5<br>91.9<br>98.0<br>145.3<br>155.2<br>162.0<br>127.8 | 122. 4<br>83. 7<br>80. 3<br>93. 3<br>109. 5<br>136 7<br>95. 8<br>165. 2<br>133. 3<br>143 0<br>139 7<br>114 9 | 83.5<br>82.5<br>123.9<br>109 0<br>136 1<br>100.4<br>165 5<br>129 6<br>142 6<br>142 6<br>142 6<br>140.3 | 111. 5<br>88. 9<br>100. 1<br>106. 4<br>99. 4<br>116. 9<br>103. 2<br>1123 2<br>116. 6<br>120. 4<br>117. 4 | 89.1<br>99.1<br>103.6<br>99.3<br>116.8<br>88.7<br>124.4<br>127.4<br>122.8<br>116.5 |