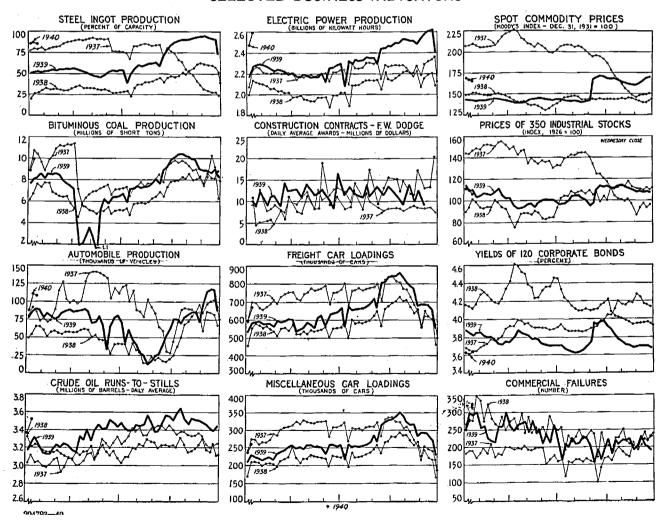

#### SUMMARY OF BUSINESS TRENDS

INDUSTRIAL activity thus far in January has been under the peak rate attained in December. Output of manufactures in December was moderately lower than in November, though not been been was moderately lower than in November, though not to the extent of the usual seasonal contraction; in January output will apparently continue to fall while a seasonal expansion is customary. So far during January there has been a downward movement in such an important component of industrial production as steel ingots—the weekly output has dropped to 82 percent of capacity from 90 percent a month ago. Incoming steel business, according to trade reports, is well below current productions. tion, but a heavy backlog of business was carried over from Detion, but a heavy backlog of business was carried over from December. Automobile assemblies were lower last week after climbing above 111,000 units in the week of January 13—output a month ago was about 118,000. Paper production is easing off, and the miscellaneous freight movement indicates some slackening in shipments of manufactured goods. On the other hand, productive activity has undoubtedly been maintained in a number of lines of highly fabricated products—machinery, railroad equipment, electrical equipment, aircraft, etc.—industries for equipment, electrical equipment, aircraft, etc.—industries for which weekly production data are not available but which are known to have carried over from 1939 a volume of unfilled orders that assured a high rate of operations during the current month. Backlogs continue to be reduced generally by the present volume of production; recent data, however, show some renewed buying of railway equipment and there were reports from primary textile markets of an enlarged flow of new orders last week.

line with the change in December.

Notwithstanding the fact that corporation carnings for the final quarter of 1939, just beginning to become available, are expected to show a strong finish for the year the stock market has moved lower in the first few weeks of 1940. As indicated by the chart below, industrial share "averages" are lower than in mid-September of last year which marked the top of the "war boom;" they are about the same as a year ago.

#### SELECTED BUSINESS INDICATORS