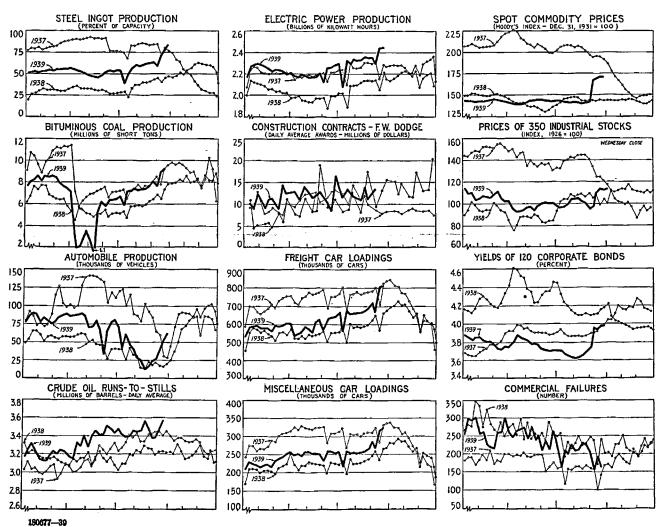

#### SUMMARY OF BUSINESS TRENDS

Production at mines and factories continued to advance last week and the end-of-September rate was the highest in 2 years and considerably ahead of the November-December peak years and considerably ahead of the November-December peak last year. Consumption data do not show a similar rise. The abrupt rise in prices of basic commodities early in September has been succeeded for the past fortnight, by moderately fluctuating quotations; price advances for additional semifinished and finished manufactures have been reported.

Steel-ingot production continues to expand at the approximate maximum rate at which output may be accelerated from current levels. Operations for the first week of October, at 88 percent of expandix, are up 4 points from the preceding period

current levels. Operations for the first week of October, at 88 percent of capacity, are up 4 points from the preceding period and 25 points higher than in the last week of August. At 88 percent of present capacity the tonnage of steel ingots being produced is practically as large as for any week on record. Lumber and other durable-goods industries have received large orders in recent weeks. Domestic orders for machine tools in the first half of September were double the total volume of orders in August. September orders for new freight cars exceeded the total number of cars put into service in the preced-

ing 12 months, a period of very low activity in this field. While the heavy industries are reflecting the acceleration in the industrial tempo, the spectacular advances for the railway-equipment,

trial tempo, the spectacular advances for the railway-equipment, machine-tool, and steel industries have not been duplicated generally. The latter two naturally react strongly to a changed situation of the character which developed during September.

Railway-freight traffic rose to 815,000 cars in the week ended September 23. This weekly total is but moderately below the fall traffic peaks in 1936-37. On a seasonally corrected basis, the indicated freight volume for September was almost 10 percent higher than in August though remaining considerably below the average level for the first 9 months of 1937.

Major additions to working forces have been required by the current advance in production. Consequent upon the larger industrial pay rolls and the higher prices received by farmers, a further substantial rise in the adjusted index of income payments is indicated for September; for August this comprehensive indicator had increased 1.7 points to 85.3 (1929=100). Cost of living last month reflected a substantial advance in retail food costs.