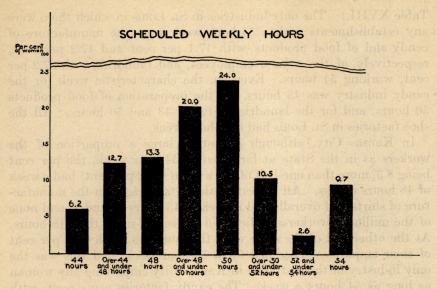

#### U. S. DEPARTMENT OF LABOR JAMES J. DAVIS, SECRETARY **WOMEN'S BUREAU** MARY ANDERSON, Director

BULLETIN OF THE WOMEN'S BUREAU, No. 35