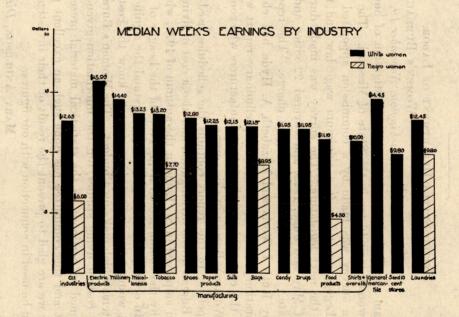

ed by the Women's Bureau in the investigation and also a cost of living study for women employed in St. Louis in the autumn of 1922, which was compiled by the committee on living costs of the League of Women Voters. In order that we may better understand the significance of figures on women's wages it is important to know the cost of the different items which make up a budget. The Women's Bureau does not make cost of living studies, but the information given in this study seemed so pertinent to the statistical material presented in our report and this committee has done such an excellent piece of work that we are glad to present the result of their investigation so that it can be used in connection with our figures.

MARY ANDERSON, Director.

Hon. James J. Davis, Secretary of Labor.

VII



## WOMEN IN MISSOURI INDUSTRIES.

#### PART I.

#### INTRODUCTION.

At the 1921 session of the Missouri Legislature a resolution was passed authorizing the appointment of nine people "to be known as the minimum wage commission \* \* \* for the purpose of drafting a minimum wage law suited to the needs of the industrial condition of the State of Missouri, and the said commission be required to make report to the legislature at the next regular session." The members of the commission were Representatives Fenton Stockard, Frank Smith, and E. R. James; Senators Peter Anderson, Frank Harris, and David M. Proctor; Mrs. Nelle Burger, president of the Missouri Women's Christian Temperance Union, Mrs. Harry Violette, and Miss Marie Ames, secretary of the Women's Legislative Committee of Missouri.