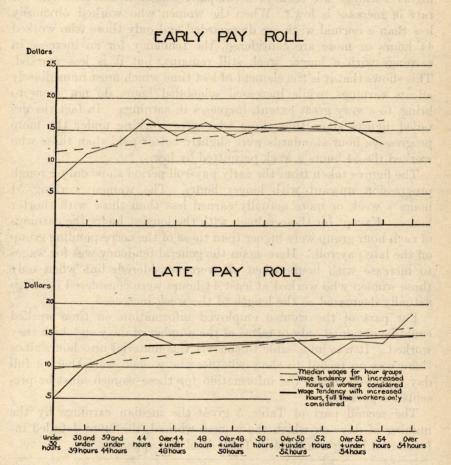

ince there was no record to show whether the women were there a full day. Consequently, the information for these women must be presented separately.

The second part of Table 5 gives the median earnings by the number of days on which the women worked, the more detailed information being available in Table V of the appendix.

<sup>&</sup>lt;sup>4</sup> The method known as "least squares" has been used to determine the exact location of the line which represents the general trend in the graphs on the following page. An explanation of the method and its theory may be found in Merriman, Mansfield. Text-book on the method of least squares. Ed. 8, New York, 1911. 230 p.

there she more detailed grammer of hours is used. Table 31 the

# RELATION BETWEEN HOURS WORKED AND EARNINGS OF WHITE WOMEN



Table 5.—Median earnings of white women, by time worked, 1921 and 1922.

A. WOMEN WHOSE TIME WORKED WAS REPORTED IN HOURS.

|                                               |                  | pay-roll<br>(1921).           | Late pay-roll<br>period (1922). |                              |  |
|-----------------------------------------------|------------------|-------------------------------|---------------------------------|------------------------------|--|
| Hours worked, or days on which work was done. | Number reported. | Median<br>week's<br>earnings. | Number<br>reported.             | Median<br>week's<br>earnings |  |
| Total                                         | 5, 159           | \$13.35                       | 7,578                           | \$12.6                       |