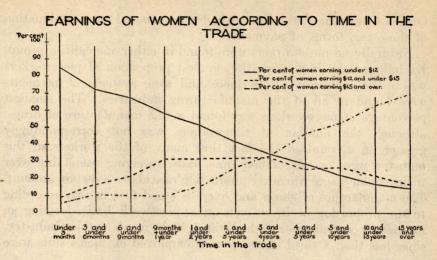

| 5. 8<br>5. 4<br>6. 2   | 9. 80<br>10. 40<br>10. 55  | 85. 8<br>72. 6<br>67. 7 | 9. 0<br>16. 9<br>21. 8  | 5. 1<br>10. 5<br>10. 5  |
| 9 months and under 1 year<br>1 and under 2 years<br>2 and under 3 years | 249        | 3. 0<br>14. 0<br>13. 6 | 11. 05<br>11. 85<br>12. 65 | 58. 6<br>51. 6<br>41. 7 | 31. 3<br>31. 9<br>31. 9 | 10. 0<br>16. 4<br>26. 5 |
| 3 and under 4 years                                                     | 842        | 10. 1<br>7. 8<br>17. 7 | 13. 40<br>14. 65<br>15. 25 | 33. 6<br>27. 7<br>21. 9 | 32. 3<br>25. 6<br>25. 7 | 34. 1<br>46. 7<br>52. 4 |
| 10 and under 15 years                                                   | 694<br>682 | 8.3<br>8.2             | 16. 25<br>17. 30           | 16. 0<br>14. 2          | 21. 2<br>16. 4          | 62. 8<br>69. 4          |



Of the 8,349 women for whom information on time in the trade was obtained one-fifth (20.3 per cent) had been in the trade less than a year. For each succeeding group up to 5 years the number of women is less, but in the aggregate almost two-thirds (65.8 per cent) of the women had been in the trade less than 5 years. A considerable number (17.7 per cent) had been in the trade from 5 to 10 years, but only 8.2 per cent had had as much as 15 years' experience.

Even a hasty glance at the table shows that there is a positive relation between the length of time spent in the industry and the weekly earnings. The percentage of women earning under \$12 decreased steadily as the length of time in the trade increased, and at a rather even rate. While 85.8 per cent of the women who had been in the i