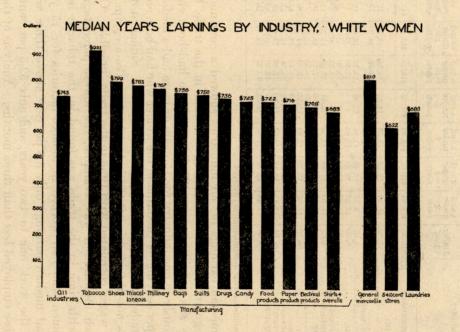

#### U. S. DEPARTMENT OF LABOR JAMES J. DAVIS, SECRETARY **WOMEN'S BUREAU** MARY ANDERSON, Director

BULLETIN OF THE WOMEN'S BUREAU, No. 35