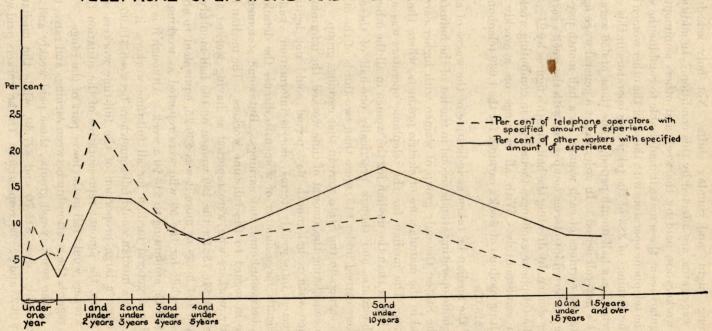

#### U. S. DEPARTMENT OF LABOR JAMES J. DAVIS, SECRETARY **WOMEN'S BUREAU** MARY ANDERSON, Director

BULLETIN OF THE WOMEN'S BUREAU, No. 35