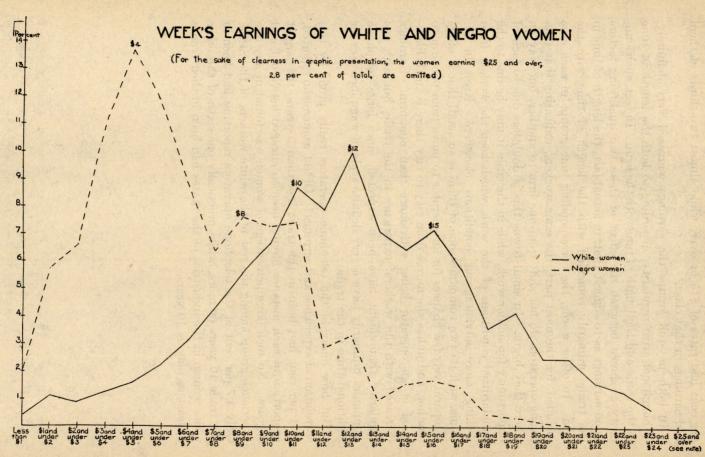

#### U. S. DEPARTMENT OF LABOR JAMES J. DAVIS, SECRETARY **WOMEN'S BUREAU** MARY ANDERSON, Director

BULLETIN OF THE WOMEN'S BUREAU, No. 35