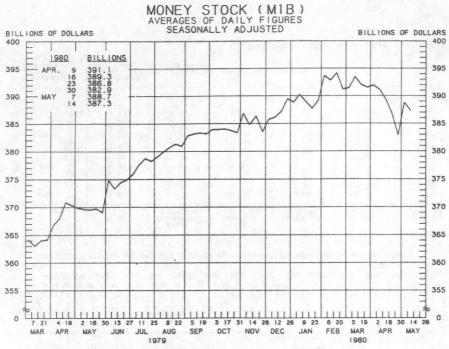

LATEST DATA PLOTTED WEEK ENDING: MAY 14, 1980

CURRENT DATA APPEAR IN THE BOARD OF GOVERNORS' H.6 RELEASE.

MIB CONSISTS OF MIA PLUS OTHER CHECKABLE DEPOSITS AT ALL DEPOSITARY INSTITUTIONS.

|                                             | MONEY STOCK (M1B)        |                   |                   |                   |                   |          |          |           |  |  |
|---------------------------------------------|--------------------------|-------------------|-------------------|-------------------|-------------------|----------|----------|-----------|--|--|
|                                             | COMPOUND                 | ED ANNUA          | L RATES           | OF CHANG          | E, AVER           | AGE OF F | OUR WEEK | S ENDING: |  |  |
|                                             | 5/16/79                  | 8/15/79           | 10/17/79          | 11/14/79          | 12/12/79          | 1/16/80  | 2/13/80  | 3/12/80   |  |  |
| TO THE AVERAGE<br>OF FOUR WEEKS<br>ENDING:  | E                        |                   |                   |                   |                   |          |          |           |  |  |
| 10/17/79<br>11/14/79<br>12/12/79<br>1/16/80 | 9.1<br>8.2<br>7.4<br>7.9 | 5.6<br>4.8<br>6.2 | 2.9               | 7.1               |                   |          |          |           |  |  |
| 2/13/80<br>3/12/80<br>4/16/80               | 7.6<br>7.5<br>6.2        | 6.0<br>6.0<br>4.5 | 5.8<br>5.8<br>3.8 | 6.5<br>6.3<br>3.9 | 8.4<br>7.6<br>4.3 | 5.5      | 0.3      |           |  |  |
| 5/14/80                                     | 4.5                      | 2.4               | 1.2               | 0.9               | 0.6               | -2.3     | -4.4     | -8.7      |  |  |