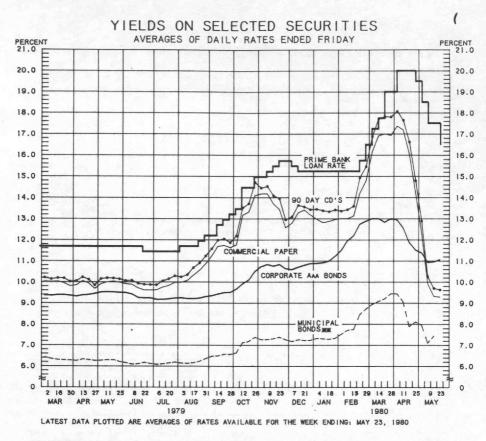

| 1980               | 90 DAY | PRIME<br>COMMERCIAL<br>PAPER MINISTER | PRIME<br>BANKERS'<br>ACCEPTANCES | CORPORATE<br>AAA BONDS | CORPORATE<br>BAA BONDS | MUNICIPAL<br>BONDS ### |
|--------------------|--------|---------------------------------------|----------------------------------|------------------------|------------------------|------------------------|
| MAR. 7             | 16.87  | 16.17                                 | 16.59                            | 13.00                  | 14.27                  | 8.94                   |
| 14                 | 17.71  | 16.92                                 | 17.24                            | 13.00                  | 14.35                  | 9.08                   |
| 21                 | 17.82  | 17.00                                 | 17.22                            | 12.83                  | 14.45                  | 9.20                   |
| 28                 | 17.80  | 16.93                                 | 17.29                            | 13.00                  | 14.67                  | 9.44                   |
| APR. 4             | 18.07  | 17.37                                 | 17.51                            | 12.95                  | 14.75                  | 9.44                   |
|                    | 17.65  | 17.19                                 | 17.12                            | 12.57                  | 14.56                  | 9.07                   |
|                    | 16.62  | 16.03                                 | 16.06                            | 11.87                  | 14.11                  | 7.89                   |
|                    | 14.79  | 14.19                                 | 14.39                            | 11.51                  | 13.86                  | 8.11                   |
| MAY 2 9 16 23 * 30 | 12.89  | 12.31                                 | 12.46                            | 11.38                  | 13.68                  | 7.96                   |
|                    | 10.26  | 9.92                                  | 10.04                            | 10.93                  | 13.20                  | 7.11                   |
|                    | 9.70   | 9.32                                  | 9.60                             | 10.96                  | 13.10                  | 7.44                   |
|                    | 9.63   | 9.29                                  | 9.32                             | 11.06                  | 13.12                  | N.A.                   |

XX AVERAGES OF RATES AVAILABLE.

XXX BOND BUYER'S AVERAGE INDEX OF 20 MUNICIPAL BONDS, THURSDAY DATA.

XXXIX DATA ARE 4-MONTH COMMERCIAL PAPER RATES.

N.A. - NOT AVAILABLE

LATEST DATA PLOTTED ARE AVERAGES OF RATES AVAILABLE FOR THE WEEK ENDING: MAY 23, 1980