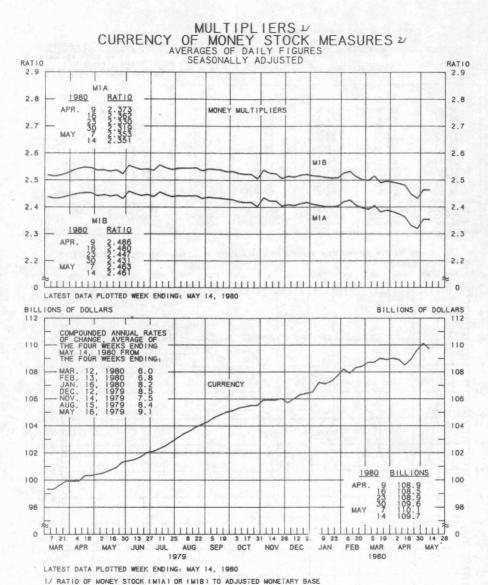

CURRENT DATA APPEAR IN THE BOARD OF GOVERNORS', H.6 RELEASE.

MIA CONSISTS OF CURRENCY AND COIN PLUS COMMERCIAL BANK DEMAND DEPOSITS HELD BY THE NONBANK PUBLIC EXCLUDING THOSE HELD BY FOREIGN BANKS AND OFFICIAL INSTITUTIONS.

|                                                                                         | MONEY STOCK (MIA)                                    |                                        |                                        |                                  |                           |                    |              |         |  |  |
|-----------------------------------------------------------------------------------------|------------------------------------------------------|----------------------------------------|----------------------------------------|----------------------------------|---------------------------|--------------------|--------------|---------|--|--|
|                                                                                         | COMPOUND                                             | ED ANNUA                               | L RATES                                | OF CHANG                         | E, AVERA                  | GE OF FO           | OUR WEEKS    | ENDING: |  |  |
|                                                                                         | 5/16/79                                              | 8/15/79                                | 10/17/79                               | 11/14/79                         | 12/12/79                  | 1/16/80            | 2/13/80      | 3/12/80 |  |  |
| TO THE AVERAGE<br>OF FOUR WEEKS<br>ENDING:                                              |                                                      |                                        |                                        |                                  |                           |                    |              |         |  |  |
| 10/17/79<br>11/14/79<br>12/12/79<br>1/16/80<br>2/13/80<br>3/12/80<br>4/16/80<br>5/14/80 | 7.9<br>7.3<br>6.5<br>7.0<br>6.9<br>6.7<br>5.2<br>3.5 | 5.3<br>4.4<br>5.6<br>5.7<br>5.5<br>3.7 | 2.7<br>5.3<br>5.5<br>5.3<br>2.9<br>0.3 | 6.1<br>6.1<br>5.7<br>2.8<br>-0.2 | 8.1<br>7.0<br>3.0<br>-0.5 | 5.3<br>0.5<br>-3.3 | -1.8<br>-6.1 | -10.4   |  |  |

LATEST DATA PLOTTED WEEK ENDING: MAY 14, 1980

CURRENT DATA APPEAR IN THE BOARD OF GOVERNORS' H.6 RELEASE.

MIB CONSISTS OF MIA PLUS OTHER CHECKABLE DEPOSITS AT ALL DEPOSITARY INSTITUTIONS.

|                                             | MONEY STOCK (M1B)        |                   |                   |                   |                   |          |          |           |  |  |
|---------------------------------------------|--------------------------|-------------------|-------------------|-------------------|-------------------|----------|----------|-----------|--|--|
|                                             | COMPOUND                 | ED ANNUA          | L RATES           | OF CHANG          | E, AVER           | AGE OF F | OUR WEEK | S ENDING: |  |  |
|                                             | 5/16/79                  | 8/15/79           | 10/17/79          | 11/14/79          | 12/12/79          | 1/16/80  | 2/13/80  | 3/12/80   |  |  |
| TO THE AVERAGE<br>OF FOUR WEEKS<br>ENDING:  | E                        |                   |                   |                   |                   |          |          |           |  |  |
| 10/17/79<br>11/14/79<br>12/12/79<br>1/16/80 | 9.1<br>8.2<br>7.4<br>7.9 | 5.6<br>4.8<br>6.2 | 2.9               | 7.1               |                   |          |          |           |  |  |
| 2/13/80<br>3/12/80<br>4/16/80               | 7.6<br>7.5<br>6.2        | 6.0<br>6.0<br>4.5 | 5.8<br>5.8<br>3.8 | 6.5<br>6.3<br>3.9 | 8.4<br>7.6<br>4.3 | 5.5      | 0.3      |           |  |  |
| 5/14/80                                     | 4.5                      | 2.4               | 1.2               | 0.9               | 0.6               | -2.3     | -4.4     | -8.7      |  |  |