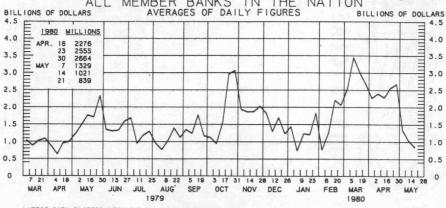

BORROWINGS FROM FEDERAL RESERVE BANKS ALL MEMBER BANKS IN THE NATION

LATEST DATA PLOTTED WEEK ENDING: MAY 21, 1980

BUSINESS LOANS (COMMERCIAL AND INDUSTRIAL) WEEKLY REPORTING LARGE COMMERCIAL BANKS

LATEST DATA PLOTTED WEEK ENDING: MAY 14, 1980