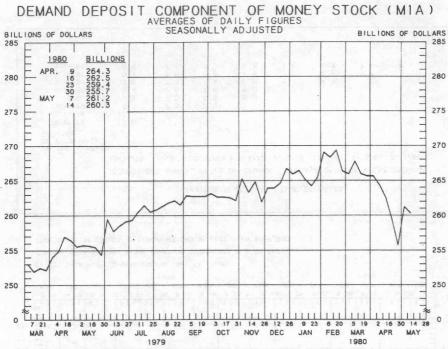

CURRENT DATA APPEAR IN THE BOARD OF GOVERNORS', H.6 RELEASE.

MIA CONSISTS OF CURRENCY AND COIN PLUS COMMERCIAL BANK DEMAND DEPOSITS HELD BY THE NONBANK PUBLIC EXCLUDING THOSE HELD BY FOREIGN BANKS AND OFFICIAL INSTITUTIONS.