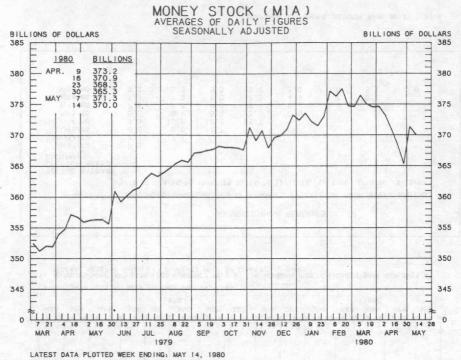

CURRENT DATA APPEAR IN THE BOARD OF GOVERNORS', H.6 RELEASE.

MIA CONSISTS OF CURRENCY AND COIN PLUS COMMERCIAL BANK DEMAND DEPOSITS HELD BY THE NONBANK PUBLIC EXCLUDING THOSE HELD BY FOREIGN BANKS AND OFFICIAL INSTITUTIONS.

|                                                                                         | MONEY STOCK (MIA)                                    |                                        |                                        |                                  |                           |                    |              |         |  |  |
|-----------------------------------------------------------------------------------------|------------------------------------------------------|----------------------------------------|----------------------------------------|----------------------------------|---------------------------|--------------------|--------------|---------|--|--|
|                                                                                         | COMPOUND                                             | ED ANNUA                               | L RATES                                | OF CHANG                         | E, AVERA                  | GE OF FO           | OUR WEEKS    | ENDING: |  |  |
|                                                                                         | 5/16/79                                              | 8/15/79                                | 10/17/79                               | 11/14/79                         | 12/12/79                  | 1/16/80            | 2/13/80      | 3/12/80 |  |  |
| TO THE AVERAGE<br>OF FOUR WEEKS<br>ENDING:                                              |                                                      |                                        |                                        |                                  |                           |                    |              |         |  |  |
| 10/17/79<br>11/14/79<br>12/12/79<br>1/16/80<br>2/13/80<br>3/12/80<br>4/16/80<br>5/14/80 | 7.9<br>7.3<br>6.5<br>7.0<br>6.9<br>6.7<br>5.2<br>3.5 | 5.3<br>4.4<br>5.6<br>5.7<br>5.5<br>3.7 | 2.7<br>5.3<br>5.5<br>5.3<br>2.9<br>0.3 | 6.1<br>6.1<br>5.7<br>2.8<br>-0.2 | 8.1<br>7.0<br>3.0<br>-0.5 | 5.3<br>0.5<br>-3.3 | -1.8<br>-6.1 | -10.4   |  |  |