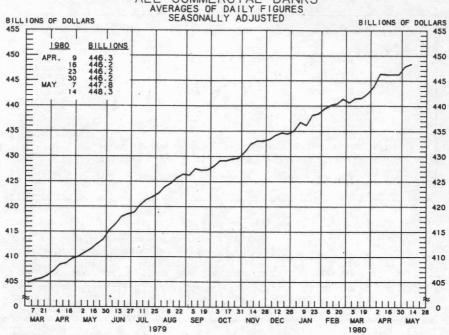

LATEST DATA PLOTTED WEEK ENDING: MAY 21, 1980

THE ADJUSTED MONETARY BASE CONSISTS OF: (I) MEMBER BANK RESERVES AT THE FEDERAL RESERVE BANKS, (2) CURRENCY IN CIRCULATION (CURRENCY HELD BY THE PUBLIC AND IN THE VAULTS OF COMMERCIAL BANKS), AND (3) AN ADJUSTMENT FOR RESERVE REQUIREMENT RATIO CHANGES. THE MAJOR SOURCE OF THE ADJUSTED MONETARY BASE IS FEDERAL RESERVE CREDIT. DATA ARE COMPUTED BY THIS BANK. A DETAILED DESCRIPTION OF THE ADJUSTED MONETARY BASE IS AVAILABLE FROM THIS BANK.

|                                            | COMPONING |         |          |             |         |          |          |          |   |
|--------------------------------------------|-----------|---------|----------|-------------|---------|----------|----------|----------|---|
|                                            | COMPOUNDE | D ANNUA | L HATES  | OF CHANGE   | , AVERA | GE OF FO | OUR WEEK | S ENDING | : |
|                                            | 5/23/79   | 8/22/79 | 10/24/79 | 11/21/79 1: | 2/19/79 | 1/23/80  | 2/20/80  | 3/19/80  |   |
| TO THE AVERAGE<br>OF FOUR WEEKS<br>ENDING: |           |         |          |             |         |          |          |          |   |
| 10/24/79                                   | 10.5      |         |          |             |         |          |          |          |   |
| 11/21/79                                   | 9.8       | 9.1     |          |             |         |          |          |          |   |
| 12/19/79                                   | 9.5       | 8.6     | 6.6      |             |         |          |          |          |   |
| 1/23/80                                    | 9.4       | 8.7     | 7.6      | 8.2         |         |          |          |          |   |
| 2/20/80<br>3/19/80                         | 9.2       | 8.6     | 7.6      | 8.1         | 8.6     | 7        |          |          |   |
| 4/23/80                                    | 9.2       | 8.6     | 7.8      | 8.2         | 8.6     | 8.2      | 7.2      |          |   |
| 5/21/80                                    | 8.2       | 8.0     | 7.1      | 7.3         | 7.3     | 6.6      | 6.1      |          |   |
| 3/21/80                                    | 0.2       | 7.5     | 6.6      | 6.7         | 6.6     | 5.8      | 5.2      | 3.7      |   |
| Mari .                                     |           |         |          |             |         |          |          |          |   |
|                                            |           |         |          |             |         |          |          |          |   |