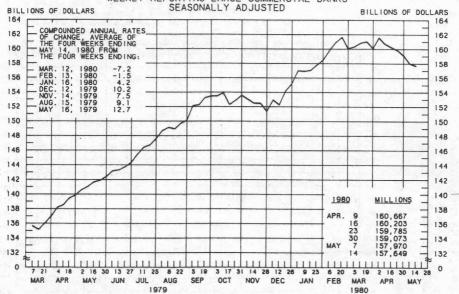

## ADJUSTED BANK RESERVES LA AVERAGES OF DAILY FIGURES SEASONALLY ADJUSTED

LATEST DATA PLOTTED WEEK ENDING: MAY 14, 1980

<sup>1/</sup> ADJUSTED MONETARY BASE LESS CURRENCY HELD BY THE NONBANK PUBLIC (MEMBER BANK RESERVES AT FEDERAL RESERVE BANKS (+) CURRENCY HELD BY COMMERCIAL BANKS).

| ADJUSTED BANK RESERVES                     |                   |                    |                     |          |          |          |           |         |  |
|--------------------------------------------|-------------------|--------------------|---------------------|----------|----------|----------|-----------|---------|--|
|                                            | COMPOUND          | ED ANNUA           | L RATES             | OF CHANG | E, AVERA | GE OF FO | OUR WEEKS | ENDING: |  |
|                                            | 5/16/79           | 8/15/79            | 10/17/79            | 11/14/79 | 12/12/79 | 1/16/80  | 2/13/80   | 3/12/80 |  |
| TO THE AVERAGE<br>OF FOUR WEEKS<br>ENDING: |                   |                    |                     |          |          |          |           |         |  |
| 10/17/79                                   | 7.5               | 7.1                |                     |          |          |          |           |         |  |
| 12/12/79<br>1/16/80<br>2/13/80             | 8.6<br>9.3<br>6.5 | 9.6<br>10.6<br>6.2 | 11.7<br>12.5<br>5.3 | 15.7     | 0.0      |          |           |         |  |
| 3/12/80                                    | 7.5               | 7.6                | 7.6                 | 8.0      | 5.1      | 0.0      | 10.1      |         |  |
| 5/14/80                                    | 6.2               | 5.8                | 5.3                 | 5,2      | 3.0      | 0.0      | 5.1       | 0.0     |  |
|                                            |                   |                    |                     |          |          |          |           |         |  |