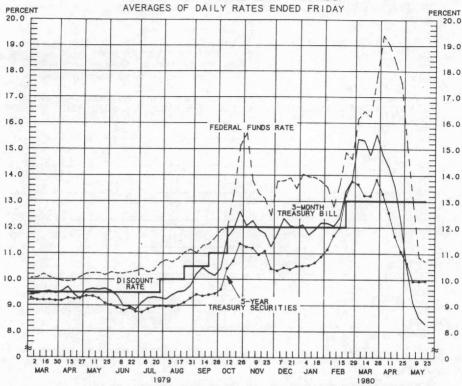

| 1980                                                                              | FEDERAL<br>FUNDS NON                                                                            | 3-MONTH<br>TREASURY<br>BILL                                                                   | 6-MONTH<br>TREASURY<br>BILL MINERE                                                            | 1-YEAR<br>TREASURY<br>BILL                                                                           | 5-YEAR<br>TREASURY<br>SECURITIES                                                                                  | LONG-TERM<br>TREASURY<br>SECURITIES                                                            |
|-----------------------------------------------------------------------------------|-------------------------------------------------------------------------------------------------|-----------------------------------------------------------------------------------------------|-----------------------------------------------------------------------------------------------|------------------------------------------------------------------------------------------------------|-------------------------------------------------------------------------------------------------------------------|------------------------------------------------------------------------------------------------|
| MAR. 7<br>14<br>21<br>28<br>APR. 4<br>11<br>18<br>25<br>MAY 2<br>9<br>16<br>23 ** | 16.17<br>16.45<br>16.24<br>17.78<br>19.39<br>19.04<br>18.35<br>17.56<br>15.12<br>12.96<br>10.86 | 15.37<br>15.32<br>14.76<br>15.55<br>14.78<br>14.30<br>13.57<br>12.18<br>10.47<br>9.14<br>8.53 | 14.79<br>14.96<br>14.95<br>15.70<br>14.80<br>14.23<br>13.55<br>11.89<br>10.79<br>9.50<br>8.78 | 13.94<br>13.92<br>13.89<br>14.39<br>13.90<br>13.11<br>11.97<br>10.80<br>9.99<br>9.00<br>8.72<br>8.47 | 13. 65<br>13. 22<br>13. 21<br>13. 83<br>13. 29<br>12. 57<br>11. 67<br>11. 08<br>10. 63<br>9. 94<br>9. 94<br>9. 96 | 12.41<br>12.11<br>12.06<br>12.47<br>12.20<br>11.61<br>10.95<br>10.74<br>10.51<br>9.94<br>10.20 |

# AVERAGES OF RATES AVAILABLE.
### SEVEN-DAY AVERAGES FOR WEEK ENDING WEDNESDAY TWO DAYS EARLIER THAN DATE SHOWN.
CURRENT DATA APPEAR IN THE BOARD OF GOVERNORS' H.9 RELEASE.
#### NEW ISSUE RATE
RATES ON LONG-TERM TREASURY SECURITIES ARE COMPUTED BY THE FEDERAL RESERVE BANK OF ST. LOUIS.
TREASURY BILL YIELDS ON DISCOUNT BASIS.