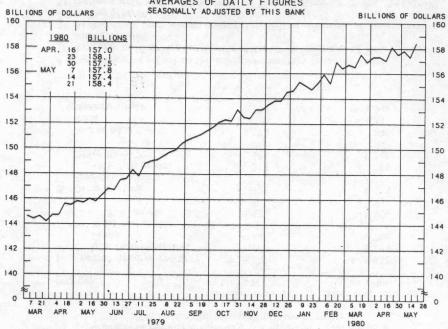

LATEST DATA PLOTTED WEEK ENDING: MAY 21, 1980

THE ADJUSTED MONETARY BASE CONSISTS OF: (I) MEMBER BANK RESERVES AT THE FEDERAL RESERVE BANKS, (2) CURRENCY IN CIRCULATION (CURRENCY HELD BY THE PUBLIC AND IN THE VAULTS OF COMMERCIAL BANKS), AND (3) AN ADJUSTMENT FOR RESERVE REQUIREMENT RATIO CHANGES. THE MAJOR SOURCE OF THE ADJUSTED MONETARY BASE IS FEDERAL RESERVE CREDIT. DATA ARE COMPUTED BY THIS BANK. A DETAILED DESCRIPTION OF THE ADJUSTED MONETARY BASE IS AVAILABLE FROM THIS BANK.

|                                            | COMPONING |         |          |             |         |          |          |          |   |
|--------------------------------------------|-----------|---------|----------|-------------|---------|----------|----------|----------|---|
|                                            | COMPOUNDE | D ANNUA | L HATES  | OF CHANGE   | , AVERA | GE OF FO | OUR WEEK | S ENDING | : |
|                                            | 5/23/79   | 8/22/79 | 10/24/79 | 11/21/79 1: | 2/19/79 | 1/23/80  | 2/20/80  | 3/19/80  |   |
| TO THE AVERAGE<br>OF FOUR WEEKS<br>ENDING: |           |         |          |             |         |          |          |          |   |
| 10/24/79                                   | 10.5      |         |          |             |         |          |          |          |   |
| 11/21/79                                   | 9.8       | 9.1     |          |             |         |          |          |          |   |
| 12/19/79                                   | 9.5       | 8.6     | 6.6      |             |         |          |          |          |   |
| 1/23/80                                    | 9.4       | 8.7     | 7.6      | 8.2         |         |          |          |          |   |
| 2/20/80<br>3/19/80                         | 9.2       | 8.6     | 7.6      | 8.1         | 8.6     | 7        |          |          |   |
| 4/23/80                                    | 9.2       | 8.6     | 7.8      | 8.2         | 8.6     | 8.2      | 7.2      |          |   |
| 5/21/80                                    | 8.2       | 8.0     | 7.1      | 7.3         | 7.3     | 6.6      | 6.1      |          |   |
| 3/21/80                                    | 0.2       | 7.5     | 6.6      | 6.7         | 6.6     | 5.8      | 5.2      | 3.7      |   |
| Mari .                                     |           |         |          |             |         |          |          |          |   |
|                                            |           |         |          |             |         |          |          |          |   |