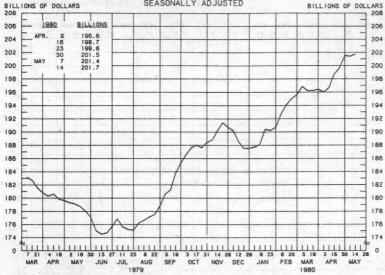

2/ CURRENT DATA APPEAR IN THE BOARD OF GOVERNORS' H.6 RELEASE.

LATEST DATA PLOTTED WEEK ENDING: MAY 14, 1980 CURRENT DATA APPEAR IN THE BOARD OF GOVERNORS' H.6 RELEASE.

|                                             | COMPOUND                 | ED ANNUA          | RATES             | OF CHANG          | GE AVERA                  | GE OF FO            | OUR WEEKS     | ENDING: |
|---------------------------------------------|--------------------------|-------------------|-------------------|-------------------|---------------------------|---------------------|---------------|---------|
|                                             | 5/16/79                  |                   |                   |                   | 12/12/79                  |                     |               | 3/12/80 |
| TO THE AVERAG<br>OF FOUR WEEKS<br>ENDING:   |                          |                   |                   |                   |                           |                     |               |         |
| 10/17/79<br>11/14/79<br>12/12/79<br>1/16/80 | 6.6<br>5.9<br>5.3<br>6.0 | 3.4<br>3.0<br>4.5 | 2.0               | 6.1               |                           |                     |               |         |
| 2/13/80<br>3/12/80<br>4/16/80<br>5/14/80    | 5.7<br>5.5<br>3.7        | 4.3<br>4.2<br>1.9 | 4.6<br>4.3<br>1.3 | 5.3<br>4.7<br>1.1 | 7.0<br>5.7<br>1.0<br>-3.9 | 3.2<br>-2.2<br>-7.6 | -4.7<br>-10.8 | -16.3   |