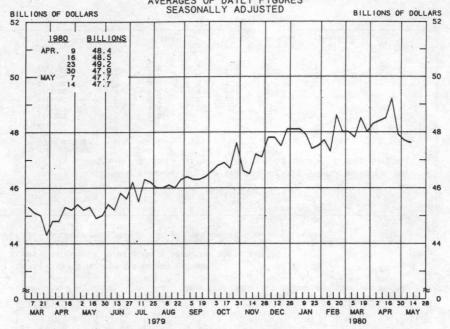

## ADJUSTED BANK RESERVES LA AVERAGES OF DAILY FIGURES SEASONALLY ADJUSTED

LATEST DATA PLOTTED WEEK ENDING: MAY 14, 1980

<sup>1/</sup> ADJUSTED MONETARY BASE LESS CURRENCY HELD BY THE NONBANK PUBLIC (MEMBER BANK RESERVES AT FEDERAL RESERVE BANKS (+) CURRENCY HELD BY COMMERCIAL BANKS).

| ADJUSTED BANK RESERVES                     |                   |                    |                     |          |          |          |           |         |  |
|--------------------------------------------|-------------------|--------------------|---------------------|----------|----------|----------|-----------|---------|--|
|                                            | COMPOUND          | ED ANNUA           | L RATES             | OF CHANG | E, AVERA | GE OF FO | OUR WEEKS | ENDING: |  |
|                                            | 5/16/79           | 8/15/79            | 10/17/79            | 11/14/79 | 12/12/79 | 1/16/80  | 2/13/80   | 3/12/80 |  |
| TO THE AVERAGE<br>OF FOUR WEEKS<br>ENDING: |                   |                    |                     |          |          |          |           |         |  |
| 10/17/79                                   | 7.5               | 7.1                |                     |          |          |          |           |         |  |
| 12/12/79<br>1/16/80<br>2/13/80             | 8.6<br>9.3<br>6.5 | 9.6<br>10.6<br>6.2 | 11.7<br>12.5<br>5.3 | 15.7     | 0.0      |          |           |         |  |
| 3/12/80                                    | 7.5               | 7.6                | 7.6                 | 8.0      | 5.1      | 0.0      | 10.1      |         |  |
| 5/14/80                                    | 6.2               | 5.8                | 5.3                 | 5,2      | 3.0      | 0.0      | 5.1       | 0.0     |  |
|                                            |                   |                    |                     |          |          |          |           |         |  |