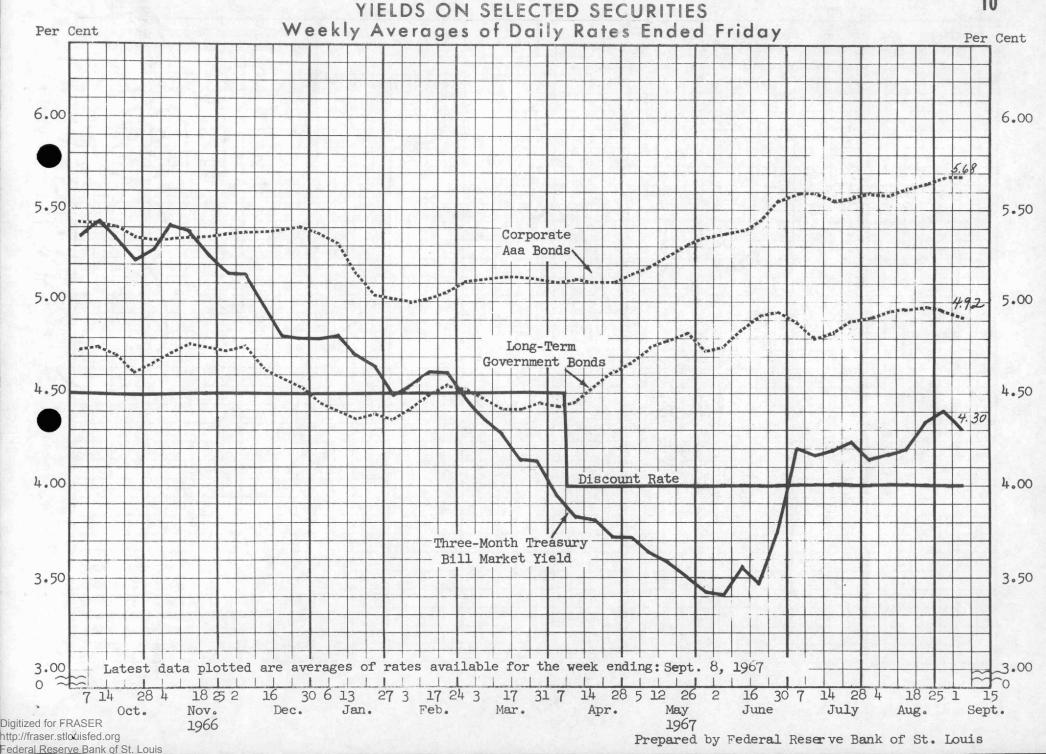

#### SELECTED YIELDS

| WEEK<br>ENDING | LONG-TERM<br>PER<br>AVERAG |      | FIGURES | AVERAG |      | BANKERS<br>ACCEPTANCI<br>NNUM<br>FIGURES | LARGE<br>90 DAY<br>ES CD'S**<br>FRIDAY<br>FIGURES | FEDERAL FUNDS  PER CENT PER ANNUM AVERAGES OF DAILY FIGURE WEEK ENDING FRIDAY |
|----------------|----------------------------|------|---------|--------|------|------------------------------------------|---------------------------------------------------|-------------------------------------------------------------------------------|
| 1967 apr 7     | 4.44                       | 4.36 | 3.95    | 5.11   | 5.00 | 4.38                                     | 4.25                                              | 4.43                                                                          |
| 14             | 4.45                       | 4.39 | 3.84    | 5.12   | 480  | 4.28                                     | 4.30                                              | 3.80                                                                          |
| 21             | 4.54                       | 4.48 | 3.82    | 5.11   | 4.75 | 4.25                                     | 4.30                                              | 3.90                                                                          |
| 28             | 4.62                       | 4.58 | 3.72    | 5.11   | 4.75 | 4.25                                     | 4.35                                              | 4.00                                                                          |
| may 5          | 4.67                       | 4.62 | 3.72    | 5.16   | 4.75 | 4.25                                     | 4.50                                              | 4.03                                                                          |
| 12             | 4.75                       | 4.67 | 3.65    | 5.19   | 4.70 | 4.35                                     | 4.45                                              | 3.75                                                                          |
| 19             | 4.79                       | 4.69 | 3.59    | 5.26   | 4.63 | 4.25                                     | 4.45                                              | 4.03                                                                          |
| 26             | 4.83                       | 4.76 | 3.50    | 5.31   | 4.63 | 4.25                                     | 4.50                                              | 3.90                                                                          |
| June 2         | 4.74                       | 4.66 | 3.43    | 5.36   | 4.63 | 4.25                                     | 4.40                                              | 3.97                                                                          |
| 9              | 4:76                       | 4.74 | 3.41    | 5.37   | 4.63 | 4.30                                     | 4.63                                              | 3.90                                                                          |
| 16             | 4.86                       | 4.96 | 3.57    | 5.39   | 4.63 | 4.38                                     | 4.63                                              | 4.00                                                                          |
| 23             | 4.93                       | 5.08 | 3.47    | 5.45   | 4.63 | 4.40                                     | 4.80                                              | 4.00                                                                          |
| 30             | 4.95                       | 5.19 | 3.14    | 5.56   | 4.75 | 4.60                                     | 4.80                                              | 3.9.3                                                                         |
| July 7         | 4.89                       | 5.22 | 4.20    | 5.59   | 4.84 | 4.69                                     | 4.90                                              | 3.91                                                                          |
| 17             | 4.80                       | 5.14 | 4.17    | 5.59   | 488  | 4.50                                     | 5.00                                              | 3.90                                                                          |
| 2,             | 4.84                       | 5.16 | 4.19    | 5.56   | 4.93 | 4.50                                     | 500                                               | 3,45                                                                          |
| 28             | 4.90                       | 5.18 | 4.24    | 5.57   | 5.00 | 4.63                                     | 5.00                                              | 3.90                                                                          |
| aug 4          | 4.91                       | 5.16 | 4.15    | 5.59   | 5.00 | 4.70                                     | 5.00                                              | 3.80                                                                          |
| 0 11           | 4.95                       | 5.25 | 4.17    | 5.58   | 5.00 | 4.85                                     | 5.00                                              | 4.05                                                                          |
| 18             | 4.96                       | 5.28 | 4.20    | 5,62   | 5.00 | 4.78                                     | 4.80                                              | 4.05                                                                          |
| 25             | 4.97                       | 5.35 | 4.35    | 5.65   | 5.00 | 4.75                                     | 4.80                                              | 3.90                                                                          |
| dept 1         | 4.96                       | 5.33 | 4.41    | 5.68   | 5.00 | 4.75                                     | 4.65                                              | 3,60                                                                          |
| *8             |                            | 5.33 | 4.30    | 5.68   | 5.00 | 4.69                                     |                                                   | 4.06                                                                          |
|                |                            |      |         |        |      |                                          |                                                   |                                                                               |