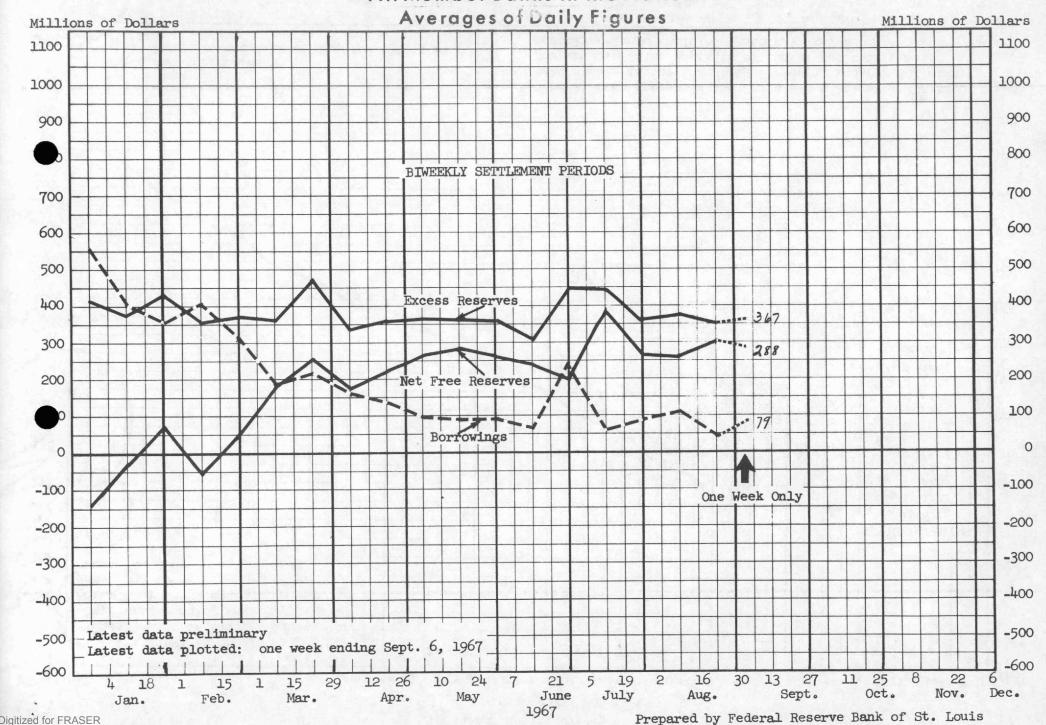

## FEDERAL RESERVE CREDIT (Page 2)

Federal Reserve credit averaged \$47.2 billion in the four weeks ending September 6, up 9 per cent from a year earlier. The increase has been at an 8 per cent annual rate in the last six months. The major component of Federal Reserve credit, the System's holdings of U.S. Government Securities, has increased at a 5 per cent rate since late February. Largely as a result of the expansion in Reserve Bank credit, total member bank reserves have risen at a 7 per cent rate both since February and over the past year.