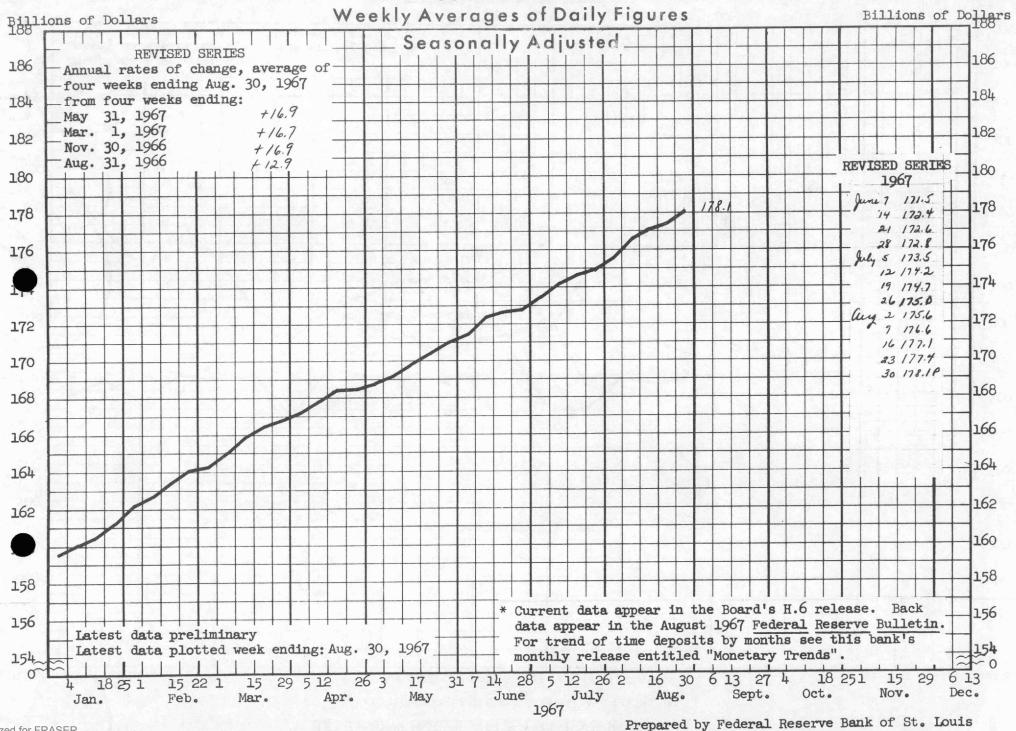

### MONEY STOCK PLUS TIME DEPOSITS -- REVISED SERIES (Page 4)

The sum of private demand deposits plus currency held by the public plus time deposits in commercial banks, a broad measure of money supply, averaged \$356 billion in the four weeks ending August 30. This measure of the nation's money supply has risen 9 per cent in the last year, reflecting a 5 per cent annual rate of increase in the six months from the end of last August to February, and a 13 per cent rate in the last six months. By comparison, this measure of money went up at a 6 per cent average rate from 1957 to 1966.

A revision of the components of this measure of the money supply has recently been released by the Federal Reserve Board. Weekly and monthly figures going back to 1959 appear in the August Federal Reserve Bulletin. The chart on page 4 presents both the former and revised series of money plus time deposits.