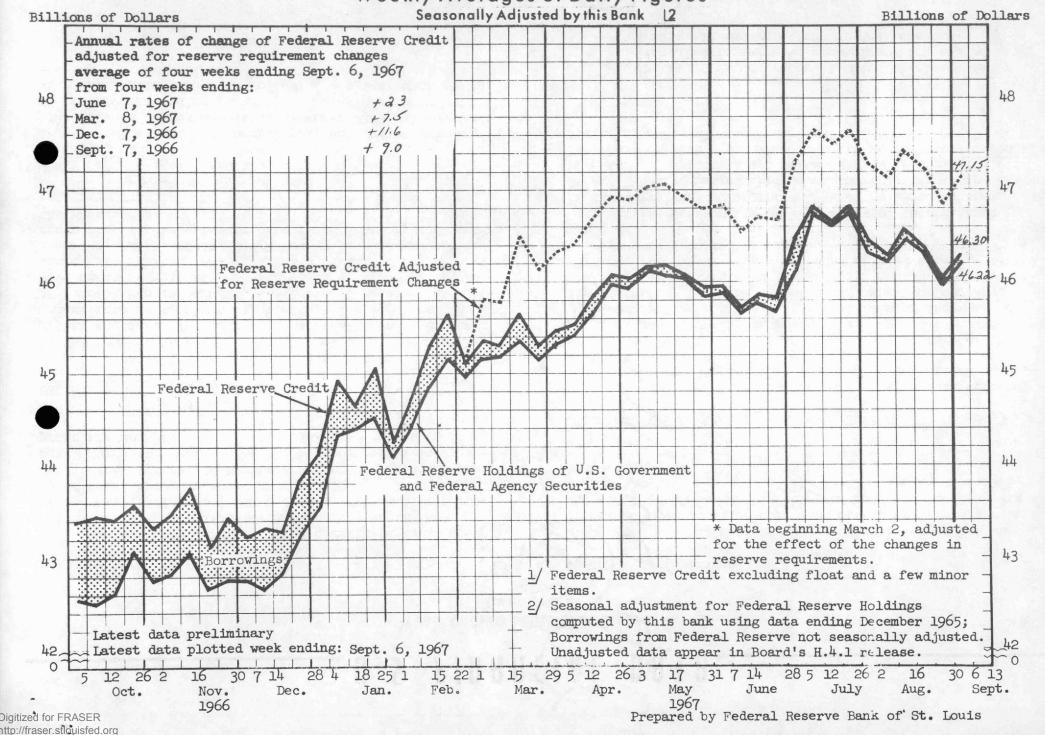

## FEDERAL RESERVE CREDIT (Page 2)

Federal Reserve credit averaged \$47.2 billion in the four weeks ending September 6, up 9 per cent from a year earlier. The increase has been at an 8 per cent annual rate in the last six months. The major component of Federal Reserve credit, the System's holdings of U.S. Government Securities, has increased at a 5 per cent rate since late February. Largely as a result of the expansion in Reserve Bank credit, total member bank reserves have risen at a 7 per cent rate both since February and over the past year.