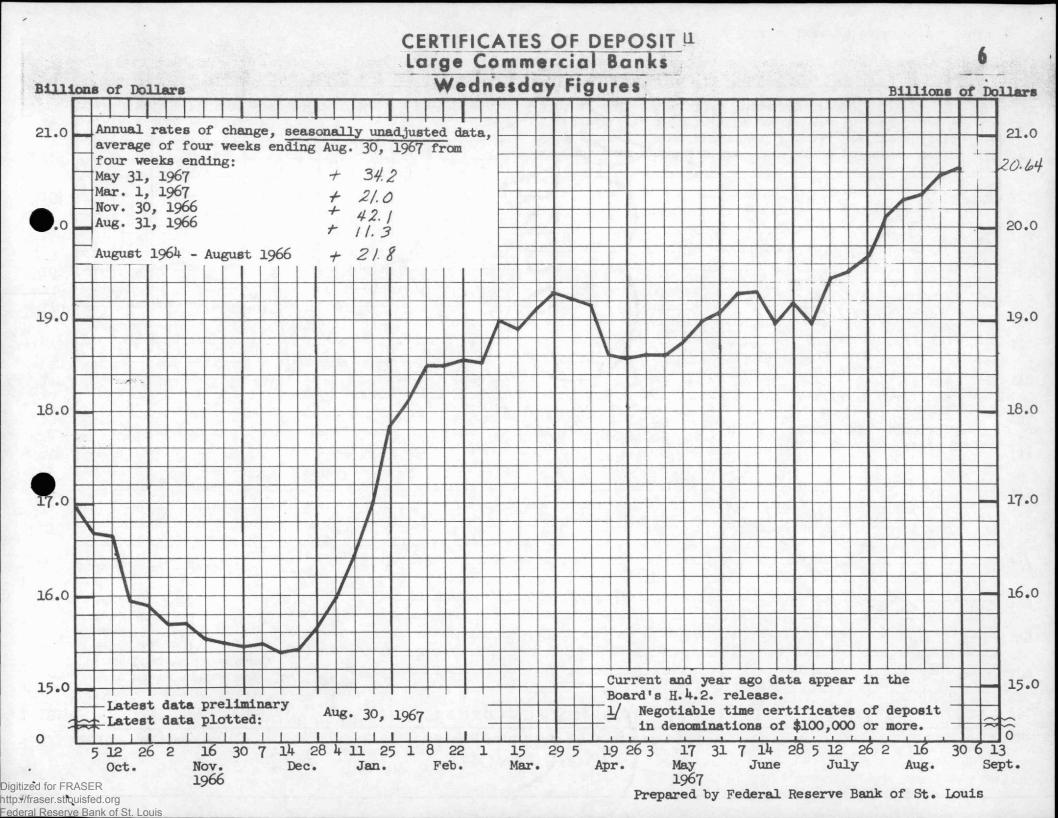

### MONEY STOCK PLUS TIME DEPOSITS -- REVISED SERIES (Page 4)

The sum of private demand deposits plus currency held by the public plus time deposits in commercial banks, a broad measure of money supply, averaged \$356 billion in the four weeks ending August 30. This measure of the nation's money supply has risen 9 per cent in the last year, reflecting a 5 per cent annual rate of increase in the six months from the end of last August to February, and a 13 per cent rate in the last six months. By comparison, this measure of money went up at a 6 per cent average rate from 1957 to 1966.

A revision of the components of this measure of the money supply has recently been released by the Federal Reserve Board. Weekly and monthly figures going back to 1959 appear in the August Federal Reserve Bulletin. The chart on page 4 presents both the former and revised series of money plus time deposits.