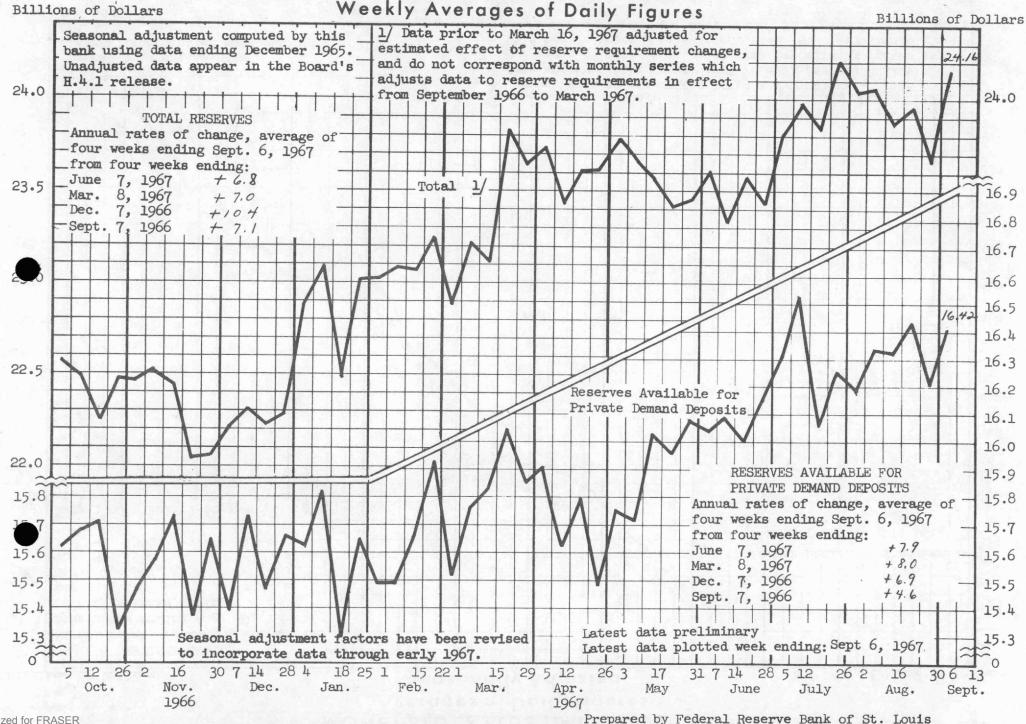

## FEDERAL RESERVE CREDIT (Page 2)

Federal Reserve credit averaged \$47.2 billion in the four weeks ending September 6, up 9 per cent from a year earlier. The increase has been at an 8 per cent annual rate in the last six months. The major component of Federal Reserve credit, the System's holdings of U.S. Government Securities, has increased at a 5 per cent rate since late February. Largely as a result of the expansion in Reserve Bank credit, total member bank reserves have risen at a 7 per cent rate both since February and over the past year.