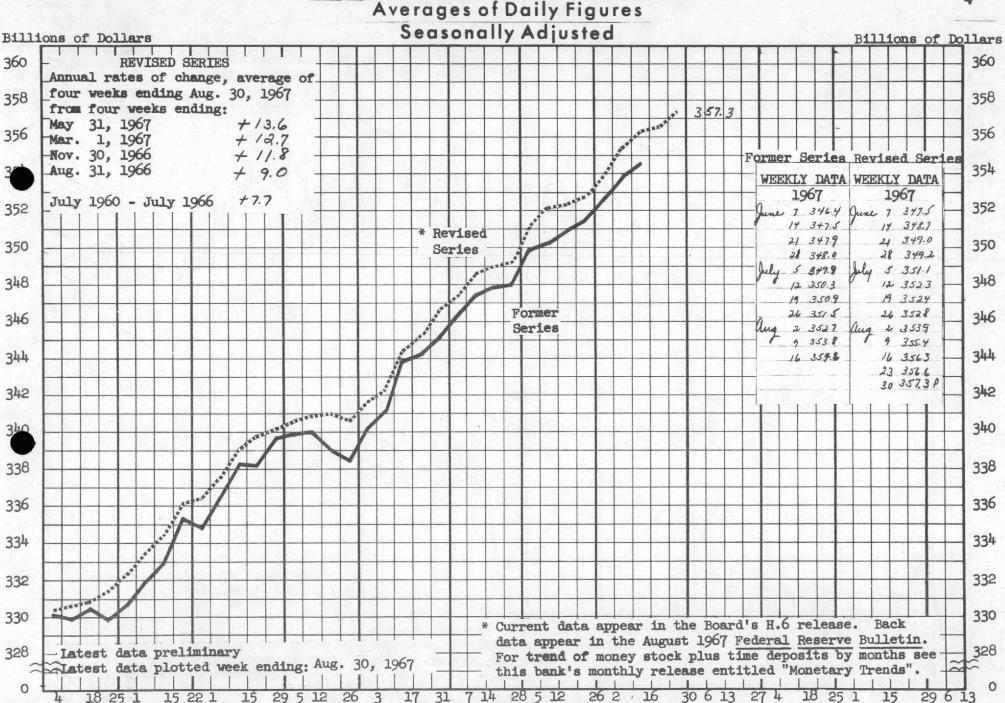

### MONEY STOCK PLUS TIME DEPOSITS -- REVISED SERIES (Page 4)

The sum of private demand deposits plus currency held by the public plus time deposits in commercial banks, a broad measure of money supply, averaged \$356 billion in the four weeks ending August 30. This measure of the nation's money supply has risen 9 per cent in the last year, reflecting a 5 per cent annual rate of increase in the six months from the end of last August to February, and a 13 per cent rate in the last six months. By comparison, this measure of money went up at a 6 per cent average rate from 1957 to 1966.

A revision of the components of this measure of the money supply has recently been released by the Federal Reserve Board. Weekly and monthly figures going back to 1959 appear in the August Federal Reserve Bulletin. The chart on page 4 presents both the former and revised series of money plus time deposits.