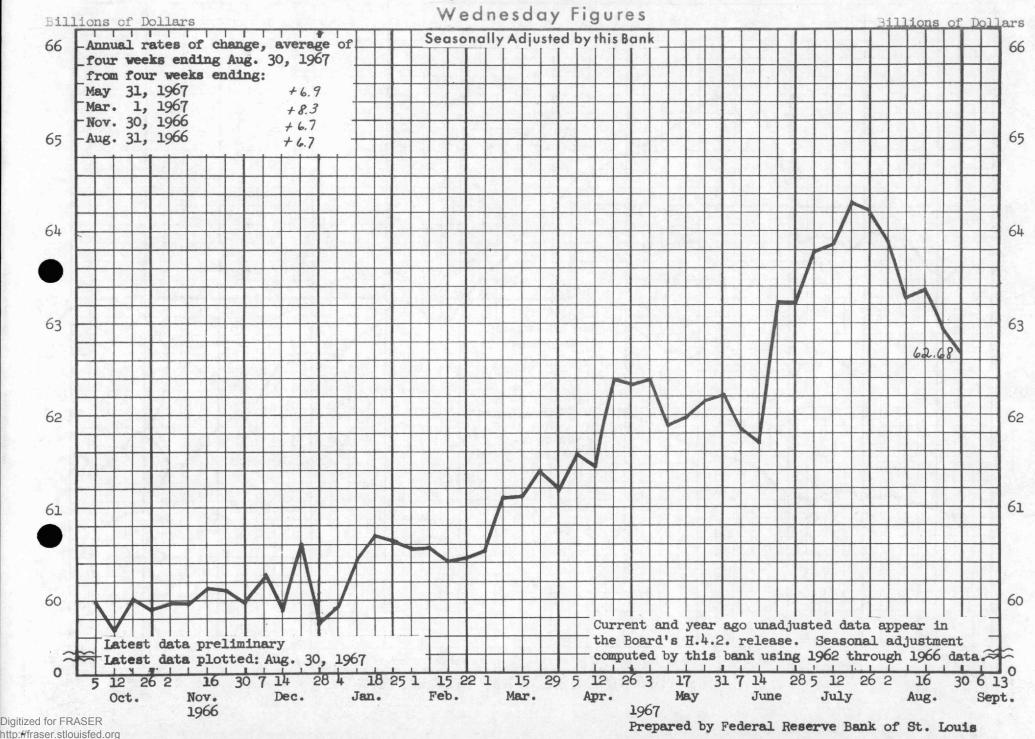

## BUSINESS LOANS (Pages 9 and 13)

Business loans at large commercial banks declined about \$1.5 billion from late July to the end of August, falling to \$62.7 billion. The decline partially offset a sharp increase from mid-June to late July. Net increase since mid-May has been at a 7 per cent annual rate, somewhat greater than the 6.5 per cent rate in the prior six months.