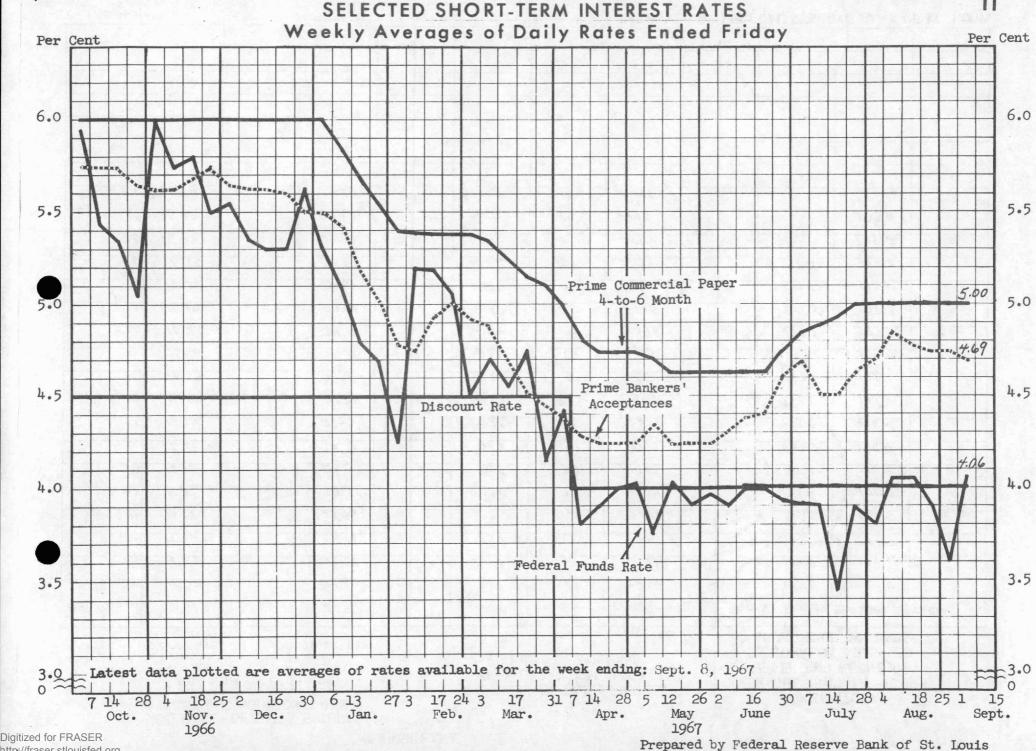

#### SELECTED YIELDS

| WEEK<br>ENDING | LONG-TERM<br>PER<br>AVERAG |      | FIGURES | AVERAG |      | BANKERS<br>ACCEPTANCI<br>NNUM<br>FIGURES | LARGE<br>90 DAY<br>ES CD'S**<br>FRIDAY<br>FIGURES | FEDERAL FUNDS  PER CENT PER ANNUM AVERAGES OF DAILY FIGURE WEEK ENDING FRIDAY |
|----------------|----------------------------|------|---------|--------|------|------------------------------------------|---------------------------------------------------|-------------------------------------------------------------------------------|
| 1967 apr 7     | 4.44                       | 4.36 | 3.95    | 5.11   | 5.00 | 4.38                                     | 4.25                                              | 4.43                                                                          |
| 14             | 4.45                       | 4.39 | 3.84    | 5.12   | 480  | 4.28                                     | 4.30                                              | 3.80                                                                          |
| 21             | 4.54                       | 4.48 | 3.82    | 5.11   | 4.75 | 4.25                                     | 4.30                                              | 3.90                                                                          |
| 28             | 4.62                       | 4.58 | 3.72    | 5.11   | 4.75 | 4.25                                     | 4.35                                              | 4.00                                                                          |
| may 5          | 4.67                       | 4.62 | 3.72    | 5.16   | 4.75 | 4.25                                     | 4.50                                              | 4.03                                                                          |
| 12             | 4.75                       | 4.67 | 3.65    | 5.19   | 4.70 | 4.35                                     | 4.45                                              | 3.75                                                                          |
| 19             | 4.79                       | 4.69 | 3.59    | 5.26   | 4.63 | 4.25                                     | 4.45                                              | 4.03                                                                          |
| 26             | 4.83                       | 4.76 | 3.50    | 5.31   | 4.63 | 4.25                                     | 4.50                                              | 3.90                                                                          |
| June 2         | 4.74                       | 4.66 | 3.43    | 5.36   | 4.63 | 4.25                                     | 4.40                                              | 3.97                                                                          |
| 9              | 4:76                       | 4.74 | 3.41    | 5.37   | 4.63 | 4.30                                     | 4.63                                              | 3.90                                                                          |
| 16             | 4.86                       | 4.96 | 3.57    | 5.39   | 4.63 | 4.38                                     | 4.63                                              | 4.00                                                                          |
| 23             | 4.93                       | 5.08 | 3.47    | 5.45   | 4.63 | 4.40                                     | 4.80                                              | 4.00                                                                          |
| 30             | 4.95                       | 5.19 | 3.14    | 5.56   | 4.75 | 4.60                                     | 4.80                                              | 3.9.3                                                                         |
| July 7         | 4.89                       | 5.22 | 4.20    | 5.59   | 4.84 | 4.69                                     | 4.90                                              | 3.91                                                                          |
| 17             | 4.80                       | 5.14 | 4.17    | 5.59   | 488  | 4.50                                     | 5.00                                              | 3.90                                                                          |
| 2,             | 4.84                       | 5.16 | 4.19    | 5.56   | 4.93 | 4.50                                     | 500                                               | 3,45                                                                          |
| 28             | 4.90                       | 5.18 | 4.24    | 5.57   | 5.00 | 4.63                                     | 5.00                                              | 3.90                                                                          |
| aug 4          | 4.91                       | 5.16 | 4.15    | 5.59   | 5.00 | 4.70                                     | 5.00                                              | 3.80                                                                          |
| 0 11           | 4.95                       | 5.25 | 4.17    | 5.58   | 5.00 | 4.85                                     | 5.00                                              | 4.05                                                                          |
| 18             | 4.96                       | 5.28 | 4.20    | 5,62   | 5.00 | 4.78                                     | 4.80                                              | 4.05                                                                          |
| 25             | 4.97                       | 5.35 | 4.35    | 5.65   | 5.00 | 4.75                                     | 4.80                                              | 3.90                                                                          |
| dept 1         | 4.96                       | 5.33 | 4.41    | 5.68   | 5.00 | 4.75                                     | 4.65                                              | 3,60                                                                          |
| *8             |                            | 5.33 | 4.30    | 5.68   | 5.00 | 4.69                                     |                                                   | 4.06                                                                          |
|                |                            |      |         |        |      |                                          |                                                   |                                                                               |