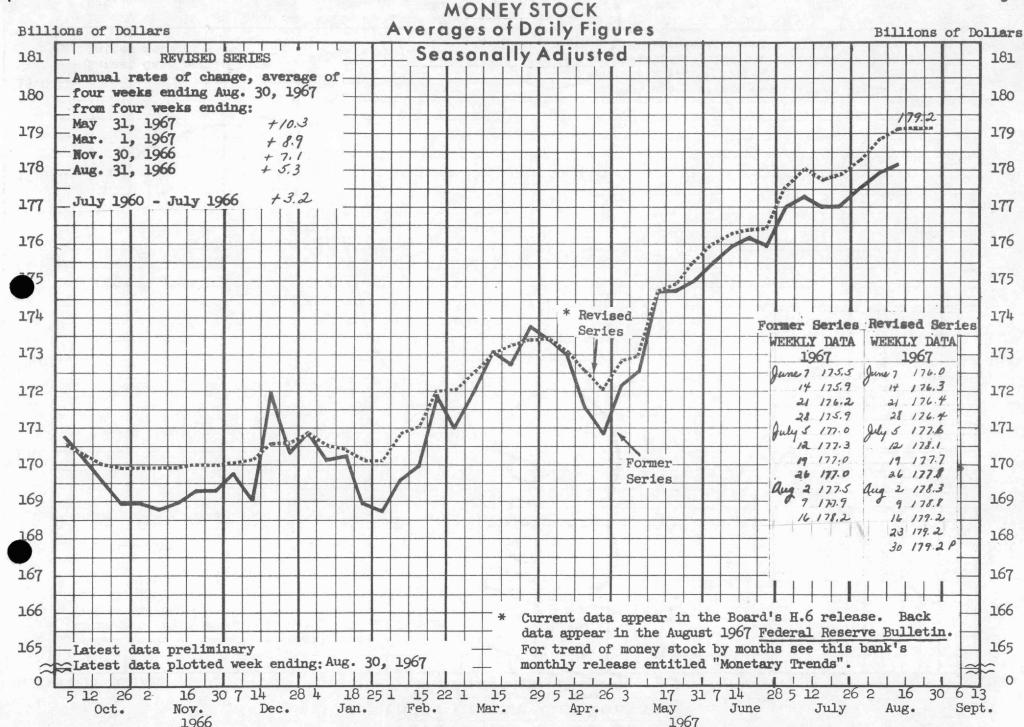

### MONEY STOCK (Pages 5 and 12)

The nation's money stock, defined as currency plus private demand deposits, averaged \$179 billion for the four weeks ending August 30. Money has increased at a rapid rate this year following a slight decline in

## MONEY STOCK (Continued)

late 1966. On balance over the past year, money has expanded 5.3 per cent, or more than double the average rate from 1957 to 1966. The increase of money in the last six months has been faster than the rapid rates of late 1965 and early 1966.