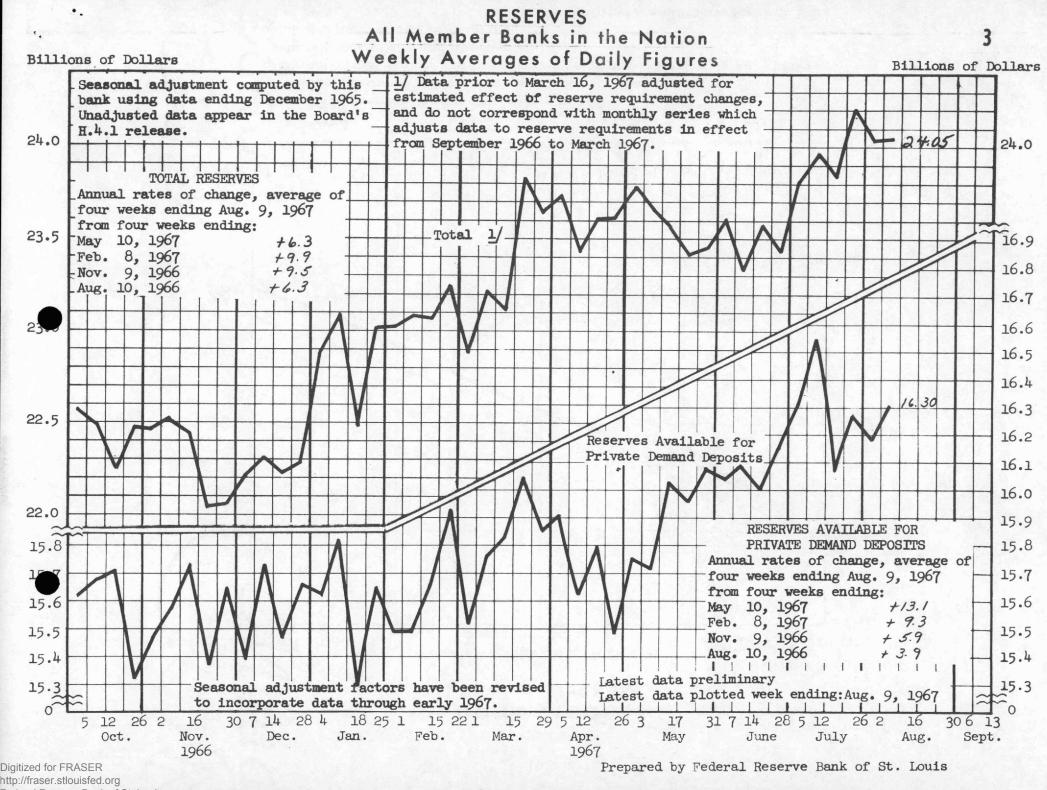

#### BANK RESERVES (Pages 2, 3 and 12)

Changes in the money stock reflect in large measure changes in member bank cash reserves. By law banks must maintain reserves behind deposits, the major component of money. Cash reserves in excess of legal requirements are usually kept at a minimum, however, because they are a non-earning asset. Since January, bank reserves have risen at a 10 per cent annual rate. A principal factor supplying reserves to banks has been Federal Reserve credit which has gone up at a 12 per cent rate in the same period.

Rates of change reported in this release are intended to serve as aids for analyzing recent developments. Longer periods of time than covered here are generally required to identify major turning points.