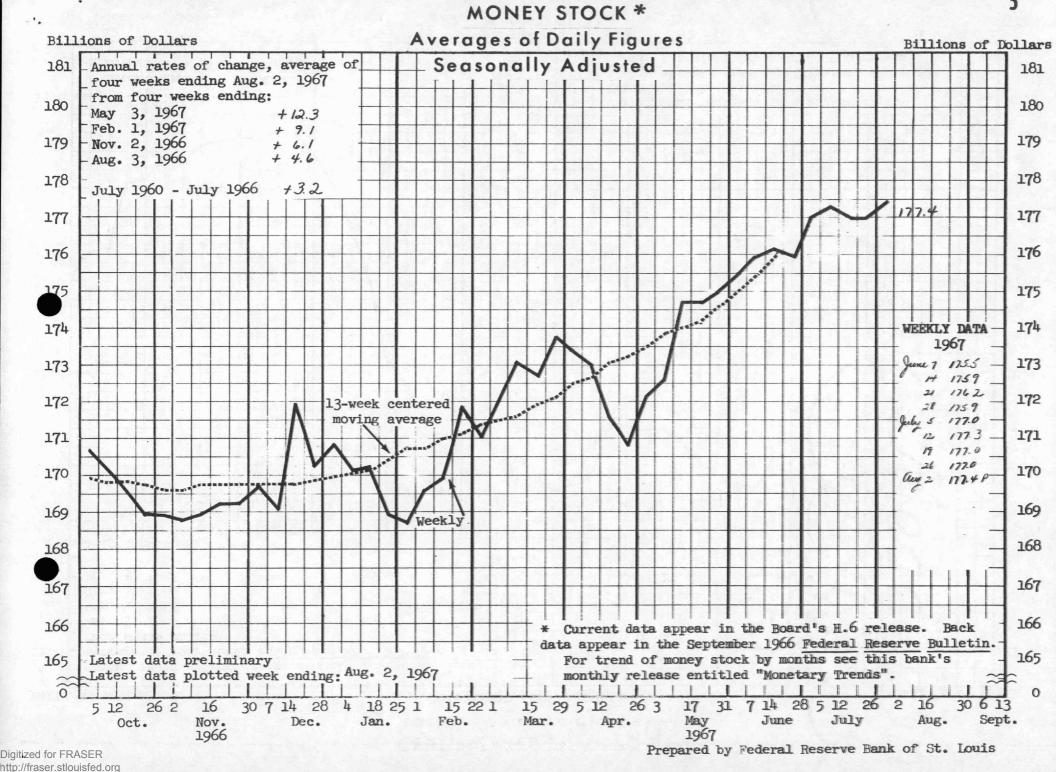

#### NEY STOCK (Pages 5 and 12)

The money stock of the country (private demand deposits plus currency held by the public) averaged \$177.2 billion in the four weeks ending August 2. A repetitive pattern within each quarter which has been developing in the series during the past two or three years makes it difficult to measure changes over relatively short periods. The Board of Governors is recomputing the seasonal adjustment of this series based on data now available. The revised series, which is expected to be published in the near future, will probably reduce this quarterly pattern. Meanwhile, one approach for studying current developments is to concentrate on periods of three months, thus bridging the intra-quarterly pattern (see insert table page 5). Since January (the two most recent quarterly periods) money s risen at a 9 per cent annual rate, with the rate especially high in the latest three months. By comparison money rose at an average 4.2 per cent rate from 1964 to 1966 and at a 2.6 per cent rate from 1960 to 1964.

#### MONEY STOCK (Continued)

Trends in money stock or any other variable containing a quarterly residual seasonal pattern may also be studied by constructing a 13-week moving average of the data (see dashed line on chart p. 5). Examination of this moving average shows that money began rising sharply about the end of January (the 13-week centered moving average began rising after mid-December). Growth in this 13-week moving average line has also been at an 8 per cent rate since January, with the increase exceptionally rapid in the most recent weeks.