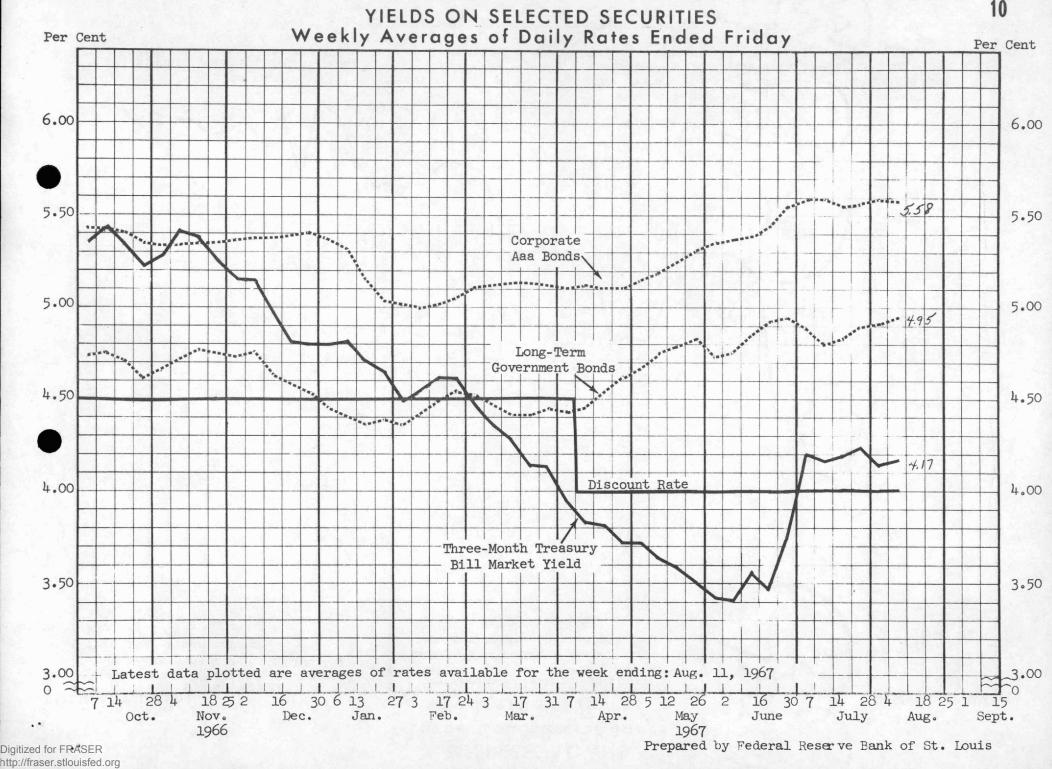

#### BANK RESERVES (Pages 2, 3 and 12)

Changes in the money stock reflect in large measure changes in member bank cash reserves. By law banks must maintain reserves behind deposits, the major component of money. Cash reserves in excess of legal requirements are usually kept at a minimum, however, because they are a non-earning asset. Since January, bank reserves have risen at a 10 per cent annual rate. A principal factor supplying reserves to banks has been Federal Reserve credit which has gone up at a 12 per cent rate in the same period.