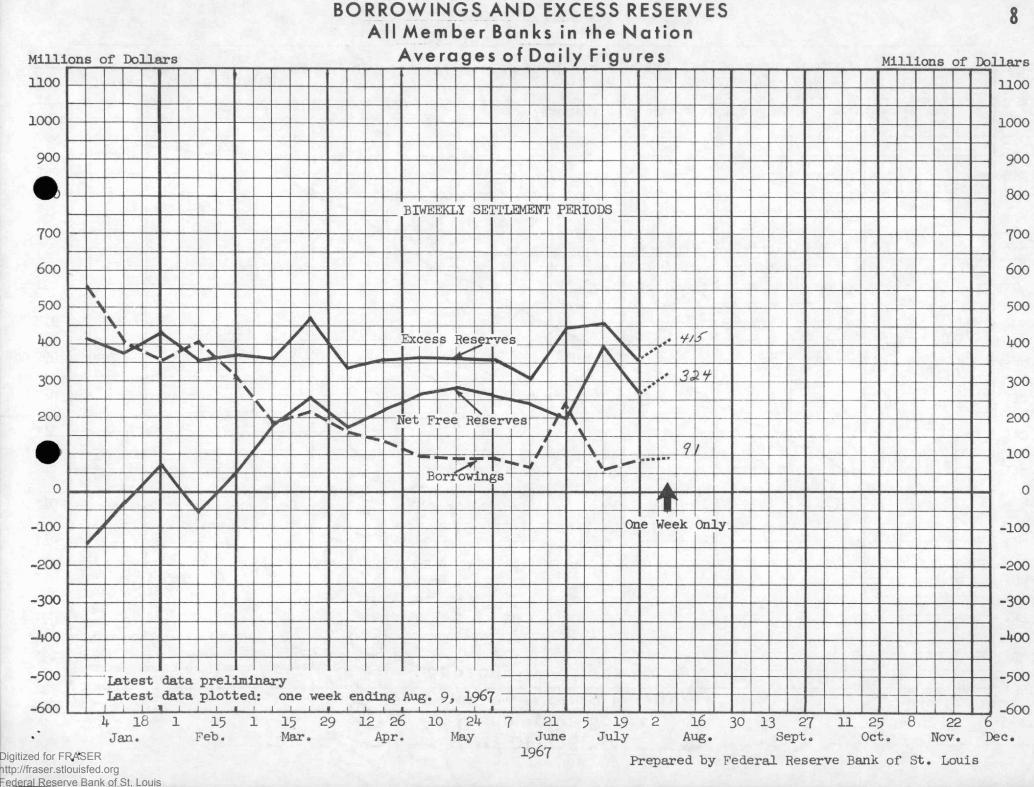

#### BANK RESERVES (Pages 2, 3 and 12)

Changes in the money stock reflect in large measure changes in member bank cash reserves. By law banks must maintain reserves behind deposits, the major component of money. Cash reserves in excess of legal requirements are usually kept at a minimum, however, because they are a non-earning asset. Since January, bank reserves have risen at a 10 per cent annual rate. A principal factor supplying reserves to banks has been Federal Reserve credit which has gone up at a 12 per cent rate in the same period.

# AVERAGES OF DAILY FIGURES WEEK ENDING WEDNES DAY

| WEEK ENDING DE | WEEK ENDING<br>SEASONALLY<br>BILLIONS OF<br>RESERVES 2/<br>AVAILABLE 2/<br>FOR PRIVATE<br>MAND DEPOSITS | ADJUSTED | WEEK EI | NDING WE | FREE   | MONEY STOCK<br>AVERAGES OF DAILY FIGURES<br>WEEK ENDING WEDNESDAY<br>SEASONALLY ADJUSTED<br>BILLIONS OF DOLLARS |             |  |
|----------------|---------------------------------------------------------------------------------------------------------|----------|---------|----------|--------|-----------------------------------------------------------------------------------------------------------------|-------------|--|
| 1967 Mars 1    | 15.52                                                                                                   | 2.2.89   | 1.59    | 167      | - 8    | 171.0                                                                                                           |             |  |
| 8              | 15.76                                                                                                   | 23.23    | 359     | 202      | +157   | 172.0                                                                                                           |             |  |
| 15             | 15.83                                                                                                   | 23.12    | 372     | 173      | +199   | 173.1                                                                                                           |             |  |
| 22             | 16.05                                                                                                   | 23.83    | 566     | 302      | +264   | 172.7                                                                                                           |             |  |
| 29             | 15.86                                                                                                   | 23.65    | 385     | 135      | +250   | 173.7                                                                                                           | 1           |  |
| apr 5          | 15.91                                                                                                   | 23.74    | 447     | 180      | +267   | 173.4                                                                                                           |             |  |
| 12             | 15.63                                                                                                   | 23.44    | 226     | 145      | + 81   | 173.0                                                                                                           |             |  |
| 19             | 15.79                                                                                                   | 23.60    | 478     | 178      | +300   | 171.6                                                                                                           |             |  |
| 26             | 15.49                                                                                                   | 23.6/    | 246     | 98       | +148   | 170.8                                                                                                           | 1211 12     |  |
| may 3          | 15.76                                                                                                   | 23.79    | 405     | 134      | +271   | 172.2                                                                                                           | 1. 1. 1. 1. |  |
| 10             | 15.72                                                                                                   | 23.66    | 329     | 63       | +266   | 172.6                                                                                                           |             |  |
| 17             | 16.04                                                                                                   | 23,58    | 404     | 123      | +281   | 174.7                                                                                                           | A. E. Cash  |  |
| 24             | 15.96                                                                                                   | 23.42    | 327     | 50       | +277   | 174.7                                                                                                           |             |  |
| 31             | 16.08                                                                                                   | 23.46    | 381     | 102      | +279   | 175.0                                                                                                           |             |  |
| June 7         | 16.05                                                                                                   | 23.61    | 331     | 77       | + 254  | 175.5                                                                                                           |             |  |
| 14             | 16.10                                                                                                   | 23.34    | 355     | 43       | + 312  | 175.9                                                                                                           | San Star    |  |
| 21             | 16.01                                                                                                   | 23,58    | 261     | 91       | +170   | 176.2                                                                                                           |             |  |
| 28             | 16.16                                                                                                   | 23.45    | 431     | 141      | +290   | 175.9                                                                                                           |             |  |
| July 5         | 16.31                                                                                                   | 23.81    | 462     | 353      | +109   | 177.0                                                                                                           |             |  |
| 12             | 16.55                                                                                                   | 23.98    | 661     | 69       | + 592  | 177.3                                                                                                           | 1 March     |  |
| 19             | 16.07                                                                                                   | 23.85    | 245     | 51       | +194   | 177.0                                                                                                           |             |  |
| 26             | 16.26                                                                                                   | 24.21    | 424     | 54       | +370   | 177.0                                                                                                           |             |  |
| Aug 2          | 16.19                                                                                                   | 24.04    | 291     | 116      | +175   | 177.4P                                                                                                          |             |  |
| 9              | 16.30 P                                                                                                 | 24.05P   | 415 P   | 91       | +324 P |                                                                                                                 |             |  |
|                |                                                                                                         |          |         |          |        |                                                                                                                 |             |  |

P - PRELIMINARY

PREPARED BY FEDERAL RESERVE BANK OF ST. LOUIS

J Data prior to March 16, 1967 adjusted for estimated effect of reserve requirement changes. Digitized for FRASER Seasonal adjustment factors have been revised to incorporate data through early 1967.