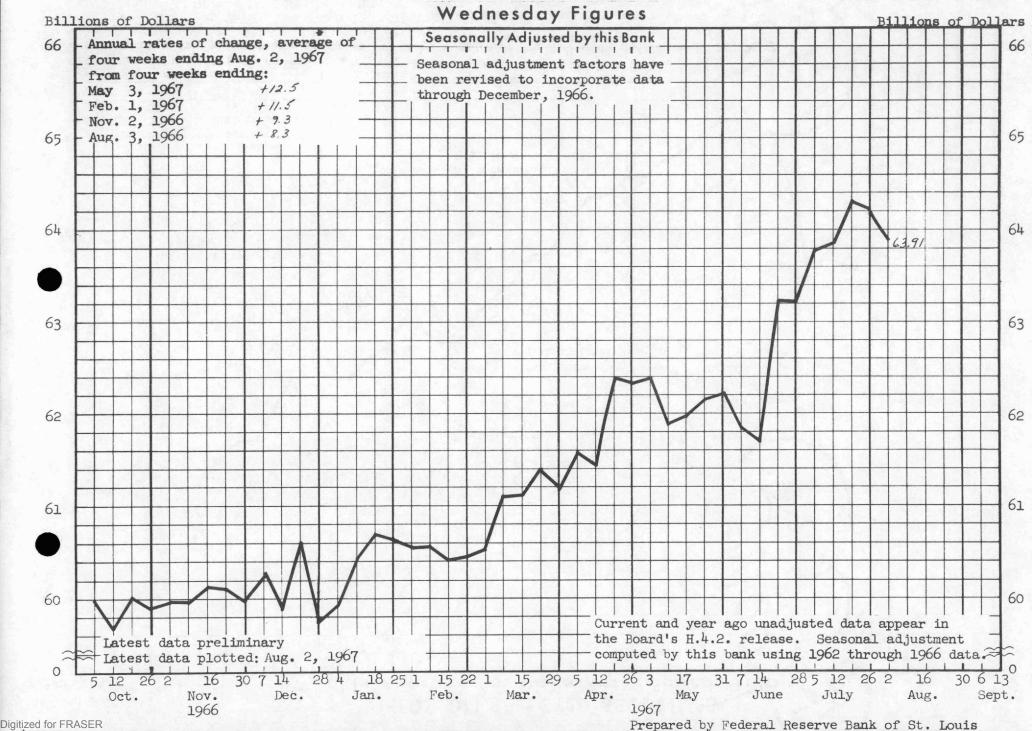

#### BUSINESS LOANS LARGE COMMERCIAL BANKS

#### WEDNESDAY FIGURES MILLIONS OF DOLLARS