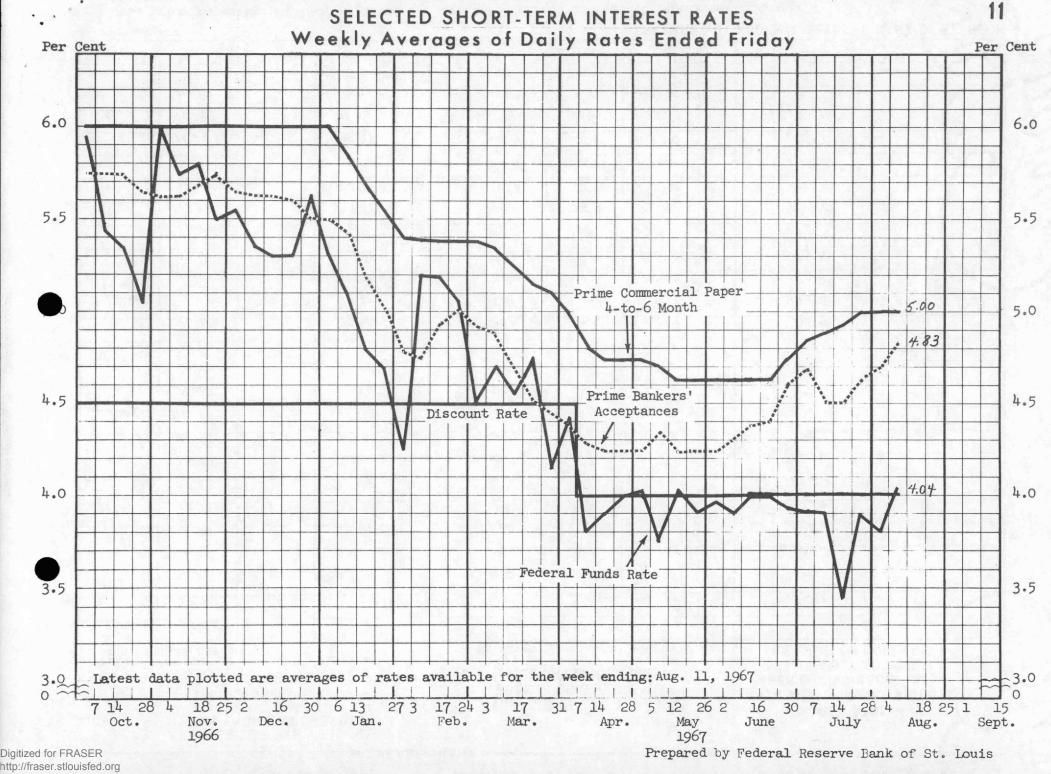

#### BANK RESERVES (Pages 2, 3 and 12)

Changes in the money stock reflect in large measure changes in member bank cash reserves. By law banks must maintain reserves behind deposits, the major component of money. Cash reserves in excess of legal requirements are usually kept at a minimum, however, because they are a non-earning asset. Since January, bank reserves have risen at a 10 per cent annual rate. A principal factor supplying reserves to banks has been Federal Reserve credit which has gone up at a 12 per cent rate in the same period.