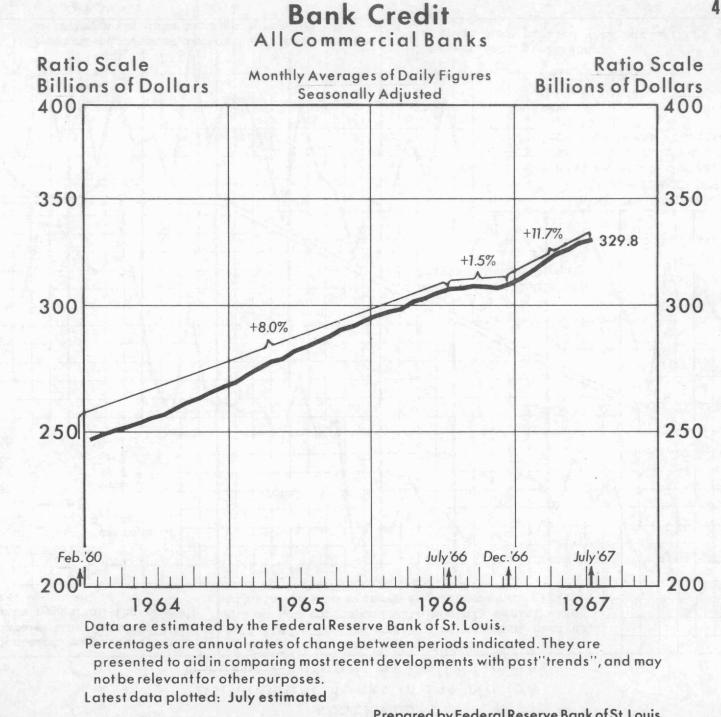

#### BANK CREDIT (Page 4)

Preliminary data indicate that commercial bank credit has continued to rise sharply. Since December this credit has increased at an estimated 12 per cent annual rate, compared with a 1.5 per cent rate in the last half of 1966 and an average 8 per cent rate from 1960 to 1966. These figures are based on a daily average series prepared by this bank.