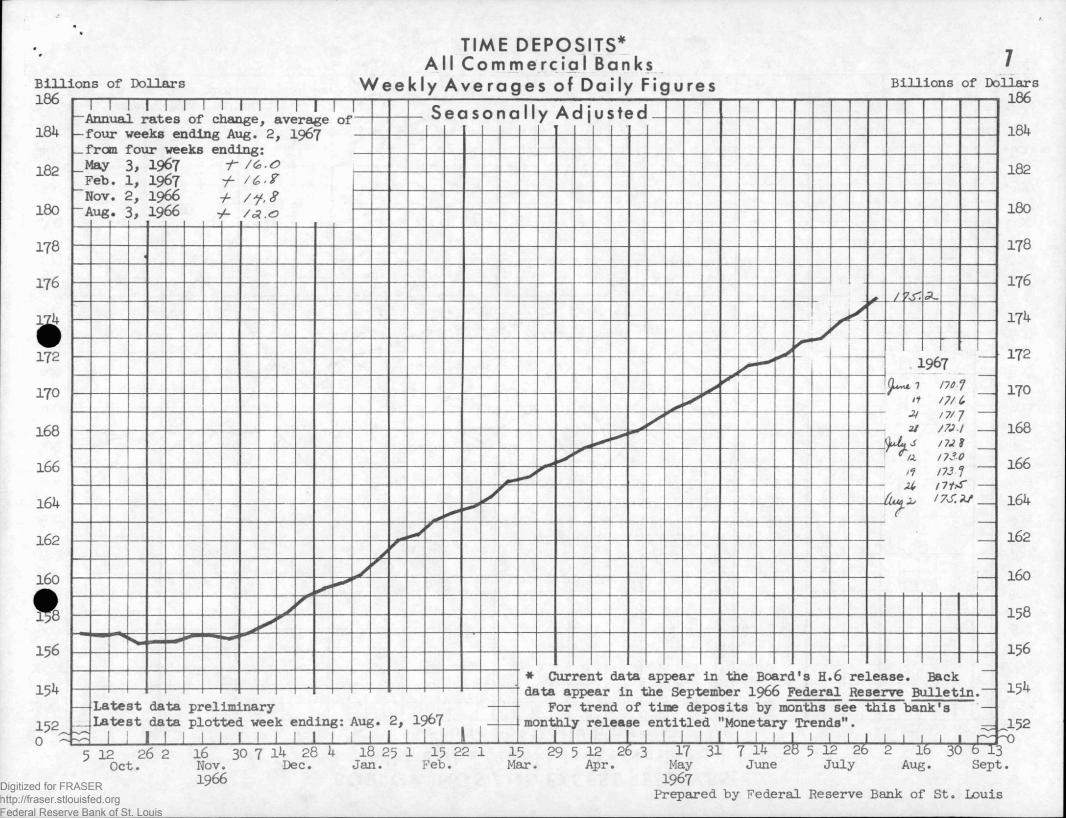

#### NEY STOCK (Pages 5 and 12)

The money stock of the country (private demand deposits plus currency held by the public) averaged \$177.2 billion in the four weeks ending August 2. A repetitive pattern within each quarter which has been developing in the series during the past two or three years makes it difficult to measure changes over relatively short periods. The Board of Governors is recomputing the seasonal adjustment of this series based on data now available. The revised series, which is expected to be published in the near future, will probably reduce this quarterly pattern. Meanwhile, one approach for studying current developments is to concentrate on periods of three months, thus bridging the intra-quarterly pattern (see insert table page 5). Since January (the two most recent quarterly periods) money s risen at a 9 per cent annual rate, with the rate especially high in the latest three months. By comparison money rose at an average 4.2 per cent rate from 1964 to 1966 and at a 2.6 per cent rate from 1960 to 1964.

#### MONEY STOCK (Continued)

Trends in money stock or any other variable containing a quarterly residual seasonal pattern may also be studied by constructing a 13-week moving average of the data (see dashed line on chart p. 5). Examination of this moving average shows that money began rising sharply about the end of January (the 13-week centered moving average began rising after mid-December). Growth in this 13-week moving average line has also been at an 8 per cent rate since January, with the increase exceptionally rapid in the most recent weeks.