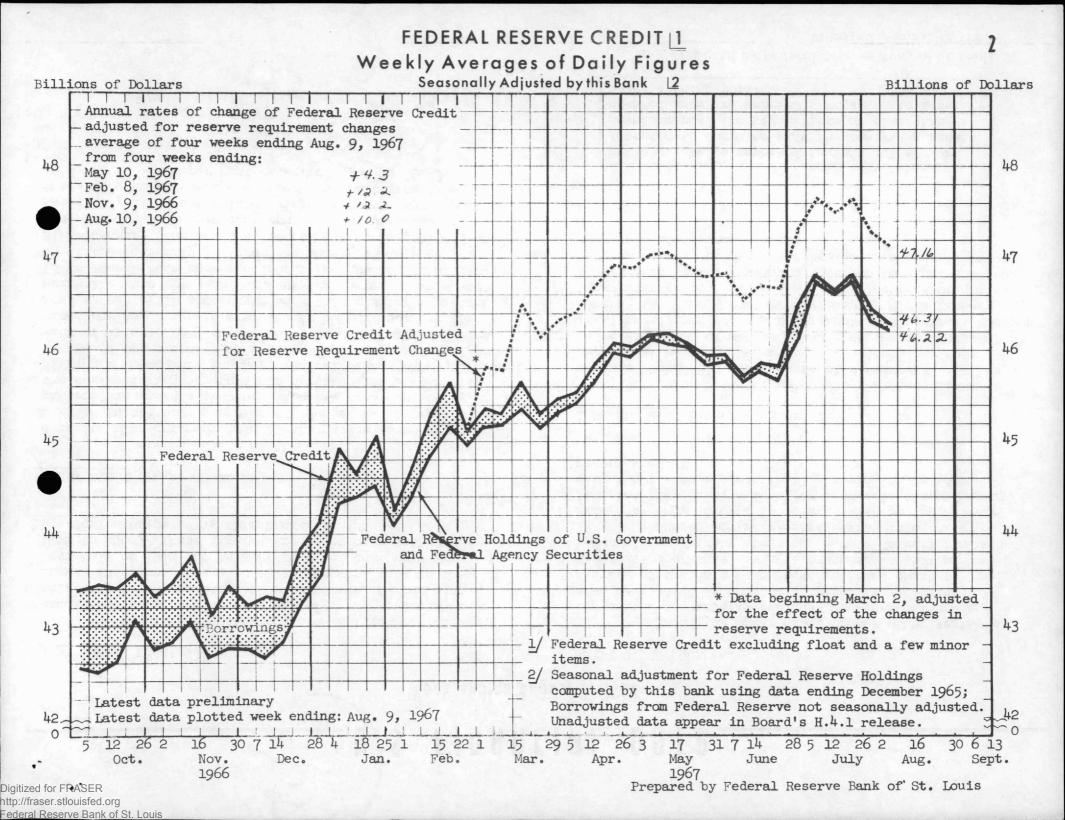

#### BANK RESERVES (Pages 2, 3 and 12)

Changes in the money stock reflect in large measure changes in member bank cash reserves. By law banks must maintain reserves behind deposits, the major component of money. Cash reserves in excess of legal requirements are usually kept at a minimum, however, because they are a non-earning asset. Since January, bank reserves have risen at a 10 per cent annual rate. A principal factor supplying reserves to banks has been Federal Reserve credit which has gone up at a 12 per cent rate in the same period.

Rates of change reported in this release are intended to serve as aids for analyzing recent developments. Longer periods of time than covered here are generally required to identify major turning points.