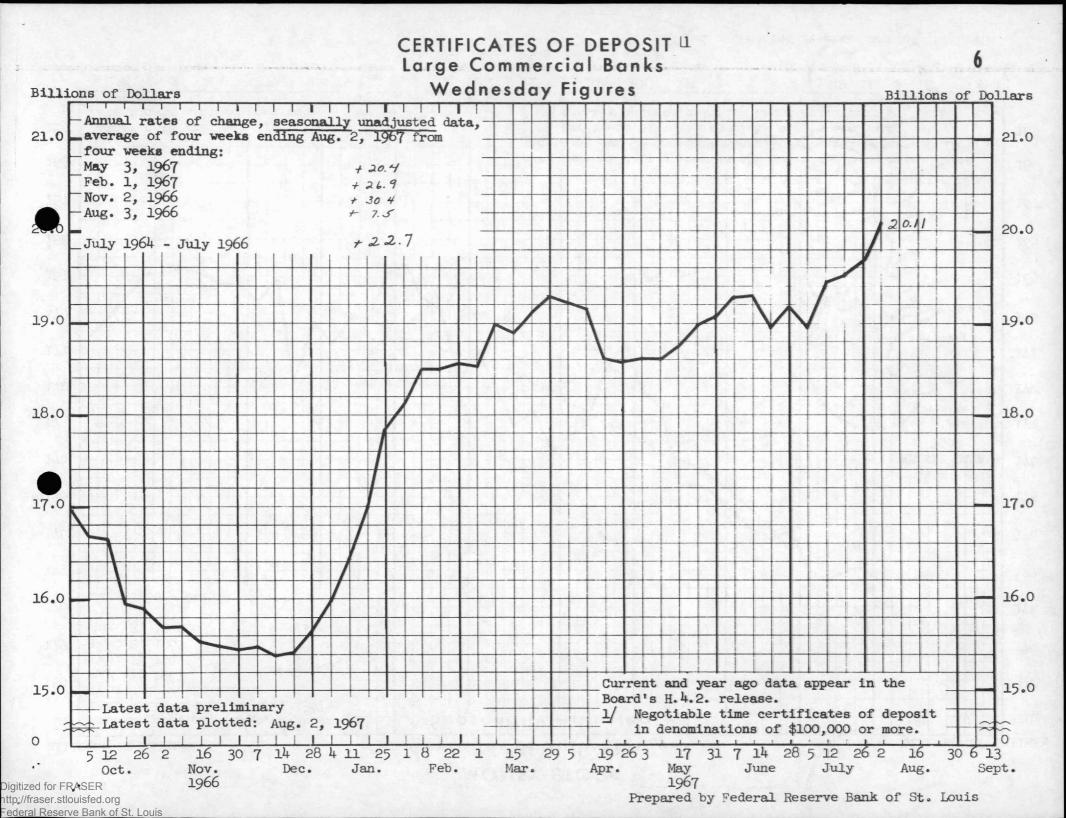

#### LARGE CERTIFICATES OF DEPOSIT LARGE COMMERCIAL BANKS WEDNES DAY FIGURES

MILLIONS OF DOLLARS

| DATE L    | JNADJUSTED | SEASONALLY<br>ADJUSTED | DATE                                                        | UNADJUSTED                                                                                                                                                                                                                                                                                                                                                                                                                                                                                                                                                                                                                                                                                                                                                                                                                                                                                                                                                                                                                                                                                                                                                                                                                                                                                                                                                                                                                                                                                                                                                                                                                                                                                                                                                                                                                                                                                                                                                                                                                                                                                                                     | SEASONALLY<br>ADJUSTED                                                                                           |                                          | DATE                                                                                                             | UNADJUSTED | DATE      | UNADJUSTED            |
|-----------|------------|------------------------|-------------------------------------------------------------|--------------------------------------------------------------------------------------------------------------------------------------------------------------------------------------------------------------------------------------------------------------------------------------------------------------------------------------------------------------------------------------------------------------------------------------------------------------------------------------------------------------------------------------------------------------------------------------------------------------------------------------------------------------------------------------------------------------------------------------------------------------------------------------------------------------------------------------------------------------------------------------------------------------------------------------------------------------------------------------------------------------------------------------------------------------------------------------------------------------------------------------------------------------------------------------------------------------------------------------------------------------------------------------------------------------------------------------------------------------------------------------------------------------------------------------------------------------------------------------------------------------------------------------------------------------------------------------------------------------------------------------------------------------------------------------------------------------------------------------------------------------------------------------------------------------------------------------------------------------------------------------------------------------------------------------------------------------------------------------------------------------------------------------------------------------------------------------------------------------------------------|------------------------------------------------------------------------------------------------------------------|------------------------------------------|------------------------------------------------------------------------------------------------------------------|------------|-----------|-----------------------|
| 67 Jan 14 | 60,879     | 59,920                 | July 5                                                      | 64,052                                                                                                                                                                                                                                                                                                                                                                                                                                                                                                                                                                                                                                                                                                                                                                                                                                                                                                                                                                                                                                                                                                                                                                                                                                                                                                                                                                                                                                                                                                                                                                                                                                                                                                                                                                                                                                                                                                                                                                                                                                                                                                                         | 63,797                                                                                                           |                                          | 1967 Jan 4                                                                                                       | 15,980     | July 5    | 18,953                |
|           | 60.912     | 60. 429                | 12                                                          | 63,844                                                                                                                                                                                                                                                                                                                                                                                                                                                                                                                                                                                                                                                                                                                                                                                                                                                                                                                                                                                                                                                                                                                                                                                                                                                                                                                                                                                                                                                                                                                                                                                                                                                                                                                                                                                                                                                                                                                                                                                                                                                                                                                         | 63,844                                                                                                           | 1. 1. 1. 1. 1. 1. 1. 1. 1. 1. 1. 1. 1. 1 |                                                                                                                  | 16,426     | 12        | 19,447                |
| 18        | 60,695     | 60.695                 | 19                                                          | 63,859                                                                                                                                                                                                                                                                                                                                                                                                                                                                                                                                                                                                                                                                                                                                                                                                                                                                                                                                                                                                                                                                                                                                                                                                                                                                                                                                                                                                                                                                                                                                                                                                                                                                                                                                                                                                                                                                                                                                                                                                                                                                                                                         | 64.309                                                                                                           |                                          | 18                                                                                                               | 17,034     |           | 19,524                |
| 25        | 60,329     | 60,632                 | 26                                                          | 63,708                                                                                                                                                                                                                                                                                                                                                                                                                                                                                                                                                                                                                                                                                                                                                                                                                                                                                                                                                                                                                                                                                                                                                                                                                                                                                                                                                                                                                                                                                                                                                                                                                                                                                                                                                                                                                                                                                                                                                                                                                                                                                                                         | 64,222                                                                                                           |                                          | 25                                                                                                               | 17,856     | 26        | 19,696                |
| Feb 1     | 60,258     | 60,561                 | aug 2                                                       | 63,464 P                                                                                                                                                                                                                                                                                                                                                                                                                                                                                                                                                                                                                                                                                                                                                                                                                                                                                                                                                                                                                                                                                                                                                                                                                                                                                                                                                                                                                                                                                                                                                                                                                                                                                                                                                                                                                                                                                                                                                                                                                                                                                                                       | 63,911 P                                                                                                         |                                          | Feb 1                                                                                                            | 18,128     |           | 20,113 P              |
| 8         | 60,213     | 60,576                 | 0                                                           |                                                                                                                                                                                                                                                                                                                                                                                                                                                                                                                                                                                                                                                                                                                                                                                                                                                                                                                                                                                                                                                                                                                                                                                                                                                                                                                                                                                                                                                                                                                                                                                                                                                                                                                                                                                                                                                                                                                                                                                                                                                                                                                                |                                                                                                                  |                                          | 8                                                                                                                | 18,507     | ¢         | and the second second |
| 15        | 60,404     | 60,404                 |                                                             |                                                                                                                                                                                                                                                                                                                                                                                                                                                                                                                                                                                                                                                                                                                                                                                                                                                                                                                                                                                                                                                                                                                                                                                                                                                                                                                                                                                                                                                                                                                                                                                                                                                                                                                                                                                                                                                                                                                                                                                                                                                                                                                                |                                                                                                                  |                                          | 15                                                                                                               | 18,491     | 1.        |                       |
| 22        | 60,404     | 60,464                 | Seasonal adjustment factors have                            |                                                                                                                                                                                                                                                                                                                                                                                                                                                                                                                                                                                                                                                                                                                                                                                                                                                                                                                                                                                                                                                                                                                                                                                                                                                                                                                                                                                                                                                                                                                                                                                                                                                                                                                                                                                                                                                                                                                                                                                                                                                                                                                                |                                                                                                                  | ve                                       | 22                                                                                                               | 18,551     |           |                       |
| mari      | 60,730     | 60,730                 | been revised to incorporate data<br>through December, 1966. |                                                                                                                                                                                                                                                                                                                                                                                                                                                                                                                                                                                                                                                                                                                                                                                                                                                                                                                                                                                                                                                                                                                                                                                                                                                                                                                                                                                                                                                                                                                                                                                                                                                                                                                                                                                                                                                                                                                                                                                                                                                                                                                                |                                                                                                                  |                                          | Mar 1                                                                                                            | 18,517     |           |                       |
| 8         | 60.865     | 61.109                 | through                                                     | December,                                                                                                                                                                                                                                                                                                                                                                                                                                                                                                                                                                                                                                                                                                                                                                                                                                                                                                                                                                                                                                                                                                                                                                                                                                                                                                                                                                                                                                                                                                                                                                                                                                                                                                                                                                                                                                                                                                                                                                                                                                                                                                                      | L966                                                                                                             |                                          |                                                                                                                  | 18,994     |           | and the second        |
| 15        | 61,966     | 61,110                 |                                                             |                                                                                                                                                                                                                                                                                                                                                                                                                                                                                                                                                                                                                                                                                                                                                                                                                                                                                                                                                                                                                                                                                                                                                                                                                                                                                                                                                                                                                                                                                                                                                                                                                                                                                                                                                                                                                                                                                                                                                                                                                                                                                                                                |                                                                                                                  |                                          |                                                                                                                  | 18,901     | -1-2-14   |                       |
| 22        | 62,126     | 61.389                 | and the second                                              | 1.1.1.1.1.18                                                                                                                                                                                                                                                                                                                                                                                                                                                                                                                                                                                                                                                                                                                                                                                                                                                                                                                                                                                                                                                                                                                                                                                                                                                                                                                                                                                                                                                                                                                                                                                                                                                                                                                                                                                                                                                                                                                                                                                                                                                                                                                   |                                                                                                                  | 10 21 10                                 | and the second | 19,119     | G. 23     |                       |
| 29        | 61,962     | 61.167                 |                                                             | - 11 - 12                                                                                                                                                                                                                                                                                                                                                                                                                                                                                                                                                                                                                                                                                                                                                                                                                                                                                                                                                                                                                                                                                                                                                                                                                                                                                                                                                                                                                                                                                                                                                                                                                                                                                                                                                                                                                                                                                                                                                                                                                                                                                                                      |                                                                                                                  | 1.1                                      | 29                                                                                                               | 19,299     |           |                       |
| apr 5     | 61,897     | 61,589                 |                                                             | 1999 - 1999 - 1999 - 1999 - 1999 - 1999 - 1999 - 1999 - 1999 - 1999 - 1999 - 1999 - 1999 - 1999 - 1999 - 1999 -<br>1999 - 1999 - 1999 - 1999 - 1999 - 1999 - 1999 - 1999 - 1999 - 1999 - 1999 - 1999 - 1999 - 1999 - 1999 - 1999 -                                                                                                                                                                                                                                                                                                                                                                                                                                                                                                                                                                                                                                                                                                                                                                                                                                                                                                                                                                                                                                                                                                                                                                                                                                                                                                                                                                                                                                                                                                                                                                                                                                                                                                                                                                                                                                                                                             |                                                                                                                  | Section 1                                |                                                                                                                  | 19,216     |           | Sur Martin            |
|           | 61.795     | 61,426                 | Section 1                                                   |                                                                                                                                                                                                                                                                                                                                                                                                                                                                                                                                                                                                                                                                                                                                                                                                                                                                                                                                                                                                                                                                                                                                                                                                                                                                                                                                                                                                                                                                                                                                                                                                                                                                                                                                                                                                                                                                                                                                                                                                                                                                                                                                | Server 1 and 1                                                                                                   |                                          |                                                                                                                  | 19,146     |           |                       |
| 19        | 62,441     | 62,379                 |                                                             |                                                                                                                                                                                                                                                                                                                                                                                                                                                                                                                                                                                                                                                                                                                                                                                                                                                                                                                                                                                                                                                                                                                                                                                                                                                                                                                                                                                                                                                                                                                                                                                                                                                                                                                                                                                                                                                                                                                                                                                                                                                                                                                                | San Inter                                                                                                        |                                          | and the second | 18,619     | also alt  |                       |
| 26        | 62,345     | 62.345                 |                                                             |                                                                                                                                                                                                                                                                                                                                                                                                                                                                                                                                                                                                                                                                                                                                                                                                                                                                                                                                                                                                                                                                                                                                                                                                                                                                                                                                                                                                                                                                                                                                                                                                                                                                                                                                                                                                                                                                                                                                                                                                                                                                                                                                |                                                                                                                  |                                          |                                                                                                                  | 18,583     |           |                       |
| may 3     | 62.643     | 62,393                 |                                                             |                                                                                                                                                                                                                                                                                                                                                                                                                                                                                                                                                                                                                                                                                                                                                                                                                                                                                                                                                                                                                                                                                                                                                                                                                                                                                                                                                                                                                                                                                                                                                                                                                                                                                                                                                                                                                                                                                                                                                                                                                                                                                                                                |                                                                                                                  | and and an                               | May 3                                                                                                            | 18.608     | 41222     |                       |
| 10        | 62.185     | 61,876                 |                                                             |                                                                                                                                                                                                                                                                                                                                                                                                                                                                                                                                                                                                                                                                                                                                                                                                                                                                                                                                                                                                                                                                                                                                                                                                                                                                                                                                                                                                                                                                                                                                                                                                                                                                                                                                                                                                                                                                                                                                                                                                                                                                                                                                |                                                                                                                  |                                          | 10                                                                                                               | 18,604     |           |                       |
| 17        | 62,261     | 61951                  |                                                             | 20 Mary                                                                                                                                                                                                                                                                                                                                                                                                                                                                                                                                                                                                                                                                                                                                                                                                                                                                                                                                                                                                                                                                                                                                                                                                                                                                                                                                                                                                                                                                                                                                                                                                                                                                                                                                                                                                                                                                                                                                                                                                                                                                                                                        |                                                                                                                  |                                          |                                                                                                                  | 18,735     | 1967 - Sa |                       |
| 24        | 62 042     | 62,166                 |                                                             |                                                                                                                                                                                                                                                                                                                                                                                                                                                                                                                                                                                                                                                                                                                                                                                                                                                                                                                                                                                                                                                                                                                                                                                                                                                                                                                                                                                                                                                                                                                                                                                                                                                                                                                                                                                                                                                                                                                                                                                                                                                                                                                                |                                                                                                                  |                                          |                                                                                                                  | 18,985     |           | and the second        |
| 31        | 61,836     | 62,022                 | San 1:                                                      | and print in the                                                                                                                                                                                                                                                                                                                                                                                                                                                                                                                                                                                                                                                                                                                                                                                                                                                                                                                                                                                                                                                                                                                                                                                                                                                                                                                                                                                                                                                                                                                                                                                                                                                                                                                                                                                                                                                                                                                                                                                                                                                                                                               |                                                                                                                  |                                          | Contraction of the second s  | 19,077     | A roman   |                       |
| June 7    | 61.478     | (61.849                |                                                             |                                                                                                                                                                                                                                                                                                                                                                                                                                                                                                                                                                                                                                                                                                                                                                                                                                                                                                                                                                                                                                                                                                                                                                                                                                                                                                                                                                                                                                                                                                                                                                                                                                                                                                                                                                                                                                                                                                                                                                                                                                                                                                                                | and the second | the Constant                             | June 7                                                                                                           |            |           |                       |
| 0         | 62 383     | 61.704                 |                                                             | a de la composición de la composicinde la composición de la composición de la composición de la compos |                                                                                                                  |                                          | 1                                                                                                                | 19,296     | 12 1 194  |                       |
|           | 63860      | 63,228                 |                                                             |                                                                                                                                                                                                                                                                                                                                                                                                                                                                                                                                                                                                                                                                                                                                                                                                                                                                                                                                                                                                                                                                                                                                                                                                                                                                                                                                                                                                                                                                                                                                                                                                                                                                                                                                                                                                                                                                                                                                                                                                                                                                                                                                |                                                                                                                  | 1. 1. 1. 1. 1. 1. 1. 1. 1. 1. 1. 1. 1. 1 |                                                                                                                  | 18,954     |           |                       |
| 28        | 63 784     | 63,215                 |                                                             | No. Long St.                                                                                                                                                                                                                                                                                                                                                                                                                                                                                                                                                                                                                                                                                                                                                                                                                                                                                                                                                                                                                                                                                                                                                                                                                                                                                                                                                                                                                                                                                                                                                                                                                                                                                                                                                                                                                                                                                                                                                                                                                                                                                                                   |                                                                                                                  |                                          |                                                                                                                  | 19,153     |           | HOLE FAIL REAL        |

P - PRELIMINARY

PREPARED BY FEDERAL RESERVE BANK OF ST. LOUIS