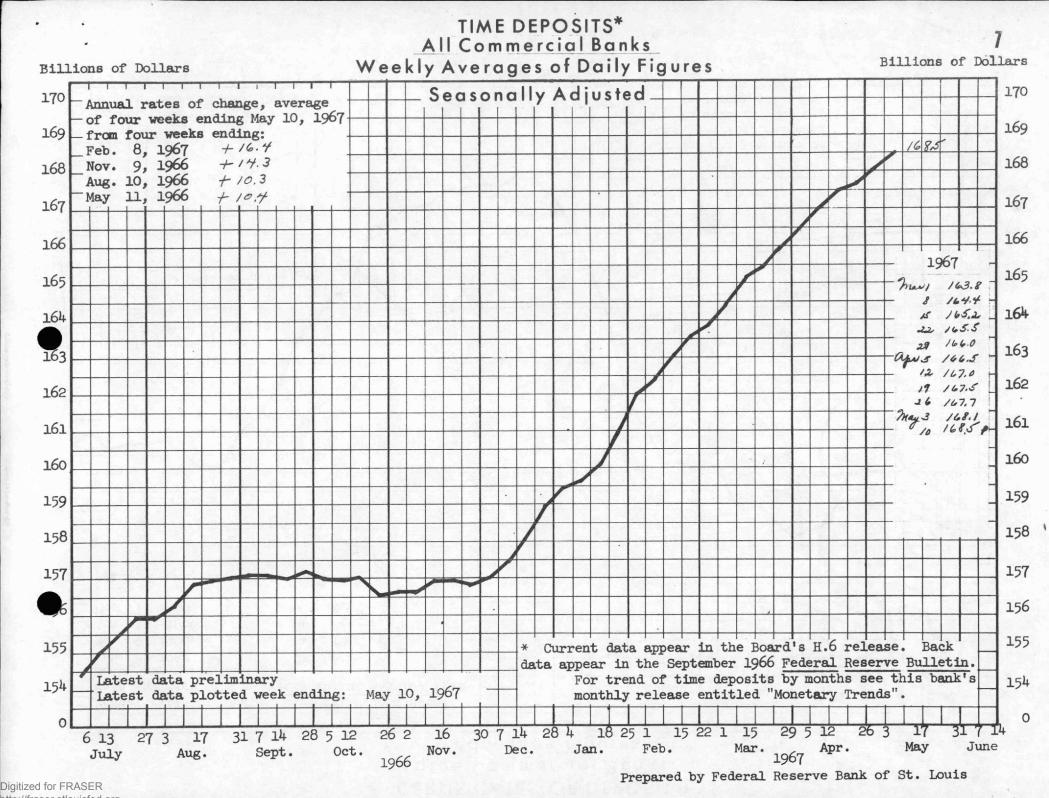

MONEY STOCK (Continued)

late January, money has increased at a 6 per cent annual rate. Since late October, it has increased at a 3 per cent rate, about the same rate as from 1960 to 1965.

Money stock plus time deposits has grown at an ll per cent rate since late January and at a 9 per cent rate since late October, compared with a 7.4 per cent trend rate from 1960 to 1965. Total bank credit developments are generally similar to those of money stock plus time deposits.

# TIME DEPOSITS (Pages 7 and 8)

The more rapid growth in the broader measure of money reflects growth in time deposits of all commercial banks at a 16 per cent rate since late January and at a 14 per cent rate since late October. More detailed information available for the nation's largest banks (holding about half of total commercial bank time deposits) indicates that much of the growth since January has been in consumer-type time and savings deposits. Large negotiable certificates of deposit, which are most frequently purchased by corporations, have grown at a 16 per cent rate since late January after rising more sharply from late December to late January. Rates paid on large CD's generally declined from January to April. More recently, however, rates on CD's, particularly those with maturities longer than 270 days, have increased.