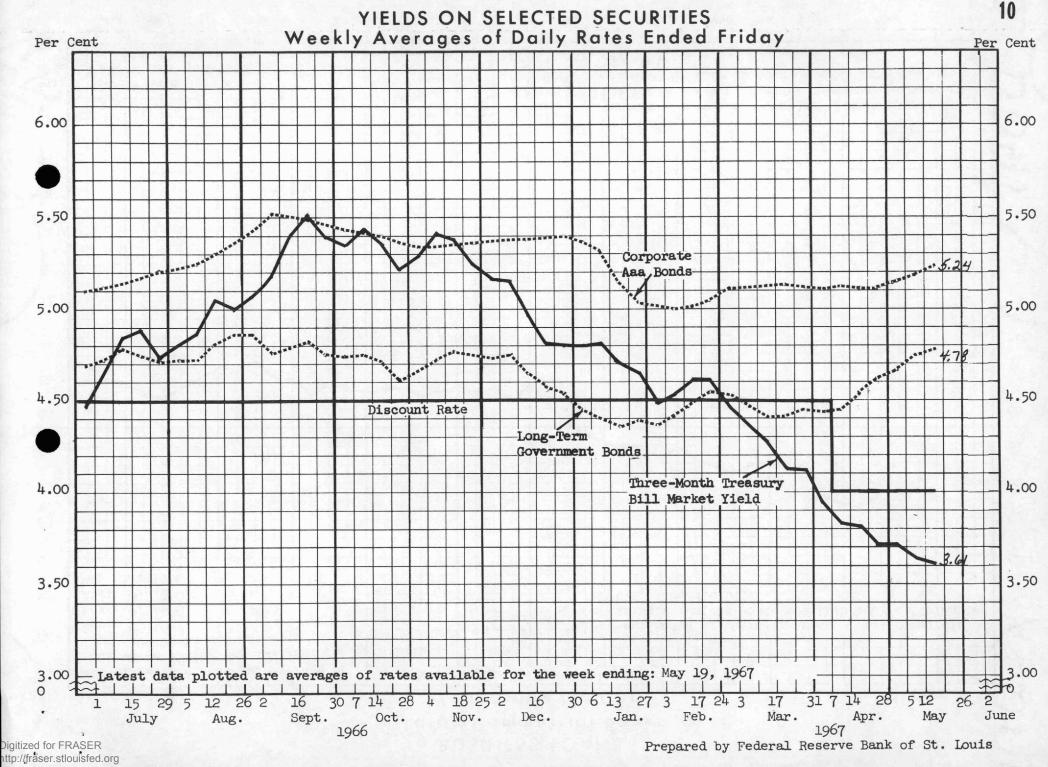

late January after rising more sharply from late December to late January. Rates paid on large CD's generally declined from January to April. More recently, however, rates on CD's, particularly those with maturities longer than 270 days, have increased.

> Prepared by Federal Reserve Bank of St. Louis Released: May 19, 1967

Digitized for FRASER http://fraser.stlouisfed.org Federal Reserve Bank of St. Louis





serve Bank of St. Louis



http://fraser.stlouisfed.org





http://fraser.stlouisfed.org Federal Reserve Bank of St. Louis



http://fraser.stlouisfed.org Federal Reserve Bank of St. Louis



# BUSINESS LOANS Large Commercial Banks



1967

Prepared by Federal Reserve Bank of St. Louis

Digitized for FRASER http://fraser.stlouisfed.org

Federal Reserve Bank of St. Louis

1966

9



ederal Reserve Bank of St. Louis



#### MEMBER BANK

| AVERAGES OF DAILY FIGURES<br>WEEK ENDING WEDNES DAY<br>SEASONALLY ADJUSTED<br>BILLIONS OF DOLLARS<br>RESERVES<br>AVAILABLE TOTAL<br>WEEK FOR PRIVATE RESERVES<br>ENDING DEMAND DEPOSITS |         |         | AVERAGES OF DAILY FIGURES<br>WEEK ENDING WEDNESDAY<br>MILLIONS OF DOLLARS<br>EXCESS<br>RESERVES BORROWINGS RESERVES |     |        | MONEY STOCK<br>AVERAGES OF DAILY FIGURES<br>WEEK ENDING WEDNESDAY<br>SEASONALLY ADJUSTED<br>BILLIONS OF DOLLARS |  |  |
|-----------------------------------------------------------------------------------------------------------------------------------------------------------------------------------------|---------|---------|----------------------------------------------------------------------------