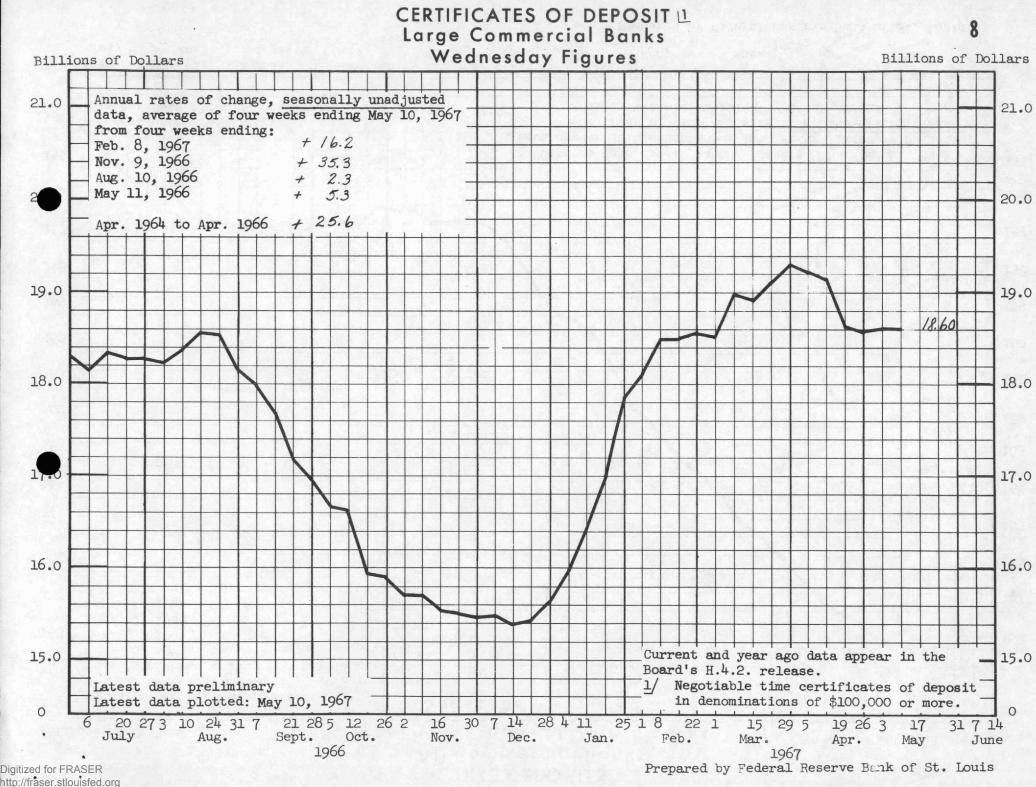

# TIME DEPOSITS (Pages 7 and 8)

The more rapid growth in the broader measure of money reflects growth in time deposits of all commercial banks at a 16 per cent rate since late January and at a 14 per cent rate since late October. More detailed information available for the nation's largest banks (holding about half of total commercial bank time deposits) indicates that much of the growth since January has been in consumer-type time and savings deposits. Large negotiable certificates of deposit, which are most frequently purchased by corporations, have grown at a 16 per cent rate since late January after rising more sharply from late December to late January. Rates paid on large CD's generally declined from January to April. More recently, however, rates on CD's, particularly those with maturities longer than 270 days, have increased.

# LARGE CERTIFICATES OF DEPOSIT LARGE COMMERCIAL BANKS

WEDNESDAY FIGURES MILLIONS OF DOLLARS

| DATE                                    | UNADJUSTED | SEASONALLY<br>ADJUSTED | DATE L       | JNADJUSTED | SEASONALLY<br>ADJUSTED | DATE        | UNADJUSTED | DATE        | UNADJUSTED                                                                                                                                                                                                                                                                                                                                                                                                                                                                                                                                                                                                                                                                                                                                                                                                                                                                                                                                                                                                                                                                                                                                                                                                                                                                                                                                                                                                                                                                                                                                                                                                                                                                                                                                                                                                                                                                                                                                                                                                                                                                                                                     |           |
|-----------------------------------------|------------|------------------------|--------------|------------|------------------------|-------------|------------|-------------|--------------------------------------------------------------------------------------------------------------------------------------------------------------------------------------------------------------------------------------------------------------------------------------------------------------------------------------------------------------------------------------------------------------------------------------------------------------------------------------------------------------------------------------------------------------------------------------------------------------------------------------------------------------------------------------------------------------------------------------------------------------------------------------------------------------------------------------------------------------------------------------------------------------------------------------------------------------------------------------------------------------------------------------------------------------------------------------------------------------------------------------------------------------------------------------------------------------------------------------------------------------------------------------------------------------------------------------------------------------------------------------------------------------------------------------------------------------------------------------------------------------------------------------------------------------------------------------------------------------------------------------------------------------------------------------------------------------------------------------------------------------------------------------------------------------------------------------------------------------------------------------------------------------------------------------------------------------------------------------------------------------------------------------------------------------------------------------------------------------------------------|-----------|
|                                         | 6 58,630   | 58,571                 | 1967 Jan +   | 60,879     | 59,920                 | 1966 July 6 | 18.138     | 1967 Jan. 4 | 15980                                                                                                                                                                                                                                                                                                                                                                                                                                                                                                                                                                                                                                                                                                                                                                                                                                                                                                                                                                                                                                                                                                                                                                                                                                                                                                                                                                                                                                                                                                                                                                                                                                                                                                                                                                                                                                                                                                                                                                                                                                                                                                                          |           |
| 00                                      | 13 58,732  | 58,791                 | 11           | 60,912     | 60,429                 | - F13       | 18,339     | 1           | 16426                                                                                                                                                                                                                                                                                                                                                                                                                                                                                                                                                                                                                                                                                                                                                                                                                                                                                                                                                                                                                                                                                                                                                                                                                                                                                                                                                                                                                                                                                                                                                                                                                                                                                                                                                                                                                                                                                                                                                                                                                                                                                                                          | 1.0       |
|                                         | 10 58,814  | 59,229                 | 18           | 60,695     | 60,756                 |             | 18,272     | 18          | 17,034                                                                                                                                                                                                                                                                                                                                                                                                                                                                                                                                                                                                                                                                                                                                                                                                                                                                                                                                                                                                                                                                                                                                                                                                                                                                                                                                                                                                                                                                                                                                                                                                                                                                                                                                                                                                                                                                                                                                                                                                                                                                                                                         |           |
| ~~~~~~~~~~~~~~~~~~~~~~~~~~~~~~~~~~~~~~~ | 7 58,693   | 59346                  | 25           | 60.329     | 60,938                 | 27          | 18,265     | 25          | 17,856                                                                                                                                                                                                                                                                                                                                                                                                                                                                                                                                                                                                                                                                                                                                                                                                                                                                                                                                                                                                                                                                                                                                                                                                                                                                                                                                                                                                                                                                                                                                                                                                                                                                                                                                                                                                                                                                                                                                                                                                                                                                                                                         |           |
| aug.                                    | 3 59,008   | 59,544                 | Febr 1       | 60,258     | 61.052                 |             | 18,241     | Feb. 1      | 18,128                                                                                                                                                                                                                                                                                                                                                                                                                                                                                                                                                                                                                                                                                                                                                                                                                                                                                                                                                                                                                                                                                                                                                                                                                                                                                                                                                                                                                                                                                                                                                                                                                                                                                                                                                                                                                                                                                                                                                                                                                                                                                                                         |           |
| ,                                       | 0 58,984   | 59,640                 | 8            | 60,213     | 61,006                 | . 10        | 18,385     | 8           | 18,507                                                                                                                                                                                                                                                                                                                                                                                                                                                                                                                                                                                                                                                                                                                                                                                                                                                                                                                                                                                                                                                                                                                                                                                                                                                                                                                                                                                                                                                                                                                                                                                                                                                                                                                                                                                                                                                                                                                                                                                                                                                                                                                         |           |
| /                                       | 7 58,925   | 59,400                 | 15           | 60,404     | 61.386                 | 17          | 18.558     | 15          | 18,491                                                                                                                                                                                                                                                                                                                                                                                                                                                                                                                                                                                                                                                                                                                                                                                                                                                                                                                                                                                                                                                                                                                                                                                                                                                                                                                                                                                                                                                                                                                                                                                                                                                                                                                                                                                                                                                                                                                                                                                                                                                                                                                         |           |
| à                                       | 4 58,620   | 59,212                 | 22           | 60,404     | 61,076                 | 24          | 18,538     | 22          | 18,551                                                                                                                                                                                                                                                                                                                                                                                                                                                                                                                                                                                                                                                                                                                                                                                                                                                                                                                                                                                                                                                                                                                                                                                                                                                                                                                                                                                                                                                                                                                                                                                                                                                                                                                                                                                                                                                                                                                                                                                                                                                                                                                         |           |
| <u>j</u>                                | 1 58,252   | 58,840                 | mari         | 60,730     | 61,405                 | 31          | 18,169     | mar. 1      | 18,517                                                                                                                                                                                                                                                                                                                                                                                                                                                                                                                                                                                                                                                                                                                                                                                                                                                                                                                                                                                                                                                                                                                                                                                                                                                                                                                                                                                                                                                                                                                                                                                                                                                                                                                                                                                                                                                                                                                                                                                                                                                                                                                         |           |
| Sept                                    | 7 58,284   | 58,873                 | 8            | 60.865     | 61,542                 | Supt. 7     | 17,984     | 8           | 18,994                                                                                                                                                                                                                                                                                                                                                                                                                                                                                                                                                                                                                                                                                                                                                                                                                                                                                                                                                                                                                                                                                                                                                                                                                                                                                                                                                                                                                                                                                                                                                                                                                                                                                                                                                                                                                                                                                                                                                                                                                                                                                                                         |           |
| 1                                       | 4 58,619   | 58,736                 | 15           | 61966      | 61,719                 | 14          | 17,680     | 15          | 18,901                                                                                                                                                                                                                                                                                                                                                                                                                                                                                                                                                                                                                                                                                                                                                                                                                                                                                                                                                                                                                                                                                                                                                                                                                                                                                                                                                                                                                                                                                                                                                                                                                                                                                                                                                                                                                                                                                                                                                                                                                                                                                                                         |           |
| 2                                       | 1 59,382   | 59,204                 | 22           | 62,126     | 61,511                 | 21          | 11,189     | 22          | 19,119                                                                                                                                                                                                                                                                                                                                                                                                                                                                                                                                                                                                                                                                                                                                                                                                                                                                                                                                                                                                                                                                                                                                                                                                                                                                                                                                                                                                                                                                                                                                                                                                                                                                                                                                                                                                                                                                                                                                                                                                                                                                                                                         |           |
| 2                                       | 8 59,399   | 59,280                 | 29           | 61,962     | 61,470                 | 28          | 16,968     | 29          | 19,299                                                                                                                                                                                                                                                                                                                                                                                                                                                                                                                                                                                                                                                                                                                                                                                                                                                                                                                                                                                                                                                                                                                                                                                                                                                                                                                                                                                                                                                                                                                                                                                                                                                                                                                                                                                                                                                                                                                                                                                                                                                                                                                         |           |
| Oct .                                   | 5 59,611   | 59,551                 | apr 5        | 61,897     | 61650                  | Qct. 5      | 16,672     | apr. 5      | 19,216                                                                                                                                                                                                                                                                                                                                                                                                                                                                                                                                                                                                                                                                                                                                                                                                                                                                                                                                                                                                                                                                                                                                                                                                                                                                                                                                                                                                                                                                                                                                                                                                                                                                                                                                                                                                                                                                                                                                                                                                                                                                                                                         |           |
| 10                                      | 2 59,568   | 59,390                 | 12           | 61,795     | 61,610                 | 12          | 16,618     | 12          | 19,146                                                                                                                                                                                                                                                                                                                                                                                                                                                                                                                                                                                                                                                                                                                                                                                                                                                                                                                                                                                                                                                                                                                                                                                                                                                                                                                                                                                                                                                                                                                                                                                                                                                                                                                                                                                                                                                                                                                                                                                                                                                                                                                         |           |
| 1                                       | 9 59,584   | 59,406                 | 19           | 62,441     | 62,379                 | 19          | 15,941     | 19          | 18,619                                                                                                                                                                                                                                                                                                                                                                                                                                                                                                                                                                                                                                                                                                                                                                                                                                                                                                                                                                                                                                                                                                                                                                                                                                                                                                                                                                                                                                                                                                                                                                                                                                                                                                                                                                                                                                                                                                                                                                                                                                                                                                                         |           |
| -                                       | 6 59.483   | 59,543                 | 26           | 62,345     | 62,595                 | 26          | 15,891     | 26          | 18,583                                                                                                                                                                                                                                                                                                                                                                                                                                                                                                                                                                                                                                                                                                                                                                                                                                                                                                                                                                                                                                                                                                                                                                                                                                                                                                                                                                                                                                                                                                                                                                                                                                                                                                                                                                                                                                                                                                                                                                                                                                                                                                                         |           |
| Hor .                                   | 2 59,676   | 59,438                 | May 3        | 62,643     | 62,706                 | Mov. 2      | 15,711     | May 3       | 18,608                                                                                                                                                                                                                                                                                                                                                                                                                                                                                                                                                                                                                                                                                                                                                                                                                                                                                                                                                                                                                                                                                                                                                                                                                                                                                                                                                                                                                                                                                                                                                                                                                                                                                                                                                                                                                                                                                                                                                                                                                                                                                                                         |           |
| (                                       | 7 59,786   | 59,489                 | 10           | 62,207 P   | 62,332P                | 9           | 15,721     | 10          | 18,604 P                                                                                                                                                                                                                                                                                                                                                                                                                                                                                                                                                                                                                                                                                                                                                                                                                                                                                                                                                                                                                                                                                                                                                                                                                                                                                                                                                                                                                                                                                                                                                                                                                                                                                                                                                                                                                                                                                                                                                                                                                                                                                                                       |           |
| 1                                       | 6 60,192   | 59,596                 |              |            |                        | 16          | 15,535     |             | *                                                                                                                                                                                                                                                                                                                                                                                                                                                                                                                                                                                                                                                                                                                                                                                                                                                                                                                                                                                                                                                                                                                                                                                                                                                                                                                                                                                                                                                                                                                                                                                                                                                                                                                                                                                                                                                                                                                                                                                                                                                                                                                              | 31        |
| 2.                                      | 3 59,934   | 59,517                 |              |            |                        | 23          | 15,501     |             |                                                                                                                                                                                                                                                                                                                                                                                                                                                                                                                                                                                                                                                                                                                                                                                                                                                                                                                                                                                                                                                                                                                                                                                                                                                                                                                                                                                                                                                                                                                                                                                                                                                                                                                                                                                                                                                                                                                                                                                                                                                                                                                                |           |
| 3                                       | 0 59,938   | 59,462                 | the state of |            |                        |             | 15,462     |             |                                                                                                                                                                                                                                                                                                                                                                                                                                                                                                                                                                                                                                                                                                                                                                                                                                                                                                                                                                                                                                                                                                                                                                                                                                                                                                                                                                                                                                                                                                                                                                                                                                                                                                                                                                                                                                                                                                                                                                                                                                                                                                                                |           |
| Dec                                     | 7 59,921   | 59623                  |              |            |                        | Sec. 7      | 15,475     |             | 1995 ( 1997 ( 1997 ( 1997 ( 1997 ( 1997 ( 1997 ( 1997 ( 1997 ( 1997 ( 1997 ( 1997 ( 1997 ( 1997 ( 1997 ( 1997 ( 1997 ( 1997 ( 1997 ( 1997 ( 1997 ( 1997 ( 1997 ( 1997 ( 1997 ( 1997 ( 1997 ( 1997 ( 1997 ( 1997 ( 1997 ( 1997 ( 1997 ( 1997 ( 1997 ( 1997 ( 1997 ( 1997 ( 1997 ( 1997 ( 1997 ( 1997 ( 1997 ( 1997 ( 1997 ( 1997 ( 1997 ( 1997 ( 1997 ( 1997 ( 1997 ( 1997 ( 1997 ( 1997 ( 1997 ( 1997 ( 1997 ( 1997 ( 1997 ( 1997 ( 1997 ( 1997 ( 1997 ( 1997 ( 1997 ( 1997 ( 1997 ( 1997 ( 1997 ( 1997 ( 1997 ( 1997 ( 1997 ( 1997 ( 1997 ( 1997 ( 1997 ( 1997 ( 1997 ( 1997 ( 1997 ( 1997 ( 1997 ( 1997 ( 1997 ( 1997 ( 1997 ( 1997 ( 1997 ( 1997 ( 1997 ( 1997 ( 1997 ( 1997 ( 1997 ( 1997 ( 1997 ( 1997 ( 1997 ( 1997 ( 1997 ( 1997 ( 1997 ( 1997 ( 1997 ( 1997 ( 1997 ( 1997 ( 1997 ( 1997 ( 1997 ( 1997 ( 1997 ( 1997 ( 1997 ( 1997 ( 1997 ( 1997 ( 1997 ( 1997 ( 1997 ( 1997 ( 1997 ( 1997 ( 1997 ( 1997 ( 1997 ( 1997 ( 1997 ( 1997 ( 1997 ( 1997 ( 1997 ( 1997 ( 1997 ( 1997 ( 1997 ( 1997 ( 1997 ( 1997 ( 1997 ( 1997 ( 1997 ( 1997 ( 1997 ( 1997 ( 1997 ( 1997 ( 1997 ( 1997 ( 1997 ( 1997 ( 1997 ( 1997 ( 1997 ( 1997 ( 1997 ( 1997 ( 1997 ( 1997 ( 1997 ( 1997 ( 1997 ( 1997 ( 1997 ( 1997 ( 1997 ( 1997 ( 1997 ( 1997 ( 1997 ( 1997 ( 1997 ( 1997 ( 1997 ( 1997 ( 1997 ( 1997 ( 1997 ( 1997 ( 1997 ( 1997 ( 1997 ( 1997 ( 1997 ( 1997 ( 1997 ( 1997 ( 1997 ( 1997 ( 1997 ( 1997 ( 1997 ( 1997 ( 1997 ( 1997 ( 1997 ( 1997 ( 1997 ( 1997 ( 1997 ( 1997 ( 1997 ( 1997 ( 1997 ( 1997 ( 1997 ( 1997 ( 1997 ( 1997 ( 1997 ( 1997 ( 1997 ( 1997 ( 1997 ( 1997 ( 1997 ( 1997 ( 1997 ( 1997 ( 1997 ( 1997 ( 1997 ( 1997 ( 1997 ( 1997 ( 1997 ( 1997 ( 1997 ( 1997 ( 1997 ( 1997 ( 1997 ( 1997 ( 1997 ( 1997 ( 1997 ( 1997 ( 1997 ( 1997 ( 1997 ( 1997 ( 1997 ( 1997 ( 1997 ( 1997 ( 1997 ( 1997 ( 1997 ( 1997 ( 1997 ( 1997 ( 1997 ( 1997 ( 1997 ( 1997 ( 1997 ( 1997 ( 1997 ( 1997 ( 1997 ( 1997 ( 1997 ( 1997 ( 1997 ( 1997 ( 1997 ( 1997 ( 1997 ( 1997 ( 1997 ( 1997 ( 1997 ( 1997 ( 1997 ( 1997 ( 1997 ( 1997 ( 1997 ( 1997 ( 1997 ( 1997 ( 1997 ( 1997 ( 1997 ( 1997 ( 1997 ( 1997 ( 1997 ( 1997 ( 1997 ( 1997 ( 19 | 1         |
| 19                                      | 4 60,243   | 59,470                 |              |            |                        |             | 15,388     |             | Sector Strange and the                                                                                                                                                                                                                                                                                                                                                                                                                                                                                                                                                                                                                                                                                                                                                                                                                                                                                                                                                                                                                                                                                                                                                                                                                                                                                                                                                                                                                                                                                                                                                                                                                                                                                                                                                                                                                                                                                                                                                                                                                                                                                                         |           |
| 2                                       | 60,969     | 59,774                 |              |            | C SHOWAR               | 21          | 15,426     |             | - antione -                                                                                                                                                                                                                                                                                                                                                                                                                                                                                                                                                                                                                                                                                                                                                                                                                                                                                                                                                                                                                                                                                                                                                                                                                                                                                                                                                                                                                                                                                                                                                                                                                                                                                                                                                                                                                                                                                                                                                                                                                                                                                                                    | <u>an</u> |
| * 28                                    | 60,590     | 59,402                 | 28621100     |            |                        | * 28        | 15,642     |             |                                                                                                                                                                                                                                                                                                                                                                                                                                                                                                                                                                                                                                                                                                                                                                                                                                                                                                                                                                                                                                                                                                                                                                                                                                                                                                                                                                                                                                                                                                                                                                                                                                                                                                                                                                                                                                                                                                                                                                                                                                                                                                                                | •         |

CEACONAL

P - PRELIMINARY

PREPARED BY FEDERAL RESERVE BANK OF ST. LOUIS

Digitized for FRASEMinor change in coverage beginning December 28, 1966.

| SEL | EC1 | ED ' | YIEL | .DS |
|-----|-----|------|------|-----|
|     |     |      |      |     |