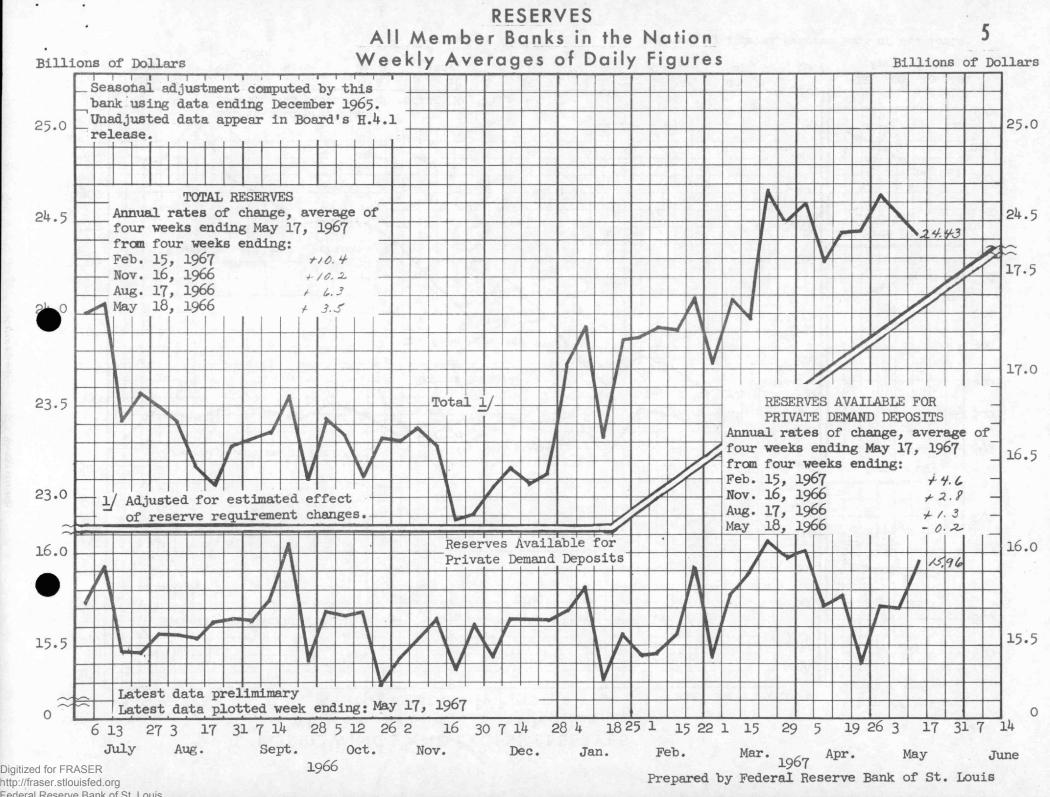

# Week ending May 17, 1967

MEMBER BANK RESERVES (Pages 4, 5, and 12)

Federal Reserve credit, adjusted for changes in reserve requirements, averaged \$47 billion in the four weeks ending May 17, up at a 19 per cent annual rate since early February and at a 16 per cent rate since early November. The rapid growth in Federal Reserve credit since February was the key factor causing reserves of member banks to rise at a 10 per cent annual rate.

Reserves available for private demand deposits have increased at a 5 per cent annual rate since early February and at a 3 per cent rate since early November. Changes in private demand deposits are closely related to changes in this measure, which abstracts from changes in reserves required for time, Government and interbank deposits. Changes in total deposits and in bank credit (loans and investments) are more closely related to changes in total reserves.