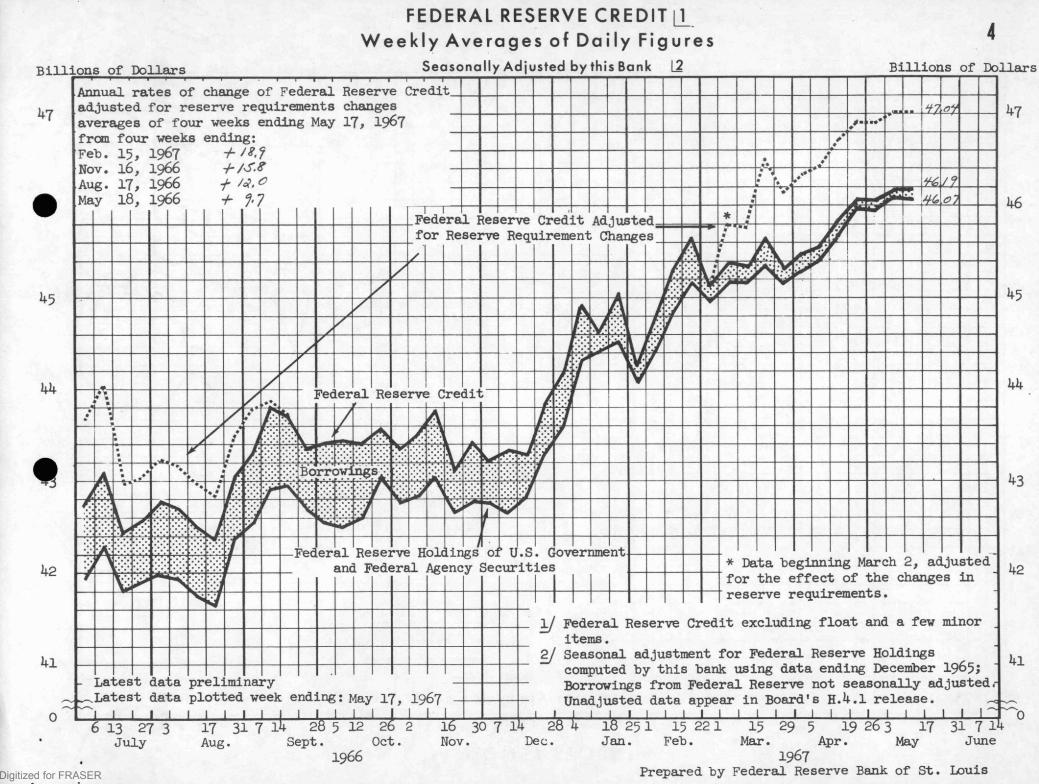

# Week ending May 17, 1967

MEMBER BANK RESERVES (Pages 4, 5, and 12)

Federal Reserve credit, adjusted for changes in reserve requirements, averaged \$47 billion in the four weeks ending May 17, up at a 19 per cent annual rate since early February and at a 16 per cent rate since early November. The rapid growth in Federal Reserve credit since February was the key factor causing reserves of member banks to rise at a 10 per cent annual rate.