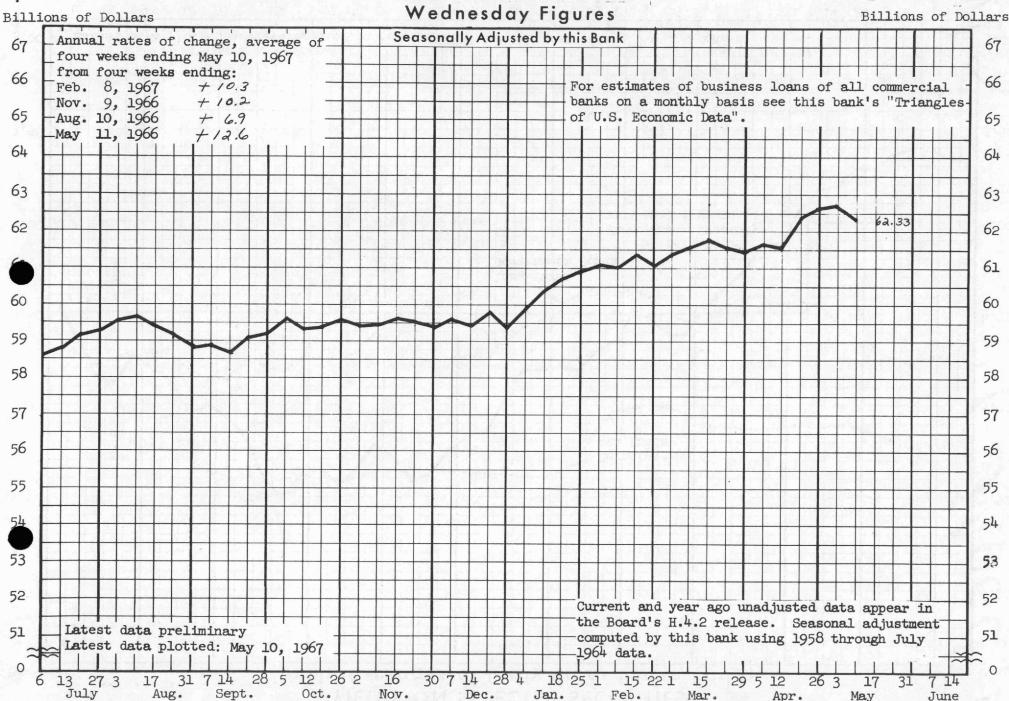

# BUSINESS LOANS Large Commercial Banks

1967

Prepared by Federal Reserve Bank of St. Louis

Digitized for FRASER http://fraser.stlouisfed.org

Federal Reserve Bank of St. Louis

1966

9

ederal Reserve Bank of St. Louis

# BUSINESS LOANS LARGE COMMERCIAL BANKS

SEASONALLY

WEDNESDAY FIGURES MILLIONS OF DOLLARS