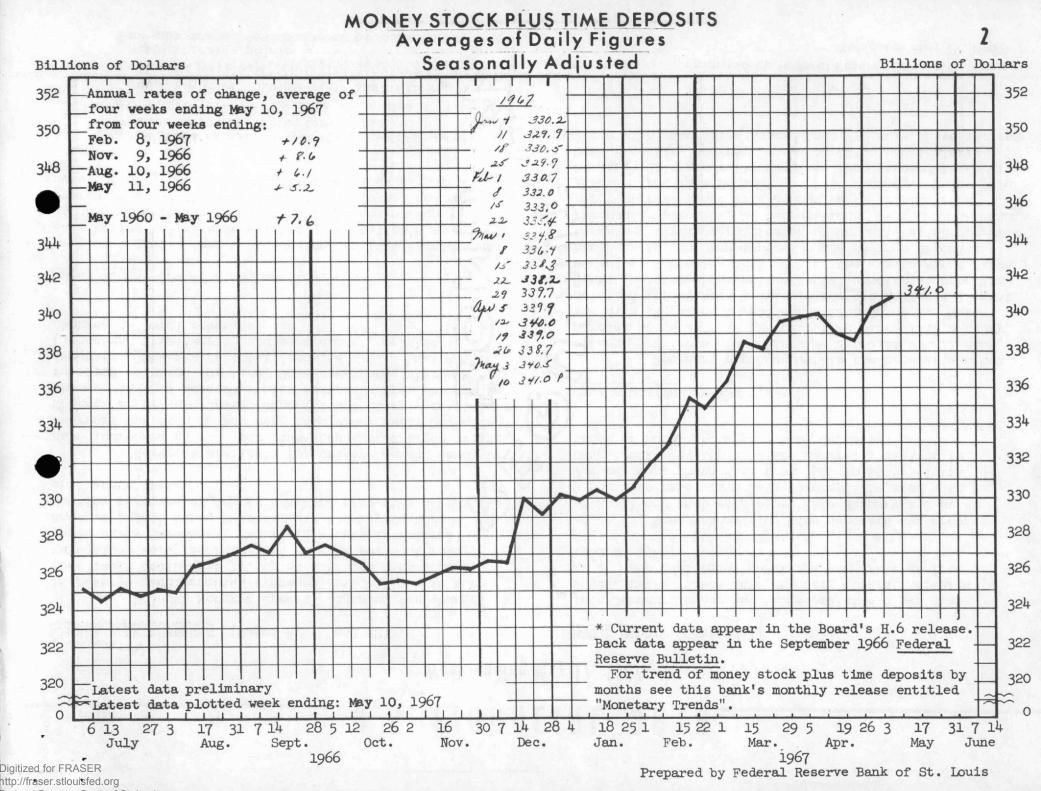

MONEY STOCK (Continued)

late January, money has increased at a 6 per cent annual rate. Since late October, it has increased at a 3 per cent rate, about the same rate as from 1960 to 1965.

Money stock plus time deposits has grown at an ll per cent rate since late January and at a 9 per cent rate since late October, compared with a 7.4 per cent trend rate from 1960 to 1965. Total bank credit developments are generally similar to those of money stock plus time deposits.

# TIME DEPOSITS (Pages 7 and 8)

The more rapid growth in the broader measure of money reflects growth in time deposits of all commercial banks at a 16 per cent rate since late January and at a 14 per cent rate since late October. More detailed information available for the nation's largest banks (holding about half of total commercial bank time deposits) indicates that much of the growth since January has been in consumer-type time and savings deposits. Large negotiable certificates of deposit, which are most frequently purchased by corporations, have grown at a 16 per cent rate since late January after rising more sharply from late December to late January. Rates paid on large CD's generally declined from January to April. More recently, however, rates on CD's, particularly those with maturities longer than 270 days, have increased.