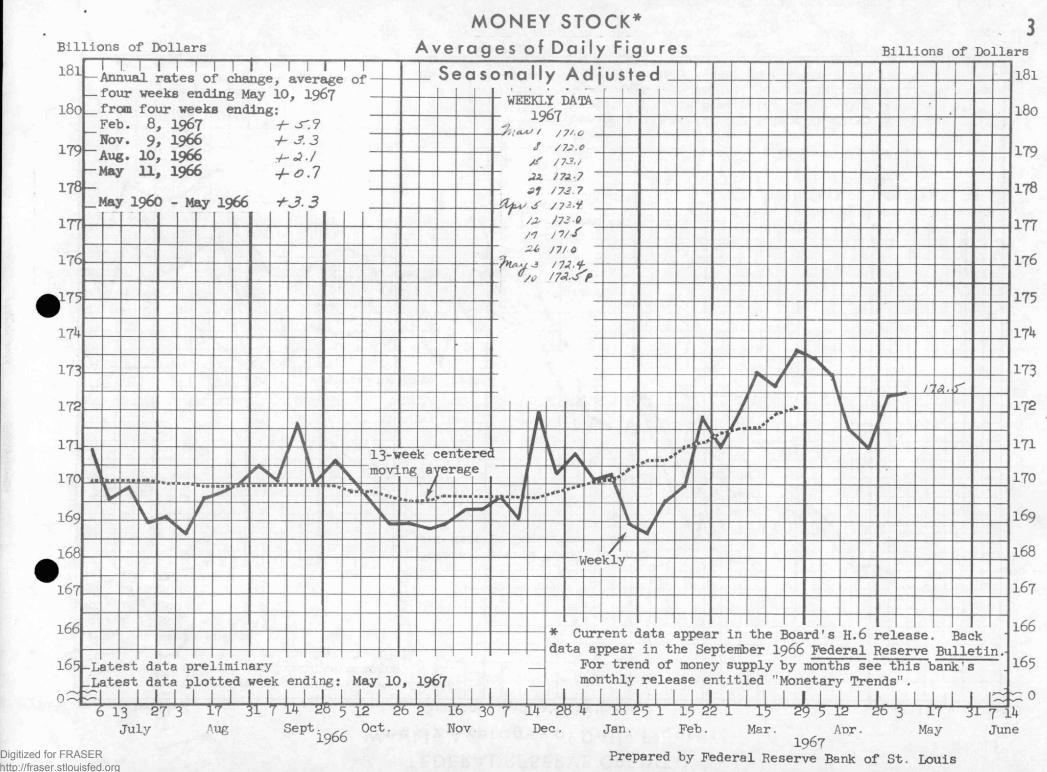

MONEY STOCK (Pages 2, 3, and 12)

In the four weeks ending May 10 (reported one week behind the reserve figures), the nation's money stock averaged \$172 billion. Private demand deposits represent about three-fourths of this total, and currency held by the nonbank public, one-fourth. Since

MONEY STOCK (Continued)

late January, money has increased at a 6 per cent annual rate. Since late October, it has increased at a 3 per cent rate, about the same rate as from 1960 to 1965.

Money stock plus time deposits has grown at an ll per cent rate since late January and at a 9 per cent rate since late October, compared with a 7.4 per cent trend rate from 1960 to 1965. Total bank credit developments are generally similar to those of money stock plus time deposits.