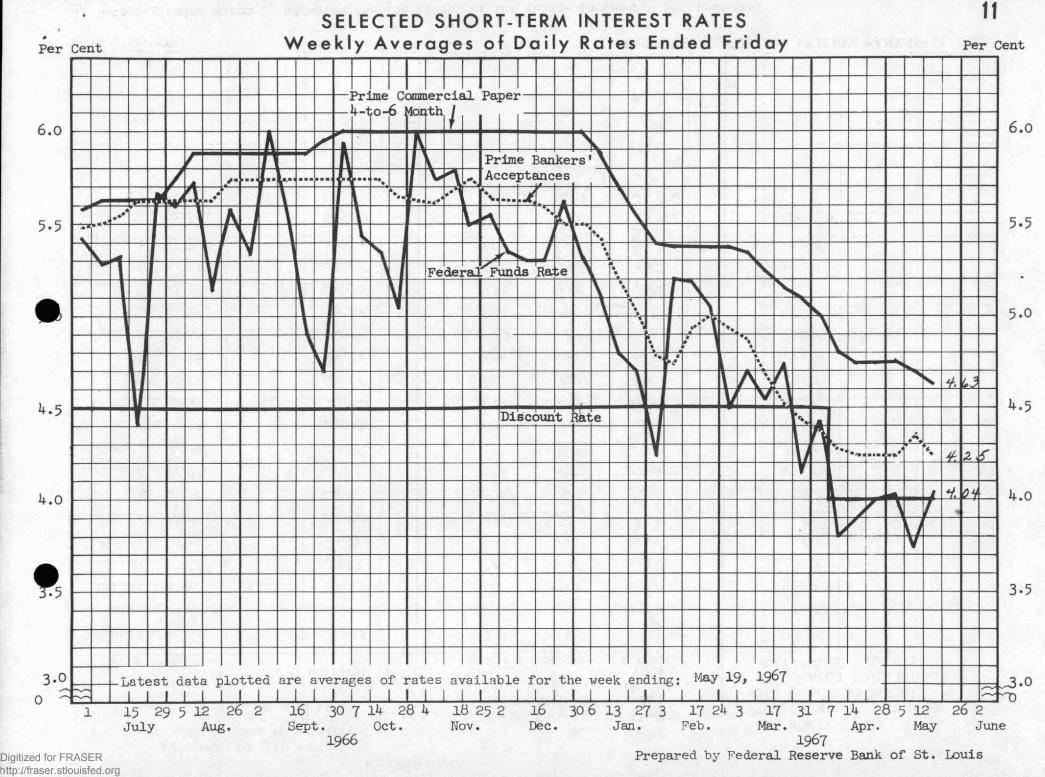

ly from late December to late January. Rates paid on large CD's generally declined from January to April. More recently, however, rates on CD's, particularly those with maturities longer than 270 days, have increased.

> Prepared by Federal Reserve Bank of St. Louis Released: May 19, 1967

Digitized for FRASER http://fraser.stlouisfed.org Federal Reserve Bank of St. Louis





serve Bank of St. Louis



http://fraser.stlouisfed.org





http://fraser.stlouisfed.org Federal Reserve Bank of St. Louis



http://fraser.stlouisfed.org Federal Reserve Bank of St. Louis



# BUSINESS LOANS Large Commercial Banks



1967

Prepared by Federal Reserve Bank of St. Louis

Digitized for FRASER http://fraser.stlouisfed.org

Federal Reserve Bank of St. Louis

1966

9



ederal Reserve Bank of St. Louis



#### MEMBER BANK

| AVERAGES OF DAILY FIGURES<br>WEEK ENDING WEDNES DAY<br>SEASONALLY ADJUSTED<br>BILLIONS OF DOLLARS<br>RESERVES<br>AVAILABLE TOTAL<br>WEEK FOR PRIVATE RESERVES<br>ENDING DEMAND DEPOSITS |         |         | AVERAGES OF DAILY FIGURES<br>WEEK ENDING WEDNESDAY<br>MILLIONS OF DOLLARS<br>EXCESS<br>RESERVES BORROWINGS RESERVES |     |        | MONEY STOCK<br>AVERAGES OF DAILY FIGURES<br>WEEK ENDING WEDNESDAY<br>SEASONALLY ADJUSTED<br>BILLIONS OF DOLLARS |  |  |
|-----------------------------------------------------------------------------------------------------------------------------------------------------------------------------------------|---------|---------|----------------------------------------------------------------------------------------------------------------