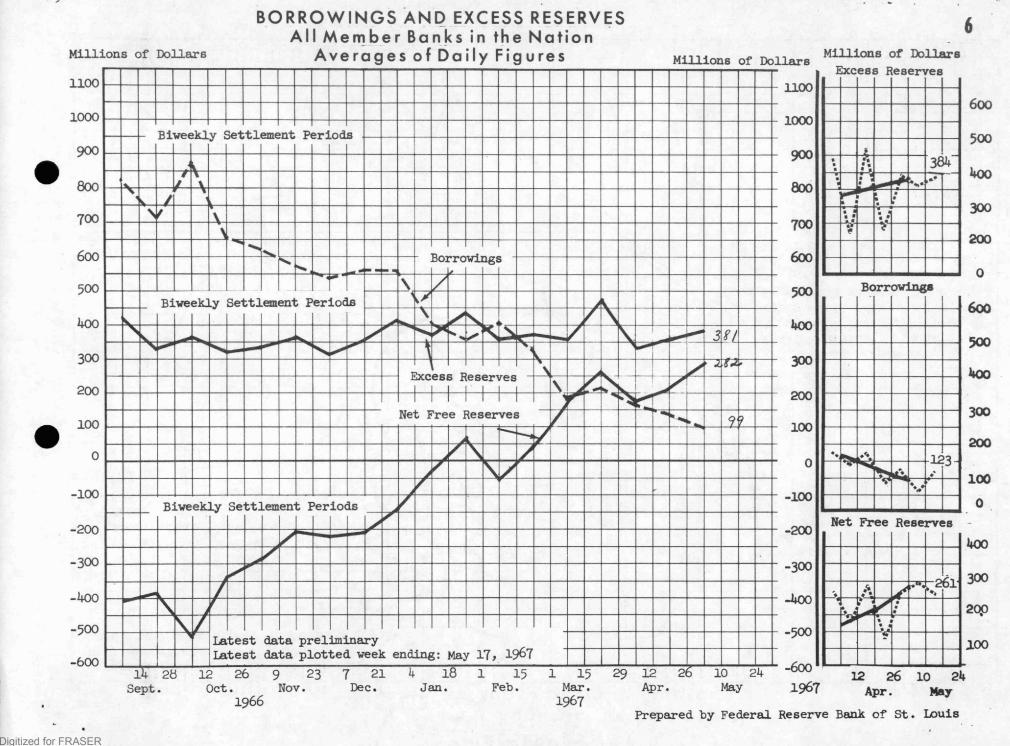

# Week ending May 17, 1967

MEMBER BANK RESERVES (Pages 4, 5, and 12)

Federal Reserve credit, adjusted for changes in reserve requirements, averaged \$47 billion in the four weeks ending May 17, up at a 19 per cent annual rate since early February and at a 16 per cent rate since early November. The rapid growth in Federal Reserve credit since February was the key factor causing reserves of member banks to rise at a 10 per cent annual rate.

Reserves available for private demand deposits have increased at a 5 per cent annual rate since early February and at a 3 per cent rate since early November. Changes in private demand deposits are closely related to changes in this measure, which abstracts from changes in reserves required for time, Government and interbank deposits. Changes in total deposits and in bank credit (loans and investments) are more closely related to changes in total reserves.

#### MEMBER BANK

| AVERAGES OF DAILY FIGURES<br>WEEK ENDING WEDNES DAY<br>SEASONALLY ADJUSTED<br>BILLIONS OF DOLLARS<br>RESERVES<br>AVAILABLE TOTAL<br>WEEK FOR PRIVATE RESERVES<br>ENDING DEMAND DEPOSITS |         |         | AVERAGES OF DAILY FIGURES<br>WEEK ENDING WEDNESDAY<br>MILLIONS OF DOLLARS<br>EXCESS<br>RESERVES BORROWINGS RESERVES |     |        | MONEY STOCK<br>AVERAGES OF DAILY FIGURES<br>WEEK ENDING WEDNESDAY<br>SEASONALLY ADJUSTED<br>BILLIONS OF DOLLARS |  |  |
|-----------------------------------------------------------------------------------------------------------------------------------------------------------------------------------------|---------|---------|---------------------------------------------------------------------------------------------------------------------|-----|--------|-----------------------------------------------------------------------------------------------------------------|--|--|
| 767 Jan 4                                                                                                                                                                               | 15.69   | 23.73   | 395                                                                                                                 | 565 | -170   | 170.8                                                                                                           |  |  |
| 11                                                                                                                                                                                      | 15.81   | 23.94   | 627 .                                                                                                               | 585 | + 42   | 170.2                                                                                                           |  |  |
| 18                                                                                                                                                                                      | 15.31   | 23.33   | 125                                                                                                                 | 217 | - 92   | 170.3                                                                                                           |  |  |
| 25                                                                                                                                                                                      | 15.57   | 23.87   | 516                                                                                                                 | 538 | - 22   | 168.9                                                                                                           |  |  |
| Keb 1                                                                                                                                                                                   | 15.45   | 23.88   | 340                                                                                                                 | 176 | +164   | 168.7                                                                                                           |  |  |
| 8                                                                                                                                                                                       | 15.45   | 23.93   | 289                                                                                                                 | 353 | -64    | 169.6                                                                                                           |  |  |
| 15                                                                                                                                                                                      | 15.58   | 23.92   | 418                                                                                                                 | 456 | - 38   | 169.9                                                                                                           |  |  |
| 22                                                                                                                                                                                      | 15.92   | 24.09   | 583                                                                                                                 | 477 | +106   | 171.8                                                                                                           |  |  |
| mar 1                                                                                                                                                                                   | 15.44   | 23.74   | 159                                                                                                                 | 167 | - 8    | 171.0                                                                                                           |  |  |
| 8                                                                                                                                                                                       | 15.77   | 24.08   | 359                                                                                                                 | 202 | +157   | 172.0                                                                                                           |  |  |
| 15                                                                                                                                                                                      | 15.89   | 23,97   | 372                                                                                                                 | 173 | +199   | /7.3./                                                                                                          |  |  |
| 22                                                                                                                                                                                      | 16.06   | 24.68   | 566                                                                                                                 | 302 | +264   | 172.7                                                                                                           |  |  |
| 29                                                                                                                                                                                      | 15.98   | 24.50   | 385                                                                                                                 | 135 | +250   | 173.7                                                                                                           |  |  |
| apr 5                                                                                                                                                                                   | 16.01   | 24.59   | 447                                                                                                                 | 180 | +267   | 173.4                                                                                                           |  |  |
| 12                                                                                                                                                                                      | 15.71   | 24.28   | 226                                                                                                                 | 145 | + 81   | 173.0                                                                                                           |  |  |
| 19                                                                                                                                                                                      | 15.77   | 24.4.4  | 470                                                                                                                 | 178 | +292   | 171.5                                                                                                           |  |  |
|                                                                                                                                                                                         | 15.40   | 24.45   | 240                                                                                                                 | 98  | +142   | 171.0                                                                                                           |  |  |
| may 3                                                                                                                                                                                   | 15.71   | 24.65   | 399                                                                                                                 | 134 | +265   | 17.2.4                                                                                                          |  |  |
|                                                                                                                                                                                         | 15.70   | 24.53   | 362                                                                                                                 | 63  | +299   | 172.5 P                                                                                                         |  |  |
| 17                                                                                                                                                                                      | 15,96 P | 24,43 P | 384 P                                                                                                               | 123 | +261 p |                                                                                                                 |  |  |
|                                                                                                                                                                                         |         |         |                                                                                                                     |     |        |                                                                                                                 |  |  |
|                                                                                                                                                                                         |         |         |                                                                                                                     |     |        |                                                                                                                 |  |  |
|                                                                                                                                                                                         |         |         |                                                                                                                     |     |        |                                                                                                                 |  |  |

P - PRELIMINARY

PREPARED BY FEDERAL RESERVE BANK OF ST. LOUIS

1/ Data beginning March 2, adjusted for the effect of the change in reserve requirements. Digitized for FRASER http://fraser.stlouisfed.org Federal Reserve Bank of St. Louis