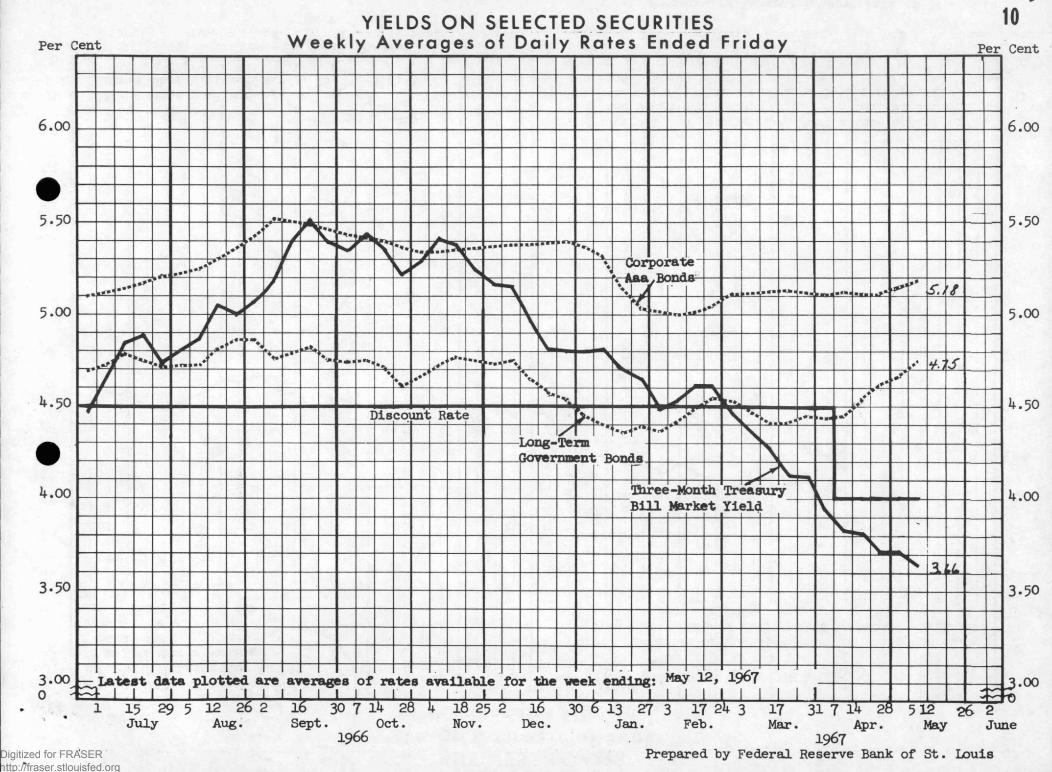

Yields on most long-term securities have shown little change or have increased in recent months, while yields on short-term securities have generally continued to decline. Since last September, rates on most maturities have fallen.

| Short-Term Rates                       | eptember<br>1966 | January 1<br>1967 | Early May<br>1967 |
|----------------------------------------|------------------|-------------------|-------------------|
| Three-Month<br>Treasury Bills          | 5.36 %           | 4.72 %            | 3.66 %            |
| 4-to 6-Month<br>Commercial Paper       | 5.89             | 5.73              | 4.75              |
| Secondary Market<br>Rate on Large CD's | 5•79             | 5.50              | 4.50              |
| Long-Term Rates                        |                  |                   |                   |
| U.S. Government Bonds                  | 4.79             | 4.40              | 4.75              |
| High-Grade<br>Corporate Bonds          | 5.49             | 5.20              | 5.18              |
| High-Grade<br>Municipal Bonds          | 3•93             | 3.50              | 3.65              |
| FHA Mortgage Rates                     | 6.65             | 6.60              | 6.45 (Mar.)       |