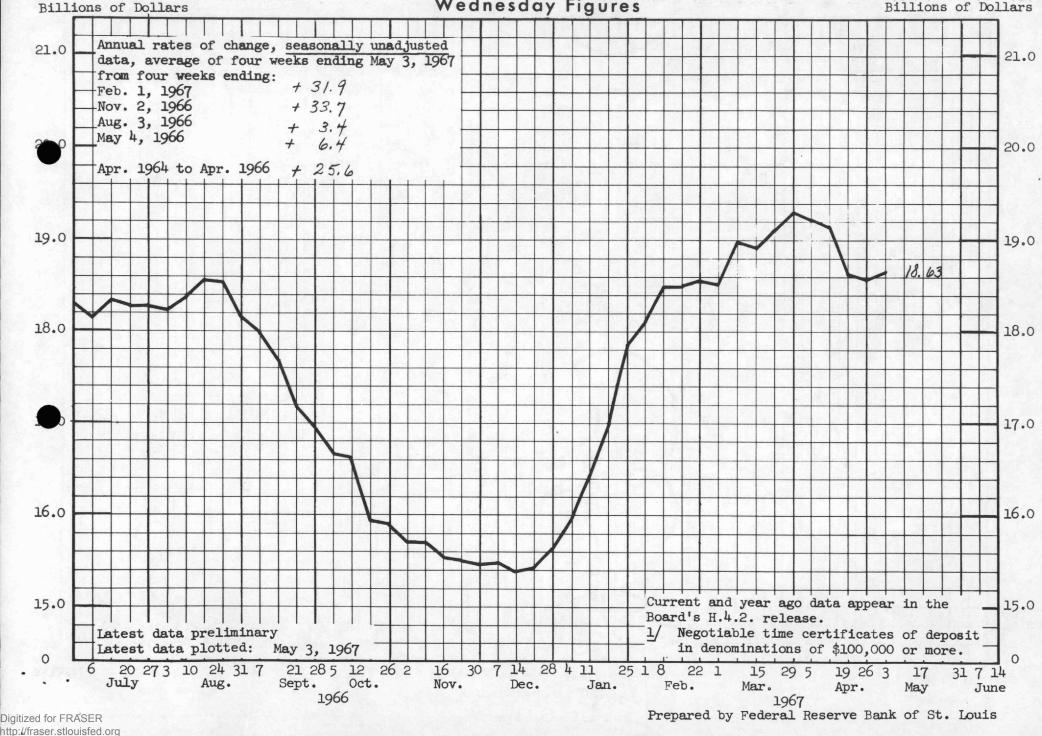

#### MEMBER BANK RESERVES (Pages 4, 5 and 12)

Federal Reserve credit, adjusted for changes in reserve requirements, has risen at a 20 per cent rate since late January and at a 16 per cent rate since late October. In response to this rapid growth, total reserves have grown at a 13 per cent rate since late January and at an 11 per cent rate since late October.

Digitized for FRASER http://fraser.stlouisfed.org Federal Reserve Bank of St. Louis

FEDERAL RESERVE CREDIT 1 Weekly Averages of Daily Figures

Federal Reserve Bank of St. Louis

Digitized for FRÅSER http://fraser.stlouisfed.org Eederal Reserve Bank of St. Louis