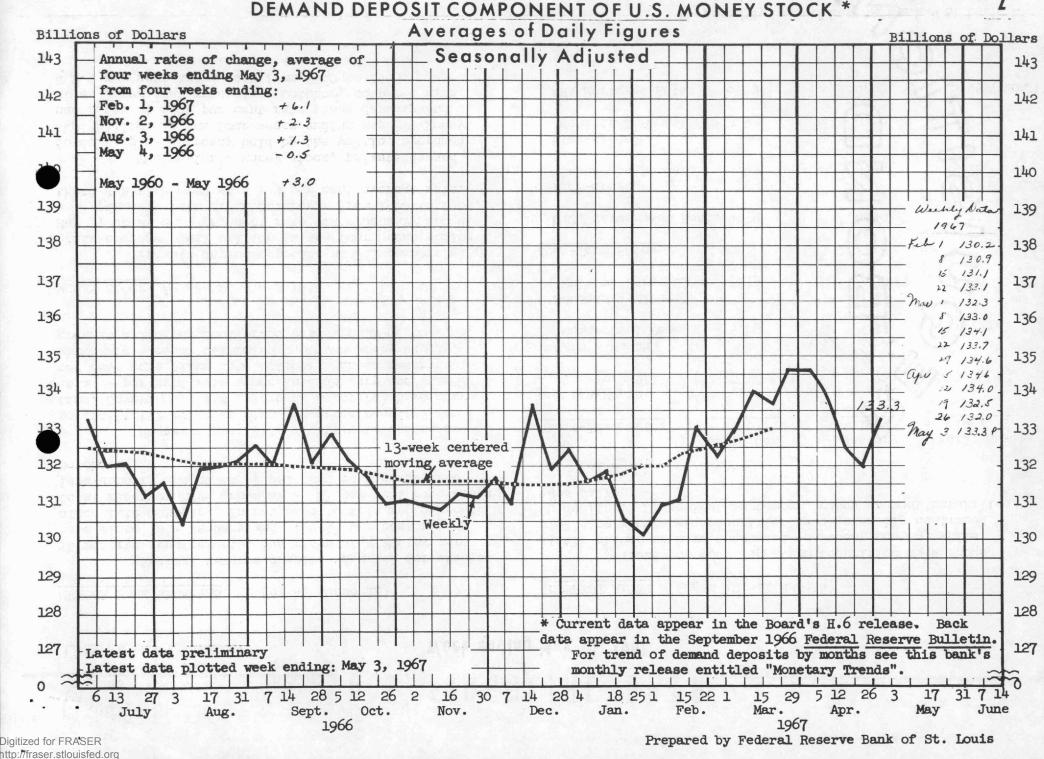

#### MONEY STOCK (Pages 2, 3 and 12)

Private demand deposits at all commercial banks averaged \$133 billion in the four weeks ending May 3, up at a 6 per cent rate since January and at a 2 per cent rate since October. From 1960 to 1965, these deposits grew at a 1.9 per cent average rate.