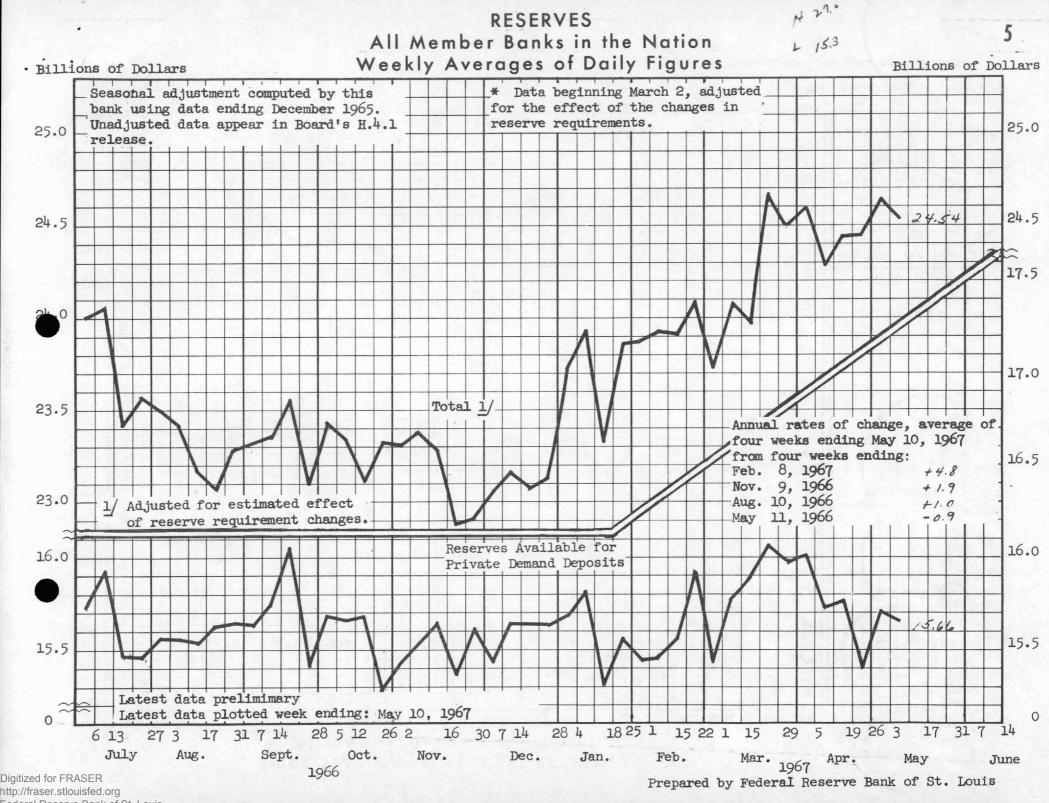

#### MEMBER BANK RESERVES (Pages 4, 5 and 12)

Federal Reserve credit, adjusted for changes in reserve requirements, has risen at a 20 per cent rate since late January and at a 16 per cent rate since late October. In response to this rapid growth, total reserves have grown at a 13 per cent rate since late January and at an 11 per cent rate since late October.

Reserves available for private demand deposits (total reserves minus reserves required for time, Government, and interbank deposits) have grown at a 5 per cent rate since late January and at a 2 per cent rate since late October. These reserves, which are a major determinant of the money supply, grew at a 1.8 per cent trend rate from 1960 to 1965.