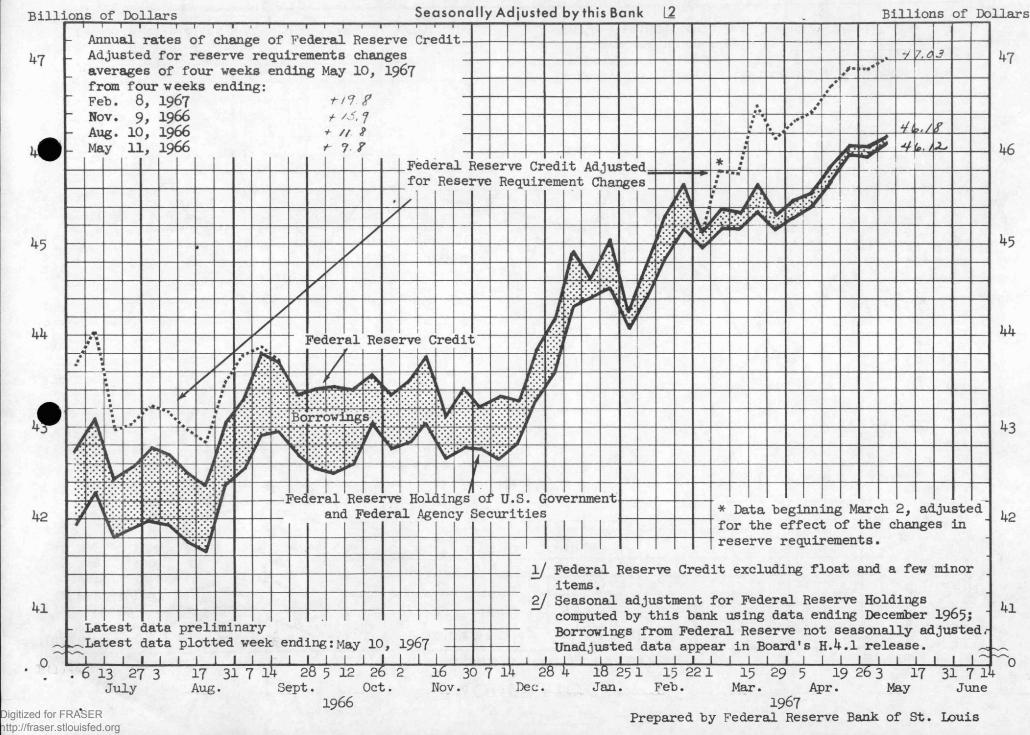

#### MEMBER BANK RESERVES (Pages 4, 5 and 12)

Federal Reserve credit, adjusted for changes in reserve requirements, has risen at a 20 per cent rate since late January and at a 16 per cent rate since late October. In response to this rapid growth, total reserves have grown at a 13 per cent rate since late January and at an 11 per cent rate since late October.