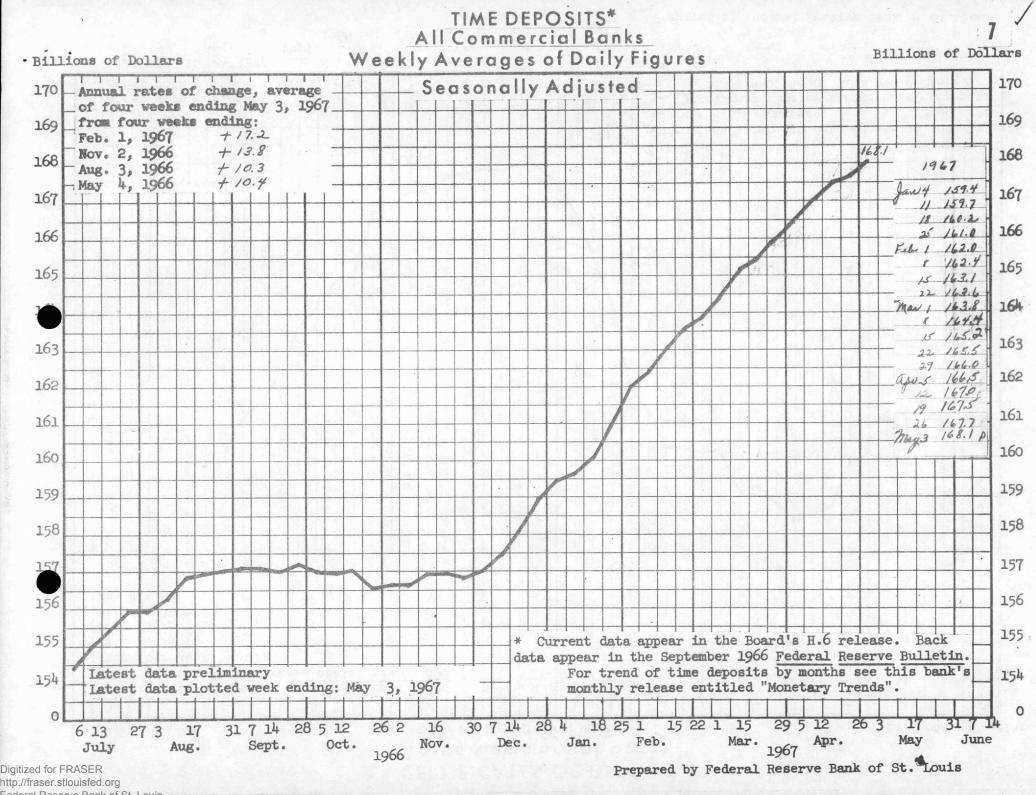

#### MONEY STOCK (Pages 2, 3 and 12)

Private demand deposits at all commercial banks averaged \$133 billion in the four weeks ending May 3, up at a 6 per cent rate since January and at a 2 per cent rate since October. From 1960 to 1965, these deposits grew at a 1.9 per cent average rate.

The nation's money stock, private demand deposits plus currency held by the public, averaged \$172 billion in the four weeks ending May 3. Money has risen at a 6 per cent rate since January and at a 3 per cent rate since October, compared with a 2.9 per cent trend rate from 1960 to 1965. INTEREST RATES (Pages 10, 11 and 14)

## MEMBER BANK

| WEEK F    | WEEK ENDING<br>SEASONALLY<br>BILLIONS OF<br>RESERVES<br>AVAILABLE<br>OR PRIVATE<br>MAND DEPOSITS | ADJUSTED | WEEK E | NDING WE | FREE   | MONEY STOCK<br>AVERAGES OF DAILY FIGURES<br>WEEK ENDING WEDNESDAY<br>SEASONALLY ADJUSTED<br>BILLIONS OF DOLLARS |         |  |
|-----------|--------------------------------------------------------------------------------------------------|----------|--------|----------|--------|-----------------------------------------------------------------------------------------------------------------|---------|--|
| 967 Jan 4 | 15.69                                                                                            | 23.73    | 395    | 565      | -170   | 170.8                                                                                                           |         |  |
| 11        | 15.81                                                                                            | 23.94    | 627 .  | 585      | + 42   | 170.2                                                                                                           |         |  |
| 18        | 15.31                                                                                            | 23.33    | 125    | 217      | - 92   | 170.3                                                                                                           | -       |  |
| 25        | 15.57                                                                                            | 23.87    | 516    | 538      | - 2.2  | 168.9                                                                                                           | 1       |  |
| Feb 1     | 15.45                                                                                            | 23.88    | 340    | 176      | +164   | 168.7                                                                                                           |         |  |
| 8         | 15.45                                                                                            | 23.93    | 289    | 353      | -64    | 169.6                                                                                                           |         |  |
| 15        | 15.58                                                                                            | 23.92    | 418    | 456      | - 38   | 169.9                                                                                                           |         |  |
| 22        | 15.92                                                                                            | 24.09    | 583    | 477      | +106   | 171.8                                                                                                           |         |  |
| mar 1     | 15.44                                                                                            | 23.74    | 159    | 167      | - 8    | 171.0                                                                                                           |         |  |
| 8         | 15.77                                                                                            | 2.4.08   | 359    | 202      | +157   | 172.0                                                                                                           | -       |  |
| 15        | 15.89                                                                                            | 23,97    | 372    | 173      | +199   | 173.1                                                                                                           |         |  |
| 22        | 16.06                                                                                            | 24.68    | 566    | 302      | +264   | 172.7                                                                                                           |         |  |
| 29        | 15.98                                                                                            | 24.50    | 385    | 135      | +250   | 173.7                                                                                                           | 1 3.1   |  |
| apr 5     | 16.01                                                                                            | 24.59    | 449    | 180      | +269   | 173.4                                                                                                           | A Start |  |
| 12        | 15,73                                                                                            | 24.29    | 253    | 145      | +108   | 173.0                                                                                                           |         |  |
| 19        | 15.77                                                                                            | 24.4.4   | 470    | 178      | +292   | 171.5                                                                                                           |         |  |
| 26        | 15.40                                                                                            | 24.45    | 240    | 98       | +142   | 171.0                                                                                                           | 1.8.1   |  |
| May 3     | 15.71                                                                                            | 24.65    | 399    | 134      | +265   | 172.4P                                                                                                          |         |  |
| 10        | 15.66 P                                                                                          | 24.54P   | 323 P  | 63       | +260 P |                                                                                                                 |         |  |
|           |                                                                                                  |          |        |          |        |                                                                                                                 |         |  |
|           |                                                                                                  |          |        |          |        |                                                                                                                 |         |  |