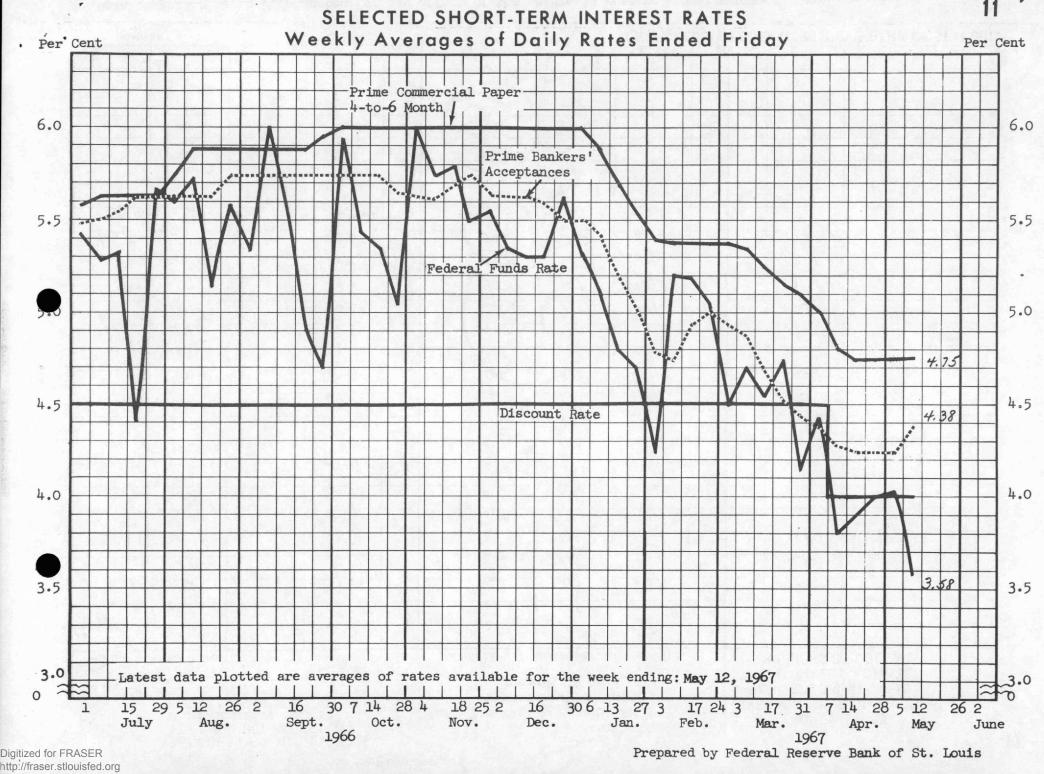

Yields on most long-term securities have shown little change or have increased in recent months, while yields on short-term securities have generally continued to decline. Since last September, rates on most maturities have fallen.

| Short-Term Rates                       | eptember<br>1966 | January 1<br>1967 | Early May<br>1967 |
|----------------------------------------|------------------|-------------------|-------------------|
| Three-Month<br>Treasury Bills          | 5.36 %           | 4.72 %            | 3.66 %            |
| 4-to 6-Month<br>Commercial Paper       | 5.89             | 5.73              | 4.75              |
| Secondary Market<br>Rate on Large CD's | 5•79             | 5.50              | 4.50              |
| Long-Term Rates                        |                  |                   |                   |
| U.S. Government Bonds                  | 4.79             | 4.40              | 4.75              |
| High-Grade<br>Corporate Bonds          | 5.49             | 5.20              | 5.18              |
| High-Grade<br>Municipal Bonds          | 3•93             | 3.50              | 3.65              |
| FHA Mortgage Rates                     | 6.65             | 6.60              | 6.45 (Mar.)       |