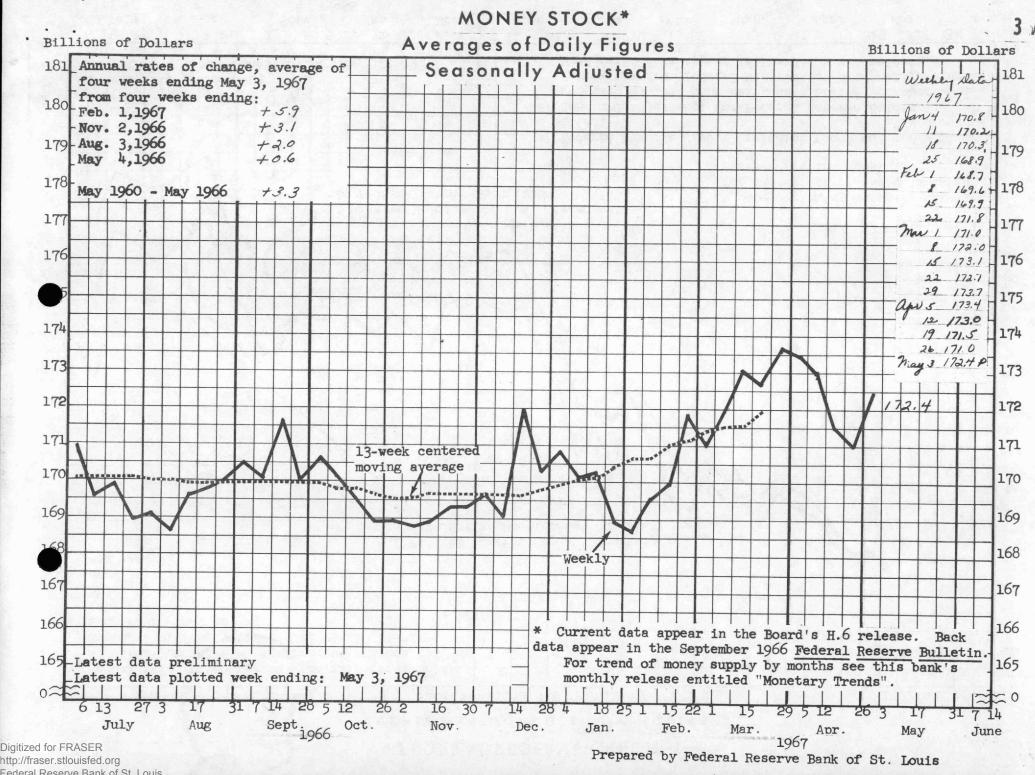

The nation's money stock, private demand deposits plus currency held by the public, averaged \$172 billion in the four weeks ending May 3. Money has risen at a 6 per cent rate since January and at a 3 per cent rate since October, compared with a 2.9 per cent trend rate from 1960 to 1965. INTEREST RATES (Pages 10, 11 and 14)