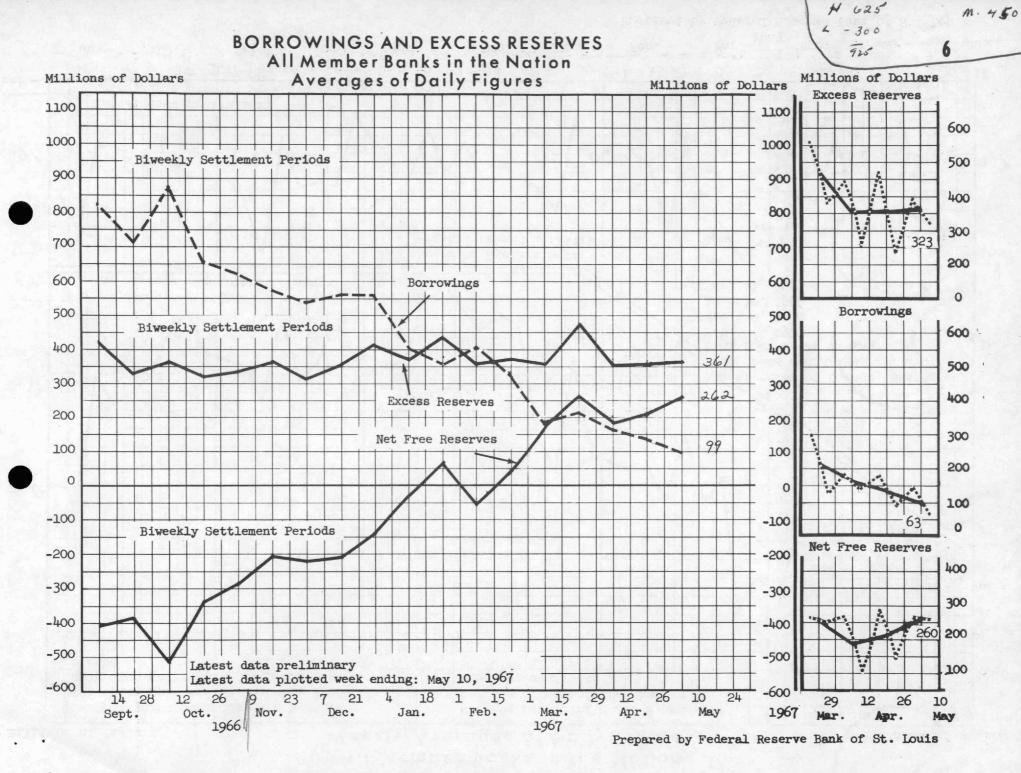

#### MEMBER BANK RESERVES (Pages 4, 5 and 12)

Federal Reserve credit, adjusted for changes in reserve requirements, has risen at a 20 per cent rate since late January and at a 16 per cent rate since late October. In response to this rapid growth, total reserves have grown at a 13 per cent rate since late January and at an 11 per cent rate since late October.

Reserves available for private demand deposits (total reserves minus reserves required for time, Government, and interbank deposits) have grown at a 5 per cent rate since late January and at a 2 per cent rate since late October. These reserves, which are a major determinant of the money supply, grew at a 1.8 per cent trend rate from 1960 to 1965.

## MEMBER BANK

| WEEK F    | WEEK ENDING<br>SEASONALLY<br>BILLIONS OF<br>RESERVES<br>AVAILABLE<br>OR PRIVATE<br>MAND DEPOSITS | ADJUSTED | WEEK E | NDING WE | FREE   | MONEY STOCK<br>AVERAGES OF DAILY FIGURES<br>WEEK ENDING WEDNESDAY<br>SEASONALLY ADJUSTED<br>BILLIONS OF DOLLARS |         |  |
|-----------|--------------------------------------------------------------------------------------------------|----------|--------|----------|--------|-----------------------------------------------------------------------------------------------------------------|---------|--|
| 967 Jan 4 | 15.69                                                                                            | 23.73    | 395    | 565      | -170   | 170.8                                                                                                           |         |  |
| 11        | 15.81                                                                                            | 23.94    | 627 .  | 585      | + 42   | 170.2                                                                                                           |         |  |
| 18        | 15.31                                                                                            | 23.33    | 125    | 217      | - 92   | 170.3                                                                                                           | -       |  |
| 25        | 15.57                                                                                            | 23.87    | 516    | 538      | - 2.2  | 168.9                                                                                                           | 1       |  |
| Feb 1     | 15.45                                                                                            | 23.88    | 340    | 176      | +164   | 168.7                                                                                                           |         |  |
| 8         | 15.45                                                                                            | 23.93    | 289    | 353      | -64    | 169.6                                                                                                           |         |  |
| 15        | 15.58                                                                                            | 23.92    | 418    | 456      | - 38   | 169.9                                                                                                           |         |  |
| 22        | 15.92                                                                                            | 24.09    | 583    | 477      | +106   | 171.8                                                                                                           |         |  |
| mar 1     | 15.44                                                                                            | 23.74    | 159    | 167      | - 8    | 171.0                                                                                                           |         |  |
| 8         | 15.77                                                                                            | 2.4.08   | 359    | 202      | +157   | 172.0                                                                                                           | -       |  |
| 15        | 15.89                                                                                            | 23,97    | 372    | 173      | +199   | 173.1                                                                                                           |         |  |
| 22        | 16.06                                                                                            | 24.68    | 566    | 302      | +264   | 172.7                                                                                                           |         |  |
| 29        | 15.98                                                                                            | 24.50    | 385    | 135      | +250   | 173.7                                                                                                           | 1 3.1   |  |
| apr 5     | 16.01                                                                                            | 24.59    | 449    | 180      | +269   | 173.4                                                                                                           | A Start |  |
| 12        | 15,73                                                                                            | 24.29    | 253    | 145      | +108   | 173.0                                                                                                           |         |  |
| 19        | 15.77                                                                                            | 24.4.4   | 470    | 178      | +292   | 171.5                                                                                                           |         |  |
| 26        | 15.40                                                                                            | 24.45    | 240    | 98       | +142   | 171.0                                                                                                           | 1.8.1   |  |
| May 3     | 15.71                                                                                            | 24.65    | 399    | 134      | +265   | 172.4P                                                                                                          |         |  |
| 10        | 15.66 P                                                                                          | 24.54P   | 323 P  | 63       | +260 P |                                                                                                                 |         |  |
|           |                                                                                                  |          |        |          |        |                                                                                                                 |         |  |
|           |                                                                                                  |          |        |          |        |                                                                                                                 |         |  |

. P - PRELIMINARY

PREPARED BY FEDERAL RESERVE BANK OF ST. LOUIS

Digitized for FRANSER and Digitized for the effect of the change in reserve requirements.