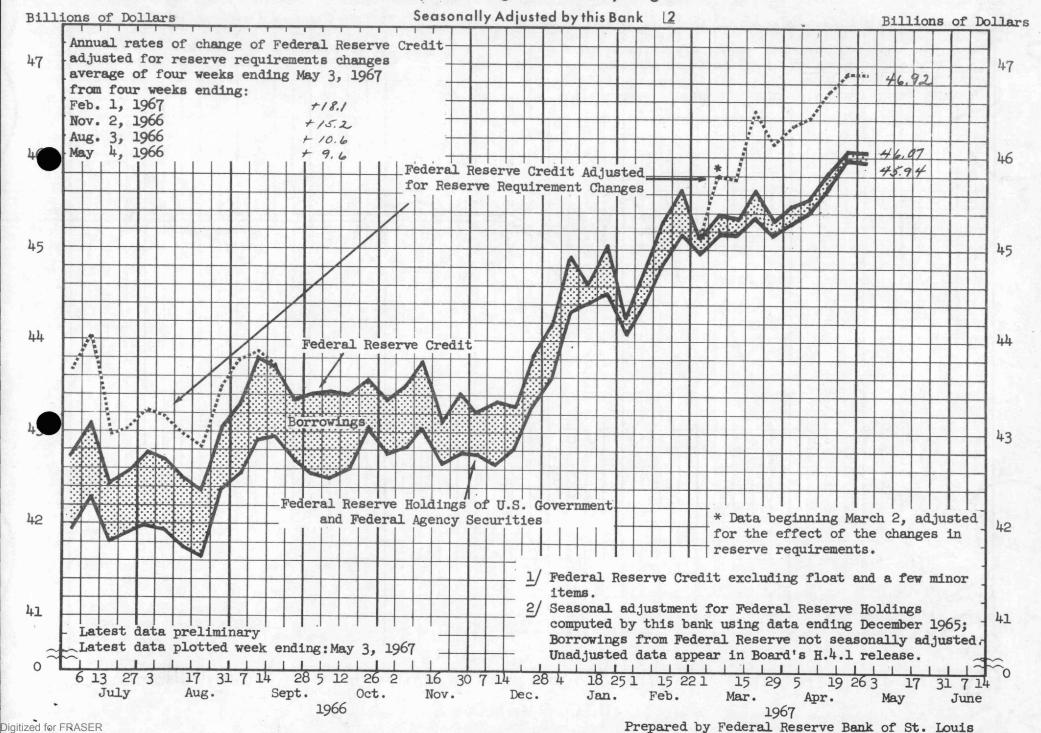

## Week ending May 3, 1967

MEMBER BANK RESERVES (Pages 5 and 12)

Total reserves of member banks averaged \$24.5 billion in the four weeks ending May 3, up at a 12 per cent annual rate since January and at a 10 per cent rate since last October. From 1960 to 1966, these reserves increased at a 4 per cent average annual rate.