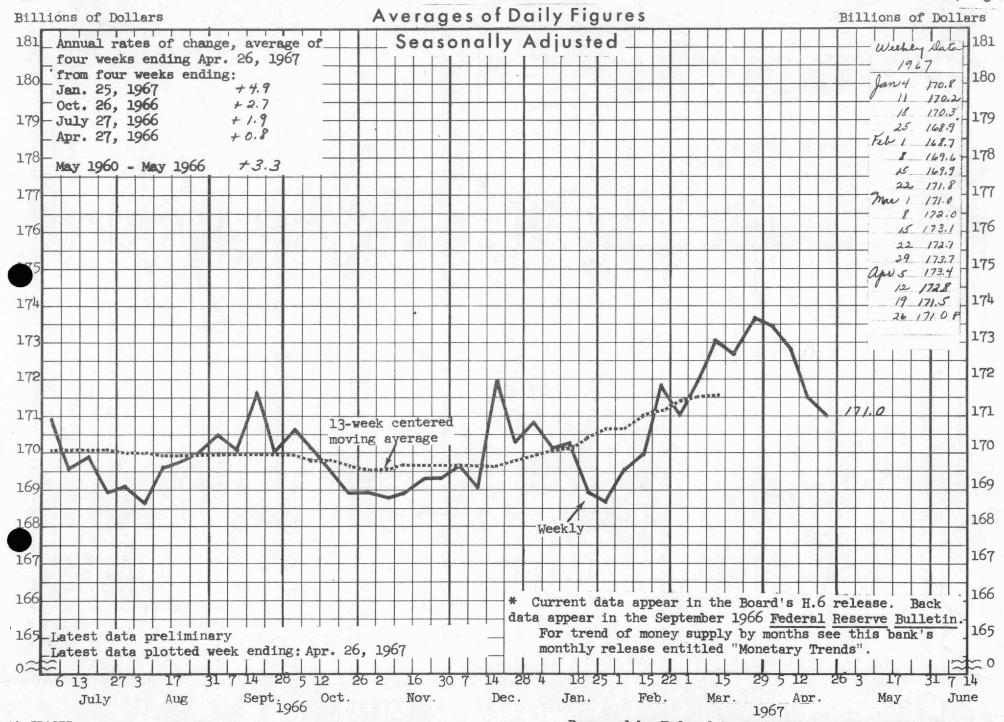

## MONEY STOCK (Pages 3 and 12)

The nation's money stock, which averaged \$172.2 billion in the four weeks ending April 26, has risen at a 5 per cent rate since January and at a 3 per cent rate since last October. The trend rate of growth in money, which consists of private demand deposits in commercial banks plus currency held by the public, was 3.2 per cent per year from 1960 to 1966.