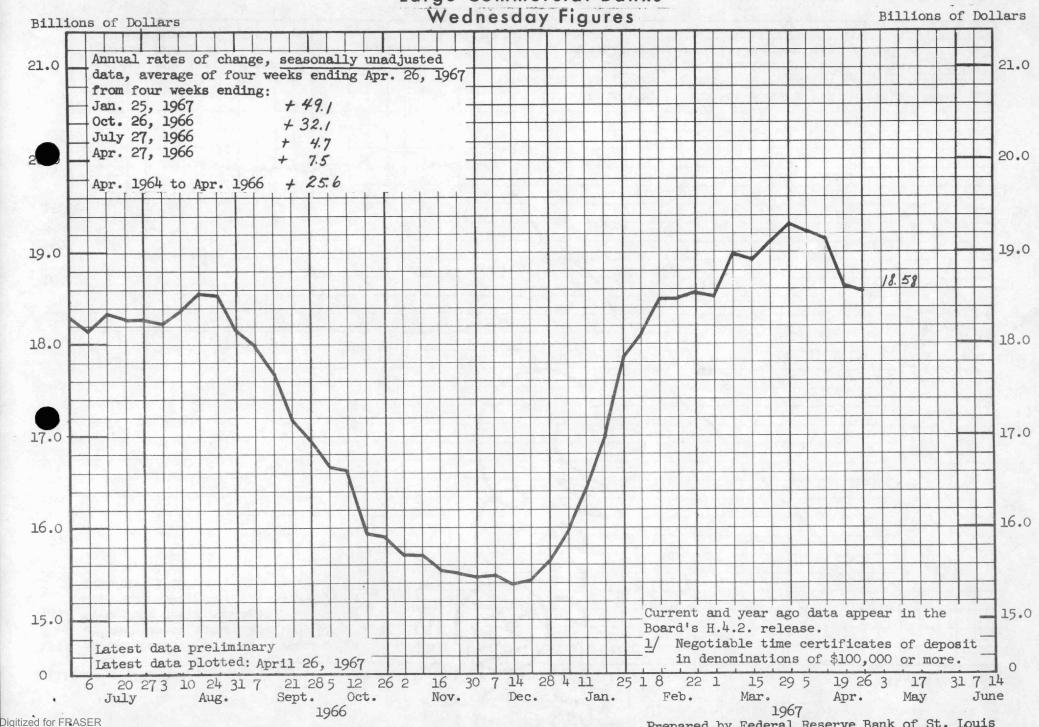

### COMMERCIAL PAPER

The volume of commercial paper outstanding averaged \$15.7 billion in March, up \$3.5 billion from September or at a 65 per cent annual rate. From 1960 to 1966, commercial paper rose at a 17 per cent average annual rate. Rates on prime commercial paper of four to six months maturity have declined from a 6 per cent level from early October through the end of the year to a 4-3/4 per cent rate in recent weeks (Pages 11 and 14).