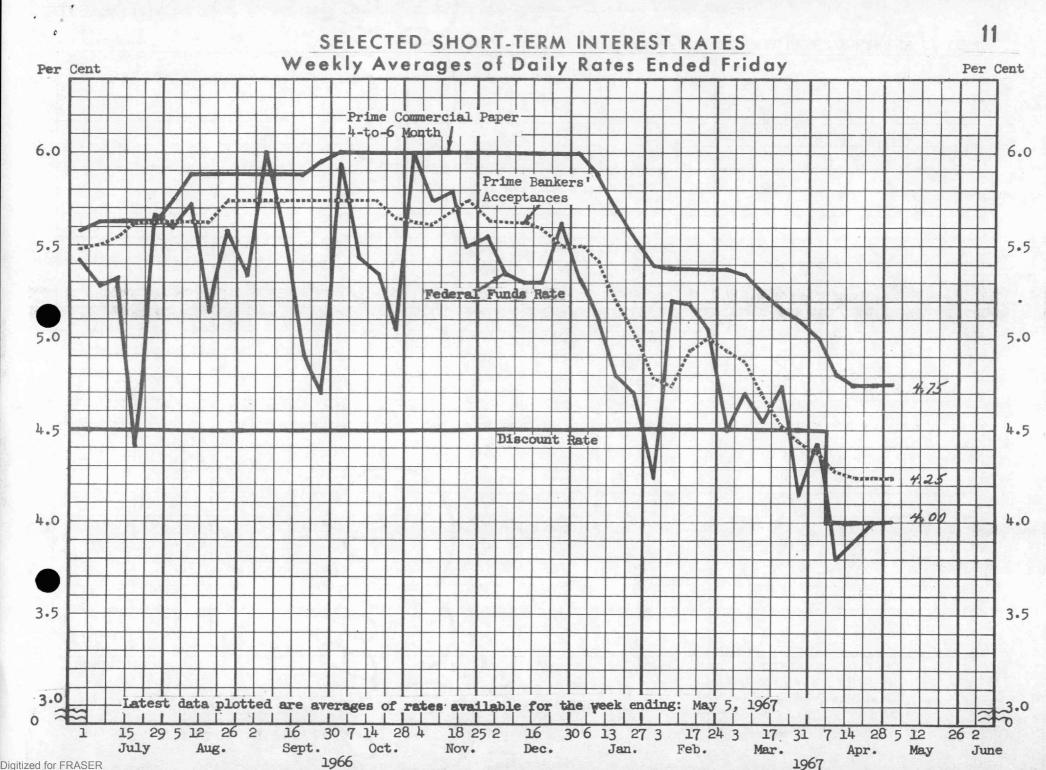

### COMMERCIAL PAPER

The volume of commercial paper outstanding averaged \$15.7 billion in March, up \$3.5 billion from September or at a 65 per cent annual rate. From 1960 to 1966, commercial paper rose at a 17 per cent average annual rate. Rates on prime commercial paper of four to six months maturity have declined from a 6 per cent level from early October through the end of the year to a 4-3/4 per cent rate in recent weeks (Pages 11 and 14).