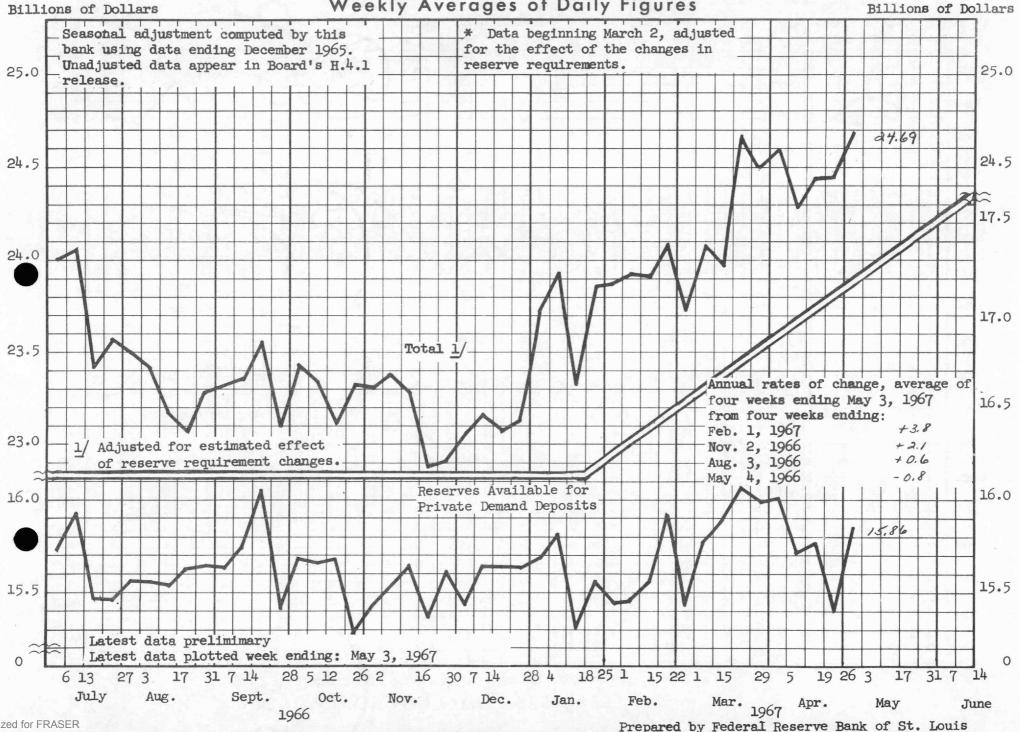

Reserves available for private demand deposits, a major determinant of the money supply, averaged \$15.7 billion in the most recent four weeks, up at a 4 per cent rate since January and at a 2 per cent rate since last October. These reserves grew at a 2 per cent trend rate from 1960 to 1966.