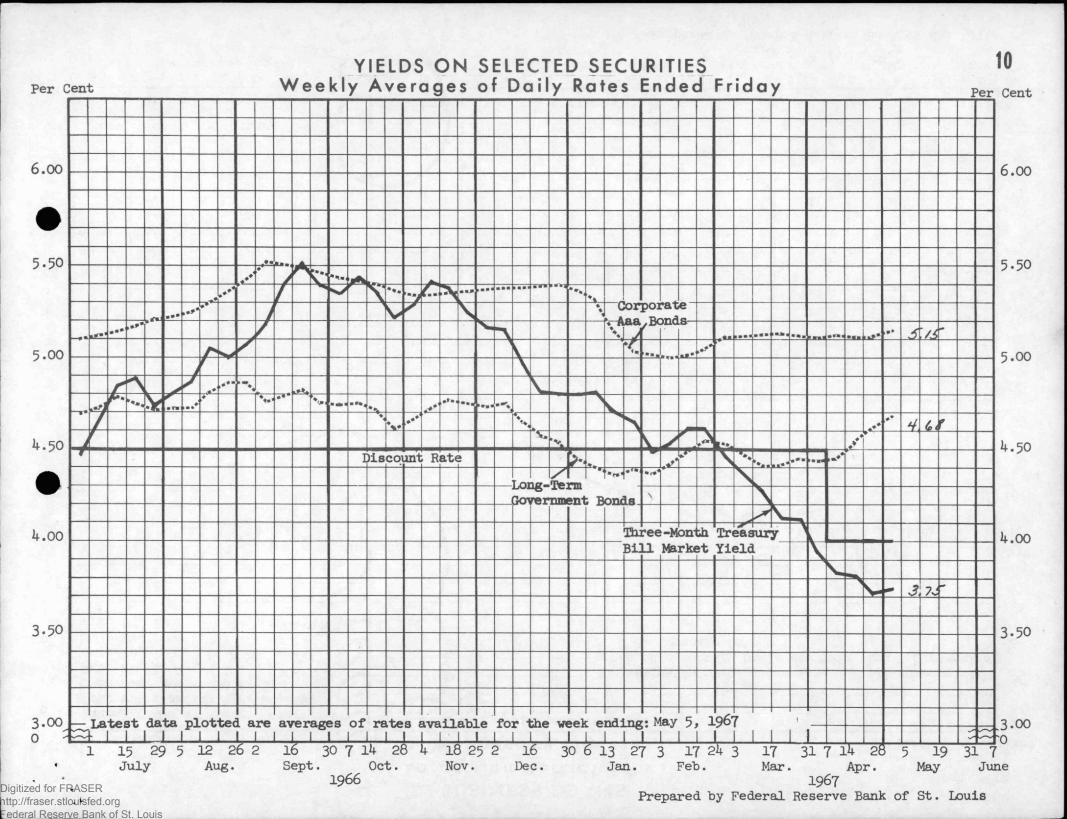

00 400 800 800 300 700 700 200 600 600 Borrowings Borrowings 500 500 Biweekly Settlement Periods 600 400 400 500 300 300 400 Excess Reserves 200 200 300 Net Free Reserves 100 100 200 0 100 -100 -100 Biweekly Settlement Periods Net Free Reserves -200 -200 400 -300 -300 300 -400 -400 200 -500 -500 Latest data preliminary 100 Latest data plotted week ending: May 3, 1967 -600 -600 7 21 18 26 24 14 28 12 26 23 15 1 15 29 12 10 12 10 Oct. Dec. Jan. Feb. Mar. Apr. May 1967 Sept. Nov.

1967

Prepared by Federal Reserve Bank of St. Louis

1966

TIME DEPOSITS\*
All Commercial Banks





Weekly Averages of Daily Figures

Billions of Dollars





CERTIFICATES OF DEPOSIT Large Commercial Banks



http://fraser.stlouisfed.org ederal Reserve Bank of St. Louis

## BUSINESS LOANS Large Commercial Banks







| AVERAGES OF DAILY FIGURES WEEK ENDING WEDNES DAY SEASONALLY ADJUSTED BILLIONS OF DOLLARS RESERVES AVAILABLE WEEK FOR PRIVATE ENDING DEMAND DEPOSITS |              |        |       | NDING WEI | DNESDAY<br>LLARS<br>FREE | MONEY STOCK AVERAGES OF DAILY FIGURES WEEK ENDING WEDNESDAY SEASONALLY ADJUSTED BILLIONS OF DOLLARS |          |  |
|-----------------------------------------------------------------------------------------------------------------------------------------------------|--------------|--------|-------|-----------|--------------------------|-----------------------------------------------------------------------------------------------------|----------|--|
| 67 Jan 4