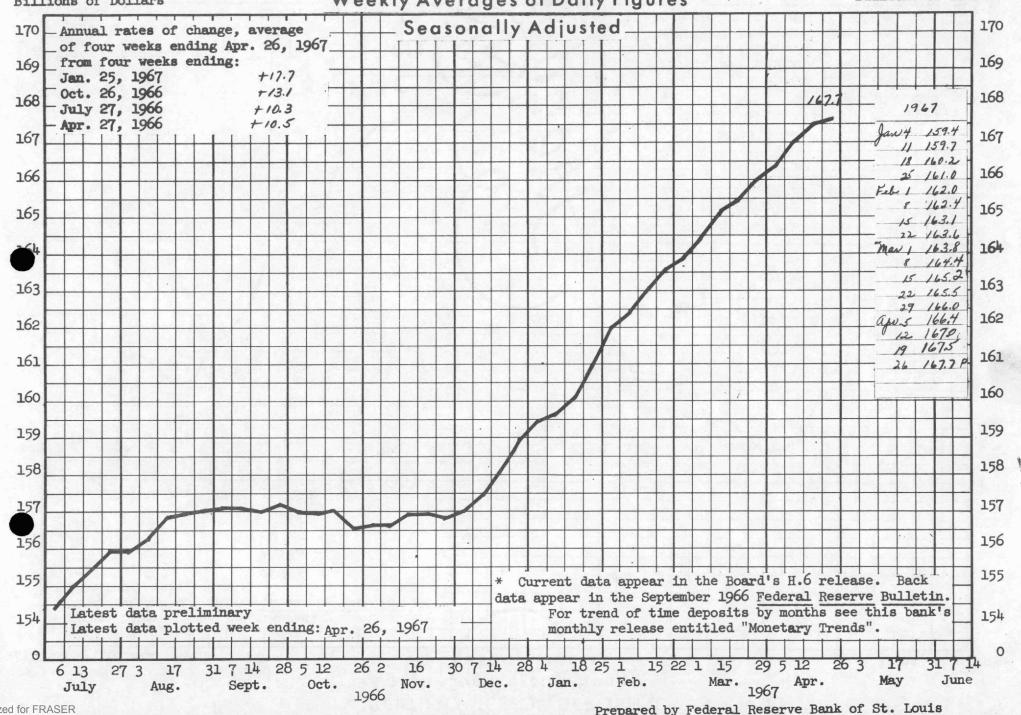

## MONEY STOCK (Pages 3 and 12)

The nation's money stock, which averaged \$172.2 billion in the four weeks ending April 26, has risen at a 5 per cent rate since January and at a 3 per cent rate since last October. The trend rate of growth in money, which consists of private demand deposits in commercial banks plus currency held by the public, was 3.2 per cent per year from 1960 to 1966.