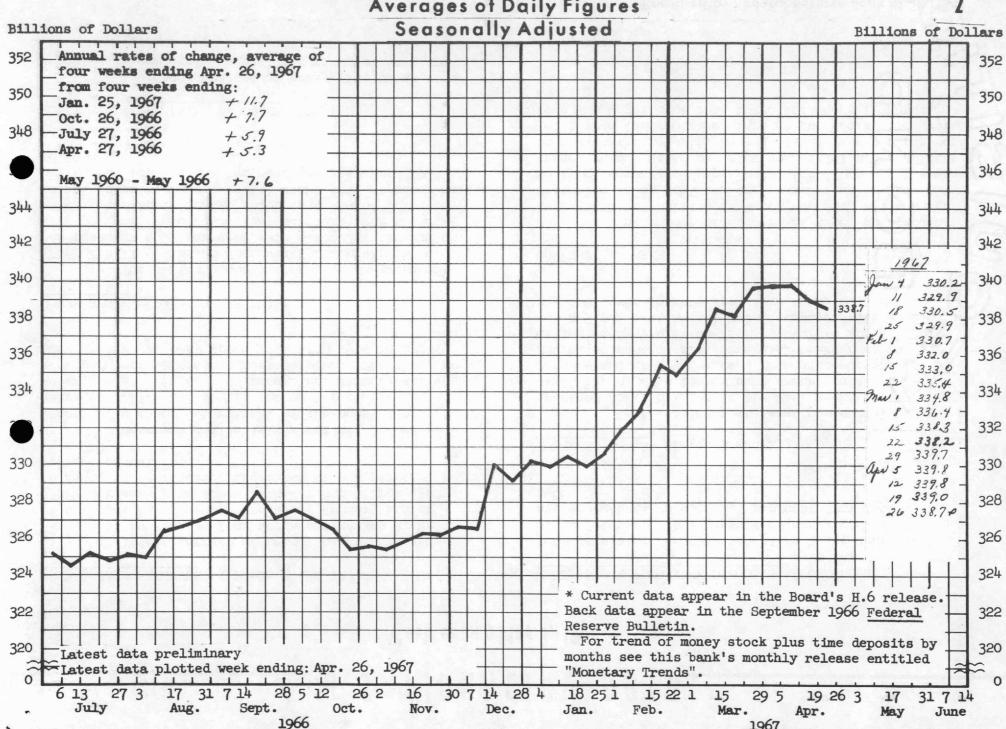

### MONEY STOCK PLUS TIME DEPOSITS (Page 2)

A broader measure of money, including time deposits at commercial banks, has grown at an 11 per

### MONEY STOCK PLUS TIME DEPOSITS (Continued)

cent rate since January and at an 8 per cent rate since October. This measure of money grew at an average annual rate of 7.5 per cent from 1960 to 1966.