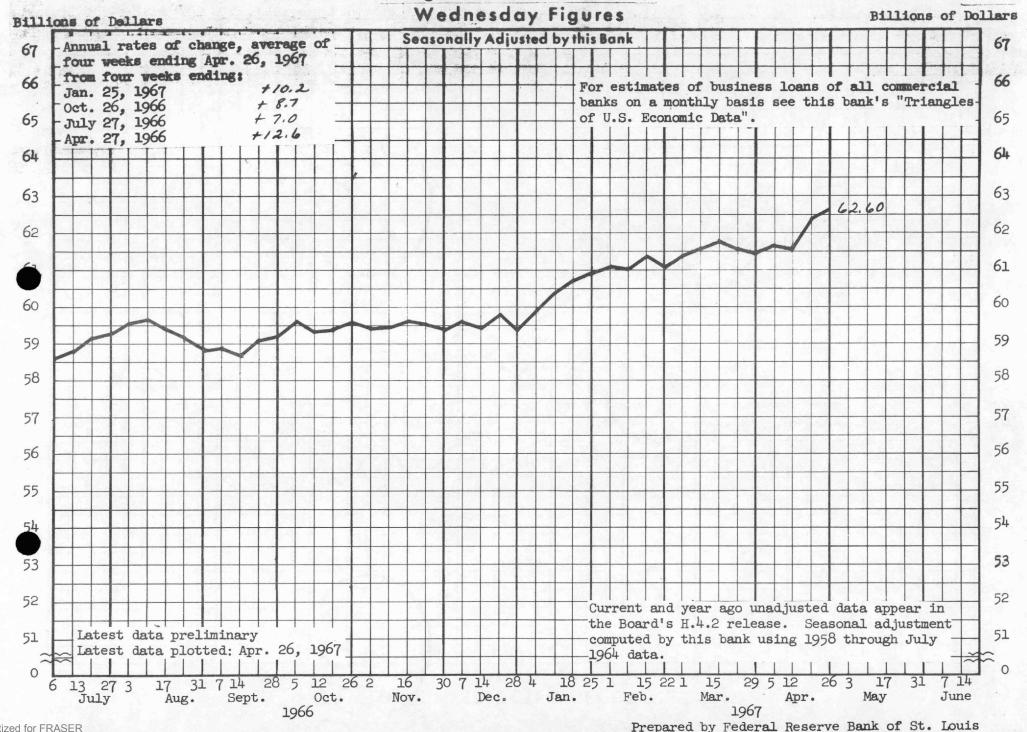

### BUSINESS LOANS (Pages 9 and 13)

Business loans at large commercial banks averaged \$62.1 billion in the four weeks ending April 26, up at a 10 per cent annual rate since January and at a 9 per cent rate since October. Business loans at all commercial banks rose an estimated \$3.5 billion from October to April. This was a 9 per cent annual rate, compared with a 10.6 per cent average rate from 1960 to 1966.