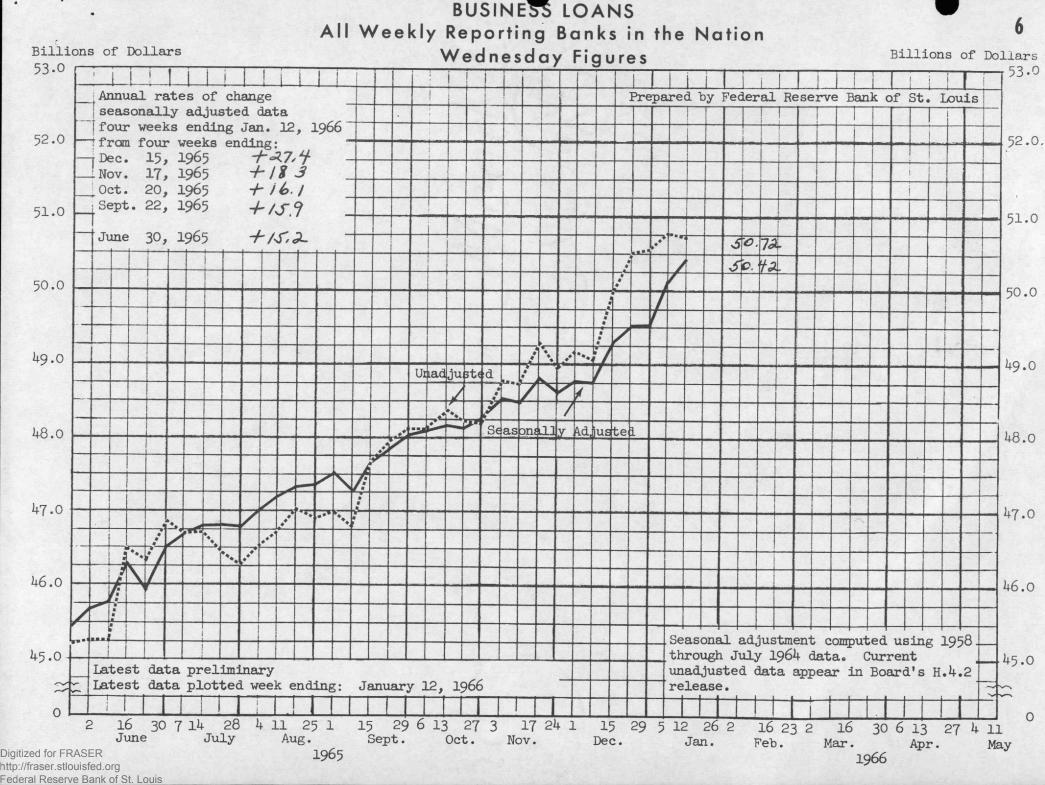

### RESERVES

The recent monetary growth has been made possible by a rapid rise in bank reserves. The increase in total member bank reserves was very sharp in December and early January. Reserves available to support private demand deposits have risen at an unusually fast 7.1 per cent rate since June. Such reserves rose 2.2 per cent in the year previous to June.

Digitized foPFRREELIMINARY http://fraser.sttoTitleE.ErgPAYS ONLY Federal Reserve Bank of St. Louis PREPARED BY FEDERAL RESERVE BANK OF ST. LOUIS

| MONEY SUPPLY<br>AVERAGES OF DAILY FIGURES<br>SEASONALLY ADJUSTED<br>BILLIONS OF DOLLARS |                                                                                                 |                                                                                                                                                                                                                                    |                                                                                                                                                                                                                                                                                                        | S LOANS<br>PORTING BANKS<br>Y FIGURES<br>F DOLLARS                                                                                                                                                                                                                                                                                                                                                                                                                                                | MEMBER BANK RESERVES<br>AVERAGES OF DAILY FIGURES<br>MILLIONS OF DOLLARS<br>SEASONALLY ADJUSTED                                                                                                                                                                                                                                                                                                                                                                      |                                                                                                                                                                                                                                                                                                                                                                                                                                                                                                                                                                                                            |  |
|-----------------------------------------------------------------------------------------|-------------------------------------------------------------------------------------------------|------------------------------------------------------------------------------------------------------------------------------------------------------------------------------------------------------------------------------------|--------------------------------------------------------------------------------------------------------------------------------------------------------------------------------------------------------------------------------------------------------------------------------------------------------|---------------------------------------------------------------------------------------------------------------------------------------------------------------------------------------------------------------------------------------------------------------------------------------------------------------------------------------------------------------------------------------------------------------------------------------------------------------------------------------------------|----------------------------------------------------------------------------------------------------------------------------------------------------------------------------------------------------------------------------------------------------------------------------------------------------------------------------------------------------------------------------------------------------------------------------------------------------------------------|------------------------------------------------------------------------------------------------------------------------------------------------------------------------------------------------------------------------------------------------------------------------------------------------------------------------------------------------------------------------------------------------------------------------------------------------------------------------------------------------------------------------------------------------------------------------------------------------------------|--|
|                                                                                         | WEEK                                                                                            |                                                                                                                                                                                                                                    | UNADJUSTED                                                                                                                                                                                                                                                                                             | SEASONALLY<br>ADJUSTED                                                                                                                                                                                                                                                                                                                                                                                                                                                                            | AVAILABLE<br>FOR PRIVATE<br>DEMAND DEPOSITS TOTAL                                                                                                                                                                                                                                                                                                                                                                                                                    |                                                                                                                                                                                                                                                                                                                                                                                                                                                                                                                                                                                                            |  |
| 160.0                                                                                   | 1965 Oct.6                                                                                      | 165.8                                                                                                                                                                                                                              | 48,132                                                                                                                                                                                                                                                                                                 | 48,084                                                                                                                                                                                                                                                                                                                                                                                                                                                                                            | 15,673                                                                                                                                                                                                                                                                                                                                                                                                                                                               | 21,943                                                                                                                                                                                                                                                                                                                                                                                                                                                                                                                                                                                                     |  |
| 159.7                                                                                   | 13                                                                                              | 165.5                                                                                                                                                                                                                              | 48,370                                                                                                                                                                                                                                                                                                 | 48,177                                                                                                                                                                                                                                                                                                                                                                                                                                                                                            |                                                                                                                                                                                                                                                                                                                                                                                                                                                                      | 21,684                                                                                                                                                                                                                                                                                                                                                                                                                                                                                                                                                                                                     |  |
| 160.3                                                                                   | 20                                                                                              | 165.4                                                                                                                                                                                                                              | 48,241                                                                                                                                                                                                                                                                                                 | 48,145                                                                                                                                                                                                                                                                                                                                                                                                                                                                                            |                                                                                                                                                                                                                                                                                                                                                                                                                                                                      | 22,007                                                                                                                                                                                                                                                                                                                                                                                                                                                                                                                                                                                                     |  |
| 161.1                                                                                   | 27                                                                                              | 165.5                                                                                                                                                                                                                              | 48,220                                                                                                                                                                                                                                                                                                 | 48,268                                                                                                                                                                                                                                                                                                                                                                                                                                                                                            |                                                                                                                                                                                                                                                                                                                                                                                                                                                                      | 21,753                                                                                                                                                                                                                                                                                                                                                                                                                                                                                                                                                                                                     |  |
| 160.0                                                                                   | nov. 3                                                                                          | 165.9                                                                                                                                                                                                                              | 48,778                                                                                                                                                                                                                                                                                                 | 48.535                                                                                                                                                                                                                                                                                                                                                                                                                                                                                            |                                                                                                                                                                                                                                                                                                                                                                                                                                                                      | 22022                                                                                                                                                                                                                                                                                                                                                                                                                                                                                                                                                                                                      |  |
| 161.8                                                                                   | 10                                                                                              | 165.8                                                                                                                                                                                                                              |                                                                                                                                                                                                                                                                                                        | 48,495                                                                                                                                                                                                                                                                                                                                                                                                                                                                                            |                                                                                                                                                                                                                                                                                                                                                                                                                                                                      | 21,796                                                                                                                                                                                                                                                                                                                                                                                                                                                                                                                                                                                                     |  |
| 162.5                                                                                   | /7                                                                                              | 165.6                                                                                                                                                                                                                              | 49,303                                                                                                                                                                                                                                                                                                 | 48.815                                                                                                                                                                                                                                                                                                                                                                                                                                                                                            |                                                                                                                                                                                                                                                                                                                                                                                                                                                                      | 21,900                                                                                                                                                                                                                                                                                                                                                                                                                                                                                                                                                                                                     |  |
| 162.7                                                                                   | 24                                                                                              | 165.8                                                                                                                                                                                                                              | 48951                                                                                                                                                                                                                                                                                                  | 48.611                                                                                                                                                                                                                                                                                                                                                                                                                                                                                            |                                                                                                                                                                                                                                                                                                                                                                                                                                                                      | 21,553                                                                                                                                                                                                                                                                                                                                                                                                                                                                                                                                                                                                     |  |
| 164.3                                                                                   | Dec. 1                                                                                          | 165.7                                                                                                                                                                                                                              |                                                                                                                                                                                                                                                                                                        | 48,777                                                                                                                                                                                                                                                                                                                                                                                                                                                                                            |                                                                                                                                                                                                                                                                                                                                                                                                                                                                      | 21,970                                                                                                                                                                                                                                                                                                                                                                                                                                                                                                                                                                                                     |  |
| 165.6                                                                                   | 8                                                                                               | 166.6                                                                                                                                                                                                                              |                                                                                                                                                                                                                                                                                                        |                                                                                                                                                                                                                                                                                                                                                                                                                                                                                                   |                                                                                                                                                                                                                                                                                                                                                                                                                                                                      | 22,201                                                                                                                                                                                                                                                                                                                                                                                                                                                                                                                                                                                                     |  |
| 165.7                                                                                   | 15                                                                                              | 166.5                                                                                                                                                                                                                              |                                                                                                                                                                                                                                                                                                        |                                                                                                                                                                                                                                                                                                                                                                                                                                                                                                   |                                                                                                                                                                                                                                                                                                                                                                                                                                                                      | 22,195                                                                                                                                                                                                                                                                                                                                                                                                                                                                                                                                                                                                     |  |
| 167.4 P                                                                                 | 22                                                                                              | 167.8 P                                                                                                                                                                                                                            | 50,511                                                                                                                                                                                                                                                                                                 |                                                                                                                                                                                                                                                                                                                                                                                                                                                                                                   |                                                                                                                                                                                                                                                                                                                                                                                                                                                                      | 21,906                                                                                                                                                                                                                                                                                                                                                                                                                                                                                                                                                                                                     |  |
| a Maria Maria                                                                           | 29                                                                                              | 168.6 P                                                                                                                                                                                                                            | 50,564                                                                                                                                                                                                                                                                                                 |                                                                                                                                                                                                                                                                                                                                                                                                                                                                                                   |                                                                                                                                                                                                                                                                                                                                                                                                                                                                      | 22,045                                                                                                                                                                                                                                                                                                                                                                                                                                                                                                                                                                                                     |  |
|                                                                                         | 1966 Jan. 5                                                                                     | 169.6 P                                                                                                                                                                                                                            | 50,773                                                                                                                                                                                                                                                                                                 |                                                                                                                                                                                                                                                                                                                                                                                                                                                                                                   |                                                                                                                                                                                                                                                                                                                                                                                                                                                                      | 22,528                                                                                                                                                                                                                                                                                                                                                                                                                                                                                                                                                                                                     |  |
|                                                                                         | 12                                                                                              | 169.0 P                                                                                                                                                                                                                            | 50,719P                                                                                                                                                                                                                                                                                                | 50,417P                                                                                                                                                                                                                                                                                                                                                                                                                                                                                           |                                                                                                                                                                                                                                                                                                                                                                                                                                                                      | 22,820                                                                                                                                                                                                                                                                                                                                                                                                                                                                                                                                                                                                     |  |
|                                                                                         | 19                                                                                              | 168.7 P                                                                                                                                                                                                                            |                                                                                                                                                                                                                                                                                                        |                                                                                                                                                                                                                                                                                                                                                                                                                                                                                                   | 15,557P                                                                                                                                                                                                                                                                                                                                                                                                                                                              | 22,179'P                                                                                                                                                                                                                                                                                                                                                                                                                                                                                                                                                                                                   |  |
|                                                                                         |                                                                                                 |                                                                                                                                                                                                                                    |                                                                                                                                                                                                                                                                                                        |                                                                                                                                                                                                                                                                                                                                                                                                                                                                                                   |                                                                                                                                                                                                                                                                                                                                                                                                                                                                      |                                                                                                                                                                                                                                                                                                                                                                                                                                                                                                                                                                                                            |  |
|                                                                                         |                                                                                                 |                                                                                                                                                                                                                                    |                                                                                                                                                                                                                                                                                                        |                                                                                                                                                                                                                                                                                                                                                                                                                                                                                                   |                                                                                                                                                                                                                                                                                                                                                                                                                                                                      |                                                                                                                                                                                                                                                                                                                                                                                                                                                                                                                                                                                                            |  |
|                                                                                         |                                                                                                 |                                                                                                                                                                                                                                    |                                                                                                                                                                                                                                                                                                        |                                                                                                                                                                                                                                                                                                                                                                                                                                                                                                   |                                                                                                                                                                                                                                                                                                                                                                                                                                                                      |                                                                                                                                                                                                                                                                                                                                                                                                                                                                                                                                                                                                            |  |
|                                                                                         |                                                                                                 |                                                                                                                                                                                                                                    |                                                                                                                                                                                                                                                                                                        |                                                                                                                                                                                                                                                                                                                                                                                                                                                                                                   |                                                                                                                                                                                                                                                                                                                                                                                                                                                                      | · ·                                                                                                                                                                                                                                                                                                                                                                                                                                                                                                                                                                                                        |  |
|                                                                                         |                                                                                                 |                                                                                                                                                                                                                                    |                                                                                                                                                                                                                                                                                                        |                                                                                                                                                                                                                                                                                                                                                                                                                                                                                                   |                                                                                                                                                                                                                                                                                                                                                                                                                                                                      |                                                                                                                                                                                                                                                                                                                                                                                                                                                                                                                                                                                                            |  |
|                                                                                         |                                                                                                 | 14.1                                                                                                                                                                                                                               |                                                                                                                                                                                                                                                                                                        |                                                                                                                                                                                                                                                                                                                                                                                                                                                                                                   |                                                                                                                                                                                                                                                                                                                                                                                                                                                                      |                                                                                                                                                                                                                                                                                                                                                                                                                                                                                                                                                                                                            |  |
|                                                                                         | /60.0<br>/59.7<br>/60.3<br>/6/.1<br>/60.0<br>/61.8<br>/62.7<br>/62.7<br>/64.3<br>/65.6<br>/65.7 | WEEK<br>ENDING<br>160.0 1965 Oct.6<br>159.7 13<br>160.3 20<br>161.1 27<br>160.0 Nov.3<br>161.8 10<br>162.5 17<br>162.7 24<br>164.3 Dec.1<br>164.3 Dec.1<br>165.6 8<br>165.7 15<br>165.7 15<br>167.4 P 22<br>29<br>1966 Jan.5<br>12 | WEEK<br>ENDING<br>160.0 1965 Oct.6 165.8<br>159.7 13 165.5<br>160.3 20 165.4<br>161.1 27 165.5<br>160.0 Nov.3 165.9<br>161.8 10 165.8<br>162.5 17 165.6<br>162.7 24 165.8<br>164.3 Dec. 1 165.7<br>165.6 8 166.6<br>165.7 15 166.5<br>165.7 15 166.5<br>167.4 P 22 167.8 P<br>29 168.6 P<br>12 169.0 P | BILLIONS OF DOLLARS MILLIONS OF   WEEK<br>ENDING UNADJUSTED   160.0 1965 Oct.6 165.8 48,132   159.7 13 165.5 48,370   160.3 20 165.4 48,241   161.1 27 165.5 48,240   161.2 27 165.5 48,240   160.0 Nov.3 165.9 48,240   161.8 10 165.5 48,220   160.0 Nov.3 165.9 48,778   161.8 10 165.8 48,737   162.5 17 165.6 49,303   162.7 24 165.8 48,731   162.7 24 165.7 49,167   162.7 24 165.7 49,167   165.6 8 166.6 49,061   165.7 15 166.5 49,061   165.7 15 166.6 50,511   29 168.6 50,713 50,713 | BILLIONS OF DOLLARSMILLIONS OF DOLLARS $WEEK$<br>ENDINGUNADJUSTEDSEASONALLY<br>ADJUSTED160.01965 Oct.6165.848,13248,084159.713165.548,37048,177160.320165.448,24148,145161.127165.548,22048,268160.0970v.3165.948,77848,535161.810165.848,73748,495162.517165.649,30348,815162.724165.749,45748,411164.3Dec.1165.749,96148,717165.68166.649,06148,768165.715166.549,99249,302165.715166.649,99249,302167.429168.650,51149,52129168.650,71350,211212169.050,71950,417 | BILLIONS OF DOLLARS MILLIONS OF DOLLARS SEASONALLY   WEEK<br>ENDING UNADJUSTED SEASONALLY<br>ADJUSTED AVAILABLE<br>FOR PRIVATE<br>DEMAND DEPOSITS   1/6.0.0 1965 Ook.6 165.8 48,132 48,084 15,673   1/57.7 1.3 165.5 48,370 48,177 15,464   1/60.3 20 165.4 48,241 48,484 15,665   1/61.1 27 165.5 48,220 48,268 15,391   1/60.0 Nov.3 165.9 48,778 48,535 15,627   1/61.8 10 165.8 48,737 48,495 15,627   1/62.5 17 165.6 49,303 48,815 15,627   1/62.7 24 165.7 49,407 15,571 162,571   1/62.7 24 165.7 49,261 48,272 15,571   1/62.6 8 166.6 49,261 48,702 15,571   1/65.6 8 166.6 49,262 15,702 15,623 |  |