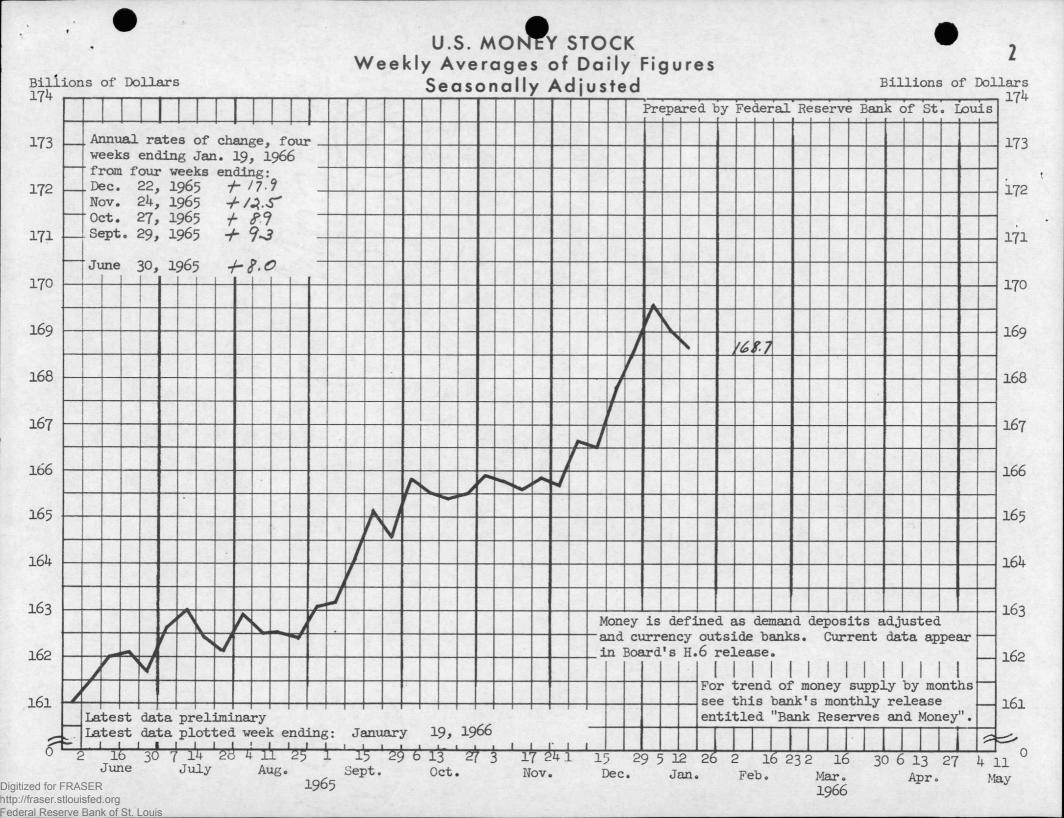

### MONEY SUPPLY

The nation's money supply, which averaged \$168.7 billion in the week ending January 19, has grown \$2.1 billion since early December and at a 8.0 per cent annual rate since June. The rise since June is the fastest rise for a 7-month period in 13 years. Prior to June, money had increased at a 4 per cent rate from September 1962 and at a 1.5 per cent average rate from 1953 to 1962.

The rate of increase in the turnover of money has declined in recent months. Since early summer, the income velocity of money has risen at a 1.4 per cent annual rate, compared with an average 3 per cent annual rate since 1951. Typically, when there has been a sharp injection of money, spending initially has risen slower than money and the income velocity of money has declined or risen at a slower rate for a time. However, after a brief period the growth rate of spending has usually accelerated, and the velocity has risen as fast or faster than before the injection.