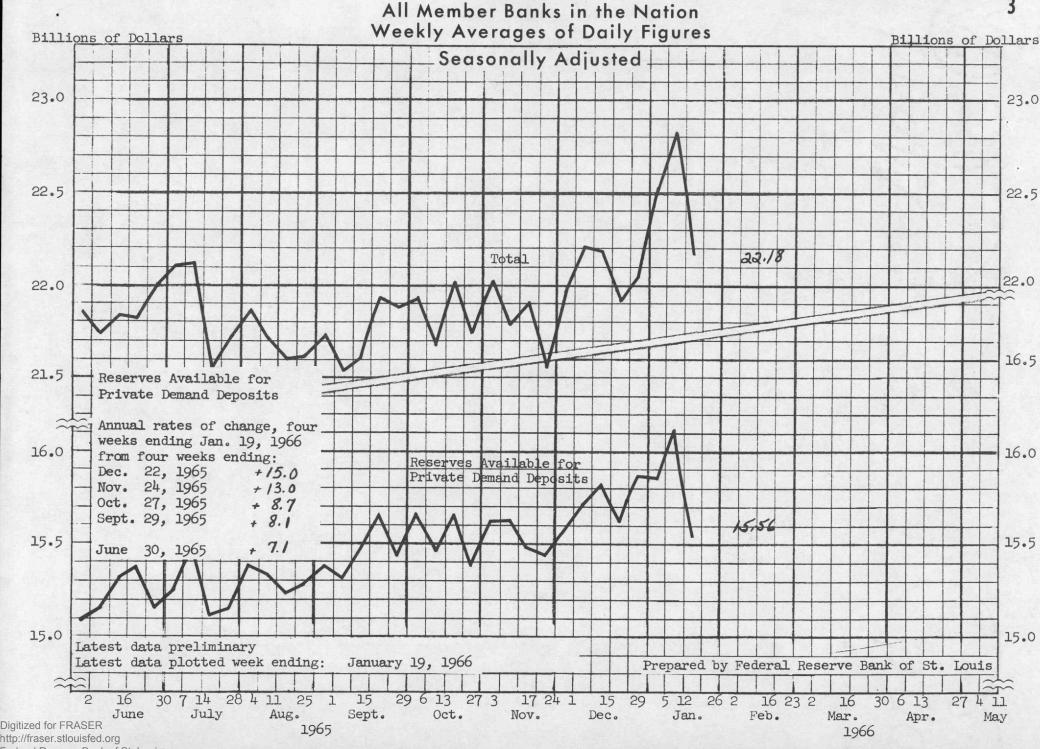

### RESERVES

The recent monetary growth has been made possible by a rapid rise in bank reserves. The increase in total member bank reserves was very sharp in December and early January. Reserves available to support private demand deposits have risen at an unusually fast 7.1 per cent rate since June. Such reserves rose 2.2 per cent in the year previous to June.