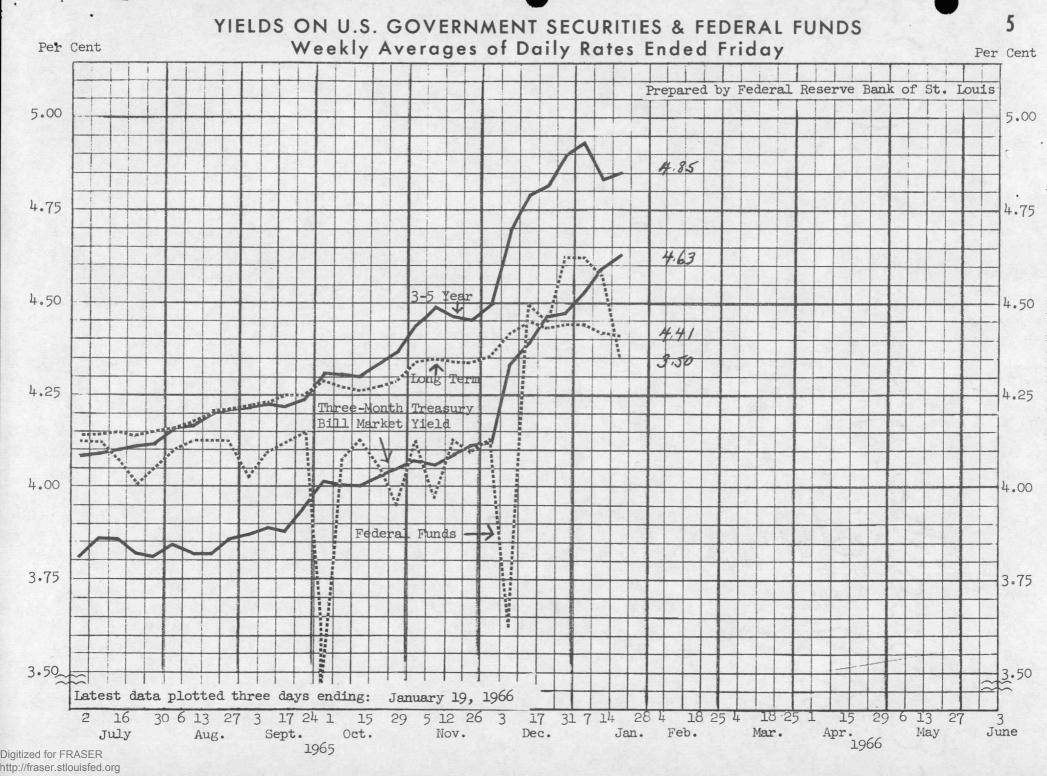

### INTEREST RATES

In the three days ending January 19, the average yield on 90-day Treasury bills rose to 4.63 per cent, up from 4.59 per cent in the week ending January 14 and from 3.83 per cent in July.

Interest rates have risen since July as corporations have increasingly turned to outside sources for investment funds and as borrowings by state and local governments have risen. Recently, the Federal Government has increased its demands for funds.

A legal limit of 4.25 per cent payable on new Government bonds (securities 5 years or more to maturity) has affected the term structure of interest rates as well as the maturity of the public debt. The yields on Treasury bills and intermediate term Government securities have risen relative to the long-term yield, and the average maturity of the Federal debt has shortened.