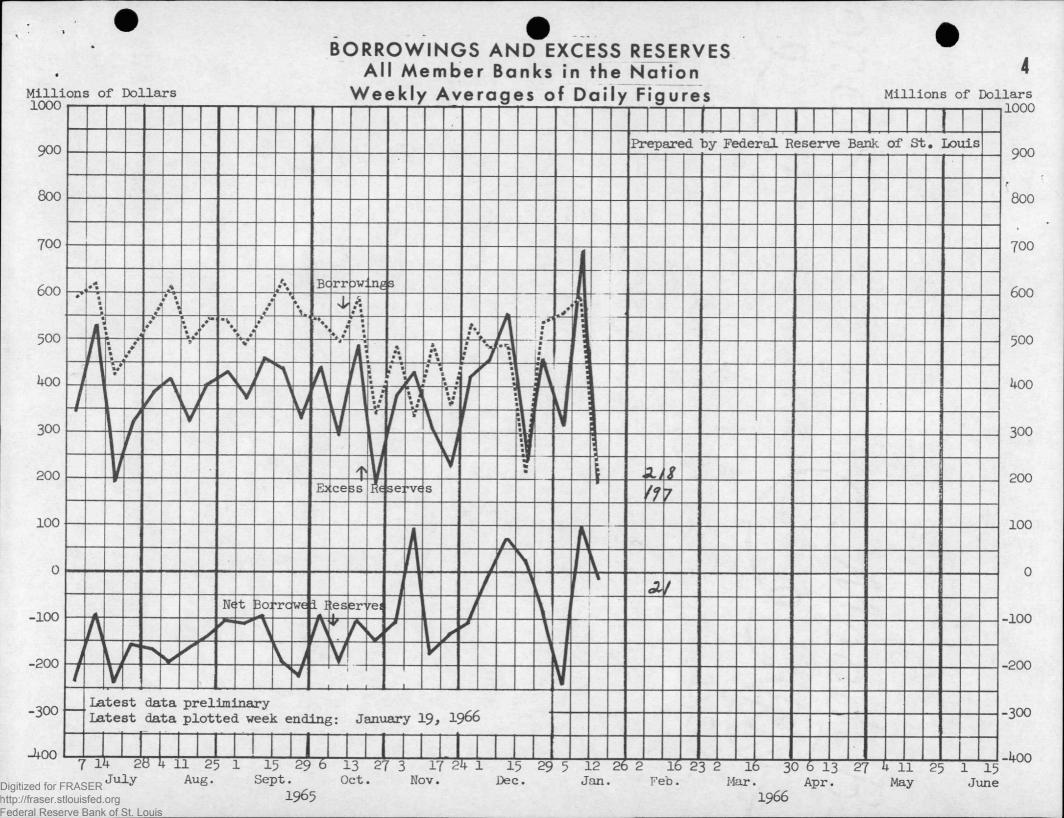

### RESERVES

The recent monetary growth has been made possible by a rapid rise in bank reserves. The increase in total member bank reserves was very sharp in December and early January. Reserves available to support private demand deposits have risen at an unusually fast 7.1 per cent rate since June. Such reserves rose 2.2 per cent in the year previous to June.