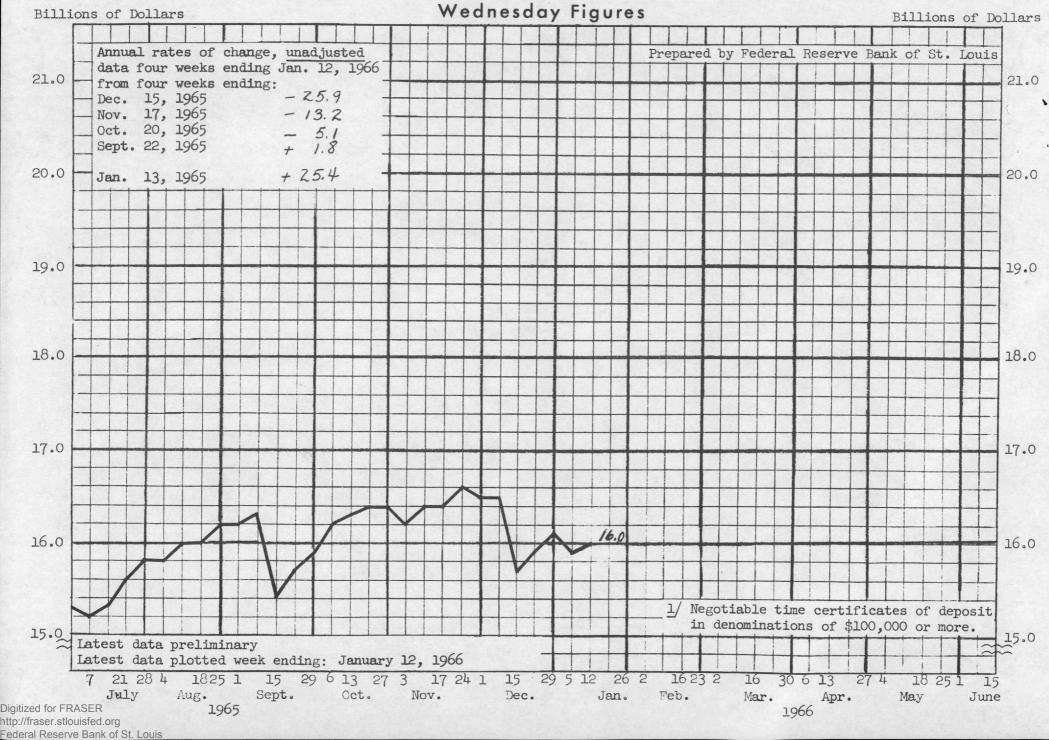

Digitized for FRASER http://fræser.BREISIMINARY Federal Reserve Bank of St. Louis

.\*..\*

PREPARED BY FEDERAL RESERVE BANK OF ST. LOUIS

\$

LARGE CERTIFICATES OF DEPOSIT ALL WEEKLY REPORTING BANKS WEDNESDAY FIGURES

MILLIONS OF DOLLARS

| WEEK<br>ENDING | UNADJUSTED | WEEK                                                                                                             | UNADJUSTED | WEEK                  | UNADJUSTED   | WEEK       | UNADJUSTED          | WEEK                                  | UNADJUSTED  | 1        |
|----------------|------------|------------------------------------------------------------------------------------------------------------------|------------|-----------------------|--------------|------------|---------------------|---------------------------------------|-------------|----------|
| 165 JAN. 6     | 12,761     | JULY 7                                                                                                           | 15,203     | 1966 JAN. 5           | 15,927       |            |                     |                                       |             |          |
| 13             | 13,262     | 14                                                                                                               | 15,272     | 12                    | 16,024P      |            |                     |                                       |             |          |
| 20             | 13.425     | 21                                                                                                               | 15593      |                       |              |            |                     |                                       |             |          |
| 27             | 13.638     | 28                                                                                                               | 15,840     |                       |              |            | 127. 11. 11. 11. 12 |                                       |             |          |
| FEB. 3         | 13,585     | AUG. 4                                                                                                           | 15,822     | A Transformer         | A CARLES     |            |                     |                                       |             | 1        |
| 101            | 13,703     |                                                                                                                  | 16,003     | Sector Sector         | and a second | Carlos and |                     |                                       |             |          |
| 17             | 13,748     | 18                                                                                                               | 16,014     | and the second second |              | 1          |                     |                                       |             |          |
| 24             | 13,866     | 25                                                                                                               | 16,177     |                       |              |            |                     |                                       |             |          |
| MAR. 3         | 13,890     | SEP. /                                                                                                           | 16,242     |                       |              |            |                     |                                       |             |          |
| 10             | 14,147     | 8                                                                                                                | 16.277     |                       |              |            |                     |                                       |             |          |
| 17             | 13,829     | 15                                                                                                               | 15.461     |                       |              |            |                     |                                       |             |          |
| 24             | 14,029     | 22                                                                                                               | 15.662     |                       |              |            |                     |                                       |             |          |
| 31             | 13,962     | 29                                                                                                               | 15.914     |                       |              |            |                     |                                       |             |          |
| APR. 7         | 14,190     | OCT. 6                                                                                                           | 16,177     |                       |              |            |                     | and the second second                 |             |          |
| 14             | 14.332     | 13                                                                                                               | 16,293     | 34                    |              |            |                     |                                       |             | 12-12-02 |
| 21             | 14,453     | 20                                                                                                               | 16,372     |                       |              |            |                     |                                       |             |          |
| 28             | 14,741     | 27                                                                                                               | 16,381     |                       |              |            |                     | Sec. Para                             | Standburger |          |
| MAY 5          | 14,749     | NOV. 3                                                                                                           | 16,198     |                       |              |            |                     | Ter Ast                               |             |          |
| 12             | 14.902     | 10                                                                                                               | 16,374     |                       |              |            |                     |                                       |             |          |
| 19             | 15,061     | 17                                                                                                               |            |                       |              |            |                     |                                       |             |          |
| 26             | 15,110     | 24                                                                                                               |            |                       |              |            |                     |                                       | A Charles   |          |
| JUNE 2         | 15.068     | DEC 1                                                                                                            | 16,465     |                       |              |            |                     |                                       |             |          |
| 9              | 15,324     | 8                                                                                                                |            |                       |              |            |                     |                                       |             |          |
| 16             | 14.998     |                                                                                                                  | 15,745     |                       | Star Santa   |            |                     | and the second                        |             |          |
| . 23           | 15,248     | CALL MICHAEL CONTRACTOR OF A CONTRACT OF A | 15,947     |                       |              |            |                     | 1 1 1 1 1 1 1 1 1 1 1 1 1 1 1 1 1 1 1 |             | No. St.  |
| 30             | 15,342     | 29                                                                                                               |            |                       |              |            | 14 3 10 10          | C. C. Charl                           |             |          |
|                |            |                                                                                                                  |            |                       |              |            |                     |                                       |             | N. C. C. |
|                |            |                                                                                                                  |            |                       |              |            |                     |                                       |             |          |
|                |            |                                                                                                                  |            |                       |              |            |                     |                                       |             |          |