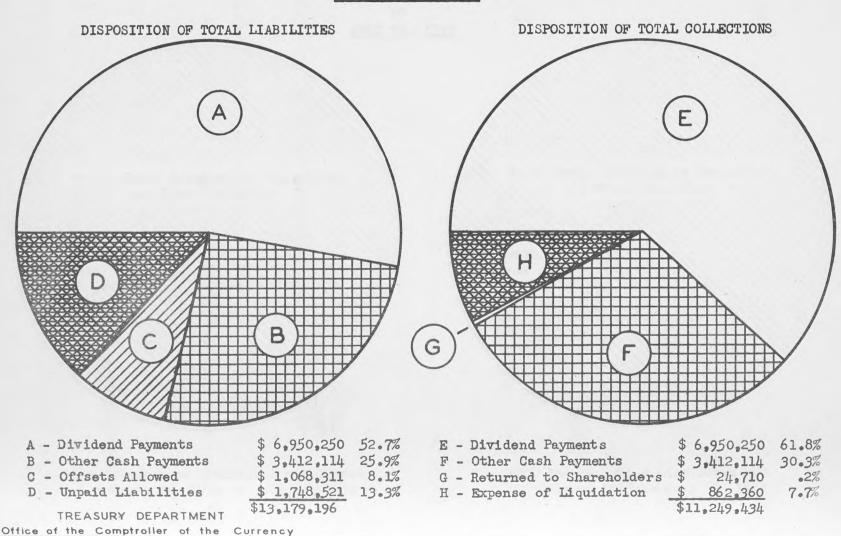

### IMPORTS OF DISTILLED LIQUORS AND WINES AND DUTIES COLLECTED THEREON

|                                                                     | : February   | : January    | : February   | : 1st 8 Month | hs Fiscal Year |
|---------------------------------------------------------------------|--------------|--------------|--------------|---------------|----------------|
|                                                                     | : 1937       | : 1937       | : 1936       | : 1937        |                |
| DISTILLED LIQUORS (Proof Gallons):<br>Stock in Customs Bonded Ware- |              |              |              |               |                |
| houses at beginning                                                 | 3,618,938    | 3,426,042    | 3,738,020    | 3,702,586     | 3,522,644      |
| Total Imports (Free and Dutiable)                                   | 1,304,394    | 1,280,400    | 1,046,849    | 11,411,102    | 6,435,699      |
| Available for Consumption                                           | 4,923,332    | 4,706,442    | 4,784,869    | 15,113,688    | 9,958,343      |
| Entered into Consumption (a)                                        | 1,077,574    | 1,077,908    | 945,392      | 11,208,338    | 5,952,728      |
| Exported from Oustons Custody                                       | 12,771       | 9,596        | 2,644        | 72,363        | 168,782        |
| Stock in Customs Bonded Ware-                                       | 3,7,7        |              |              |               | 2000           |
| houses at end                                                       | 3,832,987    | 3,618,938    | 3,836,833    | 3,832,987     | 3,836,833      |
| STILL WINES (Liquid Gallens):                                       |              |              |              |               |                |
| Stock in Customs Bonded Ware-                                       |              |              |              |               |                |
| houses at beginning                                                 | 1,068,789    | 1,085,347    | 1,636,045    | 1,637,508     | 1,540,948      |
| Total Imports (Free and Dutiable)                                   | 210,776      | 212,826      | 193,146      | 1,880,501     | 1,906,924      |
| Available for Consumption                                           | 1,279,565    | 1,298,173    | 1,829,191    | 3,518,009     | 3,447,872      |
| Entered into Consumption (a)                                        | 211,405      | 228,372      | 194,292      | 2,443,815     | 1,800,332      |
| Experted from Customs Custody                                       | - 52         | 1, 11,012    | 1,602        | 6,086         | 14,243         |
| Stock in Customs Bonded Ware-                                       |              |              |              |               |                |
| houses at end                                                       | 1,068,108    | 1,068,789    | 1,633,297    | 1,068,108     | 1,633,297      |
| SPARKLING WINES (Liquid Gallens):                                   |              |              |              |               | 100            |
| Stock in Customs Bonded Ware-                                       |              |              |              | 1000          |                |
| houses at beginning                                                 | 147,538      | 137,455      | 223,688      | 216,919       | 288,091        |
| Total Imports (Free and Dutiable)                                   | 39,337       | 36,398       | 13,686       | 399,818       | 159,911        |
| Available for Consumption                                           | 186,875      | 173,853      | 237,374      | 616,737       | 448,002        |
| Entered into Consumption (a)                                        | 18,152       | 26,273       | 13,054       | 447,601       | 216,545        |
| Exported from Customs Custody                                       | 31           | 42           | 12           | 444           | 7,149          |
| Stock in Gustoms Bonded Ware-                                       |              |              | 1,000,000    |               | 004 009        |
| houses at end                                                       | 168,692      | 147,538      | 224,308      | 168,692       | 224,308        |
| DUTIES COLLECTED ON:                                                |              |              |              |               | A CON 501      |
| Distilled Liquors                                                   | \$ 2,655,223 | \$ 2,527,410 | \$ 2,437,575 | \$ 27,478,239 | \$ 23,607,527  |
| Still Wines                                                         | 188,618      | 198,901      | 242,276      | 2,180,751     | 2,242,109      |
| Sparkling Wines                                                     | 53,712       | 78,585       | 76,164       | 1,344,288     | 1,284,714      |
| Total Duties Collected on Liquors                                   | 2,897,553    | 2,804,896    | 2,756,015    | 31,003,278    | 27,134,344     |
| Total Duties Collected on Other                                     |              |              |              | 060 603 000   | 229,720,412    |
| Commodities                                                         | 38,828,488   | 37,713,490   | 30,331,470   | 268,631,292   | \$256,854,75   |
| TOTAL DUTIES COLLECTED                                              | \$41,726,041 | \$40,518,386 | \$33,087,485 | \$299,634,570 | 10.6%          |
| Percent Collected on Liquors                                        | 6.9%         | 6.9%         | 8.3%         | 10.5%         |                |

<sup>(</sup>a) Including withdrawals for ship supplies and diplomatic use.

(Prepared by Division of Statistics and Research, Bureau of Customs)