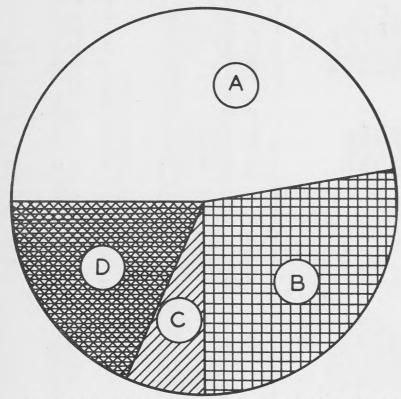

All these with their minor subdivisions are shown in the accompanying chart.

About four thousand questionnaires were distributed throughout the country, one to each alcohol parmittee, in an effort to obtain a complete picture of the manner in which the alcohol is used in some ten thousand different types of products and processes. These figures were not available at the time this paper was prepared but shall shortly be issued.

Further examination of the chart reveals that the classification of alcohol uses, by industries, provides a rough estimate of the
denaturants that may be considered for each of these groups. In attempting to set up some of the standards of ideal denaturants for these subdivisions many old shibboleths were cast overboard. To begin with,

Recognizing that efforts to solve the attendant problems had, in past years, been unsuccessful, due in part to lack of basic information concerning the needs of industry, the Treasury Department conducted a survey of the entire alcohol consuming industry. The uses of alcohol sere catalogued. Early examination quickly revealed that all the industrial applications of alcohol were reducible to four major groups, to wit:

Solvent Chesical Response

relatively simple in its solution. Today, in one form or another, it is employed in practically every industrial activity. In many instances it competes with other solvents on a technical or price basis. Each of these manifold uses has its own set of limiting conditions which proscribe the presence of certain impurities harmful to the process or product. If, therefore, the alcohol is rendered unfit for human consumption, by the addition thereto of foreign substances known as denaturants, the resulting change must not interfere with the industrial use for which the alcohol is intended.

In order to satisfactorily cope with this problem two general classifications of denatured alcohol have been provided. These are known as "Completely Denatured Alcohol" and "Specially Denatured Alcohol." Alcohol is considered completely denatured when the denaturants it contains cannot be economically removed by an illicit operator. Alcohol is considered specially denatured when its denaturants have been specially selected to conform with its industrial use, even though said alcohol might readily be cleaned.