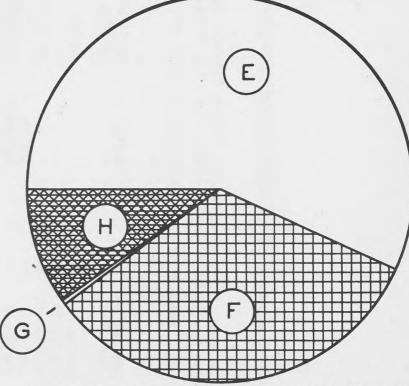

All these with their minor subdivisions are shown in the accompanying chart.

About four thousand questionnaires were distributed throughout the country, one to each alcohol parmittee, in an effort to obtain a complete picture of the manner in which the alcohol is used in some ten thousand different types of products and processes. These figures were not available at the time this paper was prepared but shall shortly be issued.

Further examination of the chart reveals that the classification of alcohol uses, by industries, provides a rough estimate of the
denaturants that may be considered for each of these groups. In attempting to set up some of the standards of ideal denaturants for these subdivisions many old shibboleths were cast overboard. To begin with,

Recognizing that efforts to solve the attendant problems had, in past years, been unsuccessful, due in part to lack of basic information concerning the needs of industry, the Treasury Department conducted a survey of the entire alcohol consuming industry. The uses of alcohol sere catalogued. Early examination quickly revealed that all the industrial applications of alcohol were reducible to four major groups, to wit:

Solvent Chesical Response

relatively simple in its solution. Today, in one form or another, it is employed in practically every industrial activity. In many instances it competes with other solvents on a technical or price basis. Each of these manifold uses has its own set of limiting conditions which proscribe the presence of certain impurities harmful to the process or product. If, therefore, the alcohol is rendered unfit for human consumption, by the addition thereto of foreign substances known as denaturants, the resulting change must not interfere with the industrial use for which the alcohol is intended.

In order to satisfactorily cope with this problem two general classifications of denatured alcohol have been provided. These are known as "Completely Denatured Alcohol" and "Specially Denatured Alcohol." Alcohol is considered completely denatured when the denaturants it contains cannot be economically removed by an illicit operator. Alcohol is considered specially denatured when its denaturants have been specially selected to conform with its industrial use, even though said alcohol might readily be cleaned.