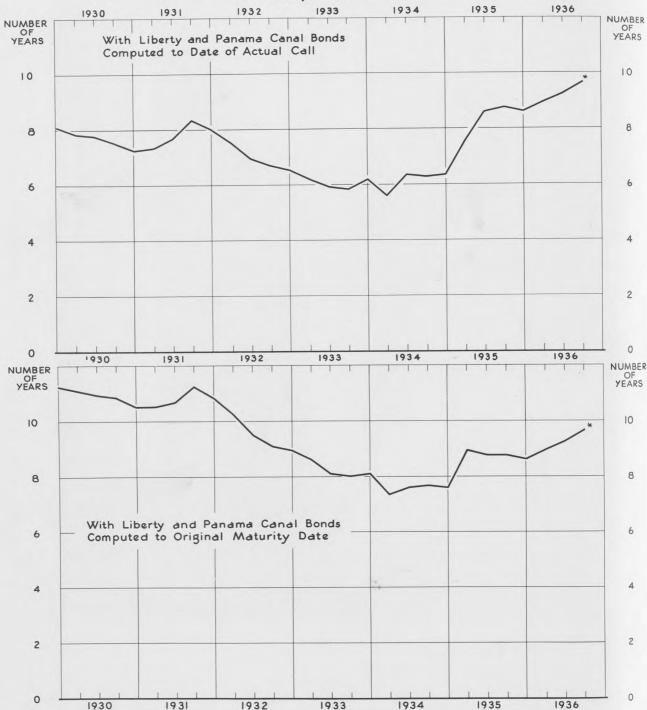

ederal Register Series No.

Secretary Morgenthau today approved a Treasury Decision granting an extension of time for payment of the tax under Title III of the Revenue Act of 1936 (the unjust enrichment tax) from September 15 to December 15 of this year. A previous Decision, dated August 26, 1936, extended the time for filing returns but did not extend the date of payment. The effect of the decision approved today is to relieve taxpayers of 6 per cent interest from September 15 to the date of payment.

The Decision follows:

## COMPOSITION OF INTEREST-BEARING PUBLIC DEBT OUTSTANDING

In Per Cent of Total



Note: September, 1936 Figures Represent August Figures as Adjusted for September 15 Financing

## AVERAGE LENGTH OF MATURITY OF INTEREST - BEARING PUBLIC DEBT

Quarterly, 1930 to 1936



Note: Exclusive of Consols, Postal Savings, U.S. Savings Bonds, Adjusted Service Bonds and special issues to Government agencies and trust funds. \*Aug. 31; adjusted to give effect to Sept. 15 financing.

Table III

Interest-Bearing Public Debt by Maturity Classes, 1933 to 1936, with Liberty Bonds Shown Separately

| Maturity (in years)                           | * * * * * * * * * * * * * * * * * * * * | June 30,<br>1933                 | June 30,                         | June 30,                         | June 30,<br>1936                 | August 31,<br>1936 1/