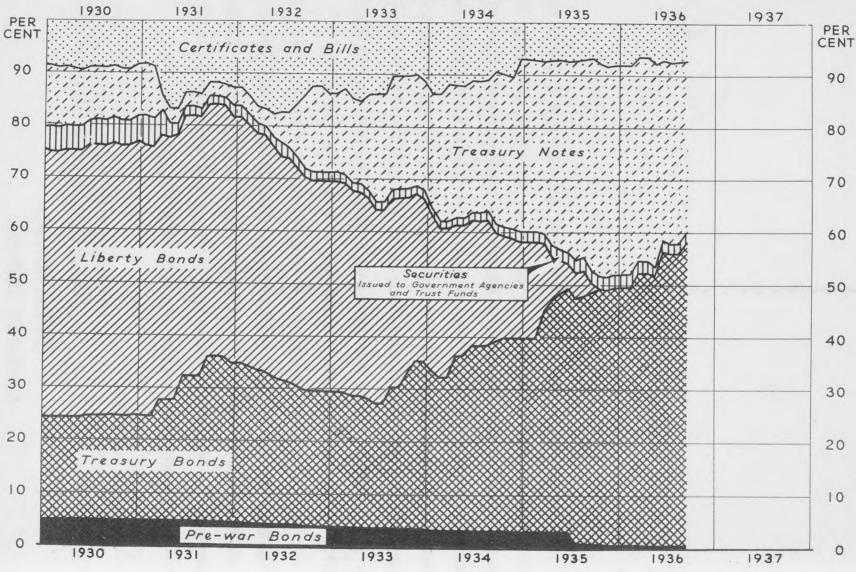

rease, both absolute and

percentage, has taken place in obligations maturing in between one and five years, a classification which now includes nearly one-third of the interest-bearing public debt, excluding such special obligations as Postal Savings, United States Savings and Adjusted Service bonds and special issues to governmental agencies and trust funds. This fact is regarded as of considerable significance since, if conditions remain substantially as favorable as they are now, it will be possible to refund this large fraction of the public debt on far better terms than were possible even a year ago.

The attached graph shows the composition of the interest-bearing public debt in percentages from 1930 to the present date.

# COMPOSITION OF INTEREST-BEARING PUBLIC DEBT OUTSTANDING





# TREASURY DEPARTMENT

Washington

FOR RELEASE, MORNING NEWSPAPERS, Tuesday, September 22, 1936. 9/21/36

Press Service

9-21.

for :

and r

Feder

accer

about

cent

latte

99.88

basis

Secretary of the Treasury Morgenthau announced last evening that the tenders for \$50,000,000, or thereabouts, of 273-day Treasury bills, dated September 23, 1936, and maturing June 23, 1937, which were offered on September 18, were opened at the Federal Reserve banks on September 21.

The total amount applied for was \$132,397,000, of which \$50,022,000 was accepted. The accepted bids ranged in price from 99.910, equivalent to a rate of about 0.119 percent per annum, to 99.877, equivalent to a rate of about 0.162 percent per annum, on a bank discount basis. Only part of the amount bid for at the latt