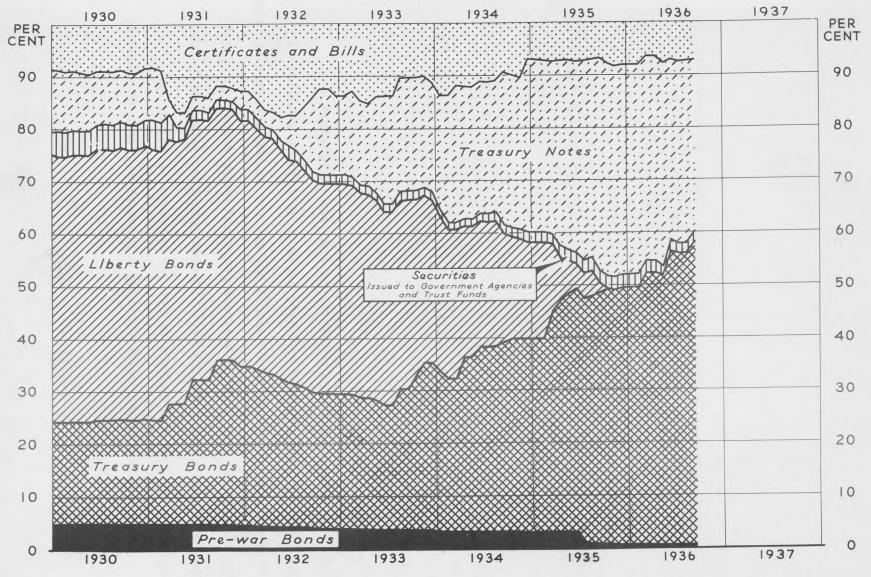

n is issued under the authority prescribed by sections 53, 62, and 503 of the Revenue Act of 1936. Commissioner of Internal Revenue. Approved: Secretary of the Treasury. For Publication Federal Register Series No.

Secretary Morgenthau today approved a Treasury Decision granting an extension of time for payment of the tax under Title III of the Revenue Act of 1936 (the unjust enrichment tax) from September 15 to December 15 of this year. A previous Decision, dated August 26, 1936, extended the time for filing returns but did not extend the date of payment. The effect of the decision approved today is to relieve taxpayers of 6 per cent interest from September 15 to the date of payment.

The Decision follows:

## COMPOSITION OF INTEREST-BEARING PUBLIC DEBT OUTSTANDING

In Per Cent of Total



Note: September, 1936 Figures Represent August Figures as Adjusted for September 15 Financing

## AVERAGE LENGTH OF MATURITY OF INTEREST - BEARING PUBLIC DEBT

Quarterly, 1930 to 1936



Note: Exclusive of Consols, Postal Savings, U.S. Savings Bonds, Adjusted Service Bonds and special issues to Government agencies and trust funds. \*Aug. 31; adjusted to give effect to Sept. 15 financing.

Table III

Interest-Bearing Public Debt by Maturity Classes, 1933 to 1936, with Liberty Bonds Shown Separately

| Maturity (in years)                           | * * * * * * * * * * * * * * * * * * * * | June 30,<br>1933                 | June 30,                         | June 30,                         | June 30,<br>1936                 | August 31,<br>1936 1/