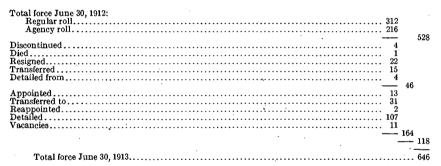

76.9 \\ 76.9 \\ 76.9 \\ 76.9 \\ 76.9 \\ 76.9 \\ 76.9 \\ 76.9 \\ 76.9 \\ 76.9 \\ 76.9 \\ 76.9 \\ 76.9 \\ 76.9 \\ 76.9 \\ 76.9 \\ 76.9 \\ 76.9 \\ 76.9 \\ 76.9 \\ 76.9 \\ 76.9 \\ 76.9 \\ 76.9 \\ 76.9 \\ 76.9 \\ 76.9 \\ 76.9 \\ 76.9 \\ 76.9 \\ 76.9 \\ 76.9 \\ 76.9 \\ 76.9 \\ 76.9 \\ 76.9 \\ 76.9 \\ 76.9 \\ 76.9 \\ 76.9 \\ 76.9 \\ 76.9 \\ 76.9 \\ 76.9 \\ 76.9 \\ 76.9 \\ 76.9 \\ 76.9 \\ 76.9 \\ 76$ |

| No. 66.—Average | amount of national-ban     | k notes outstanding and t     | he redemptions, by |
|-----------------|----------------------------|-------------------------------|--------------------|
| •               | fiscal years, from 1875 (i | he first year of the agency). | - •                |

No. 67.-Changes during the fiscal year 1913 in the force employed in the Treasurer's office.



No. 68.—Appropriations made for the force employed in the Treasurer's office and salarie paid during the fiscal year 1913.

| Roll on which paid.                                                                                                                                               | Appropri-<br>ated.                                            | Expended.                                                     | Balance un-<br>expended.                                 |
|-------------------------------------------------------------------------------------------------------------------------------------------------------------------|---------------------------------------------------------------|---------------------------------------------------------------|----------------------------