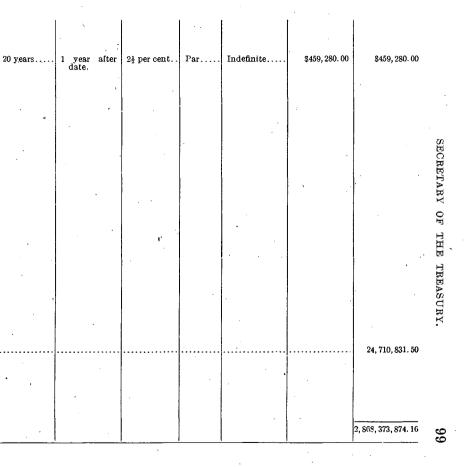

national banking associations.

#### NATIONAL-BANK NOTES (REDEMPTION ACCOUNT).

The act of July 14, 1890 (26 Stat., 289), provides that balances standing with the Treasurer of the United States to the respective credits of national banks for deposits made to redeem the circulating notes of such banks; and all deposits thereafter received for like purpose, shall be covered into the Treasury as a miscellaneous receipt, and the Treasurer of the United States shall redeem from the general cash in the Treasury the circulating notes of said banks which may come into his possession subject to redemption, \* \* and the balance remaining of the deposits so covered shall, at the close of each month, be reported on the monthly public debt statement as debt of the United States bearing no interest.



Digitized for FRASER http://fraser.stiouisfed.org/ Federal Reserve Bank of St. Louis

| ·            |                                  | <u> </u>                                |                                           |                                              |                                                |                                              | ē                                       |
|--------------|----------------------------------|-----------------------------------------|-------------------------------------------|----------------------------------------------|------------------------------------------------|----------------------------------------------|-----------------------------------------|
| Year.        | Total interest-<br>bearing debt. | Debt on which