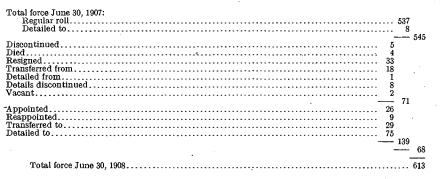

| 1905<br>1906<br>1907<br>1908                                                                                      | 538, 065, 425<br>589, 445, 599                                                                                                                                                                           | 308, 298, 760<br>296, 292, 885<br>240, 314, 681<br>349, 634, 341                                                                                                                                                      | 65. 8<br>55. 0<br>40. 7<br>52. 7                                                                                     |

No. 82.—Changes during the Fiscal Year 1908 in the Force Employed in the Treasurer's Office.



No. 83.—Appropriations Made for the Force Employed in the Treasurer's Office and Salaries Paid during the Fiscal Year 1908.

| Roll on which paid.                                                   | Appropri-<br>ated.            | Expended.                     | Balance un-<br>expended. |
|-----------------------------------------------------------------------|-------------------------------|-------------------------------|--------------------------|
| Regular roll. Deficiency appropriation.                               | \$433, 480. 00<br>22, 754. 68 | \$428, 556. 94<br>22, 754. 45 | \$4,923.06<br>.23        |
| Total                                                                 | 456, 234. 68                  | 451,311.39                    | 4, 923. 29               |
| Reimbursabl