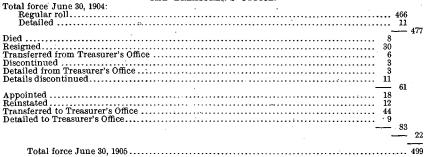

3<br>14, 710, 328<br>19, 779, 366<br>14, 942, 094<br>11, 784, 313<br>12, 252, 143<br>13, 519, 018<br>14, 682, 532 | \$77, 287 77, 287 77, 287 219, 093 77, 229 29, 517 29, 517 29, 517 29, 517 29, 517 29, 517 29, 517 89, 255 | \$16, 583, 063<br>18, 123, 305<br>14, 448, 022<br>16, 814, 387<br>16, 597, 883<br>15, 644, 899<br>19, 808, 883<br>14, 971, 611<br>15, 170, 021<br>16, 208, 002<br>16, 954, 057<br>15, 910, 211 | \$14, 316, 260<br>16, 441, 800<br>13, 258, 841<br>16, 327, 348<br>16, 246, 698<br>15, 261, 041<br>13, 805, 560<br>13, 569, 947<br>14, 173, 822<br>15, 496, 669<br>16, 273, 883<br>15, 100, 244 | 4, 836, 719<br>208, 701 | 351, 185<br>383, 858<br>1, 166, 604<br>1, 192, 963<br>996, 199 |  |

No. 90.—Changes during the Fiscal Year 1905 in the Force Employed in the Treasurer's Office.



No. 91.—Appropriations Made for the Force Employed in the Treasurer's Office and Salaries Paid during the Fiscal Year 1905.

| Roll on which paid. | Appropri-<br>ated | Expended.      | Balance un-<br>expended. |
|---------------------|-------------------|----------------|--------------------------|
| Regular roll        | \$402, 208. 00    | \$399, 178. 97 | \$3,029.03               |
| currency)           | 112, 315, 00      | 104, 739. 87   | 7, 575. 13               |
| Total               | 514, 523. 00      | 503, 918. 84   | 10, 604, 16              |

## REPORT OF THE DIRECTOR OF THE MINT.

TREASURY DEPARTMENT,
BUREAU OF THE MINT,
Washington, D. C., November 24, 1905.

SIR: I have the honor to submit herewith the thirty-third annual report of the Director of the Mint, covering th