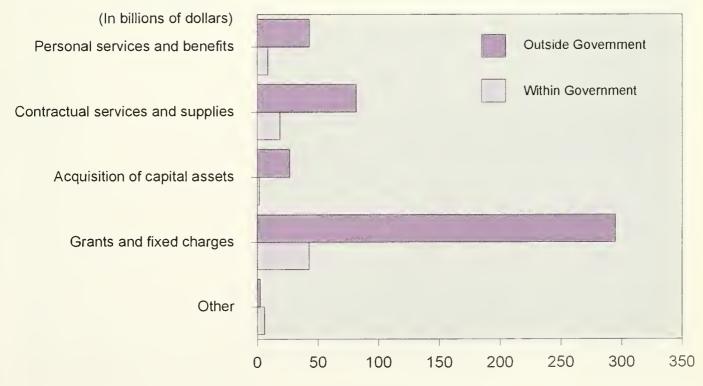

#### FINANCIAL OPERATIONS

| PROFILE OF THE ECONOMY       Second Sec |
|----------------------------------------------------------------------------------------------------------------------------------------------------------------------------------------------------------------------------------------------------------------------------------------------------------------------------------------------------------------------------------------------------------------------------------------------------------------------------------------------------------------------------------------------------------------------------------------------------------------------------------------------------------------------------------------------------------------------------------------------------------------------------------------------------------------------------------------------------------------------------------------------------------------------------------------------------------------------------------------------------------------------------------------------------------------------------------------------------------------------------------------------------------------------------------------------------------------------------------------------------------------------------------------------------------------------------------------------------------------------------------------------------------------------------------------------------------------------------------------------------------------------------------------------------------------------------------------------------------------------------------------------------------------------------------------------------------------------------------------------------------------------------------------------------------------------------------------------------------------------------------------------------------------------------------------------------------------------------------------------------------------------------------------------------------------------------------------|
| FEDERAL FISCAL OPERATIONS         AnalysisBudget results for the second quarter fiscal 1993; First-quarter receipts       13         FFO-AChart: Monthly receipts and outlays       15         FFO-BChart: Budget receipts by source       15         FFO-1Summary of fiscal operations       16         FFO-2On-budget and off-budget receipts by source       17         FFO-3On-budget and off-budget outlays by agency       15                                                                                                                                                                                                                                                                                                                                                                                                                                                                                                                                                                                                                                                                                                                                                                                                                                                                                                                                                                                                                                                                                                                                                                                                                                                                                                                                                                                                                                                                                                                                                                                                                                                    |
| FEDERAL OBLIGATIONS       22         FO-1,Gross obligations incurred within and outside the Federal Government by object class       22         FO-A,Chart: Gross Federal obligations incurred outside the Federal Government       23         FO-B,Chart: Total gross Federal obligations       23         FO-2,Gross obligations incurred outside the Federal Government to ragency       24                                                                                                                                                                                                                                                                                                                                                                                                                                                                                                                                                                                                                                                                                                                                                                                                                                                                                                                                                                                                                                                                                                                                                                                                                                                                                                                                                                                                                                                                                                                                                                                                                                                                                         |
| ACCOUNT OF THE U.S. TREASURY<br>UST-1Elements of changes in Federal Reserve and tax and loan note account balances                                                                                                                                                                                                                                                                                                                                                                                                                                                                                                                                                                                                                                                                                                                                                                                                                                                                                                                                                                                                                                                                                                                                                                                                                                                                                                                                                                                                                                                                                                                                                                                                                                                                                                                                                                                                                                                                                                                                                                     |
| FEDERAL DEBT       25         FD-1Summary of Federal debt       26         FD-2Interest-bearing public debt       30         FD-3Government account series       31         FD-4Interest-bearing securities issued by Government agencies       32         FD-5Maturity distribution and average length of marketable interest-bearing public debt held by private investors       33         FD-6Debt subject to statutory limitation       33         FD-7Treasury holdings of securities issued by Government corporations and other agencies       34         FD-AChart: Average length of marketable debt       34         FD-BChart: Private holdings of Treasury marketable debt by maturity       36                                                                                                                                                                                                                                                                                                                                                                                                                                                                                                                                                                                                                                                                                                                                                                                                                                                                                                                                                                                                                                                                                                                                                                                                                                                                                                                                                                           |
| PUBLIC DEBT OPERATIONS       38         TREASURY FINANCING       38         PDO-1Maturity schedules of interest-bearing marketable public debt securities other than regular weekly and 52-week       42         Treasury bills outstanding       44         PDO-3Offerings of bills       44         PDO-3Public offerings of marketable securities other than regular weekly Treasury bills       50         PDO-4Allotments by investor classes for public marketable securities       50                                                                                                                                                                                                                                                                                                                                                                                                                                                                                                                                                                                                                                                                                                                                                                                                                                                                                                                                                                                                                                                                                                                                                                                                                                                                                                                                                                                                                                                                                                                                                                                           |
| U.S. SAVINGS BONDS AND NOTES<br>SBN-1Sales and redemptions by series, cumulative 57<br>SBN-2Sales and redemptions by period, all series of savings bonds and notes combined 57<br>SBN-3Sales and redemptions by period, series E, EE, H, and HH                                                                                                                                                                                                                                                                                                                                                                                                                                                                                                                                                                                                                                                                                                                                                                                                                                                                                                                                                                                                                                                                                                                                                                                                                                                                                                                                                                                                                                                                                                                                                                                                                                                                                                                                                                                                                                        |
| OWNERSHIP OF FEDERAL SECURITIES         OFS-1Distribution of Federal securities by class of investors and type of issues         OFS-2Estimated ownership of public debt securities by private investors                                                                                                                                                                                                                                                                                                                                                                                                                                                                                                                                                                                                                                                                                                                                                                                                                                                                                                                                                                                                                                                                                                                                                                                                                                                                                                                                                                                                                                                                                                                                                                                                                                                                                                                                                                                                                                                                               |
| MARKET YIELDS       63         MY-1Treasury market bid yields at constant maturities: bills, notes, and bonds       63         MY-AChart: Yields of Treasury securities       64         MY-2Average yields of long-term Treasury, corporate, and municipal bonds by period       65         MY-BChart: Average yields of long-term Treasury, corporate, and municipal bonds       67                                                                                                                                                                                                                                                                                                                                                                                                                                                                                                                                                                                                                                                                                                                                                                                                                                                                                                                                                                                                                                                                                                                                                                                                                                                                                                                                                                                                                                                                                                                                                                                                                                                                                                  |
| U.S. CURRENCY AND COIN OUTSTANDING AND IN CIRCULATION<br>USCC-1Amounts outstanding and in circulation; currency, coin                                                                                                                                                                                                                                                                                                                                                                                                                                                                                                                                                                                                                                                                                                                                                                                                                                                                                                                                                                                                                                                                                                                                                                                                                                                                                                                                                                                                                                                                                                                                                                                                                                                                                                                                                                                                                                                                                                                                                                  |