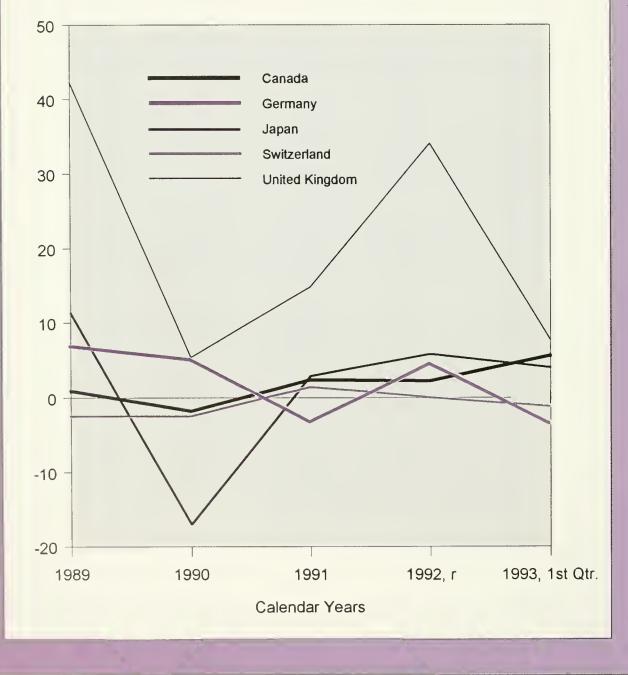

# Contents

Page

| INTERNATIONAL STATISTI | CS |
|------------------------|----|
|------------------------|----|

| INTERNATIONAL FINANCIAL STATISTICS       74         IFS-1U.S. Reserve assets       74         IFS-2Selected U.S. liabilities to foreigners       75         IFS-3Nonmarketable U.S. Treasury bonds and notes issued to official institutions and other residents of foreign countries       76         IFS-4Trade-weighted index of foreign currency value of the dollar       77                                                                                                                                                                                                                                                                                                                                                                 |
|---------------------------------------------------------------------------------------------------------------------------------------------------------------------------------------------------------------------------------------------------------------------------------------------------------------------------------------------------------------------------------------------------------------------------------------------------------------------------------------------------------------------------------------------------------------------------------------------------------------------------------------------------------------------------------------------------------------------------------------------------|
| CAPITAL MOVEMENTS         LIABILITIES TO FOREIGNERS REPORTED BY BANKS IN THE UNITED STATES         CM-I-1Total liabilities by type of holder       79         CM-I-2Total liabilities by type, payable in dollars       80         CM-I-3Total liabilities by country       81         CM-I-4Total liabilities by type and country       83         CM-AChart: Liabilities to foreigners       85                                                                                                                                                                                                                                                                                                                                                 |
| CLAIMS ON FOREIGNERS REPORTED BY BANKS IN THE UNITED STATES         CM-II-1Total claims by type       86         CM-II-2Total claims by country       87         CM-II-3Total claims on foreigners by type and country reported by banks in the United States       89                                                                                                                                                                                                                                                                                                                                                                                                                                                                            |
| SUPPLEMENTARY LIABILITIES AND CLAIMS DATA REPORTED BY BANKS IN THE UNITED STATES         CM-III-1Dollar claims on nonbank foreigners       91         CM-BChart: Claims on foreigners       92                                                                                                                                                                                                                                                                                                                                                                                                                                                                                                                                                    |
| LIABILITIES TO, AND CLAIMS ON, FOREIGNERS REPORTED BY NONBANKING ENTERPRISES<br>IN THE UNITED STATES<br>CM-IV-1Total liabilities and claims by type                                                                                                                                                                                                                                                                                                                                                                                                                                                                                                                                                                                               |
| TRANSACTIONS IN LONG-TERM SECURITIES BY FOREIGNERS REPORTED BY BANKS AND BROKERS         IN THE UNITED STATES         CM-CChart: Net purchases of long-term domestic securities by selected countries       102         CM-V-1Foreign purchases and sales of long-term domestic securities by type       103         CM-V-2Foreign purchases and sales of long-term foreign securities by type       103         CM-V-3Net foreign transactions in long-term domestic securities, by type and country       104         CM-V-4Foreign purchases and sales of long-term securities, by type and country (first quarter)       106         CM-V-5Foreign purchases and sales of long-term securities, by type and country (calendar year)       108 |
| FOREIGN CURRENCY POSITIONS         SUMMARY POSITIONS         FCP-I-1Nonbanking firms' positions         111         FCP-I-2Weekly bank positions                                                                                                                                                                                                                                                                                                                                                                                                                                                                                                                                                                                                  |
| CANADIAN DOLLAR POSITIONS<br>FCP-II-1Nonbanking firms' positions                                                                                                                                                                                                                                                                                                                                                                                                                                                                                                                                                                                                                                                                                  |
| GERMAN MARK POSITIONS<br>FCP-III-1Nonbanking firms' positions                                                                                                                                                                                                                                                                                                                                                                                                                                                                                                                                                                                                                                                                                     |
| JAPANESE YEN POSITIONS<br>FCP-IV-1Nonbanking firms' positions                                                                                                                                                                                                                                                                                                                                                                                                                                                                                                                                                                                                                                                                                     |