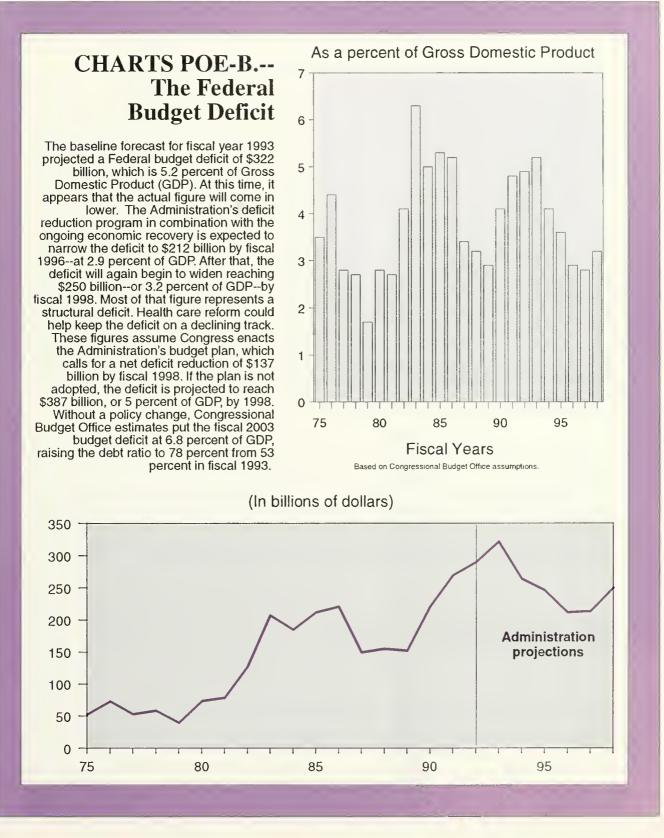

In the first 6 months of the fiscal year, the budget deficit totaled \$182.8 billion, more than \$16 billion below the deficit in the first half of fiscal 1992. After adjusting the figures to exclude a \$19.5 billion swing in deposit insurance outlays and to remove contributions from foreign governments to the Defense Cooperation Account in 1992, this year's budget deficit was \$1 billion behind the figure for last year. The deficit for fiscal 1992 was \$290 billion. The modest improvement in fiscal 1993 suggests that the deficit for the entire fiscal year will fall short of the \$322 billion in the Administration's latest budget projections.

This fiscal year's narrowing of the deficit from budget projections comes from the outlay side. In the most recent budget document, outlays were projected to increase by 6.3 percent from a year earlier for all of fiscal 1993--assuming passage of the stimulus program. But so far, outlays are up only 2.5 percent. Much of the difference reflects delays in providing funding for deposit insurance agencies and the resulting shortfall in spending. After excluding the deposit insurance account, outlays were still only 4.7 percent higher through the first half of the fiscal year, or significantly behind the 5.9 percent pace projected in the budget for the entire fiscal year.