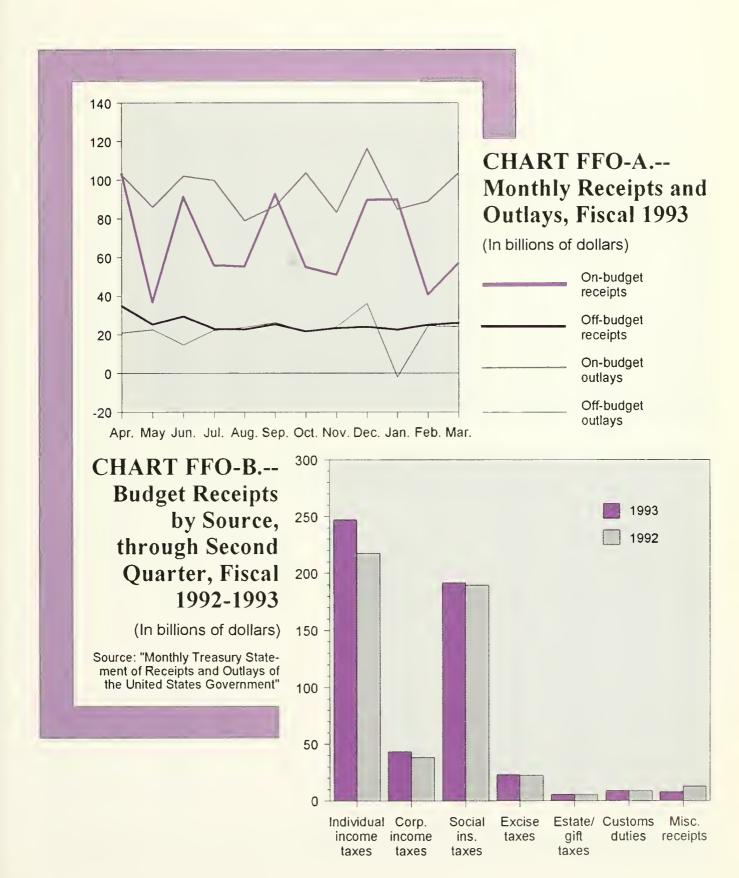

Tables FFO-1, FFO-2, and FFO-3 are published quarterly and cover 5 years of data, estimates for 2 years, detail for 13 months, and fiscal year-to-date data. They provide a summary of data relating to Federal fiscal operations reported by Federal entities and disbursing officers, and daily reports from the Federal Reserve banks. They also detail accounting transactions affecting receipts and outlays of the Government and off-budget Federal entities and their related effect on assets and liabilities of the Government. Data are derived from the Monthly Treasury Statement of Receipts and Outlays of the United States Government.

• Table FFO-1 summarizes the amount of total receipts, outlays, and surplus or deficit, as well as transactions in Federal securities, monetary assets, and balances in Treasury operating cash.

• Table FFO-2 includes on- and off-budget receipts by source. Amounts represent income taxes, social insurance taxes, net contributions for other insurance and retirement, excise taxes, estate and gift taxes, customs duties, and net miscellaneous receipts.

Table FFO-3 details on- and off-budget outlays by agency.

• Table FFO-4 (Fall issue) summarizes internal revenue collections by States and other areas and by type of tax. Amounts reported are collections made in a fiscal year. They span several tax liability years because they consist of prepayments (i.e., estimated tax payments and taxes withheld by employers for individual income and Social Security taxes), of payments made with tax returns, and of subsequent payments made after tax returns are due or are filed (i.e., payments with delinguent returns or on delinguent accounts).

#### SUMMARY

The Federal budget deficit narrowed to \$62.4 billion in the second quarter from \$120.5 billion in the first. Much of the \$58 billion difference was attributable to an unusual timing of payments (the New Year's holiday weekend caused January social security checks to be mailed in December). Outlays ballooned almost \$25 billion in December and declined by that same amount in January. Excluding the effects of this timing difference, the deficit totaled almost \$87 billion in the second quarter compared with over \$96 billion in the first, a decrease of about \$9 billion. Usually, there is some seasonal widening of the deficit between

|                                    | millions of dollars] |                               | Budget estimate                  |
|------------------------------------|----------------------|-------------------------------|----------------------------------|
|                                    | January-March        | Actual fiscal year<br>to date | (April 1993) full<br>fiscal 1993 |
| Total on- and off-budget results:  |                      |                               |                                  |
| Total receipts                     | 262,307              | 527,461                       | 1,145,685                        |
| On-budget receipts                 | 188,422              | 384,291                       | 833,909                          |
| Off-budget receipts                | 73,883               | 143,170                       | 311,776                          |
| Total outlays                      | 324,662              | 710,286                       | 1,467,639                        |
| On-budget outlays                  | 277,994              | 581,797                       | 1,200,409                        |
| Off-budget outlays                 | 46,668               | 128,489                       | 267,230                          |
| Total surplus or deficit (-)       | -62,356              | -182,825                      | -321,954                         |
| On-budget surplus or deficit (-)   | -89,571              | -197,506                      | -366,500                         |
| Off-budget surplus or deficit (-)  | 27,215               | 14,681                        | 44,546                           |
| Means of financing:                |                      |                               |                                  |
| Borrowing from the public          | 60,061               | 141,556                       | 303,958                          |
| Reduction of operating cash        | 8,339                | 37,238                        | 18,789                           |
| Other means                        | -6,042               | 4,032                         | -793                             |
| Total on- and off-budget financing | 62,356               | 182,825                       | 321,954                          |