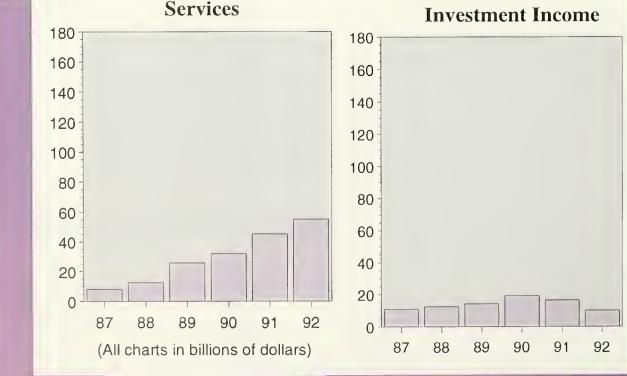

## CHARTS POE-E.--Current Account Balance

Current account is the most comprehensive summary measure of U.S. international transactions. In 1992, the account was in deficit by \$64 billion, compared with a \$46 billion deficit in 1991 (both figures exclude foreign contributions for Desert Storm). The widening of the deticit from 1991 to 1992 reflected the combination of the U.S. economic recovery and the economic weakness of other industrial nations. Figures for the three major components of the balance include merchandise trade, investment income, and services. In 1992, there was a deficit of \$96 billion in merchandise trade. That figure had been \$73 billion in 1991, which benefited from a recession-induced drop in imports. As for income payments--interest, dividends, and direct investment income--1992 saw a surplus balance of \$10 billion, composed of a \$49 billion surplus on direct investment income, a modest deficit on portfolio investment, and an outflow of \$39 billion in Federal interest payments to foreigners. Trade in services such as travel, transportation, and finance showed a surplus of \$55 billion in 1992.