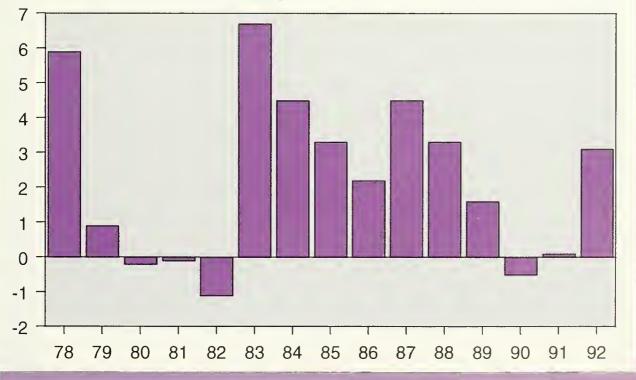

## **CHARTS POE-F.--Leading Indicators**

The index of leading indicators dropped by 1.0 percent in March, the largest decline since November of 1990. The decline was closely in line with market expectations and reflected the weak showing of many measures impacted by the severe March weather. Nine of the 11 components were negative, with building permits, unemployment claims, the factory workweek, and consumer expectations making the worst showings. Only two components increased, with stock prices the strongest. The index of coincident indicators edged up a slight 0.1 percent. Coincident indicators have been about flat since a jump of 1.0 percent in December. While inclement weather in March undoubtedly affected both measures, the poor showing also may be reflective of an underlying weakness in the economy.