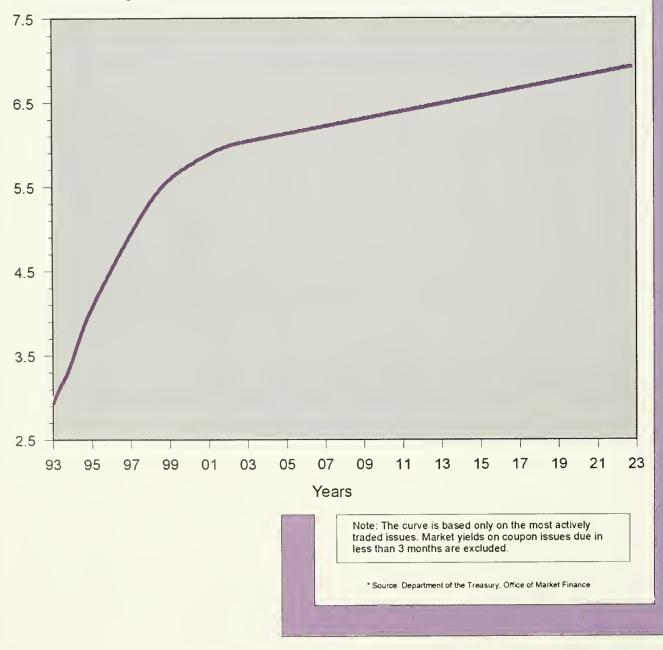

3.23  | 3.35  | 3.47  | 4.15  | 4.69  | 5.60  | 6.17  | 6.62   | 7    |
| Sept          | 2.75  | 2.92  | 3.06  | 3.80  | 4.34  | 5.33  | 5.94  | 6.37   | 7    |
| Oct           | 3.03  | 3.29  | 3.54  | 4.40  | 4.98  | 5.90  | 6.36  | 6.80   | 7    |
| Nov           | 3.38  | 3.58  | 3.83  | 4.79  | 5.36  | 6.23  | 6.61  | 6.95   | 7    |
| Dec           | 3.15  | 3.38  | 3.61  | 4.56  | 5.12  | 6.04  | 6.43  | 6.70   | 7    |
| 93 - Jan      | 2.96  | 3.16  | 3.39  | 4.20  | 4.72  | 5.57  | 6 00  | 6.39   | 7    |
| Feb           | 3.01  | 3.14  | 3.32  | 3.92  | 4.37  | 5.21  | 5.67  | 6.03   | e    |
| Mar           | 2.95  | 3.09  | 3.32  | 3.96  | 4.42  | 5.24  | 5.72  | 6.03   | 6    |

\* Rates are from the Treasury yield curve.



Based on closing bid quotations (in percentages)



## TABLE MY-2.--Average Yields of Long-Term Treasury, Corporate, and Municipal Bonds

| [In percentages. Source: Office of Market Finance] |                          |                                           |                             |
|----------------------------------------------------|--------------------------|-------------------------------------------|-----------------------------|
| Period                                             | Treasury<br>30-yr, bonds | New Aa<br>corporate<br>bonds <sup>1</sup> | New Aa<br>municipa<br>bonds |
|                                                    |                          |                                           |                             |
| MONTHLY SERIES-AVERAGES OF DAILY OR WEEKLY SERI    | IES                      |