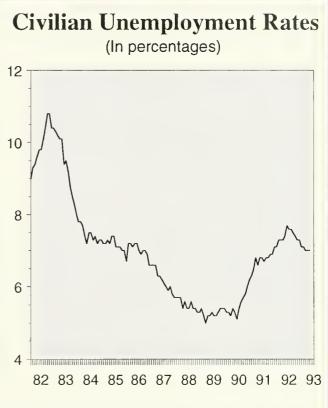

## CHARTS POE-H.--Employment and Unemployment

The unemployment rate remained at 7 percent in April for the third month in a row. Payroll jobs during that time rose by 119,000, somewhat less than expected. The labor market situation remains disappointing. Businesses still are reluctant to hire new full-time, permanent workers. The entire increase in employment for April was in the service sector, with temporary help making significant gains. Meanwhile, manufacturing jobs experienced a cut of 65,000 workers, although factory overtime hours were at a record high and the average workweek went back up to a 27-year high. Construction job gains also failed to materialize after the March snowstorms, and may have been affected by wet April weather. The household survey indicates that fewer people were employed in April, but an increase in labor force drop-outs kept the overall unemployment rate steady.