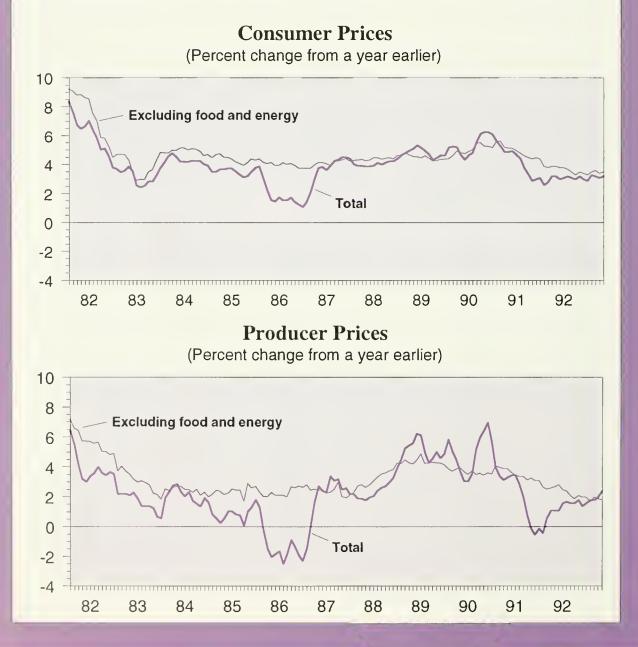

### **CHARTS POE-G.--Consumer and Producer Prices**

The consumer price index edged up by 0.1 percent in March, following gains of 0.5 percent in January and 0.3 percent in February. In addition, the closely watched index that excludes food and energy also rose by 0.1 percent after disturbing 0.5 percent increases in each of the prior 2 months. Meanwhile, producer prices for finished goods rose 0.4 percent in March, or 0.1 percent when food and energy are excluded. The outlook for inflation is favorable and it is expected that the slack in the economy will help restrain price growth in coming months.