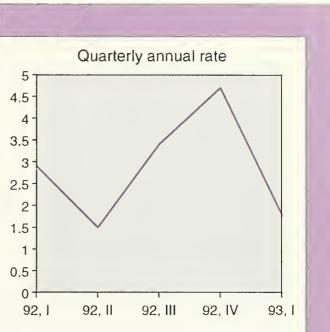

## **CHARTS POE-A.--Growth of Real Gross Domestic Product**

Initial estimates show the growth of real Gross Domestic Product (GDP) slowed to a 1.8 percent annual rate in the first quarter of 1993. As well as being lower than expected, the first-quarter rate of 1.8 percent is a marked drop from the 4.7 percent rate in the fourth quarter of 1992.

While unusually severe weather may have been partially responsible for the drop, there is evidence of an underlying softness in the economy. Inventory accumulation--resulting from weak sales--accounted for more than the total of first-quarter growth. Meanwhile, defense purchases dropped sharply and the net export balance weakened.

The fixed-weighted price index for GDP rose at a 4.2 percent rate in the first quarter, compared to 3 percent for all of last year. The increase, however, likely retlected special one-time factors in January and February. As compared to a 4.8 percent rate of growth during a typical recovery, growth has averaged 2.2 percent in the 2 years since the recent recession.