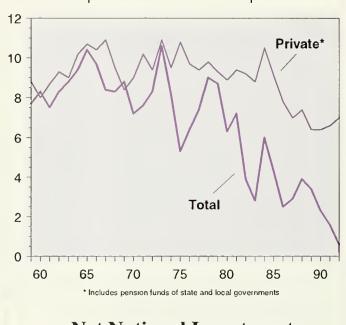

### **CHARTS POE-C.--Net Saving and Investment**

Net National Saving As a percent of net national product

National saving (net of depreciation) fell to a postwar low of 0.6 percent of the Net National Product (NNP) in 1992, down from 1.6 percent in 1991. The national saving rate averaged 8.8 percent in the 1960s and 7.9 percent in the 1970s. Government dissaving, which widened from 0.7 percent of NNP in the 1960s to 6.4 percent in 1992, was the main culprit in the tremendous drop. Including State and local government pension funds, private saving edged up to 7.0 percent in 1992. Reflecting long-term declines in retained earnings (2.0 percent of NNP) and personal saving (5.1 percent), that rate is still well below averages of 9.5 percent in the 1960s and 1970s. Similarly, total net investment was only 1.3 percent of NNP in 1992, off from an average of 8.4 percent in the 1960s and 1970s, and also down significantly from the 1980s average of 4.3 percent. Supplemented by an inflow of foreign cash, domestic investment fell less sharply in the 1980s--to 6.1 percent from highs near 8 percent in prior decades. But, in 1992, domestic investment was a mere 2.2 percent of NNP.