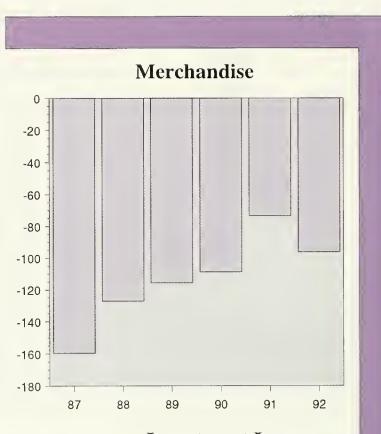

## CHARTS POE-E.--Current Account Balance

Current account is the most comprehensive summary measure of U.S. international transactions. In 1992, the account was in deficit by \$64 billion, compared with a \$46 billion deficit in 1991 (both figures exclude foreign contributions for Desert Storm). The widening of the deticit from 1991 to 1992 reflected the combination of the U.S. economic recovery and the economic weakness of other industrial nations. Figures for the three major components of the balance include merchandise trade, investment income, and services. In 1992, there was a deficit of \$96 billion in merchandise trade. That figure had been \$73 billion in 1991, which benefited from a recession-induced drop in imports. As for income payments--interest, dividends, and direct investment income--1992 saw a surplus balance of \$10 billion, composed of a \$49 billion surplus on direct investment income, a modest deficit on portfolio investment, and an outflow of \$39 billion in Federal interest payments to foreigners. Trade in services such as travel, transportation, and finance showed a surplus of \$55 billion in 1992.