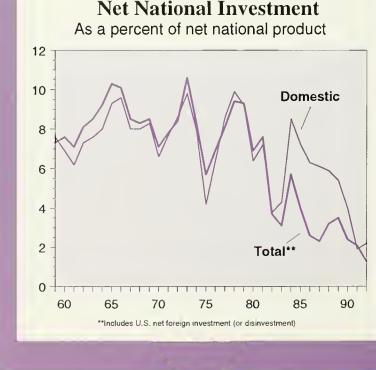

### **CHARTS POE-C.--Net Saving and Investment**

Net National Saving As a percent of net national product

National saving (net of depreciation) fell to a postwar low of 0.6 percent of the Net National Product (NNP) in 1992, down from 1.6 percent in 1991. The national saving rate averaged 8.8 percent in the 1960s and 7.9 percent in the 1970s. Government dissaving, which widened from 0.7 percent of NNP in the 1960s to 6.4 percent in 1992, was the main culprit in the tremendous drop. Including State and local government pension funds, private saving edged up to 7.0 percent in 1992. Reflecting long-term declines in retained earnings (2.0 percent of NNP) and personal saving (5.1 percent), that rate is still well below averages of 9.5 percent in the 1960s and 1970s. Similarly, total net investment was only 1.3 percent of NNP in 1992, off from an average of 8.4 percent in the 1960s and 1970s, and also down significantly from the 1980s average of 4.3 percent. Supplemented by an inflow of foreign cash, domestic investment fell less sharply in the 1980s--to 6.1 percent from highs near 8 percent in prior decades. But, in 1992, domestic investment was a mere 2.2 percent of NNP.