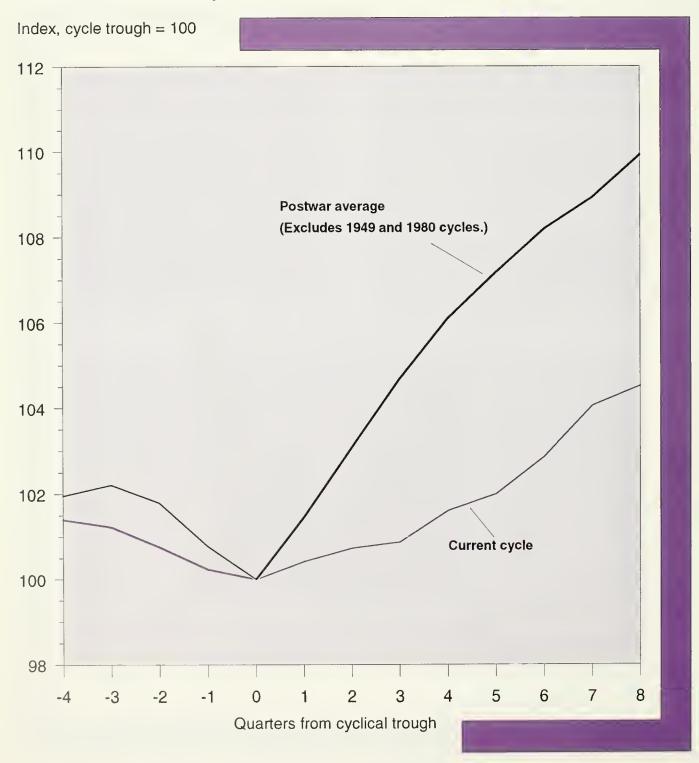

The fixed-weighted price index for GDP rose at a 4.2 percent rate in the first quarter, compared to 3 percent for all of last year. The increase, however, likely retlected special one-time factors in January and February. As compared to a 4.8 percent rate of growth during a typical recovery, growth has averaged 2.2 percent in the 2 years since the recent recession.

## **Real GDP in Recovery**