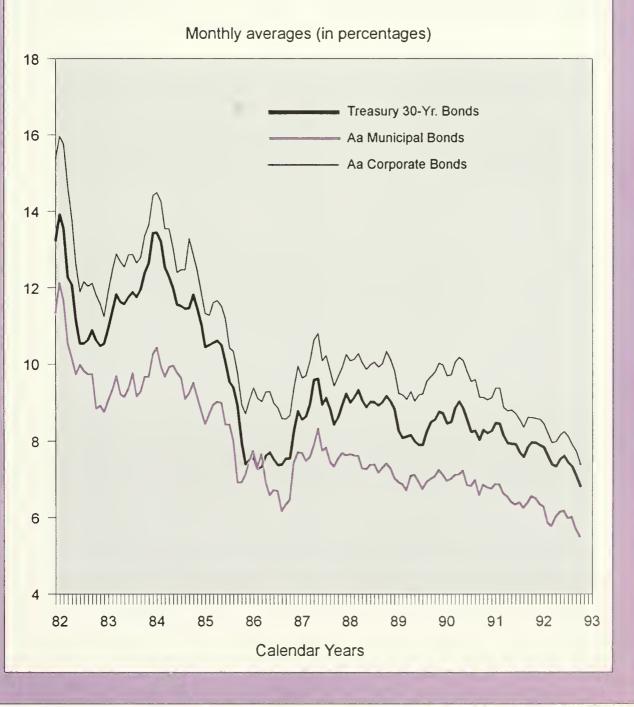

| 7.09                     | 7.73                                      | 5                    |
| EU                                                 | 6.82                     | 7.39                                      | 5                    |
| f                                                  |                          |                                           |                      |

<sup>1</sup> Treasury series based on 3-week moving average of reoffering yields of new corporate bonds rated Aa by Moody's Investors Service with an original maturity of at least 20 years.  $^2$  Index of new reoffering yields on 20-year general obligations rated Aa by Moody's Investors Service. Source: U.S. Treasury, 1980-90; Moody's, January 1991 to present.

MARKET YIELDS





### **INTRODUCTION: U.S. Currency and Coin Outstanding and in Circulation**

The U.S. Currency and Coin Outstanding and in Circulation (USCC) statement informs the public of the total face value of currency and coin used as a medium of exchange that is in circulation at the end of a given accounting month. The statement defines the total amount of currency and coin outstanding and the portion deemed to be in circulation, and includes some old and current rare issues that do not circulate, or that may do so to a limited extent. Treasury includes them in the statement because the issues were originally intended for general circulation.

The USCC statement provides a description of the various issues of paper money. It also gives an estimated average of currency and coin held by each indivi