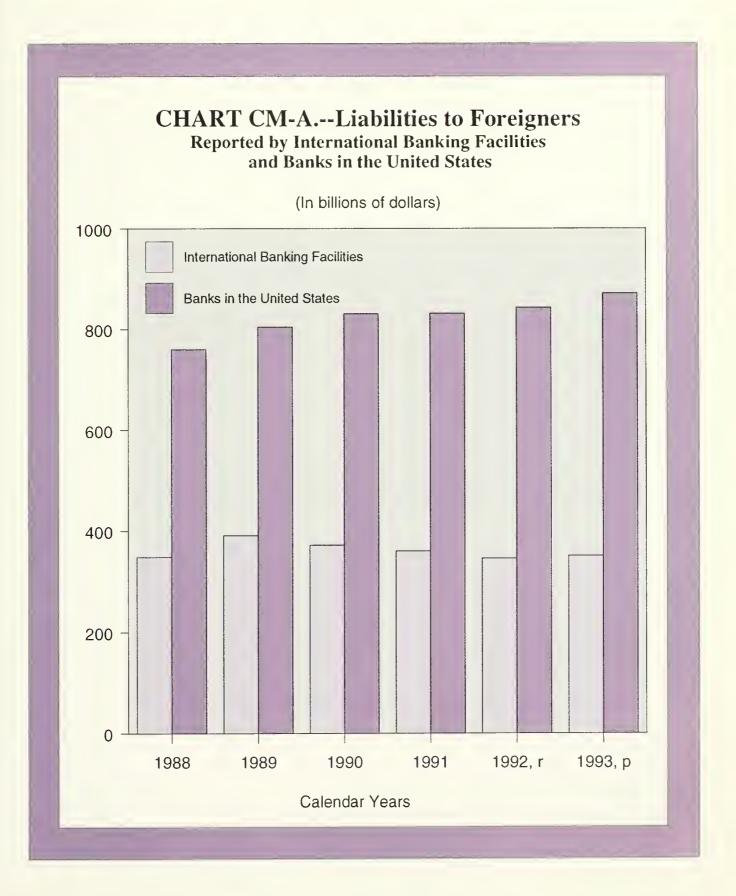

# Contents

Page

| INTERNATIONAL STATISTI | CS |
|------------------------|----|
|------------------------|----|

| INTERNATIONAL FINANCIAL STATISTICS       74         IFS-1U.S. Reserve assets       74         IFS-2Selected U.S. liabilities to foreigners       75         IFS-3Nonmarketable U.S. Treasury bonds and notes issued to official institutions and other residents of foreign countries       76         IFS-4Trade-weighted index of foreign currency value of the dollar       77                                                                                                                                                                                                                                                                                                                                                                 |
|---------------------------------------------------------------------------------------------------------------------------------------------------------------------------------------------------------------------------------------------------------------------------------------------------------------------------------------------------------------------------------------------------------------------------------------------------------------------------------------------------------------------------------------------------------------------------------------------------------------------------------------------------------------------------------------------------------------------------------------------------|
| CAPITAL MOVEMENTS         LIABILITIES TO FOREIGNERS REPORTED BY BANKS IN THE UNITED STATES         CM-I-1Total liabilities by type of holder       79         CM-I-2Total liabilities by type, payable in dollars       80         CM-I-3Total liabilities by country       81         CM-I-4Total liabilities by type and country       83         CM-AChart: Liabilities to foreigners       85                                                                                                                                                                                                                                                                                                                                                 |
| CLAIMS ON FOREIGNERS REPORTED BY BANKS IN THE UNITED STATES         CM-II-1Total claims by type       86         CM-II-2Total claims by country       87         CM-II-3Total claims on foreigners by type and country reported by banks in the United States       89                                                                                                                                                                                                                                                                                                                                                                                                                                                                            |
| SUPPLEMENTARY LIABILITIES AND CLAIMS DATA REPORTED BY BANKS IN THE UNITED STATES         CM-III-1Dollar claims on nonbank foreigners       91         CM-BChart: Claims on foreigners       92                                                                                                                                                                                                                                                                                                                                                                                                                                                                                                                                                    |
| LIABILITIES TO, AND CLAIMS ON, FOREIGNERS REPORTED BY NONBANKING ENTERPRISES<br>IN THE UNITED STATES<br>CM-IV-1Total liabilities and claims by type                                                                                                                                                                                                                                                                                                                                                                                                                                                                                                                                                                                               |
| TRANSACTIONS IN LONG-TERM SECURITIES BY FOREIGNERS REPORTED BY BANKS AND BROKERS         IN THE UNITED STATES         CM-CChart: Net purchases of long-term domestic securities by selected countries       102         CM-V-1Foreign purchases and sales of long-term domestic securities by type       103         CM-V-2Foreign purchases and sales of long-term foreign securities by type       103         CM-V-3Net foreign transactions in long-term domestic securities, by type and country       104         CM-V-4Foreign purchases and sales of long-term securities, by type and country (first quarter)       106         CM-V-5Foreign purchases and sales of long-term securities, by type and country (calendar year)       108 |
| FOREIGN CURRENCY POSITIONS         SUMMARY POSITIONS         FCP-I-1Nonbanking firms' positions         111         FCP-I-2Weekly bank positions                                                                                                                                                                                                                                                                                                                                                                                                                                                                                                                                                                                                  |
| CANADIAN DOLLAR POSITIONS<br>FCP-II-1Nonbanking firms' positions                                                                                                                                                                                                                                                                                                                                                                                                                                                                                                                                                                                                                                                                                  |
| GERMAN MARK POSITIONS<br>FCP-III-1Nonbanking firms' positions                                                                                                                                                                                                                                                                                                                                                                                                                                                                                                                                                                                                                                                                                     |
| JAPANESE YEN POSITIONS<br>FCP-IV-1Nonbanking firms' positions                                                                                                                                                                                                                                                                                                                                                                                                                                                                                                                                                                                                                                                                                     |