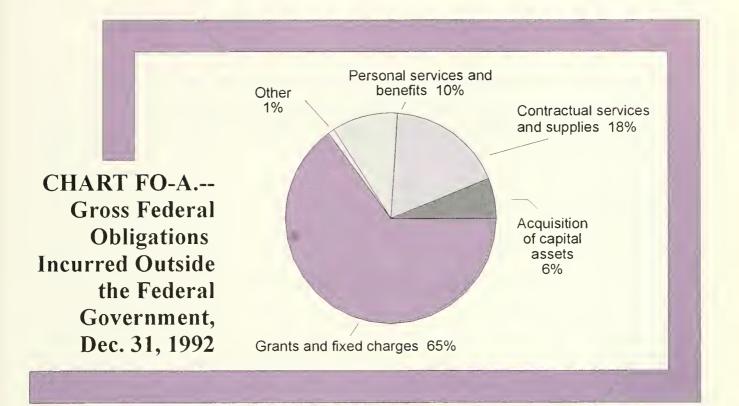

#### FINANCIAL OPERATIONS

| PROFILE OF THE ECONOMY       Second Sec |
|----------------------------------------------------------------------------------------------------------------------------------------------------------------------------------------------------------------------------------------------------------------------------------------------------------------------------------------------------------------------------------------------------------------------------------------------------------------------------------------------------------------------------------------------------------------------------------------------------------------------------------------------------------------------------------------------------------------------------------------------------------------------------------------------------------------------------------------------------------------------------------------------------------------------------------------------------------------------------------------------------------------------------------------------------------------------------------------------------------------------------------------------------------------------------------------------------------------------------------------------------------------------------------------------------------------------------------------------------------------------------------------------------------------------------------------------------------------------------------------------------------------------------------------------------------------------------------------------------------------------------------------------------------------------------------------------------------------------------------------------------------------------------------------------------------------------------------------------------------------------------------------------------------------------------------------------------------------------------------------------------------------------------------------------------------------------------------------|
| FEDERAL FISCAL OPERATIONS         AnalysisBudget results for the second quarter fiscal 1993; First-quarter receipts       13         FFO-AChart: Monthly receipts and outlays       15         FFO-BChart: Budget receipts by source       15         FFO-1Summary of fiscal operations       16         FFO-2On-budget and off-budget receipts by source       17         FFO-3On-budget and off-budget outlays by agency       15                                                                                                                                                                                                                                                                                                                                                                                                                                                                                                                                                                                                                                                                                                                                                                                                                                                                                                                                                                                                                                                                                                                                                                                                                                                                                                                                                                                                                                                                                                                                                                                                                                                    |
| FEDERAL OBLIGATIONS       22         FO-1,Gross obligations incurred within and outside the Federal Government by object class       22         FO-A,Chart: Gross Federal obligations incurred outside the Federal Government       23         FO-B,Chart: Total gross Federal obligations       23         FO-2,Gross obligations incurred outside the Federal Government to ragency       24                                                                                                                                                                                                                                                                                                                                                                                                                                                                                                                                                                                                                                                                                                                                                                                                                                                                                                                                                                                                                                                                                                                                                                                                                                                                                                                                                                                                                                                                                                                                                                                                                                                                                         |
| ACCOUNT OF THE U.S. TREASURY<br>UST-1Elements of changes in Federal Reserve and tax and loan note account balances                                                                                                                                                                                                                                                                                                                                                                                                                                                                                                                                                                                                                                                                                                                                                                                                                                                                                                                                                                                                                                                                                                                                                                                                                                                                                                                                                                                                                                                                                                                                                                                                                                                                                                                                                                                                                                                                                                                                                                     |
| FEDERAL DEBT       25         FD-1Summary of Federal debt       26         FD-2Interest-bearing public debt       30         FD-3Government account series       31         FD-4Interest-bearing securities issued by Government agencies       32         FD-5Maturity distribution and average length of marketable interest-bearing public debt held by private investors       33         FD-6Debt subject to statutory limitation       33         FD-7Treasury holdings of securities issued by Government corporations and other agencies       34         FD-AChart: Average length of marketable debt       34         FD-BChart: Private holdings of Treasury marketable debt by maturity       36                                                                                                                                                                                                                                                                                                                                                                                                                                                                                                                                                                                                                                                                                                                                                                                                                                                                                                                                                                                                                                                                                                                                                                                                                                                                                                                                                                           |
| PUBLIC DEBT OPERATIONS       38         TREASURY FINANCING       38         PDO-1Maturity schedules of interest-bearing marketable public debt securities other than regular weekly and 52-week       42         Treasury bills outstanding       44         PDO-3Offerings of bills       44         PDO-3Public offerings of marketable securities other than regular weekly Treasury bills       50         PDO-4Allotments by investor classes for public marketable securities       50                                                                                                                                                                                                                                                                                                                                                                                                                                                                                                                                                                                                                                                                                                                                                                                                                                                                                                                                                                                                                                                                                                                                                                                                                                                                                                                                                                                                                                                                                                                                                                                           |
| U.S. SAVINGS BONDS AND NOTES<br>SBN-1Sales and redemptions by series, cumulative 57<br>SBN-2Sales and redemptions by period, all series of savings bonds and notes combined 57<br>SBN-3Sales and redemptions by period, series E, EE, H, and HH                                                                                                                                                                                                                                                                                                                                                                                                                                                                                                                                                                                                                                                                                                                                                                                                                                                                                                                                                                                                                                                                                                                                                                                                                                                                                                                                                                                                                                                                                                                                                                                                                                                                                                                                                                                                                                        |
| OWNERSHIP OF FEDERAL SECURITIES         OFS-1Distribution of Federal securities by class of investors and type of issues         OFS-2Estimated ownership of public debt securities by private investors                                                                                                                                                                                                                                                                                                                                                                                                                                                                                                                                                                                                                                                                                                                                                                                                                                                                                                                                                                                                                                                                                                                                                                                                                                                                                                                                                                                                                                                                                                                                                                                                                                                                                                                                                                                                                                                                               |
| MARKET YIELDS       63         MY-1Treasury market bid yields at constant maturities: bills, notes, and bonds       63         MY-AChart: Yields of Treasury securities       64         MY-2Average yields of long-term Treasury, corporate, and municipal bonds by period       65         MY-BChart: Average yields of long-term Treasury, corporate, and municipal bonds       67                                                                                                                                                                                                                                                                                                                                                                                                                                                                                                                                                                                                                                                                                                                                                                                                                                                                                                                                                                                                                                                                                                                                                                                                                                                                                                                                                                                                                                                                                                                                                                                                                                                                                                  |
| U.S. CURRENCY AND COIN OUTSTANDING AND IN CIRCULATION<br>USCC-1Amounts outstanding and in circulation; currency, coin                                                                                                                                                                                                                                                                                                                                                                                                                                                                                                                                                                                                                                                                                                                                                                                                                                                                                                                                                                                                                                                                                                                                                                                                                                                                                                                                                                                                                                                                                                                                                                                                                                                                                                                                                                                                                                                                                                                                                                  |