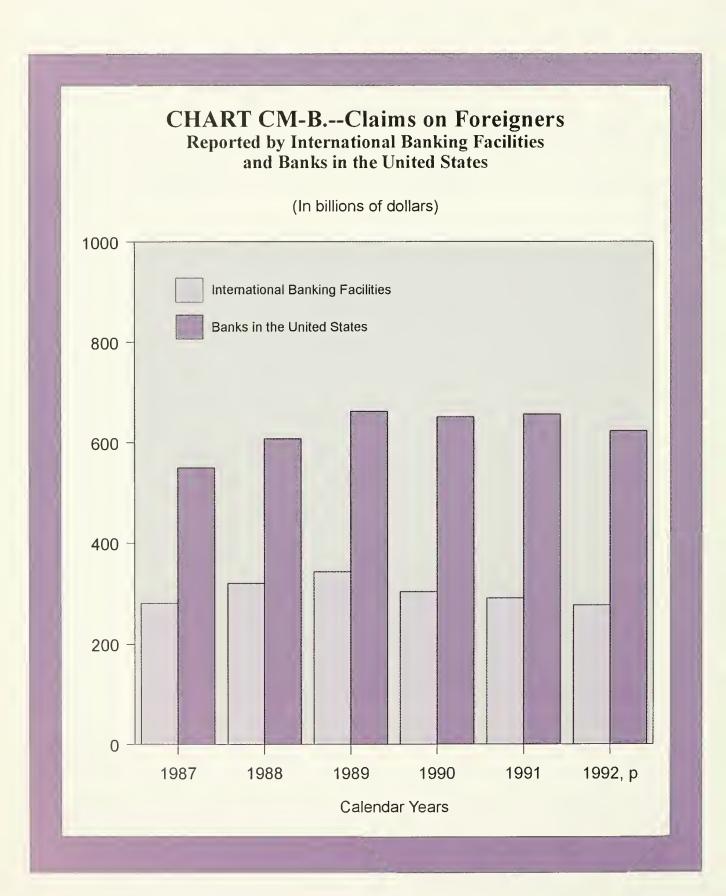

# Contents

Page

| INTERNATIONAL STATISTI | CS |
|------------------------|----|
|------------------------|----|

| INTERNATIONAL FINANCIAL STATISTICS       74         IFS-1U.S. Reserve assets       74         IFS-2Selected U.S. liabilities to foreigners       75         IFS-3Nonmarketable U.S. Treasury bonds and notes issued to official institutions and other residents of foreign countries       76         IFS-4Trade-weighted index of foreign currency value of the dollar       77                                                                                                                                                                                                                                                                                                                                                                 |
|---------------------------------------------------------------------------------------------------------------------------------------------------------------------------------------------------------------------------------------------------------------------------------------------------------------------------------------------------------------------------------------------------------------------------------------------------------------------------------------------------------------------------------------------------------------------------------------------------------------------------------------------------------------------------------------------------------------------------------------------------|
| CAPITAL MOVEMENTS         LIABILITIES TO FOREIGNERS REPORTED BY BANKS IN THE UNITED STATES         CM-I-1Total liabilities by type of holder       79         CM-I-2Total liabilities by type, payable in dollars       80         CM-I-3Total liabilities by country       81         CM-I-4Total liabilities by type and country       83         CM-AChart: Liabilities to foreigners       85                                                                                                                                                                                                                                                                                                                                                 |
| CLAIMS ON FOREIGNERS REPORTED BY BANKS IN THE UNITED STATES         CM-II-1Total claims by type       86         CM-II-2Total claims by country       87         CM-II-3Total claims on foreigners by type and country reported by banks in the United States       89                                                                                                                                                                                                                                                                                                                                                                                                                                                                            |
| SUPPLEMENTARY LIABILITIES AND CLAIMS DATA REPORTED BY BANKS IN THE UNITED STATES         CM-III-1Dollar claims on nonbank foreigners       91         CM-BChart: Claims on foreigners       92                                                                                                                                                                                                                                                                                                                                                                                                                                                                                                                                                    |
| LIABILITIES TO, AND CLAIMS ON, FOREIGNERS REPORTED BY NONBANKING ENTERPRISES<br>IN THE UNITED STATES<br>CM-IV-1Total liabilities and claims by type                                                                                                                                                                                                                                                                                                                                                                                                                                                                                                                                                                                               |
| TRANSACTIONS IN LONG-TERM SECURITIES BY FOREIGNERS REPORTED BY BANKS AND BROKERS         IN THE UNITED STATES         CM-CChart: Net purchases of long-term domestic securities by selected countries       102         CM-V-1Foreign purchases and sales of long-term domestic securities by type       103         CM-V-2Foreign purchases and sales of long-term foreign securities by type       103         CM-V-3Net foreign transactions in long-term domestic securities, by type and country       104         CM-V-4Foreign purchases and sales of long-term securities, by type and country (first quarter)       106         CM-V-5Foreign purchases and sales of long-term securities, by type and country (calendar year)       108 |
| FOREIGN CURRENCY POSITIONS         SUMMARY POSITIONS         FCP-I-1Nonbanking firms' positions         111         FCP-I-2Weekly bank positions                                                                                                                                                                                                                                                                                                                                                                                                                                                                                                                                                                                                  |
| CANADIAN DOLLAR POSITIONS<br>FCP-II-1Nonbanking firms' positions                                                                                                                                                                                                                                                                                                                                                                                                                                                                                                                                                                                                                                                                                  |
| GERMAN MARK POSITIONS<br>FCP-III-1Nonbanking firms' positions                                                                                                                                                                                                                                                                                                                                                                                                                                                                                                                                                                                                                                                                                     |
| JAPANESE YEN POSITIONS<br>FCP-IV-1Nonbanking firms' positions                                                                                                                                                                                                                                                                                                                                                                                                                                                                                                                                                                                                                                                                                     |