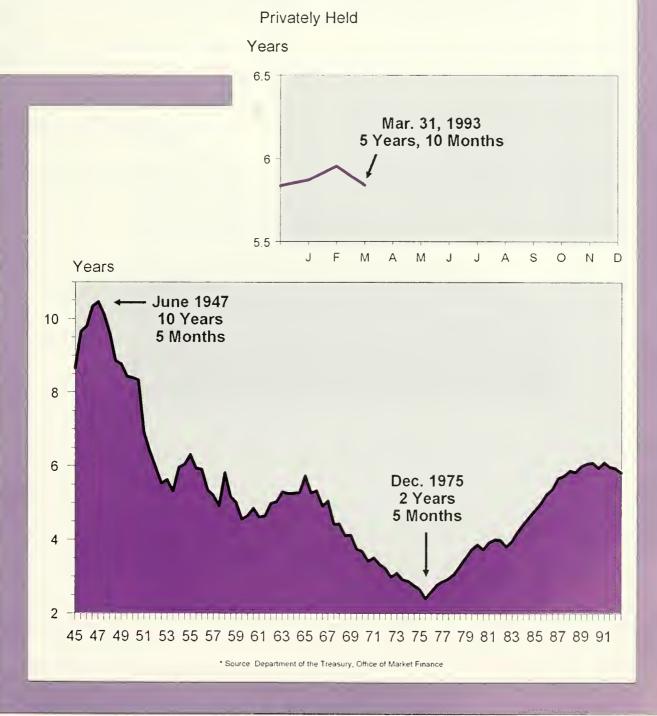

#### FINANCIAL OPERATIONS

| PROFILE OF THE ECONOMY       Second Sec |
|----------------------------------------------------------------------------------------------------------------------------------------------------------------------------------------------------------------------------------------------------------------------------------------------------------------------------------------------------------------------------------------------------------------------------------------------------------------------------------------------------------------------------------------------------------------------------------------------------------------------------------------------------------------------------------------------------------------------------------------------------------------------------------------------------------------------------------------------------------------------------------------------------------------------------------------------------------------------------------------------------------------------------------------------------------------------------------------------------------------------------------------------------------------------------------------------------------------------------------------------------------------------------------------------------------------------------------------------------------------------------------------------------------------------------------------------------------------------------------------------------------------------------------------------------------------------------------------------------------------------------------------------------------------------------------------------------------------------------------------------------------------------------------------------------------------------------------------------------------------------------------------------------------------------------------------------------------------------------------------------------------------------------------------------------------------------------------------|
| FEDERAL FISCAL OPERATIONS         AnalysisBudget results for the second quarter fiscal 1993; First-quarter receipts       13         FFO-AChart: Monthly receipts and outlays       15         FFO-BChart: Budget receipts by source       15         FFO-1Summary of fiscal operations       16         FFO-2On-budget and off-budget receipts by source       17         FFO-3On-budget and off-budget outlays by agency       15                                                                                                                                                                                                                                                                                                                                                                                                                                                                                                                                                                                                                                                                                                                                                                                                                                                                                                                                                                                                                                                                                                                                                                                                                                                                                                                                                                                                                                                                                                                                                                                                                                                    |
| FEDERAL OBLIGATIONS       22         FO-1,Gross obligations incurred within and outside the Federal Government by object class       22         FO-A,Chart: Gross Federal obligations incurred outside the Federal Government       23         FO-B,Chart: Total gross Federal obligations       23         FO-2,Gross obligations incurred outside the Federal Government to ragency       24                                                                                                                                                                                                                                                                                                                                                                                                                                                                                                                                                                                                                                                                                                                                                                                                                                                                                                                                                                                                                                                                                                                                                                                                                                                                                                                                                                                                                                                                                                                                                                                                                                                                                         |
| ACCOUNT OF THE U.S. TREASURY<br>UST-1Elements of changes in Federal Reserve and tax and loan note account balances                                                                                                                                                                                                                                                                                                                                                                                                                                                                                                                                                                                                                                                                                                                                                                                                                                                                                                                                                                                                                                                                                                                                                                                                                                                                                                                                                                                                                                                                                                                                                                                                                                                                                                                                                                                                                                                                                                                                                                     |
| FEDERAL DEBT       25         FD-1Summary of Federal debt       26         FD-2Interest-bearing public debt       30         FD-3Government account series       31         FD-4Interest-bearing securities issued by Government agencies       32         FD-5Maturity distribution and average length of marketable interest-bearing public debt held by private investors       33         FD-6Debt subject to statutory limitation       33         FD-7Treasury holdings of securities issued by Government corporations and other agencies       34         FD-AChart: Average length of marketable debt       34         FD-BChart: Private holdings of Treasury marketable debt by maturity       36                                                                                                                                                                                                                                                                                                                                                                                                                                                                                                                                                                                                                                                                                                                                                                                                                                                                                                                                                                                                                                                                                                                                                                                                                                                                                                                                                                           |
| PUBLIC DEBT OPERATIONS       38         TREASURY FINANCING       38         PDO-1Maturity schedules of interest-bearing marketable public debt securities other than regular weekly and 52-week       42         Treasury bills outstanding       44         PDO-3Offerings of bills       44         PDO-3Public offerings of marketable securities other than regular weekly Treasury bills       50         PDO-4Allotments by investor classes for public marketable securities       50                                                                                                                                                                                                                                                                                                                                                                                                                                                                                                                                                                                                                                                                                                                                                                                                                                                                                                                                                                                                                                                                                                                                                                                                                                                                                                                                                                                                                                                                                                                                                                                           |
| U.S. SAVINGS BONDS AND NOTES<br>SBN-1Sales and redemptions by series, cumulative 57<br>SBN-2Sales and redemptions by period, all series of savings bonds and notes combined 57<br>SBN-3Sales and redemptions by period, series E, EE, H, and HH                                                                                                                                                                                                                                                                                                                                                                                                                                                                                                                                                                                                                                                                                                                                                                                                                                                                                                                                                                                                                                                                                                                                                                                                                                                                                                                                                                                                                                                                                                                                                                                                                                                                                                                                                                                                                                        |
| OWNERSHIP OF FEDERAL SECURITIES         OFS-1Distribution of Federal securities by class of investors and type of issues         OFS-2Estimated ownership of public debt securities by private investors                                                                                                                                                                                                                                                                                                                                                                                                                                                                                                                                                                                                                                                                                                                                                                                                                                                                                                                                                                                                                                                                                                                                                                                                                                                                                                                                                                                                                                                                                                                                                                                                                                                                                                                                                                                                                                                                               |
| MARKET YIELDS       63         MY-1Treasury market bid yields at constant maturities: bills, notes, and bonds       63         MY-AChart: Yields of Treasury securities       64         MY-2Average yields of long-term Treasury, corporate, and municipal bonds by period       65         MY-BChart: Average yields of long-term Treasury, corporate, and municipal bonds       67                                                                                                                                                                                                                                                                                                                                                                                                                                                                                                                                                                                                                                                                                                                                                                                                                                                                                                                                                                                                                                                                                                                                                                                                                                                                                                                                                                                                                                                                                                                                                                                                                                                                                                  |
| U.S. CURRENCY AND COIN OUTSTANDING AND IN CIRCULATION<br>USCC-1Amounts outstanding and in circulation; currency, coin                                                                                                                                                                                                                                                                                                                                                                                                                                                                                                                                                                                                                                                                                                                                                                                                                                                                                                                                                                                                                                                                                                                                                                                                                                                                                                                                                                                                                                                                                                                                                                                                                                                                                                                                                                                                                                                                                                                                                                  |