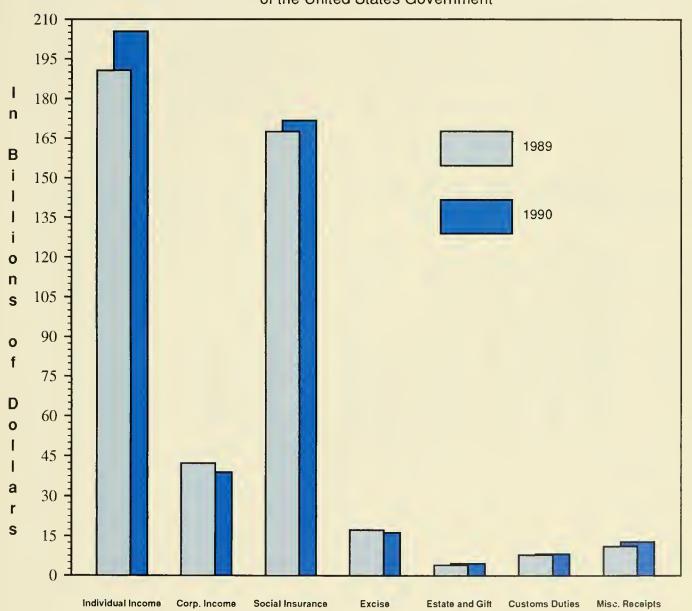

The first three Federal fiscal operations (FFO) tables are published quarterly and cover 5 years of data, estimates for 2 years, detail for 13 months, and fiscal year-to-date data. The tables are designed to provide a summary of data relating to Federal fiscal operations reported by Federal entities and disbursing officers, and daily reports from the Federal Reserve banks. These reports detail accounting transactions affecting receipts and outlays of the Federal Government and off-budget Federal entities, and their related effect on the assets and liabilities of the U.S. Government. Data used in the preparation of tables FFO-1, FFO-2, and FFO-3 is derived from the Monthly Treasury Statement of Receipts and Outlays of the United States Government.