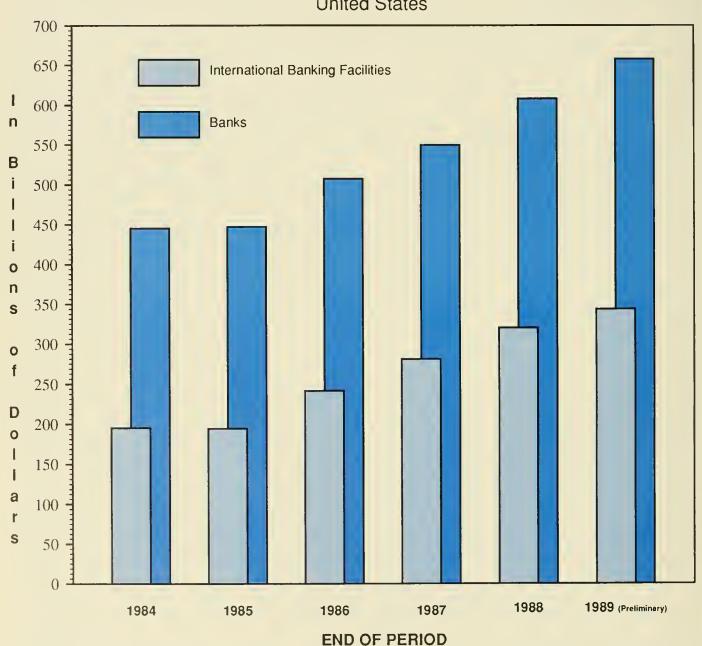

|                             |                             |
| On foreign public borrowers On all other unaffiliated                                | 38,625             | 36,123             | 35,452             | 35,291                      | 38,430                      | 38,605                      | 41,806                      | 35,967                      |
| foreigners                                                                           | 32,507             | 28,398             | 27,036             | 25,259                      | 24,643                      | 25,339                      | 25,266                      | 24,425                      |

# **CLAIMS ON FOREIGNERS CALENDAR YEARS 1984-89**

Reported by International Banking Facilities and by Banks in the United States



## Table CM-II-2. - Total Claims by Country

[Position at end of period in millions of dollars] 1988 1989 Country year 1987 June Sept. Oec. Mar. r June r Sept. 0ec. p Europe: Austria. 8elgium-Luxembourg. 8ulgaria. Czechoslovakia. 888 10,733 602 9,630 68 25 8,983 10,393 9,018 8,896 115 8,460 7,509 8ulgaria.
Czechoslovakia.
Oenmark.
Finland.
Finland.
France.
German Oemocratic Republic.
Germany.
Greece.
Hungary.
Ireland.
Italy.
Netherlands.
Norway.
Poland.
Portugal
Romania.
Spain.
Sweden.
Switzerland.
Turkey.
United Kingdom.
U.5.5.R.
Yugoslavia.
Other Europe. 103 25 805 840 1,256 15,456 865 1,098 18,551 156 1,109 954 1,534 14,356 1,230 18,767 259 1,535 18,844 468 4,887 134 139 160 166 3,807 4,596 3,681 5,611 6.062 6,595 5,731 818 523 472 658 351 666 339 549 469 400 392 384 660 625 9.391 7.6