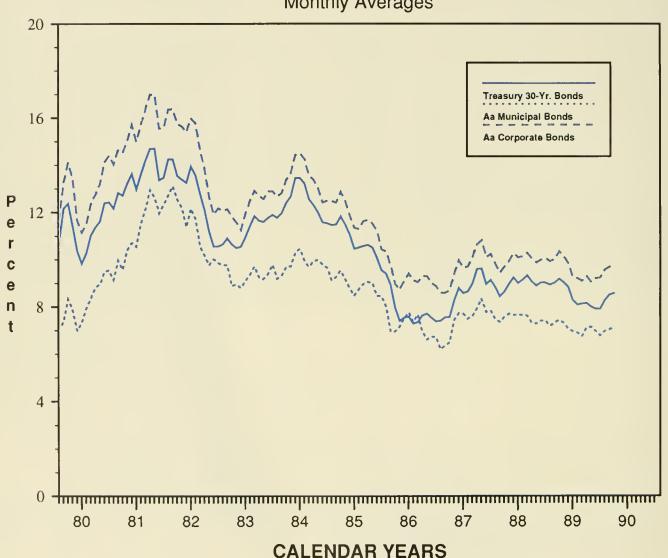

|                                                                                                                                                                                                                                                                                                                                         | , ago          |
|-----------------------------------------------------------------------------------------------------------------------------------------------------------------------------------------------------------------------------------------------------------------------------------------------------------------------------------------|----------------|
| PUBLIC DEBT OPERATIONS                                                                                                                                                                                                                                                                                                                  |                |
| PDO-1Maturity schedule of interest bearing marketable public debt securities other than regular weekly and 52 week Treasury bills outstanding.  PDO-2Offering of bills.  PDO-3Public offerings of marketable securities other than regular weekly Treasury bills.  PDO-4Allotments by investor classes for public marketable securities | 52<br>54       |
| U.S. SAVINGS BONDS AND NOTES                                                                                                                                                                                                                                                                                                            |                |
| SBN-1Sales and redemptions by series, cumulative  SBN-2Sales and redemptions by period, all series of savings bonds and notes combined  SBN-3Sales and redemptions by period, series E, EE, H, and HH                                                                                                                                   | 59             |
| OWNERSHIP OF FEDERAL SECURITIES                                                                                                                                                                                                                                                                                                         |                |
| OFS-1Distribution of Federal securities by class of investors and type of issues.  OFS-2Estimated ownership of public debt securities by private investors.                                                                                                                                                                             |                |
| MARKET YIELDS                                                                                                                                                                                                                                                                                                                           |                |
| MY-1Treasury market bid yields at constant maturities: bills, notes, and bonds  ChartYields of Treasury securities  MY-2Average yields of long-term Treasury, corporate, and municipal bonds by period  ChartAverage yields of long-term Treasury, corporate, and municipal bonds                                                       | 66<br>67       |
| FEDERAL AGENCIES' FINANCIAL REPORTS                                                                                                                                                                                                                                                                                                     |                |
| FA-1,Direct and guaranteed loans                                                                                                                                                                                                                                                                                                        |                |
| INTERNATIONAL STATISTICS                                                                                                                                                                                                                                                                                                                |                |
| INTERNATIONAL FINANCIAL STATISTICS                                                                                                                                                                                                                                                                                                      |                |
| IFS-1U.S. reserve assets IFS-2Selected U.S. liabilities to foreigners IFS-3Nonmarketable U.S. Treasury bonds and notes issued to official institutions and other residents of foreign countries IFS-4Trade-weighted index of foreign currency value of the dollar.                                                                      | 78<br>78       |
| CAPITAL MOVEMENTS                                                                                                                                                                                                                                                                                                                       |                |
| LIABILITIES TO FOREIGNERS REPORTED BY BANKS IN THE UNITED STATES                                                                                                                                                                                                                                                                        |                |
| CM-I-1.—Total liabilities by type of holder Chart.—Liabilities to foreigners CM-I-2.—Total liabilities by type, payable in dollars CM-I-3.—Total liabilities by country CM-I-4.—Total liabilities by type and country                                                                                                                   | 83<br>84<br>85 |
| CLAIMS ON FOREIGNERS REPORTED BY BANKS IN THE UNITED STATES                                                                                                                                                                                                                                                                             |                |
| CM-II-1Total claims by type.  Chart.—Claims on foreigners.  CM-II-2Total claims by country.                                                                                                                                                                                                                                             | 88             |