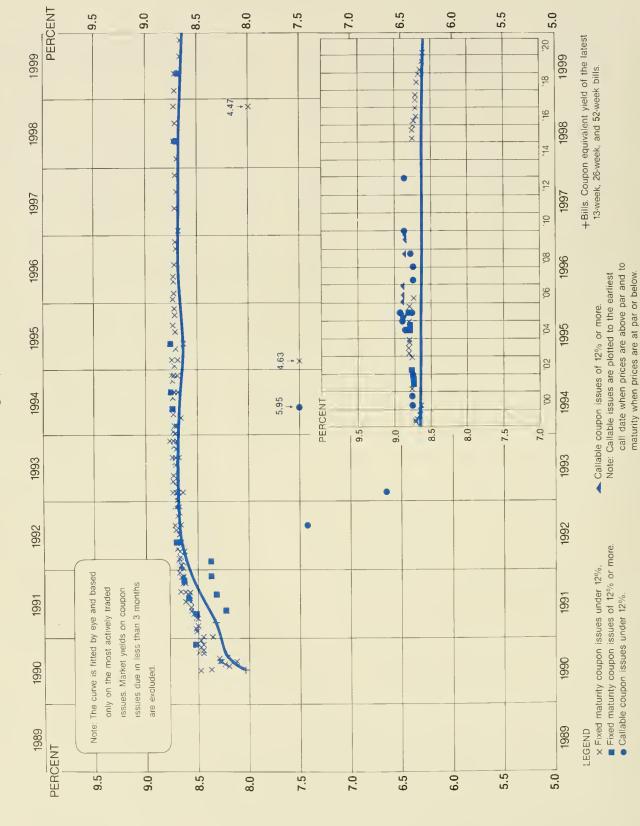

87<br>8.13<br>8.15<br>8.24  | 9.12<br>8.86<br>8.12<br>7.65<br>8.28<br>8.48<br>7.72<br>7.76<br>8.08<br>8.12<br>8.34          | 9.22<br>8.82<br>8.08<br>7.53<br>8.42<br>8.46<br>7.85<br>7.75<br>7.87<br>8.28<br>8.43<br>8.64 | 9.15<br>8.78<br>8.05<br>7.58<br>8.37<br>8.46<br>7.91<br>7.75<br>7.87<br>8.36<br>8.45<br>8.69  | 9.06<br>8.65<br>8.03<br>7.56<br>8.27<br>8.36<br>7.86<br>7.74<br>7.86<br>8.35<br>8.44<br>8.65  | 9.04<br>8.64<br>8.10<br>7.68<br>8.30<br>7.92<br>7.83<br>7.97<br>8.39<br>8.54<br>8.70  | 9.02<br>8.60<br>8.10<br>7.82<br>8.26<br>8.31<br>7.92<br>7.84<br>7.93<br>8.43<br>8.51<br>8.65  | 8.91<br>8.60<br>8.05<br>7.92<br>8.21<br>8.24<br>7.92<br>7.90<br>7.98<br>8.46<br>8.54<br>8.63  |

<sup>\*</sup> Rates are from the Treasury yield curve.

# YIELDS OF TREASURY SECURITIES, MAR. 30, 1990





#### MARKET YIELDS

Table MY-2.--Average Yields of Long-Term Treasury, Corporate, and Municipal Bonds

[Source: Office of Market Finance] Treasury New Aa New Aa Treasury New Aa Treasury New Aa New Aa Treasury New Aa New Aa municipal municipal bonds<sup>3</sup> municipal bonds<sup>3</sup> Period 30-yr. corporate 30-yr corporate 30-yr. corporate 30-yr. corporate municipal bonds<sup>3</sup> bonds<sup>2</sup> bonds<sup>2</sup> bonds<sup>1</sup> bonds<sup>2</sup> bonds<sup>2</sup> bonds bonds 1 bonds 1 bonds'

#### MONTHLY SERIES-AVERAGES OF DAILY OR WEEKLY SERIES 1979 1982 1985 1988 Jan . . . . . . 8.94% 9.47% 5.95% 14.22% 16.34% 11.45% 12.46% n.a. 9.11% 8.83% 9.81% 7.46% Fe**b**..... 9.00 9.52 5.93 14.22 16.35 13.09% 11 47 12.39 9.26 8.43 9.43 7.34 Mar..... 9.03 9.65 5.96 13.53 15.72 12.51