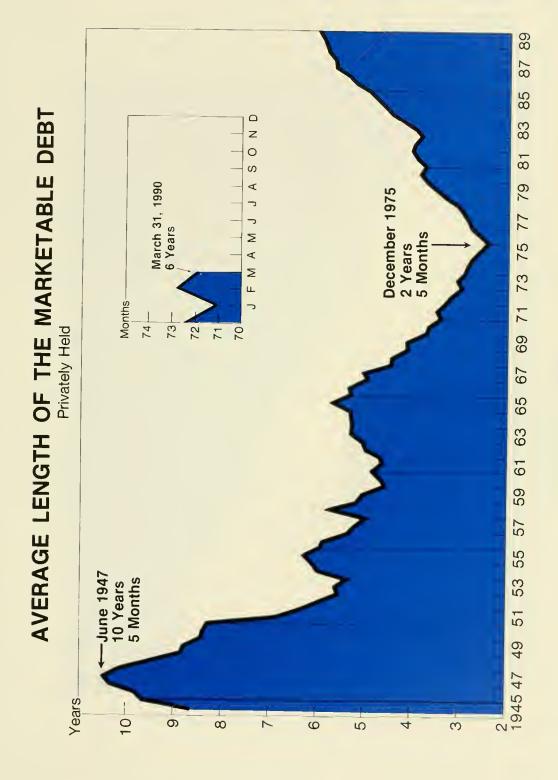

Jan            | 3,122,700         | 2,938,914 | 2,938,675                                | 239          | 2,936,529                       | 239        | 2,146                                |
| Feb                  | 3,122,700         | 2,958,869 | 2,958,588                                | 281          | 2,955,848                       | 281        | 2,740                                |
| Mar                  | 3,122,700         | 2,988,875 | 2,988,554                                | 322          | 2,966,732                       | 322        | 21,822                               |

<sup>&</sup>lt;sup>1</sup> Consists of guaranteed debt of Government agencies, specified participation certificates, District of Columbia Stadium bonds, and notes of international lending organizations.



Department of the Treasury Office of Market Finance



Department of the Treasury Office of Market Finance

# Table FD-7.--Treasury Holdings of Securities Issued by Government Corporations and Other Agencies

[In millions of dollars, Source; Monthly Treasury Statement of Receipts and Outlays of the United States Government]

| End of<br>fiscal year<br>or month | Total              | Commodity<br>Credit<br>Corporation | Rural<br>Electrification<br>Administration      | Farmers<br>Home  | College          | Bonneville              | Federal                   |
|-----------------------------------|--------------------|------------------------------------|-------------------------------------------------|------------------|------------------|-------------------------|------------------------