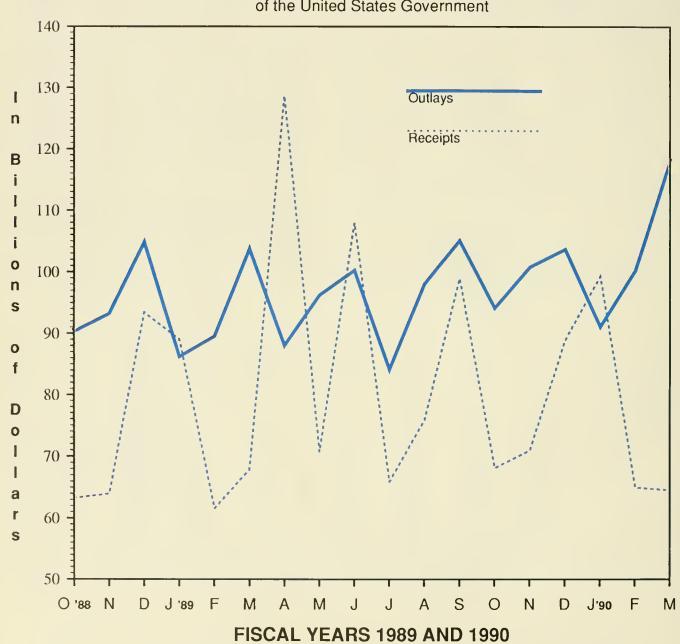

The first three Federal fiscal operations (FFO) tables are published quarterly and cover 5 years of data, estimates for 2 years, detail for 13 months, and fiscal year-to-date data. The tables are designed to provide a summary of data relating to Federal fiscal operations reported by Federal entities and disbursing officers, and daily reports from the Federal Reserve banks. These reports detail accounting transactions affecting receipts and outlays of the Federal Government and off-budget Federal entities, and their related effect on the assets and liabilities of the U.S. Government. Data used in the preparation of tables FFO-1, FFO-2, and FFO-3 is derived from the Monthly Treasury Statement of Receipts and Outlays of the United States Government.