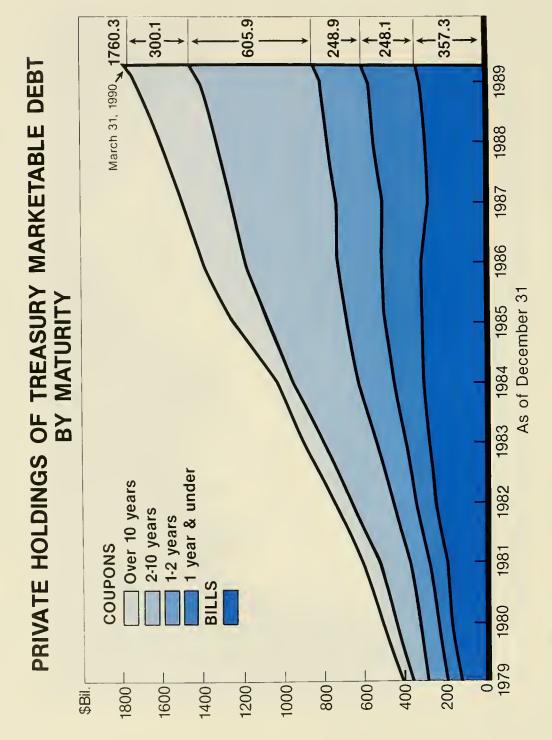

675                                | 239          | 2,936,529                       | 239        | 2,146                                |
| Feb                  | 3,122,700         | 2,958,869 | 2,958,588                                | 281          | 2,955,848                       | 281        | 2,740                                |
| Mar                  | 3,122,700         | 2,988,875 | 2,988,554                                | 322          | 2,966,732                       | 322        | 21,822                               |

<sup>&</sup>lt;sup>1</sup> Consists of guaranteed debt of Government agencies, specified participation certificates, District of Columbia Stadium bonds, and notes of international lending organizations.



Department of the Treasury Office of Market Finance



Department of the Treasury Office of Market Finance

# Table FD-7.--Treasury Holdings of Securities Issued by Government Corporations and Other Agencies

[In millions of dollars, Source; Monthly Treasury Statement of Receipts and Outlays of the United States Government]

| End of<br>fiscal year<br>or month | Total              | Commodity<br>Credit<br>Corporation | Rural<br>Electrification<br>Administration      | Farmers<br>Home  | College          | Bonneville              | Federal                   |
|-----------------------------------|--------------------|------------------------------------|-------------------------------------------------|------------------|------------------|-------------------------|---------------------------|
|                                   |