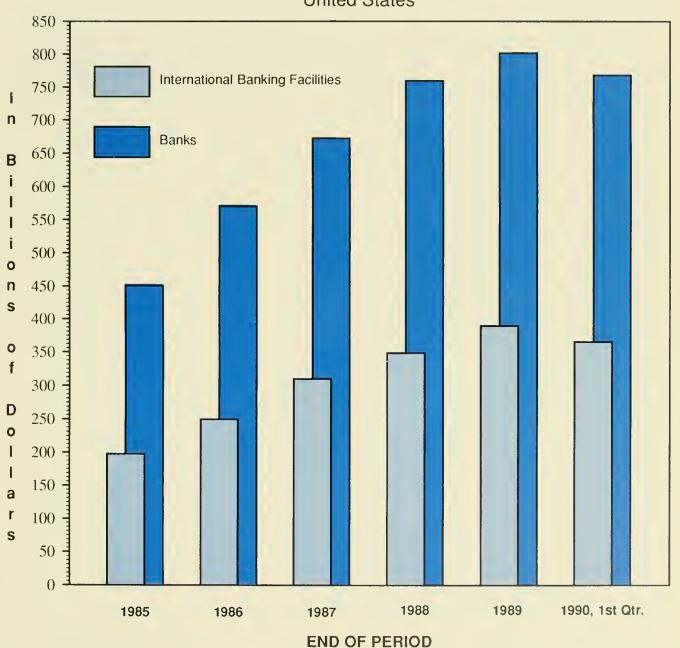

53<br>4,924<br>4,930<br>4,123 | 3,823<br>4,037<br>3,470<br>3,869<br>4,289<br>4,418<br>4,409<br>5,833<br>5,905<br>4,772<br>4,778<br>3,970 | 309<br>309<br>309<br>219<br>219<br>219<br>149<br>149<br>152<br>152 | 301,670<br>296,452<br>293,614<br>295,726<br>289,231<br>297,000<br>302,734<br>306,937<br>320,457<br>334,224<br>315,736 | 65,426<br>65,426<br>65,426<br>59,437<br>59,437<br>62,287<br>62,287<br>62,287<br>55,284 |

<sup>1/</sup> Includes Bank for International Settlements.  $\overline{Z}/$  Principally the International Bank for Reconstruction and

Gevelopment and the Inter-American Development Bank. 3/ Data as of preceding quarter for non-quarter-end months.

# LIABILITIES TO FOREIGNERS CALENDAR YEARS 1985-90

Reported by International Banking Facilities and by Banks in the United States



#### Table CM-I-2. - Total Liabilities by Type, Payable in Dollars

#### Part A — Foreign Countries

[In millions of dollars]

|                                                                                                                                 |                                                                                                                                  | 0f                                                                            | ficial in                                                                                                                   | stitution                                                                                                                       | s 1/