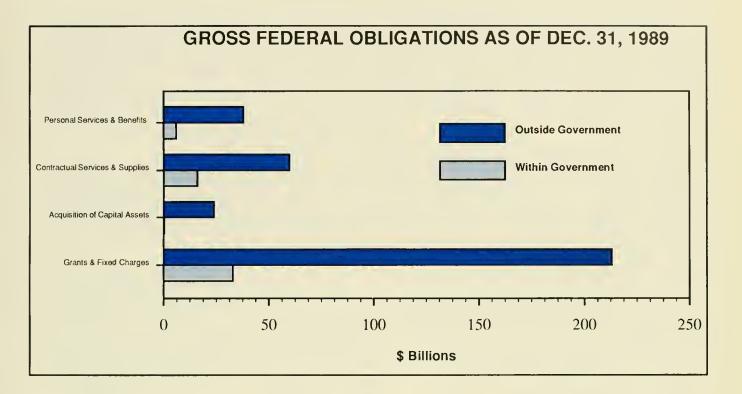

| 9<br>470<br>2                | -       | -                     | <u>-</u><br>697                             | 8,043<br>1,316<br>5,374                        |
|                                                                                                                          |                                |                                 |               |                                                 |                                             |                              |         |                       |                                             |                                                |

<sup>\*</sup> Less than \$500,000.

1 Includes reports for Library of Congress, Government Printing Office, and General Accounting Office only.





#### ACCOUNT OF THE U.S. TREASURY

#### SOURCE AND AVAILABILITY OF THE BALANCE IN THE ACCOUNT OF THE U.S. TREASURY

The operating cash of the Treasury is maintained in Treasury's accounts with the Federal Reserve banks and branches and in tax and loan accounts. Major information sources include the Daily Balance Wire received from the Federal Reserve banks and branches, and electronic transfers through the Letter of Credit Payment, Fedline Payment, and Fedwire Deposit Systems. As the balances in the accounts at the Federal Reserve banks become depleted, they are restored by calling in (withdrawing) funds from thousands of financial institutions throughout the country authorized to maintain tax and loan accounts.

Under authority of Public Law 95-147, the Treasury implemented a program