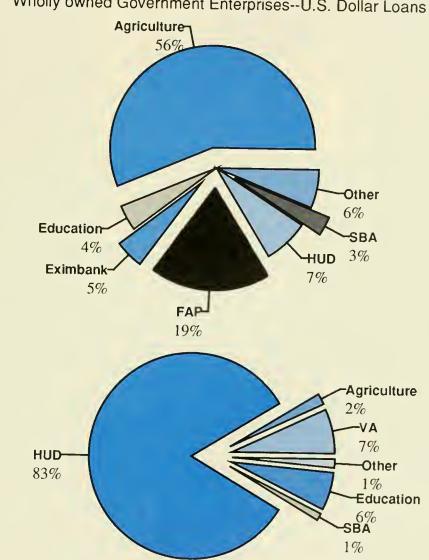

| 141,797,118               | 141,797,118               | _                  | -                    |
| Federal Home Loan Mortgage Corporation                         | 21,329,379                | 21,329,379                |                    | -                    |
| Total Part III                                                 | 333,588,233               |                           | 16,164,716         |                      |
| Grand total, all parts                                         | 536,518,976               |                           | 879,048,443        |                      |
|                                                                |                           |                           |                    |                      |







**Direct Loans** 

uaranteed Loans





INTERNATIONAL STATISTICS



#### INTERNATIONAL FINANCIAL STATISTICS

The tables in this section are designed to provide data on U.S. reserve assets and liabilities and other statistics related to the U.S. balance of payments and international financial position.

Table IFS-1 shows the reserve assets of the United States, including its gold stock, special drawing rights held in the Special Drawing Account in the International Monetary Fund, holdings of convertible foreign currencies, and reserve position in the International Monetary Fund.

Table IFS-2 brings together statistics on liabilities to foreign official institutions, and selected liabilities to all other foreigners, which are used in the U.S. balance of payments statistics.

Table IFS-3 sh