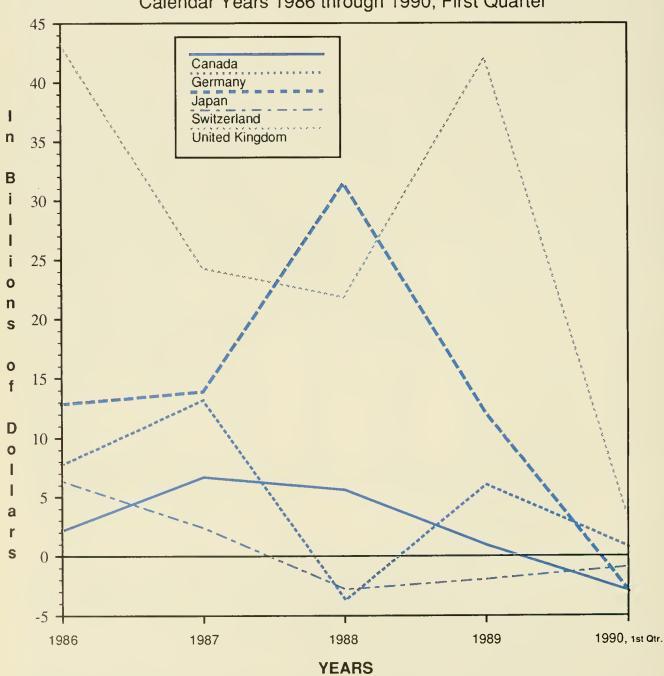

| 15           | -10                      | -245                      | -25               | 16             |
| Grand total                                                   | 54,723                    | 7,205                | -6.527                   | 15,120                    | 6,255           | 2,193                    | 19,055                    | 6.737        | 3,402                    | 9,589                     | -1,213            | -3.299         |

<sup>\*</sup> Less than \$500,000. 1/ Includes Bahrain, Iran, Iraq, Kuwait, Oman, Qatar, Saudi

Arabia and the United Arab Emirates (Trucial States).  $\underline{2}/$  Includes Algeria, Gabon, Libya and Nigeria.

# NET PURCHASES OF LONG-TERM DOMESTIC SECURITIES BY SELECTED COUNTRIES

Calendar Years 1986 through 1990, First Quarter



# Table CM-V-4. - Foreign Purchases and Salea of Long-Term Securities, by Type and Country, During First Quarter 1990, Preliminary

[In millions of dollars]

|