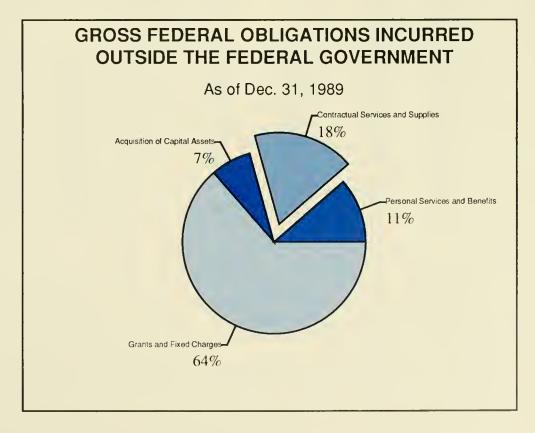

| 9<br>470<br>2                | -       | -                     | <u>-</u><br>697                             | 8,043<br>1,316<br>5,374                        |
|                                                                                                                          |                                |                                 |               |                                                 |                                             |                              |         |                       |                                             |                                                |

<sup>\*</sup> Less than \$500,000.

1 Includes reports for Library of Congress, Government Printing Office, and General Accounting Office only.





#### ACCOUNT OF THE U.S. TREASURY

#### SOURCE AND AVAILABILITY OF THE BALANCE IN THE ACCOUNT OF THE U.S. TREASURY

The operating cash of the Treasury is maintained in Treasury's accounts with the Federal Reserve banks and branches and in tax and loan accounts. Major information sources include the Daily Balance Wire received from the Federal Reserve banks and branches, and electronic transfers through the Letter of Credit Payment, Fedline Payment, and Fedwire Deposit Systems. As the balances in the accounts at the Federal Reserve banks become depleted, they are restored by calling in (withdrawing) funds from thousands of financial institutions throughout the country authorized to maintain tax and loan accounts.

Under authority of Public Law 95-147, the Treasury implemented a program on