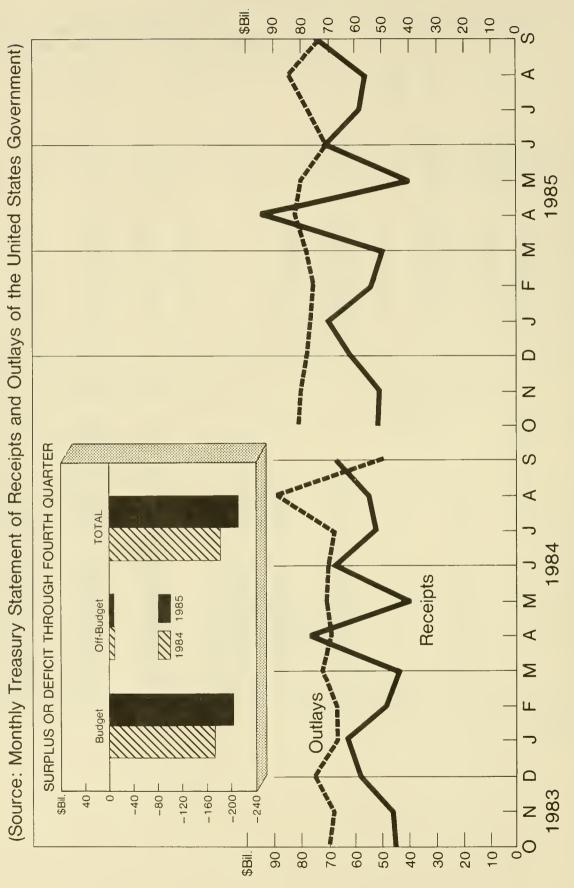

### Contents

FALL ISSUE | FOURTH QUARTER, FISCAL 1985

| FINANCIAL OPERATIONS                                                                                                                                                                                                                   | Page                               |
|----------------------------------------------------------------------------------------------------------------------------------------------------------------------------------------------------------------------------------------|------------------------------------|
| FEDERAL FISCAL OPERATIONS                                                                                                                                                                                                              |                                    |
| FFO-1 Summary of fiscal operations                                                                                                                                                                                                     | 3                                  |
| Chart - Budget and off-budget results                                                                                                                                                                                                  | 5                                  |
| Chart - Budget receipts by source                                                                                                                                                                                                      | 7                                  |
| FFD-3 Budget outlays by agency  FEDERAL OBLIGATIONS                                                                                                                                                                                    | В                                  |
| FD-1 Gross obligations incurred within and outside the Federal Government by object class                                                                                                                                              | 10                                 |
| FD-2 Gross obligations incurred outside the Federal Government by department or agency                                                                                                                                                 | 11                                 |
| ACCOUNT OF THE U.S. TREASURY                                                                                                                                                                                                           | 13                                 |
| UST-1 Elements of changes in Federal Reserve and tax and loan note account balances                                                                                                                                                    | 13                                 |
| FEDERAL DEBT  FD-1 Summary of Federal debt                                                                                                                                                                                             | 14                                 |
| FD-2 Interest-bearing public debt                                                                                                                                                                                                      | 14                                 |
| FD-3 Government account series                                                                                                                                                                                                         | 15                                 |
| FO-4 Interest-bearing securities issued by Government agencies                                                                                                                                                                         | 16<br>17                           |
| FD-5 Naturity distribution and average length of marketable interest-bearing public deut held by private investors                                                                                                                     | 17                                 |
| FD-7 Treasury holdings of securities issued by Government corporations and other agencies                                                                                                                                              | 18                                 |
| PUBLIC OEBT DPERATIONS                                                                                                                                                                                                                 |                                    |
| Article - Treasury financing operations                                                                                                                                                                                                | 19                                 |
| PDD-1 Maturity schedule of interest-bearing marketable public debt securities other than regular weekly and \$2-week Treasury bills outstanding                                                                                        | 21                                 |
| PDD-2, - Offerings of bills                                                                                                                                                                                                            | 22                                 |
| PDD-3 Public offerings of marketable securities other than regular weekly Treasury bills                                                                                                                                               | 24                                 |
| POO-4 Allotments by investor classes on subscriptions for public marketable securities                                                                                                                                                 | 26                                 |
| U.S. SAVINGS BONDS AND MOTES                                                                                                                                                                                                           | 0.0                                |
| SBN-1 Sales and redemptions by series, cumulative<br>SBN-2 Sales and redemptions by period, all series of savings bonds and notes combined                                                                                             | . 2B                               |
| SBN-2 Sales and redemptions by period, ari series E. EE, H, and HH                                                                                                                                                                     | 29                                 |
| OWNERSHIP OF FEDERAL SECURITIES                                                                                                                                                                                                        |                                    |
| OFS-1 Distribution of Federal securities by class of investors and type of issues                                                                                                                                                      | 30                                 |
| OFS-2 Estimated ownership of public debt securities by private investors                                                                                                                                                               | , 3D                               |
| MBY-1 Treasury market bid yields at constant maturities, bills, notes, and bonds                                                                                                                                                       | . 31                               |
| Chart - Yields of Treasury securities                                                                                                                                                                                                  | . 32                               |
| AY-1 Average yields of long-term Treasury, corporate, and municipal bonds by period                                                                                                                                                    | . 33                               |
| Chart - Average yields of long-term Treasury, corporate, and municipal bonds                                                                                                                                                           | . 34                               |
| INTERNATIONAL STATISTICS                                                                                                                                                                                                               |                                    |
| INTERNATIONAL FINANCIAL STATISTICS                                                                                                                                                                                                     |                                    |
| 1FS-1, - U.S. reserve assets.                                                                                                                                                                                                          | . 37                               |
| 1FS-2 - Selected U.S. liabilities to foreigners                                                                                                                                                                                        | . 38                               |
| IFS-3 Nonmarketable U.S. Treasury bonds and notes issued to official institutions and other residents of foreign countries.  IFS-4 Weighted average of exchange rate changes for the dollar                                            | . 39                               |
| CAPITAL MOVEMENTS                                                                                                                                                                                                                      |                                    |
| LIABILITIES TO FOREIGNERS REPORTED BY BANKS IN THE UNITED STATES                                                                                                                                                                       |                                    |
| CM-1-1, - Total liabilities by type of holder                                                                                                                                                                                          | . 41                               |
| CM-1-2 Total liabilities by type, payable in dollars                                                                                                                                                                                   | . 42                               |
| CM-1-3 Total liabilities by country                                                                                                                                                                                                    | . 44                               |
| CLAIMS ON FOREIGHERS REPORTED BY BAN'S IN THE UNITED STATES                                                                                                                                                                            |                                    |
| CM-11-1 Total claims by type                                                                                                                                                                                                           | . 45                               |
| CM-II-2 Total claims by country                                                                                                                                                                                                        | <ul> <li>46</li> <li>47</li> </ul> |
| CM-11-3 Total claims on foreigners by type and country reported by banks in the united states                                                                                                                                          |                                    |
| CM-111-1 Dollar claims on nonbank foreigners                                                                                                                                                                                           | . 48                               |
| CM-111-2 Dollar liabilities to, and dollar claims on, foreigners in countries and areas not regularly reported separately.  LIABILITIES TO, AND CLAIMS ON, FOREIGNERS REPORTED BY NOMBANKING BUSINESS ENTERPRISES IN THE UNITED STATES | . 49                               |
| CM-IV-1 Total liabilities and claims by type                                                                                                                                                                                           |                                    |
| CM-IV-3 Total liabilities by type and country                                                                                                                                                                                          | . 52                               |
| CM-1V-4 Total claims by country                                                                                                                                                                                                        | . 53                               |
| CM-1Y-5. ~ Total claims by type and country                                                                                                                                                                                            | . 54                               |