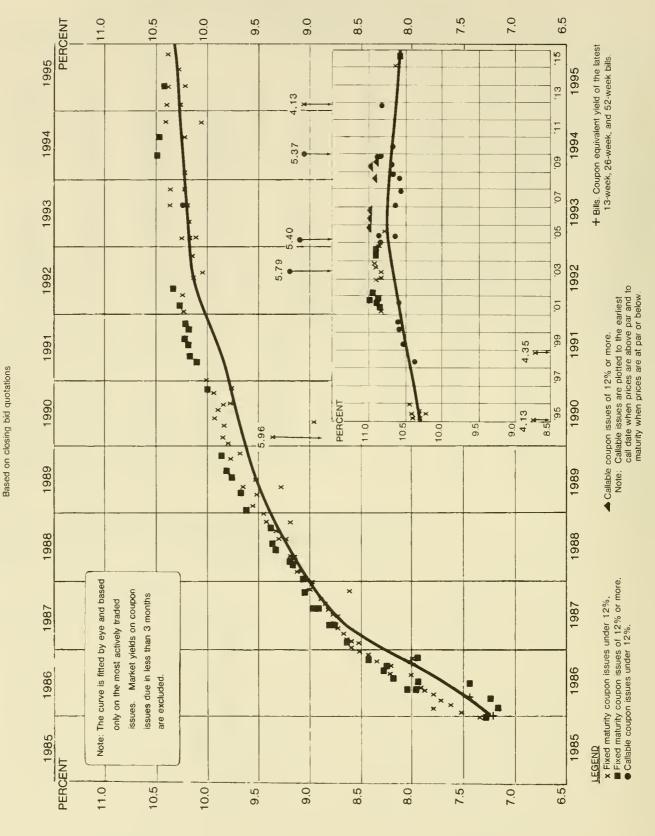

### Contents

FALL ISSUE | FOURTH QUARTER, FISCAL 1985

| FINANCIAL OPERATIONS                                                                                                                                                                                                                   | Page                               |
|----------------------------------------------------------------------------------------------------------------------------------------------------------------------------------------------------------------------------------------|------------------------------------|
| FEDERAL FISCAL OPERATIONS                                                                                                                                                                                                              |                                    |
| FFO-1 Summary of fiscal operations                                                                                                                                                                                                     | 3                                  |
| Chart - Budget and off-budget results                                                                                                                                                                                                  | 5                                  |
| Chart - Budget receipts by source                                                                                                                                                                                                      | 7                                  |
| FFD-3 Budget outlays by agency  FEDERAL OBLIGATIONS                                                                                                                                                                                    | В                                  |
| FD-1 Gross obligations incurred within and outside the Federal Government by object class                                                                                                                                              | 10                                 |
| FD-2 Gross obligations incurred outside the Federal Government by department or agency                                                                                                                                                 | 11                                 |
| ACCOUNT OF THE U.S. TREASURY                                                                                                                                                                                                           | 13                                 |
| UST-1 Elements of changes in Federal Reserve and tax and loan note account balances                                                                                                                                                    | 13                                 |
| FEDERAL DEBT  FD-1 Summary of Federal debt                                                                                                                                                                                             | 14                                 |
| FD-2 Interest-bearing public debt                                                                                                                                                                                                      | 14                                 |
| FD-3 Government account series                                                                                                                                                                                                         | 15                                 |
| FO-4 Interest-bearing securities issued by Government agencies                                                                                                                                                                         | 16<br>17                           |
| FD-5 Naturity distribution and average length of marketable interest-bearing public deut held by private investors                                                                                                                     | 17                                 |
| FD-7 Treasury holdings of securities issued by Government corporations and other agencies                                                                                                                                              | 18                                 |
| PUBLIC OEBT DPERATIONS                                                                                                                                                                                                                 |                                    |
| Article - Treasury financing operations                                                                                                                                                                                                | 19                                 |
| PDD-1 Maturity schedule of interest-bearing marketable public debt securities other than regular weekly and \$2-week Treasury bills outstanding                                                                                        | 21                                 |
| PDD-2, - Offerings of bills                                                                                                                                                                                                            | 22                                 |
| PDD-3 Public offerings of marketable securities other than regular weekly Treasury bills                                                                                                                                               | 24                                 |
| POO-4 Allotments by investor classes on subscriptions for public marketable securities                                                                                                                                                 | 26                                 |
| U.S. SAVINGS BONDS AND MOTES                                                                                                                                                                                                           | 0.0                                |
| SBN-1 Sales and redemptions by series, cumulative<br>SBN-2 Sales and redemptions by period, all series of savings bonds and notes combined                                                                                             | . 2B                               |
| SBN-2 Sales and redemptions by period, ari series E. EE, H, and HH                                                                                                                                                                     | 29                                 |
| OWNERSHIP OF FEDERAL SECURITIES                                                                                                                                                                                                        |                                    |
| OFS-1 Distribution of Federal securities by class of investors and type of issues                                                                                                                                                      | 30                                 |
| OFS-2 Estimated ownership of public debt securities by private investors                                                                                                                                                               | , 3D                               |
| MBY-1 Treasury market bid yields at constant maturities, bills, notes, and bonds                                                                                                                                                       | . 31                               |
| Chart - Yields of Treasury securities                                                                                                                                                                                                  | . 32                               |
| AY-1 Average yields of long-term Treasury, corporate, and municipal bonds by period                                                                                                                                                    | . 33                               |
| Chart - Average yields of long-term Treasury, corporate, and municipal bonds                                                                                                                                                           | . 34                               |
| INTERNATIONAL STATISTICS                                                                                                                                                                                                               |                                    |
| INTERNATIONAL FINANCIAL STATISTICS                                                                                                                                                                                                     |                                    |
| 1FS-1, - U.S. reserve assets.                                                                                                                                                                                                          | . 37                               |
| 1FS-2 - Selected U.S. liabilities to foreigners                                                                                                                                                                                        | . 38                               |
| IFS-3 Nonmarketable U.S. Treasury bonds and notes issued to official institutions and other residents of foreign countries.  IFS-4 Weighted average of exchange rate changes for the dollar                                            | . 39                               |
| CAPITAL MOVEMENTS                                                                                                                                                                                                                      |                                    |
| LIABILITIES TO FOREIGNERS REPORTED BY BANKS IN THE UNITED STATES                                                                                                                                                                       |                                    |
| CM-1-1, - Total liabilities by type of holder                                                                                                                                                                                          | . 41                               |
| CM-1-2 Total liabilities by type, payable in dollars                                                                                                                                                                                   | . 42                               |
| CM-1-3 Total liabilities by country                                                                                                                                                                                                    | . 44                               |
| CLAIMS ON FOREIGHERS REPORTED BY BAN'S IN THE UNITED STATES                                                                                                                                                                            |                                    |
| CM-11-1 Total claims by type                                                                                                                                                                                                           | . 45                               |
| CM-II-2 Total claims by country                                                                                                                                                                                                        | <ul> <li>46</li> <li>47</li> </ul> |
| CM-11-3 Total claims on foreigners by type and country reported by banks in the united states                                                                                                                                          |                                    |
| CM-111-1 Dollar claims on nonbank foreigners                                                                                                                                                                                           | . 48                               |
| CM-111-2 Dollar liabilities to, and dollar claims on, foreigners in countries and areas not regularly reported separately.  LIABILITIES TO, AND CLAIMS ON, FOREIGNERS REPORTED BY NOMBANKING BUSINESS ENTERPRISES IN THE UNITED STATES | . 49                               |
| CM-IV-1 Total liabilities and claims by type                                                                                                                                                                                           |                                    |
| CM-IV-3 Total liabilities by type and country                                                                                                                                                                                          | . 52                               |
| CM-1V-4 Total claims by country                                                                                                                                                                                                        | . 53                               |
| CM-1Y-5. ~ Total claims by type and country                                                                                                                                                                                            | . 54                               |